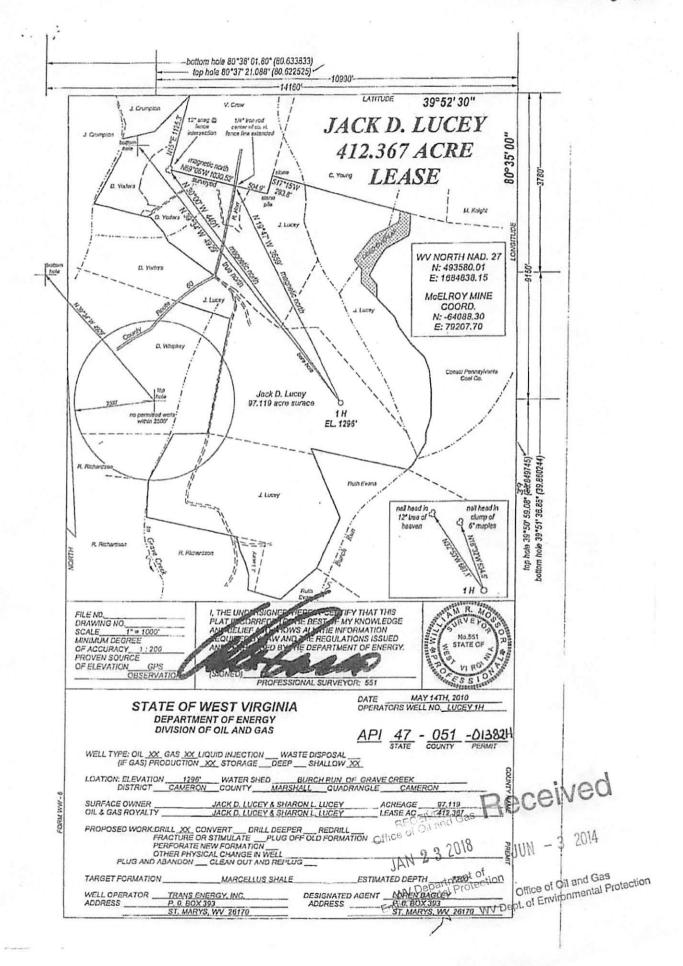

| 1) | Surface Owner( | s) to be served:      | 5) (a) Coal Ope | erator:                |   |
|----|----------------|-----------------------|-----------------|------------------------|---|
|    | (a) Name       | Jack and Sharon       | Name            |                        |   |
|    | Address        | 838 Glen Easton Rd    | Address         |                        |   |
|    |                | Glen Easton WV 26039  | 2 <del></del>   |                        |   |
|    | (b) Name       | Donald and Mary Yoder | (b) Coal Owner  | (s) with Declaration   | _ |
|    | Address        | 309 Hoopin Hollar Ln. | (5 f)           | urray Energy Corp      |   |
|    |                | Glen Easton WV 26039  |                 | 226 National Road W    |   |
|    |                | )                     | Address St.     | . Clairsville OH 43950 |   |
|    | (c) Name       |                       | Name —          | -                      | _ |
|    | Address        |                       | Address         | 2. 2.                  |   |
|    |                |                       | 19-             |                        | _ |
| 6) | Inspector      | James Nicholson       | (c) Coal Lessee | with Declaration       |   |
|    | Address        | PO Box 44             | Name            |                        |   |
|    |                | Moundsville WV 26041  | Address         |                        |   |
|    | Telephone      | 304-552-3874          | ·               |                        |   |
|    |                |                       |                 | *                      |   |
|    |                |                       |                 |                        |   |

#### TO THE PERSONS NAMED ABOVE:

You should have received this Form and the following documents:

- (1) The application to Plug and Abandon a Well on Form WW-4B, which sets out the parties involved in the work and describes the well its and the plugging work order; and
- (2) The plat (surveyor's map) showing the well location on Form WW-6.