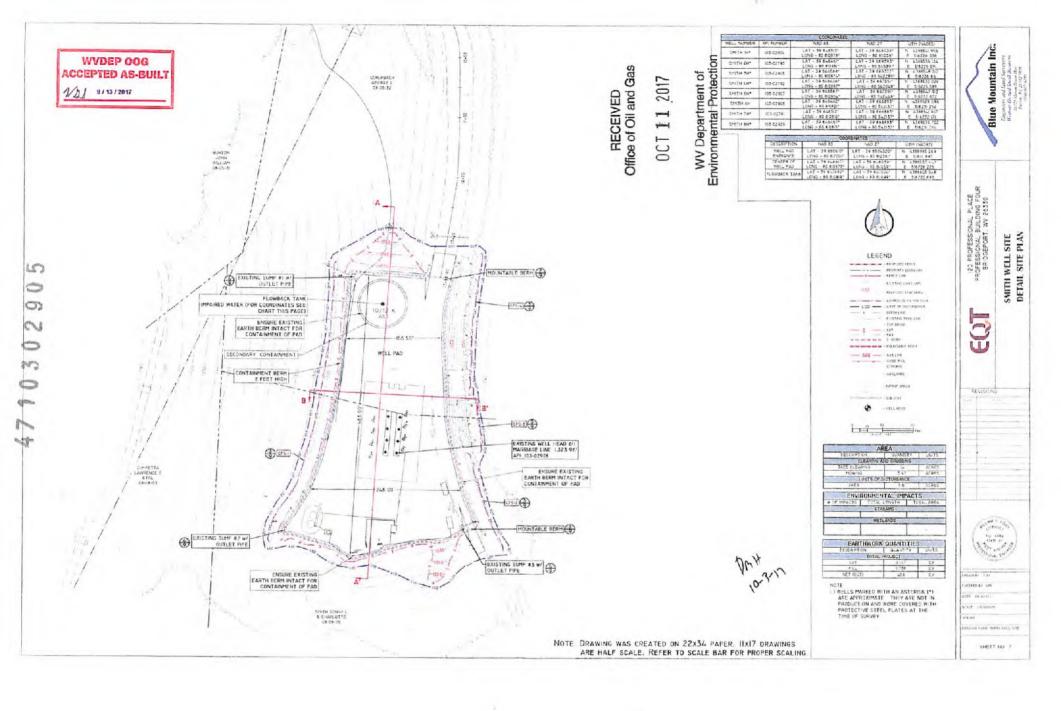

- 21) Total Area to be disturbed, including roads, stockpile area, pits, etc., (acres): no additional
- 22) Area to be disturbed for well pad only, less access road (acres): no additional
- 23) Describe centralizer placement for each casing string:

Surface casing had bow spring centralizers placed on joints 28 and 30. Intermediate casing had bow spring centralizers placed on joints 4, 8, 12, 16, 20, 24, 28, 32, 37, 41, 45, 49, 53 and 57. Production casing had rigid spiral centralizers placed on every fourth joint beginning with joint 1 to joint 188. Ran a total of 48 rigid spiral centralizers. Ran bow spring centralizers from joint 196 to joint 244 on every eighth joint. A total of 7 bow spring centralizers were run.