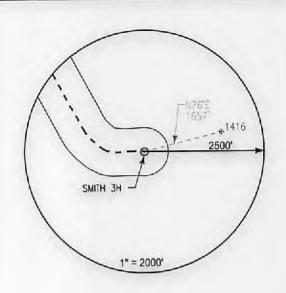

#### STONE ENERGY - PROPOSED HORIZONTAL

Permit Number: 47-103-0 Permit Issued:

Revision: 15-Mar-13

As Built Ground Elevation: 1321' Kelly Bushing: 18'

Location: Surface: North = 4,388,548 Enst = 516,227 (UTM NAD 83)
PBHL: North = 4,389,587 Enst = 515,320 (UTM NAD 83)
PTO: 11300' MD / 6690' TVD