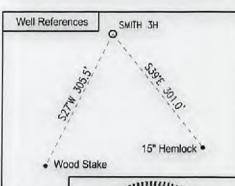

#### STONE ENERGY - PROPOSED HORIZONTAL

Permit Number: 47-103-0 Permit Issued:

Revision: 15-Mar-13

As Built Ground Elevation: 1321' Kelly Bushing: 18'

Location: Surface: North = 4,388,548 Enst = 516,227 (UTM NAD 83)
PBHL: North = 4,389,587 Enst = 515,320 (UTM NAD 83)
PTO: 11300' MD / 6690' TVD

Rig: Spud Date: TD Date:

|     |     |     | u | Date |
|-----|-----|-----|---|------|
| Rig | Rel | 985 | 9 | Date |

| HOLE<br>DEV. | CASING & CEMENTING DATA DIRECTIONAL DATA FLUID TYPE |                                                                    | WELLBORE<br>DIAGRAM |                                                               |                                                                       |                         | PILOT HOLE<br>FORMATION TOPS |  |
|--------------|-----------------------------------------------------|--------------------------------------------------------------------|---------------------|---------------------------------------------------------------|-----------------------------------------------------------------------|-------------------------|------------------------------|--|
| Vertica      |                                                     | CONDUCTOR PIPE                                                     | JIII IIIL           | (B (22' BGL)                                                  |                                                                       | 24" Hole<br>then Driven |                              |  |
|              |                                                     | 20" x 3/8" wall L/S PE @ 40' (set in bedrock & grouted to surface) | 7111 1111           |                                                               | Shallowest FW                                                         |                         |                              |  |
|              | Air / Mist                                          |                                                                    | 311 116             |                                                               | Pittsburgh Coal                                                       | 7-1/2" Hole             |                              |  |
| 75-9/        |                                                     | SURFACE CASING                                                     |                     | 1280' TVD                                                     | Deepest FW                                                            |                         |                              |  |
| Vertica      |                                                     | 13-3/8" 54,5# J-55 STC @ 1280" MD/TVD                              | -11 14              | 1200 170                                                      |                                                                       |                         |                              |  |
|              |                                                     | Set through fresh water zones                                      |                     | 1740' TVD                                                     | Salt Water                                                            |                         |                              |  |
|              |                                                     | Set through coal zones                                             | 11 16               | 2187 TVD                                                      |                                                                       |                         |                              |  |
|              | Stiff Foam                                          | Cemented to surface                                                | 31 16               | 2217 TVD                                                      |                                                                       | 2-1/4" Hole             |                              |  |
|              | Gui rouii                                           |                                                                    |                     | 2317" TVD                                                     | Big Injun Sandstone                                                   |                         |                              |  |
|              |                                                     |                                                                    | 11 16               | 2417" TVD                                                     | Base of Big Injun                                                     |                         |                              |  |
| Vertica      |                                                     | INTERMEDIATE CASING                                                | 31 IE               | 2600' TVD                                                     |                                                                       |                         |                              |  |
|              |                                                     | 9-5/8" 36.0# J-55 LTC @ 2600' MD/TVD                               |                     |                                                               |                                                                       |                         |                              |  |
|              |                                                     | Set through potential salt water zones                             |                     | 2787" TVD                                                     | Berea Sandstone                                                       |                         |                              |  |
|              |                                                     | Set below base of Big Injun                                        | 1 1                 | -                                                             |                                                                       |                         |                              |  |
|              |                                                     | Cemented to surface                                                | 1 1                 | 3037' TVD                                                     | Gordon Sandstone                                                      |                         |                              |  |
|              |                                                     |                                                                    | 1 1                 |                                                               |                                                                       |                         |                              |  |
|              |                                                     |                                                                    | 1 1                 |                                                               |                                                                       |                         |                              |  |
|              | Air / Dust                                          |                                                                    | 1 1                 |                                                               |                                                                       | 3/4" Hole               |                              |  |
|              | Air / Dust                                          |                                                                    | 1 1                 |                                                               |                                                                       |                         |                              |  |
|              |                                                     |                                                                    |                     |                                                               |                                                                       |                         |                              |  |
|              |                                                     |                                                                    | 11                  |                                                               |                                                                       |                         |                              |  |
|              |                                                     |                                                                    |                     |                                                               |                                                                       |                         |                              |  |
|              | ·                                                   | P @ \$971' TVD                                                     | KOF                 | _                                                             |                                                                       |                         |                              |  |
|              |                                                     |                                                                    | 1 1                 | 8027 TVD                                                      | Rhinestreet Shelp                                                     |                         |                              |  |
|              | WBM                                                 | 0.11                                                               | 1 1                 | 6380° TVD                                                     | Cashaqua Shale                                                        |                         |                              |  |
|              |                                                     |                                                                    | 1 1                 | 6492" TVD                                                     | Middlesex Shale                                                       | 3/4" Hole               |                              |  |
|              | In Gurve                                            | NW A                                                               |                     |                                                               | 127 1 201                                                             |                         |                              |  |
|              | In Curve                                            | NWA.                                                               | 1 1                 |                                                               | West River Shale                                                      |                         |                              |  |
|              | In Curve                                            | 1-53-13<br>DWA                                                     | 11                  | 6511' TVD                                                     | Geneseo Shale                                                         |                         |                              |  |
|              | In Curve                                            | 4.53.13                                                            | 11                  | 6511' TVD<br>6577' TVD                                        |                                                                       |                         |                              |  |
|              | In Curve                                            | A-53-13<br>NWA                                                     | //                  | 6511' TVD<br>6599' TVD                                        | Geneseo Shale                                                         |                         |                              |  |
| ~90*         | In Curve WBM in Lateral                             | 4-53-13<br>NVA                                                     | /                   | 6511' TVD<br>6577' TVD<br>6599' TVD<br>6637' TVD              | Geneseo Shale<br>Tully Limestone                                      |                         |                              |  |
| ~90*         | WBM in Lateral                                      | 4-53-13<br>NVA                                                     | /                   | 6511' TVD<br>6577' TVD<br>6599' TVD<br>6637' TVD<br>6663' TVD | Geneseo Shale<br>Tully Limestone<br>Hamilton Shale<br>Marcellus Shale | /4" Hole in<br>Lateral  |                              |  |
| ~90*         | WBM In Lateral  TD @ 11200' MD / 6690' TVD          |                                                                    | /                   | 6511' TVD<br>6577' TVD<br>6599' TVD<br>6637' TVD<br>6663' TVD | Geneseo Shale<br>Tully Limestone<br>Hamilton Shale                    |                         |                              |  |
| ~90*         | WBM in Lateral                                      | U/N 0 123-13                                                       | /                   | 6511' TVD<br>6577' TVD<br>6599' TVD<br>6637' TVD<br>6663' TVD | Geneseo Shale<br>Tully Limestone<br>Hamilton Shale<br>Marcellus Shale |                         |                              |  |