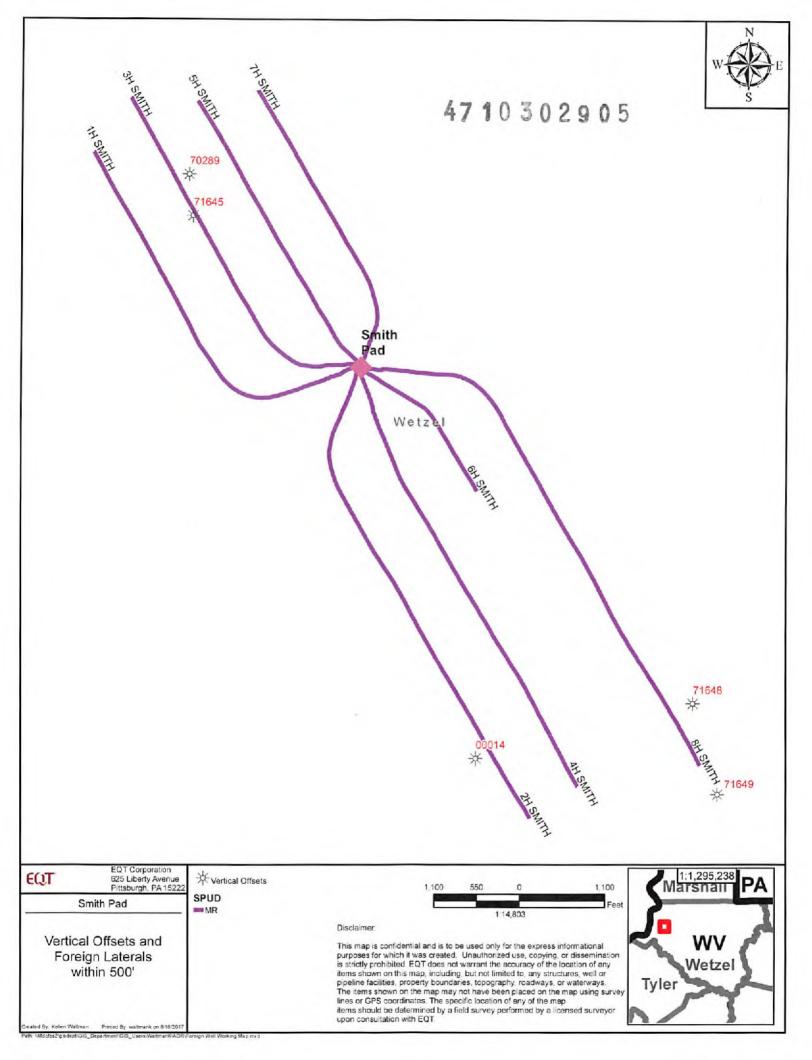

Operator's Well Number: Farm Name: U.S. WELL NUMBER:

Date Issued:

Promoting a healthy environment.

| API Number: |   |   |   |   |   |   |   |   |
|-------------|---|---|---|---|---|---|---|---|
| 47          | 1 | 0 | 3 | 0 | 2 | 9 | 0 | 5 |

| API N | umb | er: |      |   |      |      |
|-------|-----|-----|------|---|------|------|
|       | _   |     | <br> | _ | <br> | <br> |

4710302905