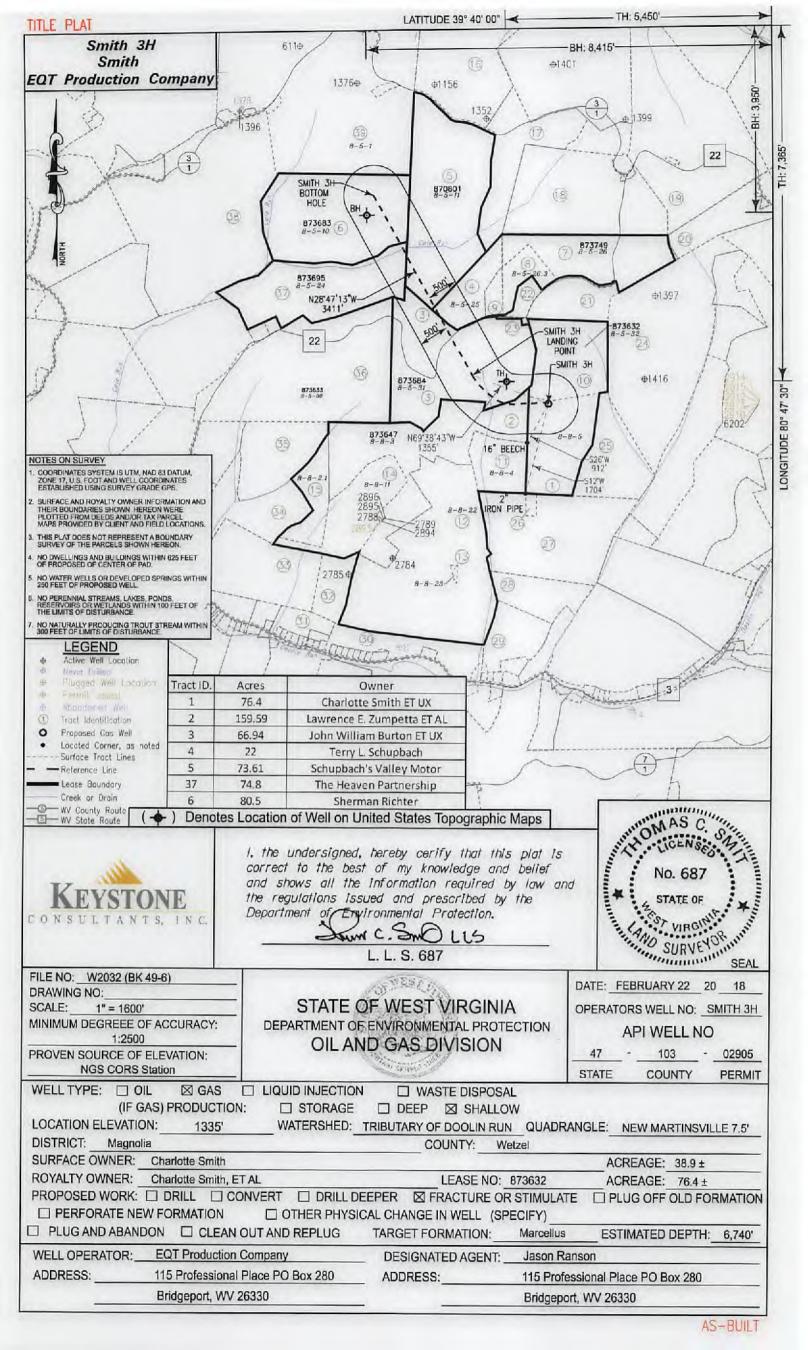

# STATE OF WEST VIRGINIA DEPARTMENT OF ENVIRONMENTAL PROTECTION. OFFICE OF OIL AND GAS WELL WORK PERMIT APPLICATION

| I) Well Operator:                         | EQT Produc          | tion Company      | 306686              | Wetzel       | Magnolia      | New Martinsville    |
|-------------------------------------------|---------------------|-------------------|---------------------|--------------|---------------|---------------------|
|                                           |                     |                   | Operator ID         | County       | District      | Quadrangle          |
| 2) Operator's Well                        | Number: SM          | ITH 3H            | Well Pa             | d Name: SM   | IITH          |                     |
| 3) Farm Name/Surf                         | face Owner: 5       | Smith, Sonny & Ch | parlotte Public Roa | ad Access: V | Vetzel County | Route 22            |
| 4) Elevation, currer                      | nt ground: _1       | 1321 E            | levation, proposed  | post-constru | ction: 1321   |                     |
| 5) Well Type (a)<br>Oth                   | Gas <u>x</u><br>her | Oil               | Und                 | erground Sto | rage          |                     |
| (b)                                       | If Gas Shal         | low x             | Dеер                | -            |               |                     |
| 6) Existing Pad: Ye                       |                     | izontal ×         |                     |              |               | Dn H                |
| 7) Proposed Target<br>Marcellus, 6,701'   |                     |                   | ipated Thickness    | and Expected | Pressure(s):  | 10-7-17             |
| 8) Proposed Total V                       | Vertical Depth      | ı: 6,701'         |                     |              |               |                     |
| 9) Formation at Tot                       | tal Vertical De     | epth: Marcellus   | s                   |              |               |                     |
| 10) Proposed Total                        | Measured De         | epth: 10,782'     |                     |              |               |                     |
| l I) Proposed Horiz                       | ontal Leg Ler       | ngth: 3,411'      |                     |              |               |                     |
| 12) Approximate F                         | resh Water St       | rata Depths:      | 100                 |              |               |                     |
| 13) Method to Dete<br>14) Approximate S   |                     | •                 | Noticeable flow for | rom flowline | or when havi  | ng to start soaping |
| 15) Approximate C                         | Coal Seam Dep       | oths: 1,018       |                     |              |               |                     |
| 16) Approximate D                         | epth to Possil      | ble Void (coal m  | ine, karst, other): | None Antici  | pated         |                     |
| 17) Does Proposed<br>directly overlying o |                     |                   | ms<br>Yes           | 1            | No X          |                     |
| (a) If Yes, provide                       | e Mine Info:        | Name:             |                     | _            |               |                     |
| -                                         |                     | Depth:            |                     |              |               |                     |
|                                           |                     | Seam:             |                     |              |               | DECEMEN             |
|                                           |                     | Owner:            |                     |              |               | Office of Oil and   |

#### STONE ENERGY - PROPOSED HORIZONTAL

Permit Number: 47-103-0 Permit Issued:

Revision: 15-Mar-13

As Built Ground Elevation: 1321' Kelly Bushing: 18'

Location: Surface: North = 4,388,548 Enst = 516,227 (UTM NAD 83)
PBHL: North = 4,389,587 Enst = 515,320 (UTM NAD 83)
PTO: 11300' MD / 6690' TVD

Prospect: Mary Rig: NOMAC Rig #237

Location: Surface: (N) 420,271' (E) 1,630,829' State Plane WV North NAD 27 Spud Date: 11/17/2013 PBHL: (N) 420,267' (E) 1,630,342' State Plane WV North NAD 27 TD Date: 11/24/2013

PBHL: (N) 420,267' (E) 1,630,342' State Plane WV North NAD 27 TD Date: 11/24/2013
PTD: 5808' MD / 5765' TVD Rig Release Date: 11/24/2013

| HOLE<br>SIZE                      |                                                                                                                                                                                                                                                                                                                                                                                                                                                                                                                                                                                                                                                                                                                                                                                                                                                                                                                                                                                                                                                                                                                                                                                                                                                                                                                                                                                                                                                                                                                                                                                                                                                                                                                                                                                                                                                                                                                                                                                                                                                                                                                                |                                             |       |                                                                                                  | MW<br>&<br>TYPE                      | HOLE<br>DEV. |
|-----------------------------------|--------------------------------------------------------------------------------------------------------------------------------------------------------------------------------------------------------------------------------------------------------------------------------------------------------------------------------------------------------------------------------------------------------------------------------------------------------------------------------------------------------------------------------------------------------------------------------------------------------------------------------------------------------------------------------------------------------------------------------------------------------------------------------------------------------------------------------------------------------------------------------------------------------------------------------------------------------------------------------------------------------------------------------------------------------------------------------------------------------------------------------------------------------------------------------------------------------------------------------------------------------------------------------------------------------------------------------------------------------------------------------------------------------------------------------------------------------------------------------------------------------------------------------------------------------------------------------------------------------------------------------------------------------------------------------------------------------------------------------------------------------------------------------------------------------------------------------------------------------------------------------------------------------------------------------------------------------------------------------------------------------------------------------------------------------------------------------------------------------------------------------|---------------------------------------------|-------|--------------------------------------------------------------------------------------------------|--------------------------------------|--------------|
| Pre-Set<br>Conductor              | 90' K                                                                                                                                                                                                                                                                                                                                                                                                                                                                                                                                                                                                                                                                                                                                                                                                                                                                                                                                                                                                                                                                                                                                                                                                                                                                                                                                                                                                                                                                                                                                                                                                                                                                                                                                                                                                                                                                                                                                                                                                                                                                                                                          | B (75' BGL)                                 |       | CONDUCTOR PIPE                                                                                   |                                      | Vert         |
| 17-1/2" Hole<br>(Hammer)          | Shallowest FW<br>Pittsburgh Coal<br>Deepest FW                                                                                                                                                                                                                                                                                                                                                                                                                                                                                                                                                                                                                                                                                                                                                                                                                                                                                                                                                                                                                                                                                                                                                                                                                                                                                                                                                                                                                                                                                                                                                                                                                                                                                                                                                                                                                                                                                                                                                                                                                                                                                 | 100' TVD<br>1018' TVD<br>1023' TVD<br>1329' |       | 20" @ 90' (set in bedrock & 9-5/8" TAM CAP Packer @ SURFACE CASING                               | 0 1194' MD/TVD<br>Air / Mist         | 0.3°         |
| 12-1/4" Hole<br>(Rock Bit)        | RED BEDS<br>Little Lime<br>Salt Water<br>Big Lime<br>Big Injun                                                                                                                                                                                                                                                                                                                                                                                                                                                                                                                                                                                                                                                                                                                                                                                                                                                                                                                                                                                                                                                                                                                                                                                                                                                                                                                                                                                                                                                                                                                                                                                                                                                                                                                                                                                                                                                                                                                                                                                                                                                                 |                                             |       | 13-3/8" 54.5# J-55 STC @<br>Set through fresh wa<br>Do not set deeper th<br>Cemented to surface  | iter and coal zor<br>an ground eleva | ies          |
|                                   | Base of Big Injun                                                                                                                                                                                                                                                                                                                                                                                                                                                                                                                                                                                                                                                                                                                                                                                                                                                                                                                                                                                                                                                                                                                                                                                                                                                                                                                                                                                                                                                                                                                                                                                                                                                                                                                                                                                                                                                                                                                                                                                                                                                                                                              | 2393' TVD<br>2571'                          |       | INTERMEDIATE CASING                                                                              | Stiff Foam                           | 0.4°         |
| 8-3/4" Hole                       | Berea                                                                                                                                                                                                                                                                                                                                                                                                                                                                                                                                                                                                                                                                                                                                                                                                                                                                                                                                                                                                                                                                                                                                                                                                                                                                                                                                                                                                                                                                                                                                                                                                                                                                                                                                                                                                                                                                                                                                                                                                                                                                                                                          | 2762' TVD                                   |       | 9-5/8" 36.0# J-55 LTC @ 2<br>Set through potentia<br>Set below base of Bi<br>Cemented to surface | l salt water zone<br>ig Injun        | s            |
| Slant<br>(Hammer)                 | Gordon                                                                                                                                                                                                                                                                                                                                                                                                                                                                                                                                                                                                                                                                                                                                                                                                                                                                                                                                                                                                                                                                                                                                                                                                                                                                                                                                                                                                                                                                                                                                                                                                                                                                                                                                                                                                                                                                                                                                                                                                                                                                                                                         | 2983' TVD                                   |       | Performed SLANT due to anti-                                                                     | -collision conc                      | erns:        |
| 8-3/4" Hole<br>to KOP<br>(Hammer) |                                                                                                                                                                                                                                                                                                                                                                                                                                                                                                                                                                                                                                                                                                                                                                                                                                                                                                                                                                                                                                                                                                                                                                                                                                                                                                                                                                                                                                                                                                                                                                                                                                                                                                                                                                                                                                                                                                                                                                                                                                                                                                                                |                                             |       |                                                                                                  |                                      |              |
|                                   |                                                                                                                                                                                                                                                                                                                                                                                                                                                                                                                                                                                                                                                                                                                                                                                                                                                                                                                                                                                                                                                                                                                                                                                                                                                                                                                                                                                                                                                                                                                                                                                                                                                                                                                                                                                                                                                                                                                                                                                                                                                                                                                                | 5765' TVD                                   | _ []_ |                                                                                                  | Air / Dust                           | 11.1°        |
|                                   | Rhinestreet Base                                                                                                                                                                                                                                                                                                                                                                                                                                                                                                                                                                                                                                                                                                                                                                                                                                                                                                                                                                                                                                                                                                                                                                                                                                                                                                                                                                                                                                                                                                                                                                                                                                                                                                                                                                                                                                                                                                                                                                                                                                                                                                               | 6360' TVD                                   |       | P HOLE TD @ 5808' MD / 5765<br>(~247' above planned KOP)                                         | RECE<br>Office of O                  | EIVED        |
|                                   | Middlesex                                                                                                                                                                                                                                                                                                                                                                                                                                                                                                                                                                                                                                                                                                                                                                                                                                                                                                                                                                                                                                                                                                                                                                                                                                                                                                                                                                                                                                                                                                                                                                                                                                                                                                                                                                                                                                                                                                                                                                                                                                                                                                                      | 6517' TVD                                   |       |                                                                                                  | - UI C                               | and e        |
|                                   | West River                                                                                                                                                                                                                                                                                                                                                                                                                                                                                                                                                                                                                                                                                                                                                                                                                                                                                                                                                                                                                                                                                                                                                                                                                                                                                                                                                                                                                                                                                                                                                                                                                                                                                                                                                                                                                                                                                                                                                                                                                                                                                                                     | 6534' TVD                                   |       |                                                                                                  | SEDE                                 |              |
|                                   | Geneseo Shale                                                                                                                                                                                                                                                                                                                                                                                                                                                                                                                                                                                                                                                                                                                                                                                                                                                                                                                                                                                                                                                                                                                                                                                                                                                                                                                                                                                                                                                                                                                                                                                                                                                                                                                                                                                                                                                                                                                                                                                                                                                                                                                  | 6731' TVD                                   |       |                                                                                                  | SEP 2                                |              |
|                                   | The state of the s | 07041 THO                                   |       |                                                                                                  |                                      |              |
|                                   | Tully LS                                                                                                                                                                                                                                                                                                                                                                                                                                                                                                                                                                                                                                                                                                                                                                                                                                                                                                                                                                                                                                                                                                                                                                                                                                                                                                                                                                                                                                                                                                                                                                                                                                                                                                                                                                                                                                                                                                                                                                                                                                                                                                                       | 6761' TVD                                   |       |                                                                                                  | WWW.                                 |              |
|                                   | Tully LS<br>Hamilton Shale                                                                                                                                                                                                                                                                                                                                                                                                                                                                                                                                                                                                                                                                                                                                                                                                                                                                                                                                                                                                                                                                                                                                                                                                                                                                                                                                                                                                                                                                                                                                                                                                                                                                                                                                                                                                                                                                                                                                                                                                                                                                                                     | 6786' TVD                                   |       | En                                                                                               | VVV Depar                            | tment -      |
|                                   |                                                                                                                                                                                                                                                                                                                                                                                                                                                                                                                                                                                                                                                                                                                                                                                                                                                                                                                                                                                                                                                                                                                                                                                                                                                                                                                                                                                                                                                                                                                                                                                                                                                                                                                                                                                                                                                                                                                                                                                                                                                                                                                                |                                             |       | Env                                                                                              | WV Depar<br>vironmenta               | tment o      |