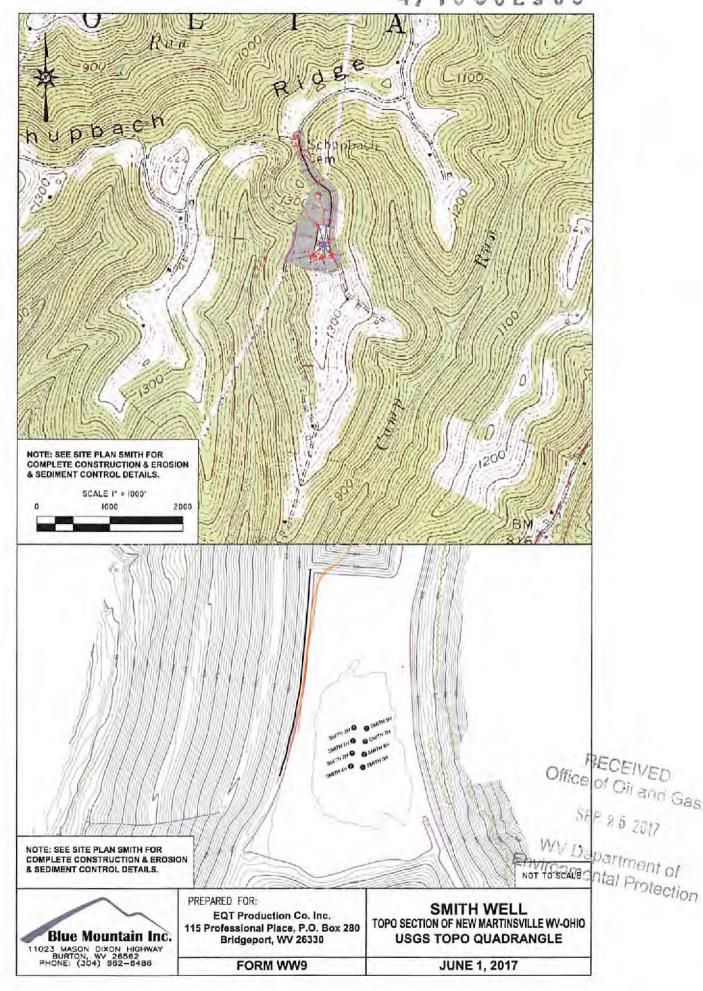

# STATE OF WEST VIRGINIA DEPARTMENT OF ENVIRONMENTAL PROTECTION. OFFICE OF OIL AND GAS WELL WORK PERMIT APPLICATION

| I) Well Operator:                         | EQT Produc          | tion Company      | 306686              | Wetzel       | Magnolia      | New Martinsville    |
|-------------------------------------------|---------------------|-------------------|---------------------|--------------|---------------|---------------------|
|                                           |                     |                   | Operator ID         | County       | District      | Quadrangle          |
| 2) Operator's Well                        | Number: SM          | ITH 3H            | Well Pa             | d Name: SM   | IITH          |                     |
| 3) Farm Name/Surf                         | face Owner: 5       | Smith, Sonny & Ch | parlotte Public Roa | ad Access: V | Vetzel County | Route 22            |
| 4) Elevation, currer                      | nt ground: _1       | 1321 E            | levation, proposed  | post-constru | ction: 1321   |                     |
| 5) Well Type (a)<br>Oth                   | Gas <u>x</u><br>her | Oil               | Und                 | erground Sto | rage          |                     |
| (b)                                       | If Gas Shal         | low x             | Dеер                | -            |               |                     |
| 6) Existing Pad: Ye                       |                     | izontal ×         |                     |              |               | Dn H                |
| 7) Proposed Target<br>Marcellus, 6,701'   |                     |                   | ipated Thickness    | and Expected | Pressure(s):  | 10-7-17             |
| 8) Proposed Total V                       | Vertical Depth      | ı: 6,701'         |                     |              |               |                     |
| 9) Formation at Tot                       | tal Vertical De     | epth: Marcellus   | s                   |              |               |                     |
| 10) Proposed Total                        | Measured De         | epth: 10,782'     |                     |              |               |                     |
| l I) Proposed Horiz                       | ontal Leg Ler       | ngth: 3,411'      |                     |              |               |                     |
| 12) Approximate F                         | resh Water St       | rata Depths:      | 100                 |              |               |                     |
| 13) Method to Dete<br>14) Approximate S   |                     | •                 | Noticeable flow for | rom flowline | or when havi  | ng to start soaping |
| 15) Approximate C                         | Coal Seam Dep       | oths: 1,018       |                     |              |               |                     |
| 16) Approximate D                         | epth to Possil      | ble Void (coal m  | ine, karst, other): | None Antici  | pated         |                     |
| 17) Does Proposed<br>directly overlying o |                     |                   | ms<br>Yes           | 1            | No X          |                     |
| (a) If Yes, provide                       | e Mine Info:        | Name:             |                     | _            |               |                     |
| -                                         |                     | Depth:            |                     |              |               |                     |
|                                           |                     | Seam:             |                     |              |               | DECEMEN             |
|                                           |                     | Owner:            |                     |              |               | Office of Oil and   |

OCT 11 2017

WV Department of Environmental Protection Page 1 of 3

| WW-6B   |
|---------|
| (04/15) |

| API NO. 47- 103 -    | 02905        |
|----------------------|--------------|
| <b>OPERATOR WELL</b> | NO. SMITH 3H |
| Well Pad Name:       | SMITH        |