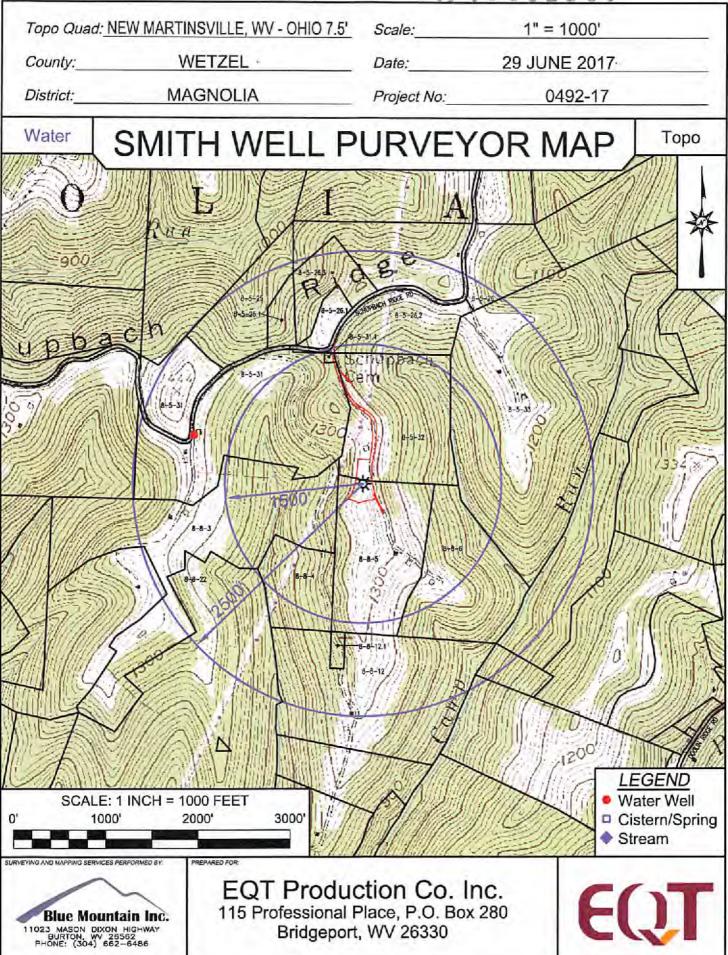

# STATE OF WEST VIRGINIA DEPARTMENT OF ENVIRONMENTAL PROTECTION. OFFICE OF OIL AND GAS WELL WORK PERMIT APPLICATION

| I) Well Operator:                         | EQT Produc          | tion Company      | 306686              | Wetzel       | Magnolia      | New Martinsville    |
|-------------------------------------------|---------------------|-------------------|---------------------|--------------|---------------|---------------------|
|                                           |                     |                   | Operator ID         | County       | District      | Quadrangle          |
| 2) Operator's Well                        | Number: SM          | ITH 3H            | Well Pa             | d Name: SM   | IITH          |                     |
| 3) Farm Name/Surf                         | face Owner: 5       | Smith, Sonny & Ch | parlotte Public Roa | ad Access: V | Vetzel County | Route 22            |
| 4) Elevation, currer                      | nt ground: _1       | 1321 E            | levation, proposed  | post-constru | ction: 1321   |                     |
| 5) Well Type (a)<br>Oth                   | Gas <u>x</u><br>her | Oil               | Und                 | erground Sto | rage          |                     |
| (b)                                       | If Gas Shal         | low x             | Dеер                | -            |               |                     |
| 6) Existing Pad: Ye                       |                     | izontal ×         |                     |              |               | Dn H                |
| 7) Proposed Target<br>Marcellus, 6,701'   |                     |                   | ipated Thickness    | and Expected | Pressure(s):  | 10-7-17             |
| 8) Proposed Total V                       | Vertical Depth      | ı: 6,701'         |                     |              |               |                     |
| 9) Formation at Tot                       | tal Vertical De     | epth: Marcellus   | s                   |              |               |                     |
| 10) Proposed Total                        | Measured De         | epth: 10,782'     |                     |              |               |                     |
| l I) Proposed Horiz                       | ontal Leg Ler       | ngth: 3,411'      |                     |              |               |                     |
| 12) Approximate F                         | resh Water St       | rata Depths:      | 100                 |              |               |                     |
| 13) Method to Dete<br>14) Approximate S   |                     | •                 | Noticeable flow for | rom flowline | or when havi  | ng to start soaping |
| 15) Approximate C                         | Coal Seam Dep       | oths: 1,018       |                     |              |               |                     |
| 16) Approximate D                         | epth to Possil      | ble Void (coal m  | ine, karst, other): | None Antici  | pated         |                     |
| 17) Does Proposed<br>directly overlying o |                     |                   | ms<br>Yes           | 1            | No X          |                     |
| (a) If Yes, provide                       | e Mine Info:        | Name:             |                     | _            |               |                     |
| -                                         |                     | Depth:            |                     |              |               |                     |
|                                           |                     | Seam:             |                     |              |               | DECEMEN             |
|                                           |                     | Owner:            |                     |              |               | Office of Oil and   |

OCT 11 2017

WV Department of Environmental Protection Page 1 of 3

| WW-6B   |
|---------|
| (04/15) |

| API NO. 47- 103 -    | 02905        |
|----------------------|--------------|
| <b>OPERATOR WELL</b> | NO. SMITH 3H |
| Well Pad Name:       | SMITH        |