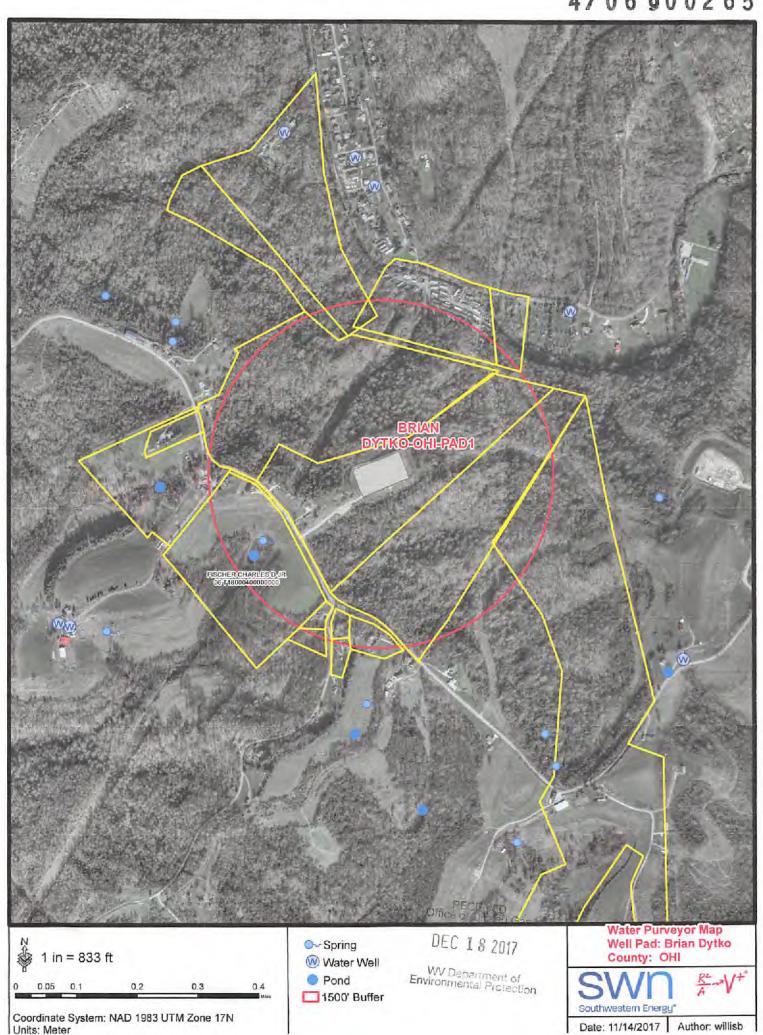

Operator's Well No. Brian Dytko OHI 5H

| Proposed Revegetation Treatment: Acres Disturbed 7.                                                                                                                                                                                    | .94 Prevegetation p                         | ьн                            |
|----------------------------------------------------------------------------------------------------------------------------------------------------------------------------------------------------------------------------------------|---------------------------------------------|-------------------------------|
| Limeas determined by pH test min. 2 Tons/acre or to correct                                                                                                                                                                            | ct to pH 6.05                               |                               |
| Fertilizer type 10-20-20                                                                                                                                                                                                               |                                             |                               |
| Fertilizer amount 600                                                                                                                                                                                                                  | lbs/acre                                    |                               |
| Mulch_ Hay/Straw 2.5                                                                                                                                                                                                                   | _Tons/acre                                  |                               |
|                                                                                                                                                                                                                                        | Seed Mixtures                               |                               |
| Temporary                                                                                                                                                                                                                              | Perm                                        | anent                         |
| Seed Type Ibs/acre Attachment 3B                                                                                                                                                                                                       | Seed Type                                   | lbs/acre                      |
|                                                                                                                                                                                                                                        |                                             |                               |
|                                                                                                                                                                                                                                        | <del>-</del>                                |                               |
| Maps(s) of road, location, pit and proposed area for land                                                                                                                                                                              |                                             |                               |
| Maps(s) of road, location, pit and proposed area for land provided). If water from the pit will be land applied, incorreage, of the land application area.  Photocopied section of involved 7.5' topographic sheet.                    | clude dimensions (L x W x D) of the pit, ar |                               |
| Attach: Maps(s) of road, location, pit and proposed area for land provided). If water from the pit will be land applied, incarreage, of the land application area.  Photocopied section of involved 7.5' topographic sheet.            | clude dimensions (L x W x D) of the pit, ar |                               |
| Maps(s) of road, location, pit and proposed area for land provided). If water from the pit will be land applied, incicreage, of the land application area. Photocopied section of involved 7.5' topographic sheet.                     | clude dimensions (L x W x D) of the pit, ar | nd dimensions (L x W), and ar |
| Maps(s) of road, location, pit and proposed area for land provided). If water from the pit will be land applied, incicreage, of the land application area. Photocopied section of involved 7.5' topographic sheet.                     | clude dimensions (L x W x D) of the pit, ar | nd dimensions (L x W), and ar |
| Maps(s) of road, location, pit and proposed area for land provided). If water from the pit will be land applied, incorreage, of the land application area.  Photocopied section of involved 7.5' topographic sheet.  Plan Approved by: | clude dimensions (L x W x D) of the pit, ar | nd dimensions (L x W), and ar |
| Maps(s) of road, location, pit and proposed area for land provided). If water from the pit will be land applied, incacreage, of the land application area.  Photocopied section of involved 7.5' topographic sheet.                    | clude dimensions (L x W x D) of the pit, ar | nd dimensions (L x W), and ar |
| Maps(s) of road, location, pit and proposed area for land provided). If water from the pit will be land applied, incacreage, of the land application area.  Photocopied section of involved 7.5' topographic sheet.  Plan Approved by: | clude dimensions (L x W x D) of the pit, ar | nd dimensions (L x W), and ar |
| Maps(s) of road, location, pit and proposed area for land provided). If water from the pit will be land applied, incacreage, of the land application area.  Photocopied section of involved 7.5' topographic sheet.  Plan Approved by: | clude dimensions (L x W x D) of the pit, ar | nd dimensions (L x W), and ar |
| Maps(s) of road, location, pit and proposed area for land provided). If water from the pit will be land applied, incacreage, of the land application area.  Photocopied section of involved 7.5' topographic sheet.  Plan Approved by: | clude dimensions (L x W x D) of the pit, ar | nd dimensions (L x W), and ar |