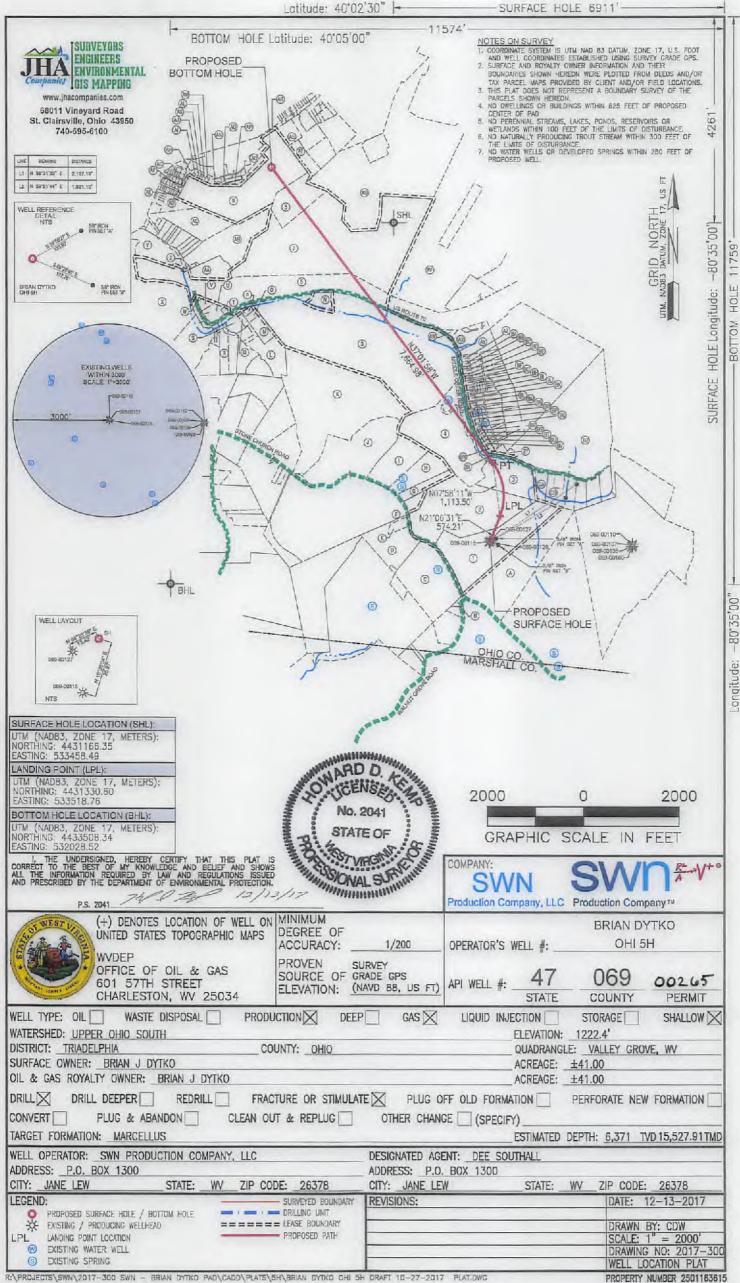

# STATE OF WEST VIRGINIA DEPARTMENT OF ENVIRONMENTAL PROTECTION, OFFICE OF OIL AND GAS WELL WORK PERMIT APPLICATION

| 1) Well Operator: S                          | SWN Production Co.                               | ., LLC                    | 494512924                                 | 69-Ohio                            | Tridelphi                         | Valley Grove                         |
|----------------------------------------------|--------------------------------------------------|---------------------------|-------------------------------------------|------------------------------------|-----------------------------------|--------------------------------------|
|                                              |                                                  |                           | Operator ID                               | County                             | District                          | Quadrangle                           |
| 2) Operator's Well N                         | lumber: Brian Dytko                              | OHI 5H                    | Well Pad                                  | Name: Bria                         | n Dytko OH                        | Pad                                  |
| 3) Farm Name/Surfac                          | ce Owner: Brian J D                              | ytko                      | Public Roa                                | d Access: St                       | one Church                        | Road                                 |
| 4) Elevation, current                        | ground: 1222'                                    | Ele                       | vation, proposed p                        | ost-construc                       | tion: 1222'                       |                                      |
| 5) Well Type (a) G                           | as <u>x</u>                                      | Oil                       | Unde                                      | rground Stor                       | age                               |                                      |
| Other                                        | r                                                |                           |                                           |                                    |                                   |                                      |
| (b)If                                        | Gas Shallow 2                                    | x                         | Deep                                      |                                    |                                   |                                      |
|                                              | Horizontal 2                                     | x                         |                                           | $\sim$                             | ~10/                              | 7                                    |
| 6) Existing Pad: Yes                         | or No yes                                        |                           |                                           |                                    | 0/1/                              | 12.7.1-                              |
| 7) Proposed Target Formation- Mar            | ormation(s), Depth(s) rcellus, Target Top TVD- 6 | ), Anticij<br>6362', Tarç | pated Thickness ar<br>get Base TVD- 6399° | nd Associated<br>, Anticipated Thi | d Pressure(s):<br>ckness- 37, Ass | sociated Pressure-3823               |
| 8) Proposed Total Ve                         | ertical Depth: 6371'                             |                           |                                           |                                    |                                   | RECEIVED Office of Gil and G         |
| 9) Formation at Total                        | Vertical Depth: Ma                               | arcellus                  |                                           |                                    |                                   |                                      |
| 10) Proposed Total M                         | leasured Depth: 15                               | 5,528'                    |                                           |                                    |                                   | DEC 1 8 201                          |
| 11) Proposed Horizon                         | ntal Leg Length: 76                              | 65'                       |                                           |                                    |                                   | WV Department<br>Environmental Prote |
| 12) Approximate Free                         | sh Water Strata Depth                            | hs:                       | 555'                                      |                                    |                                   |                                      |
| 13) Method to Determ                         | nine Fresh Water Der                             | pths: O                   | offset wells; WR-3                        | 35                                 |                                   |                                      |
| 14) Approximate Salt                         | twater Depths: 999'                              | top of sa                 | aline water (det by                       | / WR-035 coi                       | mpletion repo                     | rt)                                  |
| 15) Approximate Coa                          | al Seam Depths: 639                              | 3'                        |                                           |                                    |                                   |                                      |
| 16) Approximate Dep                          | oth to Possible Void (                           | coal min                  | ne, karst, other):                        | None that we                       | e are aware o                     | of.                                  |
| 17) Does Proposed we directly overlying or a |                                                  |                           | ns<br>Yes XX                              | N                                  | o                                 |                                      |
| (a) If Yes, provide M                        | Mine Info: Name:                                 | Shoer                     | maker Mine / Ohi                          | o County Sh                        | oemaker                           |                                      |
|                                              | Depth:                                           | 639'                      |                                           |                                    |                                   |                                      |
|                                              | Seam:                                            | Pittsb                    | urgh                                      |                                    |                                   |                                      |
|                                              | Owner:                                           | Murra                     | y Energy Corpor                           | ation                              |                                   |                                      |

SWN PRODUCTION COMPANY, LLC - CONFIDENTIAL

| TRACT                                       | SURFACE OWNER (S) / ROYALTY OWNER (R)                     | TAX PARCEL        | ACRES  |
|---------------------------------------------|-----------------------------------------------------------|-------------------|--------|
| 1                                           | BRIAN J DYTKO (S)/(R)                                     | 05-T18-0004.0001  | 41.00  |
| TRACT                                       | SURFACE OWNER                                             | TAX PARCEL        | ACRES  |
| 2                                           | WILLIAM C. THOMS                                          | 06-T18-0003.0000  | 46.500 |
| 3                                           | OK TRAILER COURT INC.                                     | 06-T13-0005,0002  | 15.880 |
| 4 JOHN W. NOLAN JR. AND DARLENE G. NOLAN DI |                                                           | 06-T13-0002.0002  | 42.45  |
| 5                                           | OHIO VALLEY INDUSTRIAL & BUSINESS DEVELOPMENT CORPORATION | 06-T13-0025.0000  | 130.69 |
| 6                                           | WEST VIRGINIA DEPARTMENT OF HIGHWAYS                      | N/A               | N/A    |
| 7                                           | OHIO COUNTY COMMISSIONERS                                 | 07-TW10-0001.0000 | 108.51 |
| B                                           | THE OHIO COUNTY DEVELOPMENT AUTHORITY                     | 07-TW5-0024.0001  | 14,00  |
| 9                                           | OHIO COUNTY COMMISSIONERS                                 | 06-T12-0053.0000  | 39.31  |

| TRACT | ADJOINING OWNERS TABLE SURFACE OWNER                                                                                   | TAX PARCEL       | ACRES   |
|-------|------------------------------------------------------------------------------------------------------------------------|------------------|---------|
| A     | THERESA L BLATT                                                                                                        | 06-T1B-0017.0000 | 37.80   |
| 3     | GREGORY W & J F GARDNER                                                                                                | 06-T18-0025.0000 | 0.799   |
| C     | CHARLES D. FISCHER, JR.                                                                                                | 06-T18-0004.0000 | 32.90   |
| D     | RL WHITE PROPERTIES, LLC                                                                                               | 06-T18-0003.0002 | 16.266  |
| E     | RONALD J. & P.A. SNYDER                                                                                                | 06-T18-0003.0004 | 2.1861  |
| F     | ROCER A. & MARY K. CLUTTER                                                                                             | 06-113-0002.0005 | 2.50    |
| G     | SETH & HEATHER MCCORD                                                                                                  | 06-713-0002.0004 | 4.30    |
| Н     | JOHN EDWARD MCCORD                                                                                                     | 06-713-0002.0003 | 12.10   |
| 1     | EDWARD MCCORD                                                                                                          | 06-T13-0002.0006 | 15.66   |
| J     | PAUL PAVILACK                                                                                                          | 06-T18-0001.0000 | 109.839 |
| K     | MIDDLE CREEK GARAGE, INC.                                                                                              | 06-T13-0003.0000 | 80.14   |
| L     | BRADLEY W. CLARK                                                                                                       | 06-T12-0044.0000 | 7.47    |
| М     | PAUL W. & VIRGINIA R. BLAKE                                                                                            | 06-T12-D038.0001 | 4.00    |
| N     | OHIO VALLEY INDUSTRIAL DEVELOPMENT CORPORATION                                                                         | 06-713-0026.0001 | 3.00    |
| 0     | JERRY J. & J.L. MESTROVIC                                                                                              | 06-712-0041.0000 | 1.00    |
| р     | EDWARD H., II & M.M. STEIN                                                                                             | 06-T12-D043.0000 | 0.551   |
| Q     | CARL E. CARPENTER                                                                                                      | 06-T12-D039.0001 | 0.736   |
| R     | E.F., JR. & D.R. KOEHL                                                                                                 | 06-T12-D034.0000 | 4.21    |
| S     | CARL E. CARPENTER                                                                                                      | 06-T12-0039.0000 | -       |
| T     | FLOYD J. POGGI                                                                                                         | 07-TW5-0004.0000 | 2.277   |
| U     | BOARD OF EDUCATION                                                                                                     | 07-TW5-0003.0000 | 0.92    |
| v     | ROBERT A. CARR & JESSICA E. WILHELM-MARTH                                                                              | 07-TW5-0003.0000 | 5.133   |
| w     | PEGGY GEISER                                                                                                           | 07-TW5-0001,0000 | 0.248   |
| ×     | WEST VIRGINIA DEPARTMENT OF HIGHWAYS                                                                                   | 07-T12-D031.0000 | 41.37   |
| Y     | WEST VIRGINIA DEPARTMENT OF HIGHWAYS                                                                                   | 07-TW2-0057.0000 | 11.123  |
| Z     | TRAVIS M. KELLY                                                                                                        | 07-TW5-0020.0000 | 0.3443  |
| AA    | VICKI SHEARER, PHILIP SHEARER, & PAUL SHEARER                                                                          | 07-TW5-0021.0000 | 7.44    |
| AB    | MARK T. MORRIS & DAVID B. MORRIS (SUBJECT TO THE LIFE ESTATE<br>OF JAMES L. MORRIS & MARY A. MORRIS, HUSBAND AND WIFE) | 07-TW5-0023,0000 | 29.00   |
| AC    | MOUNTAIN ESTATE REALTY, LLC                                                                                            | 07TW50014.0000   | 15.300  |
| AD    | MIDTOWN MOBILE HOMES, INC. & TIM T. & PATRICIA A. TEMPLIN                                                              | 07-TW5-0013.0000 | 3.87    |
| AE    | MIDTOWN MOBILE HOMES, INC. & TIM T. & PATRICIA A. TEMPLIN                                                              | 07-TW5-0012.0000 | 0.2172  |
| AF    | JAMES E. SHAW                                                                                                          | 07-TW5-0002.0000 | 0.1484  |
| AG    | JAMES E. SHAW                                                                                                          | 07-TW5-0001.0000 | 0.111   |
| AH    | ROBIN S, STARKEY                                                                                                       | 07-TW4-0124.0000 | 2.402   |
| Al    | H3, LLC                                                                                                                | 07-TW4-0117.0000 | 0.35    |
| AJ    | MIDTOWN MOBILE HOMES, INC. & TIM T. & PATRICIA A TEMPLIN                                                               | 07-TW4-0118.0000 | 0.20    |
| AK    | CHAS L. & J.J. CRESAP                                                                                                  | 07-1W4-0119.0000 | 0.183   |
| AL    | MIDTOWN MOBILE HOMES, INC. & TIM T. & PATRICIA A. TEMPLIN                                                              | 07-TW4-0120.0000 | 0.20    |
| AM    | MIDTOWN MOBILE HOMES, INC. & TIM T. & PATRICIA A. TEMPLIN                                                              | 07-TW4-0121.0000 | 3.00    |
| AN    | MIDTOWN MOBILE HOMES, INC. & TIM T. & PATRICIA A. TEMPLIN                                                              | 07-TW4-0125,0000 | 9.308   |

|       | ADJOINING OWNERS TABLE                                    |                   |         |
|-------|-----------------------------------------------------------|-------------------|---------|
| TRACT | SURFACE OWNER                                             | TAX PARCEL        | ACRES   |
| AO    | MIDTOWN MOBILE HOMES, INC. & TIM T. & PATRICIA A. TEMPLIN | 07-TW4-0122.0000  | 0.33    |
| AP    | MIDTOWN MOSILE HOMES, INC. & TIM T. & PATRICIA A. TEMPLIN | 07-TW4-0128.0000  | 1.19    |
| AQ    | MIDTOWN MOBILE HOMES, INC. & TIM T. & PATRICIA A. TEMPLIN | 07-TW4-D129.0000  | 2.050   |
| AR    | KATHYRN M. KNOLLINGER                                     | 07-TWE-0075,0000  | 1,659   |
| AS    | EVELYN D.N. GROVER                                        | D6-T7-0182.0000   | 4.020   |
| AT    | AUGUST FRANKLIN ROBINSON                                  | 06-78-0043.0000   | 4.650   |
| AU    | THE OHIO COUNTY DEVELOPMENT AUTHORITY                     | 06-78-0040.0005   | 117,806 |
| AV    | THE OHIO COUNTY DEVELOPMENT AUTHORITY                     | 06-T8-0040.0011   | 237.405 |
| AW    | JEWISH MEMORIAL PARK                                      | 07-TW12-0013.0001 | 0.540   |
| AX    | CONGREGATION L'SHEM SHOMAYIM                              | 07-TW12-0013.0000 | 13.190  |
| AY    | Y RONALD E. & K.D. CLARK 07-TW1                           |                   | 4.60    |
| AZ    | HELEN J. RUSSELL                                          | 07-TW12-0002.0000 | 0.3465  |
| BA    | BERNARD E. SR. & HELEN J. RUSSELL                         | 07-TW12-0003.0000 | 0.3627  |
| 88    | DOUGLAS W. KNOLLINGER                                     | 07-TW12-0004.0000 | 0.1882  |
| BC    | ALFRED E. & D.M. MORRIS                                   | 07-TW12-0005.0000 | 0.3880  |
| BD    | BRADLEY R. & DONNA L. MILLER                              | 07-TW13-0001.0000 | 0.1997  |
| BE    | BRADLEY R. & DONNA L. MILLER                              | 07-TW13-0002.0000 | 0.2020  |
| BF    | BRADLEY R. & DONNA L. MILLER                              | 07-TW13-0003.0000 | 0.2055  |
| BG    | BERNARD E. JR. & M.I. RUSSELL                             | 07-TW13-0004.0000 | 0.4155  |
| EH    | ALFRED F. & D.A. EIMER                                    | 07-TW13-0005,0000 | 0.4132  |
| BI    | E.H. & M.L. MODRE                                         | 07-TW13-0006.0000 | 0.2066  |
| EJ    | LOUISE K. BEHRENS, ETAL                                   | 07-TW13-0007.0000 | 0.2055  |
| BK    | RANDY L. & LORI E. HINDMAN                                | 07-TW13-0008,0000 | 0.4086  |
| BL    | CHARLES D. & S.E. YUHASE                                  | 07-TW13-0009.0000 | 0.2043  |
| ВМ    | JAMES B. JR. & J.D. WILLIAMS                              | 07-TW13-0010.0000 | 0.5832  |
| BN    | DEBORAH J. & R.L. PRAGER                                  | 07-TW13-0011.0001 | 0.1894  |
| В0    | JOHN E. & DEBORAH A. VOSCAVITCH                           | 07-TW13-0011.0000 | 0.3571  |
| EP    | JOHN E. & DEBORAH A. VOSCAVITCH                           | 07-TW13-0012.0000 | 0.4828  |
| BQ    | VICKI LYNN & ROGER L. FROHNAPFEL                          | 07-TW13-0013.0000 | 0.2932  |
| BR    | BEVERLY S. COOK                                           | 07-TW13-0014.0000 | 0.1806  |
| BS    | BEVERLY S. COOK                                           | 07-TW13-0015.0000 | 0.1881  |
| BT    | DENNIS L. SR. & BEVERLY S. COCK                           | 07-TW13-0016.0000 | 0.294   |
| BU    | DENNIS L. SR. & BEVERLY S. COCK                           | 07-TW13-0016.0001 | 0.2760  |
| BV    | DOUGLAS W. & SUSAN E. NELSON                              | 07-TW13-0017.0000 | 0.3421  |
| BW    | KATHRYN M. KNOLLINGER & WOODROW J. KNOLLINGER             | 07-TW13-0018.0000 |         |
| ВХ    | J. GREGORY & STACEY ANN DECARLO                           | 07-TW13-0019.0000 | 1.00    |
| EY    | COLUMBIA GAS TRANSMISSION CORPORATION                     | 06-T13-0005.0001  | 0.377   |
| BZ    | DAVID H. FITZSIMMONS & RICH H. FITZSIMMONS                | 06-T13-0005.0003  | 73,350  |
| CA    | ROBERT L. JR. & K.S. BOGARD                               | 07-TW13-0005.0007 | 4.072   |
| CB    | ROBERT L. JR. & K.S. BOGARD                               | 07-TW13-0005.0005 | 4.720   |

AD JOINING OWNEDS TABLE

| REVISIONS: | COMPANY:                 | SWN Production Company, LLC |              |                                                    |
|------------|--------------------------|-----------------------------|--------------|----------------------------------------------------|
|            | OPERATOR'S<br>WELL #:    | BRIAN I                     |              | DATE: 12-13-2017  DRAWN BY: CDW                    |
|            | DISTRICT:<br>TRIADELPHIA | COUNTY:<br>OHIO             | STATE:<br>WV | SCALE: N/A DRAWING NO: 2017-300 WELL LOCATION PLAT |