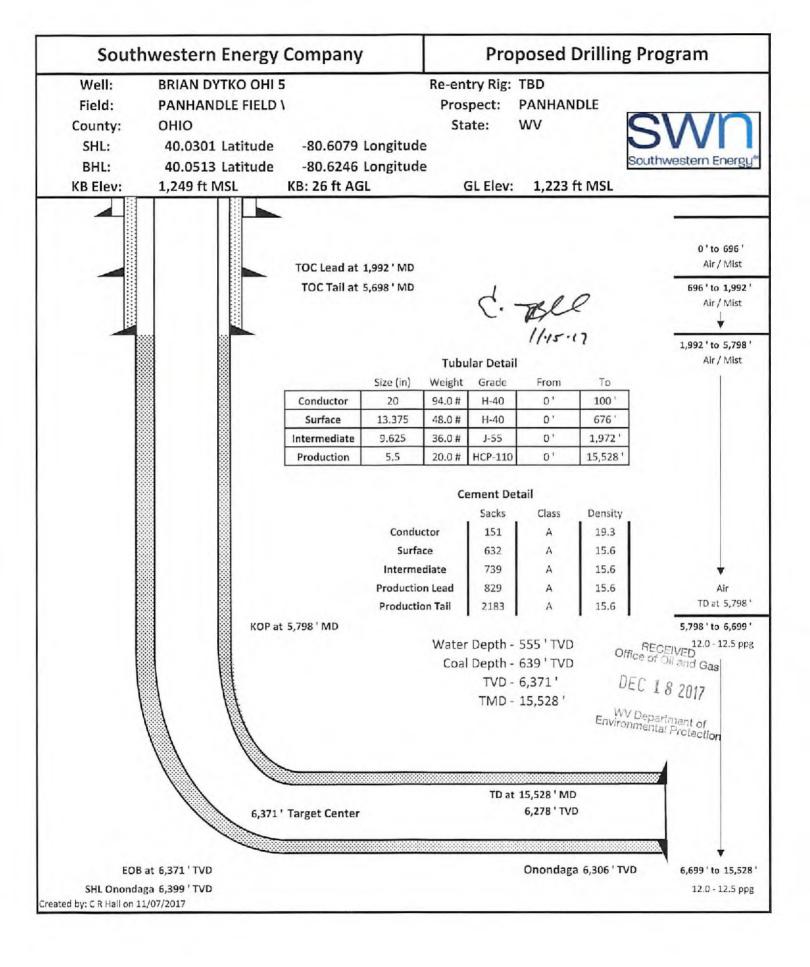

# STATE OF WEST VIRGINIA DEPARTMENT OF ENVIRONMENTAL PROTECTION, OFFICE OF OIL AND GAS WELL WORK PERMIT APPLICATION

| 1) Well Operator: S                          | SWN Production Co.                               | ., LLC                    | 494512924                                 | 69-Ohio                            | Tridelphi                         | Valley Grove                         |
|----------------------------------------------|--------------------------------------------------|---------------------------|-------------------------------------------|------------------------------------|-----------------------------------|--------------------------------------|
|                                              |                                                  |                           | Operator ID                               | County                             | District                          | Quadrangle                           |
| 2) Operator's Well N                         | lumber: Brian Dytko                              | OHI 5H                    | Well Pad                                  | Name: Bria                         | n Dytko OH                        | Pad                                  |
| 3) Farm Name/Surfac                          | ce Owner: Brian J D                              | ytko                      | Public Roa                                | d Access: St                       | one Church                        | Road                                 |
| 4) Elevation, current                        | ground: 1222'                                    | Ele                       | vation, proposed p                        | ost-construc                       | tion: 1222'                       |                                      |
| 5) Well Type (a) G                           | as <u>x</u>                                      | Oil                       | Unde                                      | rground Stor                       | age                               |                                      |
| Other                                        | r                                                |                           |                                           |                                    |                                   |                                      |
| (b)If                                        | Gas Shallow 2                                    | x                         | Deep                                      |                                    |                                   |                                      |
|                                              | Horizontal 2                                     | x                         |                                           | $\sim$                             | ~10/                              | 7                                    |
| 6) Existing Pad: Yes                         | or No yes                                        |                           |                                           |                                    | 0/1/                              | 12.7.1-                              |
| 7) Proposed Target Formation- Mar            | ormation(s), Depth(s) rcellus, Target Top TVD- 6 | ), Anticij<br>6362', Tarç | pated Thickness ar<br>get Base TVD- 6399° | nd Associated<br>, Anticipated Thi | d Pressure(s):<br>ckness- 37, Ass | sociated Pressure-3823               |
| 8) Proposed Total Ve                         | ertical Depth: 6371'                             |                           |                                           |                                    |                                   | RECEIVED Office of Gil and G         |
| 9) Formation at Total                        | Vertical Depth: Ma                               | arcellus                  |                                           |                                    |                                   |                                      |
| 10) Proposed Total M                         | leasured Depth: 15                               | 5,528'                    |                                           |                                    |                                   | DEC 1 8 201                          |
| 11) Proposed Horizon                         | ntal Leg Length: 76                              | 65'                       |                                           |                                    |                                   | WV Department<br>Environmental Prote |
| 12) Approximate Free                         | sh Water Strata Depth                            | hs:                       | 555'                                      |                                    |                                   |                                      |
| 13) Method to Determ                         | nine Fresh Water Der                             | pths: O                   | offset wells; WR-3                        | 35                                 |                                   |                                      |
| 14) Approximate Salt                         | twater Depths: 999'                              | top of sa                 | aline water (det by                       | / WR-035 coi                       | mpletion repo                     | rt)                                  |
| 15) Approximate Coa                          | al Seam Depths: 639                              | 3'                        |                                           |                                    |                                   |                                      |
| 16) Approximate Dep                          | oth to Possible Void (                           | coal min                  | ne, karst, other):                        | None that we                       | e are aware o                     | of.                                  |
| 17) Does Proposed we directly overlying or a |                                                  |                           | ns<br>Yes XX                              | N                                  | o                                 |                                      |
| (a) If Yes, provide M                        | Mine Info: Name:                                 | Shoer                     | maker Mine / Ohi                          | o County Sh                        | oemaker                           |                                      |
|                                              | Depth:                                           | 639'                      |                                           |                                    |                                   |                                      |
|                                              | Seam:                                            | Pittsb                    | urgh                                      |                                    |                                   |                                      |
|                                              | Owner:                                           | Murra                     | y Energy Corpor                           | ation                              |                                   |                                      |

WW-6B (10/14) API NO. 47-4706900265

OPERATOR WELL NO. Brian Dytko OHI 5H
Well Pad Name: Brian Dytko OHI Pad

18)

#### **CASING AND TUBING PROGRAM**

| ТҮРЕ         | Size<br>(in) | New<br>or<br>Used | <u>Grade</u> | Weight per ft. (lb/ft) | FOOTAGE: For<br>Drilling (ft) | INTERVALS:<br>Left in Well<br>(ft) | CEMENT:<br>Fill-up<br>(Cu. Ft.)/CTS        |
|--------------|--------------|-------------------|--------------|------------------------|-------------------------------|------------------------------------|--------------------------------------------|
| Conductor    | 20"          | New               | H-40         | 94#                    | 100'                          | 100'                               | CTS                                        |
| Fresh Water  | 13 3/8"      | New               | H-40         | 48#                    | 676'                          | 676'                               | 632 sx/CTS                                 |
| Coal         | 9 5/8"       | New               | J-55         | 36#                    | 1972'                         | 1972'                              | 739 sx/CTS                                 |
| Intermediate | 7"           | New               | HCP-1100     | 20#                    | If Needed                     | If Needed                          | If Needed/As Needed                        |
| Production   | 5 1/2"       | New               | HCP-110      | 20#                    | 15,528'                       | 15,528'                            | Lood 629 sx 2163 toll sx/100' inside later |
| Tubing       | 2 3/8'       | New               | P-110        | 4.7#                   | Approx. 6371'                 | Approx. 6371'                      |                                            |
| Liners       |              |                   |              |                        |                               |                                    |                                            |

C. 800 11.15.17

| ТҮРЕ         | Size (in) | Wellbore<br>Diameter (in) | Wall<br>Thickness<br>(in) | Burst Pressure<br>(psi) | Max. Associated Surface Pressure (psi) | Cement<br>Type | Cement Yield (cu. ft./k) |
|--------------|-----------|---------------------------|---------------------------|-------------------------|----------------------------------------|----------------|--------------------------|
| Conductor    | 20"       | 30"                       | 0.25                      | 2120                    | 81                                     | Class A        | 1.19/50% Excess          |
| Fresh Water  | 13 3/8"   | 17.5"                     | 0.380                     | 2740                    | 633                                    | Class A        | 1.19/50% Excess          |
| Coal         | 9 5/8"    | 12 1/4"                   | 0.395                     | 3950                    | 1768                                   | Class A        | 1.19/50% Excess          |
| Intermediate | 7"        | 8 3/4"                    | 0.317                     | 4360                    | 3250                                   | Class A        | 1.20/15% Excess          |
| Production   | 5 1/2"    | 8 3/4"                    | 0.361                     | 12360                   | 9500                                   | Class A        | 1.20/15% Excess          |
| Tubing       | 2 3/8"    | 4.778"                    | 0.190                     |                         |                                        |                |                          |
| Liners       |           |                           |                           |                         |                                        |                |                          |

#### **PACKERS**

WV Department of Environmental Protection

| Kind:       | 10K Arrowset AS1-X |  |  |
|-------------|--------------------|--|--|
| Sizes:      | 5 1/2"             |  |  |
| Depths Set: |                    |  |  |