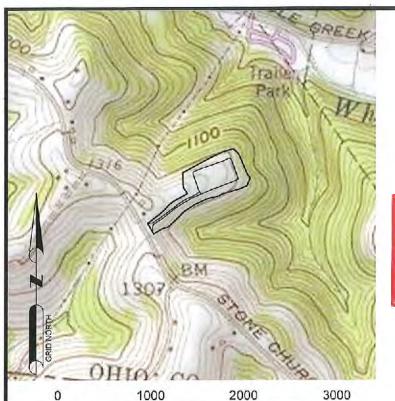

Operator's Well No. Brian Dytko OHI 5H

| Proposed Revegetation Treatment: Acres Disturbed 7.                                                                                                                                                                                    | .94 Prevegetation p                         | ьн                            |
|----------------------------------------------------------------------------------------------------------------------------------------------------------------------------------------------------------------------------------------|---------------------------------------------|-------------------------------|
| Limeas determined by pH test min. 2 Tons/acre or to correct                                                                                                                                                                            | ct to pH 6.05                               |                               |
| Fertilizer type 10-20-20                                                                                                                                                                                                               |                                             |                               |
| Fertilizer amount 600                                                                                                                                                                                                                  | lbs/acre                                    |                               |
| Mulch_ Hay/Straw 2.5                                                                                                                                                                                                                   | _Tons/acre                                  |                               |
|                                                                                                                                                                                                                                        | Seed Mixtures                               |                               |
| Temporary                                                                                                                                                                                                                              | Perm                                        | anent                         |
| Seed Type Ibs/acre Attachment 3B                                                                                                                                                                                                       | Seed Type                                   | lbs/acre                      |
|                                                                                                                                                                                                                                        |                                             |                               |
|                                                                                                                                                                                                                                        | <del>-</del>                                |                               |
| Maps(s) of road, location, pit and proposed area for land                                                                                                                                                                              |                                             |                               |
| Maps(s) of road, location, pit and proposed area for land provided). If water from the pit will be land applied, incorreage, of the land application area.  Photocopied section of involved 7.5' topographic sheet.                    | clude dimensions (L x W x D) of the pit, ar |                               |
| Attach: Maps(s) of road, location, pit and proposed area for land provided). If water from the pit will be land applied, incarreage, of the land application area.  Photocopied section of involved 7.5' topographic sheet.            | clude dimensions (L x W x D) of the pit, ar |                               |
| Maps(s) of road, location, pit and proposed area for land provided). If water from the pit will be land applied, incicreage, of the land application area. Photocopied section of involved 7.5' topographic sheet.                     | clude dimensions (L x W x D) of the pit, ar | nd dimensions (L x W), and ar |
| Maps(s) of road, location, pit and proposed area for land provided). If water from the pit will be land applied, incicreage, of the land application area. Photocopied section of involved 7.5' topographic sheet.                     | clude dimensions (L x W x D) of the pit, ar | nd dimensions (L x W), and ar |
| Maps(s) of road, location, pit and proposed area for land provided). If water from the pit will be land applied, incorreage, of the land application area.  Photocopied section of involved 7.5' topographic sheet.  Plan Approved by: | clude dimensions (L x W x D) of the pit, ar | nd dimensions (L x W), and ar |
| Maps(s) of road, location, pit and proposed area for land provided). If water from the pit will be land applied, incacreage, of the land application area.  Photocopied section of involved 7.5' topographic sheet.                    | clude dimensions (L x W x D) of the pit, ar | nd dimensions (L x W), and ar |
| Maps(s) of road, location, pit and proposed area for land provided). If water from the pit will be land applied, incacreage, of the land application area.  Photocopied section of involved 7.5' topographic sheet.  Plan Approved by: | clude dimensions (L x W x D) of the pit, ar | nd dimensions (L x W), and ar |
| Maps(s) of road, location, pit and proposed area for land provided). If water from the pit will be land applied, incacreage, of the land application area.  Photocopied section of involved 7.5' topographic sheet.  Plan Approved by: | clude dimensions (L x W x D) of the pit, ar | nd dimensions (L x W), and ar |
| Maps(s) of road, location, pit and proposed area for land provided). If water from the pit will be land applied, incacreage, of the land application area.  Photocopied section of involved 7.5' topographic sheet.  Plan Approved by: | clude dimensions (L x W x D) of the pit, ar | nd dimensions (L x W), and ar |