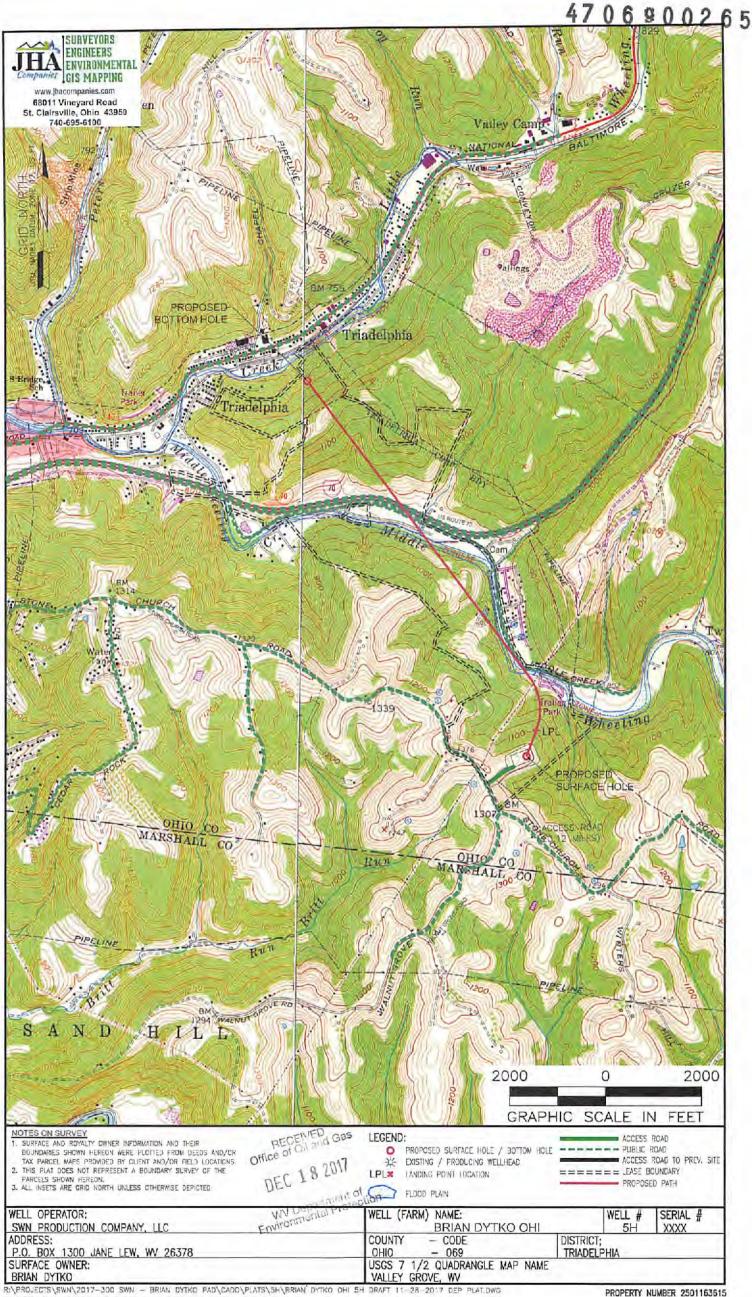

# STATE OF WEST VIRGINIA DEPARTMENT OF ENVIRONMENTAL PROTECTION, OFFICE OF OIL AND GAS WELL WORK PERMIT APPLICATION

| 1) Well Operator: S                          | SWN Production Co.                               | ., LLC                    | 494512924                                 | 69-Ohio                            | Tridelphi                         | Valley Grove                         |
|----------------------------------------------|--------------------------------------------------|---------------------------|-------------------------------------------|------------------------------------|-----------------------------------|--------------------------------------|
|                                              |                                                  |                           | Operator ID                               | County                             | District                          | Quadrangle                           |
| 2) Operator's Well N                         | lumber: Brian Dytko                              | OHI 5H                    | Well Pad                                  | Name: Bria                         | n Dytko OH                        | Pad                                  |
| 3) Farm Name/Surfac                          | ce Owner: Brian J D                              | ytko                      | Public Roa                                | d Access: St                       | one Church                        | Road                                 |
| 4) Elevation, current                        | ground: 1222'                                    | Ele                       | vation, proposed p                        | ost-construc                       | tion: 1222'                       |                                      |
| 5) Well Type (a) G                           | as <u>x</u>                                      | Oil                       | Unde                                      | rground Stor                       | age                               |                                      |
| Other                                        | r                                                |                           |                                           |                                    |                                   |                                      |
| (b)If                                        | Gas Shallow 2                                    | x                         | Deep                                      |                                    |                                   |                                      |
|                                              | Horizontal 2                                     | x                         |                                           | $\sim$                             | ~10/                              | 7                                    |
| 6) Existing Pad: Yes                         | or No yes                                        |                           |                                           |                                    | 0/1/                              | 12.7.1-                              |
| 7) Proposed Target Formation- Mar            | ormation(s), Depth(s) rcellus, Target Top TVD- 6 | ), Anticij<br>6362', Tarç | pated Thickness ar<br>get Base TVD- 6399° | nd Associated<br>, Anticipated Thi | d Pressure(s):<br>ckness- 37, Ass | sociated Pressure-3823               |
| 8) Proposed Total Ve                         | ertical Depth: 6371'                             |                           |                                           |                                    |                                   | RECEIVED Office of Gil and G         |
| 9) Formation at Total                        | Vertical Depth: Ma                               | arcellus                  |                                           |                                    |                                   |                                      |
| 10) Proposed Total M                         | leasured Depth: 15                               | 5,528'                    |                                           |                                    |                                   | DEC 1 8 201                          |
| 11) Proposed Horizon                         | ntal Leg Length: 76                              | 65'                       |                                           |                                    |                                   | WV Department<br>Environmental Prote |
| 12) Approximate Free                         | sh Water Strata Depth                            | hs:                       | 555'                                      |                                    |                                   |                                      |
| 13) Method to Determ                         | nine Fresh Water Der                             | pths: O                   | offset wells; WR-3                        | 35                                 |                                   |                                      |
| 14) Approximate Salt                         | twater Depths: 999'                              | top of sa                 | aline water (det by                       | / WR-035 coi                       | mpletion repo                     | rt)                                  |
| 15) Approximate Coa                          | al Seam Depths: 639                              | 3'                        |                                           |                                    |                                   |                                      |
| 16) Approximate Dep                          | oth to Possible Void (                           | coal min                  | ne, karst, other):                        | None that we                       | e are aware o                     | of.                                  |
| 17) Does Proposed we directly overlying or a |                                                  |                           | ns<br>Yes XX                              | N                                  | o                                 |                                      |
| (a) If Yes, provide M                        | Mine Info: Name:                                 | Shoer                     | maker Mine / Ohi                          | o County Sh                        | oemaker                           |                                      |
|                                              | Depth:                                           | 639'                      |                                           |                                    |                                   |                                      |
|                                              | Seam:                                            | Pittsb                    | urgh                                      |                                    |                                   |                                      |
|                                              | Owner:                                           | Murra                     | y Energy Corpor                           | ation                              |                                   |                                      |

Ms. Laura Adkins Office of Oil & Gas 601 57<sup>th</sup> Street Charleston, WV 25304

RE: Proposed New Well Brian Dytko OHI 5H

Dear Ms. Adkins:

SWN has reviewed the area of the above mentioned well and discovered no shallow wells within 500' of the lateral. This well is situated on the Dytko's property, in Triadelphia District, Ohio County, West Virginia.