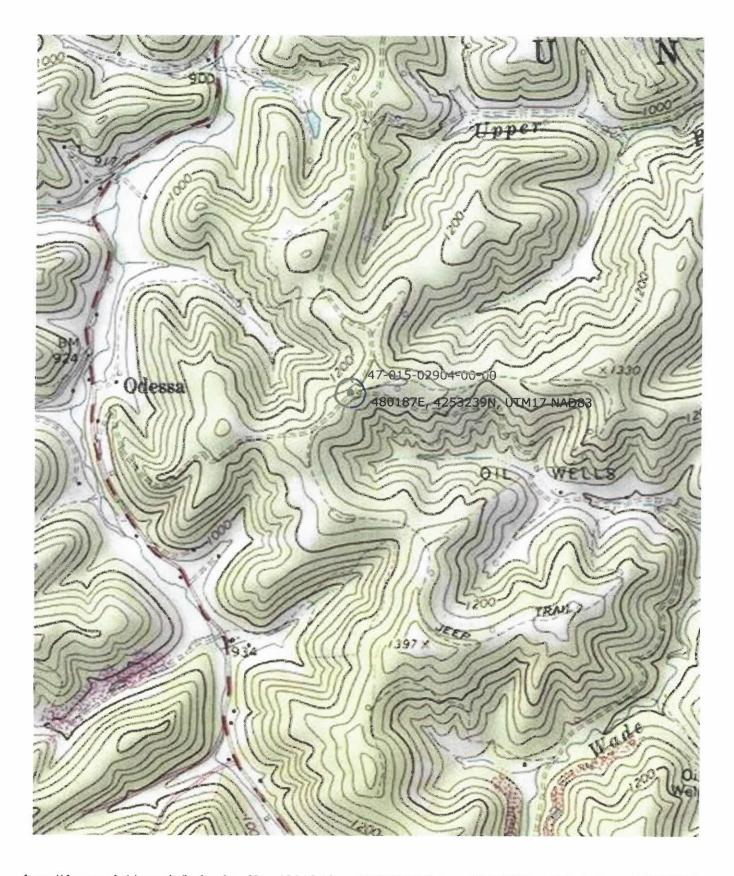

Wednesday, March 28, 2018 WELL WORK PERMIT Horizontal / Re-Work

CUNNINGHAM ENERGY, LLC 3230 PENNSYLVANIA AVENUE

CHARLESTON, WV 25302

Re: Permit approval for KING 18H 47-015-02904-00-00

This well work permit is evidence of permission granted to perform the specified well work at the location described on the attached pages and located on the attached plat, subject to the provisions of Chapter 22 of the West Virginia Code of 1931, as amended, and all rules and regulations promulgated thereunder, and to any additional specific conditions and provisions outlined in the pages attached hereto. Notification shall be given by the operator to the Oil and Gas Inspector at least 24 hours prior to the construction of roads, locations, and/or pits for any permitted work. In addition, the well operator shall notify the same inspector 24 hours before any actual well work is commenced and prior to running and cementing casing. Spills or emergency discharges must be promptly reported by the operator to 1-800-642-3074 and to the Oil and Gas Inspector.

Operator's Well Number: KING 18H

Farm Name: TAYLOR, ROBERT

U.S. WELL NUMBER: 47-015-02904-00-00

Horizontal Re-Work Date Issued: 3/28/2018