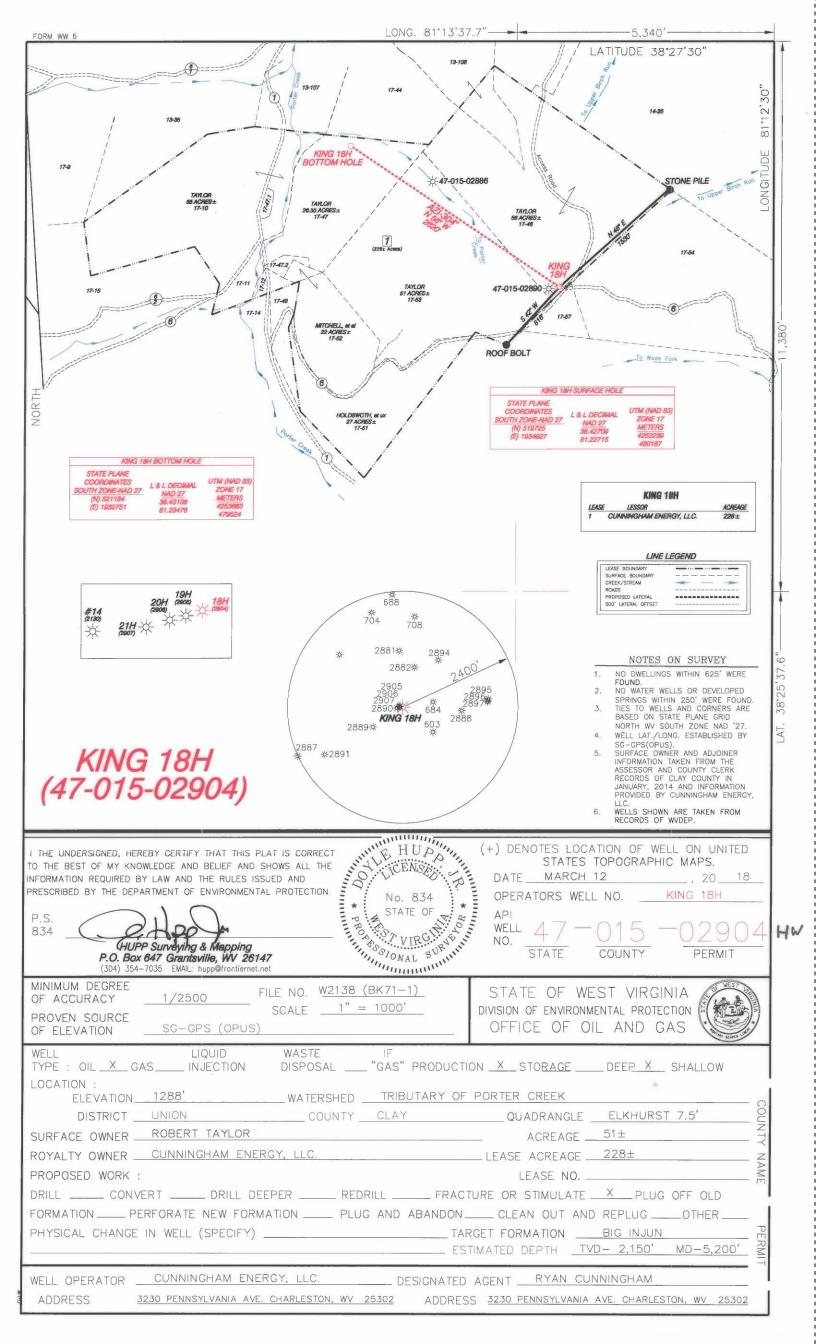

Wednesday, March 28, 2018 WELL WORK PERMIT Horizontal / Re-Work

CUNNINGHAM ENERGY, LLC 3230 PENNSYLVANIA AVENUE

CHARLESTON, WV 25302

Re: Permit approval for KING 18H 47-015-02904-00-00

This well work permit is evidence of permission granted to perform the specified well work at the location described on the attached pages and located on the attached plat, subject to the provisions of Chapter 22 of the West Virginia Code of 1931, as amended, and all rules and regulations promulgated thereunder, and to any additional specific conditions and provisions outlined in the pages attached hereto. Notification shall be given by the operator to the Oil and Gas Inspector at least 24 hours prior to the construction of roads, locations, and/or pits for any permitted work. In addition, the well operator shall notify the same inspector 24 hours before any actual well work is commenced and prior to running and cementing casing. Spills or emergency discharges must be promptly reported by the operator to 1-800-642-3074 and to the Oil and Gas Inspector.

Operator's Well Number: KING 18H

Farm Name: TAYLOR, ROBERT

U.S. WELL NUMBER: 47-015-02904-00-00

Horizontal Re-Work Date Issued: 3/28/2018

# STATE OF WEST VIRGINIA DEPARTMENT OF ENVIRONMENTAL PROTECTION, OFFICE OF OIL AND GAS WELL WORK PERMIT APPLICATION

| 1) Well Opera                                                                                                                                                                                                                 | tor: CUN                                                   | ININGHA   | AM ENERGY I       | LLC          | 494508594                   | CLAY                          | UNION            | ELKHURST 7.5               |  |
|-------------------------------------------------------------------------------------------------------------------------------------------------------------------------------------------------------------------------------|------------------------------------------------------------|-----------|-------------------|--------------|-----------------------------|-------------------------------|------------------|----------------------------|--|
|                                                                                                                                                                                                                               |                                                            |           |                   |              | Operator ID                 | County                        | District         | Quadrangle                 |  |
| 2) Operator's Well Number: KING 18H 3) Elevation: 1,291                                                                                                                                                                       |                                                            |           |                   |              |                             |                               |                  |                            |  |
| 4) Well Type:                                                                                                                                                                                                                 | (a) Oil_X                                                  | or G      | as                |              |                             |                               |                  |                            |  |
| (b) If Gas: Production X / Underground Storage                                                                                                                                                                                |                                                            |           |                   |              |                             |                               |                  |                            |  |
|                                                                                                                                                                                                                               |                                                            |           | ep/               |              |                             |                               |                  |                            |  |
| 5) Proposed Target Formation(s): BIG INJUN Proposed Target Depth: 2,180 - Actual 6) Proposed Total Depth: 4,044' - Actual Feet 7) Approximate fresh water strata depths: 200' 8) Approximate salt water depths: 1475' - 1525' |                                                            |           |                   |              |                             |                               |                  |                            |  |
| 9) Approximate                                                                                                                                                                                                                | e coal sea                                                 | am depth  | s: NO COAL        | LIST         | ED ON TIT                   | LE                            | Office           | RECEIVED<br>of Oil and Gas |  |
| 10) Approxima                                                                                                                                                                                                                 | te void de                                                 | epths,(co | al, Karst, othe   | r): <u>N</u> | ONE                         |                               | MAF              |                            |  |
| 11) Does land                                                                                                                                                                                                                 | contain c                                                  | oal seam  | ns tributary to a | ctive        | mine?                       | NONE                          | WV D             | epartment of               |  |
| 12) Describe pro                                                                                                                                                                                                              | G WELL                                                     | - WE PL   | AN TO RUN A       | thod:        | s in detail (a<br>STAGE SAN | ttach additiona<br>ND/HYDRO F | al sheets if nee | eded)                      |  |
| PLUG AND PE                                                                                                                                                                                                                   | RF WIRE                                                    | LINE SE   | RVICES            |              |                             |                               |                  |                            |  |
|                                                                                                                                                                                                                               |                                                            |           | S SAID            |              |                             |                               |                  |                            |  |
| 13)<br>TYPE                                                                                                                                                                                                                   | SPECIFIC                                                   |           | ASING AND TU      |              | <u>G PROGR</u><br>OOTAGE    | <u>am</u><br>Intervals        | S CEMEN          | IT                         |  |
|                                                                                                                                                                                                                               | Size                                                       | Grade     | Weight per ft     | $\neg \neg$  | or Drilling                 | Left in Well                  | Fill -up (Cu.    | 1000000                    |  |
| Conductor                                                                                                                                                                                                                     | 13 3/8"                                                    | LS        | 43.6LBS           |              | 30'                         | 30'                           | CTS              |                            |  |
| Fresh Water                                                                                                                                                                                                                   | 9 5/8"                                                     | LS        | 26LBS             |              | 425'                        | 425'                          | CTS              |                            |  |
| Coal                                                                                                                                                                                                                          |                                                            |           |                   |              |                             |                               |                  |                            |  |
| Intermediate                                                                                                                                                                                                                  | 7"                                                         | AT-50     | 20LBS             |              | 2,651'                      | 2,651'                        | CTS              |                            |  |
| Production                                                                                                                                                                                                                    | 4 1/2"                                                     | N-80      | 11.6LBS           |              | 4,044'                      | 4,044'                        | <b>Ø</b> TS      |                            |  |
| Tubing                                                                                                                                                                                                                        |                                                            |           |                   |              |                             |                               | SIS              |                            |  |
| Liners                                                                                                                                                                                                                        |                                                            |           |                   |              |                             |                               |                  |                            |  |
| Packers: Kind                                                                                                                                                                                                                 |                                                            |           | 2 00              | 4314 150     | all                         |                               |                  |                            |  |
| Sizes:  Depths Set                                                                                                                                                                                                            |                                                            |           |                   |              |                             |                               |                  |                            |  |
| 200                                                                                                                                                                                                                           | Packers: Kind: Sizes: Depths Set  Chtt 1584  Amit 3 100 18 |           |                   |              |                             |                               |                  |                            |  |
|                                                                                                                                                                                                                               |                                                            |           | <                 | Dat          | e                           |                               |                  |                            |  |