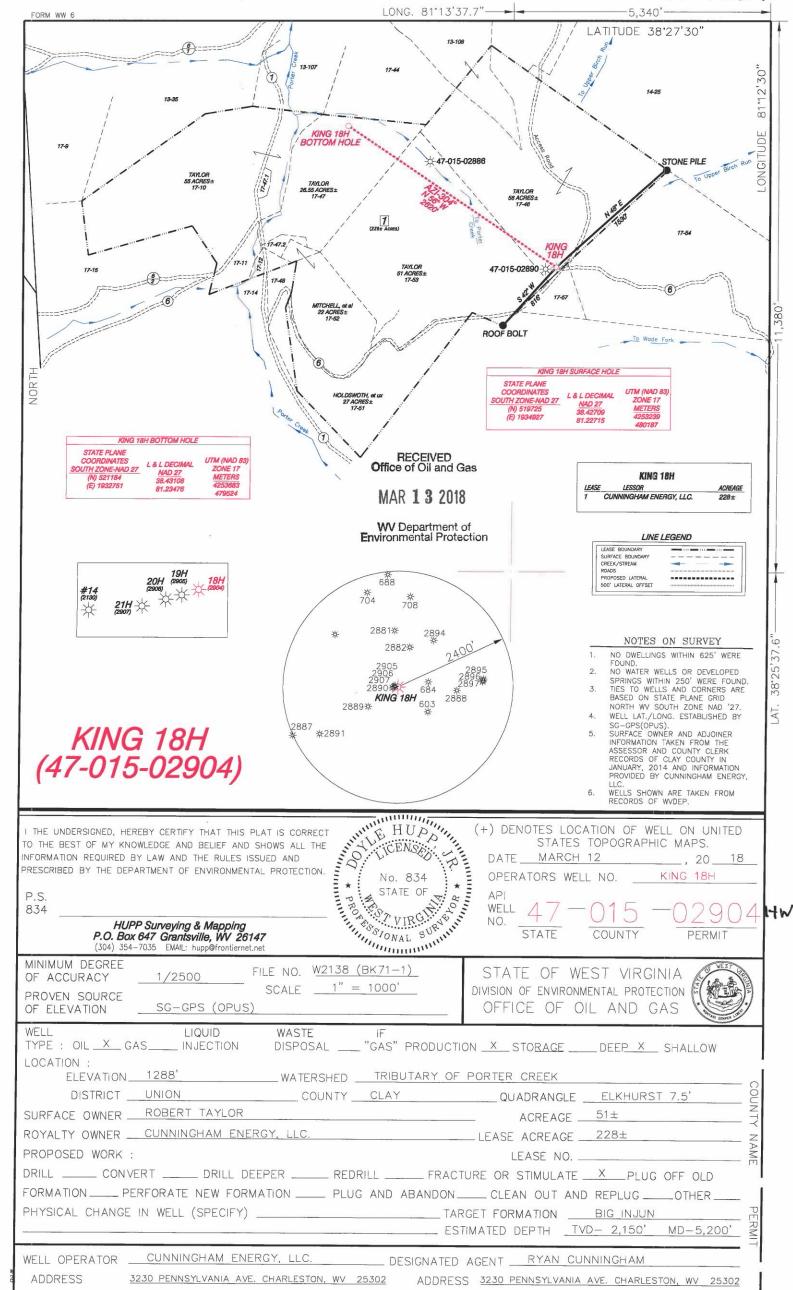

Wednesday, March 28, 2018 WELL WORK PERMIT Horizontal / Re-Work

CUNNINGHAM ENERGY, LLC 3230 PENNSYLVANIA AVENUE

CHARLESTON, WV 25302

Re: Permit approval for KING 18H 47-015-02904-00-00

This well work permit is evidence of permission granted to perform the specified well work at the location described on the attached pages and located on the attached plat, subject to the provisions of Chapter 22 of the West Virginia Code of 1931, as amended, and all rules and regulations promulgated thereunder, and to any additional specific conditions and provisions outlined in the pages attached hereto. Notification shall be given by the operator to the Oil and Gas Inspector at least 24 hours prior to the construction of roads, locations, and/or pits for any permitted work. In addition, the well operator shall notify the same inspector 24 hours before any actual well work is commenced and prior to running and cementing casing. Spills or emergency discharges must be promptly reported by the operator to 1-800-642-3074 and to the Oil and Gas Inspector.

Operator's Well Number: KING 18H

Farm Name: TAYLOR, ROBERT

U.S. WELL NUMBER: 47-015-02904-00-00

Horizontal Re-Work Date Issued: 3/28/2018

# STATE OF WEST VIRGINIA DEPARTMENT OF ENVIRONMENTAL PROTECTION, OFFICE OF OIL AND GAS WELL WORK PERMIT APPLICATION

| 1) Well Opera                                                                                                                                                                                                                 | tor: CUN                                                   | ININGHA   | AM ENERGY I       | LLC          | 494508594                   | CLAY                          | UNION            | ELKHURST 7.5               |  |
|-------------------------------------------------------------------------------------------------------------------------------------------------------------------------------------------------------------------------------|------------------------------------------------------------|-----------|-------------------|--------------|-----------------------------|-------------------------------|------------------|----------------------------|--|
|                                                                                                                                                                                                                               |                                                            |           |                   |              | Operator ID                 | County                        | District         | Quadrangle                 |  |
| 2) Operator's Well Number: KING 18H 3) Elevation: 1,291                                                                                                                                                                       |                                                            |           |                   |              |                             |                               |                  |                            |  |
| 4) Well Type:                                                                                                                                                                                                                 | (a) Oil_X                                                  | or G      | as                |              |                             |                               |                  |                            |  |
| (b) If Gas: Production X / Underground Storage                                                                                                                                                                                |                                                            |           |                   |              |                             |                               |                  |                            |  |
|                                                                                                                                                                                                                               |                                                            |           | ep/               |              |                             |                               |                  |                            |  |
| 5) Proposed Target Formation(s): BIG INJUN Proposed Target Depth: 2,180 - Actual 6) Proposed Total Depth: 4,044' - Actual Feet 7) Approximate fresh water strata depths: 200' 8) Approximate salt water depths: 1475' - 1525' |                                                            |           |                   |              |                             |                               |                  |                            |  |
| 9) Approximate                                                                                                                                                                                                                | e coal sea                                                 | am depth  | s: NO COAL        | LIST         | ED ON TIT                   | LE                            | Office           | RECEIVED<br>of Oil and Gas |  |
| 10) Approxima                                                                                                                                                                                                                 | te void de                                                 | epths,(co | al, Karst, othe   | r): <u>N</u> | ONE                         |                               | MAF              |                            |  |
| 11) Does land                                                                                                                                                                                                                 | contain c                                                  | oal seam  | ns tributary to a | ctive        | mine?                       | NONE                          | WV D             | epartment of               |  |
| 12) Describe pro                                                                                                                                                                                                              | G WELL                                                     | - WE PL   | AN TO RUN A       | thod:        | s in detail (a<br>STAGE SAN | ttach additiona<br>ND/HYDRO F | al sheets if nee | eded)                      |  |
| PLUG AND PE                                                                                                                                                                                                                   | RF WIRE                                                    | LINE SE   | RVICES            |              |                             |                               |                  |                            |  |
|                                                                                                                                                                                                                               |                                                            |           | S SAID            |              |                             |                               |                  |                            |  |
| 13)<br>TYPE                                                                                                                                                                                                                   | SPECIFIC                                                   |           | ASING AND TU      |              | <u>G PROGR</u><br>OOTAGE    | <u>am</u><br>Intervals        | S CEMEN          | IT                         |  |
|                                                                                                                                                                                                                               | Size                                                       | Grade     | Weight per ft     | $\neg \neg$  | or Drilling                 | Left in Well                  | Fill -up (Cu.    | 1000000                    |  |
| Conductor                                                                                                                                                                                                                     | 13 3/8"                                                    | LS        | 43.6LBS           |              | 30'                         | 30'                           | CTS              |                            |  |
| Fresh Water                                                                                                                                                                                                                   | 9 5/8"                                                     | LS        | 26LBS             |              | 425'                        | 425'                          | CTS              |                            |  |
| Coal                                                                                                                                                                                                                          |                                                            |           |                   |              |                             |                               |                  |                            |  |
| Intermediate                                                                                                                                                                                                                  | 7"                                                         | AT-50     | 20LBS             |              | 2,651'                      | 2,651'                        | CTS              |                            |  |
| Production                                                                                                                                                                                                                    | 4 1/2"                                                     | N-80      | 11.6LBS           |              | 4,044'                      | 4,044'                        | <b>Ø</b> TS      |                            |  |
| Tubing                                                                                                                                                                                                                        |                                                            |           |                   |              |                             |                               | SIS              |                            |  |
| Liners                                                                                                                                                                                                                        |                                                            |           |                   |              |                             |                               |                  |                            |  |
| Packers: Kind                                                                                                                                                                                                                 |                                                            |           | 2 00              | 4314 150     | all                         |                               |                  |                            |  |
| Sizes:  Depths Set                                                                                                                                                                                                            |                                                            |           |                   |              |                             |                               |                  |                            |  |
| 200                                                                                                                                                                                                                           | Packers: Kind: Sizes: Depths Set  Chtt 1584  Amit 3 100 18 |           |                   |              |                             |                               |                  |                            |  |
|                                                                                                                                                                                                                               |                                                            |           | <                 | Dat          | e                           |                               |                  |                            |  |