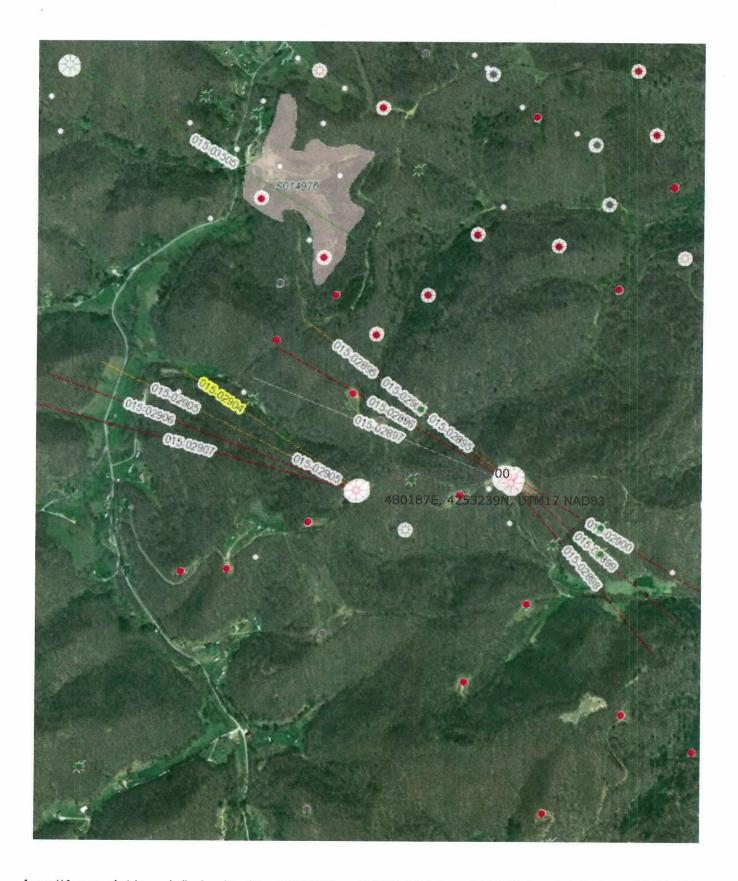

Wednesday, March 28, 2018 WELL WORK PERMIT Horizontal / Re-Work

CUNNINGHAM ENERGY, LLC 3230 PENNSYLVANIA AVENUE

CHARLESTON, WV 25302

Re: Permit approval for KING 18H 47-015-02904-00-00

This well work permit is evidence of permission granted to perform the specified well work at the location described on the attached pages and located on the attached plat, subject to the provisions of Chapter 22 of the West Virginia Code of 1931, as amended, and all rules and regulations promulgated thereunder, and to any additional specific conditions and provisions outlined in the pages attached hereto. Notification shall be given by the operator to the Oil and Gas Inspector at least 24 hours prior to the construction of roads, locations, and/or pits for any permitted work. In addition, the well operator shall notify the same inspector 24 hours before any actual well work is commenced and prior to running and cementing casing. Spills or emergency discharges must be promptly reported by the operator to 1-800-642-3074 and to the Oil and Gas Inspector.

Operator's Well Number: KING 18H

Farm Name: TAYLOR, ROBERT

U.S. WELL NUMBER: 47-015-02904-00-00

Horizontal Re-Work Date Issued: 3/28/2018