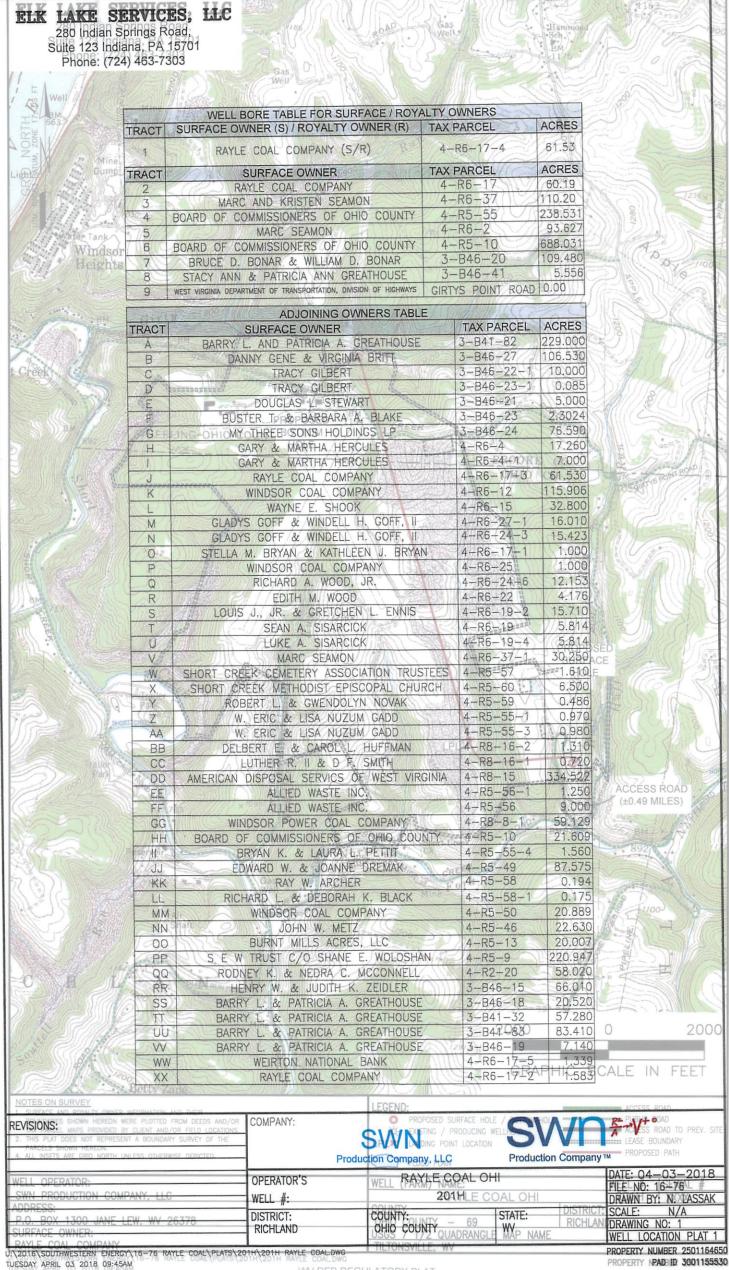

# **EXHIBIT "A"**

Attached to and made a part of the State of West Virginia Oil and Gas Permit Form, WW-6A1, by SWN Production Company, L.L.C., Operator Rayle Coal OHI 201H

Ohio County and Brooke County, West Virginia

| #  | TMP       | LEASE #    | LESSOR                                                                                                                                                                                                                          | LESSEE                           | SURFACE OWNER                                    | DEEDED ACREAGE | ROYALTY | BK/PG   |
|----|-----------|------------|---------------------------------------------------------------------------------------------------------------------------------------------------------------------------------------------------------------------------------|----------------------------------|--------------------------------------------------|----------------|---------|---------|
| 1) | 4-R6-17-4 | 728448-000 | Rayle Coal Company, an Ohio Corporation                                                                                                                                                                                         | Chesapeake Appalachia, L.L.C.    | Rayle Coal Company                               | 61.530         | 18%     | 808/335 |
|    |           |            |                                                                                                                                                                                                                                 | SWN Production Company, LLC      |                                                  |                |         | 883/403 |
| 2) | 4-R6-17   | 728446-000 | Rayle Coal Company, an Ohio Corporation                                                                                                                                                                                         | Chesapeake Appalachia, L.L.C.    | Rayle Coal Company                               | 60.190         | 18%     | 808/336 |
|    |           |            |                                                                                                                                                                                                                                 | SWN Production Company, LLC      |                                                  |                |         | 883/403 |
| 3) | 4-R6-37   | 730059-000 | Marc and Kristen Seamon, husband and wife                                                                                                                                                                                       | Great Lakes Energy Partners, LLC | Marc Seamon                                      | 110.200        | 12.5%   | 781/534 |
|    |           |            |                                                                                                                                                                                                                                 | Chesapeake Appalachia, L.L.C.    |                                                  |                |         | 808/455 |
|    |           | _          |                                                                                                                                                                                                                                 | SWN Production Company, LLC      |                                                  |                |         | 884/169 |
| 4) | 4-R5-55   | 727321-000 | The Board of Commissioners of Ohio County a/k/a The                                                                                                                                                                             | Chesapeake Appalachia, L.L.C.    | The Board of Commissioners of the County of Ohio | 220 524        | 18%     | 802/742 |
| ۳, | 4-113-33  |            | County Commission of Ohio County                                                                                                                                                                                                |                                  |                                                  | 238.531        |         |         |
|    |           |            |                                                                                                                                                                                                                                 | SWN Production Company, LLC      |                                                  |                |         | 883/415 |
| 5) | 4-R6-2    | 732214-001 | Smith Trust Properties LLC, a Limited Liability Company                                                                                                                                                                         | Chesapeake Appalachia, L.L.C.    | Marc Seamon                                      | 93.627         | 18%     | 817/380 |
|    |           | 732214-002 | Bernard Smith, a single man dealing in his sole and separate property, and George L. Smith, a married man dealing in his sole and separate property, and Russell Smith, a married man dealing in his sole and separate property | Chesapeake Appalachia, L.L.C.    |                                                  |                | 18%     | 821/770 |
|    |           |            |                                                                                                                                                                                                                                 | SWN Production Company, LLC      |                                                  |                |         | 884/481 |
| 6) | 4-R5-10   | 727321-001 | The Board of Commissioners of Ohio County a/k/a The County Commission of Ohio County                                                                                                                                            | Chesapeake Appalachia, L.L.C.    | Board of Commissioners Ohio County               | 688.031        | 18%     | 802/742 |
|    |           |            |                                                                                                                                                                                                                                 | SWN Production Company, LLC      |                                                  |                |         | 883/415 |

# Ohio County and Brooke County, West Virginia

| 7) | 3-B46-20     | 730559-001 | Bruce D Bonar and Sandra L Bonar, husband and wife         | Chesapeake Appalachia, L.L.C. | Bruce D Bonar (3/4) William Bonar (1/4)                 | 109.480 | 18% | 12/731 |
|----|--------------|------------|------------------------------------------------------------|-------------------------------|---------------------------------------------------------|---------|-----|--------|
| 1  |              | 730559-002 | Lee D Bonar and Bonnie Bonar, husband and wife             | Chesapeake Appalachia, L.L.C. |                                                         |         | 18% | 12/724 |
|    |              | 730559-003 | William D Bonar and Gloria A Bonar, husband and wife       | Chesapeake Appalachia, L.L.C. |                                                         |         | 18% | 12/555 |
|    |              |            |                                                            | SWN Production Company, LLC   |                                                         |         |     | 30/480 |
| 8) | 3-B46-41     | 732203-000 | Stacy A Hayman fka Stacy A Greathouse, a married woman     | Chesapeake Appalachia, L.L.C. | Stacy Ann Greathouse and Patricia Ann Greathouse        |         | 18% | 12/634 |
| 1  |              |            | dealing in her sole and separate property;                 |                               |                                                         | 5.556   |     |        |
| 1  |              |            | Patricia A Greathouse, a married woman dealing in her sole |                               |                                                         | 3.330   |     |        |
| l  |              |            | and separate property;                                     |                               |                                                         |         |     |        |
| L  |              |            |                                                            | SWN Production Company, LLC   |                                                         |         |     | 30/480 |
|    | Girtys Point | 17-99999   | West Virginia Department of Transportation, Division of    | SWN Production Company, LLC   | West Virginia Department of Transportation, Division of |         | 20% | 38/217 |
|    | Road         |            | Highways                                                   |                               | Highways                                                |         |     |        |