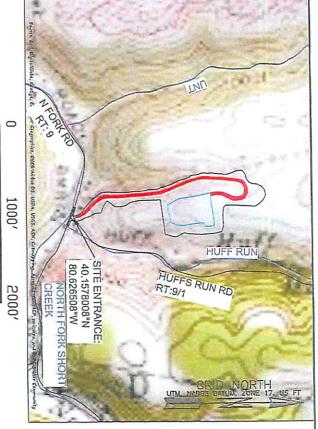

NTER OF PAD (NAD83) LAT: 40,161361 LONG: 80.626808

GATHERING AREA (NAD83) LAT: 40.1578008 LONG: 80.626508

EXISTING WELL 1H (NAD83) LAT: 40.161412 LONG: 80.626832 API: 069-00182

EXISTING WELL 6H (NAD83) LAT: 40 161487 LONG: 80.626851 API: 069-00117

| ENGINEER'S ESTIMAT     | E OF QUANTITIES    |      |  |
|------------------------|--------------------|------|--|
| WELL PAD DATA          |                    |      |  |
| DESCRIPTION            | ESTIMATED QUANTITY | UNIT |  |
| 24" MOUNTABLE BERM 5:1 | 10                 | LF   |  |
| EILL FOR REPM 5:1      | 240                | CE   |  |

**WVDEP OOG** ACCEPTED AS-BUILT 8 / 18 / 2017



DATE: 2017-06-07

DRAWN BY: CHECKED BY



ELK LAKE SERVICES, LLC

RAYLE COAL PAD "A" RICHLAND DISTRICT OHIO COUNTY WEST VIRGINIA

TITLE SHEET

TS1





# CONSTRUCTION





LOD

TOTAL DISTURBED ROAD DISTURBED PAD DISTURBED AI

COORDINATE

GATHERING A LAT: 40.15780 LONG: 80.626

EXISTING WE LAT: 40.16141 LONG: 80.626 API: 069-0018

SITE ENTRAN LAT: 40.15780 LONG: 80.626

CENTER OF P LAT: 40.16136 LONG: 80.626

EXISTING WE LAT: 40.16148 LONG: 80.626

# JUNE 2017

SHEET INDEX
TS1. TITLE SHEET
EP2.1 EVACUATION ROUTE/PREVAILING WIND
EP2.2 EVACUATION ROUTE/PREVAILING WIND
AS3.1 ASBUILT
AS3.2 ASBUILT
AS3.3 ASBUILT
AS3.4 ASBUILT
AS3.4 ASBUILT
AS3.4 ASBUILT
AS3.4 ASBUILT
ASR4.1 CONSTRUCTION AND RECLAMATION
ACCESS ROAD PROFILE
MRD5.1 RECLAMATION PLAN
MRD5.2 RECLAMATION PLAN
MRD5.3 RECLAMATION PLAN
MRD5.4 RECLAMATION PLAN
MRD5.5 RECLAMATION PLAN
MRD5.5 RECLAMATION PLAN
MRD6.1 RECLAMATION DETAILS
MRD6.2 RECLAMATION DETAILS
MRD6.2 RECLAMATION DETAILS