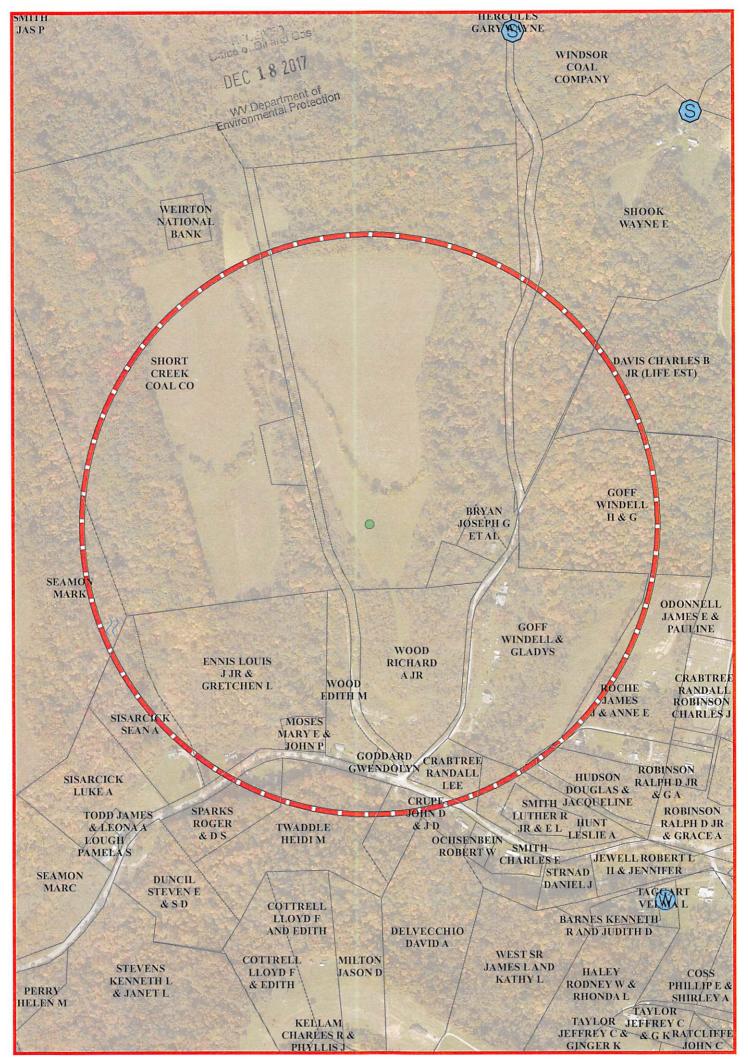

# STATE OF WEST VIRGINIA DEPARTMENT OF ENVIRONMENTAL PROTECTION, OFFICE OF OIL AND GAS NOTICE CERTIFICATION

introlo

| Date of Notice Certification:                                                               |                                                                                                                                                                                                                                                           |                                                                                                                                                                    |                                                           | 069                                                                     |                                                                                                                               |
|---------------------------------------------------------------------------------------------|-----------------------------------------------------------------------------------------------------------------------------------------------------------------------------------------------------------------------------------------------------------|--------------------------------------------------------------------------------------------------------------------------------------------------------------------|-----------------------------------------------------------|-------------------------------------------------------------------------|-------------------------------------------------------------------------------------------------------------------------------|
|                                                                                             | 1011-0111                                                                                                                                                                                                                                                 |                                                                                                                                                                    |                                                           | Well No. Rayle                                                          |                                                                                                                               |
|                                                                                             |                                                                                                                                                                                                                                                           |                                                                                                                                                                    | Well Pad N                                                | Name: Rayle Co                                                          | oal OHI PAD                                                                                                                   |
| Notice has bee                                                                              | n given:                                                                                                                                                                                                                                                  |                                                                                                                                                                    |                                                           |                                                                         |                                                                                                                               |
| Pursuant to the p                                                                           | rovisions in West Virginia Code §                                                                                                                                                                                                                         | 22-6A, the Operator has prov                                                                                                                                       | ided the req                                              | uired parties w                                                         | ith the Notice Forms listed                                                                                                   |
|                                                                                             | ct of land as follows:                                                                                                                                                                                                                                    |                                                                                                                                                                    |                                                           |                                                                         |                                                                                                                               |
|                                                                                             | est Virginia                                                                                                                                                                                                                                              |                                                                                                                                                                    | Easting:                                                  | 531779.22                                                               |                                                                                                                               |
|                                                                                             | 69-Ohio                                                                                                                                                                                                                                                   |                                                                                                                                                                    | Northing:                                                 | 4445734.92                                                              |                                                                                                                               |
|                                                                                             | chland                                                                                                                                                                                                                                                    | Public Road Acce                                                                                                                                                   |                                                           | Girtys Point Road                                                       |                                                                                                                               |
| ~                                                                                           | Itonsville                                                                                                                                                                                                                                                | Generally used far                                                                                                                                                 | rm name:                                                  | Rayle Coal                                                              |                                                                                                                               |
| Watershed: Up                                                                               | oper Ohio South                                                                                                                                                                                                                                           |                                                                                                                                                                    |                                                           |                                                                         |                                                                                                                               |
| it has provided the finformation requipment of giving the surequirements of Virginia Code § | e secretary, shall be verified and she the owners of the surface describing the subsections (b) and (c), secretare owner notice of entry to sursubsection (b), section sixteen of 22-6A-11(b), the applicant shall the verbeen completed by the applicant | ed in subdivisions (1), (2) are tion sixteen of this article; (ii) vey pursuant to subsection (at this article were waived in an order proof of and certify to the | nd (4), subsoluted that the recall, section to writing by | ection (b), sec<br>quirement was<br>ten of this artic<br>the surface ow | etion ten of this article, the<br>deemed satisfied as a resul-<br>cle six-a; or (iii) the notice<br>wher; and Pursuant to Wes |
| that the Operator                                                                           | st Virginia Code § 22-6A, the Ope<br>or has properly served the required<br>ALL THAT APPLY                                                                                                                                                                |                                                                                                                                                                    | is Notice C                                               | ertification                                                            | OOG OFFICE USE<br>ONLY                                                                                                        |
| ☐ 1. NOTIC                                                                                  | E OF SEISMIC ACTIVITY or                                                                                                                                                                                                                                  | ☐ NOTICE NOT REQUIR SEISMIC ACTIVITY WAS                                                                                                                           |                                                           |                                                                         | RECEIVED/ NOT REQUIRED                                                                                                        |
| ☐ 2. NOTIC                                                                                  | CE OF ENTRY FOR PLAT SURV                                                                                                                                                                                                                                 | EY or 🔳 NO PLAT SURVE                                                                                                                                              | EY WAS CO                                                 | ONDUCTED                                                                | ☐ RECEIVED                                                                                                                    |
| 3. NOTIC                                                                                    | CE OF INTENT TO DRILL or                                                                                                                                                                                                                                  | ☐ NOTICE NOT REQUIR<br>NOTICE OF ENTRY FOR P<br>WAS CONDUCTED or                                                                                                   |                                                           | 1                                                                       | RECEIVED/<br>NOT REQUIRED                                                                                                     |
|                                                                                             |                                                                                                                                                                                                                                                           | WRITTEN WAIVER B<br>(PLEASE ATTACH)                                                                                                                                |                                                           |                                                                         |                                                                                                                               |
|                                                                                             | CE OF PLANNED OPERATION                                                                                                                                                                                                                                   |                                                                                                                                                                    | Office                                                    | ECEIVED Gas                                                             | RECEIVED                                                                                                                      |
| ☑ 5, PUBLI                                                                                  | C NOTICE                                                                                                                                                                                                                                                  |                                                                                                                                                                    | 1000                                                      | ~ 1 8 / 111                                                             | I RECEIVED                                                                                                                    |
| ☐ 6. NOTIC                                                                                  | CE OF APPLICATION                                                                                                                                                                                                                                         |                                                                                                                                                                    | W\<br>Enviro                                              | / Department o<br>Inmental Protec                                       | RECEIVED                                                                                                                      |