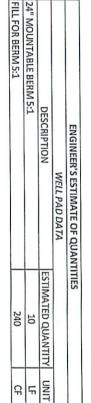

- 21) Total Area to be disturbed, including roads, stockpile area, pits, etc., (acres): 15.81
- 22) Area to be disturbed for well pad only, less access road (acres): 3.40
- 23) Describe centralizer placement for each casing string: