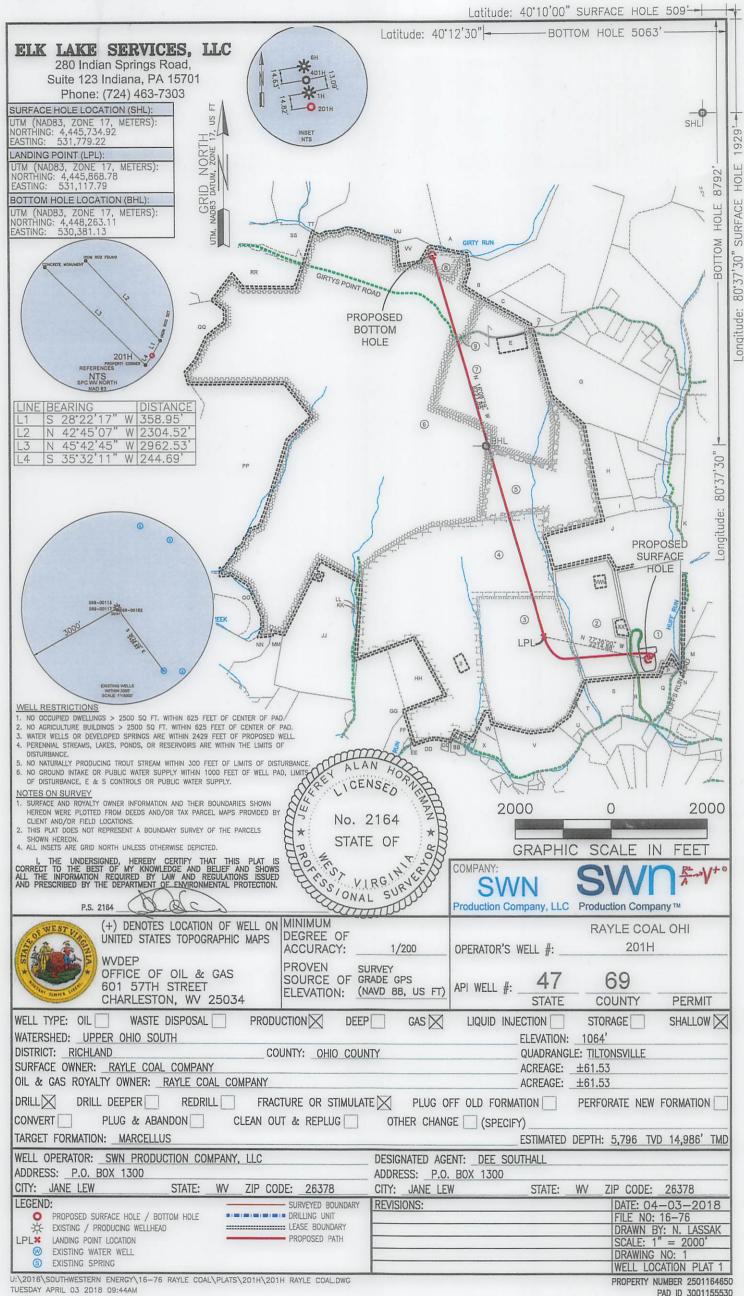

# STATE OF WEST VIRGINIA DEPARTMENT OF ENVIRONMENTAL PROTECTION, OFFICE OF OIL AND GAS WELL WORK PERMIT APPLICATION

| 1) Well Operator: SWN Pro                                    | duction Co., LLC        | 494512924               | 069-Ohio            | 5- Richla                               | 641- Tiltonsville                                  |
|--------------------------------------------------------------|-------------------------|-------------------------|---------------------|-----------------------------------------|----------------------------------------------------|
|                                                              |                         | Operator ID             | County              | District                                | Quadrangle                                         |
| 2) Operator's Well Number: F                                 | Rayle Coal OHI 20       | 11H Well Pad            | Name: Rayle         | Coal OHI                                | PAD                                                |
| 3) Farm Name/Surface Owner                                   | Short Creek Coal Co     | empany Public Roa       | d Access: Girty     | s Point Ro                              | oad                                                |
| 4) Elevation, current ground:                                | 1064' E                 | levation, proposed      | post-construction   | on: 1064'                               |                                                    |
| 5) Well Type (a) Gas X                                       | Oil                     |                         | rground Storag      |                                         |                                                    |
| Other                                                        |                         |                         |                     |                                         |                                                    |
| (b)If Gas S                                                  | hallow X                | Deep                    |                     |                                         |                                                    |
| H                                                            | orizontal X             |                         | ٨.,                 | 110                                     | 1129.17                                            |
| 6) Existing Pad: Yes or No Y                                 | 'es                     |                         | . ~ `               |                                         | 1124.11                                            |
| 7) Proposed Target Formation                                 |                         |                         |                     |                                         |                                                    |
| Target Formation- Marcellus, Target                          | get Top TVD- 5792', Tai | rget Base TVD- 5832', A | Inticipated Thickne | ss- 40', Assoc                          | ated Pressure- 3478                                |
| 8) Proposed Total Vertical De                                | pth: 5796'              |                         |                     |                                         |                                                    |
| 9) Formation at Total Vertical                               | Depth: Marcellu         | s                       |                     |                                         |                                                    |
| 10) Proposed Total Measured                                  | Depth: 14986'           |                         |                     |                                         |                                                    |
| 11) Proposed Horizontal Leg                                  | Length: 8221.88         |                         |                     | *************************************** |                                                    |
| 12) Approximate Fresh Water                                  | Strata Depths:          | 306'                    |                     |                                         |                                                    |
| 13) Method to Determine Free                                 | sh Water Depths:        | Offset wells; WR-       | 35                  |                                         |                                                    |
| 14) Approximate Saltwater D                                  | epths: 1110'            |                         |                     |                                         |                                                    |
| 15) Approximate Coal Seam                                    | Depths: 237'            |                         |                     |                                         |                                                    |
| 16) Approximate Depth to Po                                  | ssible Void (coal m     | nine, karst, other):    | 237' possible v     | void                                    |                                                    |
| 17) Does Proposed well locate directly overlying or adjacent |                         |                         | No                  | X                                       | mFD                                                |
| (a) If Yes, provide Mine Inf                                 | o: Name:                |                         |                     | Offic                                   | RECEIVED Gas                                       |
| (m) ar a no brown trime mir                                  | Depth:                  |                         |                     | U,                                      | EC 18 7011                                         |
|                                                              | Seam:                   |                         |                     | <u>.</u>                                | AN Department of<br>NN Department of<br>Protection |
|                                                              | Owner:                  |                         |                     | Env                                     | ironmenta                                          |
|                                                              |                         |                         |                     |                                         |                                                    |

Ms. Laura Adkins Office of Oil & Gas 601 57<sup>th</sup> Street Charleston, WV 25304

RE: Proposed New Well Rayle Coal OHI 201H

Dear Ms. Adkins

SWN has reviewed the area of the above mentioned well and discovered no shallow wells within 500' of the lateral. This well is situated on Rayle Coal's property, in Richland District, Ohio County, West Virginia.

SWN Production Company, LLC P O Box 12359 Spring, Texas 77391-2359 www.swn.com

December 11, 2017

Ms. Laura Adkins WV DEP Office of Oil & Gas 601 57<sup>th</sup> St., SE Charleston, WV 25304

**RE:** SWN's proposed New Well: Rayle Coal OHI 201H in Ohio County, West Virginia, Drilling under Girtys Point Road.

Dear Ms. Adkins:

SWN Production Company, LLC ("SWN") is applying for a drilling permit for the above referenced well. The State of West Virginia has raised some concern as to SWN's right to drill under Girtys Point Road. Please be advised that SWN has leased all mineral owners under said route as it relates to the above-referenced well and unit.

# STATE OF WEST VIRGINIA DEPARTMENT OF ENVIRONMENTAL PROTECTION, OFFICE OF OIL AND GAS NOTICE CERTIFICATION

introlo

| Date of Notice Certification:                                                               |                                                                                                                                                                                                                                                           |                                                                                                                                                                    |                                                           | 069                                                                     |                                                                                                                               |
|---------------------------------------------------------------------------------------------|-----------------------------------------------------------------------------------------------------------------------------------------------------------------------------------------------------------------------------------------------------------|--------------------------------------------------------------------------------------------------------------------------------------------------------------------|-----------------------------------------------------------|-------------------------------------------------------------------------|-------------------------------------------------------------------------------------------------------------------------------|
|                                                                                             | 1011-0111                                                                                                                                                                                                                                                 |                                                                                                                                                                    |                                                           | Well No. Rayle                                                          |                                                                                                                               |
|                                                                                             |                                                                                                                                                                                                                                                           |                                                                                                                                                                    | Well Pad N                                                | Name: Rayle Co                                                          | oal OHI PAD                                                                                                                   |
| Notice has bee                                                                              | n given:                                                                                                                                                                                                                                                  |                                                                                                                                                                    |                                                           |                                                                         |                                                                                                                               |
| Pursuant to the p                                                                           | rovisions in West Virginia Code §                                                                                                                                                                                                                         | 22-6A, the Operator has prov                                                                                                                                       | ided the req                                              | uired parties w                                                         | ith the Notice Forms listed                                                                                                   |
|                                                                                             | ct of land as follows:                                                                                                                                                                                                                                    |                                                                                                                                                                    |                                                           |                                                                         |                                                                                                                               |
|                                                                                             | est Virginia                                                                                                                                                                                                                                              |                                                                                                                                                                    | Easting:                                                  | 531779.22                                                               |                                                                                                                               |
|                                                                                             | 69-Ohio                                                                                                                                                                                                                                                   |                                                                                                                                                                    | Northing:                                                 | 4445734.92                                                              |                                                                                                                               |
|                                                                                             | chland                                                                                                                                                                                                                                                    | Public Road Acce                                                                                                                                                   |                                                           | Girtys Point Road                                                       |                                                                                                                               |
| ~                                                                                           | Itonsville                                                                                                                                                                                                                                                | Generally used far                                                                                                                                                 | rm name:                                                  | Rayle Coal                                                              |                                                                                                                               |
| Watershed: Up                                                                               | oper Ohio South                                                                                                                                                                                                                                           |                                                                                                                                                                    |                                                           |                                                                         |                                                                                                                               |
| it has provided the finformation requipment of giving the surequirements of Virginia Code § | e secretary, shall be verified and she the owners of the surface describing the subsections (b) and (c), secretare owner notice of entry to sursubsection (b), section sixteen of 22-6A-11(b), the applicant shall the verbeen completed by the applicant | ed in subdivisions (1), (2) are tion sixteen of this article; (ii) vey pursuant to subsection (at this article were waived in an order proof of and certify to the | nd (4), subsoluted that the recall, section to writing by | ection (b), sec<br>quirement was<br>ten of this artic<br>the surface ow | etion ten of this article, the<br>deemed satisfied as a resul-<br>cle six-a; or (iii) the notice<br>wher; and Pursuant to Wes |
| that the Operator                                                                           | st Virginia Code § 22-6A, the Ope<br>or has properly served the required<br>ALL THAT APPLY                                                                                                                                                                |                                                                                                                                                                    | is Notice C                                               | ertification                                                            | OOG OFFICE USE<br>ONLY                                                                                                        |
| ☐ 1. NOTIC                                                                                  | E OF SEISMIC ACTIVITY or                                                                                                                                                                                                                                  | ☐ NOTICE NOT REQUIR SEISMIC ACTIVITY WAS                                                                                                                           |                                                           |                                                                         | RECEIVED/ NOT REQUIRED                                                                                                        |
| ☐ 2. NOTIC                                                                                  | CE OF ENTRY FOR PLAT SURV                                                                                                                                                                                                                                 | EY or 🔳 NO PLAT SURVE                                                                                                                                              | EY WAS CO                                                 | ONDUCTED                                                                | ☐ RECEIVED                                                                                                                    |
| 3. NOTIC                                                                                    | CE OF INTENT TO DRILL or                                                                                                                                                                                                                                  | ☐ NOTICE NOT REQUIR<br>NOTICE OF ENTRY FOR P<br>WAS CONDUCTED or                                                                                                   |                                                           | 1                                                                       | RECEIVED/<br>NOT REQUIRED                                                                                                     |
|                                                                                             |                                                                                                                                                                                                                                                           | WRITTEN WAIVER B<br>(PLEASE ATTACH)                                                                                                                                |                                                           |                                                                         |                                                                                                                               |
|                                                                                             | CE OF PLANNED OPERATION                                                                                                                                                                                                                                   |                                                                                                                                                                    | Office                                                    | ECEIVED Gas                                                             | RECEIVED                                                                                                                      |
| ☑ 5, PUBLI                                                                                  | C NOTICE                                                                                                                                                                                                                                                  |                                                                                                                                                                    | 1000                                                      | ~ 1 8 / 111                                                             | I RECEIVED                                                                                                                    |
| ☐ 6. NOTIC                                                                                  | CE OF APPLICATION                                                                                                                                                                                                                                         |                                                                                                                                                                    | W\<br>Enviro                                              | / Department o<br>Inmental Protec                                       | RECEIVED                                                                                                                      |