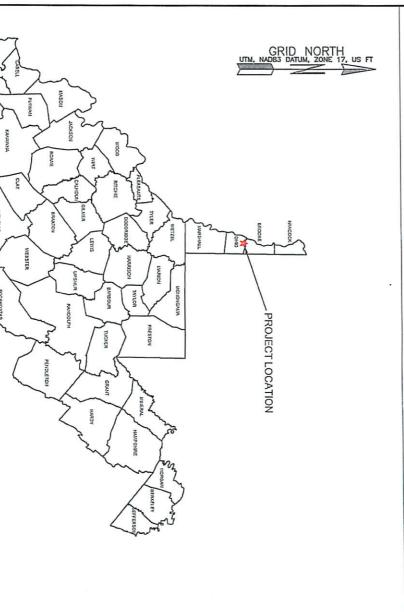

# STATE OF WEST VIRGINIA DEPARTMENT OF ENVIRONMENTAL PROTECTION, OFFICE OF OIL AND GAS WELL WORK PERMIT APPLICATION

| 1) Well Operator: SWN Pro                                    | duction Co., LLC        | 494512924               | 069-Ohio            | 5- Richla                               | 641- Tiltonsville                                  |
|--------------------------------------------------------------|-------------------------|-------------------------|---------------------|-----------------------------------------|----------------------------------------------------|
|                                                              |                         | Operator ID             | County              | District                                | Quadrangle                                         |
| 2) Operator's Well Number: F                                 | Rayle Coal OHI 20       | 11H Well Pad            | Name: Rayle         | Coal OHI                                | PAD                                                |
| 3) Farm Name/Surface Owner                                   | Short Creek Coal Co     | empany Public Roa       | d Access: Girty     | s Point Ro                              | oad                                                |
| 4) Elevation, current ground:                                | 1064' E                 | levation, proposed      | post-construction   | on: 1064'                               |                                                    |
| 5) Well Type (a) Gas X                                       | Oil                     |                         | rground Storag      |                                         |                                                    |
| Other                                                        |                         |                         |                     |                                         |                                                    |
| (b)If Gas S                                                  | hallow X                | Deep                    |                     |                                         |                                                    |
| H                                                            | orizontal X             |                         | ٨.,                 | 110                                     | 1129.17                                            |
| 6) Existing Pad: Yes or No Y                                 | 'es                     |                         | . ~ `               |                                         | 1124.11                                            |
| 7) Proposed Target Formation                                 |                         |                         |                     |                                         |                                                    |
| Target Formation- Marcellus, Target                          | get Top TVD- 5792', Tai | rget Base TVD- 5832', A | Inticipated Thickne | ss- 40', Assoc                          | ated Pressure- 3478                                |
| 8) Proposed Total Vertical De                                | pth: 5796'              |                         |                     |                                         |                                                    |
| 9) Formation at Total Vertical                               | Depth: Marcellu         | s                       |                     |                                         |                                                    |
| 10) Proposed Total Measured                                  | Depth: 14986'           |                         |                     |                                         |                                                    |
| 11) Proposed Horizontal Leg                                  | Length: 8221.88         |                         |                     | *************************************** |                                                    |
| 12) Approximate Fresh Water                                  | Strata Depths:          | 306'                    |                     |                                         |                                                    |
| 13) Method to Determine Free                                 | sh Water Depths:        | Offset wells; WR-       | 35                  |                                         |                                                    |
| 14) Approximate Saltwater D                                  | epths: 1110'            |                         |                     |                                         |                                                    |
| 15) Approximate Coal Seam                                    | Depths: 237'            |                         |                     |                                         |                                                    |
| 16) Approximate Depth to Po                                  | ssible Void (coal m     | nine, karst, other):    | 237' possible v     | void                                    |                                                    |
| 17) Does Proposed well locate directly overlying or adjacent |                         |                         | No                  | X                                       | mFD                                                |
| (a) If Yes, provide Mine Inf                                 | o: Name:                |                         |                     | Offic                                   | RECEIVED Gas                                       |
| (m) ar a no brown trime mir                                  | Depth:                  |                         |                     | U,                                      | EC 18 7011                                         |
|                                                              | Seam:                   |                         |                     | <u>.</u>                                | AN Department of<br>NN Department of<br>Protection |
|                                                              | Owner:                  |                         |                     | Env                                     | ironmenta                                          |
|                                                              |                         |                         |                     |                                         |                                                    |