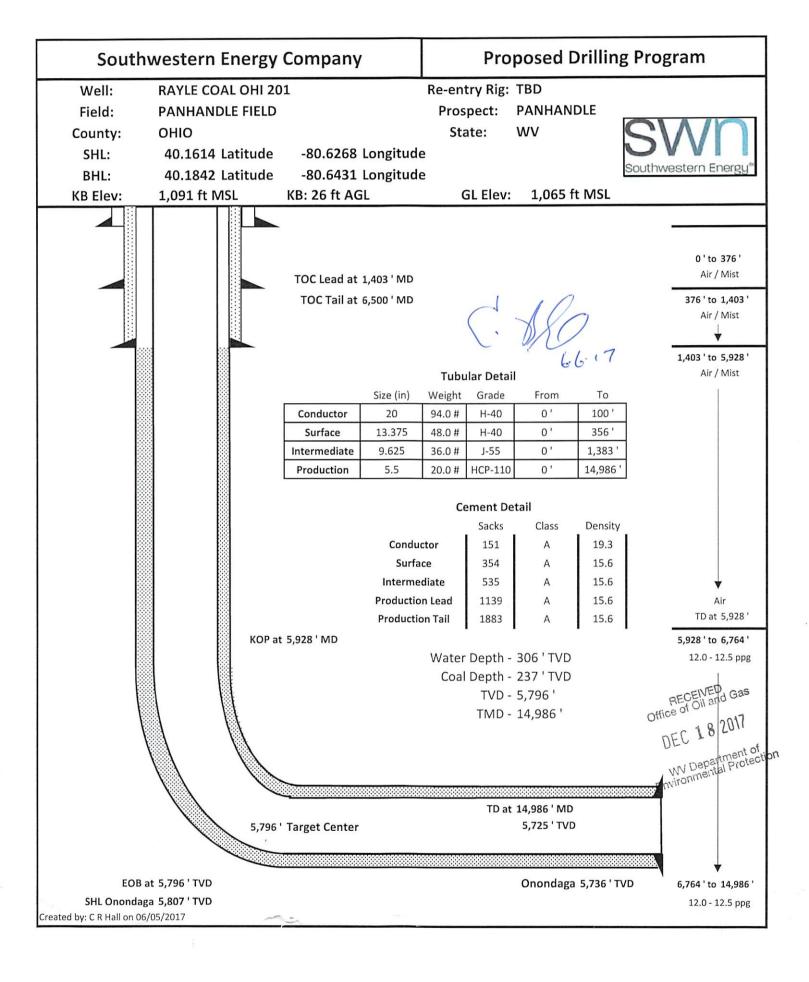

# **CASING AND TUBING PROGRAM**

| TYPE         | Size<br>(in) | New or Used | Grade   | Weight per ft. (lb/ft) | FOOTAGE: For<br>Drilling (ft) | INTERVALS:<br>Left in Well<br>(ft) | CEMENT:<br>Fill-up<br>(Cu. Ft.)/CTS       |
|--------------|--------------|-------------|---------|------------------------|-------------------------------|------------------------------------|-------------------------------------------|
| Conductor    | 20"          | New         | H-40    | 94#                    | 100'                          | 100'                               | CTS                                       |
| Fresh Water  | 13 3/8"      | New         | H-40    | 48#                    | 356'                          | 356'                               | 354 sx/CTS                                |
| Coal         | 9 5/8"       | New         | J-55    | 36#                    | 1383'                         | 1383'                              | 535 sx/CTS                                |
| Intermediate | 7"           | New         | J-55    | 20#                    | If Needed                     | If Needed                          | If Needed/As Needed                       |
| Production   | 5 1/2"       | New         | HCP-110 | 20#                    | 14986'                        | 14986'                             | lead 1139sx Tail 1883x inside intermediat |
| Tubing       | 2 3/8"       | New         | HCP-110 | 4.7#                   | Approx. 5796'                 | Approx. 5796'                      |                                           |
| Liners       |              |             |         |                        |                               |                                    |                                           |

C. SO66.17

| TYPE         | Size (in) | Wellbore<br>Diameter (in) | Wall<br>Thickness<br>(in) | Burst Pressure (psi) | Anticipated Max. Internal Pressure (psi) | Cement<br>Type | <u>Cement</u> <u>Yield</u> (cu. ft./k) |
|--------------|-----------|---------------------------|---------------------------|----------------------|------------------------------------------|----------------|----------------------------------------|
| Conductor    | 20"       | 30"                       | 0.25                      | 2120                 | 81                                       | Class A        | 1.19/50% Excess                        |
| Fresh Water  | 13 3/8"   | 17.5"                     | 0.380                     | 2740                 | 633                                      | Class A        | 1.19/50% Excess                        |
| Coal         | 9 5/8"    | 12 1/4"                   | 0.395                     | 3950                 | 1768                                     | Class A        | 1.19/50% Excess                        |
| Intermediate | 7"        | 8 3/4"                    | 0.317                     | 4360                 | 3250                                     | Class A        | 1.20/50% Excess                        |
| Production   | 5 1/2"    | 8 3/4"                    | 0.361                     | 12360                | 9500                                     | Class A        | 1.20/50% Excess                        |
| Tubing       | 2 3/8"    | 4.778"                    | 0.190                     | Approx 8193'         | Approx 8193'                             |                |                                        |
| Liners       |           |                           |                           |                      |                                          |                |                                        |

WW-6B (10/14) API NO. 47- 069

OPERATOR WELL NO. Rayle Coal OHI 201H
Well Pad Name: Rayle Coal OHI PAD

19) Describe proposed well work, including the drilling and plugging back of any pilot hole:

Drill and stimulate any potential zones between and including the Benson to Marcellus. \*\*If we should encounter a void place basket above and below void area- balance cement to bottom of void and grout from basket to surface or run external casing packer/cementing stage tool above void interval and perform 2 stage cementing operation dependent upon depth of void. Run casing not less than 20' below void nor more than 75' below void. (\*If freshwater is encountered deeper than anticipated it must be protected, set casing 50' below and cts.)