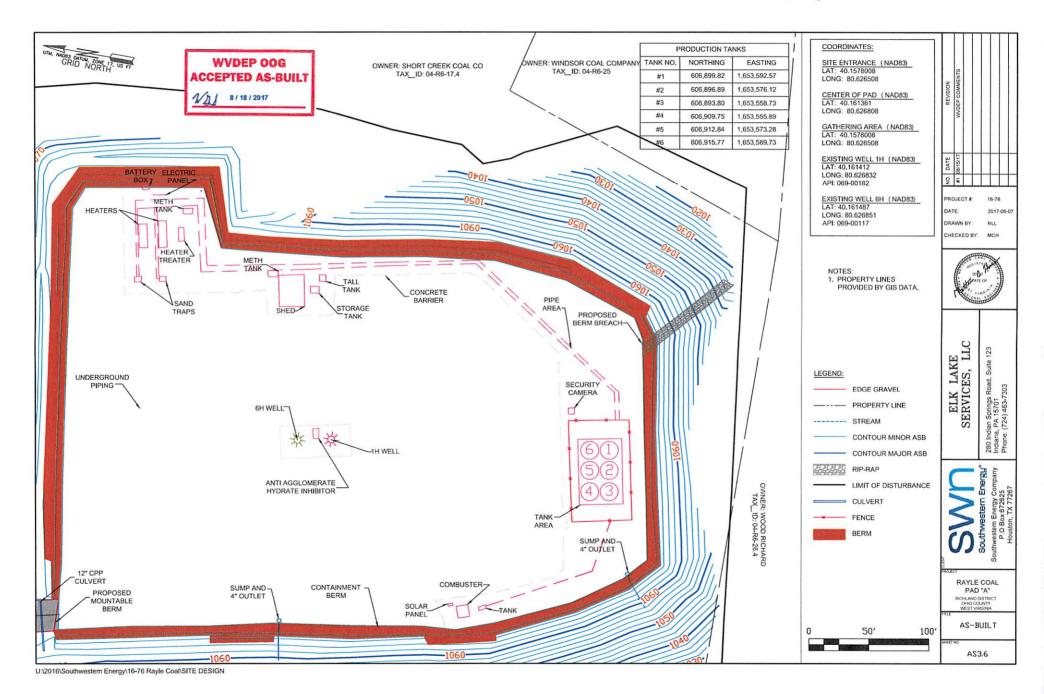

CENTER OF PAD (NAD83) LAT: 40,161361 LONG: 80.626808

GATHERING AREA (NAD83) LAT: 40.1578008 LONG: 80.626508

EXISTING WELL 1H (NAD83) LAT: 40.161412 LONG: 80.626832 API: 069-00182

EXISTING WELL 6H (NAD83) LAT: 40 161487 LONG: 80.626851 API: 069-00117

| ENGINEER'S ESTIMAT     | E OF QUANTITIES    |      |  |
|------------------------|--------------------|------|--|
| WELL PAD DATA          |                    |      |  |
| DESCRIPTION            | ESTIMATED QUANTITY | UNIT |  |
| 24" MOUNTABLE BERM 5:1 | 10                 | LF   |  |
| EILL FOR REPM 5:1      | 240                | CE   |  |

**WVDEP OOG** ACCEPTED AS-BUILT 8 / 18 / 2017



DATE: 2017-06-07

DRAWN BY: CHECKED BY



ELK LAKE SERVICES, LLC

RAYLE COAL PAD "A" RICHLAND DISTRICT OHIO COUNTY WEST VIRGINIA

TITLE SHEET

TS1





# CONSTRUCTION





LOD

TOTAL DISTURBED ROAD DISTURBED PAD DISTURBED AI

COORDINATE

GATHERING A LAT: 40.15780 LONG: 80.626

EXISTING WE LAT: 40.16141 LONG: 80.626 API: 069-0018

SITE ENTRAN LAT: 40.15780 LONG: 80.626

CENTER OF P LAT: 40.16136 LONG: 80.626

EXISTING WE LAT: 40.16148 LONG: 80.626

# JUNE 2017

SHEET INDEX
TS1. TITLE SHEET
EP2.1 EVACUATION ROUTE/PREVAILING WIND
EP2.2 EVACUATION ROUTE/PREVAILING WIND
AS3.1 ASBUILT
AS3.2 ASBUILT
AS3.3 ASBUILT
AS3.4 ASBUILT
AS3.4 ASBUILT
AS3.4 ASBUILT
AS3.4 ASBUILT
ASR4.1 CONSTRUCTION AND RECLAMATION
ACCESS ROAD PROFILE
MRD5.1 RECLAMATION PLAN
MRD5.2 RECLAMATION PLAN
MRD5.3 RECLAMATION PLAN
MRD5.4 RECLAMATION PLAN
MRD5.5 RECLAMATION PLAN
MRD5.5 RECLAMATION PLAN
MRD6.1 RECLAMATION DETAILS
MRD6.2 RECLAMATION DETAILS
MRD6.2 RECLAMATION DETAI