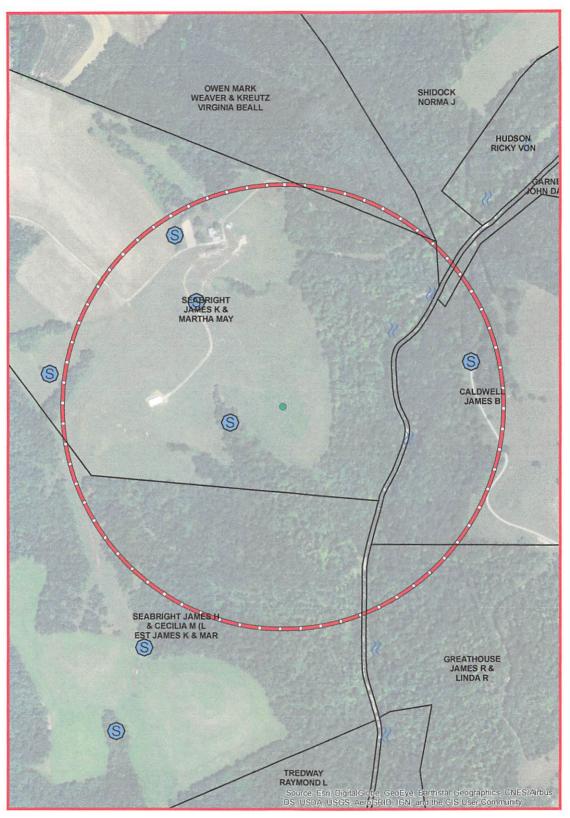

### 4700900246

| •                                                                         |       |  |                                       | _                                     |                                       |                            |                |
|---------------------------------------------------------------------------|-------|--|---------------------------------------|---------------------------------------|---------------------------------------|----------------------------|----------------|
|                                                                           |       |  | 4700900177                            | 4700900176                            | 4700900175                            | API                        |                |
|                                                                           |       |  | 4700900177 SWN PRODUCTION COMPANY,LLC | 4700900176 SWN PRODUCTION COMPANY,LLC | 4700900175 SWN PRODUCTION COMPANY,LLC | Operator                   |                |
|                                                                           |       |  | PERMITTED                             | PERMITTED                             | PERMITTED                             | Status                     |                |
|                                                                           |       |  | 40.22045                              | 40.220413                             | 40.220478                             | Latitude                   |                |
|                                                                           |       |  | -80.531371                            | -80.531424                            | -80.531405                            | Longitude                  | Area of Review |
|                                                                           |       |  | 6062                                  | 6053                                  | 6064                                  | Vertical TD                |                |
| Office of Oil and Gas  JAN 11 2018  WV Department of Environmental Protes | ction |  | MARCELLUS SHALE                       | MARCELLUS SHALE                       | MARCELLUS SHALE                       | <b>Producing Formation</b> |                |