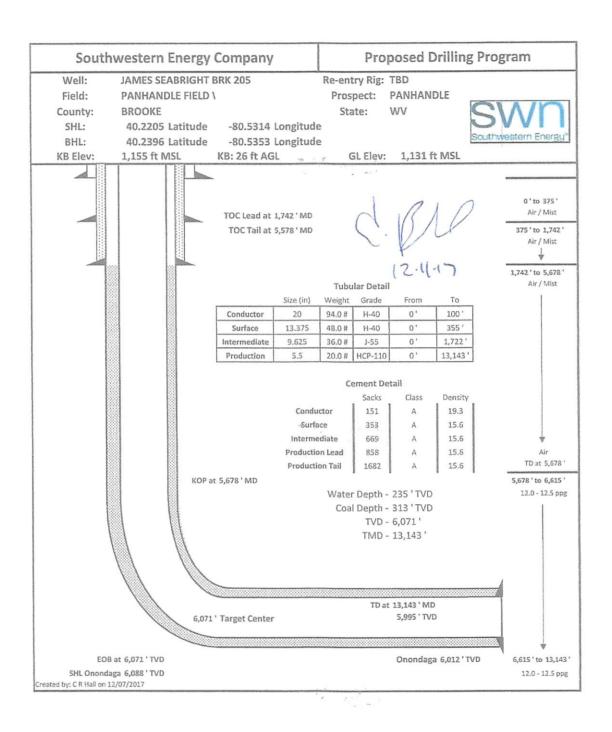

### STATE OF WEST VIRGINIA DEPARTMENT OF ENVIRONMENTAL PROTECTION, OFFICE OF OIL AND GAS WELL WORK PERMIT APPLICATION

| Well Operator: SWN Production Co., LLC 494512924 009-Brooke 1-Buffalo 247-Bethany                                                 |
|-----------------------------------------------------------------------------------------------------------------------------------|
| Operator ID County District Quadrangle                                                                                            |
| 2) Operator's Well Number: James Seabright BRK 205H Well Pad Name: James Seabright BRK Pad                                        |
| B) Farm Name/Surface Owner: AMERIA Endenge: Like Clause & AMERIA Endenge: A AMERIA Endenge: Public Road Access: Bealls Ridge Road |
| 7 Famil Name/Surface Owner. Family Road Access. Boams range road                                                                  |
| 4) Elevation, current ground: 1131' Elevation, proposed post-construction: 1131'                                                  |
| 5) Well Type (a) Gas X Oil Underground Storage                                                                                    |
| Other                                                                                                                             |
| (b)If Gas Shallow X Deep                                                                                                          |
| Horizontal ×                                                                                                                      |
| 6) Existing Pad: Yes or No yes                                                                                                    |
| 7) Proposed Target Formation(s), Depth(s), Anticipated Thickness and Associated Pressure(s).                                      |
| Target Formation- Marcellus, Target Top TVD- 6038', Target Base TVD- 6078' Anticipated Thickness- 40', Associated Pressure- 363   |
| 3) Proposed Total Vertical Depth: 6071'                                                                                           |
| 9) Formation at Total Vertical Depth: Marcellus                                                                                   |
| 10) Proposed Total Measured Depth: 13,143'                                                                                        |
| 11) Proposed Horizontal Leg Length: 6613.91                                                                                       |
| 12) Approximate Fresh Water Strata Depths: 235'                                                                                   |
| 13) Method to Determine Fresh Water Depths: from nearby water wells and analysis of logs on the pad                               |
| 14) Approximate Saltwater Depths: 831'                                                                                            |
| 15) Approximate Coal Seam Depths: 313'                                                                                            |
| 16) Approximate Depth to Possible Void (coal mine, karst, other): None that we are aware of.                                      |
| 17) Does Proposed well location contain coal seams directly overlying or adjacent to an active mine? Yes No _×                    |
| (a) If Yes, provide Mine Info: Name:                                                                                              |
| Depth:                                                                                                                            |
| Seam:                                                                                                                             |
| Owner:                                                                                                                            |
|                                                                                                                                   |

#### 18)

#### CASING AND TUBING PROGRAM

| TYPE         | Size<br>(in) | New<br>or<br>Used | Grade   | Weight per ft.<br>(lb/ft) | FOOTAGE: For<br>Drilling (ft) | INTERVALS:<br>Left in Well<br>(ft) | CEMENT:<br>Fill-up<br>(Cu. Ft.)/CTS  |
|--------------|--------------|-------------------|---------|---------------------------|-------------------------------|------------------------------------|--------------------------------------|
| Conductor    | 20"          | New               | H-40    | 94#                       | 100'                          | 100'                               | CTS                                  |
| Fresh Water  | 13 3/8"      | New               | H-40    | 48#                       | 355'                          | 355'                               | 353 sx/CTS                           |
| Coal         | 9 5/8"       | New               | J-55    | 36#                       | 1722'                         | 1722'                              | 669 sx/CTS                           |
| Intermediate | 7"           | New               | J-55    | 20#                       | If Needed                     | If Needed                          | If Needed/As Needed                  |
| Production   | 5 1/2"       | New               | HCP-110 | 20#                       | 13,143'                       | 13,143'                            | Load 808 ov tal 1082 sul157 mode man |
| Tubing       | 2 3/8'       | New               | P-110   | 4.7#                      | Арргох. 6071'                 | Approx. 6071'                      |                                      |
| Liners       |              |                   |         |                           |                               |                                    |                                      |

| Litters      |           |                           |                           |                         | 1                                      |                |                                |
|--------------|-----------|---------------------------|---------------------------|-------------------------|----------------------------------------|----------------|--------------------------------|
|              |           |                           |                           |                         | 5.1                                    | ll             | 12-11-17                       |
| TYPE         | Size (in) | Wellbore<br>Diameter (in) | Wall<br>Thickness<br>(in) | Burst Pressure<br>(psi) | Max. Associated Surface Pressure (psi) | Cement<br>Type | Cement<br>Yield<br>(cu. ft./k) |
| Conductor    | 20"       | 30"                       | 0.25                      | 2120                    | 81                                     | Class A        | 1.19/50% Excess                |
| Fresh Water  | 13 3/8"   | 17.5"                     | 0.380                     | 2740                    | 633                                    | Class A        | 1.19/50% Excess                |
| Coal         | 9 5/8"    | 12 1/4"                   | 0.395                     | 3950                    | 1768                                   | Class A        | 1.19/50% Excess                |
| Intermediate | 7"        | 8 3/4"                    | 0.317                     | 4360                    | 3250                                   | Class A        | 1.20/15% Excess                |
| Production   | 5 1/2"    | 8 3/4"                    | 0.361                     | 12360                   | 9500                                   | Class A        | 1.20/15% Excess                |
| Tubing       | 2 3/8"    | 4.778"                    | 0.190                     |                         |                                        |                |                                |
| Liners       |           |                           |                           |                         |                                        |                |                                |
|              |           |                           |                           |                         |                                        |                |                                |

Drill and stimulate any potential zones between and including the Benson to Marcellus. \*\*If we should encounter a void place basket above and below void area- balance cement to bottom of void and grout from basket to surface or run external casing packer/cementing stage tool above void interval and perform 2 stage cementing operation dependent upon depth of void. Run casing not less than 20' below void nor more than 75' below void. (\*If freshwater is encountered deeper than anticipated it must be protected, set casing 50' below and cts.)