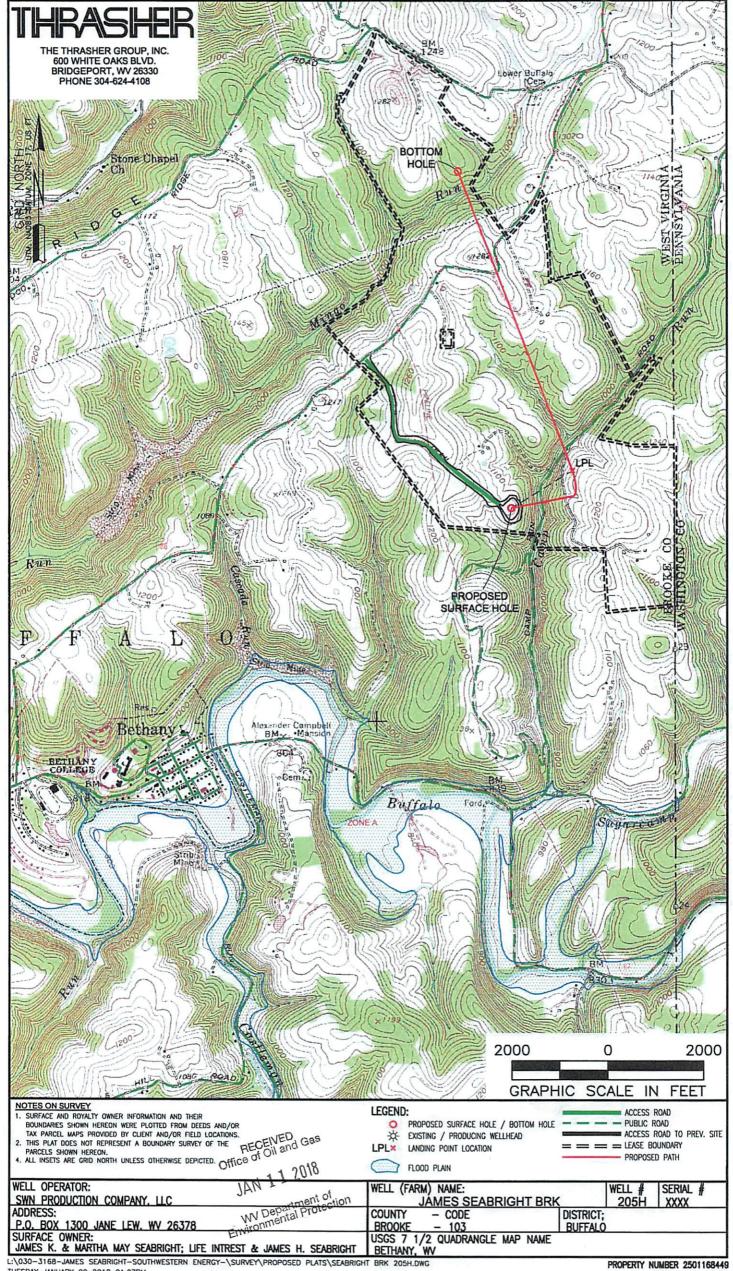

### STATE OF WEST VIRGINIA DEPARTMENT OF ENVIRONMENTAL PROTECTION, OFFICE OF OIL AND GAS WELL WORK PERMIT APPLICATION

| Well Operator: SWN Production Co., LLC 494512924 009-Brooke 1-Buffalo 247-Bethany                                                 |
|-----------------------------------------------------------------------------------------------------------------------------------|
| Operator ID County District Quadrangle                                                                                            |
| 2) Operator's Well Number: James Seabright BRK 205H Well Pad Name: James Seabright BRK Pad                                        |
| B) Farm Name/Surface Owner: AMERIA Endenge: Like Clause & AMERIA Endenge: A AMERIA Endenge: Public Road Access: Bealls Ridge Road |
| 7 Famil Name/Surface Owner. Family Road Access. Boams range road                                                                  |
| 4) Elevation, current ground: 1131' Elevation, proposed post-construction: 1131'                                                  |
| 5) Well Type (a) Gas X Oil Underground Storage                                                                                    |
| Other                                                                                                                             |
| (b)If Gas Shallow X Deep                                                                                                          |
| Horizontal ×                                                                                                                      |
| 6) Existing Pad: Yes or No yes                                                                                                    |
| 7) Proposed Target Formation(s), Depth(s), Anticipated Thickness and Associated Pressure(s).                                      |
| Target Formation- Marcellus, Target Top TVD- 6038', Target Base TVD- 6078' Anticipated Thickness- 40', Associated Pressure- 363   |
| 3) Proposed Total Vertical Depth: 6071'                                                                                           |
| 9) Formation at Total Vertical Depth: Marcellus                                                                                   |
| 10) Proposed Total Measured Depth: 13,143'                                                                                        |
| 11) Proposed Horizontal Leg Length: 6613.91                                                                                       |
| 12) Approximate Fresh Water Strata Depths: 235'                                                                                   |
| 13) Method to Determine Fresh Water Depths: from nearby water wells and analysis of logs on the pad                               |
| 14) Approximate Saltwater Depths: 831'                                                                                            |
| 15) Approximate Coal Seam Depths: 313'                                                                                            |
| 16) Approximate Depth to Possible Void (coal mine, karst, other): None that we are aware of.                                      |
| 17) Does Proposed well location contain coal seams directly overlying or adjacent to an active mine? Yes No _×                    |
| (a) If Yes, provide Mine Info: Name:                                                                                              |
| Depth:                                                                                                                            |
| Seam:                                                                                                                             |
| Owner:                                                                                                                            |
|                                                                                                                                   |

Page 1 of 3

RECEIVED Office of Oil and Gas

JAN 11 2018

WW-6B (10/14) API NO. 47 - 59 OPERATOR WELL NO. James Seabright BIRK Pad
Well Pad Name: James Seabright BRK Pad