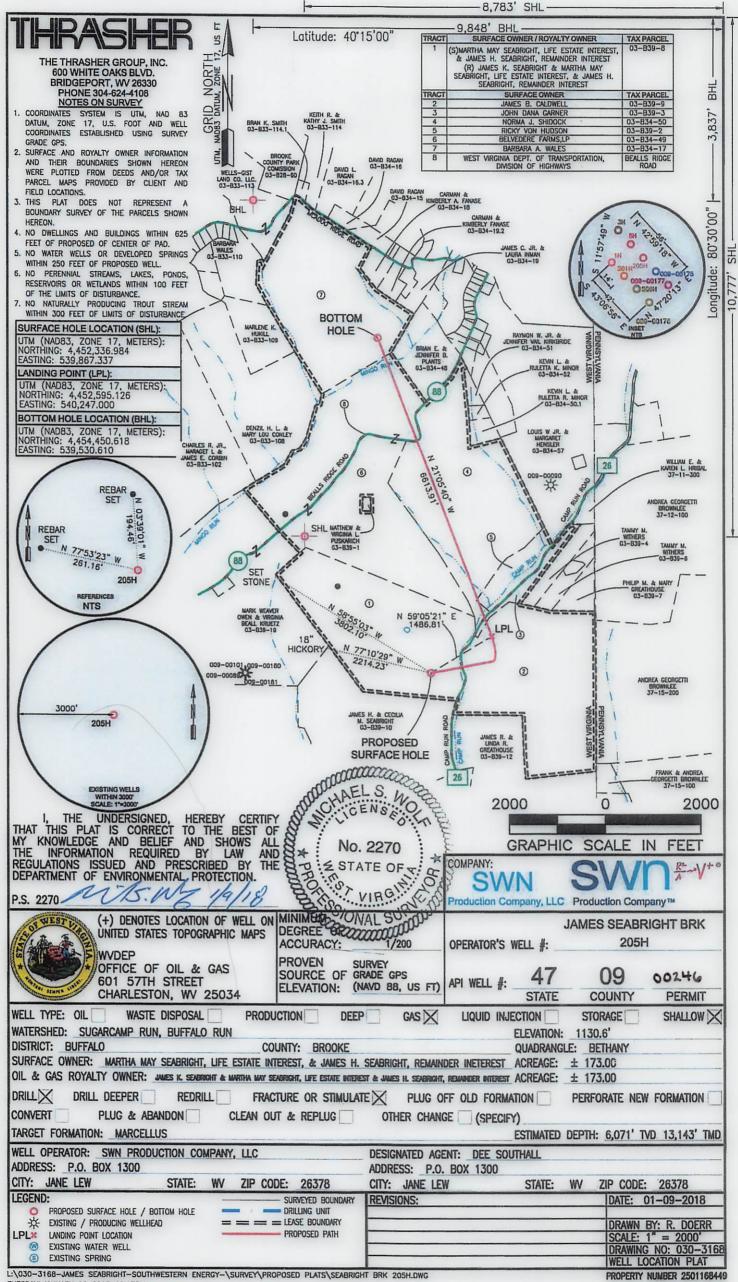

### STATE OF WEST VIRGINIA DEPARTMENT OF ENVIRONMENTAL PROTECTION, OFFICE OF OIL AND GAS WELL WORK PERMIT APPLICATION

| Well Operator: SWN Production Co., LLC 494512924 009-Brooke 1-Buffalo 247-Bethany                                                 |
|-----------------------------------------------------------------------------------------------------------------------------------|
| Operator ID County District Quadrangle                                                                                            |
| 2) Operator's Well Number: James Seabright BRK 205H Well Pad Name: James Seabright BRK Pad                                        |
| B) Farm Name/Surface Owner: AMERIA Endenge: Like Clause & AMERIA Endenge: A AMERIA Endenge: Public Road Access: Bealls Ridge Road |
| 7 Famil Name/Surface Owner. Family Road Access. Boams range road                                                                  |
| 4) Elevation, current ground: 1131' Elevation, proposed post-construction: 1131'                                                  |
| 5) Well Type (a) Gas X Oil Underground Storage                                                                                    |
| Other                                                                                                                             |
| (b)If Gas Shallow X Deep                                                                                                          |
| Horizontal ×                                                                                                                      |
| 6) Existing Pad: Yes or No yes                                                                                                    |
| 7) Proposed Target Formation(s), Depth(s), Anticipated Thickness and Associated Pressure(s).                                      |
| Target Formation- Marcellus, Target Top TVD- 6038', Target Base TVD- 6078' Anticipated Thickness- 40', Associated Pressure- 363   |
| 3) Proposed Total Vertical Depth: 6071'                                                                                           |
| 9) Formation at Total Vertical Depth: Marcellus                                                                                   |
| 10) Proposed Total Measured Depth: 13,143'                                                                                        |
| 11) Proposed Horizontal Leg Length: 6613.91                                                                                       |
| 12) Approximate Fresh Water Strata Depths: 235'                                                                                   |
| 13) Method to Determine Fresh Water Depths: from nearby water wells and analysis of logs on the pad                               |
| 14) Approximate Saltwater Depths: 831'                                                                                            |
| 15) Approximate Coal Seam Depths: 313'                                                                                            |
| 16) Approximate Depth to Possible Void (coal mine, karst, other): None that we are aware of.                                      |
| 17) Does Proposed well location contain coal seams directly overlying or adjacent to an active mine? Yes No _×                    |
| (a) If Yes, provide Mine Info: Name:                                                                                              |
| Depth:                                                                                                                            |
| Seam:                                                                                                                             |
| Owner:                                                                                                                            |
|                                                                                                                                   |

Page 1 of 3

RECEIVED Office of Oil and Gas

JAN 11 2018

WW-6B (10/14) API NO. 47 - 59 OPERATOR WELL NO. James Seabright BIRK Pad
Well Pad Name: James Seabright BRK Pad

#### 18)

#### CASING AND TUBING PROGRAM

| TYPE         | Size<br>(in) | New<br>or<br>Used | Grade   | Weight per ft.<br>(lb/ft) | FOOTAGE: For<br>Drilling (ft) | INTERVALS:<br>Left in Well<br>(ft) | CEMENT:<br>Fill-up<br>(Cu. Ft.)/CTS  |
|--------------|--------------|-------------------|---------|---------------------------|-------------------------------|------------------------------------|--------------------------------------|
| Conductor    | 20"          | New               | H-40    | 94#                       | 100'                          | 100'                               | CTS                                  |
| Fresh Water  | 13 3/8"      | New               | H-40    | 48#                       | 355'                          | 355'                               | 353 sx/CTS                           |
| Coal         | 9 5/8"       | New               | J-55    | 36#                       | 1722'                         | 1722'                              | 669 sx/CTS                           |
| Intermediate | 7"           | New               | J-55    | 20#                       | If Needed                     | If Needed                          | If Needed/As Needed                  |
| Production   | 5 1/2"       | New               | HCP-110 | 20#                       | 13,143'                       | 13,143'                            | Load 808 ov tal 1082 sul157 mode man |
| Tubing       | 2 3/8'       | New               | P-110   | 4.7#                      | Арргох. 6071'                 | Approx. 6071'                      |                                      |
| Liners       |              |                   |         |                           |                               |                                    |                                      |

| Litters      |           |                           |                           |                         | 1                                      |                |                                |
|--------------|-----------|---------------------------|---------------------------|-------------------------|----------------------------------------|----------------|--------------------------------|
|              |           |                           |                           |                         | 5.1                                    | ll             | 12-11-17                       |
| TYPE         | Size (in) | Wellbore<br>Diameter (in) | Wall<br>Thickness<br>(in) | Burst Pressure<br>(psi) | Max. Associated Surface Pressure (psi) | Cement<br>Type | Cement<br>Yield<br>(cu. ft./k) |
| Conductor    | 20"       | 30"                       | 0.25                      | 2120                    | 81                                     | Class A        | 1.19/50% Excess                |
| Fresh Water  | 13 3/8"   | 17.5"                     | 0.380                     | 2740                    | 633                                    | Class A        | 1.19/50% Excess                |
| Coal         | 9 5/8"    | 12 1/4"                   | 0.395                     | 3950                    | 1768                                   | Class A        | 1.19/50% Excess                |
| Intermediate | 7"        | 8 3/4"                    | 0.317                     | 4360                    | 3250                                   | Class A        | 1.20/15% Excess                |
| Production   | 5 1/2"    | 8 3/4"                    | 0.361                     | 12360                   | 9500                                   | Class A        | 1.20/15% Excess                |
| Tubing       | 2 3/8"    | 4.778"                    | 0.190                     |                         |                                        |                |                                |
| Liners       |           |                           |                           |                         |                                        |                |                                |
|              |           |                           |                           |                         |                                        |                |                                |

#### PACKERS

| Kind:       | 10K Arrowset AS1-X |  |
|-------------|--------------------|--|
| Sizes:      | 5 1/2"             |  |
| Depths Set: |                    |  |

Page 2 of 3

Office of Oil and Gas

JAN 11 2018

WV Department of Environmental Protection

WW-6B (10/14) API NO. 47-69 OPERATOR WELL NO. James Scabright BRK 205H
Well Pad Name: James Scabright BRK Pad

19) Describe proposed well work, including the drilling and plugging back of any pilot hole:

Drill and stimulate any potential zones between and including the Benson to Marcellus. \*\*If we should encounter a void place basket above and below void area- balance cement to bottom of void and grout from basket to surface or run external casing packer/cementing stage tool above void interval and perform 2 stage cementing operation dependent upon depth of void. Run casing not less than 20' below void nor more than 75' below void. (\*If freshwater is encountered deeper than anticipated it must be protected, set casing 50' below and cts.)

20) Describe fracturing/stimulating methods in detail, including anticipated max pressure and max rate:

Well will be perforated within the target formation and stimulated with a slurry of water, sand, and chemical additives at a high rate. This will be performed in stages with the plug and perf method along the wellbore until the entire lateral has been stimulated within the target formation. All stage plugs are then drilled out and the well is flowed back to surface. The well is produced through surface facilities consisting of high pressure production unites, vertical separation units, water and oil storage tanks. Max press and anticipated max rate- 9000 lbs @ 100 barrels a minute.

- 21) Total Area to be disturbed, including roads, stockpile area, pits, etc., (acres): 17.7
- 22) Area to be disturbed for well pad only, less access road (acres): 4.8
- 23) Describe centralizer placement for each casing string:

All casing strings will be ran with a centralizer at a minimum of 1 per every 3 joints of casing.

24) Describe all cement additives associated with each cement type:

See Attachment \*\*\*

25) Proposed borehole conditioning procedures:

All boreholes will be conditioned with circulation and rotation for a minimum of one bottoms up and continuing until operator is satisfied with borehole conditions.

JAN 11 2018

WV Department of Environmental Protection