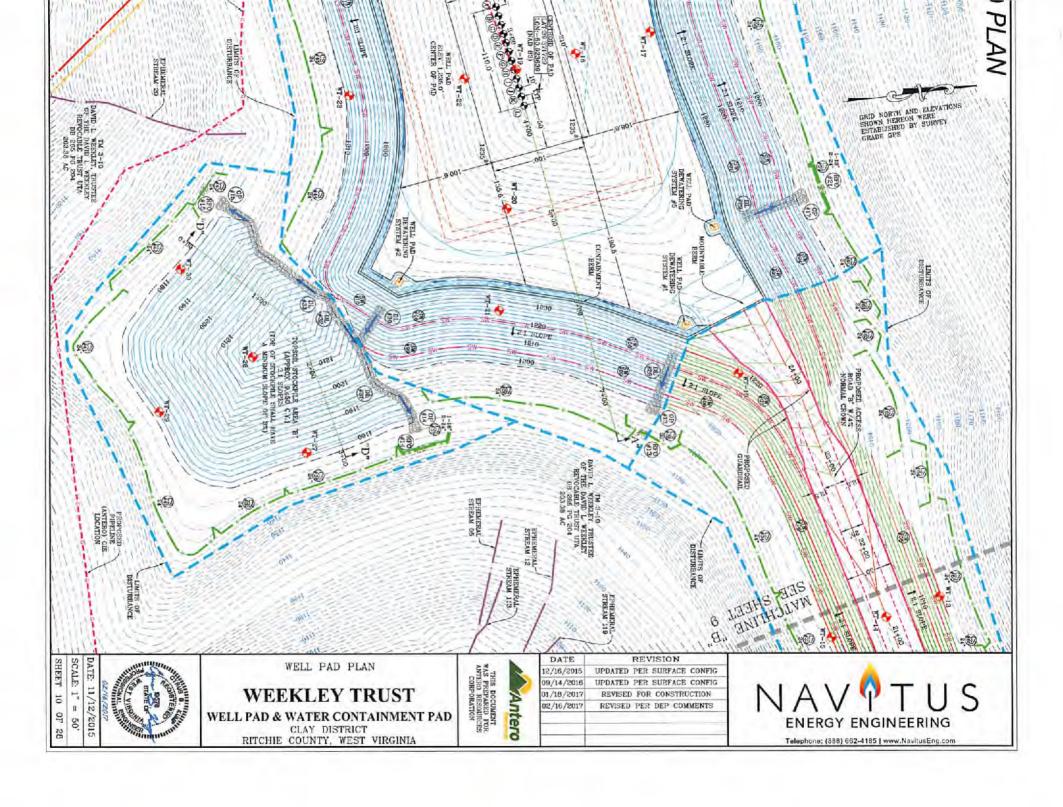

API NO. 47-085

OPERATOR WELL NO, Cingmars Unit 2H
Well Pad Name: Weekley Trust Pad

### STATE OF WEST VIRGINIA DEPARTMENT OF ENVIRONMENTAL PROTECTION, OFFICE OF OIL AND GAS WELL WORK PERMIT APPLICATION

| 1) Well Operator:                       | Antero Re       | sources Corpor         | 494507062                                | 085 - Ritchie       | Clay          | Pennsboro 7.5'              |
|-----------------------------------------|-----------------|------------------------|------------------------------------------|---------------------|---------------|-----------------------------|
|                                         |                 |                        | Operator ID                              | County              | District      | Quadrangle                  |
| 2) Operator's Wel                       | l Number: C     | inqmars Unit 2H        | Well P                                   | ad Name: Week       | ley Trust     | Pad                         |
| 3) Farm Name/Su                         | rface Owner:    | David Weekley L. Revoo | cable Trust Public Re                    | oad Access: CR-     | 2/5           |                             |
| 4) Elevation, curre                     | ent ground:     | ~1265' H               | Elevation, propose                       | d post-construction | on: 1235'     |                             |
| 5) Well Type (a                         | ) Gas X<br>ther | Oil                    | Un                                       | derground Storag    | ge            |                             |
| (b                                      |                 | allow X                | Deep                                     | -                   |               | Michael Dall<br>2-6-18      |
| 6) Existing Pad: Y                      | es or No No     | )                      |                                          |                     |               | 2-6-18                      |
| 7) Proposed Targe<br>Marcellus Shale    |                 |                        | cipated Thickness<br>ess- 75 feet, Assoc |                     |               | *                           |
| 8) Proposed Total                       | Vertical Dep    | th: 6800' TVD          |                                          |                     |               |                             |
| 9) Formation at To                      | tal Vertical I  | Depth: Marcellu        | s                                        |                     |               |                             |
| 10) Proposed Tota                       | l Measured D    | Depth: 19300' N        | <b>MD</b>                                |                     |               |                             |
| 11) Proposed Hori                       | zontal Leg Le   | ength: 10862'          |                                          |                     |               |                             |
| 12) Approximate I                       | resh Water S    | Strata Depths:         | Offset well records.                     | Depths have been ad | ljusted accor | ding to surface elevations. |
| 13) Method to Det                       | ermine Fresh    | Water Depths:          | 338', 375'                               |                     |               |                             |
| 14) Approximate S                       | Saltwater Dep   | oths: 1728', 175       | 3'                                       |                     |               |                             |
| 15) Approximate (                       | Coal Seam De    | epths: 887'            |                                          |                     |               |                             |
| 16) Approximate I                       | Depth to Poss   | ible Void (coal m      | ine, karst, other):                      | None Anticipat      | ed            |                             |
| 17) Does Proposed<br>directly overlying |                 |                        | Yes                                      | No                  | x             |                             |
| (a) If Yes, provid                      | e Mine Info:    | Name:                  |                                          |                     |               |                             |
|                                         |                 | Depth:                 |                                          |                     | RE            | CEIVED                      |
|                                         |                 | Seam:                  |                                          |                     | Office of     | Oil and Gas                 |
|                                         |                 | Owner:                 |                                          |                     | FEB           | 0 9 2018                    |

| Lama | WW-9   |
|------|--------|
| roim | W W -2 |

| Proposed Revegetation Treatmen                                                                             | nt: Acres Disturbed 32.87 a        | cres Prevegetation p                                                                | н                                    |
|------------------------------------------------------------------------------------------------------------|------------------------------------|-------------------------------------------------------------------------------------|--------------------------------------|
| Lime 2-4                                                                                                   | Tons/acre or to correct to pl      | 1 <u>6.5</u>                                                                        |                                      |
| Fertilizer type Hay or st                                                                                  | raw or Wood Fiber (will be used    | where needed)                                                                       |                                      |
| Fertilizer amount 500                                                                                      | n                                  | os/acre                                                                             |                                      |
| Mulch 2-3                                                                                                  | Tons/                              | асте                                                                                |                                      |
| Access Road "A" -749' (2.72                                                                                |                                    | cres) + Well Pad (8.15 acres) + Water Containment<br>les (7.63 acres) = 32.87 Acres | Pad (3.70 acres) + Excess/Topsoil    |
|                                                                                                            |                                    |                                                                                     |                                      |
| Temp                                                                                                       | orary                              | Perm                                                                                | anent                                |
| Seed Type                                                                                                  | lbs/acre                           | Seed Type                                                                           | lbs/acre                             |
| Annual Ryegrass                                                                                            | 40                                 | Crownvetch                                                                          | 10-15                                |
| Field Bromegrass                                                                                           | 40                                 | Tall Fescue                                                                         | 30                                   |
| See attached Table IV-3 for additional seed type                                                           | (Weekley Trust Pad Design Page 25) | See attached Table IV-4A for additional seed ty                                     | pe Weekley Trust Pad Design Page 25) |
| *or type of grass seed reque                                                                               | sted by surface owner              | *or type of grass seed reque                                                        | ested by surface owner               |
| Drawing(s) of road, location, pit provided)                                                                |                                    | plication (unless engineered plans in                                               | cluding this info have been          |
| Attach: Drawing(s) of road, location, pit provided) Photocopied section of involved Plan Approved by:      |                                    | plication (unless engineered plans in                                               | cluding this info have bee           |
| Drawing(s) of road, location, pit<br>provided)  Photocopied section of involved                            | 7.5' topographic sheet.            | plication (unless engineered plans in                                               | cluding this info have been          |
| Drawing(s) of road, location, pit provided)  Photocopied section of involved  Plan Approved by:            | 7.5' topographic sheet.            | plication (unless engineered plans in                                               | cluding this info have been          |
| Drawing(s) of road, location, pit provided)  Photocopied section of involved  Plan Approved by:            | 7.5' topographic sheet.            | plication (unless engineered plans in                                               | cluding this info have been          |
| Drawing(s) of road, location, pit provided)  Photocopied section of involved  Plan Approved by:            | 7.5' topographic sheet.            | plication (unless engineered plans in                                               | cluding this info have been          |
| Drawing(s) of road, location, pit provided)  Photocopied section of involved  Plan Approved by:            | 7.5' topographic sheet.            | plication (unless engineered plans in                                               | cluding this info have been          |
| Drawing(s) of road, location, pit provided)  Photocopied section of involved  Plan Approved by:            | 7.5' topographic sheet.            | plication (unless engineered plans in                                               | acluding this info have been         |
| Drawing(s) of road, location, pit provided)  Photocopied section of involved  Plan Approved by:            | 7.5' topographic sheet.            | plication (unless engineered plans in                                               | acluding this info have been         |
| Drawing(s) of road, location, pit provided)  Photocopied section of involved  Plan Approved by:            | 7.5' topographic sheet.            | plication (unless engineered plans in                                               | icluding this info have been         |
| Drawing(s) of road, location, pit provided)  Photocopied section of involved  Plan Approved by:  Comments: | 7.5' topographic sheet.            |                                                                                     |                                      |
| Drawing(s) of road, location, pit provided)  Photocopied section of involved  Plan Approved by:            | 7.5' topographic sheet.            | Date: 2 - 4 - 1                                                                     |                                      |