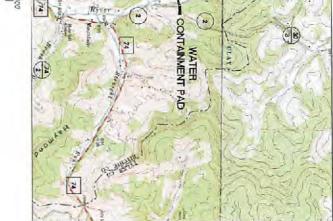

| Lama | WW-9   |
|------|--------|
| roim | W W -2 |

| Proposed Revegetation Treatmen                                                                             | nt: Acres Disturbed 32.87 a        | cres Prevegetation p                                                                | н                                    |
|------------------------------------------------------------------------------------------------------------|------------------------------------|-------------------------------------------------------------------------------------|--------------------------------------|
| Lime 2-4                                                                                                   | Tons/acre or to correct to pl      | 1 <u>6.5</u>                                                                        |                                      |
| Fertilizer type Hay or st                                                                                  | raw or Wood Fiber (will be used    | where needed)                                                                       |                                      |
| Fertilizer amount 500                                                                                      | n                                  | os/acre                                                                             |                                      |
| Mulch 2-3                                                                                                  | Tons/                              | асте                                                                                |                                      |
| Access Road "A" -749' (2.72                                                                                |                                    | cres) + Well Pad (8.15 acres) + Water Containment<br>les (7.63 acres) = 32.87 Acres | Pad (3.70 acres) + Excess/Topsoil    |
|                                                                                                            |                                    |                                                                                     |                                      |
| Temp                                                                                                       | orary                              | Perm                                                                                | anent                                |
| Seed Type                                                                                                  | lbs/acre                           | Seed Type                                                                           | lbs/acre                             |
| Annual Ryegrass                                                                                            | 40                                 | Crownvetch                                                                          | 10-15                                |
| Field Bromegrass                                                                                           | 40                                 | Tall Fescue                                                                         | 30                                   |
| See attached Table IV-3 for additional seed type                                                           | (Weekley Trust Pad Design Page 25) | See attached Table IV-4A for additional seed ty                                     | pe Weekley Trust Pad Design Page 25) |
| *or type of grass seed reque                                                                               | sted by surface owner              | *or type of grass seed reque                                                        | ested by surface owner               |
| Drawing(s) of road, location, pit provided)                                                                |                                    | plication (unless engineered plans in                                               | cluding this info have been          |
| Attach: Drawing(s) of road, location, pit provided) Photocopied section of involved Plan Approved by:      |                                    | plication (unless engineered plans in                                               | cluding this info have bee           |
| Drawing(s) of road, location, pit<br>provided)  Photocopied section of involved                            | 7.5' topographic sheet.            | plication (unless engineered plans in                                               | cluding this info have been          |
| Drawing(s) of road, location, pit provided)  Photocopied section of involved  Plan Approved by:            | 7.5' topographic sheet.            | plication (unless engineered plans in                                               | cluding this info have been          |
| Drawing(s) of road, location, pit provided)  Photocopied section of involved  Plan Approved by:            | 7.5' topographic sheet.            | plication (unless engineered plans in                                               | cluding this info have been          |
| Drawing(s) of road, location, pit provided)  Photocopied section of involved  Plan Approved by:            | 7.5' topographic sheet.            | plication (unless engineered plans in                                               | cluding this info have been          |
| Drawing(s) of road, location, pit provided)  Photocopied section of involved  Plan Approved by:            | 7.5' topographic sheet.            | plication (unless engineered plans in                                               | cluding this info have been          |
| Drawing(s) of road, location, pit provided)  Photocopied section of involved  Plan Approved by:            | 7.5' topographic sheet.            | plication (unless engineered plans in                                               | acluding this info have been         |
| Drawing(s) of road, location, pit provided)  Photocopied section of involved  Plan Approved by:            | 7.5' topographic sheet.            | plication (unless engineered plans in                                               | acluding this info have been         |
| Drawing(s) of road, location, pit provided)  Photocopied section of involved  Plan Approved by:            | 7.5' topographic sheet.            | plication (unless engineered plans in                                               | icluding this info have been         |
| Drawing(s) of road, location, pit provided)  Photocopied section of involved  Plan Approved by:  Comments: | 7.5' topographic sheet.            |                                                                                     |                                      |
| Drawing(s) of road, location, pit provided)  Photocopied section of involved  Plan Approved by:            | 7.5' topographic sheet.            | Date: 2 - 4 - 1                                                                     |                                      |