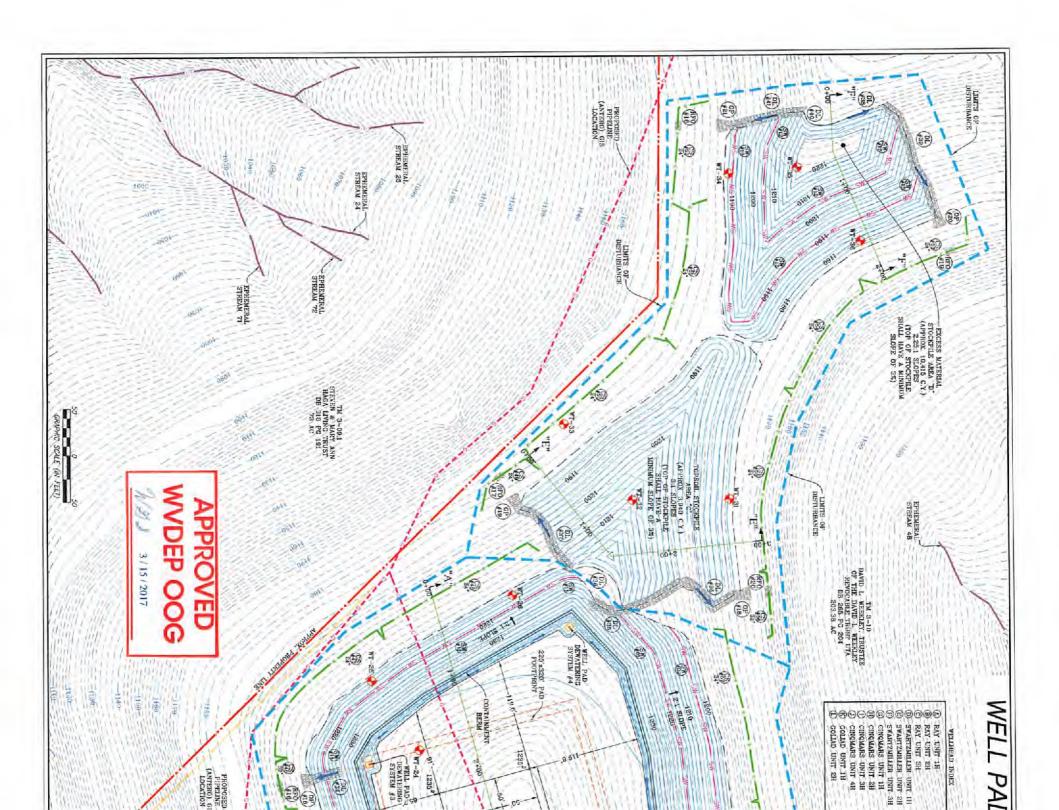

API NO. 47-085

OPERATOR WELL NO, Cingmars Unit 2H
Well Pad Name: Weekley Trust Pad

### STATE OF WEST VIRGINIA DEPARTMENT OF ENVIRONMENTAL PROTECTION, OFFICE OF OIL AND GAS WELL WORK PERMIT APPLICATION

| 1) Well Operator:                       | Antero Re       | sources Corpor         | 494507062                                | 085 - Ritchie       | Clay          | Pennsboro 7.5'              |
|-----------------------------------------|-----------------|------------------------|------------------------------------------|---------------------|---------------|-----------------------------|
|                                         |                 |                        | Operator ID                              | County              | District      | Quadrangle                  |
| 2) Operator's Wel                       | l Number: C     | inqmars Unit 2H        | Well P                                   | ad Name: Week       | ley Trust     | Pad                         |
| 3) Farm Name/Su                         | rface Owner:    | David Weekley L. Revoo | cable Trust Public Re                    | oad Access: CR-     | 2/5           |                             |
| 4) Elevation, curre                     | ent ground:     | ~1265' H               | Elevation, propose                       | d post-construction | on: 1235'     |                             |
| 5) Well Type (a                         | ) Gas X<br>ther | Oil                    | Un                                       | derground Storag    | ge            |                             |
| (b                                      |                 | allow X                | Deep                                     | -                   |               | Michael Dall<br>2-6-18      |
| 6) Existing Pad: Y                      | es or No No     | )                      |                                          |                     |               | 2-6-18                      |
| 7) Proposed Targe<br>Marcellus Shale    |                 |                        | cipated Thickness<br>ess- 75 feet, Assoc |                     |               | *                           |
| 8) Proposed Total                       | Vertical Dep    | th: 6800' TVD          |                                          |                     |               |                             |
| 9) Formation at To                      | tal Vertical I  | Depth: Marcellu        | s                                        |                     |               |                             |
| 10) Proposed Tota                       | l Measured D    | Depth: 19300' N        | <b>MD</b>                                |                     |               |                             |
| 11) Proposed Hori                       | zontal Leg Le   | ength: 10862'          |                                          |                     |               |                             |
| 12) Approximate I                       | resh Water S    | Strata Depths:         | Offset well records.                     | Depths have been ad | ljusted accor | ding to surface elevations. |
| 13) Method to Det                       | ermine Fresh    | Water Depths:          | 338', 375'                               |                     |               |                             |
| 14) Approximate S                       | Saltwater Dep   | oths: 1728', 175       | 3'                                       |                     |               |                             |
| 15) Approximate (                       | Coal Seam De    | epths: 887'            |                                          |                     |               |                             |
| 16) Approximate I                       | Depth to Poss   | ible Void (coal m      | ine, karst, other):                      | None Anticipat      | ed            |                             |
| 17) Does Proposed<br>directly overlying |                 |                        | Yes                                      | No                  | x             |                             |
| (a) If Yes, provid                      | e Mine Info:    | Name:                  |                                          |                     |               |                             |
|                                         |                 | Depth:                 |                                          |                     | RE            | CEIVED                      |
|                                         |                 | Seam:                  |                                          |                     | Office of     | Oil and Gas                 |
|                                         |                 | Owner:                 |                                          |                     | FEB           | 0 9 2018                    |

| Lama | WW-9   |
|------|--------|
| roim | W W -2 |

| Proposed Revegetation Treatmen                                                                             | nt: Acres Disturbed 32.87 a        | cres Prevegetation p                                                                | н                                    |
|------------------------------------------------------------------------------------------------------------|------------------------------------|-------------------------------------------------------------------------------------|--------------------------------------|
| Lime 2-4                                                                                                   | Tons/acre or to correct to pl      | 1 <u>6.5</u>                                                                        |                                      |
| Fertilizer type Hay or st                                                                                  | raw or Wood Fiber (will be used    | where needed)                                                                       |                                      |
| Fertilizer amount 500                                                                                      | n                                  | os/acre                                                                             |                                      |
| Mulch 2-3                                                                                                  | Tons/                              | асте                                                                                |                                      |
| Access Road "A" -749' (2.72                                                                                |                                    | cres) + Well Pad (8.15 acres) + Water Containment<br>les (7.63 acres) = 32.87 Acres | Pad (3.70 acres) + Excess/Topsoil    |
|                                                                                                            |                                    |                                                                                     |                                      |
| Temp                                                                                                       | orary                              | Perm                                                                                | anent                                |
| Seed Type                                                                                                  | lbs/acre                           | Seed Type                                                                           | lbs/acre                             |
| Annual Ryegrass                                                                                            | 40                                 | Crownvetch                                                                          | 10-15                                |
| Field Bromegrass                                                                                           | 40                                 | Tall Fescue                                                                         | 30                                   |
| See attached Table IV-3 for additional seed type                                                           | (Weekley Trust Pad Design Page 25) | See attached Table IV-4A for additional seed ty                                     | pe Weekley Trust Pad Design Page 25) |
| *or type of grass seed reque                                                                               | sted by surface owner              | *or type of grass seed reque                                                        | ested by surface owner               |
| Drawing(s) of road, location, pit provided)                                                                |                                    | plication (unless engineered plans in                                               | cluding this info have been          |
| Attach: Drawing(s) of road, location, pit provided) Photocopied section of involved Plan Approved by:      |                                    | plication (unless engineered plans in                                               | cluding this info have bee           |
| Drawing(s) of road, location, pit<br>provided)  Photocopied section of involved                            | 7.5' topographic sheet.            | plication (unless engineered plans in                                               | cluding this info have been          |
| Drawing(s) of road, location, pit provided)  Photocopied section of involved  Plan Approved by:            | 7.5' topographic sheet.            | plication (unless engineered plans in                                               | cluding this info have been          |
| Drawing(s) of road, location, pit provided)  Photocopied section of involved  Plan Approved by:            | 7.5' topographic sheet.            | plication (unless engineered plans in                                               | cluding this info have been          |
| Drawing(s) of road, location, pit provided)  Photocopied section of involved  Plan Approved by:            | 7.5' topographic sheet.            | plication (unless engineered plans in                                               | cluding this info have been          |
| Drawing(s) of road, location, pit provided)  Photocopied section of involved  Plan Approved by:            | 7.5' topographic sheet.            | plication (unless engineered plans in                                               | cluding this info have been          |
| Drawing(s) of road, location, pit provided)  Photocopied section of involved  Plan Approved by:            | 7.5' topographic sheet.            | plication (unless engineered plans in                                               | acluding this info have been         |
| Drawing(s) of road, location, pit provided)  Photocopied section of involved  Plan Approved by:            | 7.5' topographic sheet.            | plication (unless engineered plans in                                               | acluding this info have been         |
| Drawing(s) of road, location, pit provided)  Photocopied section of involved  Plan Approved by:            | 7.5' topographic sheet.            | plication (unless engineered plans in                                               | icluding this info have been         |
| Drawing(s) of road, location, pit provided)  Photocopied section of involved  Plan Approved by:  Comments: | 7.5' topographic sheet.            |                                                                                     |                                      |
| Drawing(s) of road, location, pit provided)  Photocopied section of involved  Plan Approved by:            | 7.5' topographic sheet.            | Date: 2 - 4 - 1                                                                     |                                      |