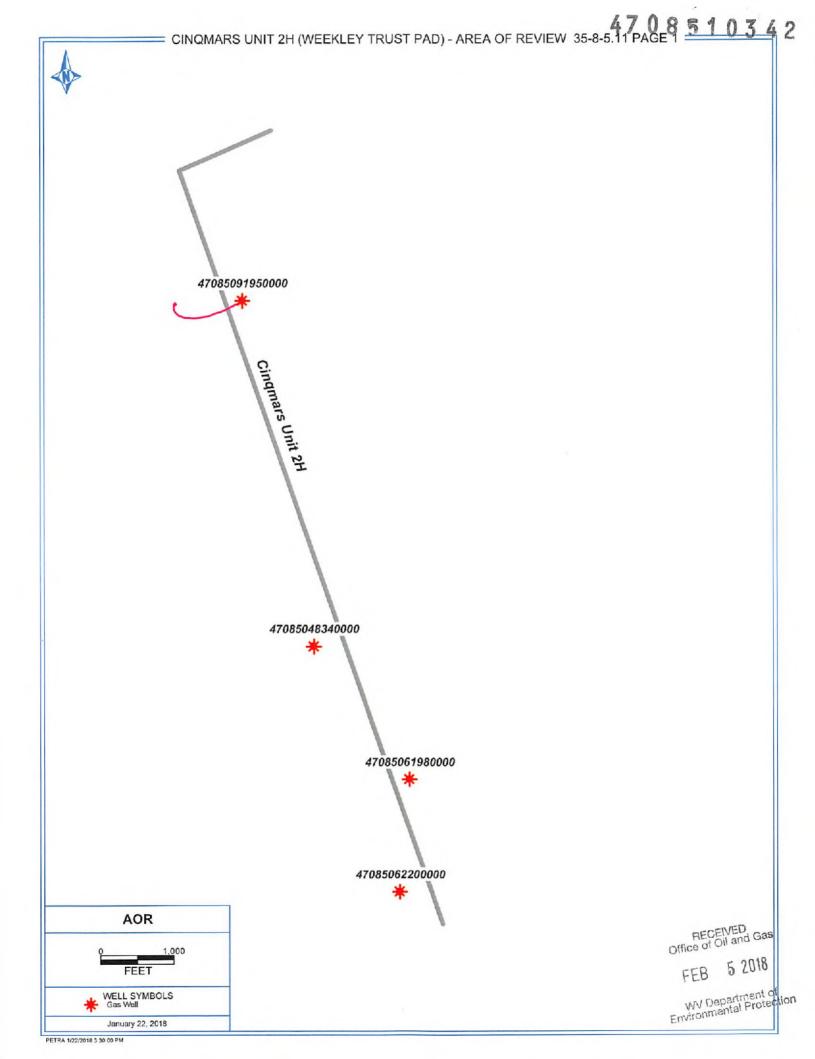

Office of Oil and Gas

\*Note: Attach additional sheets as needed.

FEB 0 9 2018

| UWI (APINum)      | Well Name                         | Well Number Operator                      |                                | Hist Oper                                                    | Ð    |
|-------------------|-----------------------------------|-------------------------------------------|--------------------------------|--------------------------------------------------------------|------|
| 47085091950000 HA | HAUGHT FAMILY TRUST               | 1                                         | POSTROCK EASTERN PRO           | PETROEDGE RES WV LLC                                         | 0899 |
| 47085048340000    | 7085048340000 MCCULLOUGH BEN ETAL | 1                                         | PETROLEUM RESOURCES            | CHASE PETROLEUM CO                                           | 5423 |
| 47085051980000    | 7085061980000 BURG JACK ET AL     | J-747                                     | ENERGY CORP OF AMER            | J & J ENTERPRISES                                            | 5200 |
| 47085052200000    | 7085052200000 BURG JACK ET AL     | J-74S                                     | ENERGY CORP OF AMER            | J & J ENTERPRISES                                            | 5175 |
|                   |                                   |                                           |                                |                                                              |      |
| ELEV_GR           | TD (SSTVD)                        | Perforated Interval (shallowest, deepest) | Perforated Formation(s)        | Producible Formation(s) not perf'd                           |      |
| 924               | -5756                             | -5756 6166-6543                           | Cashaqua-West River, Marcellus | Bradford, Huron, Weir, Riley, Benson, Alexander, Rhinestreet |      |
| 1038              | -4385                             | 4385 4580-5246                            | Bradford, Alexander            | Huron, Weir, Riley, Benson,                                  |      |
| 853               | •                                 | 4347 4348-4349                            | Riley, Alexander               | Bradford, Huron, Weir, Benson                                |      |
| 833               |                                   | 4340 4330-5017                            | Riley, Angola                  | Bradford, Huron, Weir                                        |      |