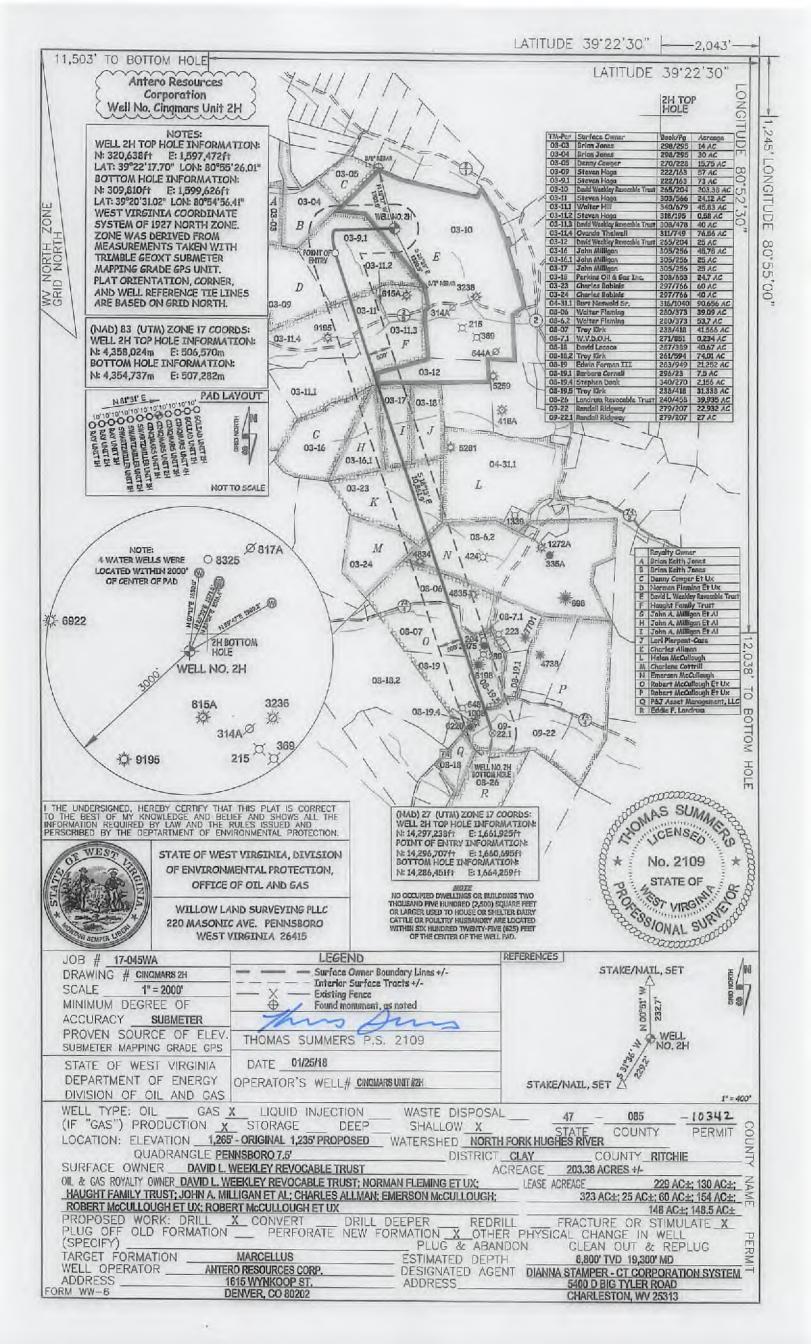

### STATE OF WEST VIRGINIA DEPARTMENT OF ENVIRONMENTAL PROTECTION, OFFICE OF OIL AND GAS WELL WORK PERMIT APPLICATION

| 1) Well Operator:                       | Antero Re       | sources Corpor         | 494507062                                | 085 - Ritchie       | Clay          | Pennsboro 7.5'              |
|-----------------------------------------|-----------------|------------------------|------------------------------------------|---------------------|---------------|-----------------------------|
|                                         |                 |                        | Operator ID                              | County              | District      | Quadrangle                  |
| 2) Operator's Wel                       | l Number: C     | inqmars Unit 2H        | Well P                                   | ad Name: Week       | ley Trust     | Pad                         |
| 3) Farm Name/Su                         | rface Owner:    | David Weekley L. Revoo | cable Trust Public Re                    | oad Access: CR-     | 2/5           |                             |
| 4) Elevation, curre                     | ent ground:     | ~1265' H               | Elevation, propose                       | d post-construction | on: 1235'     |                             |
| 5) Well Type (a                         | ) Gas X<br>ther | Oil                    | Un                                       | derground Storag    | ge            |                             |
| (b                                      |                 | allow X                | Deep                                     | -                   |               | Michael Dall<br>2-6-18      |
| 6) Existing Pad: Y                      | es or No No     | )                      |                                          |                     |               | 2-6-18                      |
| 7) Proposed Targe<br>Marcellus Shale    |                 |                        | cipated Thickness<br>ess- 75 feet, Assoc |                     |               | *                           |
| 8) Proposed Total                       | Vertical Dep    | th: 6800' TVD          |                                          |                     |               |                             |
| 9) Formation at To                      | tal Vertical I  | Depth: Marcellu        | s                                        |                     |               |                             |
| 10) Proposed Tota                       | l Measured D    | Depth: 19300' N        | <b>MD</b>                                |                     |               |                             |
| 11) Proposed Hori                       | zontal Leg Le   | ength: 10862'          |                                          |                     |               |                             |
| 12) Approximate I                       | resh Water S    | Strata Depths:         | Offset well records.                     | Depths have been ad | ljusted accor | ding to surface elevations. |
| 13) Method to Det                       | ermine Fresh    | Water Depths:          | 338', 375'                               |                     |               |                             |
| 14) Approximate S                       | Saltwater Dep   | oths: 1728', 175       | 3'                                       |                     |               |                             |
| 15) Approximate (                       | Coal Seam De    | epths: 887'            |                                          |                     |               |                             |
| 16) Approximate I                       | Depth to Poss   | ible Void (coal m      | ine, karst, other):                      | None Anticipat      | ed            |                             |
| 17) Does Proposed<br>directly overlying |                 |                        | Yes                                      | No                  | x             |                             |
| (a) If Yes, provid                      | e Mine Info:    | Name:                  |                                          |                     |               |                             |
|                                         |                 | Depth:                 |                                          |                     | RE            | CEIVED                      |
|                                         |                 | Seam:                  |                                          |                     | Office of     | Oil and Gas                 |
|                                         |                 | Owner:                 |                                          |                     | FEB           | 0 9 2018                    |

WW-6B (04/15) API NO. 47- 085

OPERATOR WELL NO. Cinqmare Unit 2H
Well Pad Name: Weekley Trust Pad

18)