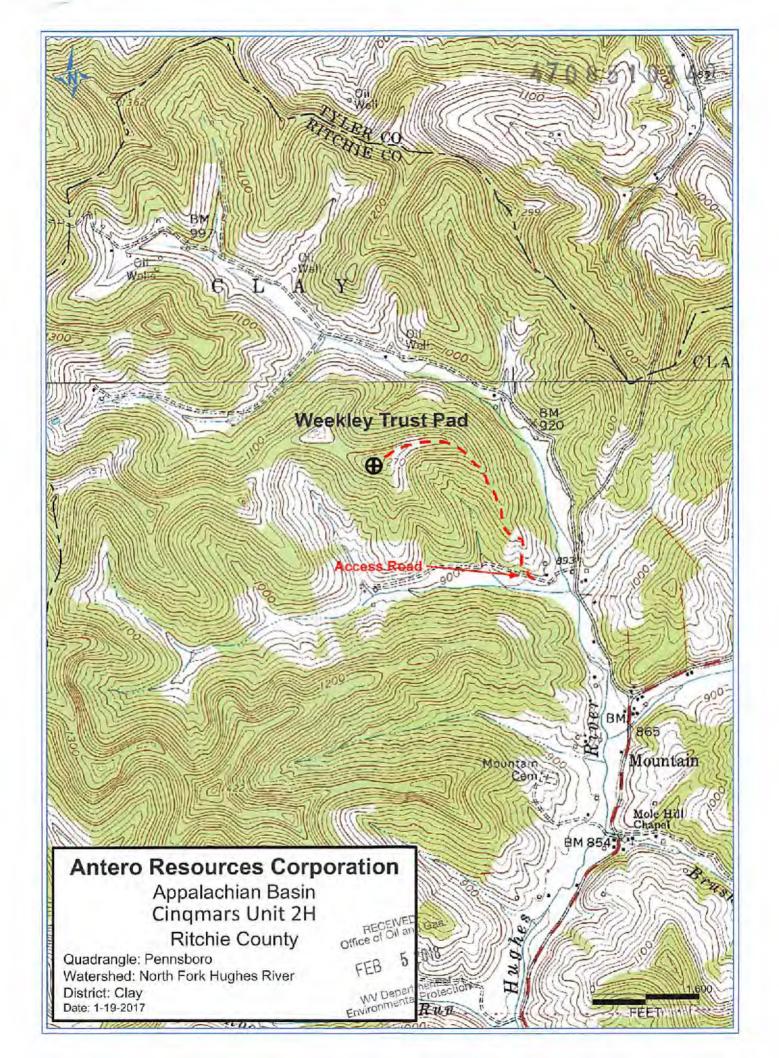

API NO. 47-085

OPERATOR WELL NO, Cingmars Unit 2H
Well Pad Name: Weekley Trust Pad

### Well Site Safety Plan **Antero Resources**

Well Name: Ray Unit 1H-3H, Swartzmiller Unit 1H-3H,

Michael Maff Cingmars 1H-4H, Goliad Unit 1H-2H

Pad Location: Weekley Trust Pad

Ritchie County/Clay District

**GPS Coordinates:** 

Entrance - Lat 39°22'0.8292"/Long -80°54'54.8022" (NAD83) Pad Center - Lat 39°22′18.2244"/Long -80°55′25.0998" (NAD83)

### **Driving Directions:**

From the intersection of I79 and HWY 50: Travel west on US-50 for 28.7 miles. Turn right onto WV-18 N and head towards West Union. Turn Left onto Davis St/Old U.S. 50 W and continue for 0.4 miles. Turn right onto WV-18N/Sistersville Pike for 12.2 miles. Turn Left onto WV-74 S for 3.7 miles. Turn right onto Stull Hill Rd for 0.4 miles. Turn left onto Co Rd 2/5 for 0.1 miles. The access road will be on your right.

### Alternate Route:

From the intersection of U.S. 50 E and WV-74 N/Pullman Rd: Travel north and turn left onto E Myles Ave/Old U.S. 50 E for 0.6 miles. Turn Right onto Grey St (0.2 miles), left onto E Penn Ave (0.1 miles), right onto 1st St (446 ft) and continue onto WV-74N/Mountain Dr for 7.2 miles. Turn left onto Stull Hill Rd for 0.4 miles. Turn left onto Co Rd 2/5 for 0.1 miles. The access road will be on your right.