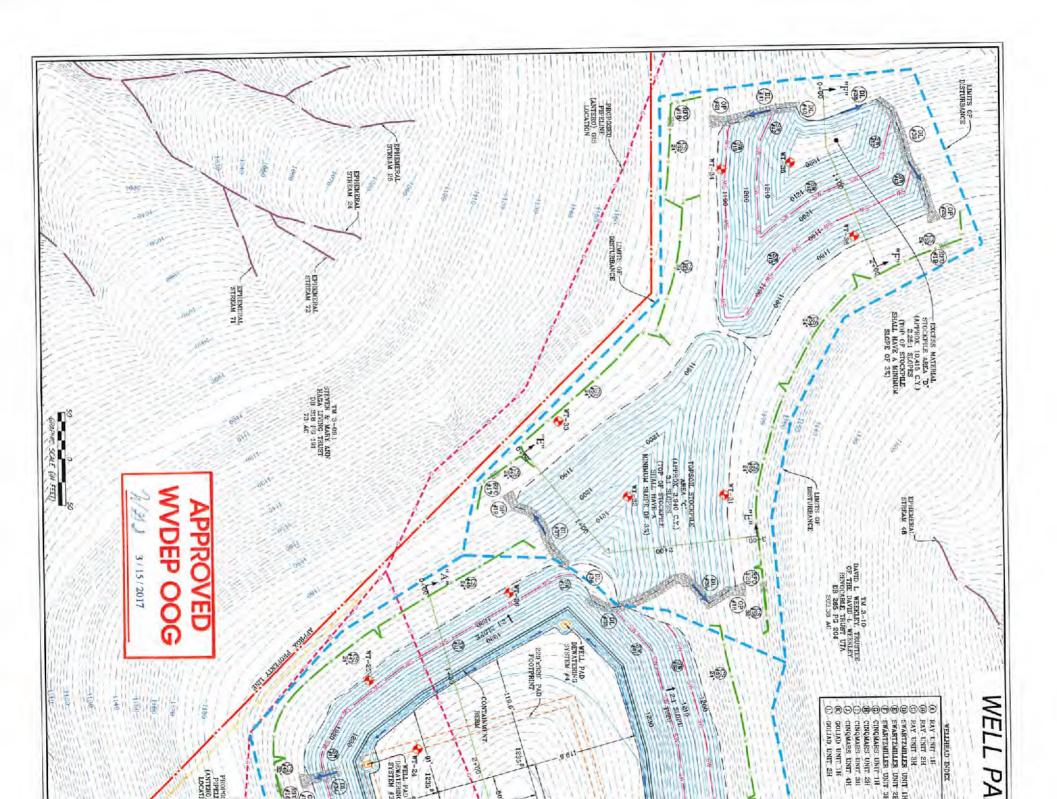

WW-6B (04/15)

| API NO. 47-085 | -        |                |
|----------------|----------|----------------|
| OPERATOR \     | WELL NO. | Golfad Unit 2H |
| Well Pad Na    | me: Wook | ey Trust Ped   |

### STATE OF WEST VIRGINIA DEPARTMENT OF ENVIRONMENTAL PROTECTION, OFFICE OF OIL AND GAS WELL WORK PERMIT APPLICATION

| 1) Well Operator: Antero Res                                      | ources Corporati                                                                                                                                                                                                                                                                                                                                                                                                                                                                                                                                                                                                                                                                                                                                                                                                                                                                                                                                                                                                                                                                                                                                                                                                                                                                                                                                                                                                                                                                                                                                                                                                                                                                                                                                                                                                                                                                                                                                                                                                                                                                                                               | 494507062               | 085 - Ritchie Cla          | Pennsboro 7.5'                      |
|-------------------------------------------------------------------|--------------------------------------------------------------------------------------------------------------------------------------------------------------------------------------------------------------------------------------------------------------------------------------------------------------------------------------------------------------------------------------------------------------------------------------------------------------------------------------------------------------------------------------------------------------------------------------------------------------------------------------------------------------------------------------------------------------------------------------------------------------------------------------------------------------------------------------------------------------------------------------------------------------------------------------------------------------------------------------------------------------------------------------------------------------------------------------------------------------------------------------------------------------------------------------------------------------------------------------------------------------------------------------------------------------------------------------------------------------------------------------------------------------------------------------------------------------------------------------------------------------------------------------------------------------------------------------------------------------------------------------------------------------------------------------------------------------------------------------------------------------------------------------------------------------------------------------------------------------------------------------------------------------------------------------------------------------------------------------------------------------------------------------------------------------------------------------------------------------------------------|-------------------------|----------------------------|-------------------------------------|
|                                                                   |                                                                                                                                                                                                                                                                                                                                                                                                                                                                                                                                                                                                                                                                                                                                                                                                                                                                                                                                                                                                                                                                                                                                                                                                                                                                                                                                                                                                                                                                                                                                                                                                                                                                                                                                                                                                                                                                                                                                                                                                                                                                                                                                | Operator ID             | County Di                  | strict Quadrangle                   |
| 2) Operator's Well Number: Go                                     | oliad Unit 2H                                                                                                                                                                                                                                                                                                                                                                                                                                                                                                                                                                                                                                                                                                                                                                                                                                                                                                                                                                                                                                                                                                                                                                                                                                                                                                                                                                                                                                                                                                                                                                                                                                                                                                                                                                                                                                                                                                                                                                                                                                                                                                                  | Well Pa                 | d Name: Weekley            | Trust Pad                           |
| 3) Farm Name/Surface Owner:                                       | David Weekley L. Revocat                                                                                                                                                                                                                                                                                                                                                                                                                                                                                                                                                                                                                                                                                                                                                                                                                                                                                                                                                                                                                                                                                                                                                                                                                                                                                                                                                                                                                                                                                                                                                                                                                                                                                                                                                                                                                                                                                                                                                                                                                                                                                                       | Public Ro               | ad Access: CR-2/5          |                                     |
| 4) Elevation, current ground:                                     | ~1265' EI                                                                                                                                                                                                                                                                                                                                                                                                                                                                                                                                                                                                                                                                                                                                                                                                                                                                                                                                                                                                                                                                                                                                                                                                                                                                                                                                                                                                                                                                                                                                                                                                                                                                                                                                                                                                                                                                                                                                                                                                                                                                                                                      | evation, proposed       | post-construction:         | 1235'                               |
| 5) Well Type (a) Gas X Other                                      | Oil                                                                                                                                                                                                                                                                                                                                                                                                                                                                                                                                                                                                                                                                                                                                                                                                                                                                                                                                                                                                                                                                                                                                                                                                                                                                                                                                                                                                                                                                                                                                                                                                                                                                                                                                                                                                                                                                                                                                                                                                                                                                                                                            | Unc                     | lerground Storage          | .,                                  |
| ***************************************                           | rizontal X                                                                                                                                                                                                                                                                                                                                                                                                                                                                                                                                                                                                                                                                                                                                                                                                                                                                                                                                                                                                                                                                                                                                                                                                                                                                                                                                                                                                                                                                                                                                                                                                                                                                                                                                                                                                                                                                                                                                                                                                                                                                                                                     | Dеер                    | -                          | Milmed Xall                         |
| 6) Existing Pad: Yes or No No                                     | izoniai                                                                                                                                                                                                                                                                                                                                                                                                                                                                                                                                                                                                                                                                                                                                                                                                                                                                                                                                                                                                                                                                                                                                                                                                                                                                                                                                                                                                                                                                                                                                                                                                                                                                                                                                                                                                                                                                                                                                                                                                                                                                                                                        |                         |                            | 16/19                               |
| 7) Proposed Target Formation(s) Marcellus Shale: 6800' TVD, A     | A CONTRACTOR OF THE PROPERTY O | 뉴스 하이님은 이 그런 얼마나는 모시하다. | 강점하다 얼마 하나 뭐요? 하다 하다 그 없다. | 110(8).                             |
| 8) Proposed Total Vertical Dept                                   | h: 6800' TVD                                                                                                                                                                                                                                                                                                                                                                                                                                                                                                                                                                                                                                                                                                                                                                                                                                                                                                                                                                                                                                                                                                                                                                                                                                                                                                                                                                                                                                                                                                                                                                                                                                                                                                                                                                                                                                                                                                                                                                                                                                                                                                                   |                         |                            |                                     |
| 9) Formation at Total Vertical D                                  |                                                                                                                                                                                                                                                                                                                                                                                                                                                                                                                                                                                                                                                                                                                                                                                                                                                                                                                                                                                                                                                                                                                                                                                                                                                                                                                                                                                                                                                                                                                                                                                                                                                                                                                                                                                                                                                                                                                                                                                                                                                                                                                                |                         |                            |                                     |
| 10) Proposed Total Measured De                                    | epth: 18100' MI                                                                                                                                                                                                                                                                                                                                                                                                                                                                                                                                                                                                                                                                                                                                                                                                                                                                                                                                                                                                                                                                                                                                                                                                                                                                                                                                                                                                                                                                                                                                                                                                                                                                                                                                                                                                                                                                                                                                                                                                                                                                                                                | 0                       |                            |                                     |
| 11) Proposed Horizontal Leg Le                                    | ngth: 9708'                                                                                                                                                                                                                                                                                                                                                                                                                                                                                                                                                                                                                                                                                                                                                                                                                                                                                                                                                                                                                                                                                                                                                                                                                                                                                                                                                                                                                                                                                                                                                                                                                                                                                                                                                                                                                                                                                                                                                                                                                                                                                                                    |                         |                            |                                     |
| 12) Approximate Fresh Water St                                    | trata Depths:                                                                                                                                                                                                                                                                                                                                                                                                                                                                                                                                                                                                                                                                                                                                                                                                                                                                                                                                                                                                                                                                                                                                                                                                                                                                                                                                                                                                                                                                                                                                                                                                                                                                                                                                                                                                                                                                                                                                                                                                                                                                                                                  | Offset well records. I  | Depths have been adjuste   | ed according to surface elevations. |
| 13) Method to Determine Fresh                                     | Water Depths: 3                                                                                                                                                                                                                                                                                                                                                                                                                                                                                                                                                                                                                                                                                                                                                                                                                                                                                                                                                                                                                                                                                                                                                                                                                                                                                                                                                                                                                                                                                                                                                                                                                                                                                                                                                                                                                                                                                                                                                                                                                                                                                                                | 38', 375'               |                            |                                     |
| 14) Approximate Saltwater Dept                                    | ths: 1728', 1753'                                                                                                                                                                                                                                                                                                                                                                                                                                                                                                                                                                                                                                                                                                                                                                                                                                                                                                                                                                                                                                                                                                                                                                                                                                                                                                                                                                                                                                                                                                                                                                                                                                                                                                                                                                                                                                                                                                                                                                                                                                                                                                              |                         |                            |                                     |
| 15) Approximate Coal Seam De                                      | pths: 887'                                                                                                                                                                                                                                                                                                                                                                                                                                                                                                                                                                                                                                                                                                                                                                                                                                                                                                                                                                                                                                                                                                                                                                                                                                                                                                                                                                                                                                                                                                                                                                                                                                                                                                                                                                                                                                                                                                                                                                                                                                                                                                                     |                         |                            |                                     |
| 16) Approximate Depth to Possi                                    | ble Void (coal min                                                                                                                                                                                                                                                                                                                                                                                                                                                                                                                                                                                                                                                                                                                                                                                                                                                                                                                                                                                                                                                                                                                                                                                                                                                                                                                                                                                                                                                                                                                                                                                                                                                                                                                                                                                                                                                                                                                                                                                                                                                                                                             | ne, karst, other):      | None Anticipated           |                                     |
| 17) Does Proposed well location directly overlying or adjacent to |                                                                                                                                                                                                                                                                                                                                                                                                                                                                                                                                                                                                                                                                                                                                                                                                                                                                                                                                                                                                                                                                                                                                                                                                                                                                                                                                                                                                                                                                                                                                                                                                                                                                                                                                                                                                                                                                                                                                                                                                                                                                                                                                | Yes                     | No X                       |                                     |
| (a) If Yes, provide Mine Info:                                    | Name:                                                                                                                                                                                                                                                                                                                                                                                                                                                                                                                                                                                                                                                                                                                                                                                                                                                                                                                                                                                                                                                                                                                                                                                                                                                                                                                                                                                                                                                                                                                                                                                                                                                                                                                                                                                                                                                                                                                                                                                                                                                                                                                          |                         |                            |                                     |
|                                                                   | Depth:                                                                                                                                                                                                                                                                                                                                                                                                                                                                                                                                                                                                                                                                                                                                                                                                                                                                                                                                                                                                                                                                                                                                                                                                                                                                                                                                                                                                                                                                                                                                                                                                                                                                                                                                                                                                                                                                                                                                                                                                                                                                                                                         |                         |                            | RECEIVED                            |
|                                                                   | Seam:                                                                                                                                                                                                                                                                                                                                                                                                                                                                                                                                                                                                                                                                                                                                                                                                                                                                                                                                                                                                                                                                                                                                                                                                                                                                                                                                                                                                                                                                                                                                                                                                                                                                                                                                                                                                                                                                                                                                                                                                                                                                                                                          |                         |                            | Office of Oil and Gas               |
|                                                                   | Owner:                                                                                                                                                                                                                                                                                                                                                                                                                                                                                                                                                                                                                                                                                                                                                                                                                                                                                                                                                                                                                                                                                                                                                                                                                                                                                                                                                                                                                                                                                                                                                                                                                                                                                                                                                                                                                                                                                                                                                                                                                                                                                                                         |                         |                            | FEB 0 9 2018                        |