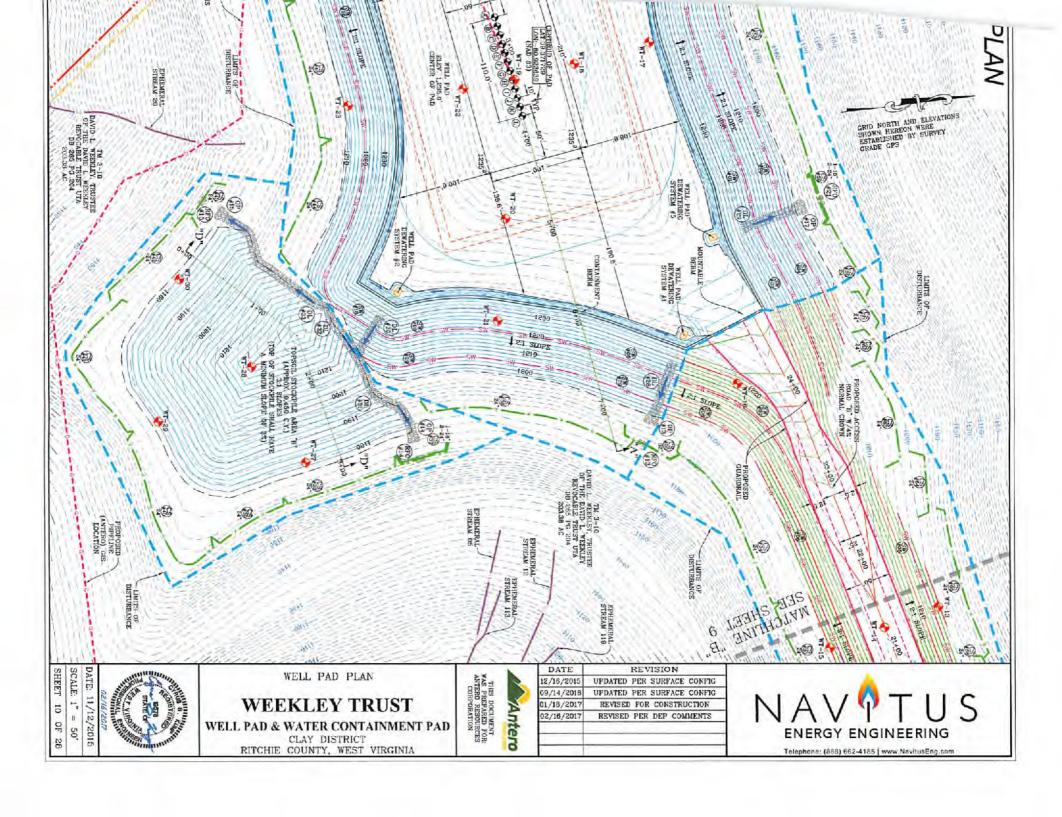

WW-6B (04/15)

| API NO. 47-085 | -        |                |
|----------------|----------|----------------|
| OPERATOR \     | WELL NO. | Golfad Unit 2H |
| Well Pad Na    | me: Wook | ey Trust Ped   |

### STATE OF WEST VIRGINIA DEPARTMENT OF ENVIRONMENTAL PROTECTION, OFFICE OF OIL AND GAS WELL WORK PERMIT APPLICATION

| 1) Well Operator: Antero Res                                      | ources Corporati                                                                                                                                                                                                                                                                                                                                                                                                                                                                                                                                                                                                                                                                                                                                                                                                                                                                                                                                                                                                                                                                                                                                                                                                                                                                                                                                                                                                                                                                                                                                                                                                                                                                                                                                                                                                                                                                                                                                                                                                                                                                                                               | 494507062               | 085 - Ritchie Cla          | Pennsboro 7.5'                      |
|-------------------------------------------------------------------|--------------------------------------------------------------------------------------------------------------------------------------------------------------------------------------------------------------------------------------------------------------------------------------------------------------------------------------------------------------------------------------------------------------------------------------------------------------------------------------------------------------------------------------------------------------------------------------------------------------------------------------------------------------------------------------------------------------------------------------------------------------------------------------------------------------------------------------------------------------------------------------------------------------------------------------------------------------------------------------------------------------------------------------------------------------------------------------------------------------------------------------------------------------------------------------------------------------------------------------------------------------------------------------------------------------------------------------------------------------------------------------------------------------------------------------------------------------------------------------------------------------------------------------------------------------------------------------------------------------------------------------------------------------------------------------------------------------------------------------------------------------------------------------------------------------------------------------------------------------------------------------------------------------------------------------------------------------------------------------------------------------------------------------------------------------------------------------------------------------------------------|-------------------------|----------------------------|-------------------------------------|
|                                                                   |                                                                                                                                                                                                                                                                                                                                                                                                                                                                                                                                                                                                                                                                                                                                                                                                                                                                                                                                                                                                                                                                                                                                                                                                                                                                                                                                                                                                                                                                                                                                                                                                                                                                                                                                                                                                                                                                                                                                                                                                                                                                                                                                | Operator ID             | County Di                  | strict Quadrangle                   |
| 2) Operator's Well Number: Go                                     | oliad Unit 2H                                                                                                                                                                                                                                                                                                                                                                                                                                                                                                                                                                                                                                                                                                                                                                                                                                                                                                                                                                                                                                                                                                                                                                                                                                                                                                                                                                                                                                                                                                                                                                                                                                                                                                                                                                                                                                                                                                                                                                                                                                                                                                                  | Well Pa                 | d Name: Weekley            | Trust Pad                           |
| 3) Farm Name/Surface Owner:                                       | David Weekley L. Revocat                                                                                                                                                                                                                                                                                                                                                                                                                                                                                                                                                                                                                                                                                                                                                                                                                                                                                                                                                                                                                                                                                                                                                                                                                                                                                                                                                                                                                                                                                                                                                                                                                                                                                                                                                                                                                                                                                                                                                                                                                                                                                                       | Public Ro               | ad Access: CR-2/5          |                                     |
| 4) Elevation, current ground:                                     | ~1265' EI                                                                                                                                                                                                                                                                                                                                                                                                                                                                                                                                                                                                                                                                                                                                                                                                                                                                                                                                                                                                                                                                                                                                                                                                                                                                                                                                                                                                                                                                                                                                                                                                                                                                                                                                                                                                                                                                                                                                                                                                                                                                                                                      | evation, proposed       | post-construction:         | 1235'                               |
| 5) Well Type (a) Gas X Other                                      | Oil                                                                                                                                                                                                                                                                                                                                                                                                                                                                                                                                                                                                                                                                                                                                                                                                                                                                                                                                                                                                                                                                                                                                                                                                                                                                                                                                                                                                                                                                                                                                                                                                                                                                                                                                                                                                                                                                                                                                                                                                                                                                                                                            | Unc                     | lerground Storage          | .,                                  |
| ***************************************                           | rizontal X                                                                                                                                                                                                                                                                                                                                                                                                                                                                                                                                                                                                                                                                                                                                                                                                                                                                                                                                                                                                                                                                                                                                                                                                                                                                                                                                                                                                                                                                                                                                                                                                                                                                                                                                                                                                                                                                                                                                                                                                                                                                                                                     | Dеер                    | -                          | Milmed Xall                         |
| 6) Existing Pad: Yes or No No                                     | izoniai                                                                                                                                                                                                                                                                                                                                                                                                                                                                                                                                                                                                                                                                                                                                                                                                                                                                                                                                                                                                                                                                                                                                                                                                                                                                                                                                                                                                                                                                                                                                                                                                                                                                                                                                                                                                                                                                                                                                                                                                                                                                                                                        |                         |                            | 16/19                               |
| 7) Proposed Target Formation(s) Marcellus Shale: 6800' TVD, A     | A CONTRACTOR OF THE PROPERTY O | 뉴스 하이님은 이 그런 얼마나는 모시하다. | 강점하다 얼마 하나 뭐요? 하다 하다 그 없다. | 110(8).                             |
| 8) Proposed Total Vertical Dept                                   | h: 6800' TVD                                                                                                                                                                                                                                                                                                                                                                                                                                                                                                                                                                                                                                                                                                                                                                                                                                                                                                                                                                                                                                                                                                                                                                                                                                                                                                                                                                                                                                                                                                                                                                                                                                                                                                                                                                                                                                                                                                                                                                                                                                                                                                                   |                         |                            |                                     |
| 9) Formation at Total Vertical D                                  |                                                                                                                                                                                                                                                                                                                                                                                                                                                                                                                                                                                                                                                                                                                                                                                                                                                                                                                                                                                                                                                                                                                                                                                                                                                                                                                                                                                                                                                                                                                                                                                                                                                                                                                                                                                                                                                                                                                                                                                                                                                                                                                                |                         |                            |                                     |
| 10) Proposed Total Measured De                                    | epth: 18100' MI                                                                                                                                                                                                                                                                                                                                                                                                                                                                                                                                                                                                                                                                                                                                                                                                                                                                                                                                                                                                                                                                                                                                                                                                                                                                                                                                                                                                                                                                                                                                                                                                                                                                                                                                                                                                                                                                                                                                                                                                                                                                                                                | 0                       |                            |                                     |
| 11) Proposed Horizontal Leg Le                                    | ngth: 9708'                                                                                                                                                                                                                                                                                                                                                                                                                                                                                                                                                                                                                                                                                                                                                                                                                                                                                                                                                                                                                                                                                                                                                                                                                                                                                                                                                                                                                                                                                                                                                                                                                                                                                                                                                                                                                                                                                                                                                                                                                                                                                                                    |                         |                            |                                     |
| 12) Approximate Fresh Water St                                    | trata Depths:                                                                                                                                                                                                                                                                                                                                                                                                                                                                                                                                                                                                                                                                                                                                                                                                                                                                                                                                                                                                                                                                                                                                                                                                                                                                                                                                                                                                                                                                                                                                                                                                                                                                                                                                                                                                                                                                                                                                                                                                                                                                                                                  | Offset well records. I  | Depths have been adjuste   | ed according to surface elevations. |
| 13) Method to Determine Fresh                                     | Water Depths: 3                                                                                                                                                                                                                                                                                                                                                                                                                                                                                                                                                                                                                                                                                                                                                                                                                                                                                                                                                                                                                                                                                                                                                                                                                                                                                                                                                                                                                                                                                                                                                                                                                                                                                                                                                                                                                                                                                                                                                                                                                                                                                                                | 38', 375'               |                            |                                     |
| 14) Approximate Saltwater Dept                                    | ths: 1728', 1753'                                                                                                                                                                                                                                                                                                                                                                                                                                                                                                                                                                                                                                                                                                                                                                                                                                                                                                                                                                                                                                                                                                                                                                                                                                                                                                                                                                                                                                                                                                                                                                                                                                                                                                                                                                                                                                                                                                                                                                                                                                                                                                              |                         |                            |                                     |
| 15) Approximate Coal Seam De                                      | pths: 887'                                                                                                                                                                                                                                                                                                                                                                                                                                                                                                                                                                                                                                                                                                                                                                                                                                                                                                                                                                                                                                                                                                                                                                                                                                                                                                                                                                                                                                                                                                                                                                                                                                                                                                                                                                                                                                                                                                                                                                                                                                                                                                                     |                         |                            |                                     |
| 16) Approximate Depth to Possi                                    | ble Void (coal min                                                                                                                                                                                                                                                                                                                                                                                                                                                                                                                                                                                                                                                                                                                                                                                                                                                                                                                                                                                                                                                                                                                                                                                                                                                                                                                                                                                                                                                                                                                                                                                                                                                                                                                                                                                                                                                                                                                                                                                                                                                                                                             | ne, karst, other):      | None Anticipated           |                                     |
| 17) Does Proposed well location directly overlying or adjacent to |                                                                                                                                                                                                                                                                                                                                                                                                                                                                                                                                                                                                                                                                                                                                                                                                                                                                                                                                                                                                                                                                                                                                                                                                                                                                                                                                                                                                                                                                                                                                                                                                                                                                                                                                                                                                                                                                                                                                                                                                                                                                                                                                | Yes                     | No X                       |                                     |
| (a) If Yes, provide Mine Info:                                    | Name:                                                                                                                                                                                                                                                                                                                                                                                                                                                                                                                                                                                                                                                                                                                                                                                                                                                                                                                                                                                                                                                                                                                                                                                                                                                                                                                                                                                                                                                                                                                                                                                                                                                                                                                                                                                                                                                                                                                                                                                                                                                                                                                          |                         |                            |                                     |
|                                                                   | Depth:                                                                                                                                                                                                                                                                                                                                                                                                                                                                                                                                                                                                                                                                                                                                                                                                                                                                                                                                                                                                                                                                                                                                                                                                                                                                                                                                                                                                                                                                                                                                                                                                                                                                                                                                                                                                                                                                                                                                                                                                                                                                                                                         |                         |                            | RECEIVED                            |
|                                                                   | Seam:                                                                                                                                                                                                                                                                                                                                                                                                                                                                                                                                                                                                                                                                                                                                                                                                                                                                                                                                                                                                                                                                                                                                                                                                                                                                                                                                                                                                                                                                                                                                                                                                                                                                                                                                                                                                                                                                                                                                                                                                                                                                                                                          |                         |                            | Office of Oil and Gas               |
|                                                                   | Owner:                                                                                                                                                                                                                                                                                                                                                                                                                                                                                                                                                                                                                                                                                                                                                                                                                                                                                                                                                                                                                                                                                                                                                                                                                                                                                                                                                                                                                                                                                                                                                                                                                                                                                                                                                                                                                                                                                                                                                                                                                                                                                                                         |                         |                            | FEB 0 9 2018                        |