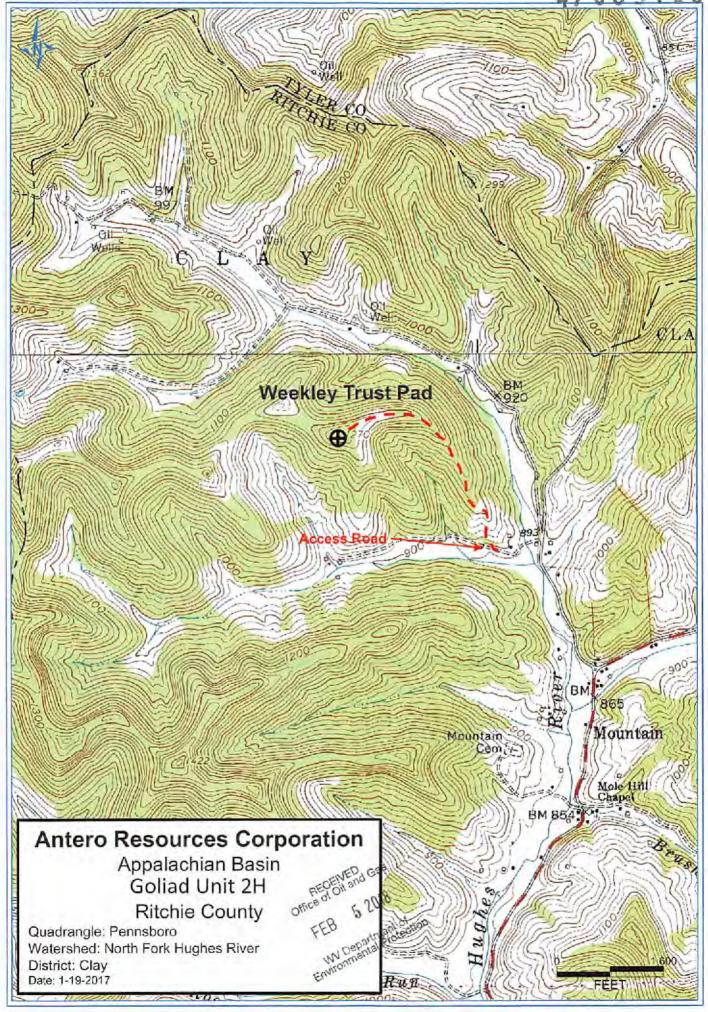

Left onto Davis St/Old U.S. 50 W and continue for 0.4 miles. Turn WV Department of right onto WV-18N/Sistersville Pike for 12.2 miles. Turn Left onto WV-74 S for 3.7 miles. Turn right onto Euricouweural brotecyto Stull Hill Rd for 0.4 miles. Turn left onto Co Rd 2/5 for 0.1 miles. The access road will be on your right.

### Alternate Route:

From the intersection of U.S. 50 E and WV-74 N/Pullman Rd: Travel north and turn left onto E Myles Aye/Old U.S. 50 E for 0.6 miles. Turn Right onto Grey St (0.2 miles), left onto E Penn Ave (0.1 miles), right onto 1st St (446 ft) and continue onto WV-74N/Mountain Dr for 7.2 miles. Turn left onto Stull Hill Rd for 0.4 miles. Turn left onto Co Rd 2/5 for 0.1 miles. The access road will be on your right.

**EMERGENCY (24 HOUR) CONTACT 1-800-878-1373** 





Operator's Well Number

Goliad Unit 2H

### INFORMATION SUPPLIED UNDER WEST VIRGINIA CODE Chapter 22, Article 6A, Section 5(a)(5) IN LIEU OF FILING LEASE(S) AND OTHER CONTINUING CONTRACT(S)

Under the oath required to make the verification on page 1 of this Notice and Application, I depose and say that I am the person who signed the Notice and Application for the Applicant, and that –

- (1) the tract of land is the same tract described in this Application, partly or wholly depicted in the accompanying plat, and described in the Construction and Reclamation Plan;
- (2) the parties and recordation data (if recorded) for lease(s) or other continuing contract(s) by which the Applicant claims the right to extract, produce or market the oil or gas are as follows:

| Grantor, lessor, etc.