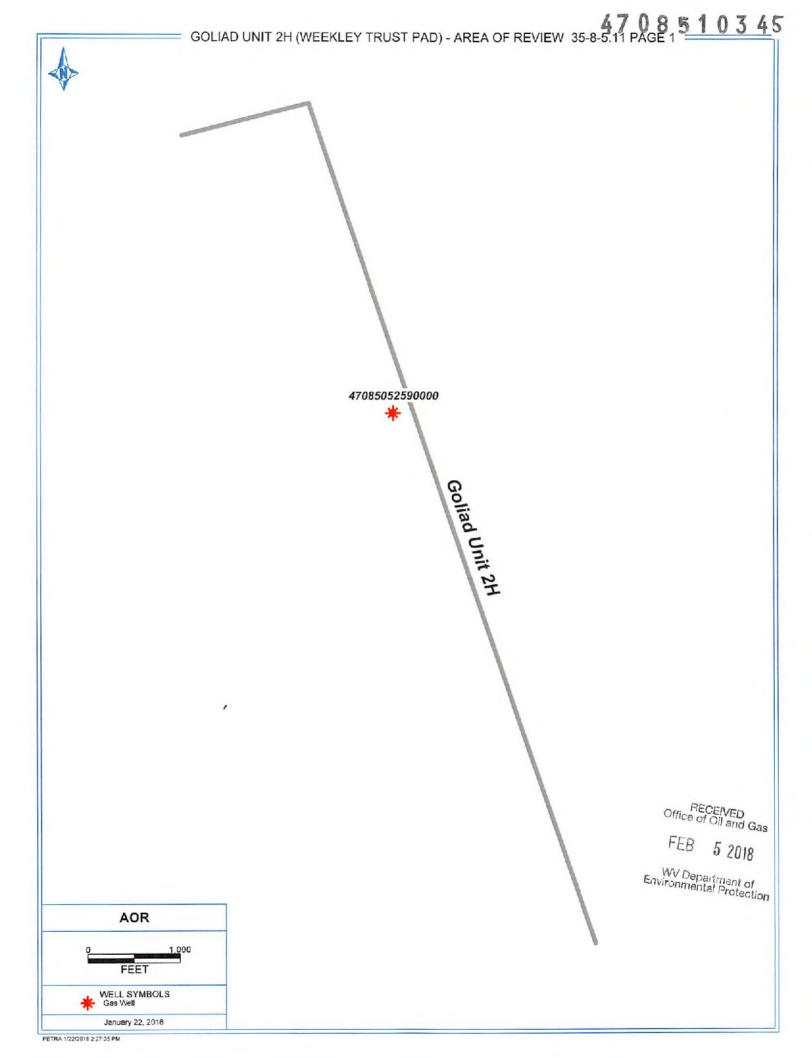

sing, circulate pipe capacity + 40 bbls fresh water followed by 25 bbls bentonite mud, 10 bbls fresh water spacer.

Intermediate: blowhole clean with air, trip to surface casing shoe, trip to bottom, blowhole clean with air, trip out, run casing, circulate 40 bbis brine water followed by 10 bbls fresh water and 25 bbls bentonite mud, pump 10 bbls fresh water.

Production: circulate with 14 lb/gal NaCl mud, trip to middle of lateral, circulate, pump high viscosity sweep, trip to base of curve, pump high viscosity sweep, trip to top of curve, trip to bottom, circulate, pump high viscosity sweep, trip out, run casing, circulate 10 bbls fresh water, pump 48 bbls barite pill, pump 10 bbls fresh water followed by 48 bbls mud flush and 10 bbls water.

\*Note: Attach additional sheets as needed.



| 47085052590000 ELLIS GLEN         1         ABARTA O&G CO INC         CHASE PETROLEUM CO         S556           ELEV_GR         TD (SSTVD)         Perforated Interval Perforated Formation(s)         Producible Formation(s) not perfd           1062         -4494 (4130-4630         Huron, Riley         Bradford, Weir | UWI (APINum)  | Well Name    | Well Number Operator | Operator                | Hist Oper                          | ΤD   | TD Approx distance to well (ft) | П   |
|------------------------------------------------------------------------------------------------------------------------------------------------------------------------------------------------------------------------------------------------------------------------------------------------------------------------