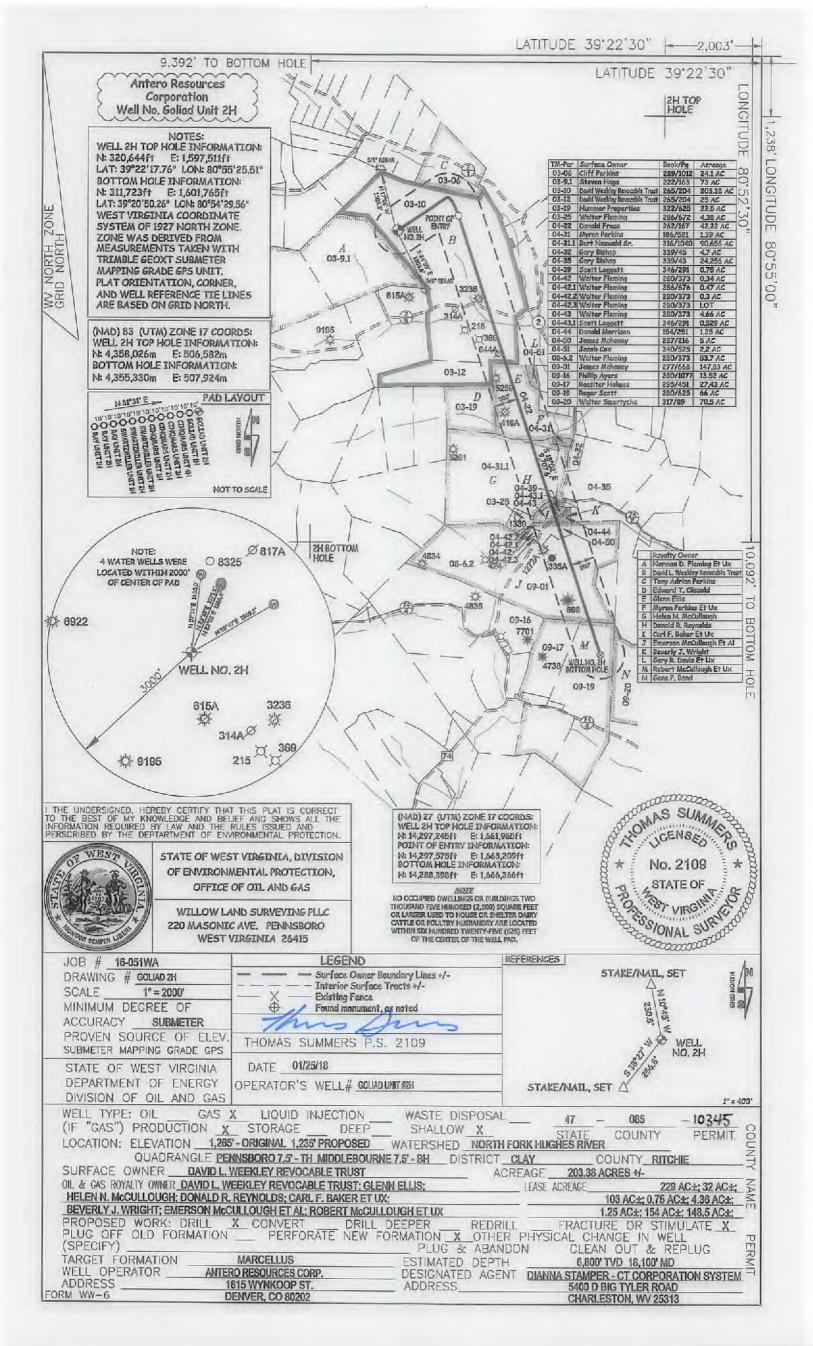

\*Note: Attach additional sheets as needed.

| 47085052590000 ELLIS GLEN         1         ABARTA O&G CO INC         CHASE PETROLEUM CO         S556           ELEV_GR         TD (SSTVD)         Perforated Interval Perforated Formation(s)         Producible Formation(s) not perfd           1062         -4494 (4130-4630         Huron, Riley         Bradford, Weir | UWI (APINum)  | Well Name    | Well Number Operator | Operator                | Hist Oper                          | ΤD   | TD Approx distance to well (ft) | П   |
|------------------------------------------------------------------------------------------------------------------------------------------------------------------------------------------------------------------------------------------------------------------------------------------------------------------------------|---------------|--------------|----------------------|-------------------------|------------------------------------|------|---------------------------------|-----|
| forated Interval Perforated Formation(s) 10-4630 Huron, Riley                                                                                                                                                                                                                                                                | 4708505259000 | O ELLIS GLEN | 1                    | ABARTA O&G CO INC       | CHASE PETROLEUM CO                 | 2556 |                                 | 509 |
| forated Interval Perforated Formation(s) 0-4630 Huron, Riley                                                                                                                                                                                                                                                                 |               |              |                      |                         |                                    |      |                                 |     |
| 10-4630 Huron, Riley                                                                                                                                                                                                                                                                                                         | ELEV_GR       | TD (SSTVD)   | erforated Interva    | Perforated Formation(s) | Producible Formation(s) not perf'd |      |                                 |     |
|                                                                                                                                                                                                                                                                                                                              | 106           | 2            | 0-4630               | Huron, Riley            | Bradford, Weir                     |      |                                 |     |