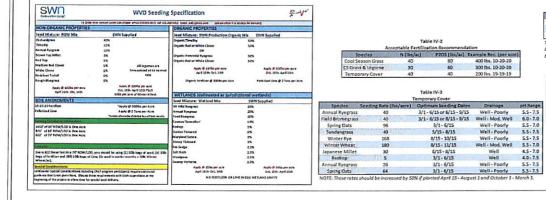

CH AND TO THE SOIL. THEY MAY BE USED AUXIOR IS SOME CASES AS TEMPORARY STABLIZERS, OR IN CONJUNCTION WITH FIBER MULCH, STRAW, OR HAY. WHEN USED ALONE, MOST CHEMICAL MULCHES DO NOT HAVE THE CAPABILITY TO INSULATE THE SOIL OR RETAIN SOIL MOISTURE THAT ORGANIC MULCHES HAVE.

c. SPECIFICATIONS

DIFLUER MATING

4. MERGENO DEVENDER ON THE FELD SITUATION, MULCH MAY NOT STAY IN PLACE BECAUSE OF WIND ACTION OR RAPID WATER RUNOFF, IN SUCH CASES, MULCH IS TO BE ANCHORED MECHANICALLY OR WITH MULCH NETTING. 1. MECHANICAL ANCHORING MYEY MULCH ANCHORING TOOL OVER THE MULCH. WHEN A DISK IS USED, SET THE DISK STRADHT AND PULL ACROSS SLOPE. MULCH MATERIAL SHOULD BE TUCKED INTO THE SOL ABOUT 3'. 2. MELD INSTING FULCH WHINING TURIERS RECOMMENDATION WHEN POSITIONING AND STAPLING THE MULCH HETTING IN THE SOL.



| Table IV-4A<br>Permanent Seeding Mixture |                         |                          |           |
|------------------------------------------|-------------------------|--------------------------|-----------|
| Species/Mixture                          | Seeding Rate (Ibs/acre) | Soll Drainage preference | pH Range  |
| Crownvetch/                              | 10-15                   | Well - Mod. Well         | 5.0-7.5   |
| Tall Fescue                              | 30                      | Men-mod. Hen             | 2.0 1.0   |
| Crownvetch/                              | 10-15                   | Well - Mod. Well         | 5.0-7.5   |
| Perennial Ryegrass                       | 20                      | wen-wou wen              | 3.0-1.3   |
| Flatpea or Perennial Pea/