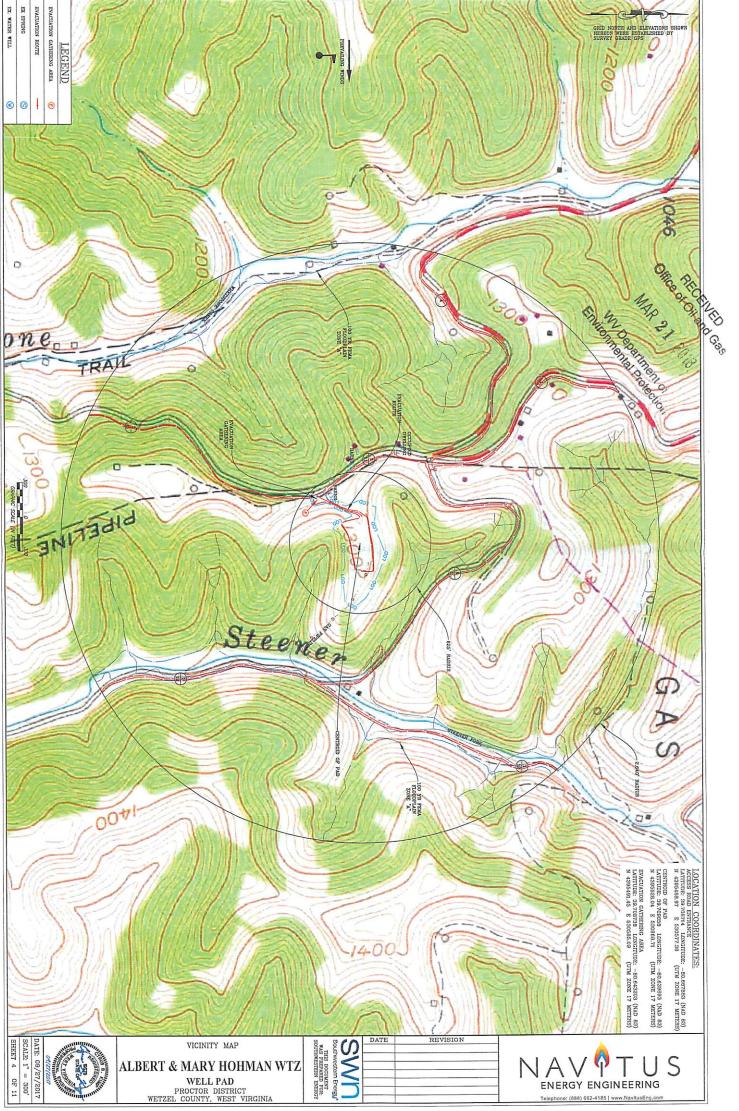

## Re: Permit approval for ALBERT & MARY HOHMAN 1 47-103-02231-00-00

This well work permit is evidence of permission granted to perform the specified well work at the location described on the attached pages and located on the attached plat, subject to the provisions of Chapter 22 of the West Virginia Code of 1931, as amended, and all rules and regulations promulgated thereunder, and to any additional specific conditions and provisions outlined in the pages attached hereto. Notification shall be given by the operator to the Oil and Gas Inspector at least 24 hours prior to the construction of roads, locations, and/or pits for any permitted work. In addition, the well operator shall notify the same inspector 24 hours before any actual well work is commenced and prior to running and cementing casing. Spills or emergency discharges must be promptly reported by the operator to 1-800-642-3074 and to the Oil and Gas Inspector.

Operator's Well Number: Farm Name: U.S. WELL NUMBER: Vertical Date Issued: 4/26/2018

Promoting a healthy environment.