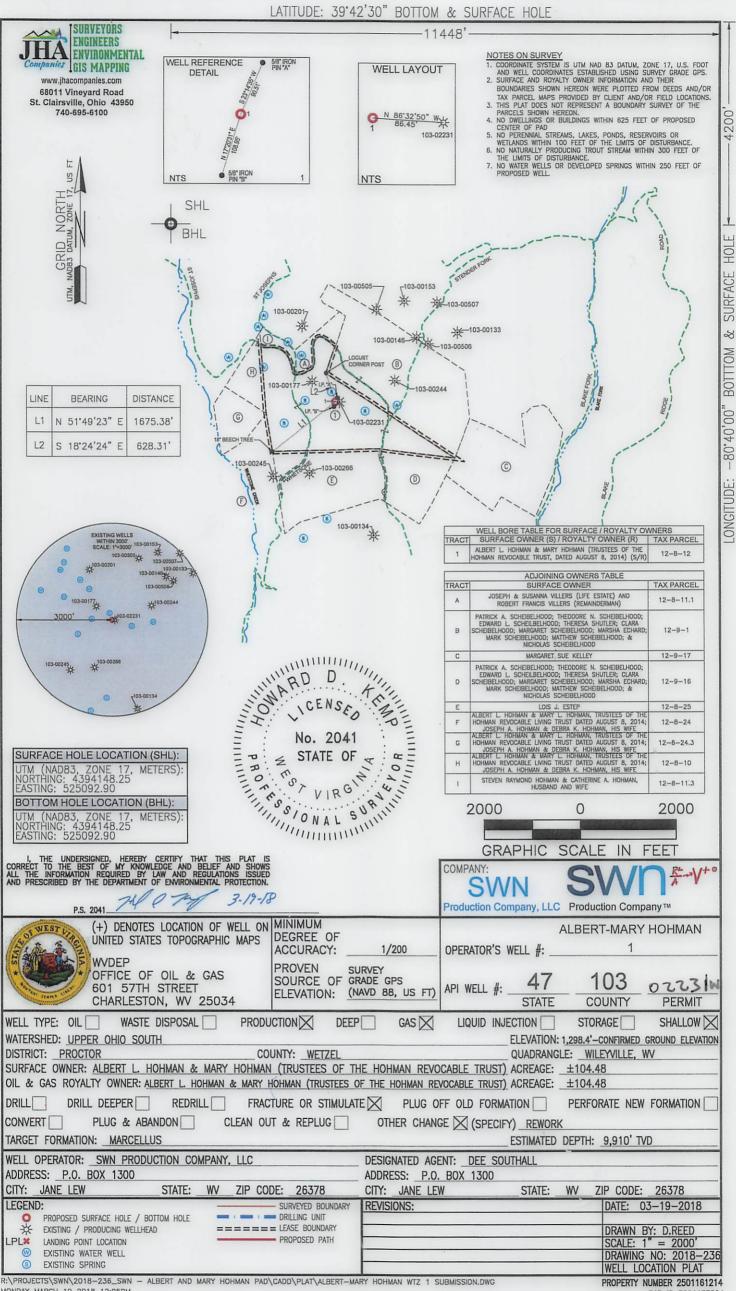

## Re: Permit approval for ALBERT & MARY HOHMAN 1 47-103-02231-00-00

This well work permit is evidence of permission granted to perform the specified well work at the location described on the attached pages and located on the attached plat, subject to the provisions of Chapter 22 of the West Virginia Code of 1931, as amended, and all rules and regulations promulgated thereunder, and to any additional specific conditions and provisions outlined in the pages attached hereto. Notification shall be given by the operator to the Oil and Gas Inspector at least 24 hours prior to the construction of roads, locations, and/or pits for any permitted work. In addition, the well operator shall notify the same inspector 24 hours before any actual well work is commenced and prior to running and cementing casing. Spills or emergency discharges must be promptly reported by the operator to 1-800-642-3074 and to the Oil and Gas Inspector.

Operator's Well Number: Farm Name: U.S. WELL NUMBER: Vertical Date Issued: 4/26/2018

Promoting a healthy environment.

4710302231W

WW - 2B (Rev. 8/10)

| DEPART                                                                                                                                                                                                                                                                                                                                                                                                                                                                                                                                                                                                        | <u>STATE OF WE</u><br>MENT OF ENVIRONMENTAL PI      |                   |                        | OIL AND G      | AS         |  |  |
|---------------------------------------------------------------------------------------------------------------------------------------------------------------------------------------------------------------------------------------------------------------------------------------------------------------------------------------------------------------------------------------------------------------------------------------------------------------------------------------------------------------------------------------------------------------------------------------------------------------|-----------------------------------------------------|-------------------|------------------------|----------------|------------|--|--|
|                                                                                                                                                                                                                                                                                                                                                                                                                                                                                                                                                                                                               | WELL WORK PERI                                      | MIT APPLIC        | ATION                  |                |            |  |  |
| 1) Well Operator:                                                                                                                                                                                                                                                                                                                                                                                                                                                                                                                                                                                             | SWN Production Co., LLC                             | 494512924         | Wetzel                 |                | Wileyville |  |  |
| 2) Operator's Well                                                                                                                                                                                                                                                                                                                                                                                                                                                                                                                                                                                            | reworк<br>Number: <u>Albert &amp; Mary Hohman 1</u> | Operator ID       | County 3) Elevation: _ | District       | Quadrangle |  |  |
| 4) Well Type: (a) C                                                                                                                                                                                                                                                                                                                                                                                                                                                                                                                                                                                           | Dil or Gas <u>X</u>                                 |                   |                        |                |            |  |  |
| (b) If Gas: Production / Underground Storage                                                                                                                                                                                                                                                                                                                                                                                                                                                                                                                                                                  |                                                     |                   |                        |                |            |  |  |
|                                                                                                                                                                                                                                                                                                                                                                                                                                                                                                                                                                                                               | Deep/ Sha                                           | allow X           |                        |                |            |  |  |
| 5) Proposed Target Formation(s):       Upper Devonian       Proposed Target Depth:       6868-69'         6) Proposed Total Depth:       9910'       Feet       Formation at Proposed Total Depth:       Tuscarora         7) Approximate fresh water strata depths:       381' Deepest water well within 1500' is +985' SS elevation, which calculates to 332' TVD at the well location.         8) Approximate salt water depths:       1539' Salinity curve analysis on the Margaret Sue Kelley 10H to the south determined that the top of Salt Water is in a sand lobe within the Raven Cliff Formation. |                                                     |                   |                        |                |            |  |  |
| 9) Approximate coal seam depths:                                                                                                                                                                                                                                                                                                                                                                                                                                                                                                                                                                              |                                                     |                   |                        |                |            |  |  |
| 10) Approximate void depths,(coal, Karst, other): <u>None that we are aware of.</u>                                                                                                                                                                                                                                                                                                                                                                                                                                                                                                                           |                                                     |                   |                        |                | - 3-14-18  |  |  |
| 11) Does land con                                                                                                                                                                                                                                                                                                                                                                                                                                                                                                                                                                                             | tain coal seams tributary to active                 | e mine? <u>No</u> | )                      |                |            |  |  |
| 12) Describe propos<br>**See Attachment                                                                                                                                                                                                                                                                                                                                                                                                                                                                                                                                                                       | will work and fracturing method                     |                   | tach additional        | sheets if need | ded)       |  |  |