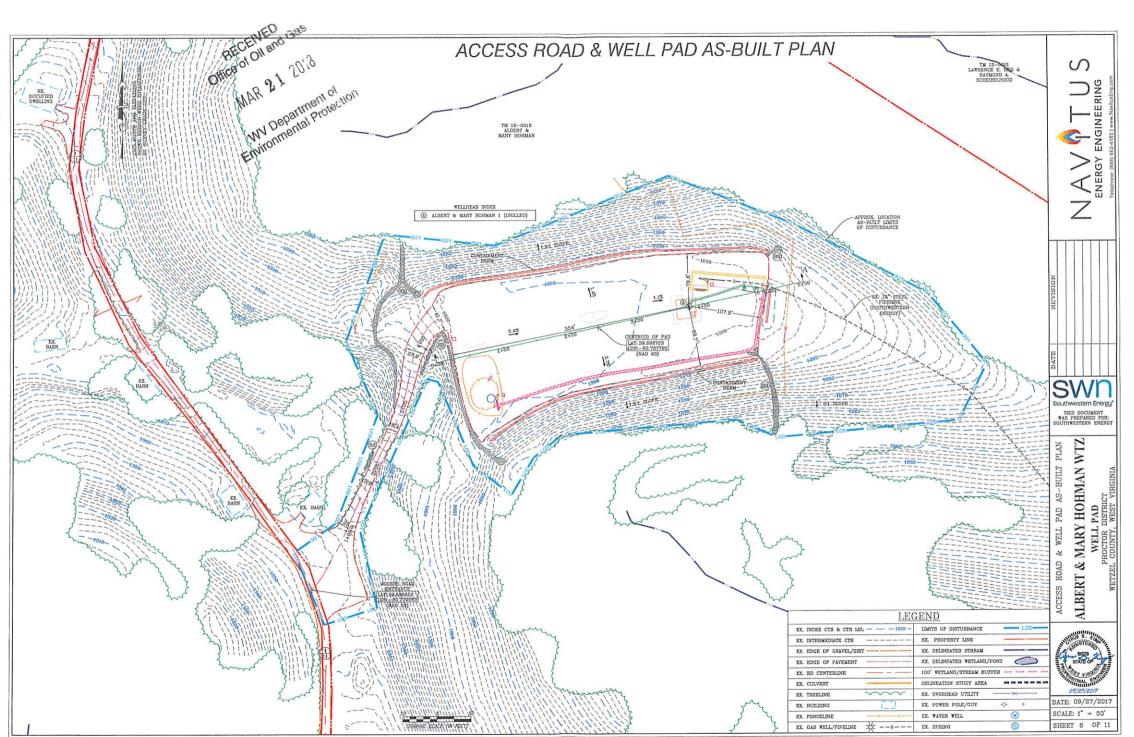

## Re: Permit approval for ALBERT & MARY HOHMAN 1 47-103-02231-00-00

This well work permit is evidence of permission granted to perform the specified well work at the location described on the attached pages and located on the attached plat, subject to the provisions of Chapter 22 of the West Virginia Code of 1931, as amended, and all rules and regulations promulgated thereunder, and to any additional specific conditions and provisions outlined in the pages attached hereto. Notification shall be given by the operator to the Oil and Gas Inspector at least 24 hours prior to the construction of roads, locations, and/or pits for any permitted work. In addition, the well operator shall notify the same inspector 24 hours before any actual well work is commenced and prior to running and cementing casing. Spills or emergency discharges must be promptly reported by the operator to 1-800-642-3074 and to the Oil and Gas Inspector.