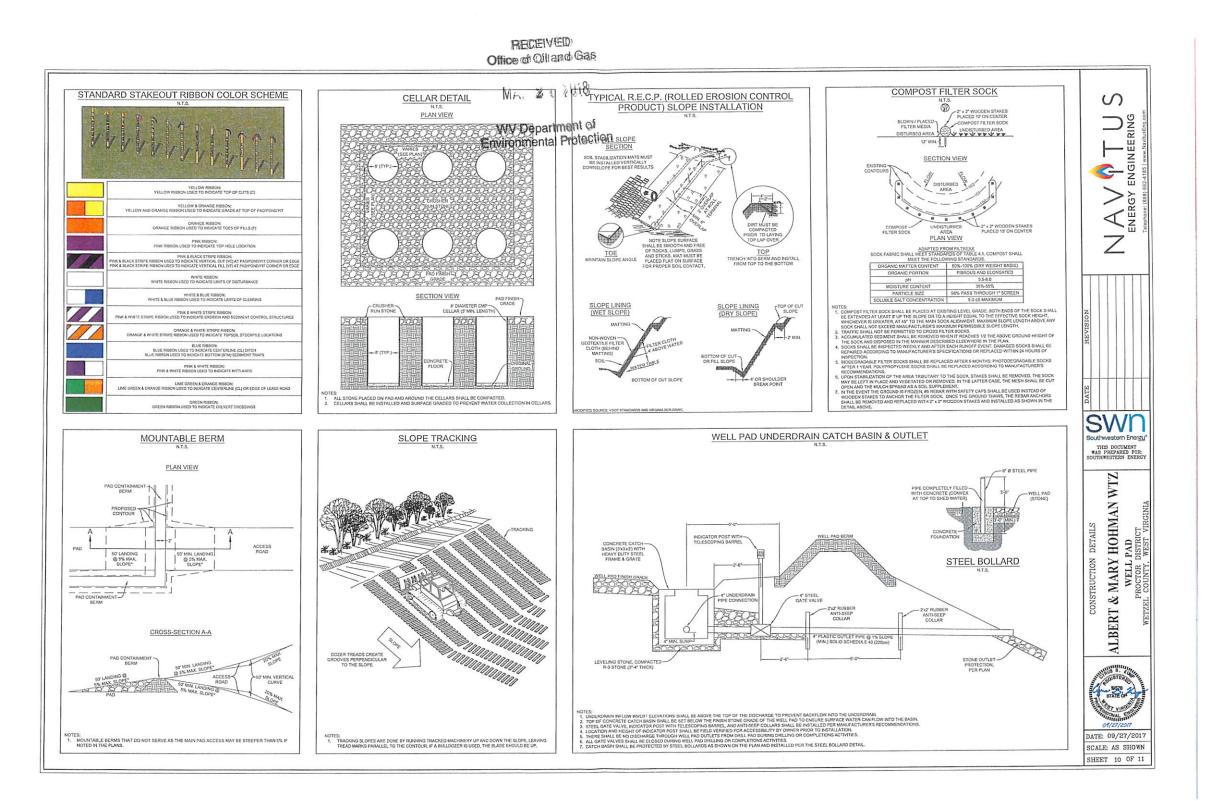

| EX. WELL PAD DEWATERING SYSTEM        |
| LA. DECORDARI CONTAINMENT                                                               |                                              | And a second sec |                                       |







# 103-02231W















## BECEWED Office of Oilland Gas

MAR 21 2018

## TAKEN FROM THE WEST VIRGINA EROSION AND SEDIMENT CONTROL FIELD MANUAL WEST VIRGINA DIVISION OF ENVIRONMENTAL ROTECTION OFFICE OF OIL AND GAS CHARLESTON, W.VA. EMPORARY SEEDING

a GENERAL CONDITIONS WHERE PRACTICE APPLIES WHERE EXPOSED SOL SUMFACES ARE NOT TO BE FINE-GRADED OR WORKED FOR PERIODS LONGER THAN 21 DAYS. TEMPORARY VEGETATION MUST BE ESTABLISHED ON ROWAN DEPARTMENT AND AND WALL OD RECEIVING AS STREAM, MARCINELY UPON CONSTRUCTION OF THE SITE SITE INCLUDES ROAD AND LOCATION, VEGETATION MUST BE ESTABLISHED ON ROWAN DEPARTMENT AND VEGETATIVE COVER SHALL BE APPLIED TO AREAS THAT WILL BE LEFT UN-WORKED FOR A PERIOD OF MORE THAN SIX MONTHS. Fruitmonmental Protocilio SECTION IV Environmental Protection

REVEGETATION

## SEED MIXTURES AN