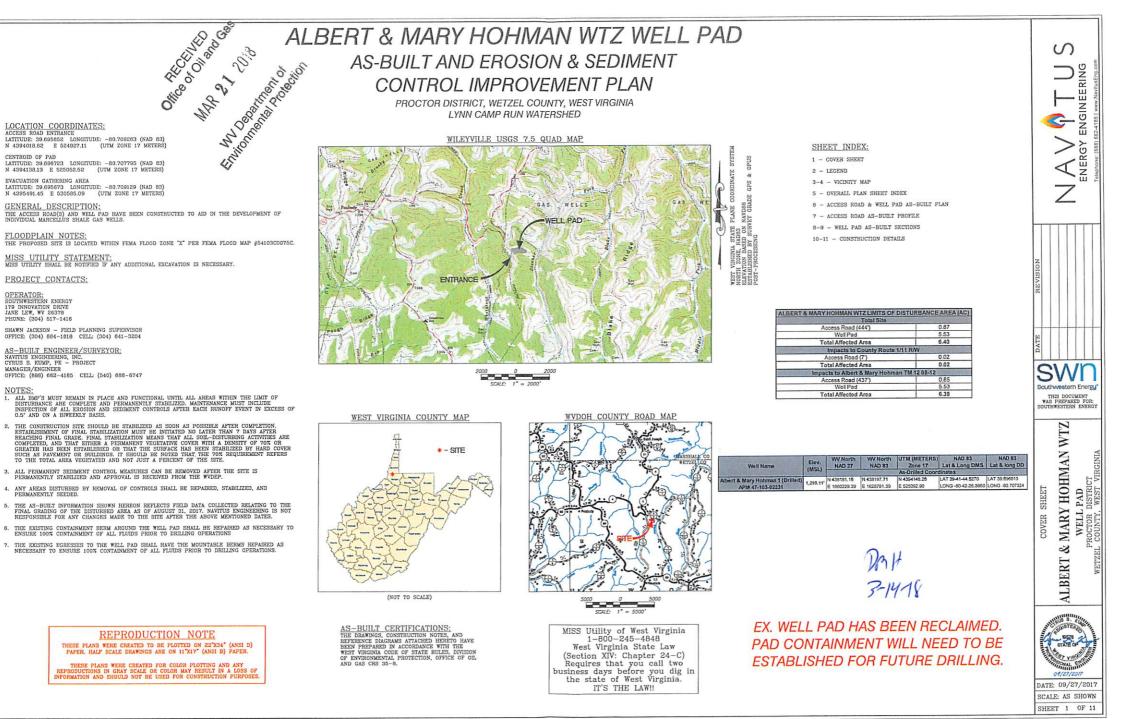

e discharge area.

4. Summarize all activities at your facility that are already regulated for groundwater protection.

RECEIVED Office of Oil and Gas

MAP 21 21

WV Department of Environmental Protection

5. Discuss any existing groundwater quality data for your facility or an adjacent property.

WW-9- GPP Rev. 5/16 Page \_\_\_\_\_ of \_\_\_\_\_ API Number 47 - 103 \_\_\_\_\_ Operator's Well No. Albert & Mary Hohman 1

6. Provide a statement that no waste material will be used for deicing or fill material on the property.

7. Describe the groundwater protection instruction and training to be provided to the employees. Job procedures shall provide direction on how to prevent groundwater contamination.

8. Provide provisions and frequency for inspections of all GPP elements and equipment.



- NOTES

- PERMANENTLY SEEDED.

02231W 1 103

LEGEND

|                                                                                         | LEG                                          | END