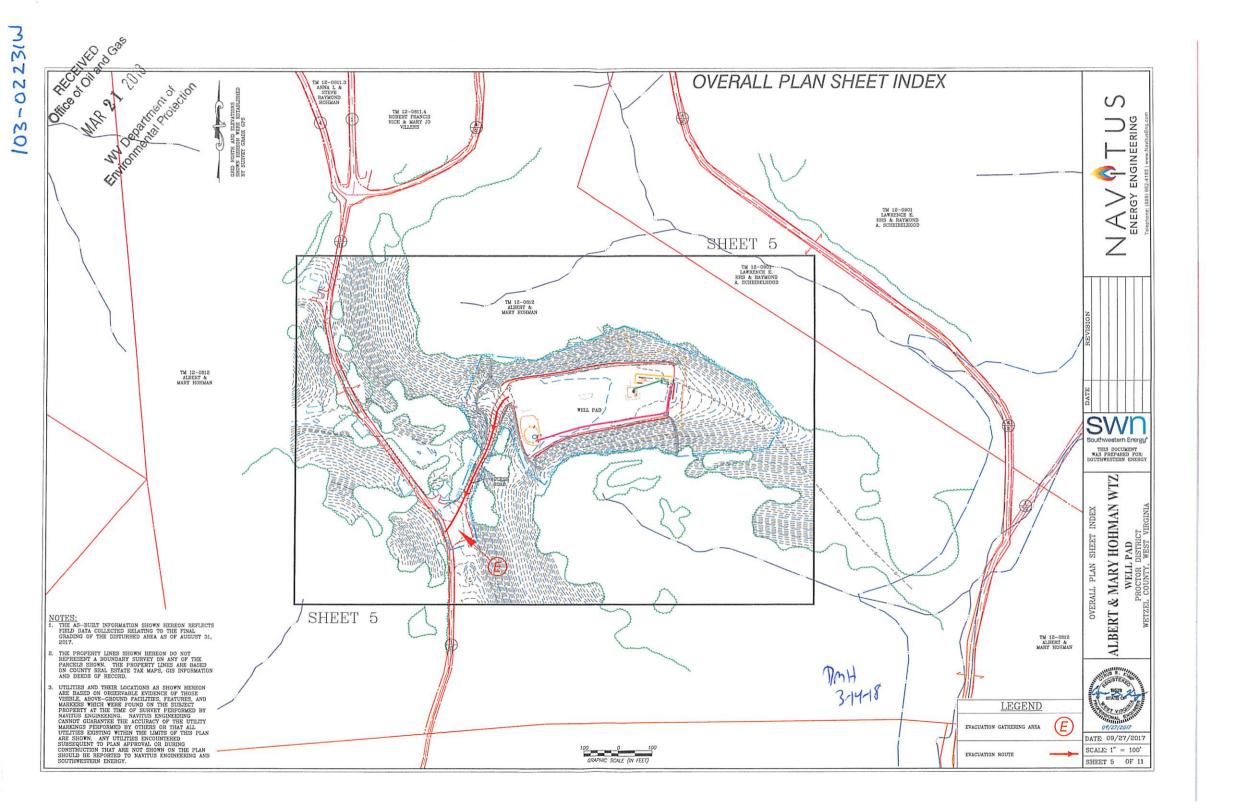

## Re: Permit approval for ALBERT & MARY HOHMAN 1 47-103-02231-00-00

This well work permit is evidence of permission granted to perform the specified well work at the location described on the attached pages and located on the attached plat, subject to the provisions of Chapter 22 of the West Virginia Code of 1931, as amended, and all rules and regulations promulgated thereunder, and to any additional specific conditions and provisions outlined in the pages attached hereto. Notification shall be given by the operator to the Oil and Gas Inspector at least 24 hours prior to the construction of roads, locations, and/or pits for any permitted work. In addition, the well operator shall notify the same inspector 24 hours before any actual well work is commenced and prior to running and cementing casing. Spills or emergency discharges must be promptly reported by the operator to 1-800-642-3074 and to the Oil and Gas Inspector.