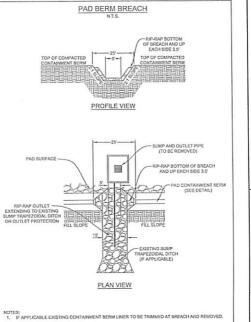

# CONDITIONS

- 1. If the operator encounters an unanticipated void, or an anticipated void at an unanticipated depth, the operator shall notify the inspector within 24 hours. Modifications to the casing program may be necessary to comply with W. Va. Code §22-6-20, which requires drilling to a minimum depth of thirty feet below the bottom of the void, and installing a minimum of twenty (20) feet of casing. Under no circumstance should the operator drill more than fifty (50) feet below the bottom of the void.
- 2. Pursuant to 35 CSR 4-19.1.a, at the request of the surface owner all water wells or springs within 1000 feet of the proposed well that are actually utilized for human consumption, domestic animals or other general use shall be sampled and analyzed.
- 3. Pursuant to 35 CSR 4-19.1.c, if the operator is unable to sample and analyze any water well or spring with one thousand (1,000) feet of the permitted well location, the Office of Oil and Gas requires the operator to sample, at a minimum, one water well or spring located between one thousand (1,000) feet and two thousand (2,000) feet of the permitted well location.
- 4. All pits must be lined with a minimum of 20 mil thickness synthetic liner.
- 5. In the event of an accident or explosion causing loss of life or serious personal injury in or about the well or while working on the well, the well operator or its contractor shall give notice, stating the particulars of the accident or explosion, to the oil and gas inspector and the Chief within twenty-four (24) hours.
- 6. During the surface casing and cementing process, in the event cement does not return to the surface, or any other casing string that is permitted to circulate cement to the surface and does not return to the surface, the oil and gas inspector shall be notified within twenty-four (24) hours
- 7. Well work activities shall not constitute a hazard to the safety of persons.
- 8. Operator shall provide the Office of Oil & Gas notification of the date that drilling commenced on this well. Such notice shall be provided by sending an email to DEPOOGNotify@wv.gov within 30 days of commencement of drilling.