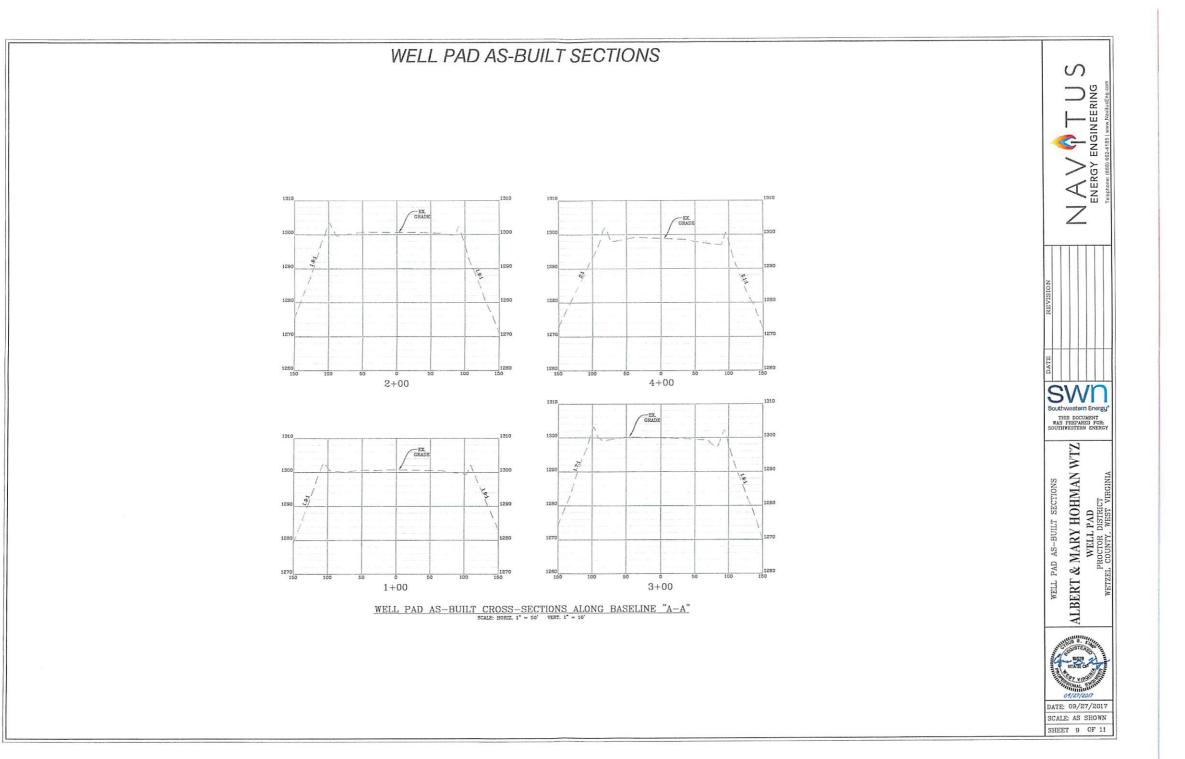

| EX. WELL PAD DEWATERING SYSTEM        |
| LA. DECORDARI CONTAINMENT                                                               |                                              | And a second sec |                                       |







# 103-02231W















## BECEWED Office of Oilland Gas

MAR 21 2018

## TAKEN FROM THE WEST VIRGINA EROSION AND SEDIMENT CONTROL FIELD MANUAL WEST VIRGINA DIVISION OF ENVIRONMENTAL ROTECTION OFFICE OF OIL AND GAS CHARLESTON, W.VA. EMPORARY SEEDING

a GENERAL CONDITIONS WHERE PRACTICE APPLIES WHERE EXPOSED SOL SUMFACES ARE NOT TO BE FINE-GRADED OR WORKED FOR PERIODS LONGER THAN 21 DAYS. TEMPORARY VEGETATION MUST BE ESTABLISHED ON ROWAN DEPARTMENT AND AND WALL OD RECEIVING AS STREAM, MARCINELY UPON CONSTRUCTION OF THE SITE SITE INCLUDES ROAD AND LOCATION, VEGETATION MUST BE ESTABLISHED ON ROWAN DEPARTMENT AND VEGETATIVE COVER SHALL BE APPLIED TO AREAS THAT WILL BE LEFT UN-WORKED FOR A PERIOD OF MORE THAN SIX MONTHS. Fruitmonmental Protocilio SECTION IV Environmental Protection

REVEGETATION

## SEED MIXTURES