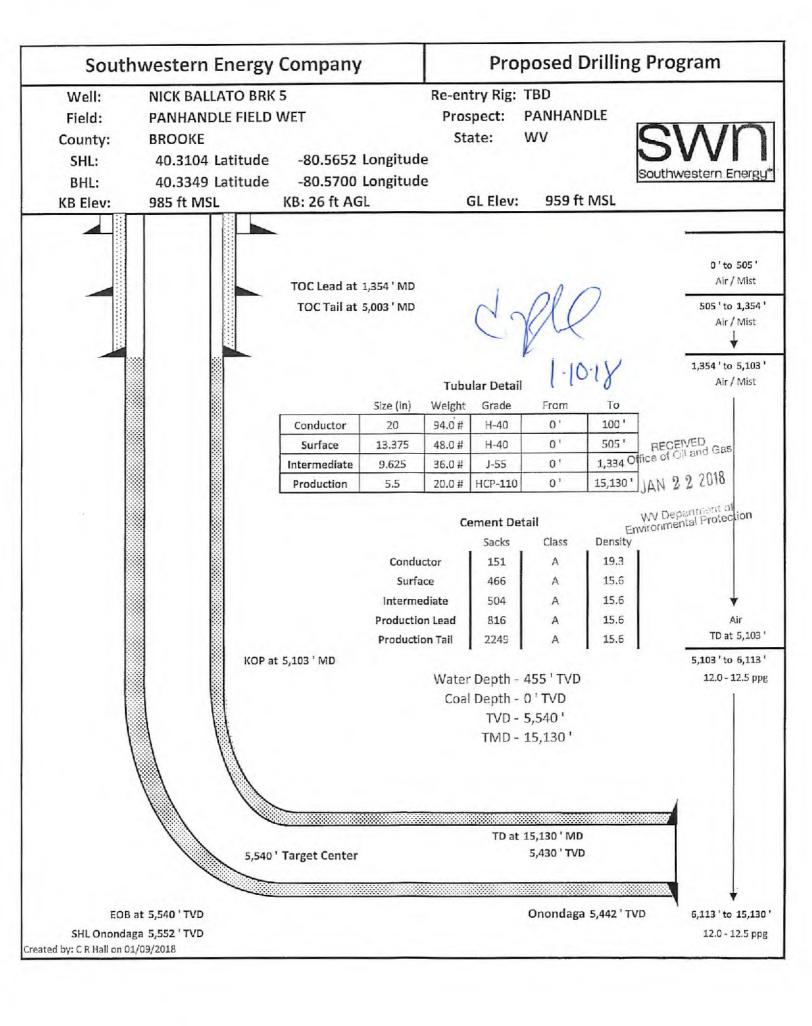

# STATE OF WEST VIRGINIA DEPARTMENT OF ENVIRONMENTAL PROTECTION. OFFICE OF OIL AND GAS WELL WORK PERMIT APPLICATION

| 1) Well Operat                     | tor: SWN                           | Production (                          | Co., LLC              | 4945       | 12924                    | 009- Br                                | ooke 4-Cros                                                                                                                                                                                                                                                                                                                                                                                                                                                                                                                                                                                                                                                                                                                                                                                                                                                                                                                                                                                                                                                                                                                                                                                                                                                                                                                                                                                                                                                                                                                                                                                                                                                                                                                                                                                                                                                                                                                                                                                                                                                                                                                                                                                                                                                                                                                           | ss. 620-St | eubenville[                       |
|------------------------------------|------------------------------------|---------------------------------------|-----------------------|------------|--------------------------|----------------------------------------|---------------------------------------------------------------------------------------------------------------------------------------------------------------------------------------------------------------------------------------------------------------------------------------------------------------------------------------------------------------------------------------------------------------------------------------------------------------------------------------------------------------------------------------------------------------------------------------------------------------------------------------------------------------------------------------------------------------------------------------------------------------------------------------------------------------------------------------------------------------------------------------------------------------------------------------------------------------------------------------------------------------------------------------------------------------------------------------------------------------------------------------------------------------------------------------------------------------------------------------------------------------------------------------------------------------------------------------------------------------------------------------------------------------------------------------------------------------------------------------------------------------------------------------------------------------------------------------------------------------------------------------------------------------------------------------------------------------------------------------------------------------------------------------------------------------------------------------------------------------------------------------------------------------------------------------------------------------------------------------------------------------------------------------------------------------------------------------------------------------------------------------------------------------------------------------------------------------------------------------------------------------------------------------------------------------------------------------|------------|-----------------------------------|
|                                    |                                    |                                       |                       | Ope        | rator ID                 | County                                 | Distri                                                                                                                                                                                                                                                                                                                                                                                                                                                                                                                                                                                                                                                                                                                                                                                                                                                                                                                                                                                                                                                                                                                                                                                                                                                                                                                                                                                                                                                                                                                                                                                                                                                                                                                                                                                                                                                                                                                                                                                                                                                                                                                                                                                                                                                                                                                                |            | P.10                              |
| 2) Operator's \                    | Well Numbe                         | r: Nick Balla                         | ato BRK               | 5H         | Well F                   | ad Name:                               | Nick Ballato                                                                                                                                                                                                                                                                                                                                                                                                                                                                                                                                                                                                                                                                                                                                                                                                                                                                                                                                                                                                                                                                                                                                                                                                                                                                                                                                                                                                                                                                                                                                                                                                                                                                                                                                                                                                                                                                                                                                                                                                                                                                                                                                                                                                                                                                                                                          | BRK Pad    | _                                 |
| 3) Farm Name                       | :/Surface Ow                       | /ner: Nick & C                        | Christopher           | r Ballato  | Public R                 | oad Access:                            | St. Johns F                                                                                                                                                                                                                                                                                                                                                                                                                                                                                                                                                                                                                                                                                                                                                                                                                                                                                                                                                                                                                                                                                                                                                                                                                                                                                                                                                                                                                                                                                                                                                                                                                                                                                                                                                                                                                                                                                                                                                                                                                                                                                                                                                                                                                                                                                                                           | Run Road   |                                   |
| 4) Elevation, c                    | urrent groun                       | id: <u>959'</u>                       | F                     | Elevation  | ı, propose               | d post-cons                            | truction: 959                                                                                                                                                                                                                                                                                                                                                                                                                                                                                                                                                                                                                                                                                                                                                                                                                                                                                                                                                                                                                                                                                                                                                                                                                                                                                                                                                                                                                                                                                                                                                                                                                                                                                                                                                                                                                                                                                                                                                                                                                                                                                                                                                                                                                                                                                                                         | 9'         |                                   |
| 5) Well Type                       | (a) Gas<br>Other                   | X                                     | _ Oil _               |            |                          | derground                              |                                                                                                                                                                                                                                                                                                                                                                                                                                                                                                                                                                                                                                                                                                                                                                                                                                                                                                                                                                                                                                                                                                                                                                                                                                                                                                                                                                                                                                                                                                                                                                                                                                                                                                                                                                                                                                                                                                                                                                                                                                                                                                                                                                                                                                                                                                                                       |            |                                   |
|                                    | (b)If Gas                          | Shallow                               | х                     |            | Deep                     |                                        |                                                                                                                                                                                                                                                                                                                                                                                                                                                                                                                                                                                                                                                                                                                                                                                                                                                                                                                                                                                                                                                                                                                                                                                                                                                                                                                                                                                                                                                                                                                                                                                                                                                                                                                                                                                                                                                                                                                                                                                                                                                                                                                                                                                                                                                                                                                                       |            |                                   |
|                                    |                                    | Horizontal                            | x                     |            | _                        |                                        | -1                                                                                                                                                                                                                                                                                                                                                                                                                                                                                                                                                                                                                                                                                                                                                                                                                                                                                                                                                                                                                                                                                                                                                                                                                                                                                                                                                                                                                                                                                                                                                                                                                                                                                                                                                                                                                                                                                                                                                                                                                                                                                                                                                                                                                                                                                                                                    | _          |                                   |
| 6) Existing Pac                    | d: Yes or No                       | Yes                                   |                       |            | -                        | (                                      | $\mathcal{L}_{\mathcal{L}_{\mathcal{L}_{\mathcal{L}_{\mathcal{L}_{\mathcal{L}_{\mathcal{L}_{\mathcal{L}_{\mathcal{L}_{\mathcal{L}_{\mathcal{L}_{\mathcal{L}_{\mathcal{L}_{\mathcal{L}_{\mathcal{L}_{\mathcal{L}_{\mathcal{L}_{\mathcal{L}_{\mathcal{L}_{\mathcal{L}_{\mathcal{L}_{\mathcal{L}_{\mathcal{L}_{\mathcal{L}_{\mathcal{L}_{\mathcal{L}_{\mathcal{L}_{\mathcal{L}_{\mathcal{L}_{\mathcal{L}_{\mathcal{L}_{\mathcal{L}_{\mathcal{L}_{\mathcal{L}_{\mathcal{L}_{\mathcal{L}_{\mathcal{L}_{\mathcal{L}_{\mathcal{L}_{\mathcal{L}_{\mathcal{L}_{\mathcal{L}_{\mathcal{L}_{\mathcal{L}_{\mathcal{L}_{\mathcal{L}_{\mathcal{L}_{\mathcal{L}_{\mathcal{L}_{\mathcal{L}_{\mathcal{L}_{\mathcal{L}_{\mathcal{L}_{\mathcal{L}_{\mathcal{L}_{\mathcal{L}_{\mathcal{L}_{\mathcal{L}_{\mathcal{L}_{\mathcal{L}_{\mathcal{L}_{\mathcal{L}_{\mathcal{L}_{\mathcal{L}_{\mathcal{L}_{\mathcal{L}_{\mathcal{L}_{\mathcal{L}_{\mathcal{L}_{\mathcal{L}_{\mathcal{L}_{\mathcal{L}_{\mathcal{L}_{\mathcal{L}_{\mathcal{L}_{\mathcal{L}_{\mathcal{L}_{\mathcal{L}_{\mathcal{L}_{\mathcal{L}_{\mathcal{L}_{\mathcal{L}_{\mathcal{L}_{\mathcal{L}_{\mathcal{L}_{\mathcal{L}_{\mathcal{L}_{\mathcal{L}_{\mathcal{L}_{\mathcal{L}_{\mathcal{L}_{\mathcal{L}_{\mathcal{L}_{\mathcal{L}_{\mathcal{L}_{\mathcal{L}_{\mathcal{L}_{\mathcal{L}_{\mathcal{L}_{\mathcal{L}_{\mathcal{L}_{\mathcal{L}_{\mathcal{L}_{\mathcal{L}_{\mathcal{L}_{\mathcal{L}_{\mathcal{L}_{\mathcal{L}_{\mathcal{L}_{\mathcal{L}_{\mathcal{L}_{\mathcal{L}_{\mathcal{L}_{\mathcal{L}_{\mathcal{L}_{\mathcal{L}_{\mathcal{L}_{\mathcal{L}_{\mathcal{L}_{\mathcal{L}_{\mathcal{L}_{\mathcal{L}_{\mathcal{L}_{\mathcal{L}_{\mathcal{L}_{\mathcal{L}_{\mathcal{L}_{\mathcal{L}_{\mathcal{L}_{\mathcal{L}_{\mathcal{L}_{\mathcal{L}_{\mathcal{L}_{\mathcal{L}_{\mathcal{L}_{\mathcal{L}_{\mathcal{L}_{\mathcal{L}_{\mathcal{L}_{\mathcal{L}_{\mathcal{L}_{\mathcal{L}_{\mathcal{L}_{\mathcal{L}_{\mathcal{L}_{\mathcal{L}_{\mathcal{L}_{\mathcal{L}_{\mathcal{L}_{\mathcal{L}_{\mathcal{L}_{\mathcal{L}_{\mathcal{L}_{\mathcal{L}_{\mathcal{L}_{\mathcal{L}_{\mathcal{L}_{\mathcal{L}_{\mathcal{L}_{\mathcal{L}_{\mathcal{L}_{\mathcal{L}_{\mathcal{L}_{\mathcal{L}_{\mathcal{L}_{\mathcal{L}_{\mathcal{L}_{\mathcal{L}_{\mathcal{L}_{\mathcal{L}_{\mathcal{L}_{\mathcal{L}}}}}}}}}}$ | (/)1.1     | 6.18                              |
| 7) Proposed Ta<br>Target Formation | arget Format<br>- Marcellus, Up-Di | ion(s), Depth<br>ip well to the North | ı(s), Anti            | cipated 7  | Thickness<br>Target Base | and Expector and Expector 5552', Anti- | ted Pressure(scipated Thickness-                                                                                                                                                                                                                                                                                                                                                                                                                                                                                                                                                                                                                                                                                                                                                                                                                                                                                                                                                                                                                                                                                                                                                                                                                                                                                                                                                                                                                                                                                                                                                                                                                                                                                                                                                                                                                                                                                                                                                                                                                                                                                                                                                                                                                                                                                                      | 5).        | _                                 |
| B) Proposed To                     |                                    |                                       |                       |            |                          |                                        |                                                                                                                                                                                                                                                                                                                                                                                                                                                                                                                                                                                                                                                                                                                                                                                                                                                                                                                                                                                                                                                                                                                                                                                                                                                                                                                                                                                                                                                                                                                                                                                                                                                                                                                                                                                                                                                                                                                                                                                                                                                                                                                                                                                                                                                                                                                                       |            |                                   |
| ) Formation a                      |                                    | -                                     | Marcellu              | s          |                          |                                        |                                                                                                                                                                                                                                                                                                                                                                                                                                                                                                                                                                                                                                                                                                                                                                                                                                                                                                                                                                                                                                                                                                                                                                                                                                                                                                                                                                                                                                                                                                                                                                                                                                                                                                                                                                                                                                                                                                                                                                                                                                                                                                                                                                                                                                                                                                                                       |            |                                   |
| 0) Proposed T                      |                                    |                                       | 15130'                |            |                          |                                        |                                                                                                                                                                                                                                                                                                                                                                                                                                                                                                                                                                                                                                                                                                                                                                                                                                                                                                                                                                                                                                                                                                                                                                                                                                                                                                                                                                                                                                                                                                                                                                                                                                                                                                                                                                                                                                                                                                                                                                                                                                                                                                                                                                                                                                                                                                                                       |            |                                   |
| 1) Proposed H                      | Horizontal Le                      | g Length:                             | 9017'                 |            |                          |                                        |                                                                                                                                                                                                                                                                                                                                                                                                                                                                                                                                                                                                                                                                                                                                                                                                                                                                                                                                                                                                                                                                                                                                                                                                                                                                                                                                                                                                                                                                                                                                                                                                                                                                                                                                                                                                                                                                                                                                                                                                                                                                                                                                                                                                                                                                                                                                       | ·          |                                   |
| .2) Approxima                      | ite Fresh Wa                       | ter Strata De                         | pths:                 | 455'       |                          |                                        | · · · · · · · · · · · · · · · · · · ·                                                                                                                                                                                                                                                                                                                                                                                                                                                                                                                                                                                                                                                                                                                                                                                                                                                                                                                                                                                                                                                                                                                                                                                                                                                                                                                                                                                                                                                                                                                                                                                                                                                                                                                                                                                                                                                                                                                                                                                                                                                                                                                                                                                                                                                                                                 |            |                                   |
| 3) Method to                       | Determine F                        | resh Water [                          | Depths:               | Nearby     | water we                 | əli                                    |                                                                                                                                                                                                                                                                                                                                                                                                                                                                                                                                                                                                                                                                                                                                                                                                                                                                                                                                                                                                                                                                                                                                                                                                                                                                                                                                                                                                                                                                                                                                                                                                                                                                                                                                                                                                                                                                                                                                                                                                                                                                                                                                                                                                                                                                                                                                       |            |                                   |
| 4) Approxima                       | ite Saltwater                      | Depths: 51                            | 0'- Salini            | ty Profile | <del></del>              | <del></del>                            |                                                                                                                                                                                                                                                                                                                                                                                                                                                                                                                                                                                                                                                                                                                                                                                                                                                                                                                                                                                                                                                                                                                                                                                                                                                                                                                                                                                                                                                                                                                                                                                                                                                                                                                                                                                                                                                                                                                                                                                                                                                                                                                                                                                                                                                                                                                                       |            |                                   |
| 5) Approxima                       | ite Coal Sear                      | n Depths: N                           | lot Prese             | ent        |                          |                                        |                                                                                                                                                                                                                                                                                                                                                                                                                                                                                                                                                                                                                                                                                                                                                                                                                                                                                                                                                                                                                                                                                                                                                                                                                                                                                                                                                                                                                                                                                                                                                                                                                                                                                                                                                                                                                                                                                                                                                                                                                                                                                                                                                                                                                                                                                                                                       | Off        | RECEIVED ice of Oil and G         |
| 6) Approxima                       | ite Depth to ]                     | Possible Voice                        | d (coal m             | ine, kars  | st, other):              | None that                              | we are awa                                                                                                                                                                                                                                                                                                                                                                                                                                                                                                                                                                                                                                                                                                                                                                                                                                                                                                                                                                                                                                                                                                                                                                                                                                                                                                                                                                                                                                                                                                                                                                                                                                                                                                                                                                                                                                                                                                                                                                                                                                                                                                                                                                                                                                                                                                                            |            | AN 2 2 2018                       |
| 7) Does Propo                      | osed well loc<br>ing or adjace     | ation contain<br>nt to an activ       | ı coal sea<br>e mine? |            | es                       |                                        | No X                                                                                                                                                                                                                                                                                                                                                                                                                                                                                                                                                                                                                                                                                                                                                                                                                                                                                                                                                                                                                                                                                                                                                                                                                                                                                                                                                                                                                                                                                                                                                                                                                                                                                                                                                                                                                                                                                                                                                                                                                                                                                                                                                                                                                                                                                                                                  | Enviro     | / Department on<br>nmental Protec |
|                                    |                                    | C 37                                  |                       |            |                          |                                        |                                                                                                                                                                                                                                                                                                                                                                                                                                                                                                                                                                                                                                                                                                                                                                                                                                                                                                                                                                                                                                                                                                                                                                                                                                                                                                                                                                                                                                                                                                                                                                                                                                                                                                                                                                                                                                                                                                                                                                                                                                                                                                                                                                                                                                                                                                                                       |            |                                   |
|                                    | ovide Mine L                       | nfo: Name:                            | •                     |            |                          |                                        |                                                                                                                                                                                                                                                                                                                                                                                                                                                                                                                                                                                                                                                                                                                                                                                                                                                                                                                                                                                                                                                                                                                                                                                                                                                                                                                                                                                                                                                                                                                                                                                                                                                                                                                                                                                                                                                                                                                                                                                                                                                                                                                                                                                                                                                                                                                                       |            |                                   |
| (a) If Yes, pro                    | ovide Mine I                       | nto: Name:<br>Depth:                  |                       |            |                          |                                        |                                                                                                                                                                                                                                                                                                                                                                                                                                                                                                                                                                                                                                                                                                                                                                                                                                                                                                                                                                                                                                                                                                                                                                                                                                                                                                                                                                                                                                                                                                                                                                                                                                                                                                                                                                                                                                                                                                                                                                                                                                                                                                                                                                                                                                                                                                                                       |            |                                   |
|                                    | ovide Mine L                       |                                       |                       |            |                          |                                        |                                                                                                                                                                                                                                                                                                                                                                                                                                                                                                                                                                                                                                                                                                                                                                                                                                                                                                                                                                                                                                                                                                                                                                                                                                                                                                                                                                                                                                                                                                                                                                                                                                                                                                                                                                                                                                                                                                                                                                                                                                                                                                                                                                                                                                                                                                                                       |            |                                   |

#### **CASING AND TUBING PROGRAM**

| ТҮРЕ         | Size<br>(in) | New or Used | <u>Grade</u> | Weight per ft.<br>(lb/ft) | FOOTAGE: For<br>Drilling (ft) | INTERVALS:<br>Left in Well<br>(ft) | CEMENT:<br>Fill-up<br>(Cu. Ft.)/CTS      |
|--------------|--------------|-------------|--------------|---------------------------|-------------------------------|------------------------------------|------------------------------------------|
| Conductor    | 20"          | New         | H-40         | 94#                       | 100'                          | 100'                               | CTS                                      |
| Fresh Water  | 13 3/8"      | New         | H-40         | 48#                       | 505'                          | 505'                               | 466 sx/CTS                               |
| Coal         | 9 5/8"       | New         | J-55         | 36#                       | 1334'                         | 1334'                              | 504 sx/CTS                               |
| Intermediate | 7"           | New         | J-55         | 20#                       | If Needed                     | If Needed                          | If Needed/As Needed                      |
| Production   | 5 1/2"       | New         | P-110        | 20#                       | 15130'                        | 15130'                             | feed \$16 soffal 2249 satisface incomed: |
| Tubing       | 2 3/8"       | New         | P-110        | 4.7#                      | Approx. 5540'                 | Approx. 5540'                      | , , , , , , , , , , , , , , , , , , ,    |
| Liners       |              |             |              |                           |                               |                                    |                                          |

C-1500 1.16.18

| ТҮРЕ         | Size (in) | Wellbore<br>Diameter (in) | <u>Wall</u><br><u>Thickness</u><br><u>(in)</u> | Burst Pressure<br>(psi) | Anticipated Max. Internal Pressure (psi) | Cement<br>Type | Cement<br>Yield<br>(cu. ft./k) |
|--------------|-----------|---------------------------|------------------------------------------------|-------------------------|------------------------------------------|----------------|--------------------------------|
| Conductor    | 20"       | 30"                       | 0.25                                           | 2120                    | 81                                       | Class A        |                                |
| Fresh Water  | 13 3/8"   | 17.5"                     | 0.380                                          | 2740                    | 633                                      | Class A        | 1.19/50% Excess                |
| Coal         | 9 5/8"    | 12 1/4"                   | 0.395                                          | 3950                    | 1768                                     | Class A        | 1.19/50% Excess                |
| Intermediate | 7"        | · 8 3/4"                  | 0.317                                          | 4360                    | 3250                                     | Class A        |                                |
| Production   | 5 1/2"    | 8 3/4"                    | 0.361                                          | 12360                   | 9500                                     | Class A        |                                |
| Tubing       | 2 3/8"    | 4.778"                    | 0.190                                          |                         |                                          | 0.00071        | 112000 /0 EXCESS               |
| Liners       |           |                           |                                                |                         |                                          |                |                                |

Drill and stimulate any potential zones between and including the Benson to Marcellus. \*\*If we should encounter a void place basket above and below void area- balance cement to bottom of void and grout from basket to surface or run external casing packer/cementing stage tool above void interval and perform 2 stage cementing operation dependent upon depth of void. Run casing not less than 20' below void nor more than 75' below void. (\*If freshwater is encountered deeper than anticipated it must be protected, set casing 50' below and cts.)

20) Describe fracturing/stimulating methods in detail, including anticipated max pressure and max rate:

Well will be perforated within the target formation and stimulated with a slurry of water, sand, and chemical additives at a high rate. This will be performed in stages with the plug and perf method along the wellbore until the entire lateral has been stimulated within the target formation. All stage plugs are then drilled out and the well is flowed back to surface. The well is produced through surface facilities consisting of high pressure production unites, vertical separation units, water and oil storage tanks. Max press and anticipated max rate- 9000 lbs @ 100 barrels a minute.

- 21) Total Area to be disturbed, including roads, stockpile area, pits, etc., (acres): 10.91
- 22) Area to be disturbed for well pad only, less access road (acres): 8.0
- 23) Describe centralizer placement for each casing string:

All casing strings will be ran with a centralizer at a minimum of 1 per every 3 joints of casing.

24) Describe all cement additives associated with each cement type:

See Attachment \*\*\*

25) Proposed borehole conditioning procedures: