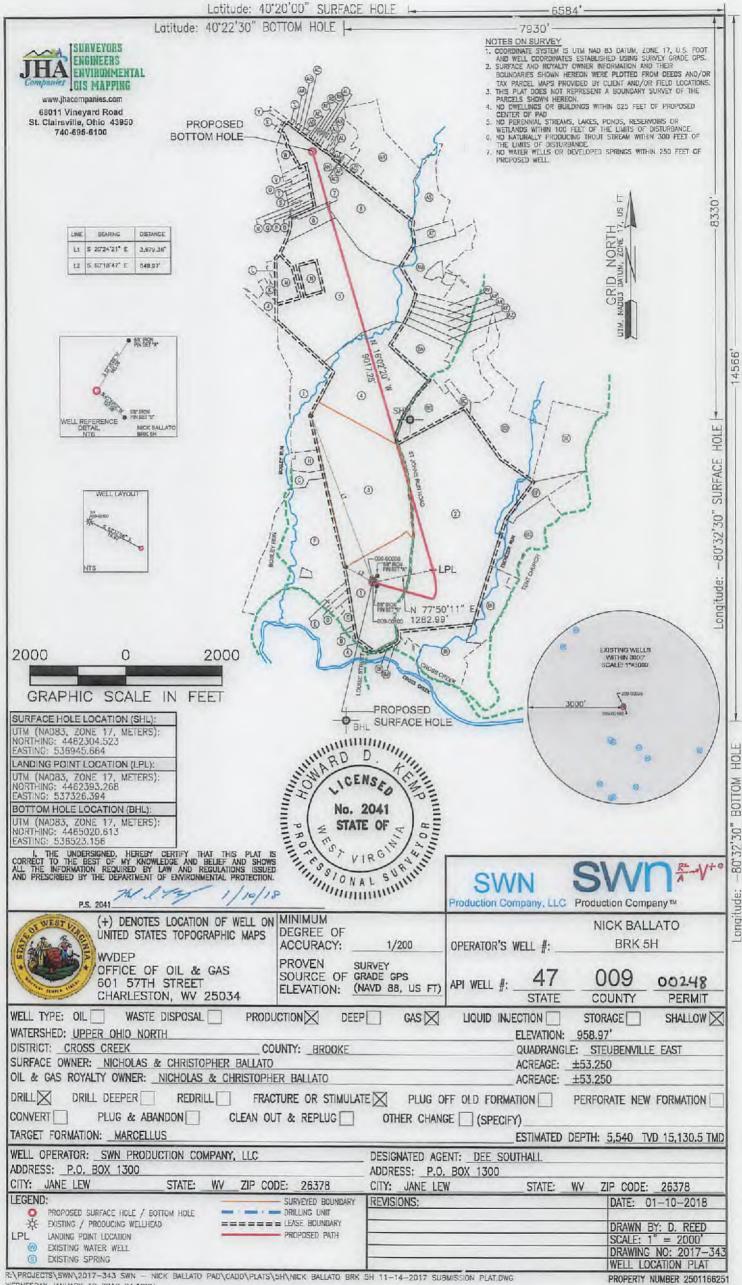

Thursday, May 3, 2018 WELL WORK PERMIT Horizontal 6A / New Drill

SWN PRODUCTION COMPANY, LLC POST OFFICE BOX 12359

SPRING, TX 773914954

Permit approval for NICK BALLATO BRK 5H Re: 47-009-00248-00-00

This well work permit is evidence of permission granted to perform the specified well work at the location described on the attached pages and located on the attached plat, subject to the provisions of Chapter 22 of the West Virginia Code of 1931, as amended, and all rules and regulations promulgated thereunder, and to any additional specific conditions and provisions outlined in the pages attached hereto. Notification shall be given by the operator to the Oil and Gas Inspector at least 24 hours prior to the construction of roads, locations, and/or pits for any permitted work. In addition, the well operator shall notify the same inspector 24 hours before any actual well work is commenced and prior to running and cementing casing. Spills or emergency discharges must be promptly reported by the operator to 1-800-642-3074 and to the Oil and Gas Inspector.

Chief

Operator's Well Number:

NICK BALLATO BRK 5H

Farm Name: NICHOLAS & CHRISTOPHER

U.S. WELL NUMBER: 47-009-00248-00-00

Horizontal 6A New Drill

Date Issued: 5/3/2018

| API Number: |  |
|-------------|--|
|             |  |

WW-6B (04/15)

| API NO. 47-009 -     |        |                     |
|----------------------|--------|---------------------|
| <b>OPERATOR WELL</b> | NO.    | Nick Ballato BRK 5H |
| Well Pad Name:       | Nick B | sliato SRK Pad      |

# STATE OF WEST VIRGINIA DEPARTMENT OF ENVIRONMENTAL PROTECTION. OFFICE OF OIL AND GAS WELL WORK PERMIT APPLICATION

| 1) Well Operat                     | tor: SWN                           | Production (                          | Co., LLC              | 4945       | 12924                    | 009- Br                                | ooke 4-Cros                                                                                                                                                                                                                                                                                                                                                                                                                                                                                                                                                                                                                                                                                                                                                                                                                                                                                                                                                                                                                                                                                                                                                                                                                                                                                                                                                                                                                                                                                                                                                                                                                                                                                                                                                                                                                                                                                                                                                                                                                                                                                                                                                                                                                                                                                                                           | ss. 620-St | eubenville[                       |
|------------------------------------|------------------------------------|---------------------------------------|-----------------------|------------|--------------------------|----------------------------------------|---------------------------------------------------------------------------------------------------------------------------------------------------------------------------------------------------------------------------------------------------------------------------------------------------------------------------------------------------------------------------------------------------------------------------------------------------------------------------------------------------------------------------------------------------------------------------------------------------------------------------------------------------------------------------------------------------------------------------------------------------------------------------------------------------------------------------------------------------------------------------------------------------------------------------------------------------------------------------------------------------------------------------------------------------------------------------------------------------------------------------------------------------------------------------------------------------------------------------------------------------------------------------------------------------------------------------------------------------------------------------------------------------------------------------------------------------------------------------------------------------------------------------------------------------------------------------------------------------------------------------------------------------------------------------------------------------------------------------------------------------------------------------------------------------------------------------------------------------------------------------------------------------------------------------------------------------------------------------------------------------------------------------------------------------------------------------------------------------------------------------------------------------------------------------------------------------------------------------------------------------------------------------------------------------------------------------------------|------------|-----------------------------------|
|                                    |                                    |                                       |                       | Ope        | rator ID                 | County                                 | Distri                                                                                                                                                                                                                                                                                                                                                                                                                                                                                                                                                                                                                                                                                                                                                                                                                                                                                                                                                                                                                                                                                                                                                                                                                                                                                                                                                                                                                                                                                                                                                                                                                                                                                                                                                                                                                                                                                                                                                                                                                                                                                                                                                                                                                                                                                                                                |            | P.10                              |
| 2) Operator's \                    | Well Numbe                         | r: Nick Balla                         | ato BRK               | 5H         | Well F                   | ad Name:                               | Nick Ballato                                                                                                                                                                                                                                                                                                                                                                                                                                                                                                                                                                                                                                                                                                                                                                                                                                                                                                                                                                                                                                                                                                                                                                                                                                                                                                                                                                                                                                                                                                                                                                                                                                                                                                                                                                                                                                                                                                                                                                                                                                                                                                                                                                                                                                                                                                                          | BRK Pad    | _                                 |
| 3) Farm Name                       | :/Surface Ow                       | /ner: Nick & C                        | Christopher           | r Ballato  | Public R                 | oad Access:                            | St. Johns F                                                                                                                                                                                                                                                                                                                                                                                                                                                                                                                                                                                                                                                                                                                                                                                                                                                                                                                                                                                                                                                                                                                                                                                                                                                                                                                                                                                                                                                                                                                                                                                                                                                                                                                                                                                                                                                                                                                                                                                                                                                                                                                                                                                                                                                                                                                           | Run Road   |                                   |
| 4) Elevation, c                    | urrent groun                       | id: <u>959'</u>                       | F                     | Elevation  | ı, propose               | d post-cons                            | truction: 959                                                                                                                                                                                                                                                                                                                                                                                                                                                                                                                                                                                                                                                                                                                                                                                                                                                                                                                                                                                                                                                                                                                                                                                                                                                                                                                                                                                                                                                                                                                                                                                                                                                                                                                                                                                                                                                                                                                                                                                                                                                                                                                                                                                                                                                                                                                         | 9'         |                                   |
| 5) Well Type                       | (a) Gas<br>Other                   | X                                     | _ Oil _               |            |                          | derground                              |                                                                                                                                                                                                                                                                                                                                                                                                                                                                                                                                                                                                                                                                                                                                                                                                                                                                                                                                                                                                                                                                                                                                                                                                                                                                                                                                                                                                                                                                                                                                                                                                                                                                                                                                                                                                                                                                                                                                                                                                                                                                                                                                                                                                                                                                                                                                       |            |                                   |
|                                    | (b)If Gas                          | Shallow                               | х                     |            | Deep                     |                                        |                                                                                                                                                                                                                                                                                                                                                                                                                                                                                                                                                                                                                                                                                                                                                                                                                                                                                                                                                                                                                                                                                                                                                                                                                                                                                                                                                                                                                                                                                                                                                                                                                                                                                                                                                                                                                                                                                                                                                                                                                                                                                                                                                                                                                                                                                                                                       |            |                                   |
|                                    |                                    | Horizontal                            | x                     |            | _                        |                                        | -1                                                                                                                                                                                                                                                                                                                                                                                                                                                                                                                                                                                                                                                                                                                                                                                                                                                                                                                                                                                                                                                                                                                                                                                                                                                                                                                                                                                                                                                                                                                                                                                                                                                                                                                                                                                                                                                                                                                                                                                                                                                                                                                                                                                                                                                                                                                                    | _          |                                   |
| 6) Existing Pac                    | d: Yes or No                       | Yes                                   |                       |            | -                        | (                                      | $\mathcal{L}_{\mathcal{L}_{\mathcal{L}_{\mathcal{L}_{\mathcal{L}_{\mathcal{L}_{\mathcal{L}_{\mathcal{L}_{\mathcal{L}_{\mathcal{L}_{\mathcal{L}_{\mathcal{L}_{\mathcal{L}_{\mathcal{L}_{\mathcal{L}_{\mathcal{L}_{\mathcal{L}_{\mathcal{L}_{\mathcal{L}_{\mathcal{L}_{\mathcal{L}_{\mathcal{L}_{\mathcal{L}_{\mathcal{L}_{\mathcal{L}_{\mathcal{L}_{\mathcal{L}_{\mathcal{L}_{\mathcal{L}_{\mathcal{L}_{\mathcal{L}_{\mathcal{L}_{\mathcal{L}_{\mathcal{L}_{\mathcal{L}_{\mathcal{L}_{\mathcal{L}_{\mathcal{L}_{\mathcal{L}_{\mathcal{L}_{\mathcal{L}_{\mathcal{L}_{\mathcal{L}_{\mathcal{L}_{\mathcal{L}_{\mathcal{L}_{\mathcal{L}_{\mathcal{L}_{\mathcal{L}_{\mathcal{L}_{\mathcal{L}_{\mathcal{L}_{\mathcal{L}_{\mathcal{L}_{\mathcal{L}_{\mathcal{L}_{\mathcal{L}_{\mathcal{L}_{\mathcal{L}_{\mathcal{L}_{\mathcal{L}_{\mathcal{L}_{\mathcal{L}_{\mathcal{L}_{\mathcal{L}_{\mathcal{L}_{\mathcal{L}_{\mathcal{L}_{\mathcal{L}_{\mathcal{L}_{\mathcal{L}_{\mathcal{L}_{\mathcal{L}_{\mathcal{L}_{\mathcal{L}_{\mathcal{L}_{\mathcal{L}_{\mathcal{L}_{\mathcal{L}_{\mathcal{L}_{\mathcal{L}_{\mathcal{L}_{\mathcal{L}_{\mathcal{L}_{\mathcal{L}_{\mathcal{L}_{\mathcal{L}_{\mathcal{L}_{\mathcal{L}_{\mathcal{L}_{\mathcal{L}_{\mathcal{L}_{\mathcal{L}_{\mathcal{L}_{\mathcal{L}_{\mathcal{L}_{\mathcal{L}_{\mathcal{L}_{\mathcal{L}_{\mathcal{L}_{\mathcal{L}_{\mathcal{L}_{\mathcal{L}_{\mathcal{L}_{\mathcal{L}_{\mathcal{L}_{\mathcal{L}_{\mathcal{L}_{\mathcal{L}_{\mathcal{L}_{\mathcal{L}_{\mathcal{L}_{\mathcal{L}_{\mathcal{L}_{\mathcal{L}_{\mathcal{L}_{\mathcal{L}_{\mathcal{L}_{\mathcal{L}_{\mathcal{L}_{\mathcal{L}_{\mathcal{L}_{\mathcal{L}_{\mathcal{L}_{\mathcal{L}_{\mathcal{L}_{\mathcal{L}_{\mathcal{L}_{\mathcal{L}_{\mathcal{L}_{\mathcal{L}_{\mathcal{L}_{\mathcal{L}_{\mathcal{L}_{\mathcal{L}_{\mathcal{L}_{\mathcal{L}_{\mathcal{L}_{\mathcal{L}_{\mathcal{L}_{\mathcal{L}_{\mathcal{L}_{\mathcal{L}_{\mathcal{L}_{\mathcal{L}_{\mathcal{L}_{\mathcal{L}_{\mathcal{L}_{\mathcal{L}_{\mathcal{L}_{\mathcal{L}_{\mathcal{L}_{\mathcal{L}_{\mathcal{L}_{\mathcal{L}_{\mathcal{L}_{\mathcal{L}_{\mathcal{L}_{\mathcal{L}_{\mathcal{L}_{\mathcal{L}_{\mathcal{L}_{\mathcal{L}_{\mathcal{L}_{\mathcal{L}_{\mathcal{L}_{\mathcal{L}_{\mathcal{L}_{\mathcal{L}_{\mathcal{L}_{\mathcal{L}_{\mathcal{L}}}}}}}}}}$ | (/)1.1     | 6.18                              |
| 7) Proposed Ta<br>Target Formation | arget Format<br>- Marcellus, Up-Di | ion(s), Depth<br>ip well to the North | ı(s), Anti            | cipated 7  | Thickness<br>Target Base | and Expector and Expector 5552', Anti- | ted Pressure(scipated Thickness-                                                                                                                                                                                                                                                                                                                                                                                                                                                                                                                                                                                                                                                                                                                                                                                                                                                                                                                                                                                                                                                                                                                                                                                                                                                                                                                                                                                                                                                                                                                                                                                                                                                                                                                                                                                                                                                                                                                                                                                                                                                                                                                                                                                                                                                                                                      | 5).        | _                                 |
| B) Proposed To                     |                                    |                                       |                       |            |                          |                                        |                                                                                                                                                                                                                                                                                                                                                                                                                                                                                                                                                                                                                                                                                                                                                                                                                                                                                                                                                                                                                                                                                                                                                                                                                                                                                                                                                                                                                                                                                                                                                                                                                                                                                                                                                                                                                                                                                                                                                                                                                                                                                                                                                                                                                                                                                                                                       |            |                                   |
| ) Formation a                      |                                    | -                                     | Marcellu              | s          |                          |                                        |                                                                                                                                                                                                                                                                                                                                                                                                                                                                                                                                                                                                                                                                                                                                                                                                                                                                                                                                                                                                                                                                                                                                                                                                                                                                                                                                                                                                                                                                                                                                                                                                                                                                                                                                                                                                                                                                                                                                                                                                                                                                                                                                                                                                                                                                                                                                       |            |                                   |
| 0) Proposed T                      |                                    |                                       | 15130'                |            |                          |                                        |                                                                                                                                                                                                                                                                                                                                                                                                                                                                                                                                                                                                                                                                                                                                                                                                                                                                                                                                                                                                                                                                                                                                                                                                                                                                                                                                                                                                                                                                                                                                                                                                                                                                                                                                                                                                                                                                                                                                                                                                                                                                                                                                                                                                                                                                                                                                       |            |                                   |
| 1) Proposed H                      | Horizontal Le                      | g Length:                             | 9017'                 |            |                          |                                        |                                                                                                                                                                                                                                                                                                                                                                                                                                                                                                                                                                                                                                                                                                                                                                                                                                                                                                                                                                                                                                                                                                                                                                                                                                                                                                                                                                                                                                                                                                                                                                                                                                                                                                                                                                                                                                                                                                                                                                                                                                                                                                                                                                                                                                                                                                                                       | ·          |                                   |
| .2) Approxima                      | ite Fresh Wa                       | ter Strata De                         | pths:                 | 455'       |                          |                                        | · · · · · · · · · · · · · · · · · · ·                                                                                                                                                                                                                                                                                                                                                                                                                                                                                                                                                                                                                                                                                                                                                                                                                                                                                                                                                                                                                                                                                                                                                                                                                                                                                                                                                                                                                                                                                                                                                                                                                                                                                                                                                                                                                                                                                                                                                                                                                                                                                                                                                                                                                                                                                                 |            |                                   |
| 3) Method to                       | Determine F                        | resh Water [                          | Depths:               | Nearby     | water we                 | əli                                    |                                                                                                                                                                                                                                                                                                                                                                                                                                                                                                                                                                                                                                                                                                                                                                                                                                                                                                                                                                                                                                                                                                                                                                                                                                                                                                                                                                                                                                                                                                                                                                                                                                                                                                                                                                                                                                                                                                                                                                                                                                                                                                                                                                                                                                                                                                                                       |            |                                   |
| 4) Approxima                       | ite Saltwater                      | Depths: 51                            | 0'- Salini            | ty Profile | <del></del>              | <del></del>                            |                                                                                                                                                                                                                                                                                                                                                                                                                                                                                                                                                                                                                                                                                                                                                                                                                                                                                                                                                                                                                                                                                                                                                                                                                                                                                                                                                                                                                                                                                                                                                                                                                                                                                                                                                                                                                                                                                                                                                                                                                                                                                                                                                                                                                                                                                                                                       |            |                                   |
| 5) Approxima                       | ite Coal Sear                      | n Depths: N                           | lot Prese             | ent        |                          |                                        |                                                                                                                                                                                                                                                                                                                                                                                                                                                                                                                                                                                                                                                                                                                                                                                                                                                                                                                                                                                                                                                                                                                                                                                                                                                                                                                                                                                                                                                                                                                                                                                                                                                                                                                                                                                                                                                                                                                                                                                                                                                                                                                                                                                                                                                                                                                                       | Off        | RECEIVED ice of Oil and G         |
| 6) Approxima                       | ite Depth to ]                     | Possible Voice                        | d (coal m             | ine, kars  | st, other):              | None that                              | we are awa                                                                                                                                                                                                                                                                                                                                                                                                                                                                                                                                                                                                                                                                                                                                                                                                                                                                                                                                                                                                                                                                                                                                                                                                                                                                                                                                                                                                                                                                                                                                                                                                                                                                                                                                                                                                                                                                                                                                                                                                                                                                                                                                                                                                                                                                                                                            |            | AN 2 2 2018                       |
| 7) Does Propo                      | osed well loc<br>ing or adjace     | ation contain<br>nt to an activ       | ı coal sea<br>e mine? |            | es                       |                                        | No X                                                                                                                                                                                                                                                                                                                                                                                                                                                                                                                                                                                                                                                                                                                                                                                                                                                                                                                                                                                                                                                                                                                                                                                                                                                                                                                                                                                                                                                                                                                                                                                                                                                                                                                                                                                                                                                                                                                                                                                                                                                                                                                                                                                                                                                                                                                                  | Enviro     | / Department on<br>nmental Protec |
|                                    |                                    | C 37                                  |                       |            |                          |                                        |                                                                                                                                                                                                                                                                                                                                                                                                                                                                                                                                                                                                                                                                                                                                                                                                                                                                                                                                                                                                                                                                                                                                                                                                                                                                                                                                                                                                                                                                                                                                                                                                                                                                                                                                                                                                                                                                                                                                                                                                                                                                                                                                                                                                                                                                                                                                       |            |                                   |
|                                    | ovide Mine L                       | nfo: Name:                            | •                     |            |                          |                                        |                                                                                                                                                                                                                                                                                                                                                                                                                                                                                                                                                                                                                                                                                                                                                                                                                                                                                                                                                                                                                                                                                                                                                                                                                                                                                                                                                                                                                                                                                                                                                                                                                                                                                                                                                                                                                                                                                                                                                                                                                                                                                                                                                                                                                                                                                                                                       |            |                                   |
| (a) If Yes, pro                    | ovide Mine I                       | nto: Name:<br>Depth:                  |                       |            |                          |                                        |                                                                                                                                                                                                                                                                                                                                                                                                                                                                                                                                                                                                                                                                                                                                                                                                                                                                                                                                                                                                                                                                                                                                                                                                                                                                                                                                                                                                                                                                                                                                                                                                                                                                                                                                                                                                                                                                                                                                                                                                                                                                                                                                                                                                                                                                                                                                       |            |                                   |
|                                    | ovide Mine L                       |                                       |                       |            |                          |                                        |                                                                                                                                                                                                                                                                                                                                                                                                                                                                                                                                                                                                                                                                                                                                                                                                                                                                                                                                                                                                                                                                                                                                                                                                                                                                                                                                                                                                                                                                                                                                                                                                                                                                                                                                                                                                                                                                                                                                                                                                                                                                                                                                                                                                                                                                                                                                       |            |                                   |