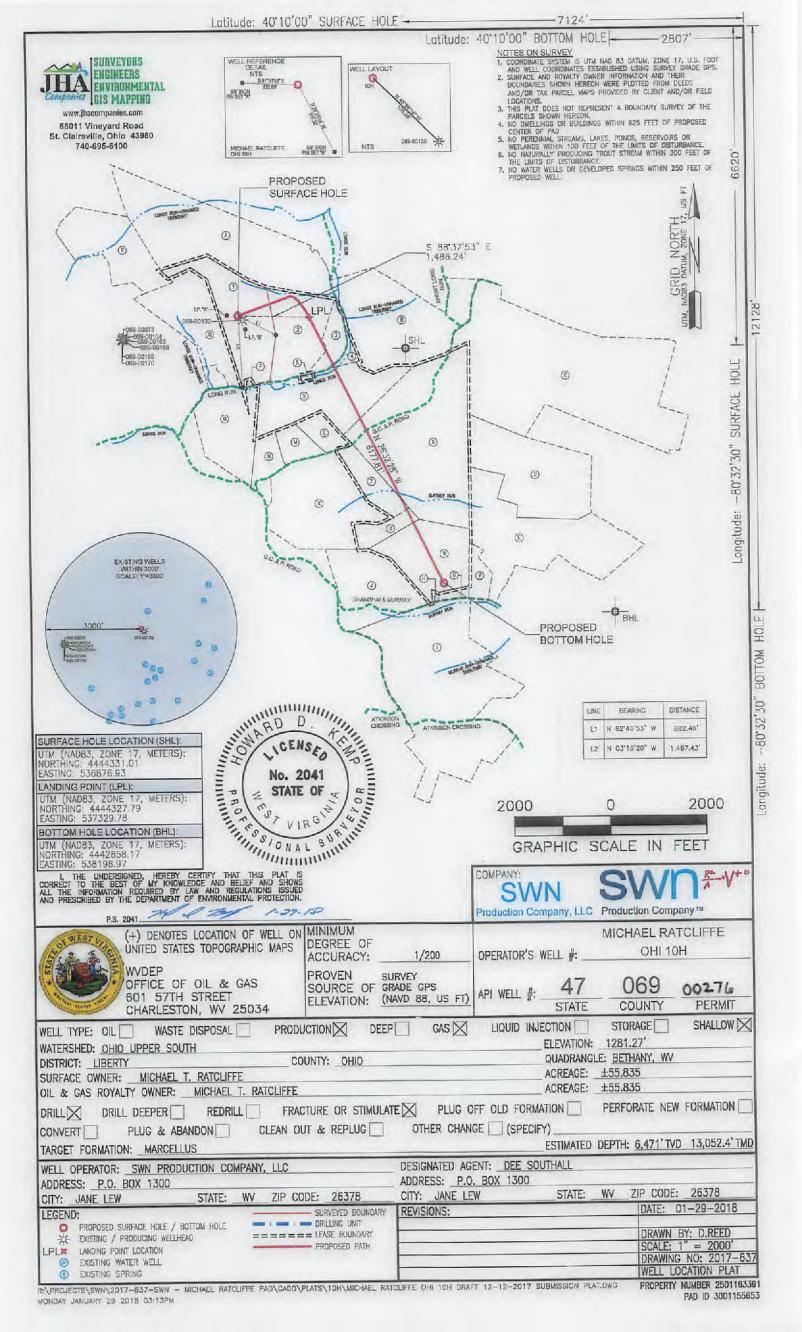

## STATE OF WEST VIRGINIA DEPARTMENT OF ENVIRONMENTAL PROTECTION, OFFICE OF OIL AND GAS WELL WORK PERMIT APPLICATION

| 1) Well Operator: SWN Prod              | duction Co., LLC        | 494512924              | 069-Ohio           | Liberty         | Bethany                         |
|-----------------------------------------|-------------------------|------------------------|--------------------|-----------------|---------------------------------|
|                                         |                         | Operator ID            | County             | District        | Quadrangle                      |
| 2) Operator's Well Number: M            | lichael Ratcliffe C     | OHI 10H Well Pa        | d Name: Mich       | nael Ratclif    | fe OHI Pad                      |
| 3) Farm Name/Surface Owner:             | Michael T. Ratc         | liffe Public Ros       | ad Access: Lo      | ongs Run R      | oad                             |
| 4) Elevation, current ground:           | 1281' EI                | evation, proposed      | post-construc      | tion: 1281'     |                                 |
| 5) Well Type (a) Gas X                  | Oil                     | Und                    | erground Stor      | age             | 3111                            |
| Other                                   |                         |                        |                    |                 | i,                              |
| (b)If Gas Sh                            | allow X                 | Deep                   |                    |                 |                                 |
|                                         | orizontal X             |                        |                    | in              | 7.                              |
| 6) Existing Pad: Yes or No Yes          | S                       |                        |                    | Sec             | 1-79-18                         |
| 7) Proposed Target Formation(           | s), Depth(s), Antici    | ipated Thickness a     | and Expected I     | Pressure(s):    |                                 |
| Target Formation- Marcellus, Targe      | of Top TVD- 6449', Targ | get Base TVD- 6482', A | Anticipated Thickn | iess- 33', Asso | ciated Pressure- 4206.15        |
| 8) Proposed Total Vertical Dep          | th: 6471'               |                        |                    |                 |                                 |
| 9) Formation at Total Vertical I        | Depth: Marcellus        |                        |                    |                 |                                 |
| 10) Proposed Total Measured D           | Depth: 13052'           |                        |                    |                 |                                 |
| 11) Proposed Horizontal Leg L           | ength: 6177.81'         |                        |                    |                 |                                 |
| 12) Approximate Fresh Water S           | Strata Depths:          | 401'                   |                    |                 |                                 |
| 13) Method to Determine Fresh           | Water Depths: V         | Vater Well, Prince     | e Don 3            |                 |                                 |
| 14) Approximate Saltwater Dep           | oths: 754' based o      | on Pottsville depth    |                    |                 |                                 |
| 15) Approximate Coal Seam De            | epths: 610'             |                        |                    |                 |                                 |
| 16) Approximate Depth to Poss           | ible Void (coal mir     | ne, karst, other):     | Possible void      | 610' Offic      | RECEIVED<br>ce of Oil and Gas   |
| 17) Does Proposed well location         | n contain coal seam     | าร                     |                    | FE              | B 2 2010                        |
| directly overlying or adjacent to       |                         | Yes                    | No.                | X Environn      | Department of nental Protection |
| (a) If Yes, provide Mine Info:          | Name:                   |                        |                    |                 | Protection                      |
| , , , , , , , , , , , , , , , , , , , , | Depth:                  |                        |                    |                 |                                 |
|                                         | Seam:                   |                        |                    |                 |                                 |
|                                         | Owner:                  |                        |                    |                 |                                 |
|                                         |                         |                        |                    |                 |                                 |

#### CASING AND TUBING PROGRAM

| ТҮРЕ         | Size<br>(in) | New<br>or<br>Used | Grade   | Weight per ft. (lb/ft) | FOOTAGE: For<br>Drilling (ft) | INTERVALS:<br>Left in Well<br>(ft) | CEMENT:<br>Fill-up<br>(Cu. Ft.)/CTS       |
|--------------|--------------|-------------------|---------|------------------------|-------------------------------|------------------------------------|-------------------------------------------|
| Conductor    | 20"          | New               | H-40    | 94#                    | 100'                          | 100'                               | CTS                                       |
| Fresh Water  | 13 3/8"      | New               | H-40    | 48#                    | 681'                          | 681'                               | 636 sx/CTS                                |
| Coal         | 9 5/8"       | New               | J-55    | 36#                    | 1926'                         | 1926'                              | 720 sx/CTS                                |
| Intermediate | 7"           | New               | HCP-110 | 20#                    | If Needed                     | If Needed                          | If Needed/As Needed                       |
| Production   | 5 1/2"       | New               | HCP-110 | 20#                    | 13052'                        | 13052'                             | leac 884ax Tail 1591x inside intermediate |
| Tubing       | 2 3/8"       | New               | HCP-110 | 4.7#                   | Approx. 6387'                 | Approx. 6387'                      |                                           |
| Liners       |              |                   |         |                        |                               |                                    |                                           |

C. 6001.79.18

| ТҮРЕ         | Size (in) | Wellbore<br>Diameter (in) | Wall<br>Thickness<br>(in) | Burst Pressure<br>(psi) | Anticipated Max. Internal Pressure (psi) | Cement<br>Type | Cement Yield (cu. ft./k) |
|--------------|-----------|---------------------------|---------------------------|-------------------------|------------------------------------------|----------------|--------------------------|
| Conductor    | 20"       | 30"                       | 0.25                      | 2120                    | 81                                       | Class A        | 1.19/50% Excess          |
| Fresh Water  | 13 3/8"   | 17.5"                     | 0.380                     | 2740                    | 633                                      | Class A        | 1.19/50% Excess          |
| Coal         | 9 5/8"    | 12 1/4"                   | 0.395                     | 3950                    | 1768                                     | Class A        | 1.19/50% Excess          |
| Intermediate | 7"        | 8 3/4"                    | 0.317                     | 4360                    | 3250                                     | Class A        | 1.20/50% Excess          |
| Production   | 5 1/2"    | 8 3/4"                    | 0.361                     | 12360                   | 9500                                     | Class A        | 1.20/50% Excess          |
| Tubing       | 2 3/8"    | 4.778"                    | 0.190                     |                         |                                          |                |                          |
| Liners       |           |                           |                           |                         |                                          |                |                          |