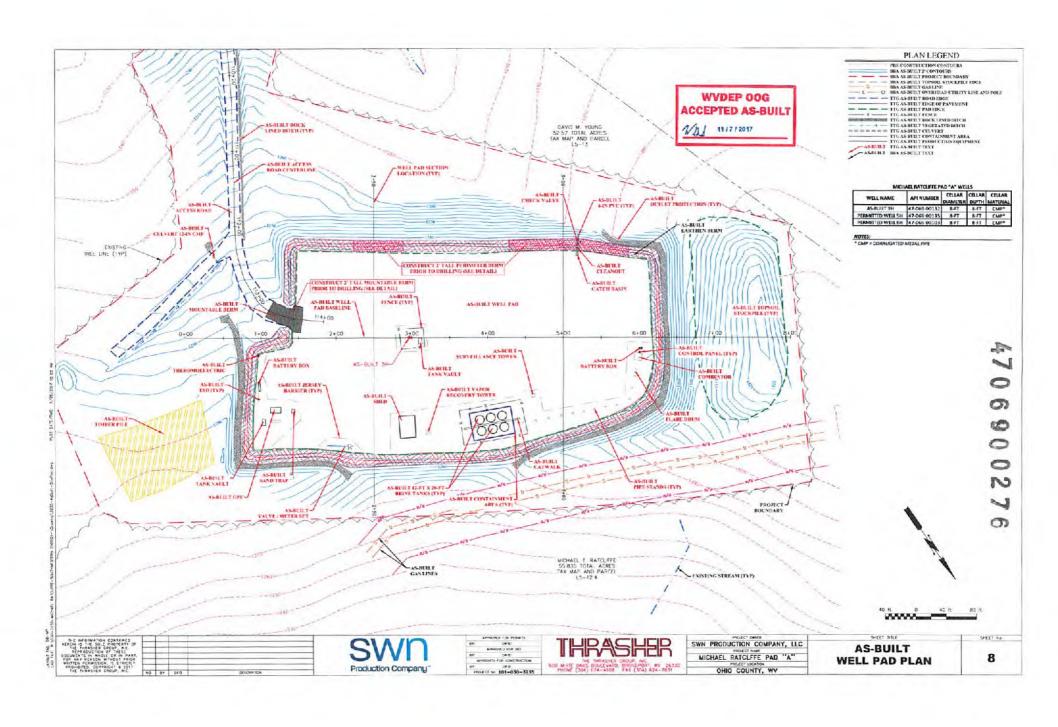

| REVISIONS: | COMPANY:              | SWN Production Company, LLC |              |                                                    |
|------------|-----------------------|-----------------------------|--------------|----------------------------------------------------|
|            | OPERATOR'S<br>WELL #: | MICHAEL R<br>OHI            |              | DRAWN BY: D.REED                                   |
|            | DISTRICT:<br>LIBERTY  | COUNTY:<br>OHIO             | STATE:<br>WV | SCALE: N/A DRAWING NO: 2017-637 WELL LOCATION PLAT |