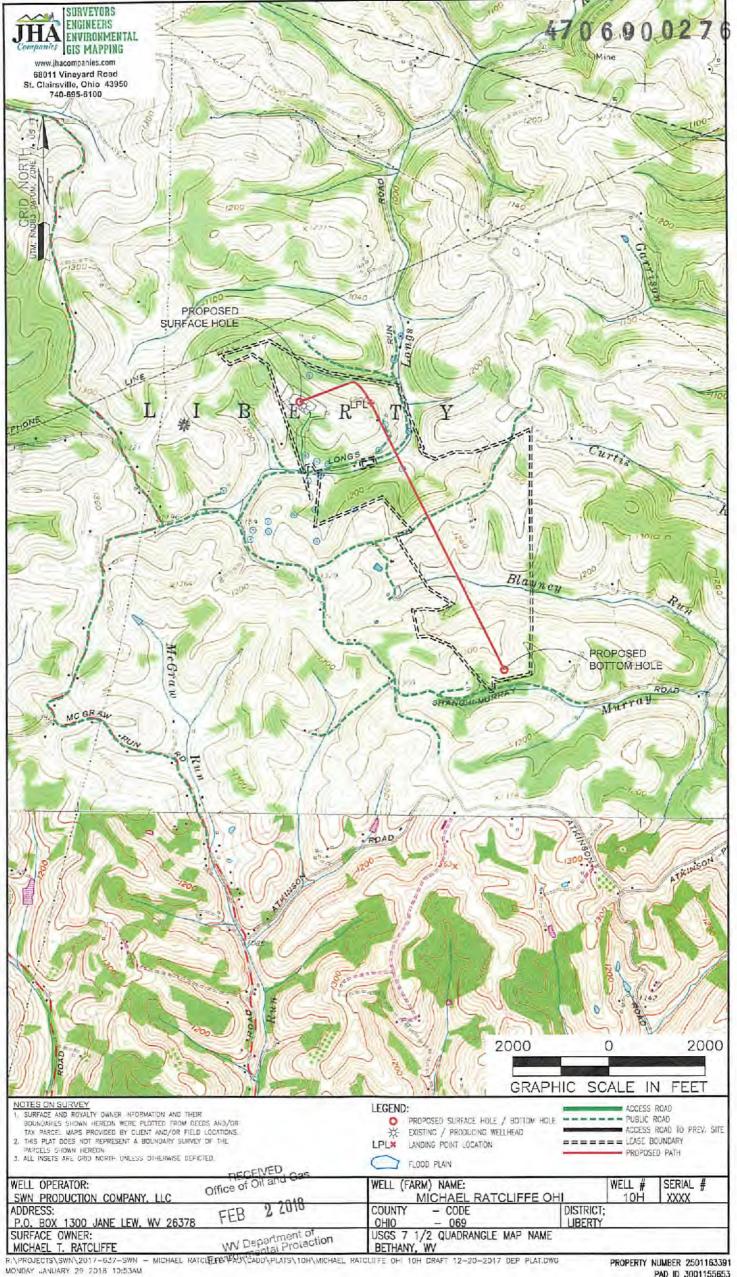

Ms. Laura Adkins Office of Oil & Gas 601 57<sup>th</sup> Street Charleston, WV 25304

RE: Proposed New Well Michael Ratcliffe OHI 10H

Dear Ms. Adkins

SWN has reviewed the area of the above mentioned well and discovered no shallow wells within 500' of the lateral. This well is situated on the Ratcliffe's property, in Liberty District, Ohio County, West Virginia.

RE: SWN's proposed New Well: Michael Ratcliffe OHI 10H in Ohio County, West Virginia, Drilling under Long Run Road & G C & P Road.

Dear Ms. Adkins:

SWN Production Company, LLC ("SWN") is applying for a drilling permit for the above referenced well. The State of West Virginia has raised some concern as to SWN's right to drill under Long Run Road & G C & P Road. Please be advised that SWN has leased all mineral owners under said route as it relates to the above-referenced well and unit.