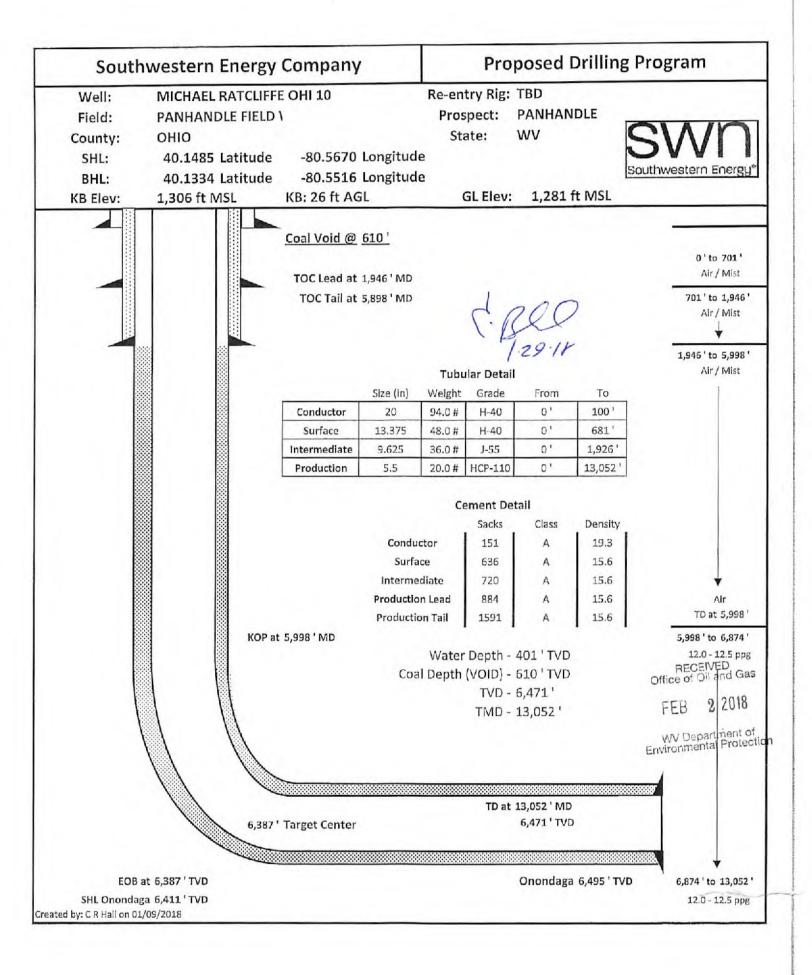

#### CASING AND TUBING PROGRAM

| ТҮРЕ         | Size<br>(in) | New<br>or<br>Used | Grade   | Weight per ft. (lb/ft) | FOOTAGE: For<br>Drilling (ft) | INTERVALS:<br>Left in Well<br>(ft) | CEMENT:<br>Fill-up<br>(Cu. Ft.)/CTS       |
|--------------|--------------|-------------------|---------|------------------------|-------------------------------|------------------------------------|-------------------------------------------|
| Conductor    | 20"          | New               | H-40    | 94#                    | 100'                          | 100'                               | CTS                                       |
| Fresh Water  | 13 3/8"      | New               | H-40    | 48#                    | 681'                          | 681'                               | 636 sx/CTS                                |
| Coal         | 9 5/8"       | New               | J-55    | 36#                    | 1926'                         | 1926'                              | 720 sx/CTS                                |
| Intermediate | 7"           | New               | HCP-110 | 20#                    | If Needed                     | If Needed                          | If Needed/As Needed                       |
| Production   | 5 1/2"       | New               | HCP-110 | 20#                    | 13052'                        | 13052'                             | leac 884ax Tail 1591x inside intermediate |
| Tubing       | 2 3/8"       | New               | HCP-110 | 4.7#                   | Approx. 6387'                 | Approx. 6387'                      |                                           |
| Liners       |              |                   |         |                        |                               |                                    |                                           |

C. 6001.79.18

| ТҮРЕ         | Size (in) | Wellbore<br>Diameter (in) | Wall<br>Thickness<br>(in) | Burst Pressure<br>(psi) | Anticipated Max. Internal Pressure (psi) | Cement<br>Type | Cement Yield (cu. ft./k) |
|--------------|-----------|---------------------------|---------------------------|-------------------------|------------------------------------------|----------------|--------------------------|
| Conductor    | 20"       | 30"                       | 0.25                      | 2120                    | 81                                       | Class A        | 1.19/50% Excess          |
| Fresh Water  | 13 3/8"   | 17.5"                     | 0.380                     | 2740                    | 633                                      | Class A        | 1.19/50% Excess          |
| Coal         | 9 5/8"    | 12 1/4"                   | 0.395                     | 3950                    | 1768                                     | Class A        | 1.19/50% Excess          |
| Intermediate | 7"        | 8 3/4"                    | 0.317                     | 4360                    | 3250                                     | Class A        | 1.20/50% Excess          |
| Production   | 5 1/2"    | 8 3/4"                    | 0.361                     | 12360                   | 9500                                     | Class A        | 1.20/50% Excess          |
| Tubing       | 2 3/8"    | 4.778"                    | 0.190                     |                         |                                          |                |                          |
| Liners       |           |                           |                           |                         |                                          |                |                          |

19) Describe proposed well work, including the drilling and plugging back of any pilot hole:

Drill and stimulate any potential zones between and including the Benson to Marcellus. \*\*If we should encounter a void place basket above and below void area- balance cement to bottom of void and grout from basket to surface or run external casing packer/cementing stage tool above void interval and perform 2 stage cementing operation dependent upon depth of void. Run casing not less than 20' below void nor more than 75' below void. (\*If freshwater is encountered deeper than anticipated it must be protected, set casing 50' below and cts.)