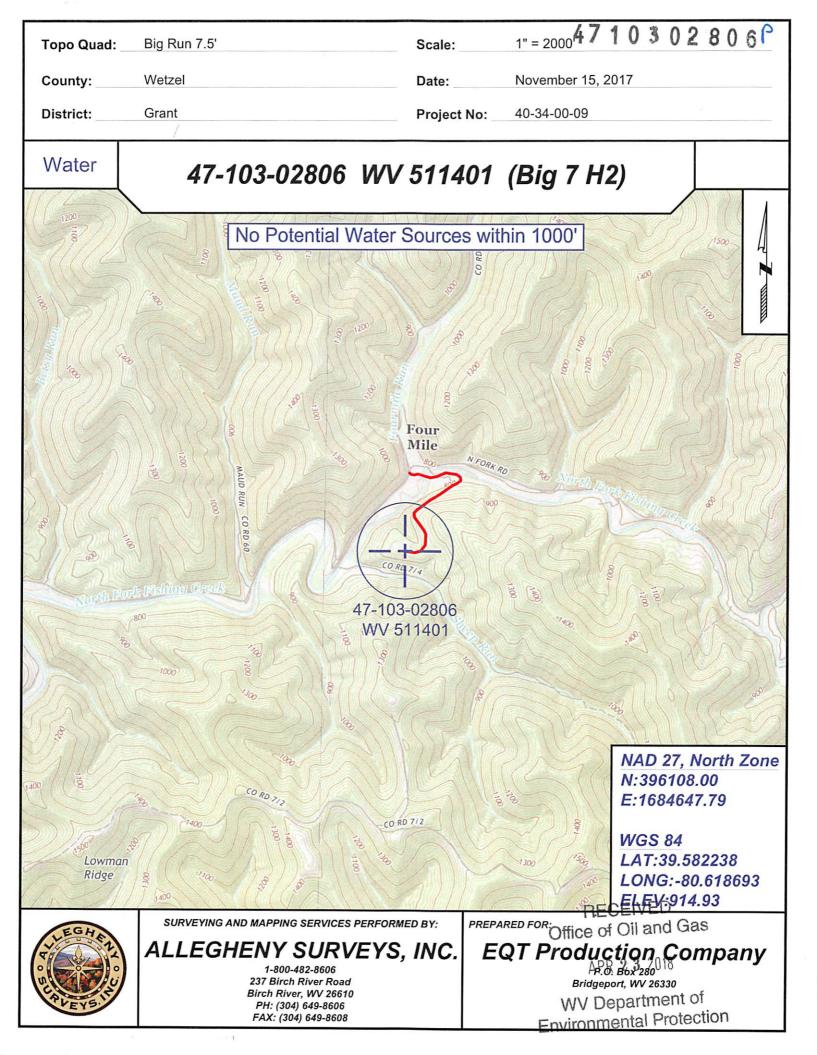

| Farm name: Nancy & John Font, et al                                                                                                                                                 | Operator Well No.: 511401 |                     |                   |                                         |             |  |  |
|-------------------------------------------------------------------------------------------------------------------------------------------------------------------------------------|---------------------------|---------------------|-------------------|-----------------------------------------|-------------|--|--|
| LOCATION: Elevation: 924'                                                                                                                                                           | _ Quadrangle: _           | Quadrangle: Big Run |                   |                                         |             |  |  |
| District: Grant                                                                                                                                                                     | County: Wetz              | el                  |                   |                                         |             |  |  |
| Latitude: 426 Feet South of 39 Deg.                                                                                                                                                 | 35 Min                    |                     | ).                |                                         |             |  |  |
| Longitude 10,024 Feet West of 80 Deg                                                                                                                                                | . 35 Min                  | . <u>00</u> Sec     | <b>&gt;</b> .     |                                         |             |  |  |
| Company: EQT Production Company                                                                                                                                                     |                           |                     |                   |                                         |             |  |  |
| Address: EQT Plaza, Suite 1700                                                                                                                                                      | Casing &<br>Tubing        | Used in drilling    | Left in well      | Cement fill up Cu. Ft.                  |             |  |  |
| 625 Liberty Avenue, Pittsburgh, PA 15222                                                                                                                                            | 26                        | 42                  | 42                | 60                                      |             |  |  |
| Agent: Cecil Ray                                                                                                                                                                    | 13 3/8                    | 370                 | 370               | 464                                     |             |  |  |
| Inspector: Derek Haught                                                                                                                                                             | 9 5/8                     | 2,910               | 2,910             | 2,503                                   |             |  |  |
| Date Permit Issued: 8/17/2012                                                                                                                                                       | 5 1/2                     | 10,496              | 10,496            | 1,563                                   |             |  |  |
| Date Well Work Commenced: 10/10/2012                                                                                                                                                |                           |                     |                   |                                         |             |  |  |
| Date Well Work Completed: 1/12/2013                                                                                                                                                 |                           |                     |                   |                                         |             |  |  |
| Verbal Plugging: N/A                                                                                                                                                                |                           |                     |                   |                                         |             |  |  |
| Date Permission granted on: N/A                                                                                                                                                     |                           |                     |                   |                                         |             |  |  |
| Rotary Cable Rig V                                                                                                                                                                  |                           |                     |                   |                                         |             |  |  |
| Total Vertical Depth (ft): 6,960'                                                                                                                                                   |                           |                     |                   |                                         |             |  |  |
| Total Measured Depth (ft): 10,516'                                                                                                                                                  |                           |                     |                   |                                         |             |  |  |
| Fresh Water Depth (ft.): 282'                                                                                                                                                       |                           |                     |                   |                                         |             |  |  |
| Salt Water Depth (ft.): 1,900'                                                                                                                                                      |                           |                     |                   |                                         |             |  |  |
| Is coal being mined in area (N/Y)? No                                                                                                                                               |                           |                     |                   |                                         |             |  |  |
| Coal Depths (ft.): 178', 538', 643',1,153', 1,503', 1,526'                                                                                                                          |                           |                     |                   |                                         |             |  |  |
| Void(s) encountered (N/Y) Depth(s) No                                                                                                                                               |                           |                     |                   |                                         |             |  |  |
| OPEN FLOW DATA (If more than two producing formation                                                                                                                                | ons please inclu          | de additional da    | ita on separate s | heet)                                   |             |  |  |
| Producing formation Marcellus Pay                                                                                                                                                   | zone depth (ft) 6         |                     | 1                 | ,                                       |             |  |  |
| Gas: Initial open flow 4,080 MCF/d Oil: Initial open f                                                                                                                              |                           | ol/d                |                   | DE0="                                   | 4           |  |  |
| Final open flow 1,296 MCF/d Final open flow                                                                                                                                         |                           | I/d                 |                   | RECEIV                                  |             |  |  |
| Time of open flow between initial and final tests 16                                                                                                                                | Hours                     |                     | (                 | Office of Oil a                         | and Gas     |  |  |
| Static rock Pressure 1.216 psig (surface pressure) al                                                                                                                               | fter 280.5 Hour           | S                   |                   | 400.00                                  | •••         |  |  |
| Second producing formation No second formation. Pay zo                                                                                                                              | • • • —                   |                     |                   | APR 2:3                                 | 2018        |  |  |
| Gas: Initial open flow MCF/d Oil: Initial open f                                                                                                                                    |                           | ol/d                |                   | WV Departr                              | ment of     |  |  |
| Final open flow MCF/d Final open flow                                                                                                                                               |                           | l/d                 | En                | vironmental                             | Protection  |  |  |
| Time of open flow between initial and final tests                                                                                                                                   |                           |                     |                   | ······································· | · rotection |  |  |
| Static rock Pressurepsig (surface pressure) af                                                                                                                                      | fterHour                  | S                   |                   |                                         |             |  |  |
| I certify under penalty of law that I have personally examined all the attachments and that, based on my inquiry of those indithat the information is true, accurate, and complete. |                           |                     |                   |                                         |             |  |  |
|                                                                                                                                                                                     |                           | 9/3/2               | 013               |                                         |             |  |  |
| Signature                                                                                                                                                                           |                           |                     | Date              |                                         |             |  |  |