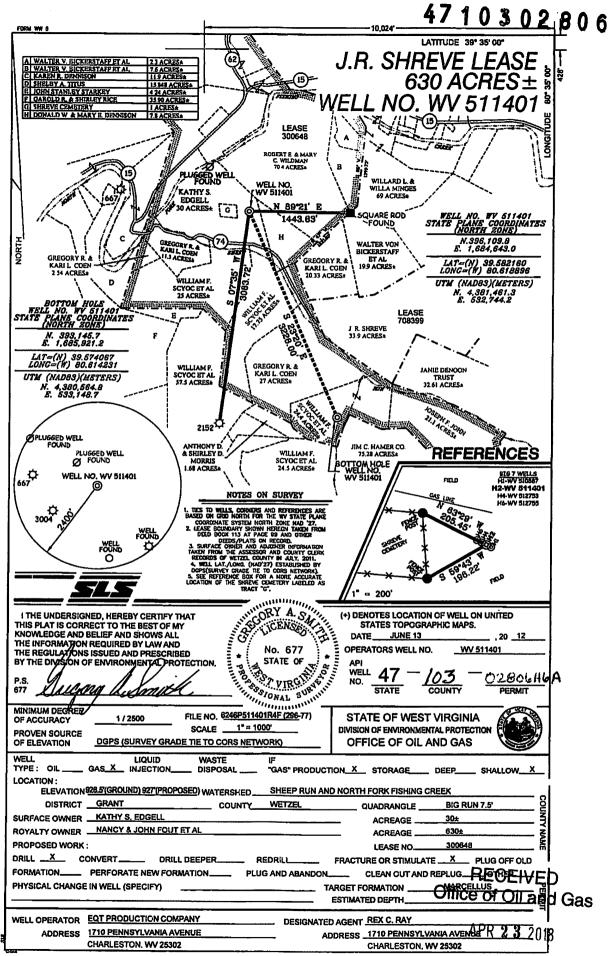

# State of West Virginia Department of Environmental Protection Office of Oil and Gas Well Operator's Report of Well Work

| DATE: | 9/3/2013     |
|-------|--------------|
| API#: | 47-103-02806 |

4710302806

| Farm name: Nancy & John Font, et al                                                                                                                                                 | Operator Well No.: 511401 |                     |                   |                                         |             |  |  |
|-------------------------------------------------------------------------------------------------------------------------------------------------------------------------------------|---------------------------|---------------------|-------------------|-----------------------------------------|-------------|--|--|
| LOCATION: Elevation: 924'                                                                                                                                                           | _ Quadrangle: _           | Quadrangle: Big Run |                   |                                         |             |  |  |
| District: Grant                                                                                                                                                                     | County: Wetz              | el                  |                   |                                         |             |  |  |
| Latitude: 426 Feet South of 39 Deg.                                                                                                                                                 | 35 Min                    |                     | ).                |                                         |             |  |  |
| Longitude 10,024 Feet West of 80 Deg                                                                                                                                                | . 35 Min                  | . <u>00</u> Sec     | <b>&gt;</b> .     |                                         |             |  |  |
| Company: EQT Production Company                                                                                                                                                     |                           |                     |                   |                                         |             |  |  |
| Address: EQT Plaza, Suite 1700                                                                                                                                                      | Casing &<br>Tubing        | Used in drilling    | Left in well      | Cement fill up Cu. Ft.                  |             |  |  |
| 625 Liberty Avenue, Pittsburgh, PA 15222                                                                                                                                            | 26                        | 42                  | 42                | 60                                      |             |  |  |
| Agent: Cecil Ray                                                                                                                                                                    | 13 3/8                    | 370                 | 370               | 464                                     |             |  |  |
| Inspector: Derek Haught                                                                                                                                                             | 9 5/8                     | 2,910               | 2,910             | 2,503                                   |             |  |  |
| Date Permit Issued: 8/17/2012                                                                                                                                                       | 5 1/2                     | 10,496              | 10,496            | 1,563                                   |             |  |  |
| Date Well Work Commenced: 10/10/2012                                                                                                                                                |                           |                     |                   |                                         |             |  |  |
| Date Well Work Completed: 1/12/2013                                                                                                                                                 |                           |                     |                   |                                         |             |  |  |
| Verbal Plugging: N/A                                                                                                                                                                |                           |                     |                   |                                         |             |  |  |
| Date Permission granted on: N/A                                                                                                                                                     |                           |                     |                   |                                         |             |  |  |
| Rotary Cable Rig V                                                                                                                                                                  |                           |                     |                   |                                         |             |  |  |
| Total Vertical Depth (ft): 6,960'                                                                                                                                                   |                           |                     |                   |                                         |             |  |  |
| Total Measured Depth (ft): 10,516'                                                                                                                                                  |                           |                     |                   |                                         |             |  |  |
| Fresh Water Depth (ft.): 282'                                                                                                                                                       |                           |                     |                   |                                         |             |  |  |
| Salt Water Depth (ft.): 1,900'                                                                                                                                                      |                           |                     |                   |                                         |             |  |  |
| Is coal being mined in area (N/Y)? No                                                                                                                                               |                           |                     |                   |                                         |             |  |  |
| Coal Depths (ft.): 178', 538', 643',1,153', 1,503', 1,526'                                                                                                                          |                           |                     |                   |                                         |             |  |  |
| Void(s) encountered (N/Y) Depth(s) No                                                                                                                                               |                           |                     |                   |                                         |             |  |  |
| OPEN FLOW DATA (If more than two producing formation                                                                                                                                | ons please inclu          | de additional da    | ita on separate s | heet)                                   |             |  |  |
| Producing formation Marcellus Pay                                                                                                                                                   | zone depth (ft) 6         |                     | 1                 | ,                                       |             |  |  |
| Gas: Initial open flow 4,080 MCF/d Oil: Initial open f                                                                                                                              |                           | ol/d                |                   | DE0="                                   | 4           |  |  |
| Final open flow 1,296 MCF/d Final open flow                                                                                                                                         |                           | I/d                 |                   | RECEIV                                  |             |  |  |
| Time of open flow between initial and final tests 16                                                                                                                                | Hours                     |                     | (                 | Office of Oil a                         | and Gas     |  |  |
| Static rock Pressure 1.216 psig (surface pressure) al                                                                                                                               | fter 280.5 Hour           | S                   |                   | 400.00                                  | •••         |  |  |
| Second producing formation No second formation. Pay zo                                                                                                                              | • • • —                   |                     |                   | APR 2:3                                 | 2018        |  |  |
| Gas: Initial open flow MCF/d Oil: Initial open f                                                                                                                                    |                           | ol/d                |                   | WV Departr                              | ment of     |  |  |
| Final open flow MCF/d Final open flow                                                                                                                                               |                           | l/d                 | En                | vironmental                             | Protection  |  |  |
| Time of open flow between initial and final tests                                                                                                                                   |                           |                     |                   | ······································· | · rotection |  |  |
| Static rock Pressurepsig (surface pressure) af                                                                                                                                      | fterHour                  | S                   |                   |                                         |             |  |  |
| I certify under penalty of law that I have personally examined all the attachments and that, based on my inquiry of those indithat the information is true, accurate, and complete. |                           |                     |                   |                                         |             |  |  |
|                                                                                                                                                                                     |                           | 9/3/2               | 013               |                                         |             |  |  |
| Signature                                                                                                                                                                           |                           |                     | Date              |                                         |             |  |  |