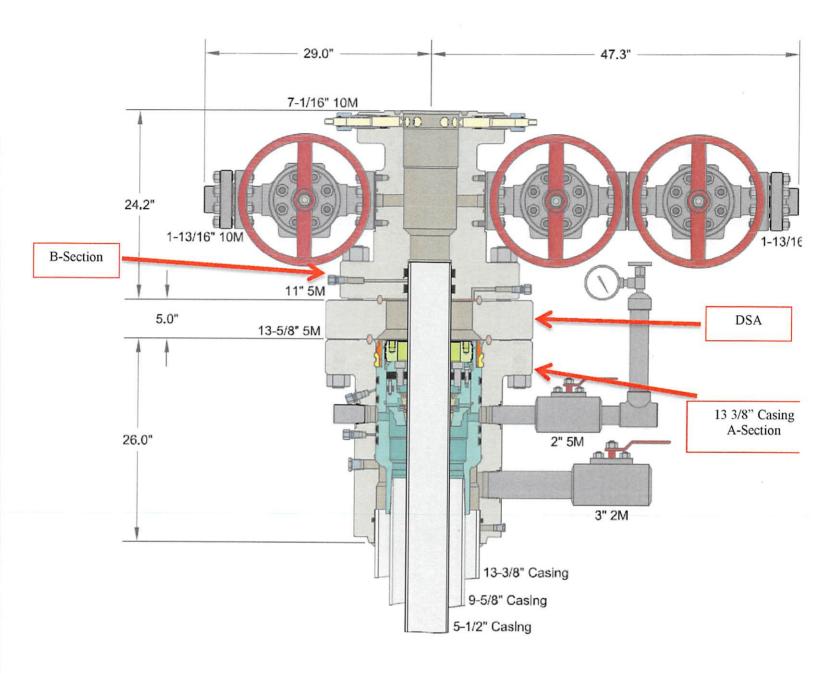

RECEIVED
Office of Oil and Gas

APR 2 3 2018

WV Department of Environmental Protection

Wellhead

RECEIVED Office of Oil and Gas

APR 2 3 2018

WV Department of Environmental Protection WR-35 Rev (9-11)