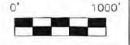

# STATE OF WEST VIRGINIA DEPARTMENT OF ENVIRONMENTAL PROTECTION. OFFICE OF OIL AND GAS WELL WORK PERMIT APPLICATION

| I) Well Operat                    | or: XTO E     | nergy Inc.       |             | 494487940                                 | Harrison                              | Clay             | Shinnston       |
|-----------------------------------|---------------|------------------|-------------|-------------------------------------------|---------------------------------------|------------------|-----------------|
| · •                               |               |                  | ·           | Operator ID                               | County                                | District         | Quadrangle      |
| 2) Operator's V                   | Vell Numbe    | r: Ice South     | Unit 10H    | Well Pad                                  | Name: Ice Pa                          | ad               |                 |
| 3) Farm Name/                     | Surface Ow    | mer: XTO E       | nergy Inc.  | Public Road                               | d Access: CR                          | 8/6 (Nutte       | r Run)          |
| 4) Elevation, c                   | urrent groun  | d: <u>1,352'</u> | Ele         | evation, proposed p                       | post-construction                     | on: <u>1,364</u> |                 |
| 5) Well Type                      | (a) Gas       | X                | _ Oil       | Unde                                      | rground Storag                        | ge               |                 |
|                                   | Other         |                  |             |                                           |                                       |                  |                 |
|                                   | (b)If Gas     | Shallow          | <u>x</u>    | Deep                                      |                                       |                  |                 |
| 0.01.1.                           |               | Horizontal       | <u>x</u>    |                                           |                                       |                  |                 |
| 6) Existing Pac                   |               |                  |             |                                           |                                       |                  |                 |
|                                   | •             |                  | • •         | pated Thickness at<br>, Anticipated Thick | •                                     | • •              | sure: 4,650 psi |
| 8) Proposed To                    | otal Vertical | Depth: 7,4       | 98'         |                                           |                                       |                  |                 |
| 9) Formation a                    | t Total Vert  | ical Depth:      | Marcellus   |                                           | · · · · · · · · · · · · · · · · · · · |                  |                 |
| 10) Proposed T                    | otal Measu    | red Depth:       | 17,914      | ·                                         |                                       |                  |                 |
| l 1) Proposed I                   | Iorizontal L  | eg Length:       | 10,021      |                                           |                                       |                  |                 |
| l 2) Approxima                    | ate Fresh Wa  | ater Strata De   | epths:      | 115', 250'                                |                                       |                  |                 |
| 13) Method to                     | Determine I   | Fresh Water I    | Depths:     | Offsetting Reports                        |                                       |                  |                 |
| l4) Approxima                     | ite Saltwatei | Depths: 1        | 200'        |                                           |                                       |                  |                 |
| 15) Approxima                     | ite Coal Sea  | m Depths: 3      | 390', 490'  |                                           |                                       |                  |                 |
| l 6) Approxima                    | ite Depth to  | Possible Vo      | id (coal mi | ne, karst, other): _                      | 480'-490'                             |                  |                 |
| 17) Does Propo<br>directly overly |               |                  |             | ns<br>Yes                                 | No                                    | <u>x</u>         |                 |
| (a) If Yes, pro                   | ovide Mine    | Info: Name       | ::          |                                           |                                       |                  |                 |
| -                                 |               | Depti            | 1:          |                                           |                                       |                  |                 |
|                                   |               | Seam             | :           |                                           |                                       |                  |                 |
|                                   |               | Owne             | er:         |                                           |                                       |                  |                 |
|                                   |               |                  |             |                                           |                                       |                  |                 |