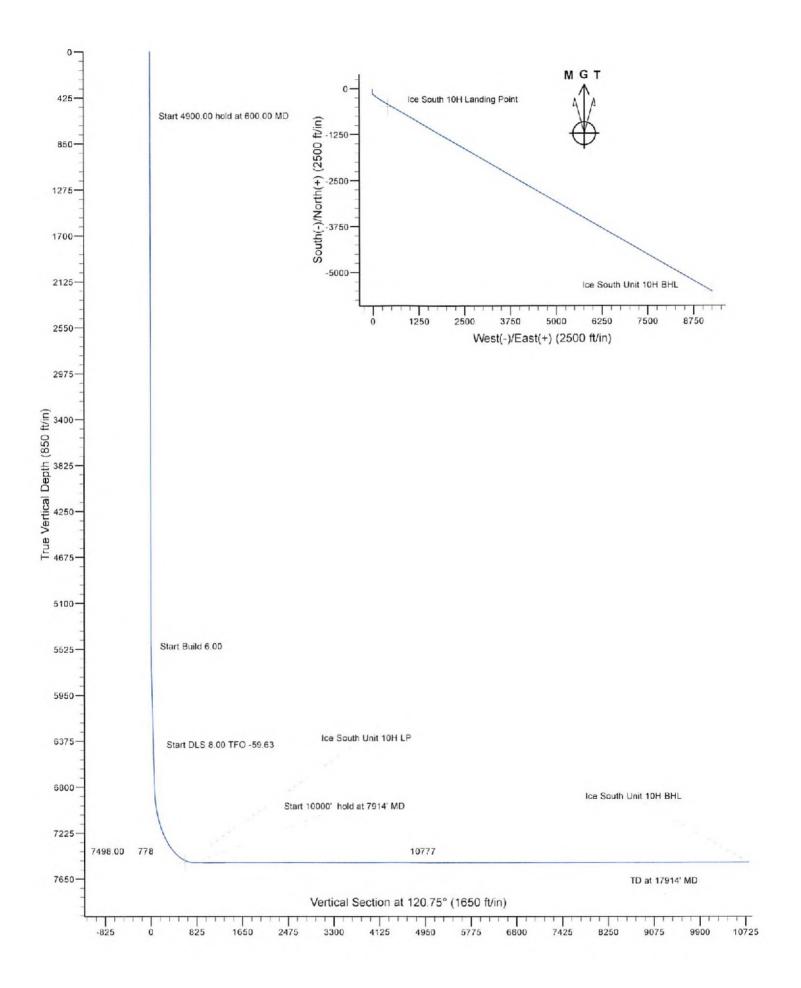

# STATE OF WEST VIRGINIA DEPARTMENT OF ENVIRONMENTAL PROTECTION. OFFICE OF OIL AND GAS WELL WORK PERMIT APPLICATION

| I) Well Operat                    | or: XTO E     | nergy Inc.       |             | 494487940                                 | Harrison                              | Clay             | Shinnston       |
|-----------------------------------|---------------|------------------|-------------|-------------------------------------------|---------------------------------------|------------------|-----------------|
| · •                               |               |                  | ·           | Operator ID                               | County                                | District         | Quadrangle      |
| 2) Operator's V                   | Vell Numbe    | r: Ice South     | Unit 10H    | Well Pad                                  | Name: Ice Pa                          | ad               |                 |
| 3) Farm Name/                     | Surface Ow    | mer: XTO E       | nergy Inc.  | Public Road                               | d Access: CR                          | 8/6 (Nutte       | r Run)          |
| 4) Elevation, c                   | urrent groun  | d: <u>1,352'</u> | Ele         | evation, proposed p                       | post-construction                     | on: <u>1,364</u> |                 |
| 5) Well Type                      | (a) Gas       | X                | _ Oil       | Unde                                      | rground Storag                        | ge               |                 |
|                                   | Other         |                  |             |                                           |                                       |                  |                 |
|                                   | (b)If Gas     | Shallow          | <u>x</u>    | Deep                                      |                                       |                  |                 |
| 0.01.1.                           |               | Horizontal       | <u>x</u>    |                                           |                                       |                  |                 |
| 6) Existing Pac                   |               |                  |             |                                           |                                       |                  |                 |
|                                   | •             |                  | • •         | pated Thickness at<br>, Anticipated Thick | •                                     | • •              | sure: 4,650 psi |
| 8) Proposed To                    | otal Vertical | Depth: 7,4       | 98'         |                                           |                                       |                  |                 |
| 9) Formation a                    | t Total Vert  | ical Depth:      | Marcellus   |                                           | · · · · · · · · · · · · · · · · · · · |                  |                 |
| 10) Proposed T                    | otal Measu    | red Depth:       | 17,914      | ·                                         |                                       |                  |                 |
| l 1) Proposed I                   | Iorizontal L  | eg Length:       | 10,021      |                                           |                                       |                  |                 |
| l 2) Approxima                    | ate Fresh Wa  | ater Strata De   | epths:      | 115', 250'                                |                                       |                  |                 |
| 13) Method to                     | Determine I   | Fresh Water I    | Depths:     | Offsetting Reports                        |                                       |                  |                 |
| l4) Approxima                     | ite Saltwatei | Depths: 1        | 200'        |                                           |                                       |                  |                 |
| 15) Approxima                     | ite Coal Sea  | m Depths: 3      | 390', 490'  |                                           |                                       |                  |                 |
| l 6) Approxima                    | ite Depth to  | Possible Vo      | id (coal mi | ne, karst, other): _                      | 480'-490'                             |                  |                 |
| 17) Does Propo<br>directly overly |               |                  |             | ns<br>Yes                                 | No                                    | <u>x</u>         |                 |
| (a) If Yes, pro                   | ovide Mine    | Info: Name       | ::          |                                           |                                       |                  |                 |
| -                                 |               | Depti            | 1:          |                                           |                                       |                  |                 |
|                                   |               | Seam             | :           |                                           |                                       |                  |                 |
|                                   |               | Owne             | er:         |                                           |                                       |                  |                 |
|                                   |               |                  |             |                                           |                                       |                  |                 |