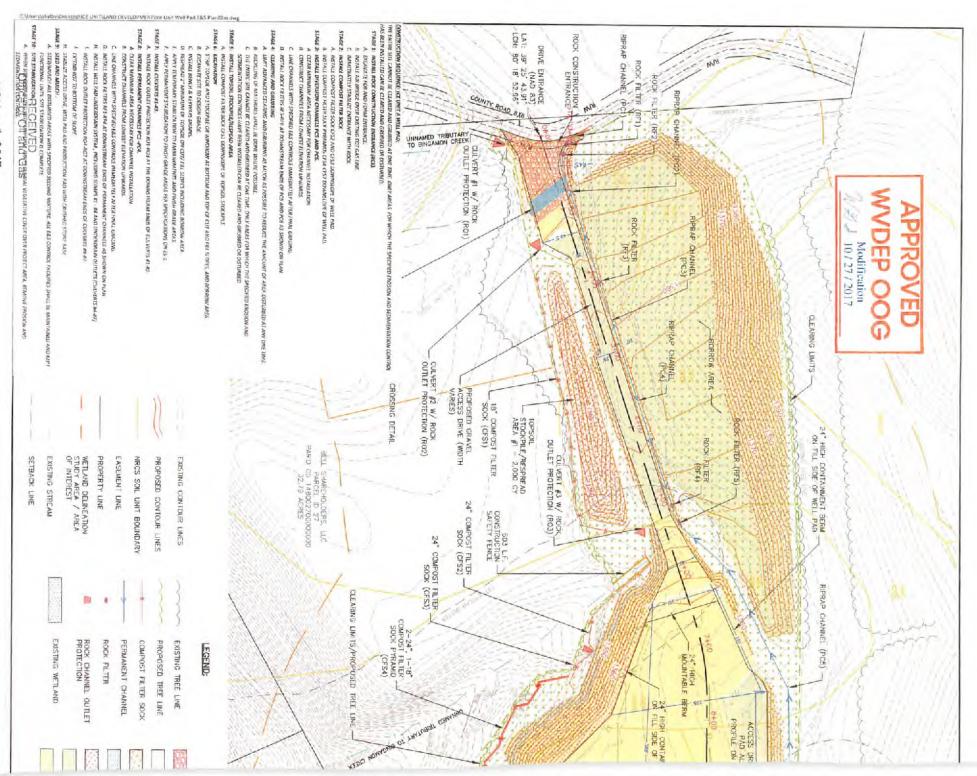

#### **ORDER**

West Virginia Code §22-6A-12(b) requires, in part, that "no well pad may be prepared or well drilled within one hundred feet measured horizontally from any perennial stream, natural or artificial lake, pond or reservoir, or a wetland. The Office of Oil and Gas grants the request for a waiver for Wetlands A and B from well location restriction requirements in W. Va. Code §22-6A-12(b) for the well work permit applications identified as API#s 47-033-05898, 47-033-05913 and 47-033-05919. The Office of Oil and Gas hereby **ORDERS** that XTO shall meet the following site construction and operational requirements for the Ice Well Pad:

- a. A berm shall be constructed around the perimeter of the pad to contain any potential spills and storm water runoff. Berm is to be at least twenty-four inches (24") in height;
- b. Erosion control blankets shall be installed on all slopes and down gradient locations of the pad as erosion and sediment controlling BMPs;
- c. Wetland A is not at risk sedimentation due to its location upslope of the well pad.
- d. Wetland B shall be protected by the berm constructed around the pad but due to its location across the slope from the pad it is unlikely to be at risk for sedimentation or impact. Extra care shall be provided during construction to ensure no impact to the wetland shall occur.
- e. Disturbed areas not used for operations shall be seeded and mulched per the seeding tables in the WVDEP-OOG Erosion and Sediment Control Manual;
- f. Drill cuttings and associated drilling mud shall be disposed of in a permitted landfill;
- g. Waste generated by the flowback treatment systems shall be sent to offsite disposal at a permitted landfill;
- h. Weekly site inspections shall be conducted to monitor and maintain the integrity of the BMP storm water controls;
- i. Weekly storm water and spill prevention inspections shall be conducted focusing on storm water and spill prevention BMPs and maintenance of these BMPs;
- j. Inspections of the storm water and spill prevention measures shall be conducted after any major storm event defined as a half inch (½") rain within any twenty-four (24) hour period;
- k. Pad inspections shall be conducted no less than once a week to identify and mitigate potential deficiencies;
- 1. All records from inspections shall be maintained on site for the life of the project and be available upon request.