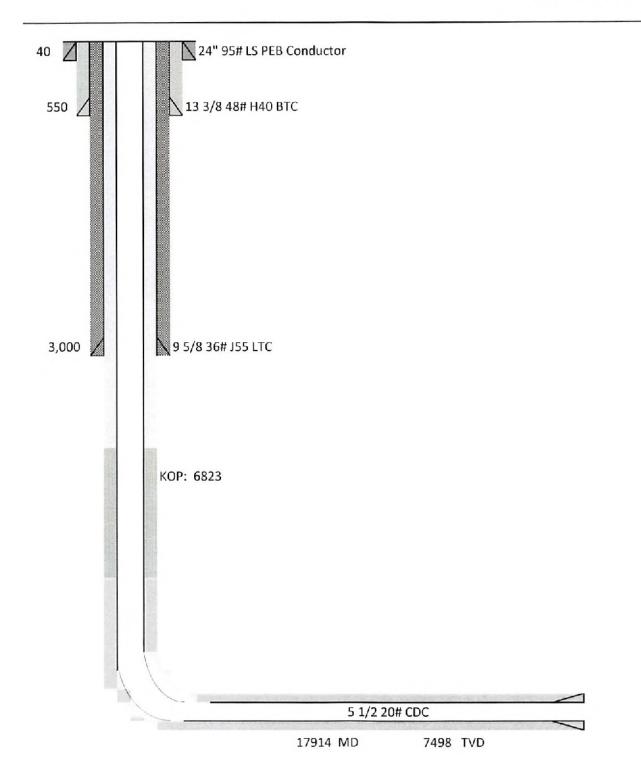

## CASING AND TUBING PROGRAM

| ТҮРЕ         | Size<br>(in) | New<br>or<br>Used | Grade | Weight per ft. (lb/ft) | FOOTAGE: For<br>Drilling (ft) | INTERVALS:<br>Left in Well<br>(ft) | CEMENT:<br>Fill-up<br>(Cu. Ft.)/CTS |
|--------------|--------------|-------------------|-------|------------------------|-------------------------------|------------------------------------|-------------------------------------|
| Conductor    | 24           | New               | PE&B  | 95                     | 40                            | 40                                 | 59 / CTS                            |
| Fresh Water  | 13.375       | New               | H40   | 48                     | 550                           | 550                                | 515 / CTS                           |
| Coal         |              |                   |       |                        |                               |                                    |                                     |
| Intermediate | 9.625        | New               | J55   | 36                     | 3,000                         | 3,000                              | 1,303 / CTS                         |
| Production   | 5.5          | New               | J55   | 20                     | 17,914                        | 17,914                             | 3,601 / 5,823                       |
| Tubing       |              |                   |       |                        |                               |                                    |                                     |
| Liners       |              |                   |       |                        |                               |                                    |                                     |

SDW 10/30/2017

| ТҮРЕ         | Size (in) | Wellbore<br>Diameter (in) | Wall<br>Thickness<br>(in) | Burst Pressure<br>(psi) | Anticipated Max. Internal Pressure (psi) | Cement<br>Type          | Cement Yield (cu. ft./k) |
|--------------|-----------|---------------------------|---------------------------|-------------------------|------------------------------------------|-------------------------|--------------------------|
| Conductor    | 24        | 28                        | 0.375                     | 940                     | 40                                       | Standard                | 1.19                     |
| Fresh Water  | 13.375    | 17.5                      | 0.33                      | 1,730                   | 470                                      | Standard                | 1.19                     |
| Coal         |           |                           |                           |                         |                                          |                         |                          |
| Intermediate | 9.625     | 12.25                     | 0.352                     | 3,520                   | 2,600                                    | Standard                | 1.19                     |
| Production   | 5.5       | 8.5                       | 0.361                     | 12,640                  | 6,100                                    | 50:50 PCZ /Class H Tall | 1.13 / 1.18              |
| Tubing       |           |                           |                           |                         |                                          |                         |                          |
| Liners       |           |                           |                           |                         |                                          |                         |                          |