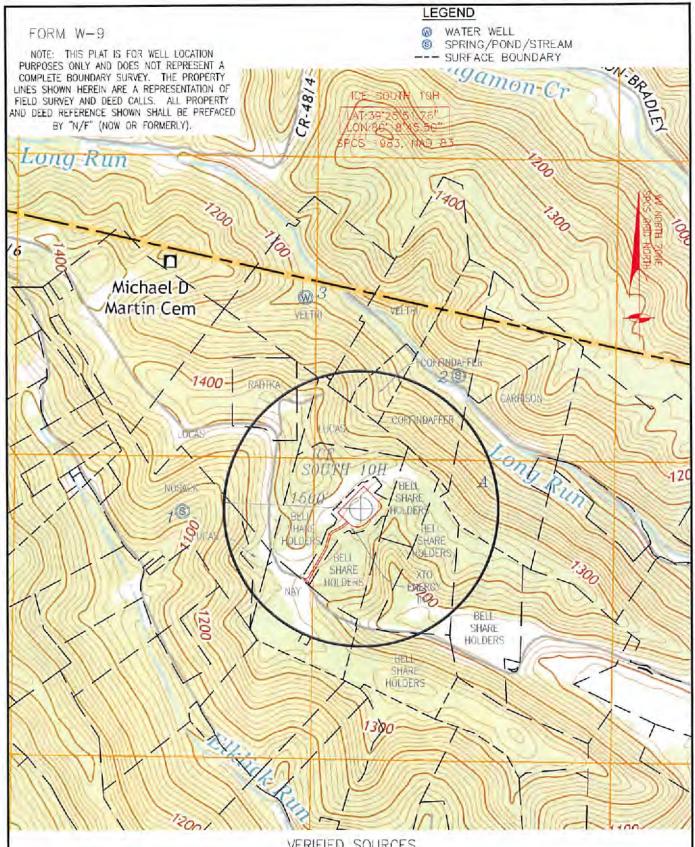

the potential to be affected by an emergency. (35-8 5.7.b.3)

### 3. Well Work

- A. Detailed written descriptions of well work and procedure to be used during the drilling, completion, and production phases, including schematic plan views of each (35-8 5.7.a)
- B. Statement detailing how a copy of the plan will be provided to the local emergency planning committee or county emergency services office within at least 7 days from land disturbance or well work. (35-8 5.7.a)

Page 1 of 5

50W 10/30/2017

Office of Oil and Gas

NOV - 1 2017

WV Department of Environmental Protection

XTO Energy Inc.
Well Site Safety Plan

Well: Ice South Unit 10H

<u>Pad: Ice</u> 1284 Odells Knob Road Shinnston, WV 26431

NAD 83 Coordinates 39.431064 -80.312613

> RECEIVED Office of Oil and Gas

NOV - 1 2017



## VERIFIED SOURCES

| POINT | NAME                               | ADDRESS            | CITY       | STATE | ZIP CODE | DISTANCE | BEARING       | PARCEL I.D.              |
|-------|------------------------------------|--------------------|------------|-------|----------|----------|---------------|--------------------------|
| 1     | Michael & Cynthia Nosack           | 712 Bices Run Road | Shinnston  | WV    | 26431    | 1950'    | 5 89°23'04" W | Tax Map 5-147, Parcel 87 |
| 2     | Faris W. & Margaret J. Coffindafer | 24 Glenview Drive  | Bridgeport | wv    | 26330    | 1801'    | N 36°26'58" E | Tax Map 5-148, Parcel 4  |
| 3     | Tina M. Veltri                     | 48 White Oak Drive | Bridgeport | WV    | 26330    | 2382'    | N 14°31'16" W | Tax Map 11-58, Parcel 37 |

## PRO