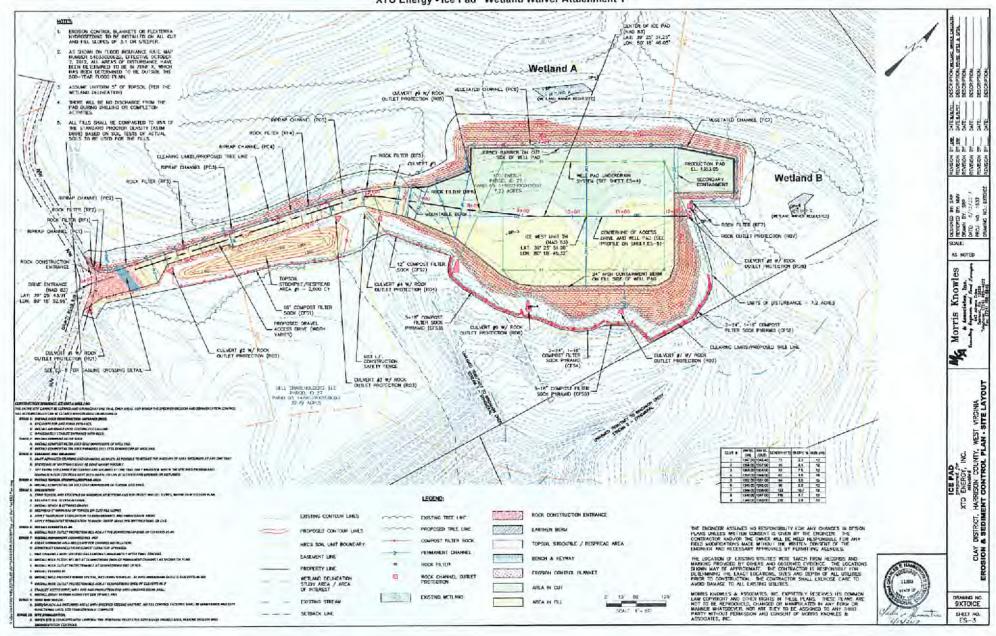

#### FINDINGS OF THE CHIEF

In support of this Order, the Chief hereby finds the following:

- 1. OOG, an office within the West Virginia Department of Environmental Protection, is the agency with the duty and authority to execute and enforce W. Va. Code §22-6-1 and §22-6A-1 et seq., and the rules and regulations promulgated thereunder.
- 2. XTO is a "person" as defined by W. Va. Code §22-6-1(n), with a corporate address as 810 Houston Street, Fort Worth, Texas 76102
- 3. On May 19, 2017, XTO submitted a well work permit application identified as API# 47-033-05898. Then on November 1, 2017 and January 10, 2018, XTO Energy, Inc. also submitted well work permit applications identified as API#s 47-033-05913 and 47-033-05919. The three proposed wells are to be located on the Ice Pad in Clay District of Harrison County, West Virginia.
- 4. On May 19, 2017, XTO requested a waiver for Wetlands A and B outlined in Attachment 1, from well location restriction requirements in W. Va. Code §22-6A-12(b) for the well work permit applications identified as API#s 47-033-05898, 47-033-05913 and 47-033-05919.

#### **ORDER**

West Virginia Code §22-6A-12(b) requires, in part, that "no well pad may be prepared or well drilled within one hundred feet measured horizontally from any perennial stream, natural or artificial lake, pond or reservoir, or a wetland. The Office of Oil and Gas grants the request for a waiver for Wetlands A and B from well location restriction requirements in W. Va. Code §22-6A-12(b) for the well work permit applications identified as API#s 47-033-05898, 47-033-05913 and 47-033-05919. The Office of Oil and Gas hereby **ORDERS** that XTO shall meet the following site construction and operational requirements for the Ice Well Pad:

- a. A berm shall be constructed around the perimeter of the pad to contain any potential spills and storm water runoff. Berm is to be at least twenty-four inches (24") in height;
- b. Erosion control blankets shall be installed on all slopes and down gradient locations of the pad as erosion and sediment controlling BMPs;
- c. Wetland A is not at risk sedimentation due to its location upslope of the well pad.
- d. Wetland B shall be protected by the berm constructed around the pad but due to its location across the slope from the pad it is unlikely to be at risk for sedimentation or impact. Extra care shall be provided during construction to ensure no impact to the wetland shall occur.
- e. Disturbed areas not used for operations shall be seeded and mulched per the seeding tables in the WVDEP-OOG Erosion and Sediment Control Manual;
- f. Drill cuttings and associated drilling mud shall be disposed of in a permitted landfill;
- g. Waste generated by the flowback treatment systems shall be sent to offsite disposal at a permitted landfill;
- h. Weekly site inspections shall be conducted to monitor and maintain the integrity of the BMP storm water controls;
- i. Weekly storm water and spill prevention inspections shall be conducted focusing on storm water and spill prevention BMPs and maintenance of these BMPs;
- j. Inspections of the storm water and spill prevention measures shall be conducted after any major storm event defined as a half inch (½") rain within any twenty-four (24) hour period;
- k. Pad inspections shall be conducted no less than once a week to identify and mitigate potential deficiencies;
- 1. All records from inspections shall be maintained on site for the life of the project and be available upon request.

#### XTO Energy - Ice Pad Wetland Waiver Attachment 1

WW-6B (04/15)

| API NO. 47              |                    |
|-------------------------|--------------------|
| <b>OPERATOR WELL NO</b> | Ice South Unit 10H |
| Well Pad Name: Ice P    | ad                 |