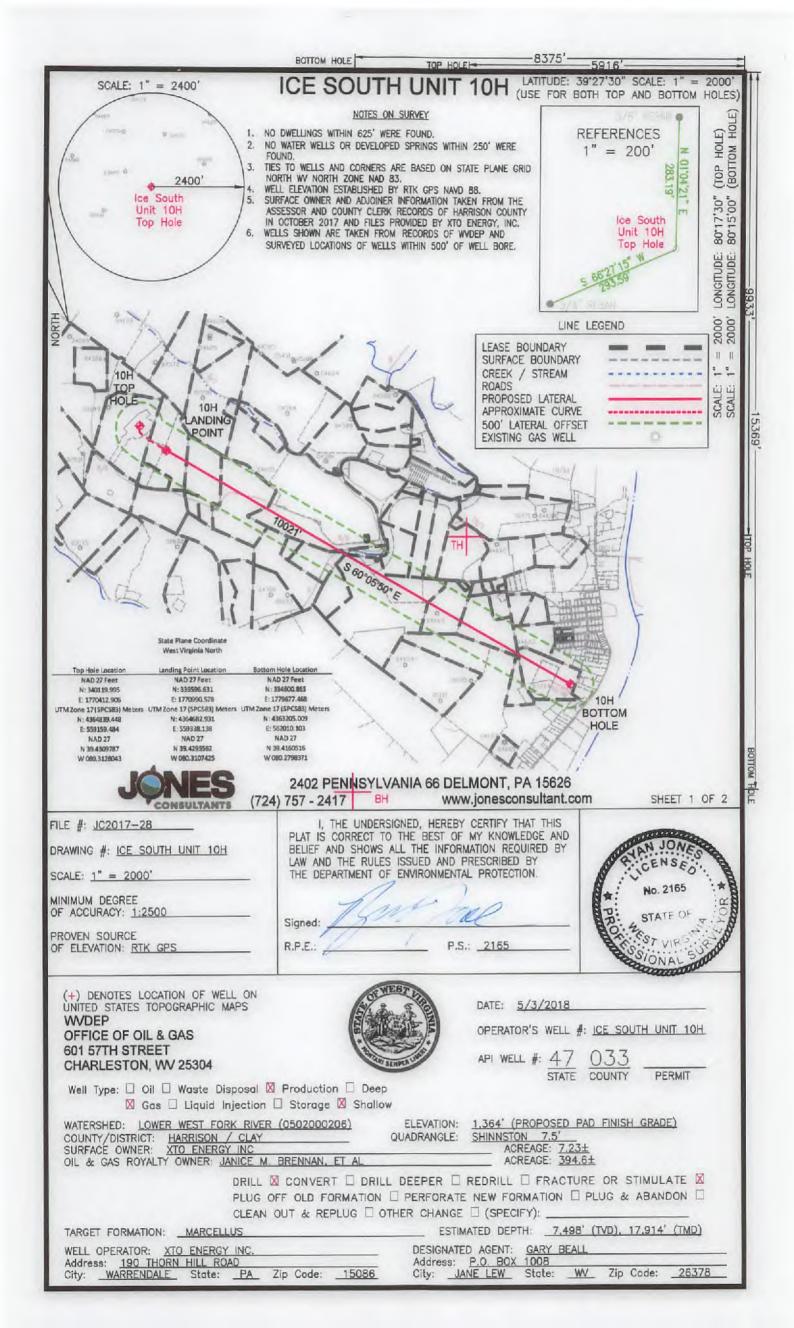

# STATE OF WEST VIRGINIA DEPARTMENT OF ENVIRONMENTAL PROTECTION. OFFICE OF OIL AND GAS WELL WORK PERMIT APPLICATION

| I) Well Operat                    | or: XTO E     | nergy Inc.       |             | 494487940                                 | Harrison                              | Clay             | Shinnston       |
|-----------------------------------|---------------|------------------|-------------|-------------------------------------------|---------------------------------------|------------------|-----------------|
| · •                               |               |                  | ·           | Operator ID                               | County                                | District         | Quadrangle      |
| 2) Operator's V                   | Vell Numbe    | r: Ice South     | Unit 10H    | Well Pad                                  | Name: Ice Pa                          | ad               |                 |
| 3) Farm Name/                     | Surface Ow    | mer: XTO E       | nergy Inc.  | Public Road                               | d Access: CR                          | 8/6 (Nutte       | r Run)          |
| 4) Elevation, c                   | urrent groun  | d: <u>1,352'</u> | Ele         | evation, proposed p                       | post-construction                     | on: <u>1,364</u> |                 |
| 5) Well Type                      | (a) Gas       | X                | _ Oil       | Unde                                      | rground Storag                        | ge               |                 |
|                                   | Other         |                  |             |                                           |                                       |                  |                 |
|                                   | (b)If Gas     | Shallow          | <u>x</u>    | Deep                                      |                                       |                  |                 |
| 0.01.1.                           |               | Horizontal       | <u>x</u>    |                                           |                                       |                  |                 |
| 6) Existing Pac                   |               |                  |             |                                           |                                       |                  |                 |
|                                   | •             |                  | • •         | pated Thickness at<br>, Anticipated Thick | •                                     | • •              | sure: 4,650 psi |
| 8) Proposed To                    | otal Vertical | Depth: 7,4       | 98'         |                                           |                                       |                  |                 |
| 9) Formation a                    | t Total Vert  | ical Depth:      | Marcellus   |                                           | · · · · · · · · · · · · · · · · · · · |                  |                 |
| 10) Proposed T                    | otal Measu    | red Depth:       | 17,914      | ·                                         |                                       |                  |                 |
| l 1) Proposed I                   | Iorizontal L  | eg Length:       | 10,021      |                                           |                                       |                  |                 |
| l 2) Approxima                    | ate Fresh Wa  | ater Strata De   | epths:      | 115', 250'                                |                                       |                  |                 |
| 13) Method to                     | Determine I   | Fresh Water I    | Depths:     | Offsetting Reports                        |                                       |                  |                 |
| l4) Approxima                     | ite Saltwatei | Depths: 1        | 200'        |                                           |                                       |                  |                 |
| 15) Approxima                     | ite Coal Sea  | m Depths: 3      | 390', 490'  |                                           |                                       |                  |                 |
| l 6) Approxima                    | ite Depth to  | Possible Vo      | id (coal mi | ne, karst, other): _                      | 480'-490'                             |                  |                 |
| 17) Does Propo<br>directly overly |               |                  |             | ns<br>Yes                                 | No                                    | <u>x</u>         |                 |
| (a) If Yes, pro                   | ovide Mine    | Info: Name       | ::          |                                           |                                       |                  |                 |
| -                                 |               | Depti            | 1:          |                                           |                                       |                  |                 |
|                                   |               | Seam             | :           |                                           |                                       |                  |                 |
|                                   |               | Owne             | er:         |                                           |                                       |                  |                 |
|                                   |               |                  |             |                                           |                                       |                  |                 |