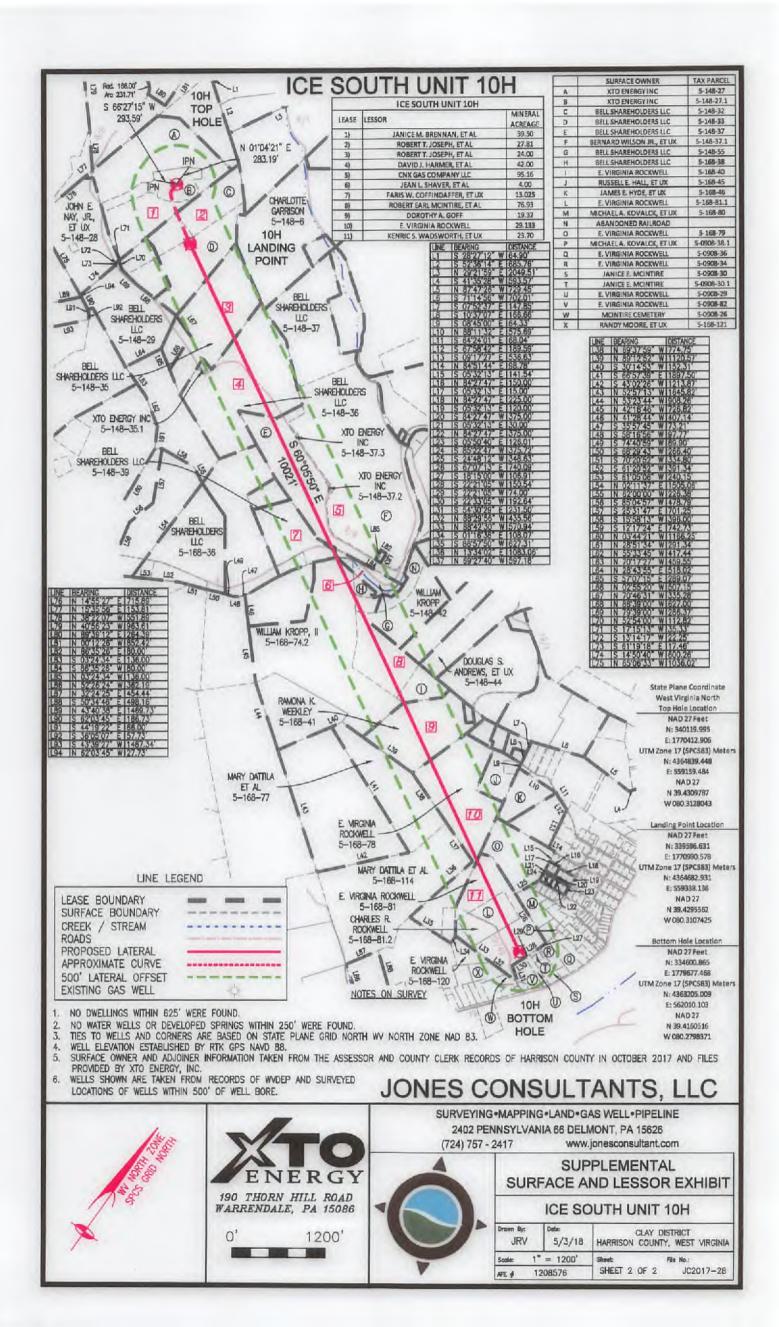

WW-9 (4/16)

API Number 47 - \_\_\_\_ - Operator's Well No, loe South Unit 10H

### STATE OF WEST VIRGINIA DEPARTMENT OF ENVIRONMENTAL PROTECTION OFFICE OF OIL AND GAS

| FLUIDS/ CUTTINGS DISPOSAL & RECLAMATION PLAN                                                                                                                                                                                                                                                                                                                                                                                                                                                                                                                                                                                                                                                                                                                                                                                                            |                                                                                                      |
|---------------------------------------------------------------------------------------------------------------------------------------------------------------------------------------------------------------------------------------------------------------------------------------------------------------------------------------------------------------------------------------------------------------------------------------------------------------------------------------------------------------------------------------------------------------------------------------------------------------------------------------------------------------------------------------------------------------------------------------------------------------------------------------------------------------------------------------------------------|------------------------------------------------------------------------------------------------------|
| Operator Name XTO Energy Inc. OP Code 494487940                                                                                                                                                                                                                                                                                                                                                                                                                                                                                                                                                                                                                                                                                                                                                                                                         |                                                                                                      |
| Watershed (HUC 10) Lower West Fork River Quadrangle Shinnston                                                                                                                                                                                                                                                                                                                                                                                                                                                                                                                                                                                                                                                                                                                                                                                           |                                                                                                      |
| Do you anticipate using more than 5,000 bbls of water to complete the proposed well work? Yes                                                                                                                                                                                                                                                                                                                                                                                                                                                                                                                                                                                                                                                                                                                                                           | No                                                                                                   |
| Will a pit be used? Yes No                                                                                                                                                                                                                                                                                                                                                                                                                                                                                                                                                                                                                                                                                                                                                                                                                              |                                                                                                      |
| If so, please describe anticipated pit waste:                                                                                                                                                                                                                                                                                                                                                                                                                                                                                                                                                                                                                                                                                                                                                                                                           |                                                                                                      |
| Will a synthetic liner be used in the pit? Yes No If so, what ml.?                                                                                                                                                                                                                                                                                                                                                                                                                                                                                                                                                                                                                                                                                                                                                                                      |                                                                                                      |
| Proposed Disposal Method For Treated Pit Wastes:                                                                                                                                                                                                                                                                                                                                                                                                                                                                                                                                                                                                                                                                                                                                                                                                        | 20/2017                                                                                              |
| Land Application   Lol   Underground Injection (UIC Permit Number 4708509721, 4708505151, 3416729577, 3412                                                                                                                                                                                                                                                                                                                                                                                                                                                                                                                                                                                                                                                                                                                                              | 124086, 3412123995                                                                                   |
| Reuse (at API Number                                                                                                                                                                                                                                                                                                                                                                                                                                                                                                                                                                                                                                                                                                                                                                                                                                    |                                                                                                      |
| Off Site Disposal (Supply form WW-9 for disposal location) Other (Explain                                                                                                                                                                                                                                                                                                                                                                                                                                                                                                                                                                                                                                                                                                                                                                               |                                                                                                      |
| Will closed loop system be used? If so, describe: Depending on brend, system would entail 2 centrifuges & another cutting drying method: grinder                                                                                                                                                                                                                                                                                                                                                                                                                                                                                                                                                                                                                                                                                                        | , drying shakers or verti-g mud.                                                                     |
| Drilling medium anticipated for this well (vertical and horizontal)? Air, freshwater, oil based, etc. Air/water to                                                                                                                                                                                                                                                                                                                                                                                                                                                                                                                                                                                                                                                                                                                                      | /100', then switch to synthetic                                                                      |
| -If oil based, what type? Synthetic, petroleum, etc. Synthetic                                                                                                                                                                                                                                                                                                                                                                                                                                                                                                                                                                                                                                                                                                                                                                                          |                                                                                                      |
| Additives to be used in drilling medium? See additional page                                                                                                                                                                                                                                                                                                                                                                                                                                                                                                                                                                                                                                                                                                                                                                                            |                                                                                                      |
| Drill cuttings disposal method? Leave in pit, landfill, removed offsite, etc. Landfill                                                                                                                                                                                                                                                                                                                                                                                                                                                                                                                                                                                                                                                                                                                                                                  |                                                                                                      |
| -If left in pit and plan to solidify what medium will be used? (cement, lime, sawdust) NA                                                                                                                                                                                                                                                                                                                                                                                                                                                                                                                                                                                                                                                                                                                                                               |                                                                                                      |
| -Landfill or offsite name/permit number? Meadowbrook Landfill - #SWF 1032                                                                                                                                                                                                                                                                                                                                                                                                                                                                                                                                                                                                                                                                                                                                                                               |                                                                                                      |
| Permittee shall provide written notice to the Office of Oil and Gas of any load of drill cuttings or associated West Virginia solid waste facility. The notice shall be provided within 24 hours of rejection and the permitte where it was properly disposed.                                                                                                                                                                                                                                                                                                                                                                                                                                                                                                                                                                                          |                                                                                                      |
| I certify that I understand and agree to the terms and conditions of the GENERAL WATER POLL on August 1, 2005, by the Office of Oil and Gas of the West Virginia Department of Environmental Protection provisions of the permit are enforceable by law. Violations of any term or condition of the general permit law or regulation can lead to enforcement action.  I certify under penalty of law that I have personally examined and am familiar with the information form and all attachments thereto and that, based on my inquiry of those individuals immobtaining the information, I believe that the information is true, accurate, and complete. I am aware the penalties for submitting false information, including the possibility of fine or imprisonment.  Company Official Signature  Company Official Title Production Superintendent | on. I understand that the tand/or other applicable nation submitted on this ediately responsible for |
| Subscribed and sworn before me this 24th day of October , 2017                                                                                                                                                                                                                                                                                                                                                                                                                                                                                                                                                                                                                                                                                                                                                                                          |                                                                                                      |
| Subscribed and sworn before me this 24th day of October , 2017  Tip Sans Notary Public  My commission expires December 22, 2018                                                                                                                                                                                                                                                                                                                                                                                                                                                                                                                                                                                                                                                                                                                         | RECEIVED<br>Office of Oil and Gas                                                                    |
| My commission expires December 22, 2018                                                                                                                                                                                                                                                                                                                                                                                                                                                                                                                                                                                                                                                                                                                                                                                                                 | NOV - 1 2017                                                                                         |
|                                                                                                                                                                                                                                                                                                                                                                                                                                                                                                                                                                                                                                                                                                                                                                                                                                                         | WV Department of<br>Environmental Protection                                                         |