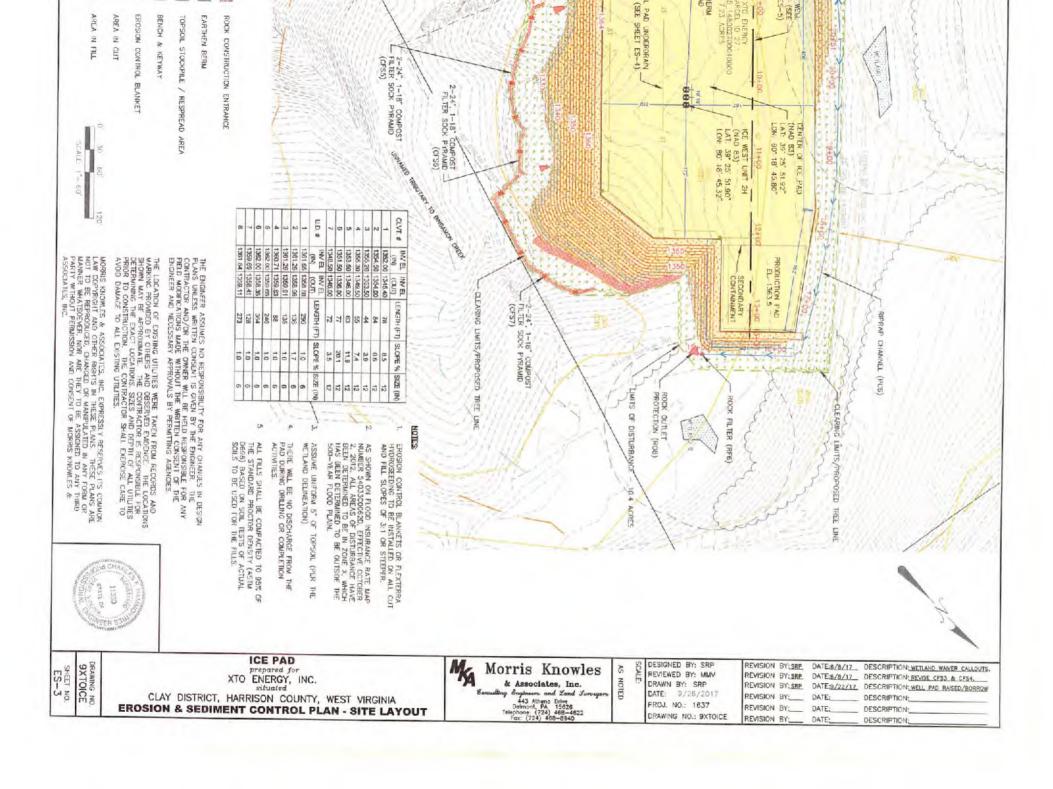

#### **ORDER**

West Virginia Code §22-6A-12(b) requires, in part, that "no well pad may be prepared or well drilled within one hundred feet measured horizontally from any perennial stream, natural or artificial lake, pond or reservoir, or a wetland. The Office of Oil and Gas grants the request for a waiver for Wetlands A and B from well location restriction requirements in W. Va. Code §22-6A-12(b) for the well work permit applications identified as API#s 47-033-05898, 47-033-05913 and 47-033-05919. The Office of Oil and Gas hereby **ORDERS** that XTO shall meet the following site construction and operational requirements for the Ice Well Pad:

- a. A berm shall be constructed around the perimeter of the pad to contain any potential spills and storm water runoff. Berm is to be at least twenty-four inches (24") in height;
- b. Erosion control blankets shall be installed on all slopes and down gradient locations of the pad as erosion and sediment controlling BMPs;
- c. Wetland A is not at risk sedimentation due to its location upslope of the well pad.
- d. Wetland B shall be protected by the berm constructed around the pad but due to its location across the slope from the pad it is unlikely to be at risk for sedimentation or impact. Extra care shall be provided during construction to ensure no impact to the wetland shall occur.
- e. Disturbed areas not used for operations shall be seeded and mulched per the seeding tables in the WVDEP-OOG Erosion and Sediment Control Manual;
- f. Drill cuttings and associated drilling mud shall be disposed of in a permitted landfill;
- g. Waste generated by the flowback treatment systems shall be sent to offsite disposal at a permitted landfill;
- h. Weekly site inspections shall be conducted to monitor and maintain the integrity of the BMP storm water controls;
- i. Weekly storm water and spill prevention inspections shall be conducted focusing on storm water and spill prevention BMPs and maintenance of these BMPs;
- j. Inspections of the storm water and spill prevention measures shall be conducted after any major storm event defined as a half inch (½") rain within any twenty-four (24) hour period;
- k. Pad inspections shall be conducted no less than once a week to identify and mitigate potential deficiencies;
- 1. All records from inspections shall be maintained on site for the life of the project and be available upon request.