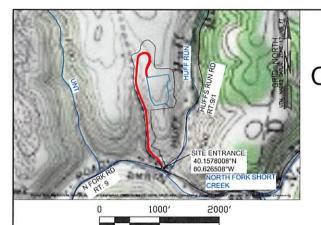

RE: Proposed New Well Rayle Coal OHI 206H

Dear Ms. Adkins

SWN has reviewed the area of the above mentioned well and discovered no shallow wells within 500' of the lateral. This well is situated on the Rayle Coal's property, in Richland District, Ohio County, West Virginia.