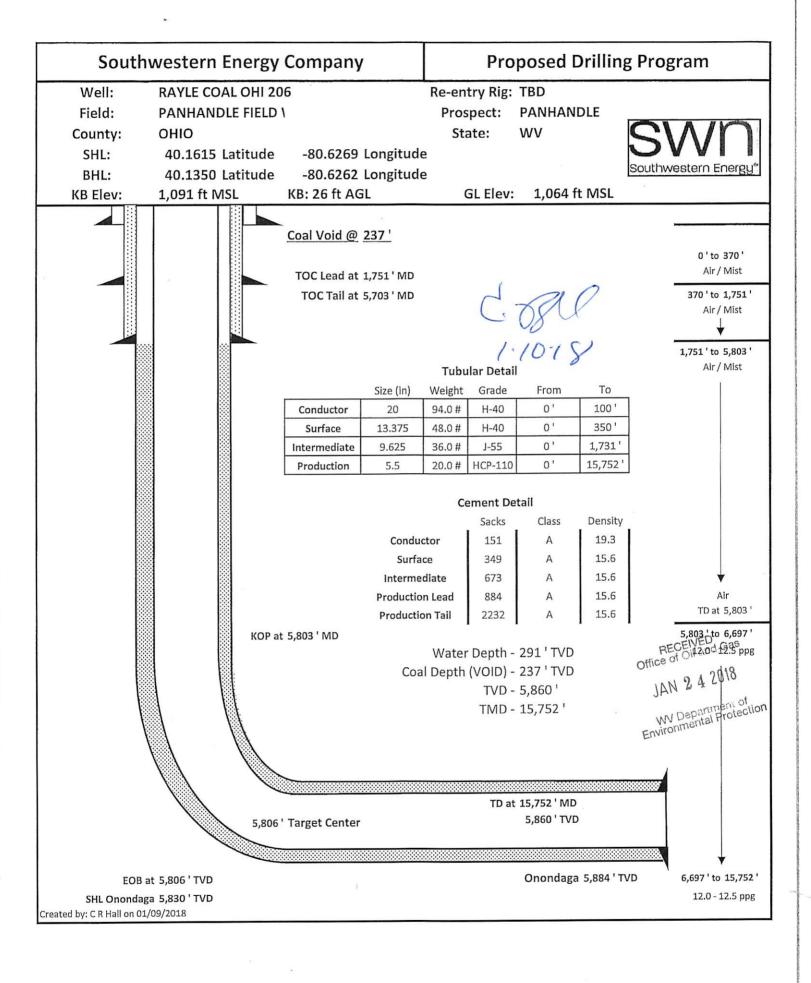

#### CASING AND TUBING PROGRAM

| TYPE         | Size<br>(in) | New<br>or<br>Used | Grade   | Weight per ft. (lb/ft) | FOOTAGE: For Drilling (ft) | INTERVALS:<br>Left in Well<br>(ft) | CEMENT:<br>Fill-up<br>(Cu. Ft.)/CTS       |
|--------------|--------------|-------------------|---------|------------------------|----------------------------|------------------------------------|-------------------------------------------|
| Conductor    | 20"          | New               | H-40    | 94#                    | 100'                       | 100'                               | CTS                                       |
| Fresh Water  | 13 3/8"      | New               | H-40    | 48#                    | 350'                       | 350'                               | 349 sx/CTS                                |
| Coal         | 9 5/8"       | New               | J-55    | 36#                    | 1731'                      | 1731'                              | 673 sx/CTS                                |
| Intermediate | 7"           | New               | J-55    | 20#                    | If Needed                  | If Needed                          | If Needed/As Needed                       |
| Production   | 5 1/2"       | New               | HCP-110 | 20#                    | 15752'                     | 15752'                             | lead 884sx Tail 2232sx/ 100 inside interm |
| Tubing       | 2 3/8"       | New               | HCP-110 | 4.7#                   | Approx. 5806'              | Approx. 5806'                      |                                           |
| Liners       |              |                   |         |                        |                            | 3                                  |                                           |

doll

1-10-18

| TYPE         | Size (in) | Wellbore<br>Diameter (in) | Wall<br>Thickness<br>(in) | Burst Pressure (psi) | Anticipated Max. Internal Pressure (psi) | Cement<br>Type | Cement<br>Yield<br>(cu. ft./k) |
|--------------|-----------|---------------------------|---------------------------|----------------------|------------------------------------------|----------------|--------------------------------|
| Conductor    | 20"       | 30"                       | 0.25                      | 2120                 | 81                                       | Class A        | 1.19/50% Excess                |
| Fresh Water  | 13 3/8"   | 17.5"                     | 0.380                     | 2740                 | 633                                      | Class A        | 1.19/50% Excess                |
| Coal         | 9 5/8"    | 12 1/4"                   | 0.395                     | 3950                 | 1768                                     | Class A        | 1.19/50% Excess                |
| Intermediate | 7"        | 8 3/4"                    | 0.317                     | 4360                 | 3250                                     | Class A        | 1.20/50% Excess                |
| Production   | 5 1/2"    | 8 3/4"                    | 0.361                     | 12360                | 9500                                     | Class A        | 1.20/50% Excess                |
| Tubing       | 2 3/8"    | 4.778"                    | 0.190                     |                      |                                          |                |                                |
| Liners       |           |                           |                           |                      |                                          |                |                                |

Drill and stimulate any potential zones between and including the Benson to Marcellus. \*\*If we should encounter a void place basket above and below void area- balance cement to bottom of void and grout from basket to surface or run external casing packer/cementing stage tool above void interval and perform 2 stage cementing operation dependent upon depth of void. Run casing not less than 20' below void nor more than 75' below void. (\*If freshwater is encountered deeper than anticipated it must be protected, set casing 50' below and cts.)