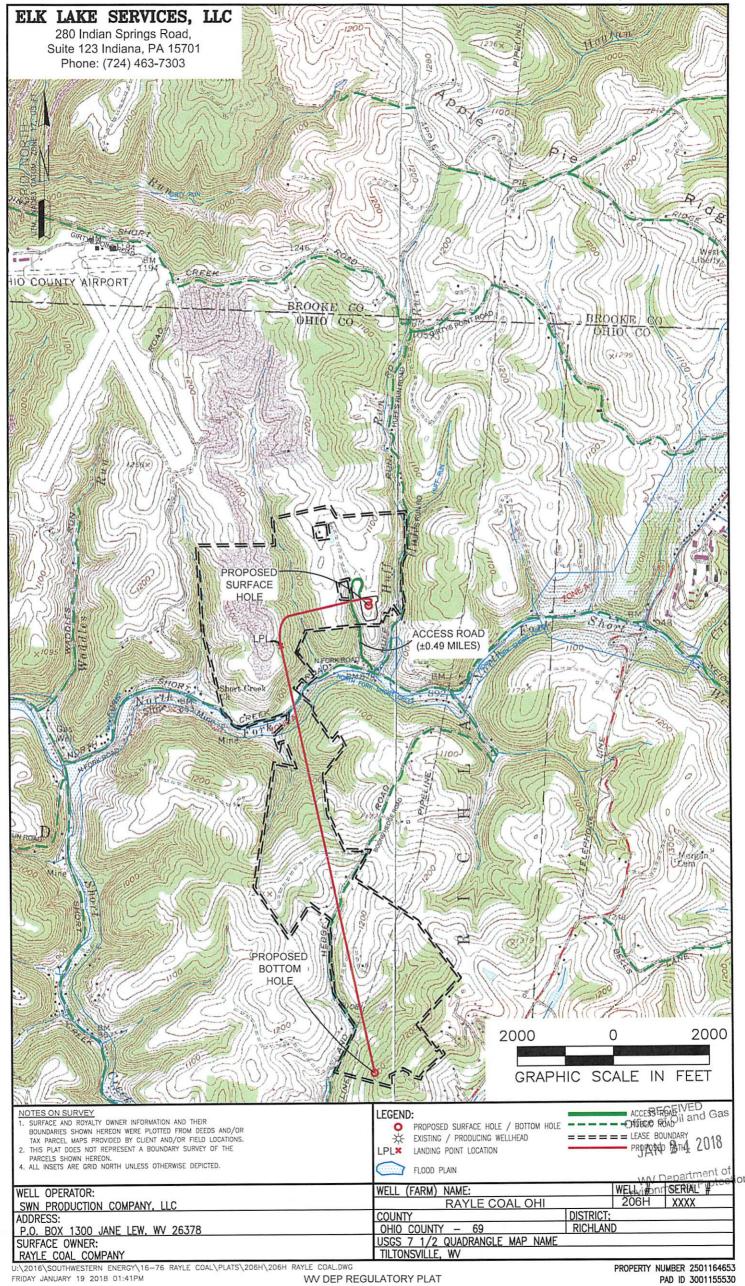

RE: Proposed New Well Rayle Coal OHI 206H

Dear Ms. Adkins

SWN has reviewed the area of the above mentioned well and discovered no shallow wells within 500' of the lateral. This well is situated on the Rayle Coal's property, in Richland District, Ohio County, West Virginia.