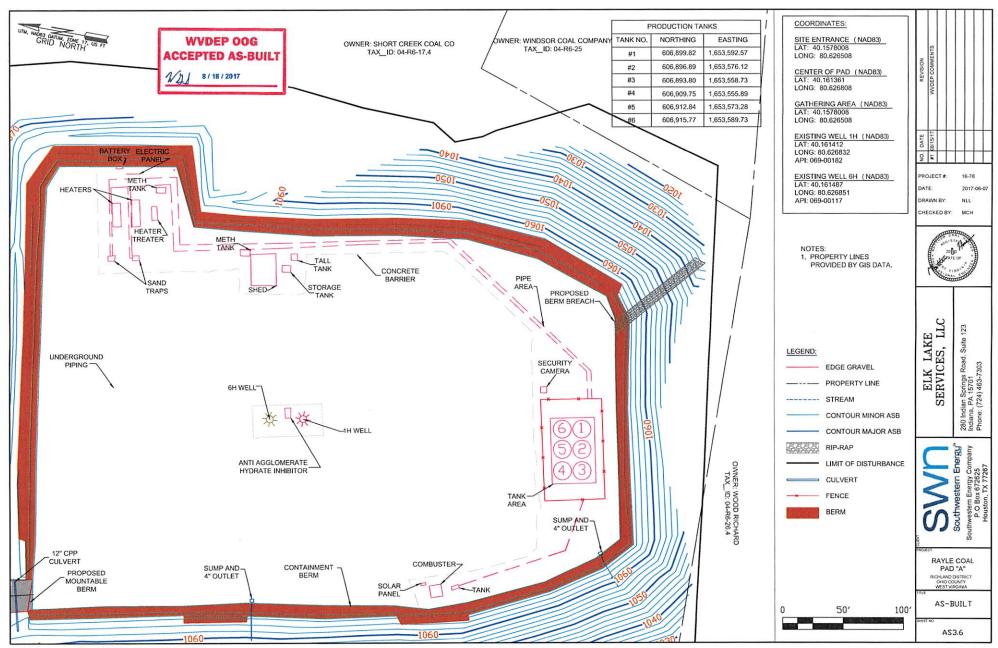

- 21) Total Area to be disturbed, including roads, stockpile area, pits, etc., (acres): 15.81
- 22) Area to be disturbed for well pad only, less access road (acres): 3.40
- 23) Describe centralizer placement for each casing string:

All casing strings will be ran with a centralizer at a minimum of 1 per every 3 joints of casing.

24) Describe all cement additives associated with each cement type:

See Attachment \*\*\*

RECEIVED Office of Oil and Gas