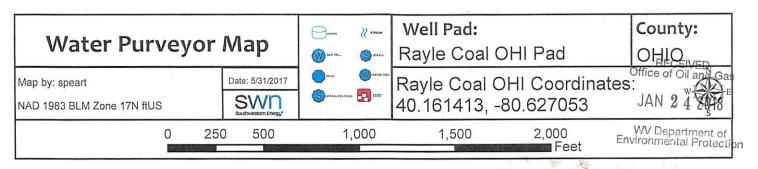

WW-6B (04/15)

API NO. 47-069 OPERATOR WELL NO. Rayle Coal OHI 206H
Well Pad Name: Rayle Coal OHI PAD

WW-6B (04/15) API NO. 47- 069 -

OPERATOR WELL NO. Rayle Coal OHI 206H

Well Pad Name: Rayle Coal OHI PAD

WW-6B (10/14) 4706900270

API NO. 47- 069

OPERATOR WELL NO. Rayle Coal OHI 206H

Well Pad Name: Rayle Coal OHI PAD

19) Describe proposed well work, including the drilling and plugging back of any pilot hole: