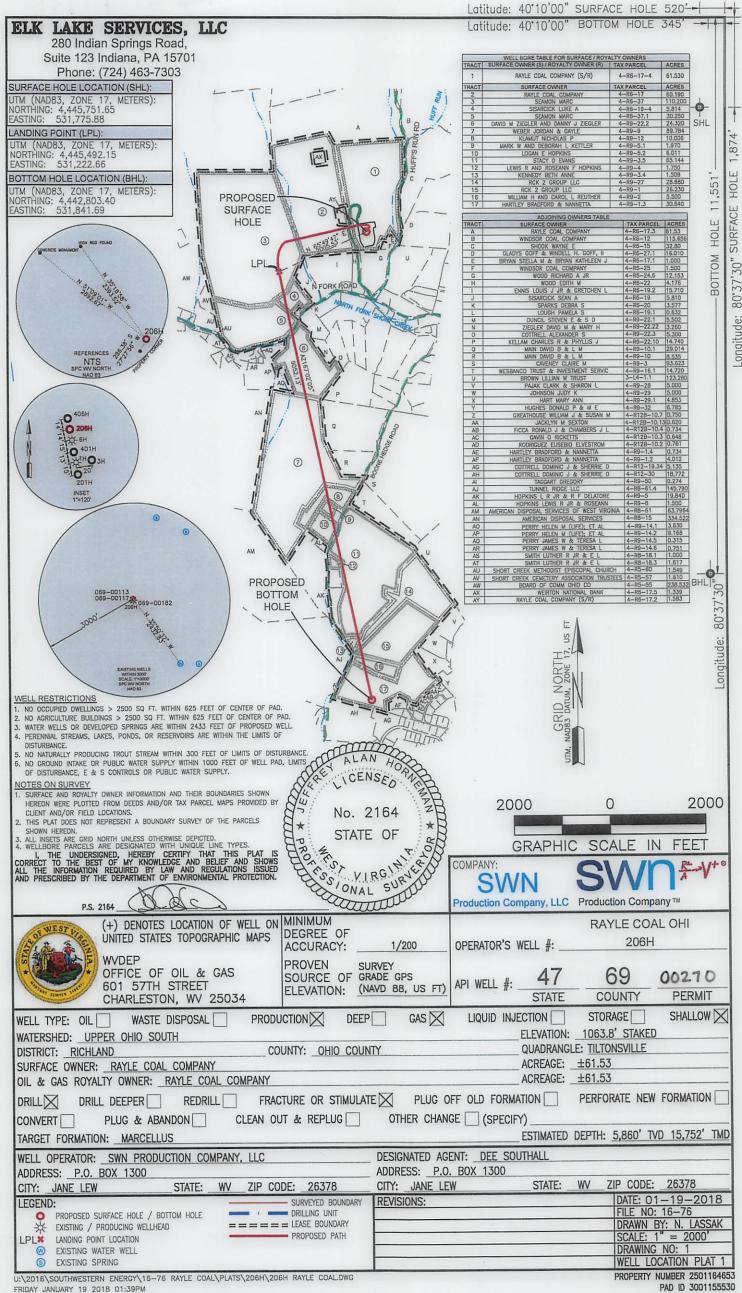

RE: Proposed New Well Rayle Coal OHI 206H

Dear Ms. Adkins

SWN has reviewed the area of the above mentioned well and discovered no shallow wells within 500' of the lateral. This well is situated on the Rayle Coal's property, in Richland District, Ohio County, West Virginia.