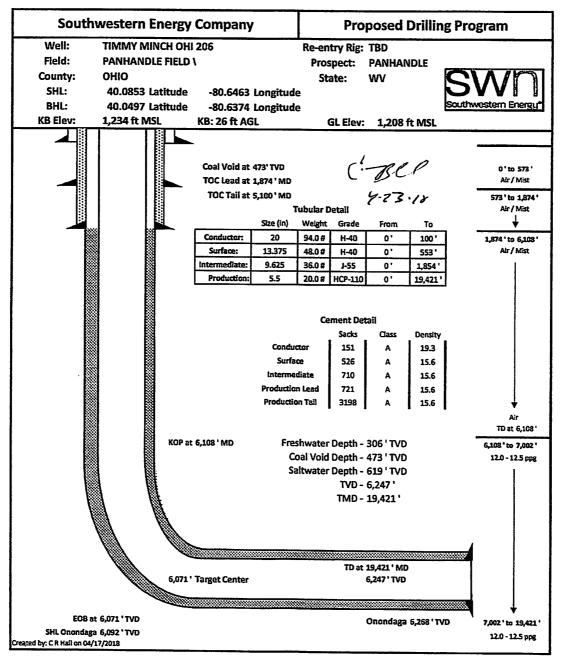

### STATE OF WEST VIRGINIA DEPARTMENT OF ENVIRONMENTAL PROTECTION, OFFICE OF OIL AND GAS WELL WORK PERMIT APPLICATION

| l) Well Operator                      | r: SWN F                      | Production (                         | Co., LLC                    | 49451                    |                            | 069-Ohio                        |                                         | 674-Wheeling              |
|---------------------------------------|-------------------------------|--------------------------------------|-----------------------------|--------------------------|----------------------------|---------------------------------|-----------------------------------------|---------------------------|
|                                       |                               |                                      |                             | Opera                    | tor ID                     | County                          | District                                | Quadrangle                |
| 2) Operator's We                      | ell Numbe                     | :: Timmy M                           | inch OH                     | 206H                     | _ Well Pa                  | d Name: Tir                     | nmy Minch P                             | AD                        |
| 3) Farm Name/S                        | urface Ow                     | ner: Timmy B.                        | Minch & Am                  | y L. Minch               | Public Roa                 | ad Access: E                    | Brown Run Ro                            | pad                       |
| 4) Elevation, cur                     | rrent groun                   | d: <u>1208'</u>                      | E                           | Elevation,               | proposed                   | post-constru                    | ction: 1208'                            |                           |
| 5) Well Type                          | (a) Gas                       | X                                    | _ Oil _                     |                          | Und                        | erground Sto                    | orage                                   |                           |
| •                                     | Other                         |                                      |                             |                          |                            |                                 |                                         |                           |
|                                       | (b)If Gas                     | Shallow                              | x                           |                          | Deep                       |                                 |                                         |                           |
|                                       |                               | Horizontal                           | X                           |                          | -                          | S                               | 100                                     | P4.23.17                  |
| 6) Existing Pad:                      |                               |                                      |                             |                          |                            |                                 |                                         | 7 125.17                  |
| 7) Proposed Tar; Target Formation- M  | get Format<br>Accellus, Down- | ion(s), Depti<br>Dip Well to the Soc | k(s), Anti<br>ah, Target To | icipated 7<br>p TVD-6225 | Thickness<br>Target Base T | and Expected ND-6268°, Anticipa | d Pressure(s):<br>nted Thickness-43', A | ussociated Pressure- 4074 |
| 8) Proposed Tot                       |                               |                                      |                             |                          |                            |                                 |                                         |                           |
| 9) Formation at                       |                               | -                                    | Marcelli                    | us                       |                            |                                 |                                         |                           |
| •                                     |                               | -                                    | 19421'                      |                          |                            |                                 |                                         |                           |
| 10) Proposed To                       | otal Measu                    | red Depth:                           |                             |                          |                            |                                 |                                         |                           |
| 11) Proposed Ho                       | orizontal L                   | eg Length:                           | 12,412.                     | 59'                      |                            |                                 |                                         |                           |
| 12) Approximat                        | e Fresh Wa                    | ater Strata D                        | epths:                      | 306'                     |                            |                                 |                                         |                           |
| 13) Method to D                       | Determine l                   | Fresh Water                          | Depths:                     | Nearby                   | Water W                    | ells; WR-35                     |                                         |                           |
| 14) Approximat                        |                               |                                      |                             |                          |                            |                                 |                                         |                           |
| 15) Approximat                        | te Coal Sea                   | m Depths:                            | 473'                        | ,                        |                            |                                 |                                         |                           |
| 16) Approximat                        | te Depth to                   | Possible Vo                          | id (coal                    | mine, kar                | st, other):                | Abandone                        | d Mine 473'                             |                           |
| 17) Does Propos<br>directly overlying |                               |                                      |                             | _                        | res                        | 400                             | No X                                    |                           |
| (a) If Yes, pro                       | vide Mine                     | Info: Nam                            | e:                          |                          |                            |                                 |                                         |                           |
| ••                                    |                               | Dept                                 | ——<br>h:                    |                          |                            |                                 |                                         |                           |
|                                       |                               | Sean                                 |                             |                          |                            |                                 |                                         |                           |
|                                       |                               | Own                                  |                             |                          |                            |                                 |                                         |                           |
|                                       |                               | - ····                               |                             |                          |                            |                                 |                                         |                           |

### CASING AND TUBING PROGRAM

| TYPE         | Size<br>(in) | New<br>or<br>Used | <u>Grade</u> | Weight per ft.<br>(lb/ft) | FOOTAGE: For<br>Drilling (ft) | INTERVALS:<br>Left in Well<br>(ft) | CEMENT:<br>Fill-up<br>(Cu. Ft.)/CTS |
|--------------|--------------|-------------------|--------------|---------------------------|-------------------------------|------------------------------------|-------------------------------------|
| Conductor    | 20*          | New               | H-40         | 94#                       | 100'                          | 100'                               | CTS                                 |
| Fresh Water  | 13 3/8*      | New               | H-40         | 48#                       | 553'                          | 553'                               | 526 sx/CTS                          |
| Coal         |              |                   |              |                           |                               |                                    |                                     |
| Intermediate | 9 5/8"       | New               | J-55         | 36#                       | 1854'                         | 1854'                              | 710 sx/CTS                          |
| Production   | 5 1/2"       | New               | HCP-110      | 20#                       | 19421'                        | 19421'                             |                                     |
| Tubing       |              |                   |              |                           |                               |                                    |                                     |
| Liners       |              | 74,0              |              |                           |                               |                                    |                                     |

E. B. 84.23.10

| TYPE         | Size (in) | Wellbore<br>Diameter (in) | Wall<br>Thickness<br>(in) | Burst Pressure<br>(psi) | Anticipated Max. Internal Pressure (psi) | Cement<br>Type | Cement Yield (cu. ft./k) |
|--------------|-----------|---------------------------|---------------------------|-------------------------|------------------------------------------|----------------|--------------------------|
| Conductor    | 20°       | 30"                       | 0.25                      | 2120                    | 81                                       | Class A        | 1.19/50% Excess          |
| Fresh Water  | 13 3/8"   | 17.5*                     | 0.380                     | 2740                    | 633                                      | Class A        | 1.19/50% Excess          |
| Coal         | 9 5/8"    | 12 1/4"                   | 0.395                     | 3950                    | 1768                                     | Class A        | 1.19/50% Excess          |
| Intermediate | 7"        | 8 3/4"                    | 0.317                     | 4360                    | 3250                                     | Class A        | 1.20/50% Excess          |
| Production   | 5 1/2"    | 8 3/4"                    | 0.361                     | 12360                   | 9500                                     | Class A        | 1.20/50% Excess          |
| Tubing       |           |                           |                           |                         |                                          |                |                          |
| Liners       |           |                           |                           |                         |                                          |                |                          |