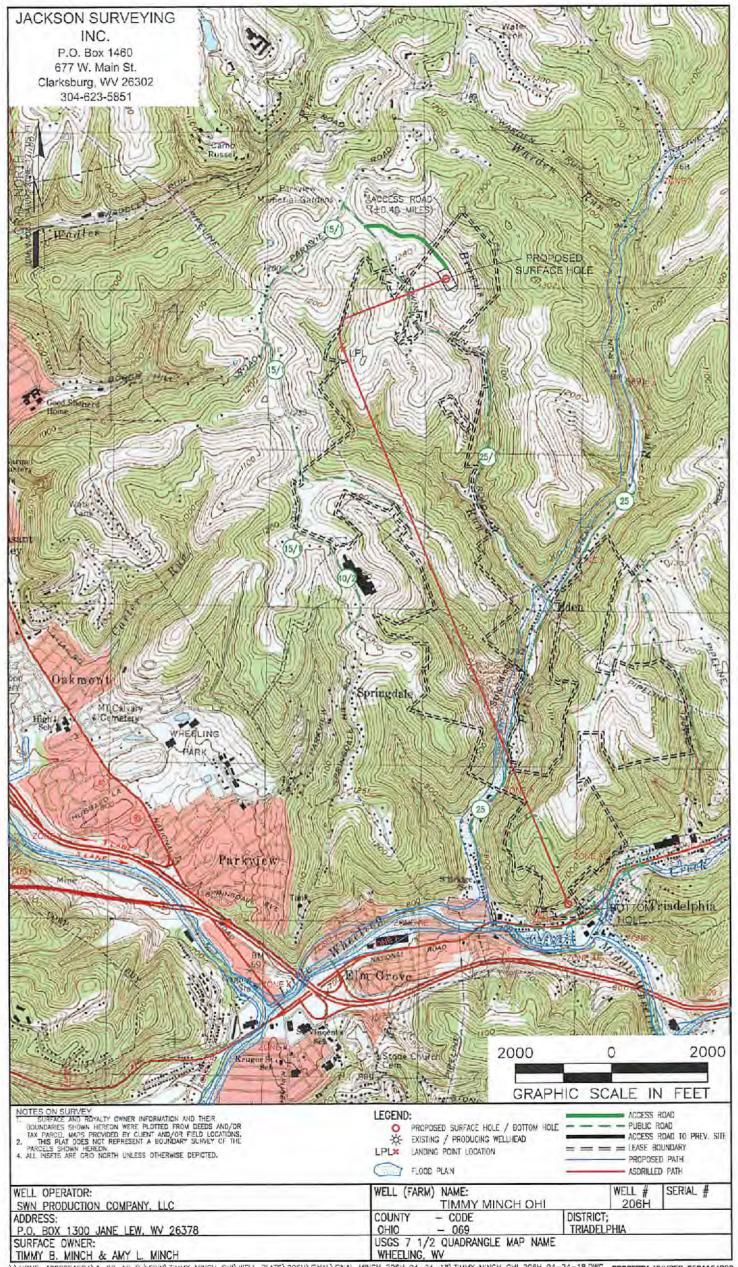

### JACKSON SURVEYING

INC.
P.O. Box 1460
677 W. Main St.
Clarksburg, WV 26302
304-623-5851

|       | WELL BORE TABLE FOR SURFACE / ROYALTY OWN | IERS        |
|-------|-------------------------------------------|-------------|
| TRACT | SURFACE OWNER (S) / ROYALTY OWNER (R)     | TAX PARCEL  |
| 1     | TIMMY B. MINCH & AMY L. MINCH (S/R)       | 06-T2-18    |
| TRACT | SURFACE OWNER                             | TAX PARCEL  |
| 2     | CHARLES MONFRADI & DOLORES MONFRADI (S)   | 04-R17-58   |
| 3     | WILLIAM A. ORUM & CYNTHIA ORUM (S)        | 06-T7-178   |
| 4     | WHEELING PARK COMMISSION (S)              | 06-T7-95    |
| 5     | FRANCIS L. BRADEN (S)                     | 06-T7-97    |
| 6     | JAMES D. MILLER, JR. &                    | 06-T7-117.2 |
|       | CAROLINE KUHAR MILLER (S)                 |             |
| 7     | JAMES D. MILLER, JR. &                    | 06-T7-117.1 |
|       | CAROLINE KUHAR MILLER (S)                 |             |
| 8     | JAMES D. MILLER, JR. &                    | 06-T7-117   |
|       | CAROLINE KUHAR MILLER (S)                 |             |
| 9     | PETERS RUN LAND COMPANY, INC. (S)         | 06-T7-118   |
| 10    | DANIEL F. OCH (S)                         | 06-T7-155   |
| 11    | DANIEL F. OCH (S)                         | 06-T7-156   |
| 12    | JOHN J. CORBETT (S)                       | 06-T7-163   |
| 13    | JOHN J. CORBETT (S)                       | 06-T12-5    |
| 14    | MIDDLE CREEK GARAGE INC. (S)              | 07-TW1-19   |
| 15    | MIDDLE CREEK GARAGE INC. (S)              | 07-TW1-20   |