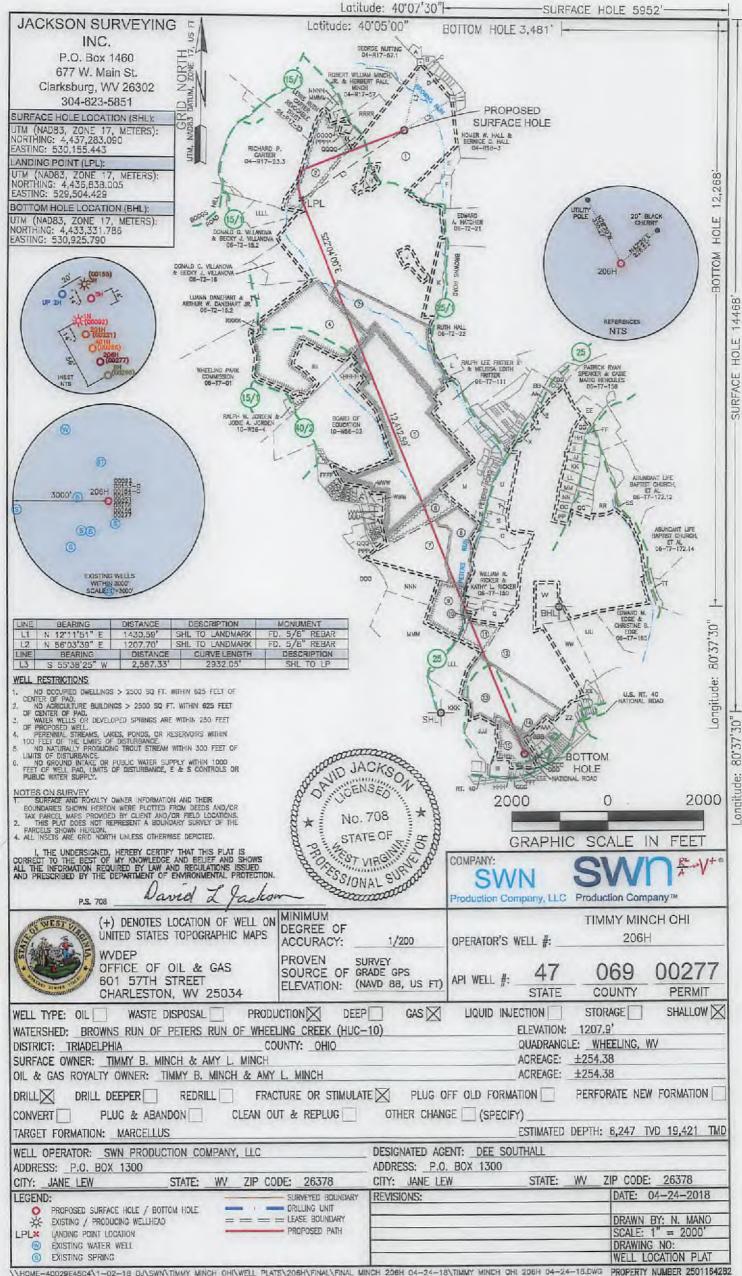

### JACKSON SURVEYING

INC.
P.O. Box 1460
677 W. Main St.
Clarksburg, WV 26302
304-623-5851

|       | WELL BORE TABLE FOR SURFACE / ROYALTY OWN | IERS        |
|-------|-------------------------------------------|-------------|
| TRACT | SURFACE OWNER (S) / ROYALTY OWNER (R)     | TAX PARCEL  |
| 1     | TIMMY B. MINCH & AMY L. MINCH (S/R)       | 06-T2-18    |
| TRACT | SURFACE OWNER                             | TAX PARCEL  |
| 2     | CHARLES MONFRADI & DOLORES MONFRADI (S)   | 04-R17-58   |
| 3     | WILLIAM A. ORUM & CYNTHIA ORUM (S)        | 06-T7-178   |
| 4     | WHEELING PARK COMMISSION (S)              | 06-T7-95    |
| 5     | FRANCIS L. BRADEN (S)                     | 06-T7-97    |
| 6     | JAMES D. MILLER, JR. &                    | 06-T7-117.2 |
|       | CAROLINE KUHAR MILLER (S)                 |             |
| 7     | JAMES D. MILLER, JR. &                    | 06-T7-117.1 |
|       | CAROLINE KUHAR MILLER (S)                 |             |
| 8     | JAMES D. MILLER, JR. &                    | 06-T7-117   |
|       | CAROLINE KUHAR MILLER (S)                 |             |
| 9     | PETERS RUN LAND COMPANY, INC. (S)         | 06-T7-118   |
| 10    | DANIEL F. OCH (S)                         | 06-T7-155   |
| 11    | DANIEL F. OCH (S)                         | 06-T7-156   |
| 12    | JOHN J. CORBETT (S)                       | 06-T7-163   |
| 13    | JOHN J. CORBETT (S)                       | 06-T12-5    |
| 14    | MIDDLE CREEK GARAGE INC. (S)              | 07-TW1-19   |
| 15    | MIDDLE CREEK GARAGE INC. (S)              | 07-TW1-20   |