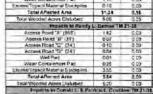

Anticipated Max Pressure - 9300 lbs Anticipated Max Rate - 80 bpm

- 21) Total Area to be disturbed, including roads, stockpile area, pits, etc., (acres): 19.91 existing acres
- 22) Area to be disturbed for well pad only, less access road (acres): 6.00 existing acres