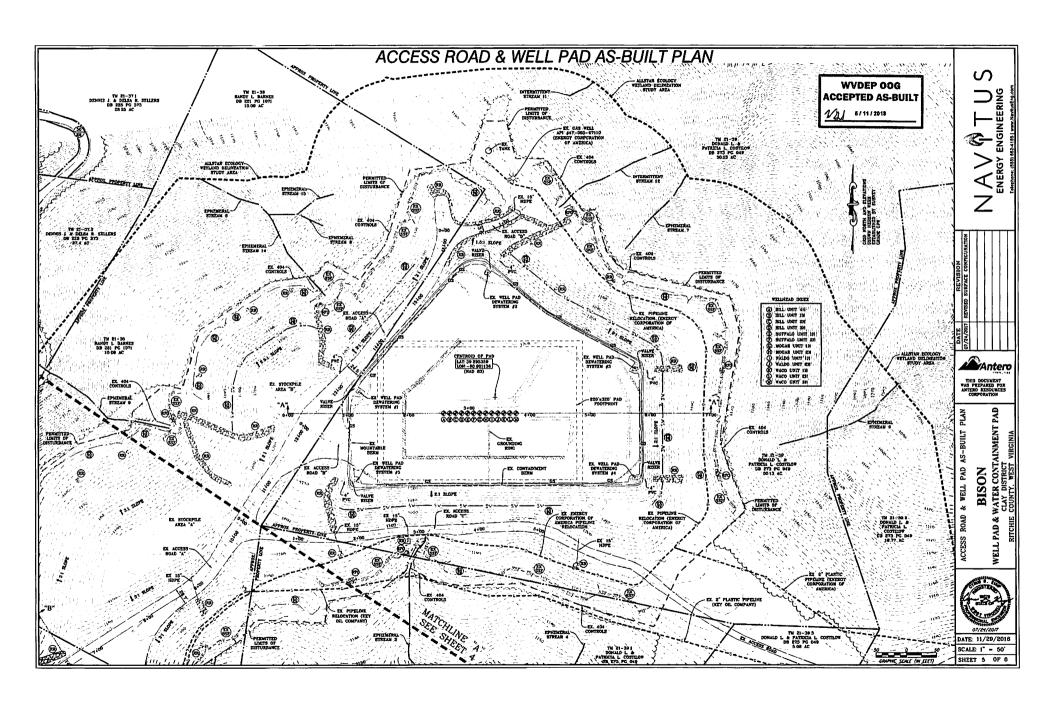

(Access Fload "C")                          | -1                    | 0                                 | 0             | 73          | 53                  |  |
| Stream 9 (Stockpiln Area "A")                        | 10                    | 0                                 |               | 59          | 0.5                 |  |
| Stream 10 (Access Road "A"<br>& Suckpile Area "A")   | D                     | O.                                | 0             | 59          | 59                  |  |
| Streem 14 (Access Rised "A"<br>A Stockpile Arra "B") | 0                     | 0                                 | 9             | 12          | 42                  |  |

WYDCH COUNTY ROAD MAP

S

ENGINEERING



THE COCHWENT WAS PREPARED FOR AUTEMO RESOURCES CORPORATION

PAD

BISON = 3 PAD