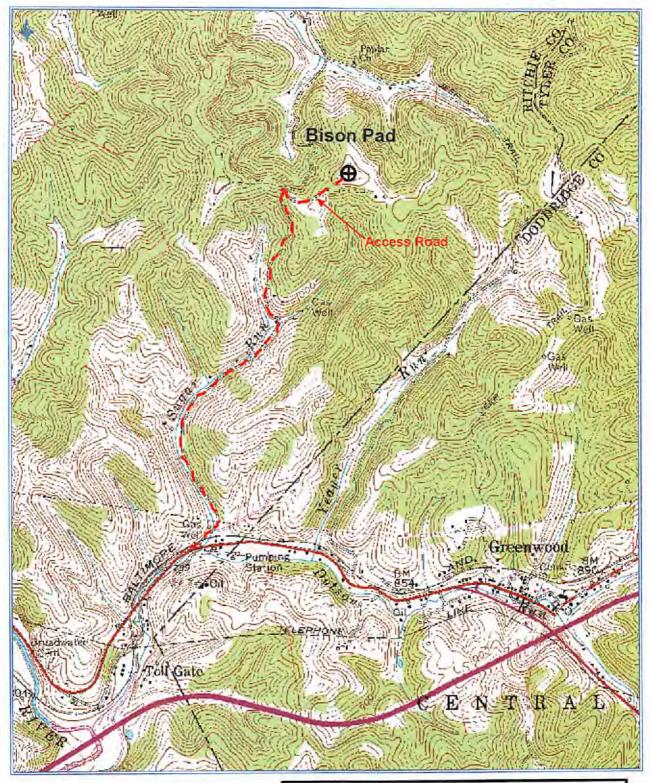

WW-6B (04/15) API NO. 47-085 - 0353
OPERATOR WELL NO. Waldo Unit 1H
Well Pad Name: Bison Pad

| API NO. 47085  | 10    | 353 |
|----------------|-------|-----|
| OPERATOR WELL  |       |     |
| Well Pad Name: | Bison | Pad |

19) Describe proposed well work, including the drilling and plugging back of any pilot hole: