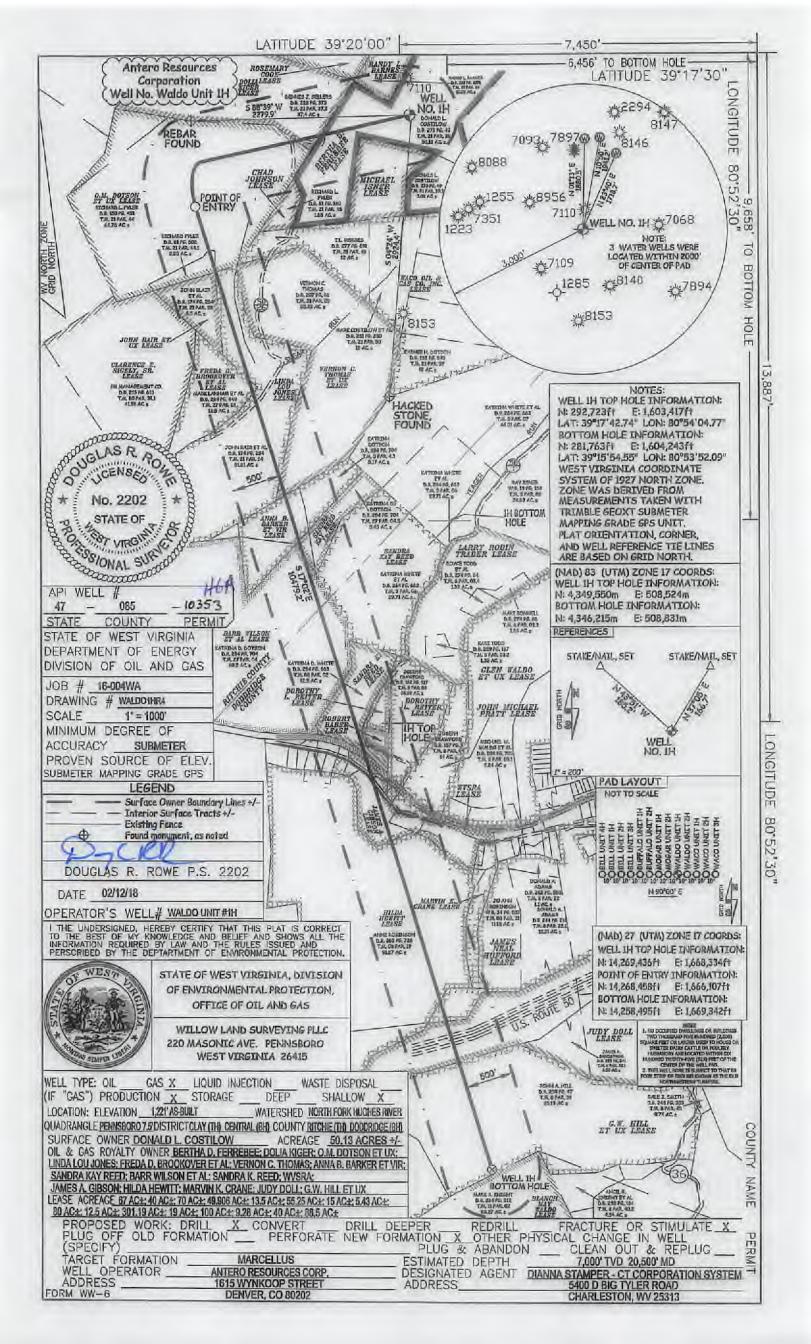

Wednesday, May 16, 2018 WELL WORK PERMIT Horizontal 6A / New Drill

ANTERO RESOURCES CORPORATION 1615 WYNKOOP STREET

DENVER, CO 80202

Permit approval for WALDO UNIT 1H Re:

47-085-10353-00-00

This well work permit is evidence of permission granted to perform the specified well work at the location described on the attached pages and located on the attached plat, subject to the provisions of Chapter 22 of the West Virginia Code of 1931, as amended, and all rules and regulations promulgated thereunder, and to any additional specific conditions and provisions outlined in the pages attached hereto. Notification shall be given by the operator to the Oil and Gas Inspector at least 24 hours prior to the construction of roads, locations, and/or pits for any permitted work. In addition, the well operator shall notify the same inspector 24 hours before any actual well work is commenced and prior to running and cementing casing. Spills or emergency discharges must be promptly reported by the operator to 1-800-642-3074 and to the Oil and Gas Inspector.

Chief

Operator's Well Number:

WALDO UNIT 1H

Farm Name: DONALD L. COSTILOW

U.S. WELL NUMBER: 47-085-10353-00-00

Horizontal 6A New Drill Date Issued: 5/16/2018

API Number: 47 085 1035 3

API Number: 47 085 10 353

WW-6B (04/15) API NO. 47-085 - 0353
OPERATOR WELL NO. Waldo Unit 1H
Well Pad Name: Bison Pad