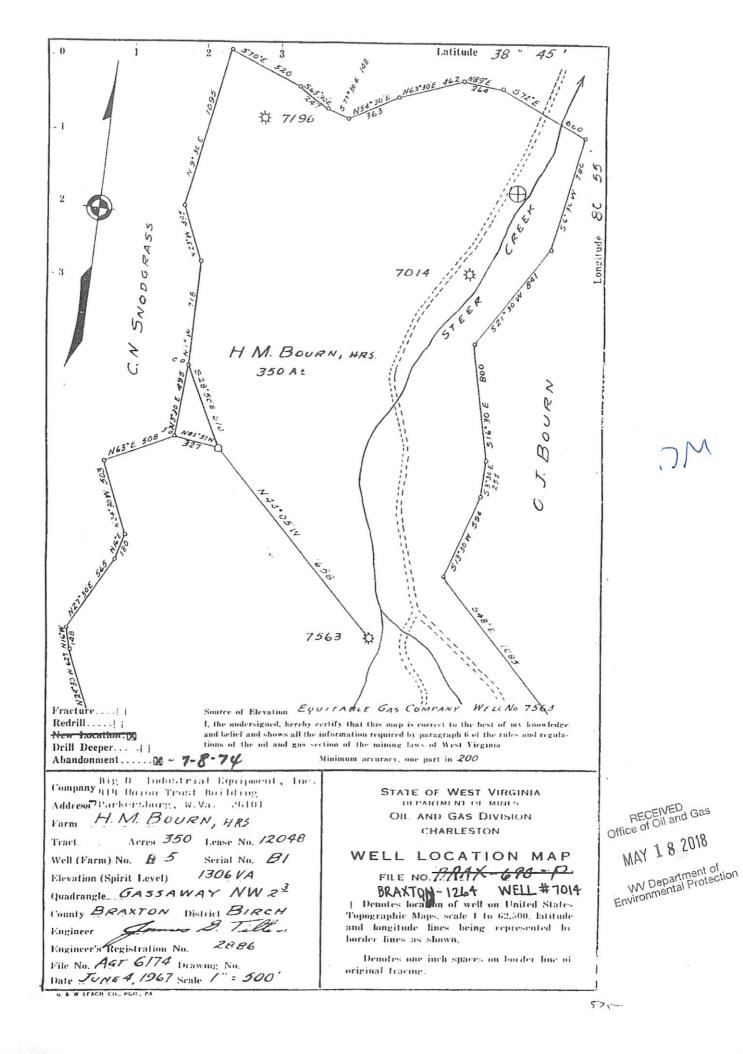

| 47007012648                                                                                                   |
|---------------------------------------------------------------------------------------------------------------|
| 1) Date May 10 , 20 18<br>2) Operator's<br>Well No. 607014 H.M. Bourne 7014<br>3) API Well No. 47-007 - 01264 |
| EST VIRGINIA<br>RONMENTAL PROTECTION<br>OIL AND GAS                                                           |
| MIT TO PLUG AND ABANDON                                                                                       |
| d injection/ Waste disposal/<br>derground storage) Deep/ ShallowX                                             |
| Watershed Right Fork of Steer Creek                                                                           |
| County Braxton Quadrangle Rosedale 7.5'                                                                       |
| 7) Designated Agent Jason Ranson<br>Address 120 Professional Place<br>Bridgeport WV 26330                     |
| 9) Plugging Contractor<br>Name HydroCarbon Well Service<br>Address PO Box 995<br>Buckhannon WV 26201          |
|                                                                                                               |

#### PLUGGING PROGNOSIS

Bourne # 7014 (607014) Braxton Co. WV District, Birch API # 47-007- 01264

BY: Craig Duckworth DATE: 1/26/18

#### **CURRENT STATUS:**

No completion report estimated from 007-00165 & 007-00354

10" csg @ 47' 7" csg @ 711' est. @ 1662' est. 5 3/16" csg @ 1844' est. 3" csg

Elevation @ 760' est.

#### TD: 1885' est.

Fresh Water @ None Reported Coal @ None Reported Saltwater @ None Reported Gas shows @ None Reported Oil @ None Reported Perforated @ None Reported

- 1. Notify State Inspector, Danny Mullins 304-546-8171, 48 hrs. Prior to commencing operations.
- 2. Check TD w/wireline
- 3. TIH w/tbg to TD, set 200'C1A cement plug. (1885'- 1685')
- 4. TOOH w/tbg to 1685' gel hole 1685' to 1350'.
- 5. TOOH w/tbg, Free point 3' csg, cut csg @ free point, TOOH w/csg.
- 6. Set 100' C1A cement plug 50' in/out of casing cut, perforate all fresh water, salt 7. TIH w/tbg to 1350' set 100' C1A cement plug from 1350' to 1250', (5 3/16'' csg<sup>office</sup> of 1 8.2018)
  8. TOOH w/tbg to 1250'
- W Department of
- 8. TOOH w/tbg to 1250' gel hole 1250' to 800'.
- 9. TOOH w/tbg to 800', set 200' C1A cement plug 800' to 600'. (elevation 760' & EDVITOR 7" csg set @ 711')
- 10. Set 100' C1A cement plug 50' in/out of casing cut, perforate all fresh water, salt water, coal, oil and gas shows below cut. Do not omit any plugs.
- 11. TOOH w/tbg to 600' gel hole from 600' to 200'