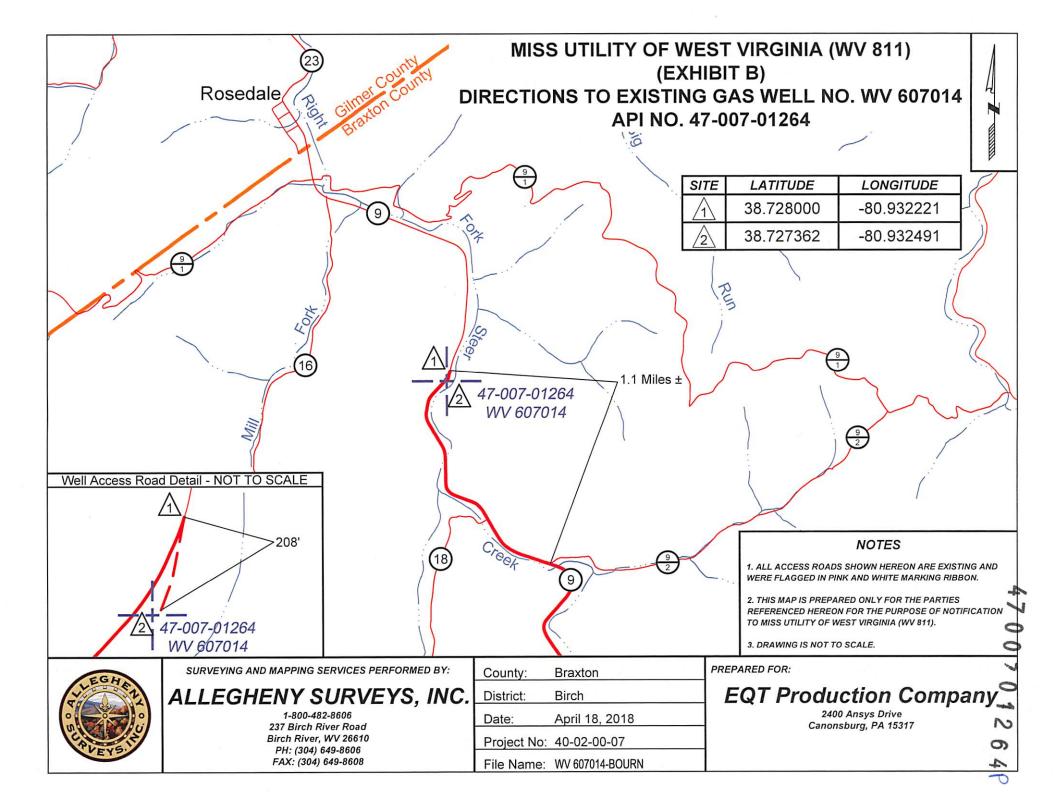

| 47007012648                                                                                                   |
|---------------------------------------------------------------------------------------------------------------|
| 1) Date May 10 , 20 18<br>2) Operator's<br>Well No. 607014 H.M. Bourne 7014<br>3) API Well No. 47-007 - 01264 |
| EST VIRGINIA<br>RONMENTAL PROTECTION<br>OIL AND GAS                                                           |
| MIT TO PLUG AND ABANDON                                                                                       |
| d injection/ Waste disposal/<br>derground storage) Deep/ ShallowX                                             |
| Watershed Right Fork of Steer Creek                                                                           |
| County Braxton Quadrangle Rosedale 7.5'                                                                       |
| 7) Designated Agent Jason Ranson<br>Address 120 Professional Place<br>Bridgeport WV 26330                     |
| 9) Plugging Contractor<br>Name HydroCarbon Well Service<br>Address PO Box 995<br>Buckhannon WV 26201          |
|                                                                                                               |