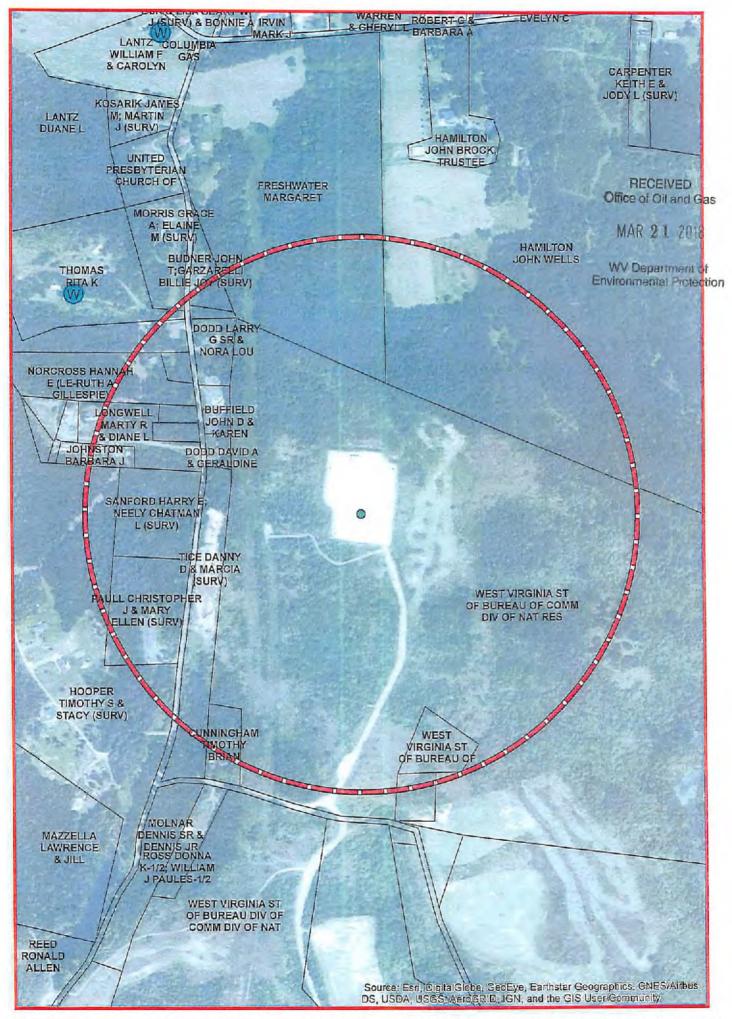

January 25, 2018

Ms. Laura Adkins Office of Oil & Gas 601 57<sup>th</sup> Street Charleston, WV 25304

RE: Proposed New Well State of WV DNR B BRK 5H

Dear Ms. Adkins

SWN has reviewed the area of the above mentioned well and discovered no shallow wells within 500' of the lateral. This well is situated on the State of WV DNR B's property, in Cross Creek District, Brooke County, West Virginia.