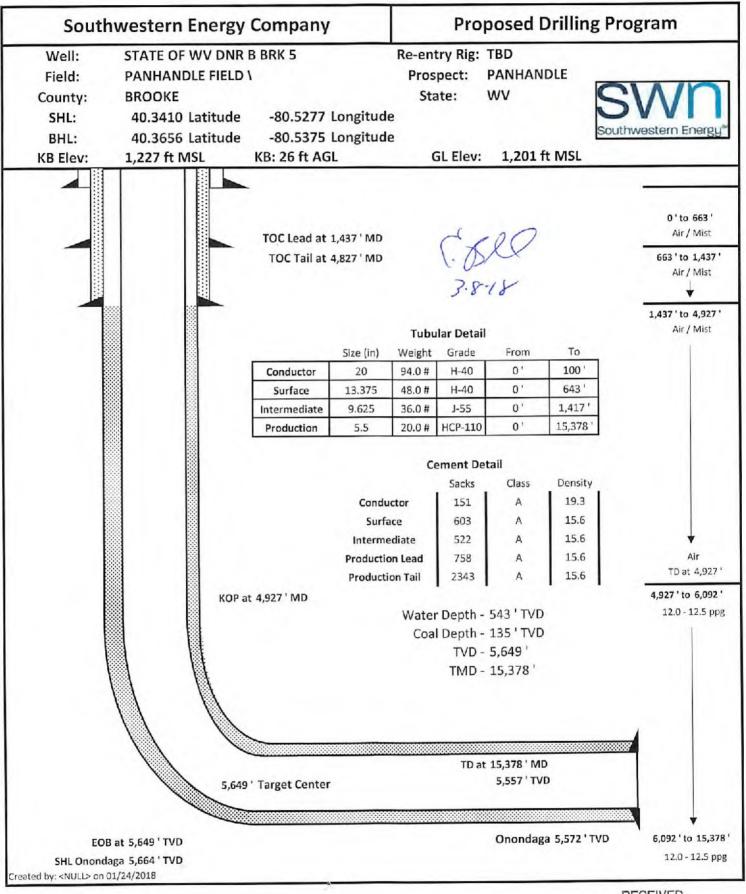

API NO. 47-009 OPERATOR WELL NO. State of WV DNR B BRK SH
Well Pad Name: State of WV DNR B

4700900252

## STATE OF WEST VIRGINIA DEPARTMENT OF ENVIRONMENTAL PROTECTION, OFFICE OF OIL AND GAS WELL WORK PERMIT APPLICATION

| 1) Well Operator: S'        | WN Production Co., LLC                                                | 494512924                                                                                                                                                                                                                                                                                                                                                                                                                                                                                                                                                                                                                                                                                                                                                                                                                                                                                                                                                                                                                                                                                                                                                                                                                                                                                                                                                                                                                                                                                                                                                                                                                                                                                                                                                                                                                                                                                                                                                                                                                                                                                                                      | Brooke         | 4-Cross        | 620-Steubenville        |
|-----------------------------|-----------------------------------------------------------------------|--------------------------------------------------------------------------------------------------------------------------------------------------------------------------------------------------------------------------------------------------------------------------------------------------------------------------------------------------------------------------------------------------------------------------------------------------------------------------------------------------------------------------------------------------------------------------------------------------------------------------------------------------------------------------------------------------------------------------------------------------------------------------------------------------------------------------------------------------------------------------------------------------------------------------------------------------------------------------------------------------------------------------------------------------------------------------------------------------------------------------------------------------------------------------------------------------------------------------------------------------------------------------------------------------------------------------------------------------------------------------------------------------------------------------------------------------------------------------------------------------------------------------------------------------------------------------------------------------------------------------------------------------------------------------------------------------------------------------------------------------------------------------------------------------------------------------------------------------------------------------------------------------------------------------------------------------------------------------------------------------------------------------------------------------------------------------------------------------------------------------------|----------------|----------------|-------------------------|
|                             |                                                                       | Operator ID                                                                                                                                                                                                                                                                                                                                                                                                                                                                                                                                                                                                                                                                                                                                                                                                                                                                                                                                                                                                                                                                                                                                                                                                                                                                                                                                                                                                                                                                                                                                                                                                                                                                                                                                                                                                                                                                                                                                                                                                                                                                                                                    | County         | District       | Quadrangle              |
| 2) Operator's Well N        | umber: State of WV DNR                                                | B BRK 5H Well F                                                                                                                                                                                                                                                                                                                                                                                                                                                                                                                                                                                                                                                                                                                                                                                                                                                                                                                                                                                                                                                                                                                                                                                                                                                                                                                                                                                                                                                                                                                                                                                                                                                                                                                                                                                                                                                                                                                                                                                                                                                                                                                | ad Name: Sta   | te of WV DNF   | RB                      |
| 3) Farm Name/Surfac         | ce Owner: State of WV Bureau of Com                                   | Public R                                                                                                                                                                                                                                                                                                                                                                                                                                                                                                                                                                                                                                                                                                                                                                                                                                                                                                                                                                                                                                                                                                                                                                                                                                                                                                                                                                                                                                                                                                                                                                                                                                                                                                                                                                                                                                                                                                                                                                                                                                                                                                                       | oad Access: T  | ent Church Ro  | oad                     |
| 4) Elevation, current       | ground: 1201'                                                         | Elevation, propose                                                                                                                                                                                                                                                                                                                                                                                                                                                                                                                                                                                                                                                                                                                                                                                                                                                                                                                                                                                                                                                                                                                                                                                                                                                                                                                                                                                                                                                                                                                                                                                                                                                                                                                                                                                                                                                                                                                                                                                                                                                                                                             | d post-constru | ction: 1201'   |                         |
| 5) Well Type (a) G<br>Other |                                                                       | Ur                                                                                                                                                                                                                                                                                                                                                                                                                                                                                                                                                                                                                                                                                                                                                                                                                                                                                                                                                                                                                                                                                                                                                                                                                                                                                                                                                                                                                                                                                                                                                                                                                                                                                                                                                                                                                                                                                                                                                                                                                                                                                                                             | derground Sto  | rage           |                         |
| (b)If                       | Gas Shallow X Horizontal X                                            | Deep                                                                                                                                                                                                                                                                                                                                                                                                                                                                                                                                                                                                                                                                                                                                                                                                                                                                                                                                                                                                                                                                                                                                                                                                                                                                                                                                                                                                                                                                                                                                                                                                                                                                                                                                                                                                                                                                                                                                                                                                                                                                                                                           |                | x10            |                         |
| 6) Existing Pad: Yes        | or No yes                                                             |                                                                                                                                                                                                                                                                                                                                                                                                                                                                                                                                                                                                                                                                                                                                                                                                                                                                                                                                                                                                                                                                                                                                                                                                                                                                                                                                                                                                                                                                                                                                                                                                                                                                                                                                                                                                                                                                                                                                                                                                                                                                                                                                | _ (5)          | Y 3.           | 8.14                    |
|                             | ormation(s), Depth(s), Ant<br>us, Up-Dip Well to the North, Target To | A CONTRACTOR OF THE CONTRACTOR |                |                | sociated Pressure- 3654 |
| 8) Proposed Total Ve        | rtical Depth: 5649'                                                   |                                                                                                                                                                                                                                                                                                                                                                                                                                                                                                                                                                                                                                                                                                                                                                                                                                                                                                                                                                                                                                                                                                                                                                                                                                                                                                                                                                                                                                                                                                                                                                                                                                                                                                                                                                                                                                                                                                                                                                                                                                                                                                                                |                |                |                         |
| 9) Formation at Total       | Vertical Depth: Marcell                                               | us                                                                                                                                                                                                                                                                                                                                                                                                                                                                                                                                                                                                                                                                                                                                                                                                                                                                                                                                                                                                                                                                                                                                                                                                                                                                                                                                                                                                                                                                                                                                                                                                                                                                                                                                                                                                                                                                                                                                                                                                                                                                                                                             |                |                |                         |
| 10) Proposed Total M        | feasured Depth: 15378'                                                |                                                                                                                                                                                                                                                                                                                                                                                                                                                                                                                                                                                                                                                                                                                                                                                                                                                                                                                                                                                                                                                                                                                                                                                                                                                                                                                                                                                                                                                                                                                                                                                                                                                                                                                                                                                                                                                                                                                                                                                                                                                                                                                                |                |                |                         |
| 11) Proposed Horizon        | ntal Leg Length: 9285.8                                               | 1'                                                                                                                                                                                                                                                                                                                                                                                                                                                                                                                                                                                                                                                                                                                                                                                                                                                                                                                                                                                                                                                                                                                                                                                                                                                                                                                                                                                                                                                                                                                                                                                                                                                                                                                                                                                                                                                                                                                                                                                                                                                                                                                             |                |                |                         |
| 12) Approximate Fres        | sh Water Strata Depths:                                               | 543'                                                                                                                                                                                                                                                                                                                                                                                                                                                                                                                                                                                                                                                                                                                                                                                                                                                                                                                                                                                                                                                                                                                                                                                                                                                                                                                                                                                                                                                                                                                                                                                                                                                                                                                                                                                                                                                                                                                                                                                                                                                                                                                           |                |                |                         |
| 13) Method to Detern        | nine Fresh Water Depths:                                              | Salinity profiles,                                                                                                                                                                                                                                                                                                                                                                                                                                                                                                                                                                                                                                                                                                                                                                                                                                                                                                                                                                                                                                                                                                                                                                                                                                                                                                                                                                                                                                                                                                                                                                                                                                                                                                                                                                                                                                                                                                                                                                                                                                                                                                             | deeper than    | nearby water v | wells.                  |
| 14) Approximate Salt        | twater Depths: 691' salini                                            | ty profile                                                                                                                                                                                                                                                                                                                                                                                                                                                                                                                                                                                                                                                                                                                                                                                                                                                                                                                                                                                                                                                                                                                                                                                                                                                                                                                                                                                                                                                                                                                                                                                                                                                                                                                                                                                                                                                                                                                                                                                                                                                                                                                     |                |                |                         |
| 15) Approximate Coa         | al Seam Depths: 135'                                                  |                                                                                                                                                                                                                                                                                                                                                                                                                                                                                                                                                                                                                                                                                                                                                                                                                                                                                                                                                                                                                                                                                                                                                                                                                                                                                                                                                                                                                                                                                                                                                                                                                                                                                                                                                                                                                                                                                                                                                                                                                                                                                                                                |                |                |                         |
| 16) Approximate Dep         | oth to Possible Void (coal a                                          | mine, karst, other)                                                                                                                                                                                                                                                                                                                                                                                                                                                                                                                                                                                                                                                                                                                                                                                                                                                                                                                                                                                                                                                                                                                                                                                                                                                                                                                                                                                                                                                                                                                                                                                                                                                                                                                                                                                                                                                                                                                                                                                                                                                                                                            | None that w    | e are aware o  | f.                      |
|                             | ell location contain coal se<br>adjacent to an active mine            |                                                                                                                                                                                                                                                                                                                                                                                                                                                                                                                                                                                                                                                                                                                                                                                                                                                                                                                                                                                                                                                                                                                                                                                                                                                                                                                                                                                                                                                                                                                                                                                                                                                                                                                                                                                                                                                                                                                                                                                                                                                                                                                                | 1              | Vo х           |                         |
| (a) If Yes, provide N       | Mine Info: Name:                                                      |                                                                                                                                                                                                                                                                                                                                                                                                                                                                                                                                                                                                                                                                                                                                                                                                                                                                                                                                                                                                                                                                                                                                                                                                                                                                                                                                                                                                                                                                                                                                                                                                                                                                                                                                                                                                                                                                                                                                                                                                                                                                                                                                |                |                |                         |
|                             | Depth:                                                                |                                                                                                                                                                                                                                                                                                                                                                                                                                                                                                                                                                                                                                                                                                                                                                                                                                                                                                                                                                                                                                                                                                                                                                                                                                                                                                                                                                                                                                                                                                                                                                                                                                                                                                                                                                                                                                                                                                                                                                                                                                                                                                                                |                |                |                         |
|                             | Seam:                                                                 |                                                                                                                                                                                                                                                                                                                                                                                                                                                                                                                                                                                                                                                                                                                                                                                                                                                                                                                                                                                                                                                                                                                                                                                                                                                                                                                                                                                                                                                                                                                                                                                                                                                                                                                                                                                                                                                                                                                                                                                                                                                                                                                                |                |                | RECEIVED                |
|                             | Owner:                                                                |                                                                                                                                                                                                                                                                                                                                                                                                                                                                                                                                                                                                                                                                                                                                                                                                                                                                                                                                                                                                                                                                                                                                                                                                                                                                                                                                                                                                                                                                                                                                                                                                                                                                                                                                                                                                                                                                                                                                                                                                                                                                                                                                |                | 0              |                         |
|                             |                                                                       |                                                                                                                                                                                                                                                                                                                                                                                                                                                                                                                                                                                                                                                                                                                                                                                                                                                                                                                                                                                                                                                                                                                                                                                                                                                                                                                                                                                                                                                                                                                                                                                                                                                                                                                                                                                                                                                                                                                                                                                                                                                                                                                                |                |                | MAD 9 1 2018            |

### CASING AND TUBING PROGRAM

4700 . 00252

| TYPE         | Size<br>(in) | New<br>or<br>Used | Grade   | Weight per ft. (lb/ft) | FOOTAGE: For Drilling (ft) | INTERVALS:<br>Left in Well<br>(ft) | CEMENT:<br>Fill-up<br>(Cu. Ft.)/CTS         |
|--------------|--------------|-------------------|---------|------------------------|----------------------------|------------------------------------|---------------------------------------------|
| Conductor    | 20"          | New               | H-40    | 94#                    | 100'                       | 100'                               | CTS                                         |
| Fresh Water  | 13 3/8"      | NEW               | H-40    | 48#                    | 643'                       | 643'                               | 603 sx/CTS                                  |
| Coal         |              |                   |         |                        |                            |                                    |                                             |
| Intermediate | 9 5/8"       | New               | J-55    | 36#                    | 1417'                      | 1417'                              | 522 sx/CTS                                  |
| Production   | 5 1/2"       | New               | HCP-110 | 20#                    | 15378'                     | 15378'                             | Lead 758x/Tail 2343 sx/100' inside interest |
| Tubing       |              |                   |         |                        |                            |                                    |                                             |
| Liners       |              |                   |         |                        |                            |                                    |                                             |

C/BlD 38.18

| ТҮРЕ         | Size (in) | Wellbore<br>Diameter (in) | Wall Thickness (in) | Burst Pressure<br>(psi) | Anticipated Max. Internal Pressure (psi) | Cement<br>Type | <u>Cement</u><br><u>Yield</u><br>(cu. ft./k) |
|--------------|-----------|---------------------------|---------------------|-------------------------|------------------------------------------|----------------|----------------------------------------------|
| Conductor    | 20"       | 30"                       | 0.25                | 2120                    | 81                                       | Class A        | 1.19/50% Excess                              |
| Fresh Water  | 13 3/8"   | 17.5"                     | 0.380               | 2740                    | 633                                      | Class A        | 1.19/50% Excess                              |
| Coal         | 9 5/8"    | 12 1/4"                   | 0.395               | 3950                    | 1768                                     | Class A        | 1.19/50% Excess                              |
| Intermediate | 7"        | 8 3/4"                    | 0.317               | 4360                    | 3250                                     | Class A        | 1.20/50% Excess                              |
| Production   | 5 1/2"    | 8 3/4"                    | 0.361               | 12360                   | 9500                                     | Class A        | 1.20/50% Excess                              |
| Tubing       |           |                           |                     |                         |                                          |                |                                              |
| Liners       |           |                           |                     |                         |                                          |                |                                              |