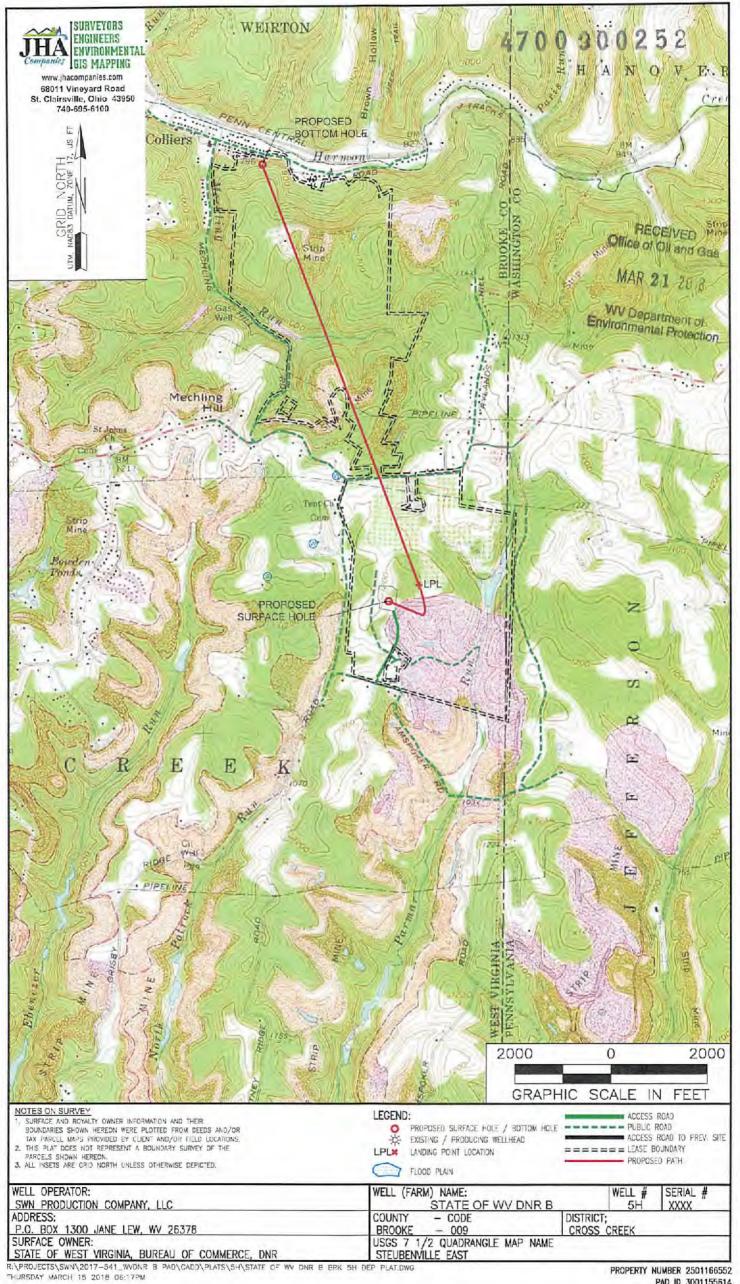

API NO. 47-009 OPERATOR WELL NO. State of WV DNR B BRK SH
Well Pad Name: State of WV DNR B

4700900252

## STATE OF WEST VIRGINIA DEPARTMENT OF ENVIRONMENTAL PROTECTION, OFFICE OF OIL AND GAS WELL WORK PERMIT APPLICATION

| 1) Well Operator: S'        | WN Production Co., LLC                                                | 494512924                                                                                                                                                                                                                                                                                                                                                                                                                                                                                                                                                                                                                                                                                                                                                                                                                                                                                                                                                                                                                                                                                                                                                                                                                                                                                                                                                                                                                                                                                                                                                                                                                                                                                                                                                                                                                                                                                                                                                                                                                                                                                                                      | Brooke         | 4-Cross        | 620-Steubenville        |
|-----------------------------|-----------------------------------------------------------------------|--------------------------------------------------------------------------------------------------------------------------------------------------------------------------------------------------------------------------------------------------------------------------------------------------------------------------------------------------------------------------------------------------------------------------------------------------------------------------------------------------------------------------------------------------------------------------------------------------------------------------------------------------------------------------------------------------------------------------------------------------------------------------------------------------------------------------------------------------------------------------------------------------------------------------------------------------------------------------------------------------------------------------------------------------------------------------------------------------------------------------------------------------------------------------------------------------------------------------------------------------------------------------------------------------------------------------------------------------------------------------------------------------------------------------------------------------------------------------------------------------------------------------------------------------------------------------------------------------------------------------------------------------------------------------------------------------------------------------------------------------------------------------------------------------------------------------------------------------------------------------------------------------------------------------------------------------------------------------------------------------------------------------------------------------------------------------------------------------------------------------------|----------------|----------------|-------------------------|
|                             |                                                                       | Operator ID                                                                                                                                                                                                                                                                                                                                                                                                                                                                                                                                                                                                                                                                                                                                                                                                                                                                                                                                                                                                                                                                                                                                                                                                                                                                                                                                                                                                                                                                                                                                                                                                                                                                                                                                                                                                                                                                                                                                                                                                                                                                                                                    | County         | District       | Quadrangle              |
| 2) Operator's Well N        | umber: State of WV DNR                                                | B BRK 5H Well F                                                                                                                                                                                                                                                                                                                                                                                                                                                                                                                                                                                                                                                                                                                                                                                                                                                                                                                                                                                                                                                                                                                                                                                                                                                                                                                                                                                                                                                                                                                                                                                                                                                                                                                                                                                                                                                                                                                                                                                                                                                                                                                | ad Name: Sta   | te of WV DNF   | RB                      |
| 3) Farm Name/Surfac         | ce Owner: State of WV Bureau of Com                                   | Public R                                                                                                                                                                                                                                                                                                                                                                                                                                                                                                                                                                                                                                                                                                                                                                                                                                                                                                                                                                                                                                                                                                                                                                                                                                                                                                                                                                                                                                                                                                                                                                                                                                                                                                                                                                                                                                                                                                                                                                                                                                                                                                                       | oad Access: T  | ent Church Ro  | oad                     |
| 4) Elevation, current       | ground: 1201'                                                         | Elevation, propose                                                                                                                                                                                                                                                                                                                                                                                                                                                                                                                                                                                                                                                                                                                                                                                                                                                                                                                                                                                                                                                                                                                                                                                                                                                                                                                                                                                                                                                                                                                                                                                                                                                                                                                                                                                                                                                                                                                                                                                                                                                                                                             | d post-constru | ction: 1201'   |                         |
| 5) Well Type (a) G<br>Other |                                                                       | Ur                                                                                                                                                                                                                                                                                                                                                                                                                                                                                                                                                                                                                                                                                                                                                                                                                                                                                                                                                                                                                                                                                                                                                                                                                                                                                                                                                                                                                                                                                                                                                                                                                                                                                                                                                                                                                                                                                                                                                                                                                                                                                                                             | derground Sto  | rage           |                         |
| (b)If                       | Gas Shallow X Horizontal X                                            | Deep                                                                                                                                                                                                                                                                                                                                                                                                                                                                                                                                                                                                                                                                                                                                                                                                                                                                                                                                                                                                                                                                                                                                                                                                                                                                                                                                                                                                                                                                                                                                                                                                                                                                                                                                                                                                                                                                                                                                                                                                                                                                                                                           |                | x10            |                         |
| 6) Existing Pad: Yes        | or No yes                                                             |                                                                                                                                                                                                                                                                                                                                                                                                                                                                                                                                                                                                                                                                                                                                                                                                                                                                                                                                                                                                                                                                                                                                                                                                                                                                                                                                                                                                                                                                                                                                                                                                                                                                                                                                                                                                                                                                                                                                                                                                                                                                                                                                | _ (5)          | Y 3.           | 8.14                    |
|                             | ormation(s), Depth(s), Ant<br>us, Up-Dip Well to the North, Target To | A CONTRACTOR OF THE CONTRACTOR |                |                | sociated Pressure- 3654 |
| 8) Proposed Total Ve        | rtical Depth: 5649'                                                   |                                                                                                                                                                                                                                                                                                                                                                                                                                                                                                                                                                                                                                                                                                                                                                                                                                                                                                                                                                                                                                                                                                                                                                                                                                                                                                                                                                                                                                                                                                                                                                                                                                                                                                                                                                                                                                                                                                                                                                                                                                                                                                                                |                |                |                         |
| 9) Formation at Total       | Vertical Depth: Marcell                                               | us                                                                                                                                                                                                                                                                                                                                                                                                                                                                                                                                                                                                                                                                                                                                                                                                                                                                                                                                                                                                                                                                                                                                                                                                                                                                                                                                                                                                                                                                                                                                                                                                                                                                                                                                                                                                                                                                                                                                                                                                                                                                                                                             |                |                |                         |
| 10) Proposed Total M        | feasured Depth: 15378'                                                |                                                                                                                                                                                                                                                                                                                                                                                                                                                                                                                                                                                                                                                                                                                                                                                                                                                                                                                                                                                                                                                                                                                                                                                                                                                                                                                                                                                                                                                                                                                                                                                                                                                                                                                                                                                                                                                                                                                                                                                                                                                                                                                                |                |                |                         |
| 11) Proposed Horizon        | ntal Leg Length: 9285.8                                               | 1'                                                                                                                                                                                                                                                                                                                                                                                                                                                                                                                                                                                                                                                                                                                                                                                                                                                                                                                                                                                                                                                                                                                                                                                                                                                                                                                                                                                                                                                                                                                                                                                                                                                                                                                                                                                                                                                                                                                                                                                                                                                                                                                             |                |                |                         |
| 12) Approximate Fres        | sh Water Strata Depths:                                               | 543'                                                                                                                                                                                                                                                                                                                                                                                                                                                                                                                                                                                                                                                                                                                                                                                                                                                                                                                                                                                                                                                                                                                                                                                                                                                                                                                                                                                                                                                                                                                                                                                                                                                                                                                                                                                                                                                                                                                                                                                                                                                                                                                           |                |                |                         |
| 13) Method to Detern        | nine Fresh Water Depths:                                              | Salinity profiles,                                                                                                                                                                                                                                                                                                                                                                                                                                                                                                                                                                                                                                                                                                                                                                                                                                                                                                                                                                                                                                                                                                                                                                                                                                                                                                                                                                                                                                                                                                                                                                                                                                                                                                                                                                                                                                                                                                                                                                                                                                                                                                             | deeper than    | nearby water v | wells.                  |
| 14) Approximate Salt        | twater Depths: 691' salini                                            | ty profile                                                                                                                                                                                                                                                                                                                                                                                                                                                                                                                                                                                                                                                                                                                                                                                                                                                                                                                                                                                                                                                                                                                                                                                                                                                                                                                                                                                                                                                                                                                                                                                                                                                                                                                                                                                                                                                                                                                                                                                                                                                                                                                     |                |                |                         |
| 15) Approximate Coa         | al Seam Depths: 135'                                                  |                                                                                                                                                                                                                                                                                                                                                                                                                                                                                                                                                                                                                                                                                                                                                                                                                                                                                                                                                                                                                                                                                                                                                                                                                                                                                                                                                                                                                                                                                                                                                                                                                                                                                                                                                                                                                                                                                                                                                                                                                                                                                                                                |                |                |                         |
| 16) Approximate Dep         | oth to Possible Void (coal a                                          | mine, karst, other)                                                                                                                                                                                                                                                                                                                                                                                                                                                                                                                                                                                                                                                                                                                                                                                                                                                                                                                                                                                                                                                                                                                                                                                                                                                                                                                                                                                                                                                                                                                                                                                                                                                                                                                                                                                                                                                                                                                                                                                                                                                                                                            | None that w    | e are aware o  | f.                      |
|                             | ell location contain coal se<br>adjacent to an active mine            |                                                                                                                                                                                                                                                                                                                                                                                                                                                                                                                                                                                                                                                                                                                                                                                                                                                                                                                                                                                                                                                                                                                                                                                                                                                                                                                                                                                                                                                                                                                                                                                                                                                                                                                                                                                                                                                                                                                                                                                                                                                                                                                                | 1              | Vo х           |                         |
| (a) If Yes, provide N       | Mine Info: Name:                                                      |                                                                                                                                                                                                                                                                                                                                                                                                                                                                                                                                                                                                                                                                                                                                                                                                                                                                                                                                                                                                                                                                                                                                                                                                                                                                                                                                                                                                                                                                                                                                                                                                                                                                                                                                                                                                                                                                                                                                                                                                                                                                                                                                |                |                |                         |
|                             | Depth:                                                                |                                                                                                                                                                                                                                                                                                                                                                                                                                                                                                                                                                                                                                                                                                                                                                                                                                                                                                                                                                                                                                                                                                                                                                                                                                                                                                                                                                                                                                                                                                                                                                                                                                                                                                                                                                                                                                                                                                                                                                                                                                                                                                                                |                |                |                         |
|                             | Seam:                                                                 |                                                                                                                                                                                                                                                                                                                                                                                                                                                                                                                                                                                                                                                                                                                                                                                                                                                                                                                                                                                                                                                                                                                                                                                                                                                                                                                                                                                                                                                                                                                                                                                                                                                                                                                                                                                                                                                                                                                                                                                                                                                                                                                                |                |                | RECEIVED                |
|                             | Owner:                                                                |                                                                                                                                                                                                                                                                                                                                                                                                                                                                                                                                                                                                                                                                                                                                                                                                                                                                                                                                                                                                                                                                                                                                                                                                                                                                                                                                                                                                                                                                                                                                                                                                                                                                                                                                                                                                                                                                                                                                                                                                                                                                                                                                |                | 0              |                         |
|                             |                                                                       |                                                                                                                                                                                                                                                                                                                                                                                                                                                                                                                                                                                                                                                                                                                                                                                                                                                                                                                                                                                                                                                                                                                                                                                                                                                                                                                                                                                                                                                                                                                                                                                                                                                                                                                                                                                                                                                                                                                                                                                                                                                                                                                                |                |                | MAD 9 1 2018            |