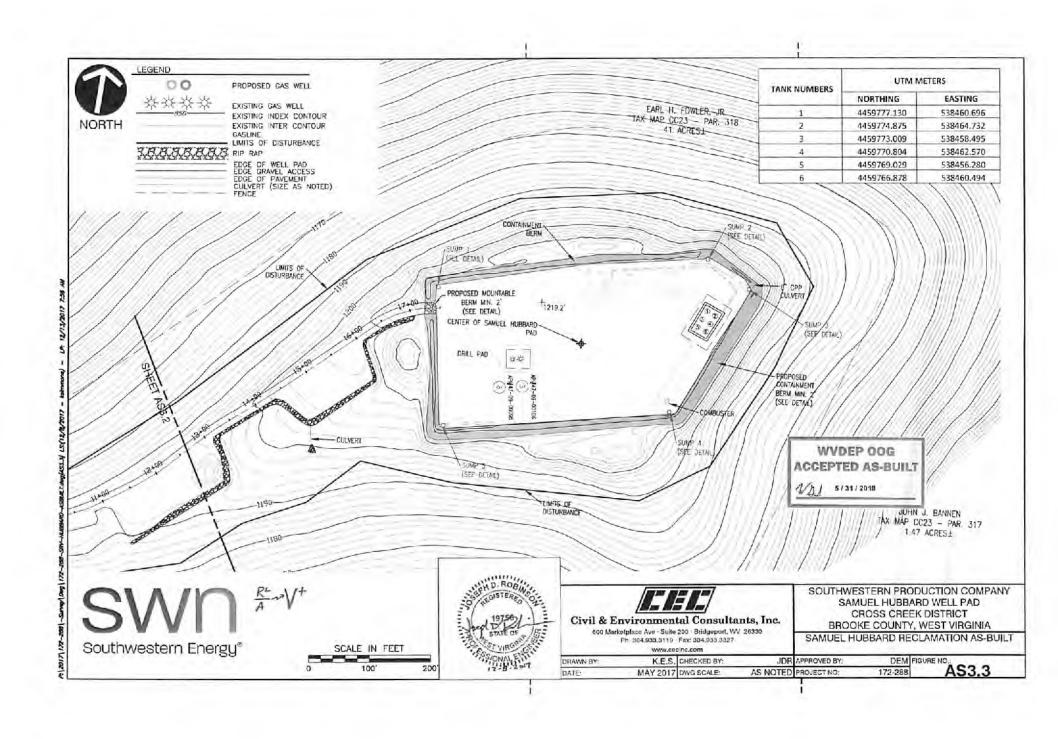

- 21) Total Area to be disturbed, including roads, stockpile area, pits, etc., (acres): 7.20
- 22) Area to be disturbed for well pad only, less access road (acres): 4.24
- 23) Describe centralizer placement for each casing string: