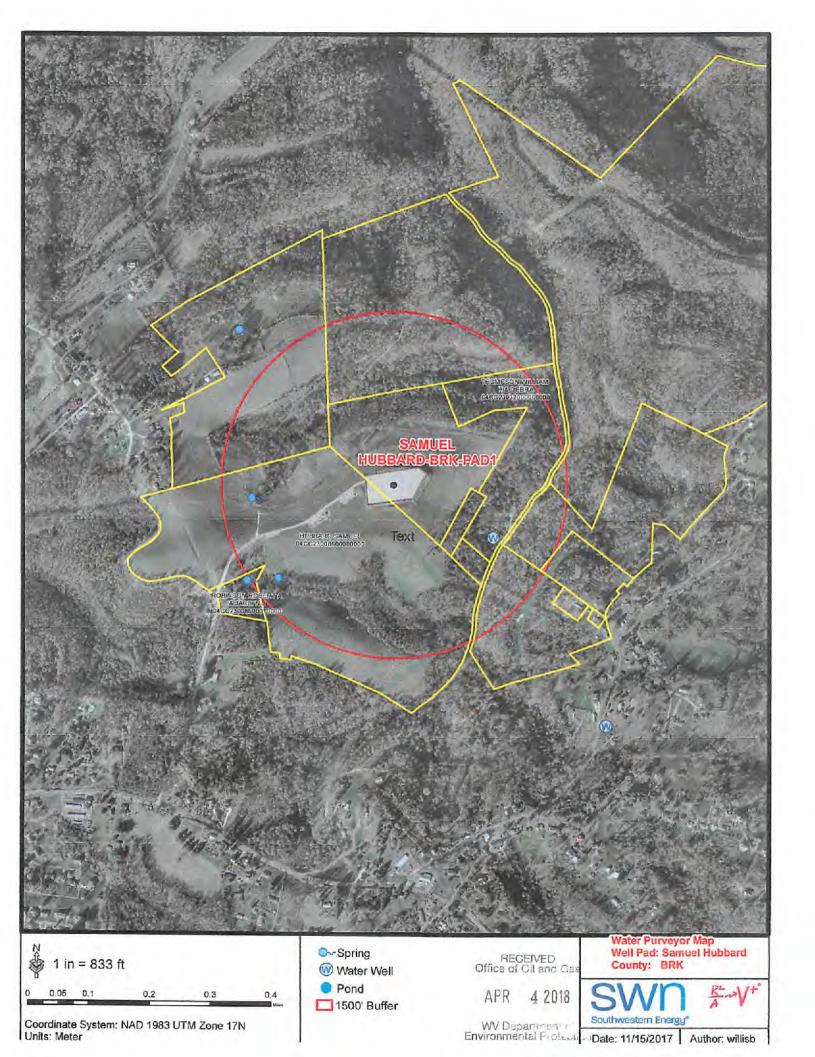

| API NO. 47-168    |                       |
|-------------------|-----------------------|
| OPERATOR WELL NO. | Samuel Hubbard BRK 5H |

Well Pad Name: Samuel Hubbard BRK Pad

4700900253

## STATE OF WEST VIRGINIA DEPARTMENT OF ENVIRONMENTAL PROTECTION, OFFICE OF OIL AND GAS WELL WORK PERMIT APPLICATION

| 1) Well Operator: SWN Produ                                                                                                                                                                                                                                                                                                                                                                                                                                                                                                                                                                                                                                                                                                                                                                                                                                                                                                                                                                                                                                                                                                                                                                                                                                                                                                                                                                                                                                                                                                                                                                                                                                                                                                                                                                                                                                                                                                                                                                                                                                                                                                    | action Co., LLC     | 494512924           | 009- Brooke         | 4-Cross €  | 620- Ste    | ubenville                    |
|--------------------------------------------------------------------------------------------------------------------------------------------------------------------------------------------------------------------------------------------------------------------------------------------------------------------------------------------------------------------------------------------------------------------------------------------------------------------------------------------------------------------------------------------------------------------------------------------------------------------------------------------------------------------------------------------------------------------------------------------------------------------------------------------------------------------------------------------------------------------------------------------------------------------------------------------------------------------------------------------------------------------------------------------------------------------------------------------------------------------------------------------------------------------------------------------------------------------------------------------------------------------------------------------------------------------------------------------------------------------------------------------------------------------------------------------------------------------------------------------------------------------------------------------------------------------------------------------------------------------------------------------------------------------------------------------------------------------------------------------------------------------------------------------------------------------------------------------------------------------------------------------------------------------------------------------------------------------------------------------------------------------------------------------------------------------------------------------------------------------------------|---------------------|---------------------|---------------------|------------|-------------|------------------------------|
|                                                                                                                                                                                                                                                                                                                                                                                                                                                                                                                                                                                                                                                                                                                                                                                                                                                                                                                                                                                                                                                                                                                                                                                                                                                                                                                                                                                                                                                                                                                                                                                                                                                                                                                                                                                                                                                                                                                                                                                                                                                                                                                                |                     | Operator ID         | County              | District   | Quadrang    | le                           |
| 2) Operator's Well Number: Sa                                                                                                                                                                                                                                                                                                                                                                                                                                                                                                                                                                                                                                                                                                                                                                                                                                                                                                                                                                                                                                                                                                                                                                                                                                                                                                                                                                                                                                                                                                                                                                                                                                                                                                                                                                                                                                                                                                                                                                                                                                                                                                  | muel Hubbard        | BRK 5H Well P       | ad Name: Samu       | el Hubbard | BRK Pa      | ıd                           |
| 3) Farm Name/Surface Owner:                                                                                                                                                                                                                                                                                                                                                                                                                                                                                                                                                                                                                                                                                                                                                                                                                                                                                                                                                                                                                                                                                                                                                                                                                                                                                                                                                                                                                                                                                                                                                                                                                                                                                                                                                                                                                                                                                                                                                                                                                                                                                                    | Samuel Hubbar       | rd Public Ro        | ad Access: Co.      | Rt. 18     | ,           |                              |
| 4) Elevation, current ground:                                                                                                                                                                                                                                                                                                                                                                                                                                                                                                                                                                                                                                                                                                                                                                                                                                                                                                                                                                                                                                                                                                                                                                                                                                                                                                                                                                                                                                                                                                                                                                                                                                                                                                                                                                                                                                                                                                                                                                                                                                                                                                  | 1219' E             | levation, propose   | d post-construction | n: 1219'   |             |                              |
| 5) Well Type (a) Gas X Other                                                                                                                                                                                                                                                                                                                                                                                                                                                                                                                                                                                                                                                                                                                                                                                                                                                                                                                                                                                                                                                                                                                                                                                                                                                                                                                                                                                                                                                                                                                                                                                                                                                                                                                                                                                                                                                                                                                                                                                                                                                                                                   | Oil                 | Un                  | derground Storag    | е          |             |                              |
| (b)If Gas Sha                                                                                                                                                                                                                                                                                                                                                                                                                                                                                                                                                                                                                                                                                                                                                                                                                                                                                                                                                                                                                                                                                                                                                                                                                                                                                                                                                                                                                                                                                                                                                                                                                                                                                                                                                                                                                                                                                                                                                                                                                                                                                                                  | llow x              | Deep                |                     |            |             |                              |
| Hor                                                                                                                                                                                                                                                                                                                                                                                                                                                                                                                                                                                                                                                                                                                                                                                                                                                                                                                                                                                                                                                                                                                                                                                                                                                                                                                                                                                                                                                                                                                                                                                                                                                                                                                                                                                                                                                                                                                                                                                                                                                                                                                            | izontal x           |                     | d -                 | 000        | )           |                              |
| 6) Existing Pad: Yes or No Yes                                                                                                                                                                                                                                                                                                                                                                                                                                                                                                                                                                                                                                                                                                                                                                                                                                                                                                                                                                                                                                                                                                                                                                                                                                                                                                                                                                                                                                                                                                                                                                                                                                                                                                                                                                                                                                                                                                                                                                                                                                                                                                 | }                   |                     | _ \ \               | Bel        | 3.55        | F                            |
| <ol> <li>Proposed Target Formation(s)</li> <li>Target Formation- Marcellus, Up-Dip well to</li> </ol>                                                                                                                                                                                                                                                                                                                                                                                                                                                                                                                                                                                                                                                                                                                                                                                                                                                                                                                                                                                                                                                                                                                                                                                                                                                                                                                                                                                                                                                                                                                                                                                                                                                                                                                                                                                                                                                                                                                                                                                                                          | ), Depth(s), Antico | cipated Thickness   | and Expected Pro    | essure(s): |             | 0                            |
| 8) Proposed Total Vertical Depti                                                                                                                                                                                                                                                                                                                                                                                                                                                                                                                                                                                                                                                                                                                                                                                                                                                                                                                                                                                                                                                                                                                                                                                                                                                                                                                                                                                                                                                                                                                                                                                                                                                                                                                                                                                                                                                                                                                                                                                                                                                                                               | h: 5872' V          |                     |                     |            |             |                              |
| 9) Formation at Total Vertical D                                                                                                                                                                                                                                                                                                                                                                                                                                                                                                                                                                                                                                                                                                                                                                                                                                                                                                                                                                                                                                                                                                                                                                                                                                                                                                                                                                                                                                                                                                                                                                                                                                                                                                                                                                                                                                                                                                                                                                                                                                                                                               | epth: Marcellu      | S                   |                     |            |             |                              |
| 10) Proposed Total Measured De                                                                                                                                                                                                                                                                                                                                                                                                                                                                                                                                                                                                                                                                                                                                                                                                                                                                                                                                                                                                                                                                                                                                                                                                                                                                                                                                                                                                                                                                                                                                                                                                                                                                                                                                                                                                                                                                                                                                                                                                                                                                                                 | epth: 11356'        | V                   |                     |            |             |                              |
| 11) Proposed Horizontal Leg Le                                                                                                                                                                                                                                                                                                                                                                                                                                                                                                                                                                                                                                                                                                                                                                                                                                                                                                                                                                                                                                                                                                                                                                                                                                                                                                                                                                                                                                                                                                                                                                                                                                                                                                                                                                                                                                                                                                                                                                                                                                                                                                 | ngth: 5097.05'      |                     |                     |            |             |                              |
| 12) Approximate Fresh Water St                                                                                                                                                                                                                                                                                                                                                                                                                                                                                                                                                                                                                                                                                                                                                                                                                                                                                                                                                                                                                                                                                                                                                                                                                                                                                                                                                                                                                                                                                                                                                                                                                                                                                                                                                                                                                                                                                                                                                                                                                                                                                                 | trata Depths:       | 475'                |                     |            |             |                              |
| 13) Method to Determine Fresh                                                                                                                                                                                                                                                                                                                                                                                                                                                                                                                                                                                                                                                                                                                                                                                                                                                                                                                                                                                                                                                                                                                                                                                                                                                                                                                                                                                                                                                                                                                                                                                                                                                                                                                                                                                                                                                                                                                                                                                                                                                                                                  | Water Depths:       | Nearby Water W      | ell                 |            |             |                              |
| 14) Approximate Saltwater Dept                                                                                                                                                                                                                                                                                                                                                                                                                                                                                                                                                                                                                                                                                                                                                                                                                                                                                                                                                                                                                                                                                                                                                                                                                                                                                                                                                                                                                                                                                                                                                                                                                                                                                                                                                                                                                                                                                                                                                                                                                                                                                                 | ths: 627' Salinit   | y Profile           |                     |            |             |                              |
| 15) Approximate Coal Seam Dep                                                                                                                                                                                                                                                                                                                                                                                                                                                                                                                                                                                                                                                                                                                                                                                                                                                                                                                                                                                                                                                                                                                                                                                                                                                                                                                                                                                                                                                                                                                                                                                                                                                                                                                                                                                                                                                                                                                                                                                                                                                                                                  | pths: 266' V        |                     |                     |            |             |                              |
| 16) Approximate Depth to Possi                                                                                                                                                                                                                                                                                                                                                                                                                                                                                                                                                                                                                                                                                                                                                                                                                                                                                                                                                                                                                                                                                                                                                                                                                                                                                                                                                                                                                                                                                                                                                                                                                                                                                                                                                                                                                                                                                                                                                                                                                                                                                                 | ble Void (coal m    | ine, karst, other): | Possible Void 2     | 266'       |             |                              |
| 17) Does Proposed well location<br>directly overlying or adjacent to                                                                                                                                                                                                                                                                                                                                                                                                                                                                                                                                                                                                                                                                                                                                                                                                                                                                                                                                                                                                                                                                                                                                                                                                                                                                                                                                                                                                                                                                                                                                                                                                                                                                                                                                                                                                                                                                                                                                                                                                                                                           |                     | ms<br>Yes           | No                  | х          |             |                              |
| (a) If Yes, provide Mine Info:                                                                                                                                                                                                                                                                                                                                                                                                                                                                                                                                                                                                                                                                                                                                                                                                                                                                                                                                                                                                                                                                                                                                                                                                                                                                                                                                                                                                                                                                                                                                                                                                                                                                                                                                                                                                                                                                                                                                                                                                                                                                                                 | Name:               |                     |                     |            | Office of O | IVED<br>il and Gas           |
| And the Annual Control of the Contro | Depth:              |                     | 400                 | -topi      | APR         | 4 2018                       |
|                                                                                                                                                                                                                                                                                                                                                                                                                                                                                                                                                                                                                                                                                                                                                                                                                                                                                                                                                                                                                                                                                                                                                                                                                                                                                                                                                                                                                                                                                                                                                                                                                                                                                                                                                                                                                                                                                                                                                                                                                                                                                                                                | Seam:               |                     |                     |            | WV Depa     | artment of<br>tal Protection |
|                                                                                                                                                                                                                                                                                                                                                                                                                                                                                                                                                                                                                                                                                                                                                                                                                                                                                                                                                                                                                                                                                                                                                                                                                                                                                                                                                                                                                                                                                                                                                                                                                                                                                                                                                                                                                                                                                                                                                                                                                                                                                                                                | Owner:              |                     |                     |            | Environmen  |                              |

API NO. 47
OPERATOR WELL NO. Samuel Hubbard BRK 5H

Well Pad Name: Samuel Hubbard BRK Pad

4700900253

18)

API NO. 47- 109 OPERATOR WELL NO. Samuel Hubbard BRK 5H
Well Pad Name: Samuel Hubbard Pad

4700900253

19) Describe proposed well work, including the drilling and plugging back of any pilot hole:

Drill and stimulate any potential zones between and including the Benson to Marcellus. \*\*If we should encounter a void place basket above and below void area- balance cement to bottom of void and grout from basket to surface or run external casing packer/cementing stage tool above void interval and perform 2 stage cementing operation dependent upon depth of void. Run casing not less than 20' below void nor more than 75' below void. (\*If freshwater is encountered deeper than anticipated it must be protected, set casing 50' below and cts.)