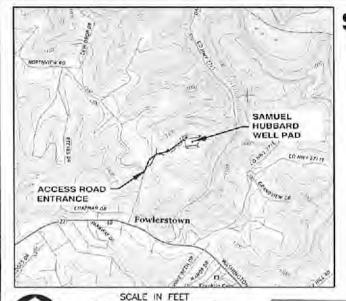

| API NO. 47-168    |                       |
|-------------------|-----------------------|
| OPERATOR WELL NO. | Samuel Hubbard BRK 5H |

Well Pad Name: Samuel Hubbard BRK Pad

4700900253

March 20, 2018

Ms. Laura Adkins Office of Oil & Gas 601 57<sup>th</sup> Street Charleston, WV 25304

RE: Proposed New Well Samuel Hubbard BRK 5H

Dear Ms. Adkins

SWN has reviewed the area of the above mentioned well and discovered no shallow wells within 500' of the lateral. This well is situated on the Hubbard's property, in Cross Creek District, Brooke County, West Virginia.