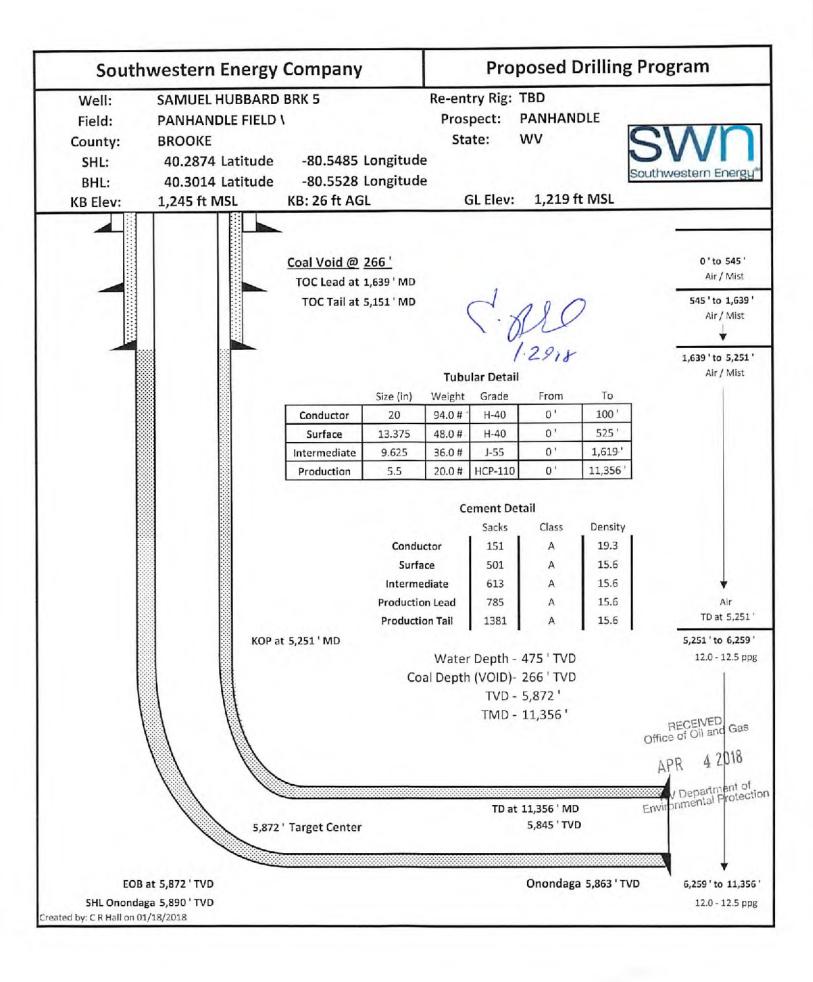

## STATE OF WEST VIRGINIA DEPARTMENT OF ENVIRONMENTAL PROTECTION, OFFICE OF OIL AND GAS WELL WORK PERMIT APPLICATION

| 1) Well Operator: SWN Produ                                                                                                                                                                                                                                                                                                                                                                                                                                                                                                                                                                                                                                                                                                                                                                                                                                                                                                                                                                                                                                                                                                                                                                                                                                                                                                                                                                                                                                                                                                                                                                                                                                                                                                                                                                                                                                                                                                                                                                                                                                                                                                    | action Co., LLC     | 494512924           | 009- Brooke         | 4-Cross €  | 620- Ste    | ubenville                    |
|--------------------------------------------------------------------------------------------------------------------------------------------------------------------------------------------------------------------------------------------------------------------------------------------------------------------------------------------------------------------------------------------------------------------------------------------------------------------------------------------------------------------------------------------------------------------------------------------------------------------------------------------------------------------------------------------------------------------------------------------------------------------------------------------------------------------------------------------------------------------------------------------------------------------------------------------------------------------------------------------------------------------------------------------------------------------------------------------------------------------------------------------------------------------------------------------------------------------------------------------------------------------------------------------------------------------------------------------------------------------------------------------------------------------------------------------------------------------------------------------------------------------------------------------------------------------------------------------------------------------------------------------------------------------------------------------------------------------------------------------------------------------------------------------------------------------------------------------------------------------------------------------------------------------------------------------------------------------------------------------------------------------------------------------------------------------------------------------------------------------------------|---------------------|---------------------|---------------------|------------|-------------|------------------------------|
|                                                                                                                                                                                                                                                                                                                                                                                                                                                                                                                                                                                                                                                                                                                                                                                                                                                                                                                                                                                                                                                                                                                                                                                                                                                                                                                                                                                                                                                                                                                                                                                                                                                                                                                                                                                                                                                                                                                                                                                                                                                                                                                                |                     | Operator ID         | County              | District   | Quadrang    | le                           |
| 2) Operator's Well Number: Sa                                                                                                                                                                                                                                                                                                                                                                                                                                                                                                                                                                                                                                                                                                                                                                                                                                                                                                                                                                                                                                                                                                                                                                                                                                                                                                                                                                                                                                                                                                                                                                                                                                                                                                                                                                                                                                                                                                                                                                                                                                                                                                  | muel Hubbard        | BRK 5H Well P       | ad Name: Samu       | el Hubbard | BRK Pa      | ıd                           |
| 3) Farm Name/Surface Owner:                                                                                                                                                                                                                                                                                                                                                                                                                                                                                                                                                                                                                                                                                                                                                                                                                                                                                                                                                                                                                                                                                                                                                                                                                                                                                                                                                                                                                                                                                                                                                                                                                                                                                                                                                                                                                                                                                                                                                                                                                                                                                                    | Samuel Hubbar       | rd Public Ro        | ad Access: Co.      | Rt. 18     | ,           |                              |
| 4) Elevation, current ground:                                                                                                                                                                                                                                                                                                                                                                                                                                                                                                                                                                                                                                                                                                                                                                                                                                                                                                                                                                                                                                                                                                                                                                                                                                                                                                                                                                                                                                                                                                                                                                                                                                                                                                                                                                                                                                                                                                                                                                                                                                                                                                  | 1219' E             | levation, propose   | d post-construction | n: 1219'   |             |                              |
| 5) Well Type (a) Gas X Other                                                                                                                                                                                                                                                                                                                                                                                                                                                                                                                                                                                                                                                                                                                                                                                                                                                                                                                                                                                                                                                                                                                                                                                                                                                                                                                                                                                                                                                                                                                                                                                                                                                                                                                                                                                                                                                                                                                                                                                                                                                                                                   | Oil                 | Un                  | derground Storag    | е          |             |                              |
| (b)If Gas Sha                                                                                                                                                                                                                                                                                                                                                                                                                                                                                                                                                                                                                                                                                                                                                                                                                                                                                                                                                                                                                                                                                                                                                                                                                                                                                                                                                                                                                                                                                                                                                                                                                                                                                                                                                                                                                                                                                                                                                                                                                                                                                                                  | llow x              | Deep                |                     |            |             |                              |
| Hor                                                                                                                                                                                                                                                                                                                                                                                                                                                                                                                                                                                                                                                                                                                                                                                                                                                                                                                                                                                                                                                                                                                                                                                                                                                                                                                                                                                                                                                                                                                                                                                                                                                                                                                                                                                                                                                                                                                                                                                                                                                                                                                            | izontal x           |                     | d -                 | 000        | )           |                              |
| 6) Existing Pad: Yes or No Yes                                                                                                                                                                                                                                                                                                                                                                                                                                                                                                                                                                                                                                                                                                                                                                                                                                                                                                                                                                                                                                                                                                                                                                                                                                                                                                                                                                                                                                                                                                                                                                                                                                                                                                                                                                                                                                                                                                                                                                                                                                                                                                 | }                   |                     | _ \ \               | Bel        | 3.55        | F                            |
| <ol> <li>Proposed Target Formation(s)</li> <li>Target Formation- Marcellus, Up-Dip well to</li> </ol>                                                                                                                                                                                                                                                                                                                                                                                                                                                                                                                                                                                                                                                                                                                                                                                                                                                                                                                                                                                                                                                                                                                                                                                                                                                                                                                                                                                                                                                                                                                                                                                                                                                                                                                                                                                                                                                                                                                                                                                                                          | ), Depth(s), Antico | cipated Thickness   | and Expected Pro    | essure(s): |             | 0                            |
| 8) Proposed Total Vertical Depti                                                                                                                                                                                                                                                                                                                                                                                                                                                                                                                                                                                                                                                                                                                                                                                                                                                                                                                                                                                                                                                                                                                                                                                                                                                                                                                                                                                                                                                                                                                                                                                                                                                                                                                                                                                                                                                                                                                                                                                                                                                                                               | h: 5872' V          |                     |                     |            |             |                              |
| 9) Formation at Total Vertical D                                                                                                                                                                                                                                                                                                                                                                                                                                                                                                                                                                                                                                                                                                                                                                                                                                                                                                                                                                                                                                                                                                                                                                                                                                                                                                                                                                                                                                                                                                                                                                                                                                                                                                                                                                                                                                                                                                                                                                                                                                                                                               | epth: Marcellu      | S                   |                     |            |             |                              |
| 10) Proposed Total Measured De                                                                                                                                                                                                                                                                                                                                                                                                                                                                                                                                                                                                                                                                                                                                                                                                                                                                                                                                                                                                                                                                                                                                                                                                                                                                                                                                                                                                                                                                                                                                                                                                                                                                                                                                                                                                                                                                                                                                                                                                                                                                                                 | epth: 11356'        | V                   |                     |            |             |                              |
| 11) Proposed Horizontal Leg Le                                                                                                                                                                                                                                                                                                                                                                                                                                                                                                                                                                                                                                                                                                                                                                                                                                                                                                                                                                                                                                                                                                                                                                                                                                                                                                                                                                                                                                                                                                                                                                                                                                                                                                                                                                                                                                                                                                                                                                                                                                                                                                 | ngth: 5097.05'      |                     |                     |            |             |                              |
| 12) Approximate Fresh Water St                                                                                                                                                                                                                                                                                                                                                                                                                                                                                                                                                                                                                                                                                                                                                                                                                                                                                                                                                                                                                                                                                                                                                                                                                                                                                                                                                                                                                                                                                                                                                                                                                                                                                                                                                                                                                                                                                                                                                                                                                                                                                                 | trata Depths:       | 475'                |                     |            |             |                              |
| 13) Method to Determine Fresh                                                                                                                                                                                                                                                                                                                                                                                                                                                                                                                                                                                                                                                                                                                                                                                                                                                                                                                                                                                                                                                                                                                                                                                                                                                                                                                                                                                                                                                                                                                                                                                                                                                                                                                                                                                                                                                                                                                                                                                                                                                                                                  | Water Depths:       | Nearby Water W      | ell                 |            |             |                              |
| 14) Approximate Saltwater Dept                                                                                                                                                                                                                                                                                                                                                                                                                                                                                                                                                                                                                                                                                                                                                                                                                                                                                                                                                                                                                                                                                                                                                                                                                                                                                                                                                                                                                                                                                                                                                                                                                                                                                                                                                                                                                                                                                                                                                                                                                                                                                                 | ths: 627' Salinit   | y Profile           |                     |            |             |                              |
| 15) Approximate Coal Seam Dep                                                                                                                                                                                                                                                                                                                                                                                                                                                                                                                                                                                                                                                                                                                                                                                                                                                                                                                                                                                                                                                                                                                                                                                                                                                                                                                                                                                                                                                                                                                                                                                                                                                                                                                                                                                                                                                                                                                                                                                                                                                                                                  | pths: 266' V        |                     |                     |            |             |                              |
| 16) Approximate Depth to Possi                                                                                                                                                                                                                                                                                                                                                                                                                                                                                                                                                                                                                                                                                                                                                                                                                                                                                                                                                                                                                                                                                                                                                                                                                                                                                                                                                                                                                                                                                                                                                                                                                                                                                                                                                                                                                                                                                                                                                                                                                                                                                                 | ble Void (coal m    | ine, karst, other): | Possible Void 2     | 266'       |             |                              |
| 17) Does Proposed well location<br>directly overlying or adjacent to                                                                                                                                                                                                                                                                                                                                                                                                                                                                                                                                                                                                                                                                                                                                                                                                                                                                                                                                                                                                                                                                                                                                                                                                                                                                                                                                                                                                                                                                                                                                                                                                                                                                                                                                                                                                                                                                                                                                                                                                                                                           |                     | ms<br>Yes           | No                  | х          |             |                              |
| (a) If Yes, provide Mine Info:                                                                                                                                                                                                                                                                                                                                                                                                                                                                                                                                                                                                                                                                                                                                                                                                                                                                                                                                                                                                                                                                                                                                                                                                                                                                                                                                                                                                                                                                                                                                                                                                                                                                                                                                                                                                                                                                                                                                                                                                                                                                                                 | Name:               |                     |                     |            | Office of O | IVED<br>il and Gas           |
| And the Annual Control of the Contro | Depth:              |                     | 400                 | -topi      | APR         | 4 2018                       |
|                                                                                                                                                                                                                                                                                                                                                                                                                                                                                                                                                                                                                                                                                                                                                                                                                                                                                                                                                                                                                                                                                                                                                                                                                                                                                                                                                                                                                                                                                                                                                                                                                                                                                                                                                                                                                                                                                                                                                                                                                                                                                                                                | Seam:               |                     |                     |            | WV Depa     | artment of<br>tal Protection |
|                                                                                                                                                                                                                                                                                                                                                                                                                                                                                                                                                                                                                                                                                                                                                                                                                                                                                                                                                                                                                                                                                                                                                                                                                                                                                                                                                                                                                                                                                                                                                                                                                                                                                                                                                                                                                                                                                                                                                                                                                                                                                                                                | Owner:              |                     |                     |            | Environmen  |                              |

## CASING AND TUBING PROGRAM

| TYPE         | Size<br>(in) | New<br>or<br>Used | Grade   | Weight per ft.<br>(lb/ft) | FOOTAGE: For<br>Drilling (ft) | INTERVALS:<br>Left in Well<br>(ft) | CEMENT:<br>Fill-up<br>(Cu. Ft.)/CTS       |
|--------------|--------------|-------------------|---------|---------------------------|-------------------------------|------------------------------------|-------------------------------------------|
| Conductor    | 20"          | New               | H-40    | 94#                       | 100'                          | 100'                               | CTS                                       |
| Fresh Water  | 13 3/8"      | New               | H-40    | 48#                       | 525'                          | 525' 🗸                             | 501 sx/CTS                                |
| Coal         | 9 5/8"       | New               | J-55    | 36#                       | 1619'                         | 1619'                              | 613 sx/CTS                                |
| Intermediate | 7"           | New               | HCP-110 | 20#                       | If Needed/As Needed           | If Needed/As Needed                | If Needed/As Needed                       |
| Production   | 5 1/2"       | New               | HCP-110 | 20#                       | 11356'                        | 11356'                             | lead 785sv/Tail 1381sz/ 100/trade Interes |
| Tubing       |              |                   |         |                           |                               |                                    |                                           |
| Liners       |              |                   |         |                           |                               |                                    |                                           |

C. SSO 129.18

| TYPE         | Size (in) | Wellbore<br>Diameter (in) | Wall<br>Thickness<br>(in) | Burst Pressure<br>(psi) | Anticipated Max. Internal Pressure (psi) | Cement<br>Type | Cement Yield (cu. ft./k) |
|--------------|-----------|---------------------------|---------------------------|-------------------------|------------------------------------------|----------------|--------------------------|
| Conductor    | 20"       | 30"                       | 0.25                      | 2120                    | 81                                       | Class A        | 1.19/50% Excess          |
| Fresh Water  | 13 3/8"   | 17.5"                     | 0.380                     | 2740                    | 633                                      | Class A        | 1.19/50% Excess          |
| Coal         | 9 5/8"    | 12 1/4"                   | 0.395                     | 3950                    | 1768                                     | Class A        | 1.19/50% Excess          |
| Intermediate | 7"        | 8 3/4"                    | 0.317                     | 4360                    | 3250                                     | Class A        | 1.20/50% Excess          |
| Production   | 5 1/2"    | 8 3/4"                    | 0.361                     | 12360                   | 9500                                     | Class A        | 1.20/50% Excess          |
| Tubing       |           |                           |                           |                         |                                          |                |                          |
| Liners       |           |                           |                           |                         |                                          |                |                          |

API NO. 47- 109 OPERATOR WELL NO. Samuel Hubbard BRK 5H
Well Pad Name: Samuel Hubbard Pad

4700900253

19) Describe proposed well work, including the drilling and plugging back of any pilot hole:

Drill and stimulate any potential zones between and including the Benson to Marcellus. \*\*If we should encounter a void place basket above and below void area- balance cement to bottom of void and grout from basket to surface or run external casing packer/cementing stage tool above void interval and perform 2 stage cementing operation dependent upon depth of void. Run casing not less than 20' below void nor more than 75' below void. (\*If freshwater is encountered deeper than anticipated it must be protected, set casing 50' below and cts.)

20) Describe fracturing/stimulating methods in detail, including anticipated max pressure and max rate:

Well will be perforated within the target formation and stimulated with a slurry of water, sand, and chemical additives at a high rate. This will be performed in stages with the plug and perf method along the wellbore until the entire lateral has been stimulated within the target formation. All stage plugs are then drilled out and the well is flowed back to surface. The well is produced through surface facilities consisting of high pressure production unites, vertical separation units, water and oil storage tanks. Max press and anticipated max rate- 9000 lbs @ 100 barrels a minute.