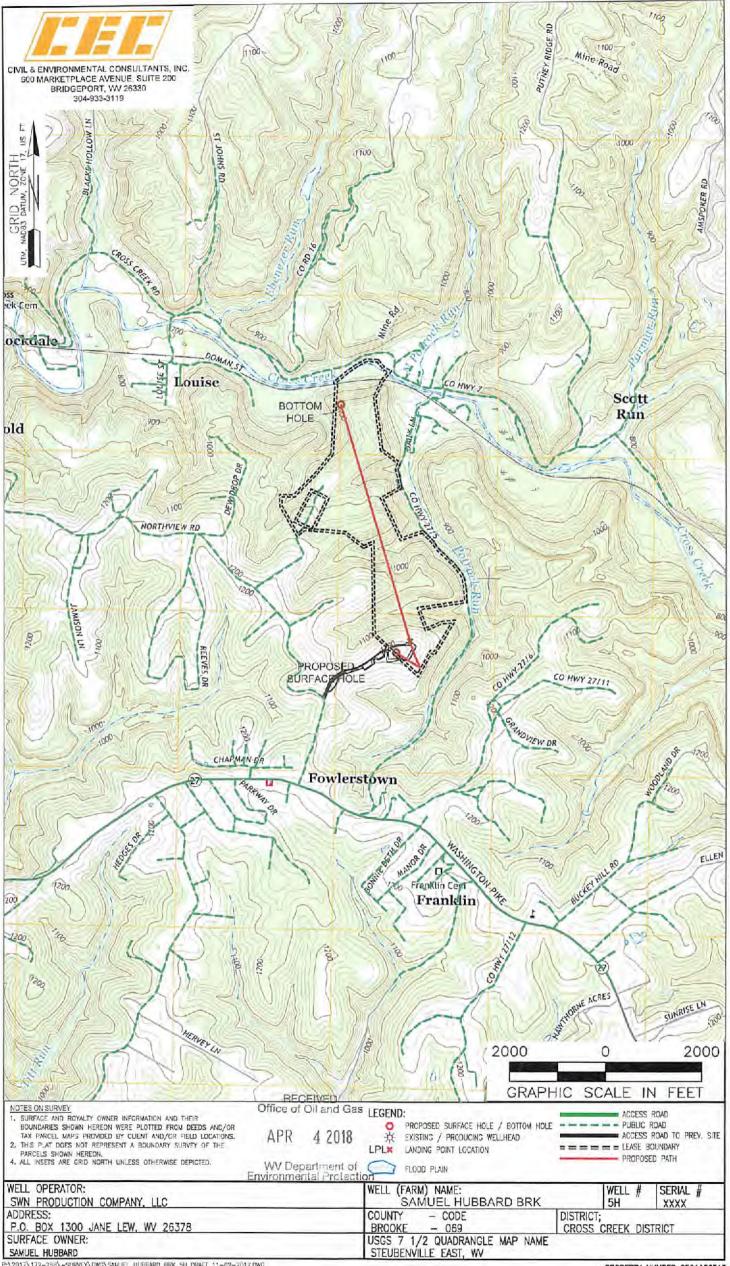

| API NO. 47-168    |                       |
|-------------------|-----------------------|
| OPERATOR WELL NO. | Samuel Hubbard BRK 5H |

Well Pad Name: Samuel Hubbard BRK Pad

4700900253

## STATE OF WEST VIRGINIA DEPARTMENT OF ENVIRONMENTAL PROTECTION, OFFICE OF OIL AND GAS WELL WORK PERMIT APPLICATION

| 1) Well Operator: SWN Produ                                                                                                                                                                                                                                                                                                                                                                                                                                                                                                                                                                                                                                                                                                                                                                                                                                                                                                                                                                                                                                                                                                                                                                                                                                                                                                                                                                                                                                                                                                                                                                                                                                                                                                                                                                                                                                                                                                                                                                                                                                                                                                    | action Co., LLC     | 494512924           | 009- Brooke         | 4-Cross €  | 620- Ste    | ubenville                    |
|--------------------------------------------------------------------------------------------------------------------------------------------------------------------------------------------------------------------------------------------------------------------------------------------------------------------------------------------------------------------------------------------------------------------------------------------------------------------------------------------------------------------------------------------------------------------------------------------------------------------------------------------------------------------------------------------------------------------------------------------------------------------------------------------------------------------------------------------------------------------------------------------------------------------------------------------------------------------------------------------------------------------------------------------------------------------------------------------------------------------------------------------------------------------------------------------------------------------------------------------------------------------------------------------------------------------------------------------------------------------------------------------------------------------------------------------------------------------------------------------------------------------------------------------------------------------------------------------------------------------------------------------------------------------------------------------------------------------------------------------------------------------------------------------------------------------------------------------------------------------------------------------------------------------------------------------------------------------------------------------------------------------------------------------------------------------------------------------------------------------------------|---------------------|---------------------|---------------------|------------|-------------|------------------------------|
|                                                                                                                                                                                                                                                                                                                                                                                                                                                                                                                                                                                                                                                                                                                                                                                                                                                                                                                                                                                                                                                                                                                                                                                                                                                                                                                                                                                                                                                                                                                                                                                                                                                                                                                                                                                                                                                                                                                                                                                                                                                                                                                                |                     | Operator ID         | County              | District   | Quadrang    | le                           |
| 2) Operator's Well Number: Sa                                                                                                                                                                                                                                                                                                                                                                                                                                                                                                                                                                                                                                                                                                                                                                                                                                                                                                                                                                                                                                                                                                                                                                                                                                                                                                                                                                                                                                                                                                                                                                                                                                                                                                                                                                                                                                                                                                                                                                                                                                                                                                  | muel Hubbard        | BRK 5H Well P       | ad Name: Samu       | el Hubbard | BRK Pa      | ıd                           |
| 3) Farm Name/Surface Owner:                                                                                                                                                                                                                                                                                                                                                                                                                                                                                                                                                                                                                                                                                                                                                                                                                                                                                                                                                                                                                                                                                                                                                                                                                                                                                                                                                                                                                                                                                                                                                                                                                                                                                                                                                                                                                                                                                                                                                                                                                                                                                                    | Samuel Hubbar       | rd Public Ro        | ad Access: Co.      | Rt. 18     | ,           |                              |
| 4) Elevation, current ground:                                                                                                                                                                                                                                                                                                                                                                                                                                                                                                                                                                                                                                                                                                                                                                                                                                                                                                                                                                                                                                                                                                                                                                                                                                                                                                                                                                                                                                                                                                                                                                                                                                                                                                                                                                                                                                                                                                                                                                                                                                                                                                  | 1219' E             | levation, propose   | d post-construction | n: 1219'   |             |                              |
| 5) Well Type (a) Gas X Other                                                                                                                                                                                                                                                                                                                                                                                                                                                                                                                                                                                                                                                                                                                                                                                                                                                                                                                                                                                                                                                                                                                                                                                                                                                                                                                                                                                                                                                                                                                                                                                                                                                                                                                                                                                                                                                                                                                                                                                                                                                                                                   | Oil                 | Un                  | derground Storag    | е          |             |                              |
| (b)If Gas Sha                                                                                                                                                                                                                                                                                                                                                                                                                                                                                                                                                                                                                                                                                                                                                                                                                                                                                                                                                                                                                                                                                                                                                                                                                                                                                                                                                                                                                                                                                                                                                                                                                                                                                                                                                                                                                                                                                                                                                                                                                                                                                                                  | llow x              | Deep                |                     |            |             |                              |
| Hor                                                                                                                                                                                                                                                                                                                                                                                                                                                                                                                                                                                                                                                                                                                                                                                                                                                                                                                                                                                                                                                                                                                                                                                                                                                                                                                                                                                                                                                                                                                                                                                                                                                                                                                                                                                                                                                                                                                                                                                                                                                                                                                            | izontal x           |                     | d -                 | 000        | )           |                              |
| 6) Existing Pad: Yes or No Yes                                                                                                                                                                                                                                                                                                                                                                                                                                                                                                                                                                                                                                                                                                                                                                                                                                                                                                                                                                                                                                                                                                                                                                                                                                                                                                                                                                                                                                                                                                                                                                                                                                                                                                                                                                                                                                                                                                                                                                                                                                                                                                 | }                   |                     | _ \ \               | Bel        | 3.55        | F                            |
| <ol> <li>Proposed Target Formation(s)</li> <li>Target Formation- Marcellus, Up-Dip well to</li> </ol>                                                                                                                                                                                                                                                                                                                                                                                                                                                                                                                                                                                                                                                                                                                                                                                                                                                                                                                                                                                                                                                                                                                                                                                                                                                                                                                                                                                                                                                                                                                                                                                                                                                                                                                                                                                                                                                                                                                                                                                                                          | ), Depth(s), Antico | cipated Thickness   | and Expected Pro    | essure(s): |             | 0                            |
| 8) Proposed Total Vertical Depti                                                                                                                                                                                                                                                                                                                                                                                                                                                                                                                                                                                                                                                                                                                                                                                                                                                                                                                                                                                                                                                                                                                                                                                                                                                                                                                                                                                                                                                                                                                                                                                                                                                                                                                                                                                                                                                                                                                                                                                                                                                                                               | h: 5872' V          |                     |                     |            |             |                              |
| 9) Formation at Total Vertical D                                                                                                                                                                                                                                                                                                                                                                                                                                                                                                                                                                                                                                                                                                                                                                                                                                                                                                                                                                                                                                                                                                                                                                                                                                                                                                                                                                                                                                                                                                                                                                                                                                                                                                                                                                                                                                                                                                                                                                                                                                                                                               | epth: Marcellu      | S                   |                     |            |             |                              |
| 10) Proposed Total Measured De                                                                                                                                                                                                                                                                                                                                                                                                                                                                                                                                                                                                                                                                                                                                                                                                                                                                                                                                                                                                                                                                                                                                                                                                                                                                                                                                                                                                                                                                                                                                                                                                                                                                                                                                                                                                                                                                                                                                                                                                                                                                                                 | epth: 11356'        | V                   |                     |            |             |                              |
| 11) Proposed Horizontal Leg Le                                                                                                                                                                                                                                                                                                                                                                                                                                                                                                                                                                                                                                                                                                                                                                                                                                                                                                                                                                                                                                                                                                                                                                                                                                                                                                                                                                                                                                                                                                                                                                                                                                                                                                                                                                                                                                                                                                                                                                                                                                                                                                 | ngth: 5097.05'      |                     |                     |            |             |                              |
| 12) Approximate Fresh Water St                                                                                                                                                                                                                                                                                                                                                                                                                                                                                                                                                                                                                                                                                                                                                                                                                                                                                                                                                                                                                                                                                                                                                                                                                                                                                                                                                                                                                                                                                                                                                                                                                                                                                                                                                                                                                                                                                                                                                                                                                                                                                                 | trata Depths:       | 475'                |                     |            |             |                              |
| 13) Method to Determine Fresh                                                                                                                                                                                                                                                                                                                                                                                                                                                                                                                                                                                                                                                                                                                                                                                                                                                                                                                                                                                                                                                                                                                                                                                                                                                                                                                                                                                                                                                                                                                                                                                                                                                                                                                                                                                                                                                                                                                                                                                                                                                                                                  | Water Depths:       | Nearby Water W      | ell                 |            |             |                              |
| 14) Approximate Saltwater Dept                                                                                                                                                                                                                                                                                                                                                                                                                                                                                                                                                                                                                                                                                                                                                                                                                                                                                                                                                                                                                                                                                                                                                                                                                                                                                                                                                                                                                                                                                                                                                                                                                                                                                                                                                                                                                                                                                                                                                                                                                                                                                                 | ths: 627' Salinit   | y Profile           |                     |            |             |                              |
| 15) Approximate Coal Seam Dep                                                                                                                                                                                                                                                                                                                                                                                                                                                                                                                                                                                                                                                                                                                                                                                                                                                                                                                                                                                                                                                                                                                                                                                                                                                                                                                                                                                                                                                                                                                                                                                                                                                                                                                                                                                                                                                                                                                                                                                                                                                                                                  | pths: 266' V        |                     |                     |            |             |                              |
| 16) Approximate Depth to Possi                                                                                                                                                                                                                                                                                                                                                                                                                                                                                                                                                                                                                                                                                                                                                                                                                                                                                                                                                                                                                                                                                                                                                                                                                                                                                                                                                                                                                                                                                                                                                                                                                                                                                                                                                                                                                                                                                                                                                                                                                                                                                                 | ble Void (coal m    | ine, karst, other): | Possible Void 2     | 266'       |             |                              |
| 17) Does Proposed well location<br>directly overlying or adjacent to                                                                                                                                                                                                                                                                                                                                                                                                                                                                                                                                                                                                                                                                                                                                                                                                                                                                                                                                                                                                                                                                                                                                                                                                                                                                                                                                                                                                                                                                                                                                                                                                                                                                                                                                                                                                                                                                                                                                                                                                                                                           |                     | ms<br>Yes           | No                  | х          |             |                              |
| (a) If Yes, provide Mine Info:                                                                                                                                                                                                                                                                                                                                                                                                                                                                                                                                                                                                                                                                                                                                                                                                                                                                                                                                                                                                                                                                                                                                                                                                                                                                                                                                                                                                                                                                                                                                                                                                                                                                                                                                                                                                                                                                                                                                                                                                                                                                                                 | Name:               |                     |                     |            | Office of O | IVED<br>il and Gas           |
| And the Annual Control of the Contro | Depth:              |                     | 400                 | -topi      | APR         | 4 2018                       |
|                                                                                                                                                                                                                                                                                                                                                                                                                                                                                                                                                                                                                                                                                                                                                                                                                                                                                                                                                                                                                                                                                                                                                                                                                                                                                                                                                                                                                                                                                                                                                                                                                                                                                                                                                                                                                                                                                                                                                                                                                                                                                                                                | Seam:               |                     |                     |            | WV Depa     | artment of<br>tal Protection |
|                                                                                                                                                                                                                                                                                                                                                                                                                                                                                                                                                                                                                                                                                                                                                                                                                                                                                                                                                                                                                                                                                                                                                                                                                                                                                                                                                                                                                                                                                                                                                                                                                                                                                                                                                                                                                                                                                                                                                                                                                                                                                                                                | Owner:              |                     |                     |            | Environmen  |                              |

March 20, 2018

Ms. Laura Adkins Office of Oil & Gas 601 57<sup>th</sup> Street Charleston, WV 25304

RE: Proposed New Well Samuel Hubbard BRK 5H

Dear Ms. Adkins

SWN has reviewed the area of the above mentioned well and discovered no shallow wells within 500' of the lateral. This well is situated on the Hubbard's property, in Cross Creek District, Brooke County, West Virginia.