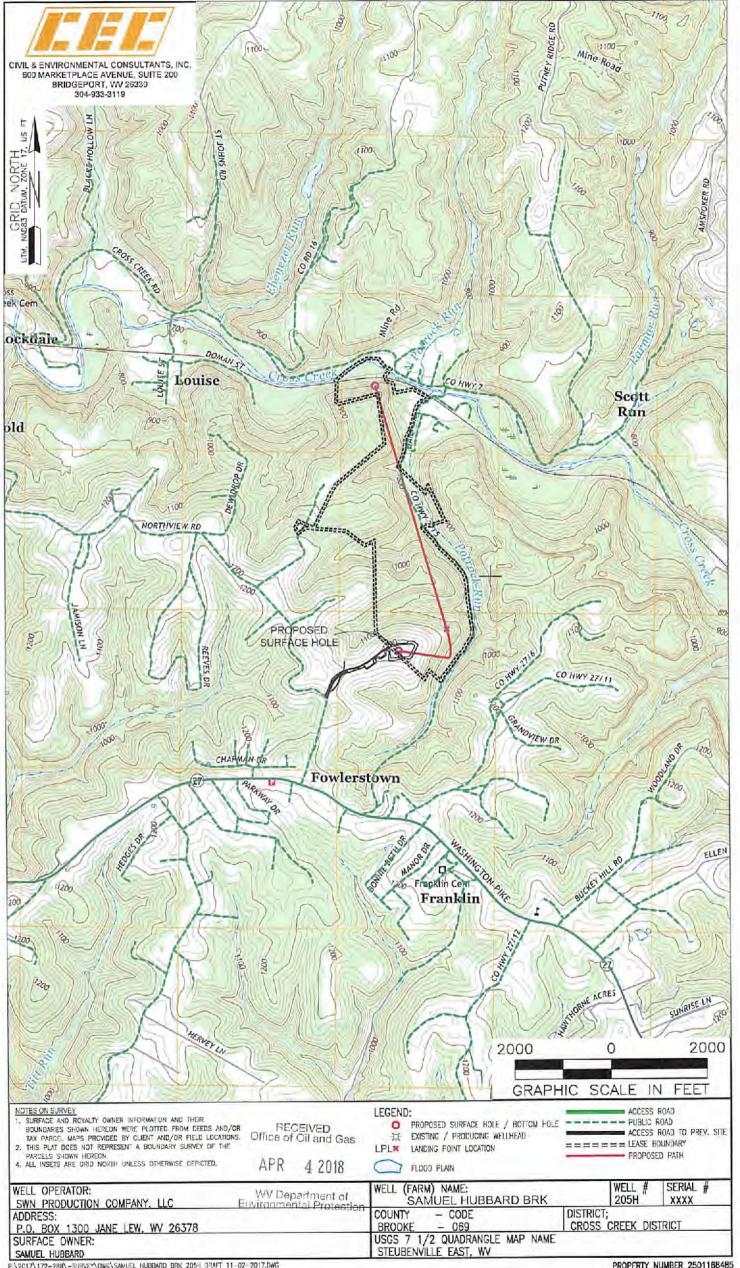

## STATE OF WEST VIRGINIA DEPARTMENT OF ENVIRONMENTAL PROTECTION, OFFICE OF OIL AND GAS WELL WORK PERMIT APPLICATION

| 1) Well Operator: SWN Production Co., LLC                                                            | 194512924 009- Brooke 4-Cross 620- Steubenville |
|------------------------------------------------------------------------------------------------------|-------------------------------------------------|
|                                                                                                      | Operator ID County District Quadrangle          |
| 2) Operator's Well Number: Samuel Hubbard BRK                                                        | 205H Well Pad Name: Samuel Hubbard Pad          |
| 3) Farm Name/Surface Owner: Samuel Hubbard                                                           | Public Road Access: County Route 18             |
| A) Planation assent                                                                                  |                                                 |
|                                                                                                      | ation, proposed post-construction: 1219'        |
| 5) Well Type (a) Gas X Oil                                                                           | Underground Storage                             |
| (b)If Gas Shallow X                                                                                  | Deep                                            |
| Horizontal ×                                                                                         |                                                 |
| 6) Existing Pad: Yes or No Yes                                                                       | C:820 3.22.18                                   |
| 7) Proposed Target Formation(s), Depth(s), Anticipa                                                  |                                                 |
| 8) Proposed Total Vertical Depth: 5884'                                                              |                                                 |
| 9) Formation at Total Vertical Depth: Marcellus                                                      |                                                 |
| 10) Proposed Total Measured Depth: 11592'                                                            |                                                 |
| 11) Proposed Horizontal Leg Length: 5232.35'                                                         |                                                 |
| 12) Approximate Fresh Water Strata Depths: 4                                                         | 75'                                             |
| 13) Method to Determine Fresh Water Depths: Ne                                                       | arby Water Well                                 |
| 14) Approximate Saltwater Depths: 627' Salinity P                                                    | rofile                                          |
| 15) Approximate Coal Seam Depths: 266'                                                               |                                                 |
| 16) Approximate Depth to Possible Void (coal mine                                                    | , karst, other): Possible void 266'             |
| 17) Does Proposed well location contain coal seams directly overlying or adjacent to an active mine? | Yes No _x                                       |
| (a) If Yes, provide Mine Info: Name:                                                                 |                                                 |
| Depth:                                                                                               |                                                 |
| Seam:                                                                                                |                                                 |
| Owner:                                                                                               |                                                 |
|                                                                                                      | Office of Oil and Gas                           |
|                                                                                                      | APR 4 2018  Environment of Page Potestion       |
|                                                                                                      | Page Pota Protection                            |

| below for the             | tract of failu as follows. |                  |                   |                |  |
|---------------------------|----------------------------|------------------|-------------------|----------------|--|
| State:                    | e: West Virginia           | LITM NAD 92      | Easting:          | 538380.101     |  |
| County:                   | 009- Brooke                | UTM NAD 83       | Northing:         | 4459755.255    |  |
| District: Cross Creek Pub |                            | Public Road Acc  | blic Road Access: | Northview Road |  |
| Quadrangle:               | Steubenville East          | Generally used f | farm name:        | Samuel Hubbard |  |
| Watershed:                | Potrock Run                |                  |                   |                |  |