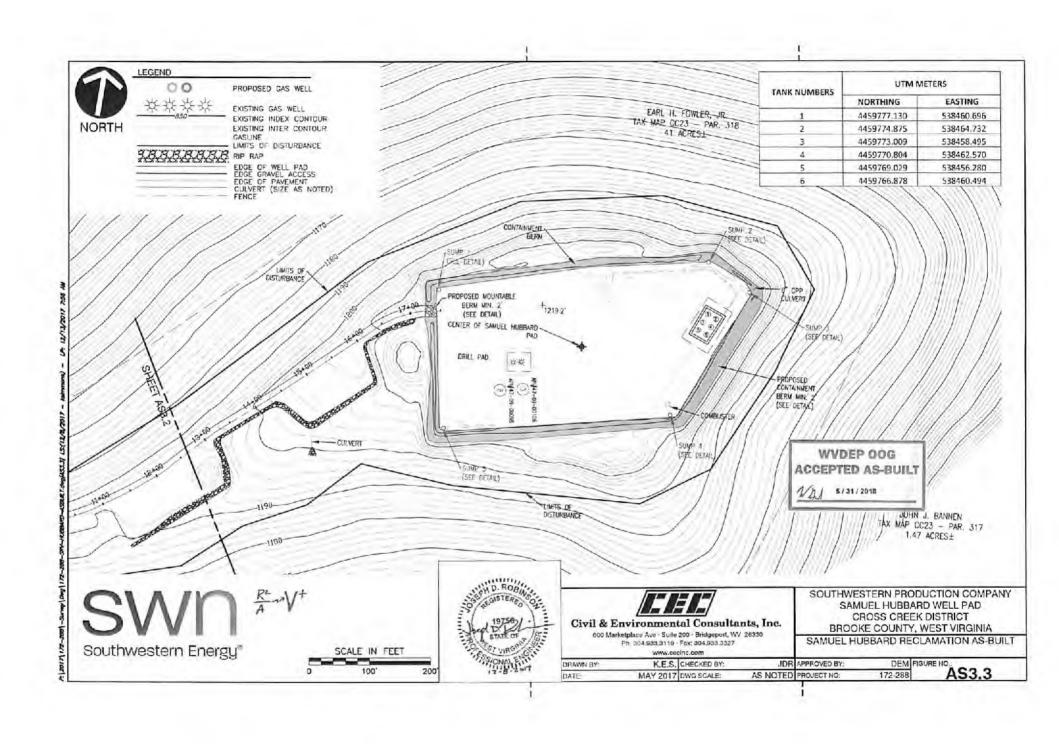

- 21) Total Area to be disturbed, including roads, stockpile area, pits, etc., (acres): 7.20
- 22) Area to be disturbed for well pad only, less access road (acres): 4.24

23) Describe centralizer placement for each casing string:

| oposed Revegetation Treats                                                                                                                            | ment: Acres Disturbe                 | 7.20                     | Prevegetation pl                                      | f                                              |
|-------------------------------------------------------------------------------------------------------------------------------------------------------|--------------------------------------|--------------------------|-------------------------------------------------------|------------------------------------------------|
| Lime as determined by pH test                                                                                                                         | tmin.2 Tons/acre or to o             | correct to pH 4.24       |                                                       |                                                |
| Fertilizer type 10-2                                                                                                                                  | 20-20                                |                          |                                                       |                                                |
| Fertilizer amount_60                                                                                                                                  | 00                                   | lbs/acre                 |                                                       |                                                |
| Mulch_ Hay/Straw                                                                                                                                      | 2.5                                  | Tons/acre                |                                                       |                                                |
|                                                                                                                                                       |                                      | Seed Mixtures            |                                                       |                                                |
| Ter                                                                                                                                                   | mporary                              |                          | Perma                                                 | nent                                           |
| Seed Type<br>Attachment 3B                                                                                                                            | lbs/acre                             |                          | Seed Type                                             | lbs/acre                                       |
| Attachment 3D                                                                                                                                         |                                      |                          |                                                       |                                                |
| ttach:                                                                                                                                                |                                      |                          |                                                       | P. A. C. C. Landson                            |
| ttach: aps(s) of road, location, pit ovided). If water from the p reage, of the land application                                                      | oit will be land applied<br>on area. | d, include dimensions (L | s engineered plans inclue<br>x W x D) of the pit, and | ding this info have been dimensions (L x W), a |
| aps(s) of road, location, pit<br>ovided). If water from the p<br>reage, of the land application                                                       | oit will be land applied on area.    | d, include dimensions (L | s engineered plans inclu<br>x W x D) of the pit, and  | l dimensions (L x W), a                        |
| aps(s) of road, location, pit<br>ovided). If water from the p<br>reage, of the land application<br>notocopied section of involv                       | oit will be land applied on area.    | d, include dimensions (L | x W x D) of the pit, and                              | l dimensions (L x W), a                        |
| aps(s) of road, location, pit<br>ovided). If water from the p<br>reage, of the land application<br>notocopied section of involvant<br>an Approved by: | oit will be land applied on area.    | d, include dimensions (L | x W x D) of the pit, and                              | l dimensions (L x W), a                        |
| aps(s) of road, location, pit<br>ovided). If water from the p<br>reage, of the land application<br>notocopied section of involvant<br>an Approved by: | oit will be land applied on area.    | d, include dimensions (L | x W x D) of the pit, and                              | l dimensions (L x W), a                        |
| aps(s) of road, location, pit<br>ovided). If water from the p<br>reage, of the land application<br>notocopied section of involvant<br>an Approved by: | oit will be land applied on area.    | d, include dimensions (L | x W x D) of the pit, and                              | l dimensions (L x W), a                        |
| aps(s) of road, location, pit<br>ovided). If water from the p<br>reage, of the land application<br>notocopied section of involvant<br>an Approved by: | oit will be land applied on area.    | d, include dimensions (L | x W x D) of the pit, and                              | l dimensions (L x W), a                        |
| aps(s) of road, location, pit<br>ovided). If water from the p<br>reage, of the land application<br>notocopied section of involvant<br>an Approved by: | oit will be land applied on area.    | d, include dimensions (L | x W x D) of the pit, and                              | l dimensions (L x W), a                        |