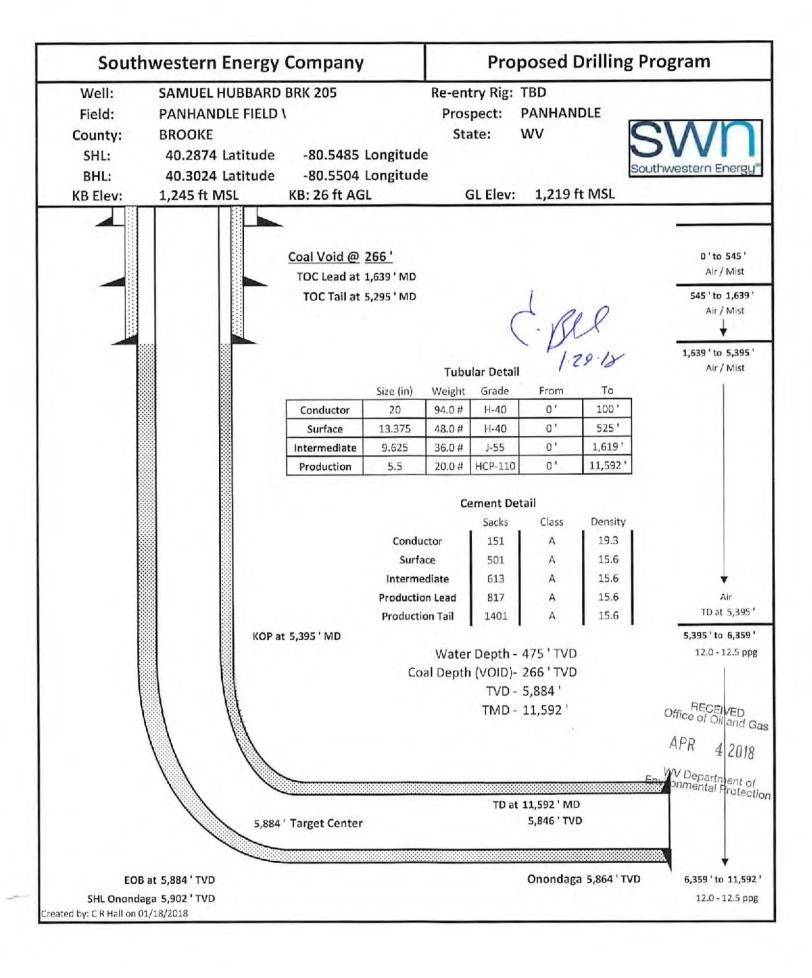

## STATE OF WEST VIRGINIA DEPARTMENT OF ENVIRONMENTAL PROTECTION, OFFICE OF OIL AND GAS WELL WORK PERMIT APPLICATION

| 1) Well Operator: SWN Production Co., LLC                                                            | 194512924 009- Brooke 4-Cross 620- Steubenville |
|------------------------------------------------------------------------------------------------------|-------------------------------------------------|
|                                                                                                      | Operator ID County District Quadrangle          |
| 2) Operator's Well Number: Samuel Hubbard BRK                                                        | 205H Well Pad Name: Samuel Hubbard Pad          |
| 3) Farm Name/Surface Owner: Samuel Hubbard                                                           | Public Road Access: County Route 18             |
| A) Planation assent                                                                                  |                                                 |
|                                                                                                      | ation, proposed post-construction: 1219'        |
| 5) Well Type (a) Gas X Oil                                                                           | Underground Storage                             |
| (b)If Gas Shallow X                                                                                  | Deep                                            |
| Horizontal ×                                                                                         |                                                 |
| 6) Existing Pad: Yes or No Yes                                                                       | C:820 3.22.18                                   |
| 7) Proposed Target Formation(s), Depth(s), Anticipa                                                  |                                                 |
| 8) Proposed Total Vertical Depth: 5884'                                                              |                                                 |
| 9) Formation at Total Vertical Depth: Marcellus                                                      |                                                 |
| 10) Proposed Total Measured Depth: 11592'                                                            |                                                 |
| 11) Proposed Horizontal Leg Length: 5232.35'                                                         |                                                 |
| 12) Approximate Fresh Water Strata Depths: 4                                                         | 75'                                             |
| 13) Method to Determine Fresh Water Depths: Ne                                                       | arby Water Well                                 |
| 14) Approximate Saltwater Depths: 627' Salinity P                                                    | rofile                                          |
| 15) Approximate Coal Seam Depths: 266'                                                               |                                                 |
| 16) Approximate Depth to Possible Void (coal mine                                                    | , karst, other): Possible void 266'             |
| 17) Does Proposed well location contain coal seams directly overlying or adjacent to an active mine? | Yes No _x                                       |
| (a) If Yes, provide Mine Info: Name:                                                                 |                                                 |
| Depth:                                                                                               |                                                 |
| Seam:                                                                                                |                                                 |
| Owner:                                                                                               |                                                 |
|                                                                                                      | Office of Oil and Gas                           |
|                                                                                                      | APR 4 2018  Environment of Page Potestion       |
|                                                                                                      | Page Pota Protection                            |

#### CASING AND TUBING PROGRAM

| TYPE         | Size<br>(in) | New<br>or<br>Used | Grade   | Weight per ft. (lb/ft) | FOOTAGE: For<br>Drilling (ft) | INTERVALS:<br>Left in Well<br>(ft) | CEMENT:<br>Fill-up<br>(Cu. Ft.)/CTS     |
|--------------|--------------|-------------------|---------|------------------------|-------------------------------|------------------------------------|-----------------------------------------|
| Conductor    | 20"          | New               | H-40    | 94#                    | 100'                          | 100'                               | CTS                                     |
| Fresh Water  | 13 3/8"      | New               | H-40    | 48#                    | 525'                          | 525' V                             | 501 sx/CTS                              |
| Coal         | 9 5/8"       | New               | J-55    | 36#                    | 1619'                         | 1619'                              | 613 sx/CTS                              |
| Intermediate | 7"           | New               | HCP-110 | 20#                    | If Needed/As Needed           | If Needed/As Needed                | If Needed/As Needed                     |
| Production   | 5 1/2"       | New               | HCP-110 | 20#                    | 11592'                        | 11592'                             | load B17ax/Tail 1401sx/ 100' Inside Ins |
| Tubing       |              |                   |         |                        |                               |                                    |                                         |
| Liners       |              |                   |         |                        |                               |                                    |                                         |

CSCO 1.29.18

| ТҮРЕ         | Size (in) | Wellbore<br>Diameter (in) | Wall<br>Thickness<br>(in) | Burst Pressure<br>(psi) | Anticipated Max. Internal Pressure (psi) | Cement<br>Type | Cement Yield (cu. ft./k) |
|--------------|-----------|---------------------------|---------------------------|-------------------------|------------------------------------------|----------------|--------------------------|
| Conductor    | 20"       | 30"                       | 0.25                      | 2120                    | 81                                       | Class A        | 1.19/50% Excess          |
| Fresh Water  | 13 3/8"   | 17.5"                     | 0.380                     | 2740                    | 633                                      | Class A        | 1.19/50% Excess          |
| Coal         | 9 5/8"    | 12 1/4"                   | 0.395                     | 3950                    | 1768                                     | Class A        | 1.19/50% Excess          |
| Intermediate | 7"        | 8 3/4"                    | 0.317                     | 4360                    | 3250                                     | Class A        | 1.20/50% Excess          |
| Production   | 5 1/2"    | 8 3/4"                    | 0.361                     | 12360                   | 9500                                     | Class A        | 1.20/50% Excess          |
| Tubing       |           |                           |                           |                         |                                          |                |                          |
| Liners       |           |                           |                           |                         |                                          |                |                          |

Drill and stimulate any potential zones between and including the Benson to Marcellus. \*\*If we should encounter a void place basket above and below void area- balance cement to bottom of void and grout from basket to surface or run external casing packer/cementing stage tool above void interval and perform 2 stage cementing operation dependent upon depth of void. Run casing not less than 20' below void nor more than 75' below void. (\*If freshwater is encountered deeper than anticipated it must be protected, set casing 50' below and cts.)