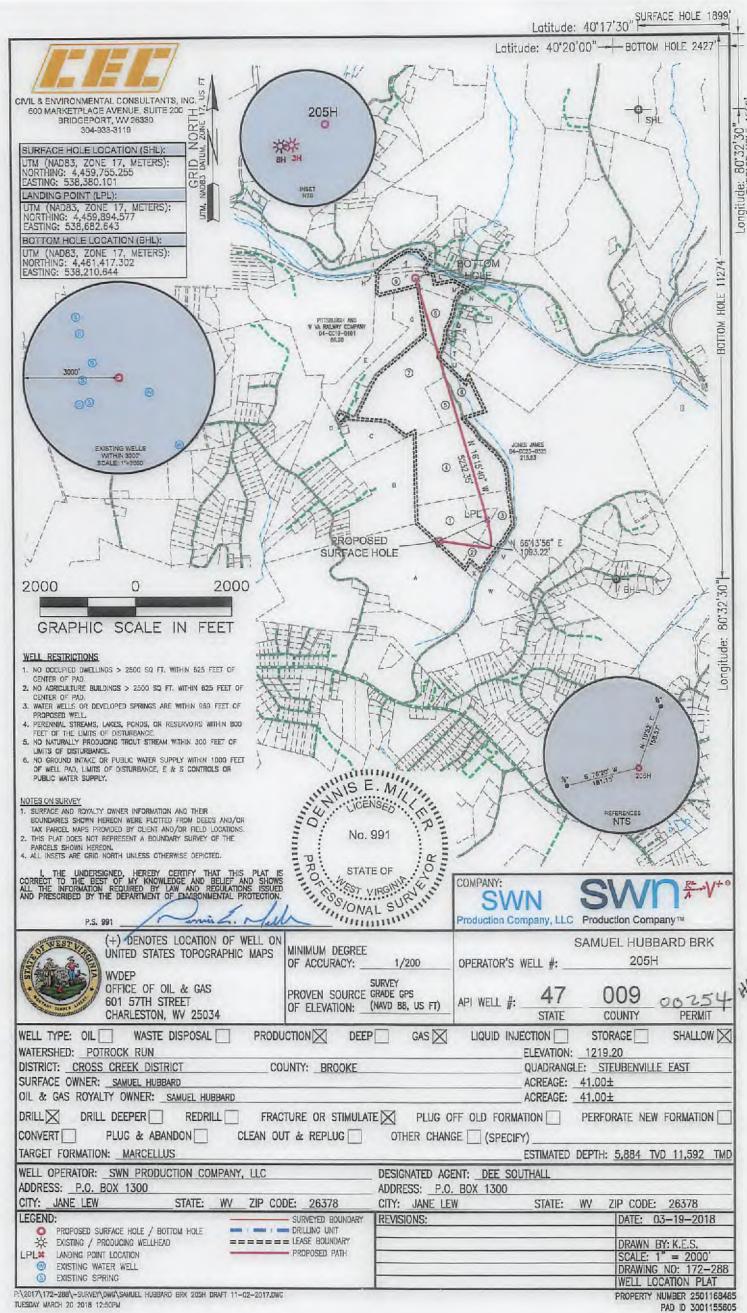

## STATE OF WEST VIRGINIA DEPARTMENT OF ENVIRONMENTAL PROTECTION, OFFICE OF OIL AND GAS WELL WORK PERMIT APPLICATION

| 1) Well Operator: SWN Production Co., LLC                                                            | 194512924 009- Brooke 4-Cross 620- Steubenville |
|------------------------------------------------------------------------------------------------------|-------------------------------------------------|
|                                                                                                      | Operator ID County District Quadrangle          |
| 2) Operator's Well Number: Samuel Hubbard BRK                                                        | 205H Well Pad Name: Samuel Hubbard Pad          |
| 3) Farm Name/Surface Owner: Samuel Hubbard                                                           | Public Road Access: County Route 18             |
| A) Planation assent                                                                                  |                                                 |
|                                                                                                      | ation, proposed post-construction: 1219'        |
| 5) Well Type (a) Gas X Oil                                                                           | Underground Storage                             |
| (b)If Gas Shallow X                                                                                  | Deep                                            |
| Horizontal ×                                                                                         |                                                 |
| 6) Existing Pad: Yes or No Yes                                                                       | C:820 3.22.18                                   |
| 7) Proposed Target Formation(s), Depth(s), Anticipa                                                  |                                                 |
| 8) Proposed Total Vertical Depth: 5884'                                                              |                                                 |
| 9) Formation at Total Vertical Depth: Marcellus                                                      |                                                 |
| 10) Proposed Total Measured Depth: 11592'                                                            |                                                 |
| 11) Proposed Horizontal Leg Length: 5232.35'                                                         |                                                 |
| 12) Approximate Fresh Water Strata Depths: 4                                                         | 75'                                             |
| 13) Method to Determine Fresh Water Depths: Ne                                                       | arby Water Well                                 |
| 14) Approximate Saltwater Depths: 627' Salinity P                                                    | rofile                                          |
| 15) Approximate Coal Seam Depths: 266'                                                               |                                                 |
| 16) Approximate Depth to Possible Void (coal mine                                                    | , karst, other): Possible void 266'             |
| 17) Does Proposed well location contain coal seams directly overlying or adjacent to an active mine? | Yes No _x                                       |
| (a) If Yes, provide Mine Info: Name:                                                                 |                                                 |
| Depth:                                                                                               |                                                 |
| Seam:                                                                                                |                                                 |
| Owner:                                                                                               |                                                 |
|                                                                                                      | Office of Oil and Gas                           |
|                                                                                                      | APR 4 2018  Environment of Page Potestion       |
|                                                                                                      | Page Pota Protection                            |

| below for the             | tract of failu as follows. |                  |                   |                |  |
|---------------------------|----------------------------|------------------|-------------------|----------------|--|
| State:                    | e: West Virginia           | LITM NAD 92      | Easting:          | 538380.101     |  |
| County:                   | 009- Brooke                | UTM NAD 83       | Northing:         | 4459755.255    |  |
| District: Cross Creek Pub |                            | Public Road Acc  | blic Road Access: | Northview Road |  |
| Quadrangle:               | Steubenville East          | Generally used f | farm name:        | Samuel Hubbard |  |
| Watershed:                | Potrock Run                |                  |                   |                |  |