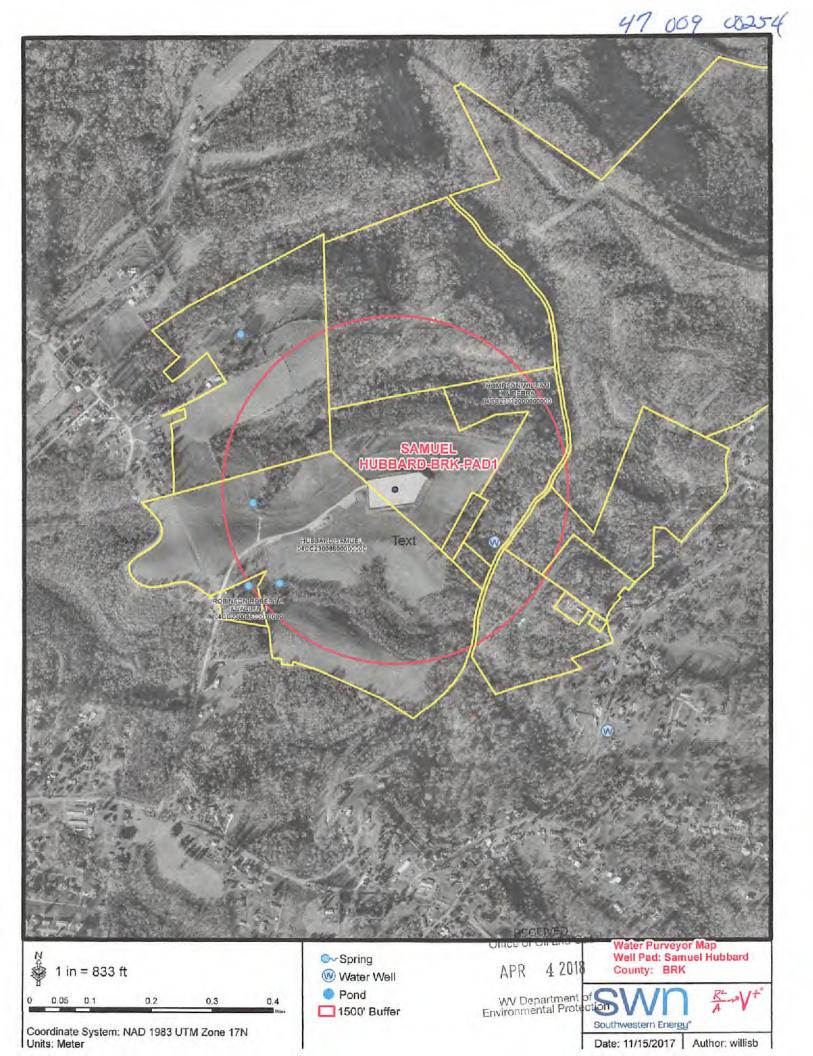

#### FLUIDS/ CUTTINGS DISPOSAL & RECLAMATION PLAN

| Operator Name SWN Production Co., LLC                                                                                                                                                                                                                                                                                                                                                                                                                                                                                                                | OP Code 494512924                                                                                                                                                                    |                                                                                                                         |
|------------------------------------------------------------------------------------------------------------------------------------------------------------------------------------------------------------------------------------------------------------------------------------------------------------------------------------------------------------------------------------------------------------------------------------------------------------------------------------------------------------------------------------------------------|--------------------------------------------------------------------------------------------------------------------------------------------------------------------------------------|-------------------------------------------------------------------------------------------------------------------------|
| Watershed (HUC 10) Potrock Run Qu                                                                                                                                                                                                                                                                                                                                                                                                                                                                                                                    | adrangle Steubenville East                                                                                                                                                           |                                                                                                                         |
| Do you anticipate using more than 5,000 bbls of water to complete the                                                                                                                                                                                                                                                                                                                                                                                                                                                                                | proposed well work? Yes                                                                                                                                                              | No _                                                                                                                    |
| Will a pit be used? Yes No                                                                                                                                                                                                                                                                                                                                                                                                                                                                                                                           | and the second second                                                                                                                                                                |                                                                                                                         |
| If so, please describe anticipated pit waste:                                                                                                                                                                                                                                                                                                                                                                                                                                                                                                        |                                                                                                                                                                                      |                                                                                                                         |
| Will a synthetic liner be used in the pit? Yes No                                                                                                                                                                                                                                                                                                                                                                                                                                                                                                    | If so, what ml.?                                                                                                                                                                     |                                                                                                                         |
| Proposed Disposal Method For Treated Pit Wastes:                                                                                                                                                                                                                                                                                                                                                                                                                                                                                                     |                                                                                                                                                                                      |                                                                                                                         |
| Land Application                                                                                                                                                                                                                                                                                                                                                                                                                                                                                                                                     |                                                                                                                                                                                      | ✓                                                                                                                       |
| Underground Injection (UIC Permit Number                                                                                                                                                                                                                                                                                                                                                                                                                                                                                                             |                                                                                                                                                                                      |                                                                                                                         |
| Reuse (at API Number at next anticipated well, AP                                                                                                                                                                                                                                                                                                                                                                                                                                                                                                    |                                                                                                                                                                                      | permit addendum.                                                                                                        |
| Off Site Disposal (Supply form WW-9 for d  Other (Explain flow back fluids will be put in si                                                                                                                                                                                                                                                                                                                                                                                                                                                         |                                                                                                                                                                                      | mitted disposal facility                                                                                                |
|                                                                                                                                                                                                                                                                                                                                                                                                                                                                                                                                                      |                                                                                                                                                                                      |                                                                                                                         |
| Will closed loop system be used? If so, describe: Yes                                                                                                                                                                                                                                                                                                                                                                                                                                                                                                |                                                                                                                                                                                      |                                                                                                                         |
| Drilling medium anticipated for this well (vertical and horizontal)? Air                                                                                                                                                                                                                                                                                                                                                                                                                                                                             | r, freshwater, oil based, etc. Arden to                                                                                                                                              | KOP, fluid drill with SOBM from KOP to TD                                                                               |
| -If oil based, what type? Synthetic, petroleum, etcSynthetic O                                                                                                                                                                                                                                                                                                                                                                                                                                                                                       |                                                                                                                                                                                      |                                                                                                                         |
| Additives to be used in drilling medium? Attachment 3A                                                                                                                                                                                                                                                                                                                                                                                                                                                                                               |                                                                                                                                                                                      |                                                                                                                         |
| Drill cuttings disposal method? Leave in pit, landfill, removed offsite,                                                                                                                                                                                                                                                                                                                                                                                                                                                                             | etc. landfill                                                                                                                                                                        |                                                                                                                         |
| -If left in pit and plan to solidify what medium will be used? (                                                                                                                                                                                                                                                                                                                                                                                                                                                                                     |                                                                                                                                                                                      |                                                                                                                         |
| -Landfill or offsite name/permit number? Meadowfill SWF- 1032, SI                                                                                                                                                                                                                                                                                                                                                                                                                                                                                    |                                                                                                                                                                                      | .018781, Wetzel County 1021                                                                                             |
| Arden Landfill 10072, Apex Sanitary Landfill 06-0843                                                                                                                                                                                                                                                                                                                                                                                                                                                                                                 | 8, Brooke Co SWF-1013,                                                                                                                                                               | valley 100280                                                                                                           |
| Permittee shall provide written notice to the Office of Oil and Gas of ar West Virginia solid waste facility. The notice shall be provided within where it was properly disposed.                                                                                                                                                                                                                                                                                                                                                                    |                                                                                                                                                                                      |                                                                                                                         |
| I certify that I understand and agree to the terms and condition on August 1, 2005, by the Office of Oil and Gas of the West Virginia D provisions of the permit are enforceable by law. Violations of any tellaw or regulation can lead to enforcement action.  I certify under penalty of law that I have personally examin application form and all attachments thereto and that, based on mobitaining the information, I believe that the information is true, acceptables for submitting false information, including the possibility of false. | Department of Environmental Prote<br>rm or condition of the general per<br>ned and am familiar with the info<br>y inquiry of those individuals in<br>curate, and complete. I am awar | ction. I understand that the<br>mit and/or other applicable<br>ormation submitted on this<br>nmediately responsible for |
| Company Official Signature                                                                                                                                                                                                                                                                                                                                                                                                                                                                                                                           | 1.0                                                                                                                                                                                  | CHRISTAL SEAL                                                                                                           |
| Company Official (Typed Name) Dee Southall                                                                                                                                                                                                                                                                                                                                                                                                                                                                                                           | 5 1                                                                                                                                                                                  | BRITTAMY R WOODY                                                                                                        |
| Company Official Title Senior Regulatory Analyst                                                                                                                                                                                                                                                                                                                                                                                                                                                                                                     | 100                                                                                                                                                                                  | Hockmann WV 20204                                                                                                       |
| al all some 13th . Annu                                                                                                                                                                                                                                                                                                                                                                                                                                                                                                                              | m lien on l                                                                                                                                                                          | Office of Oil and Gas                                                                                                   |
| Subscribed and sworn before me this Dir day of POR                                                                                                                                                                                                                                                                                                                                                                                                                                                                                                   | ) 20 1 1 20 1 1 1 1 1 1 1 1 1 1 1 1 1 1 1                                                                                                                                            | APR 4 2018                                                                                                              |
| Dilling In In                                                                                                                                                                                                                                                                                                                                                                                                                                                                                                                                        | Notary Public                                                                                                                                                                        |                                                                                                                         |
| My commission expires \(\)\(\)\(\)                                                                                                                                                                                                                                                                                                                                                                                                                                                                                                                   |                                                                                                                                                                                      | Environmental Dent of                                                                                                   |