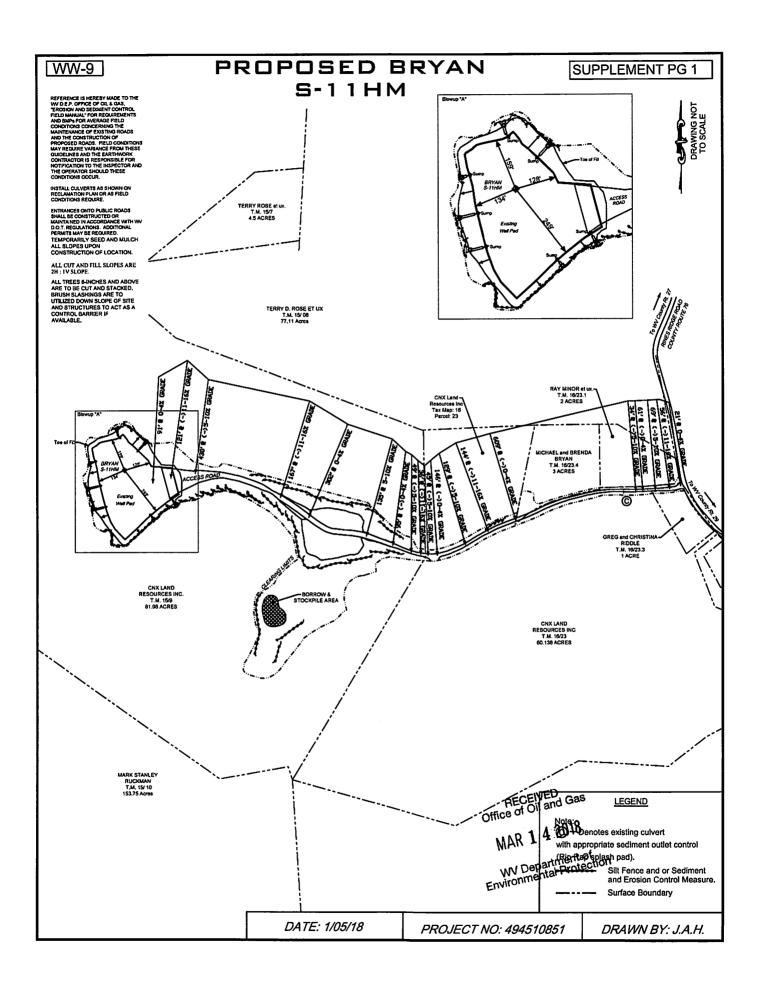

- 21) Total Area to be disturbed, including roads, stockpile area, pits, etc., (acres): 16.14
- 22) Area to be disturbed for well pad only, less access road (acres): 5.98
- 23) Describe centralizer placement for each casing string: