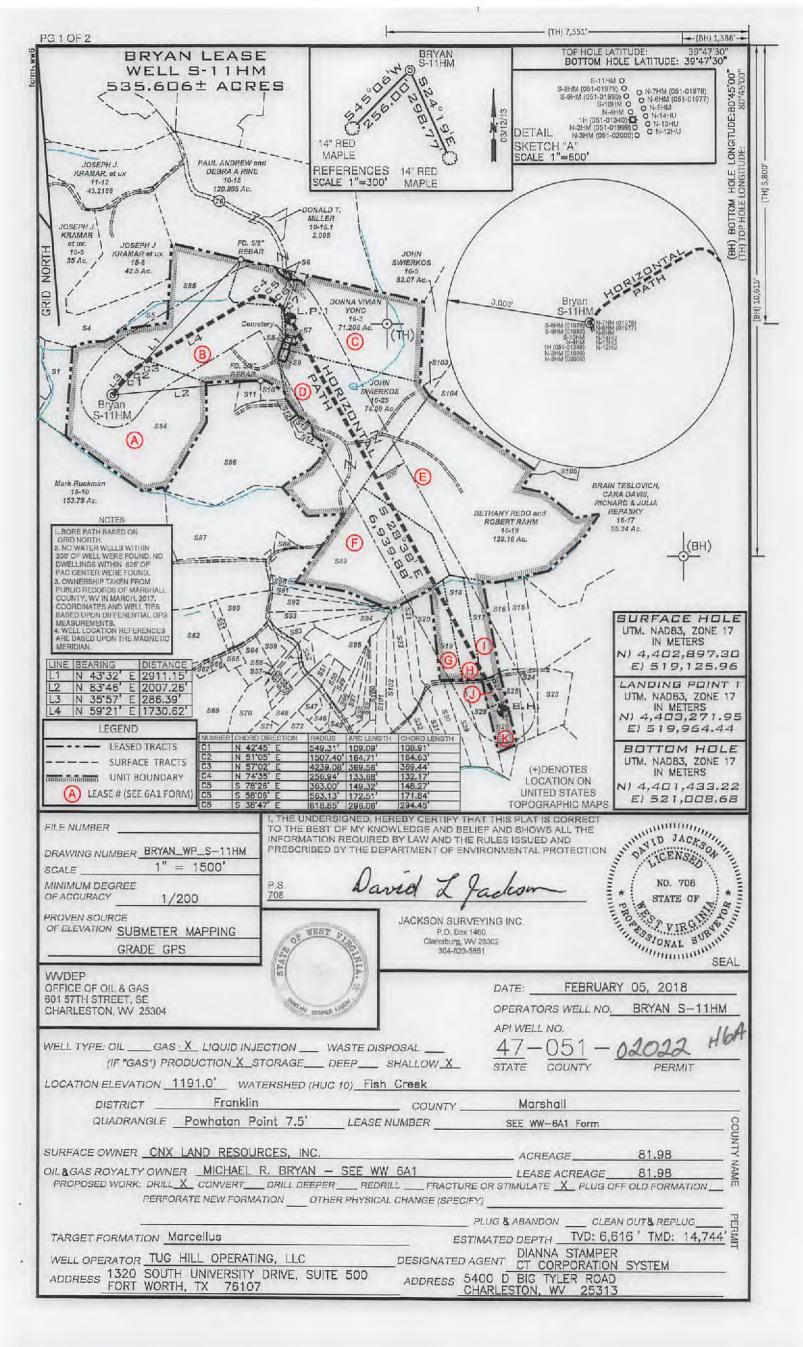

Office of Oil and Bas
MAR 1 47018

WV Department of Environmental Protection

30" C1E (9 120' MD / 120' TVD

13 3/5" Cag @ 953" MD /

9 5/8" Crg @ 2,502' MD / 2,600' TVD

953' TVD

WELL NAME: STATE: DISTRICT:

Bryan S-11HM West Virginia Franklin

COUNTY:

1,191 DF Elev: GL Elev: 14,744

TH Latitude: TH Longitude: BH latitude: BH Longitude: Marshall

1,191

| 19.77579779 |  |
|-------------|--|
| 80.7766657  |  |
| 9.76256195  |  |
| 80.75472811 |  |

| FORMATION TO        | PS        |
|---------------------|-----------|
| Formation           | Depth TVD |
| Deepest Fresh Water | 803       |
| Sewickley Coal      | 701       |
| Pittsburgh Coal     | 795       |
| Big time            | 1970      |
| Weir                | 2324      |
| Berea               | 2519      |
| Gordon              | 2864      |
| Rhinestreet         | 5857      |
| Geneseo/Burkett     | 6347      |
| Tully               | 5382      |
| Hamilton            | - 5417    |
| Marcellus           | 6463      |
| Landing Depth       | 6503      |
| Onondaga            | 6516      |
| Pilot Hole Depth    | 6596      |

| CASING SUMMARY |                |               |            |             |                |       |              |
|----------------|----------------|---------------|------------|-------------|----------------|-------|--------------|
| Туре           | Hole Size (in) | Csg Size (in) | Depth (MD) | Depth (TVD) | Weight (lb/ft) | Grade | Top of Cemen |
| Conductor      | 36             | 30            | 120'       | 120'        | BW             | RM    | Surface      |
| Surface        | 17.5           | 23 3/8        | 933'       | 953'        | 54.5           | 255   | Surface      |
| Intermediate 1 | 12 1/4         | 9 5/8         | 2,602      | 2,600'      | 36             | 355   | Surface      |
| Production     | 87/8×83/4      | 5 1/2         | 19,744"    | 6,624       | 20             | P110  | Surface      |

| CEMENT SUMMARY |       |       |         | DRILLING DETAILS |                                                                          |  |
|----------------|-------|-------|---------|------------------|--------------------------------------------------------------------------|--|
|                | Sacks | Class | Density | Fluid Type       | Contralizer Notes                                                        |  |
| Conductor      | 338   | A     | 15.6    | Air              | None                                                                     |  |
| Surface        | 1,017 | A     | 15.6    | Alr              | 3 Centralizers at equal distance                                         |  |
| Intermediate 1 | 847   | A     | 15      | Alr              | 1 Cantralizer every other it                                             |  |
| Production     | 3,336 | A     | 14.5    | Air / SOBM       | 1 every other joint in lateral, 1 per joint in curve; 1 every other jt t |  |