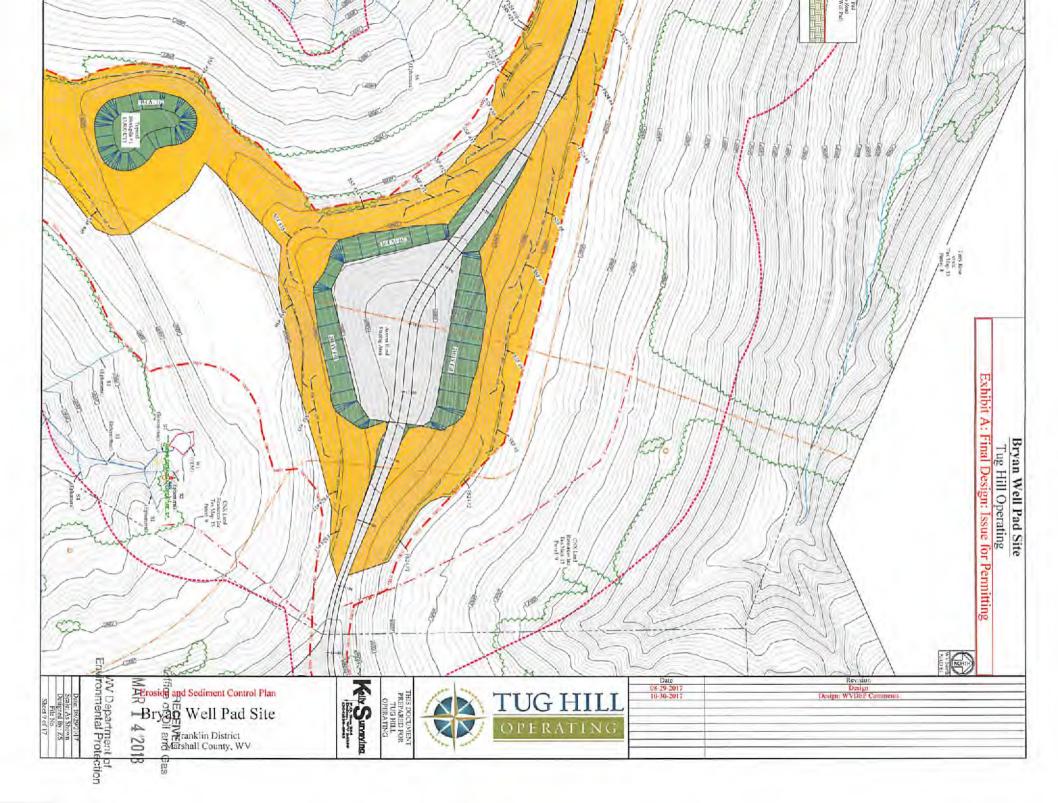

- 21) Total Area to be disturbed, including roads, stockpile area, pits, etc., (acres): 16.14
- 22) Area to be disturbed for well pad only, less access road (acres): 5.98
- 23) Describe centralizer placement for each casing string:

Surface: Premium NE-1 + 2% bwoc CaC12 + 48.5% Fresh Water – Surface Cement mixed at 15.6 ppg, Y=1.2

Intermediate: Premium NE-1 + 1% bwoc CaC12 + 46.5% Fresh Water – Intermediate Cement mixed at 15.6 ppg, Y=1.19