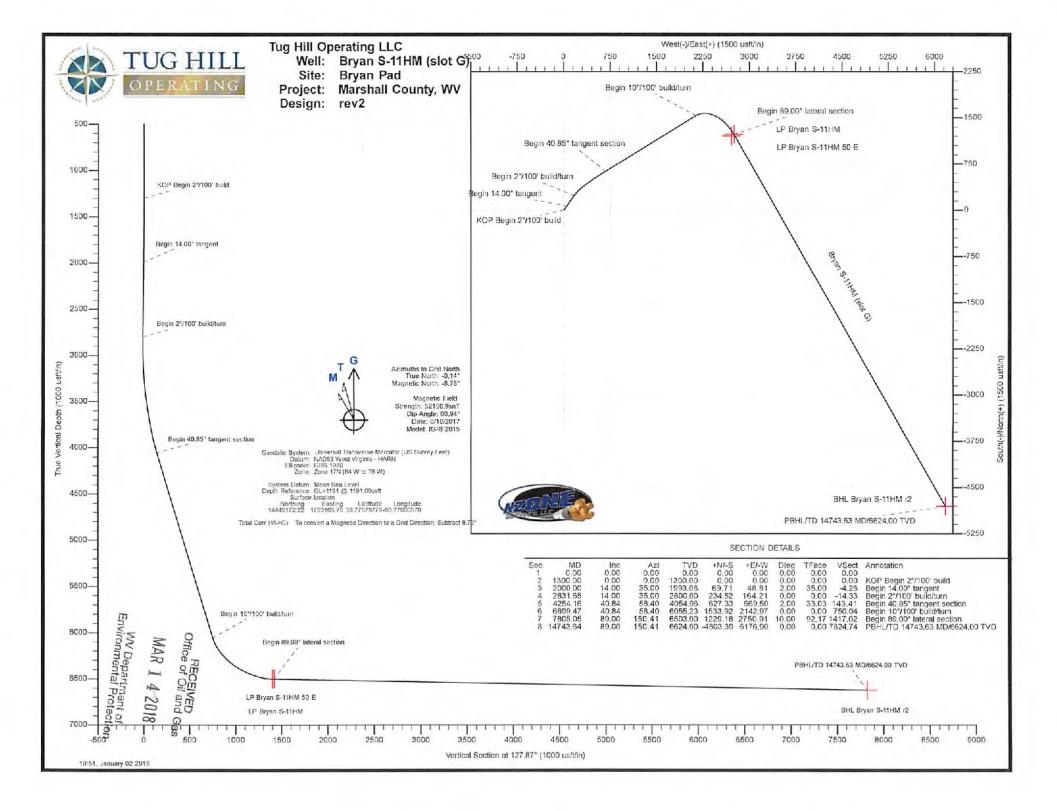

14,743.64 rev2 (Original Hole)

MWD

MWD - Standard

| Measured<br>Depth<br>(usft) | Inclination (°) | Azimuth | Vertical<br>Depth<br>(usft) | +N/-S<br>(usft) | +E/-W<br>(usft) | Dogleg<br>Rate<br>(°/100usft) | Build<br>Rate<br>(*/100usft) | Turn<br>Rate<br>(°/100usft) | TFO<br>(°) | Target<br>BECEIVED                    |
|-----------------------------|-----------------|---------|-----------------------------|-----------------|-----------------|-------------------------------|------------------------------|-----------------------------|------------|---------------------------------------|
| 0.00                        | 0.00            | 0.00    | 0.00                        | 0.00            | 0.00            | 0.00                          | 0.00                         | 0.00                        | 0.00       | Office of Oil and                     |
| 1,300.00                    | 0.00            | 0.00    | 1,300.00                    | 0.00            | 0.00            | 0.00                          | 0.00                         | 0.00                        | 0.00       | MAAD                                  |
| 2,000.00                    | 14.00           | 35.00   | 1,993.06                    | 69.71           | 48.81           | 2.00                          | 2.00                         | 0.00                        | 35.00      | MAR 1 4 201                           |
| 2,831,65                    | 14.00           | 35.00   | 2,800.00                    | 234.52          | 164.21          | 0.00                          | 0.00                         | 0.00                        | 0.00       |                                       |
| 4,254.16                    | 40.84           | 58.40   | 4,054.06                    | 627.33          | 669.50          | 2.00                          | 1.89                         | 1.64                        | 33.03 E    | WV Department of                      |
| 6,899.47                    | 40.84           | 58.40   | 6,055.23                    | 1,533.92        | 2,142.97        | 0.00                          | 0.00                         | 0.00                        | 0.00       | WV Department of nvironmental Protect |
| 7,805.05                    | 89.00           | 150.41  | 6,503.00                    | 1,229.18        | 2,750.91        | 10.00                         | 5.32                         | 10.16                       | 92.17 L    | P Bryan S-11HM 50                     |
| 14,743.64                   | 89.00           | 150,41  | 6,624.00                    | -4,803.39       | 6,176.90        | 0.00                          | 0.00                         | 0.00                        | 0.00 B     | HL Bryan S-11HM r2                    |