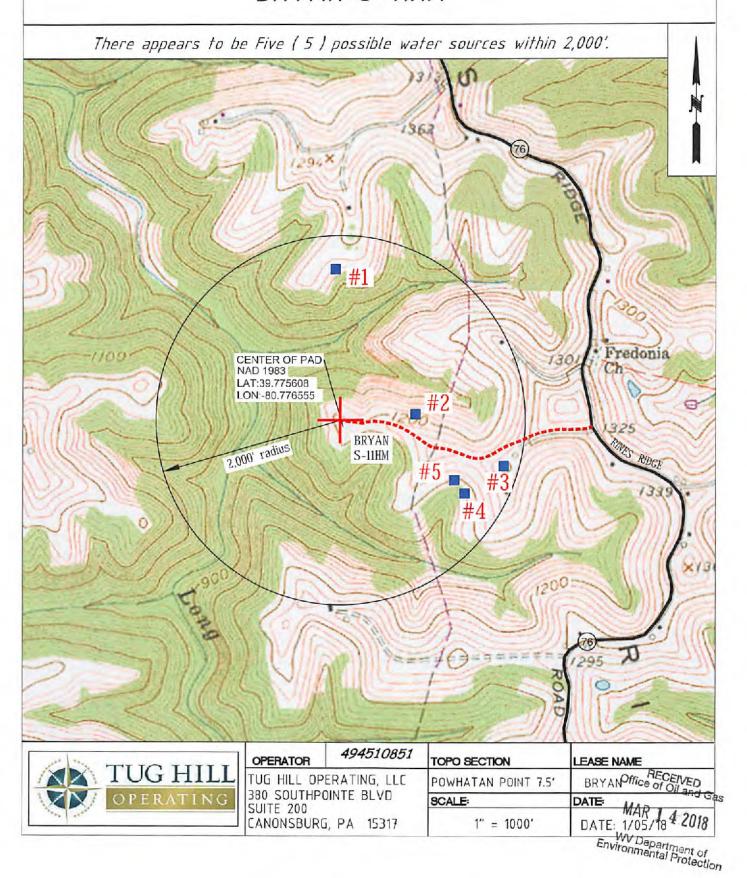

|





# Well Site Safety Plan

Tug Hill Operating, LLC

Well Name: Bryan S-11HM

Pad Location: Bryan Pad

Marshall County, West Virginia

UTM meters , NAD83, Zone 17:

Northing: 4,402,897.30

Easting: 519,125.96

February 2018

RECEIVED Office of Oil and Gas

MAR 1 4 2018

WV Department of Environmental Protection WW-6A

# PROPOSED BRYAN S-11HM

SUPPLEMENT PG 1





PG 2 OF 2

BRYAN LEASE WELL S-11HM 535.606± ACRES

| Number       | TAX MAP -PARCEL  | ADJOINER OWNER                                                | ACRES           |
|--------------|------------------|---------------------------------------------------------------|-----------------|
| S1           | 15-13            | CNX Land Resources Inc.                                       | 11.0            |
| 54           | 15-6.1           | Joseph J. Kramer Et Ux                                        | 39.40           |
| S5           | 15-7             | Terry D. Rose Et Ux                                           | 4.5             |
| S6           | 16-3.2           | Jimmy Ostrander Sr. Et Ux                                     | 1.435           |
| S7           | 16-3.1           | D