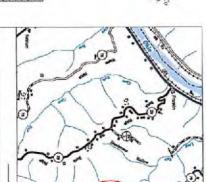

COUNTY:

1,191 DF Elev: GL Elev: 14,744

TH Latitude: TH Longitude: BH latitude: BH Longitude: Marshall

1,191

| 19.77579779 |  |
|-------------|--|
| 80.7766657  |  |
| 9.76256195  |  |
| 80.75472811 |  |

| FORMATION TO        | PS        |
|---------------------|-----------|
| Formation           | Depth TVD |
| Deepest Fresh Water | 803       |
| Sewickley Coal      | 701       |
| Pittsburgh Coal     | 795       |
| Big time            | 1970      |
| Weir                | 2324      |
| Berea               | 2519      |
| Gordon              | 2864      |
| Rhinestreet         | 5857      |
| Geneseo/Burkett     | 6347      |
| Tully               | 5382      |
| Hamilton            | - 5417    |
| Marcellus           | 6463      |
| Landing Depth       | 6503      |
| Onondaga            | 6516      |
| Pilot Hole Depth    | 6596      |

Bryan S-11HM (slot G)

Northing: Easting:

14,445,110.80 usft 1,703,181.57 usft Latitude: Longitude:

39.77562900

Position Uncertainty:

0.00 usft Slot Radius:

13-3/16"

Grid Convergence:

-80.77660992 0.14

-8.64

Well Position +N/-S

+E/-W

0.00 usft 0.00 usft Northing: Easting:

14,445,172,22 usft 1,703,165.75 usft

Latitude: Longitude:

39,77579779 -80.77666570