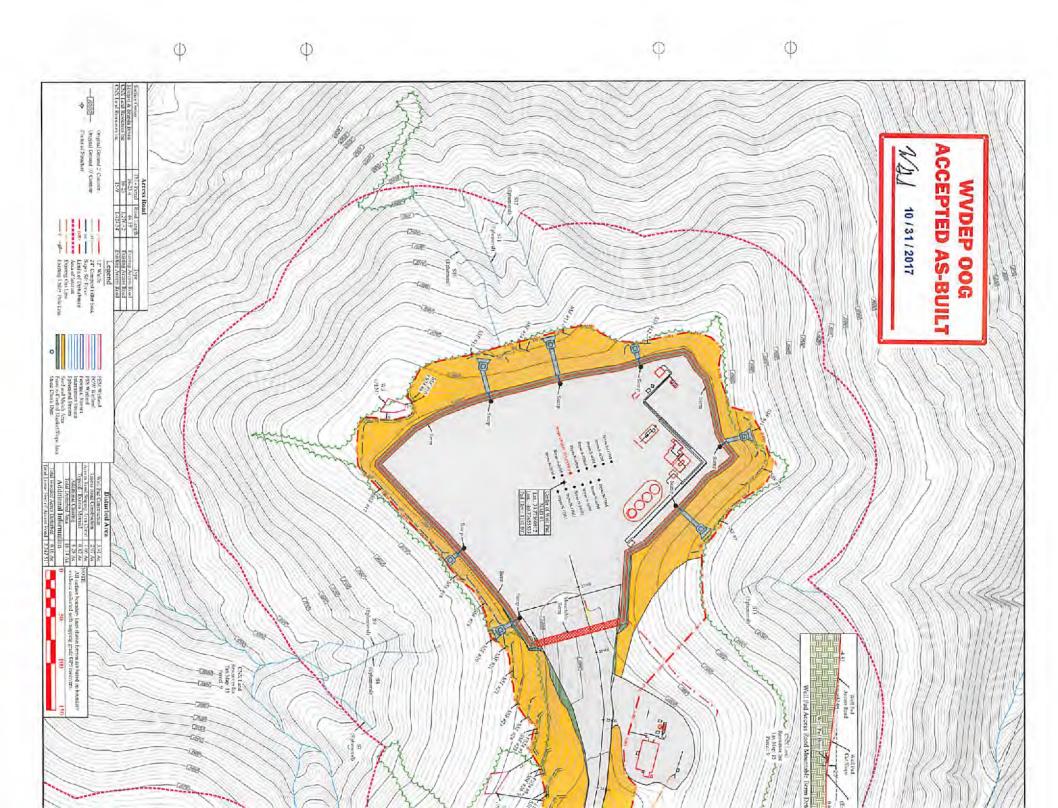

- 21) Total Area to be disturbed, including roads, stockpile area, pits, etc., (acres): 16.14
- 22) Area to be disturbed for well pad only, less access road (acres): 5.98
- 23) Describe centralizer placement for each casing string:

Surface: Premium NE-1 + 2% bwoc CaC12 + 48.5% Fresh Water – Surface Cement mixed at 15.6 ppg, Y=1.2

Intermediate: Premium NE-1 + 1% bwoc CaC12 + 46.5% Fresh Water – Intermediate Cement mixed at 15.6 ppg, Y=1.19