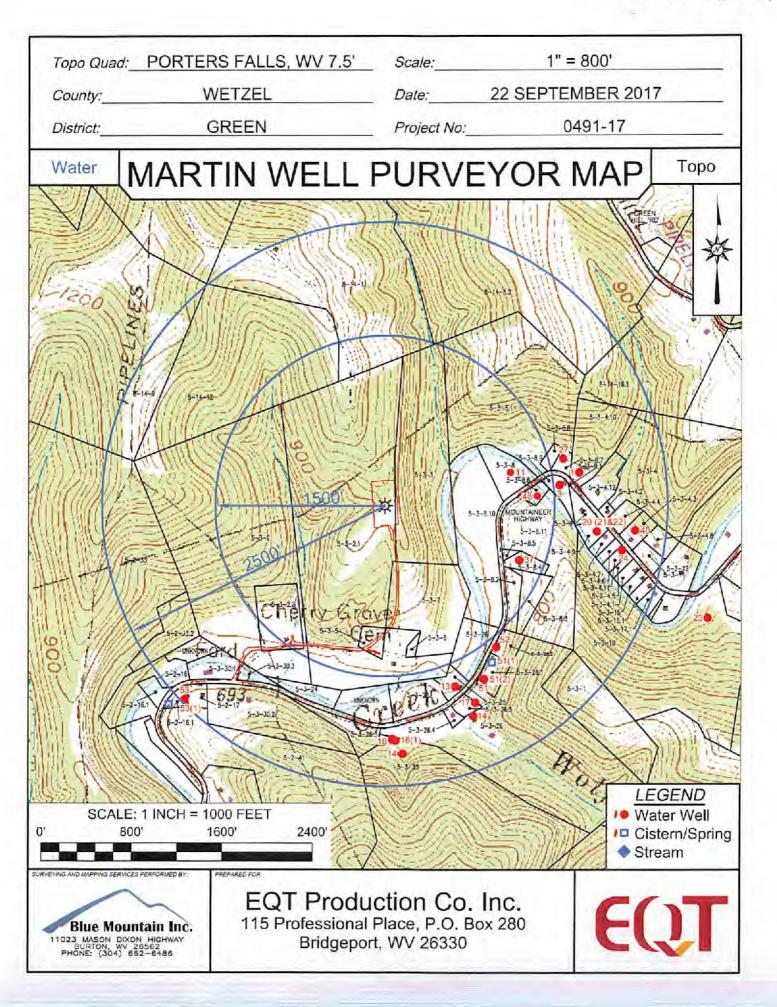

RECEIVED Office of Oil and Gas

APR 9 2018

WV Department of Environmental Protection

1" = 800' Topo Quad: PORTERS FALLS, WV 7.5' Scale: WETZEL 22 SEPTEMBER 2017 Date: County: 0491-17 **GREEN** District: Project No: Торо MARTIN WELL PURVEYOR MAP Water LEGEND Water Well SCALE: 1 INCH = 1000 FEET 800 1600' 2400' Cistern/Spring Stream PREPARED FOR SURVEYING AND MAPPING SERVICES PERFORMED BY EQT Production Co. Inc. 115 Professional Place, P.O. Box 280 Blue Mountain Inc. 11023 MASON DIXON HIGHWAY BURTON, WV 26562 PHONE: (304) 662-6486 Bridgeport, WV 26330

#### Table 1 - Water Source Identification

| EQT Well Pad Name: Martin Subr                                           | mittal Date: |                                                                                         |
|--------------------------------------------------------------------------|--------------|-----------------------------------------------------------------------------------------|
| EQT Well Number: 1H, 2H, 3H, 4H, 5H, 6H, 7H, 8H                          |              | <del></del>                                                                             |
| Survey / Engineering Company:Blue Mountain Inc.                          | <del></del>  |                                                                                         |
| Site Number: 1 Distance from Gas Well (feet):1734 ft.                    |              |                                                                                         |
| Surface Owner / Occupant: GARY G & LINDA M HARTWIG                       |              | □ Landowner Requested Sampling                                                          |
| Address: 9255 MOUNTAINEER HWY NEW MARTINSVILLE WV 26155 Phone #:         | N/A          | ☐ Landowner Decline                                                                     |
| Field Located Date: 6/13/17 Owner home during survey (yes/no):           | Yes          | Sampling Unable to Contact                                                              |
| Coordinates: 39.613534°, -80.759944° (decimal degrees NAD 83)            |              | (Further contact attempts to be<br>made by EQT's third party<br>pre-drill sampling lab) |
| Contact Attempts (Date): 1st: 6/5/17 2nd: 6/13/17 Date Door Hanger Le    | ft: N/A      |                                                                                         |
| Comments: City water & 1 well.                                           |              |                                                                                         |
| Site Number: 3 Distance from Gas Well (feet): 1550 ft.                   |              |                                                                                         |
| Surface Owner / Occupant: JAMES S ALLEN                                  |              |                                                                                         |
| Address: HC 61 BOX 93 NEW MARTINSVILLE WV 26155 Phone #: N/A             |              | Sampling  Landowner Decline                                                             |
| Field Located Date: 6/20/2017 Owner home during survey (yes/no): ye      | es           | Sampling  Unable to Contact                                                             |
| Coordinates: 39.613228°, -80.760565° (decimal degrees - NAD 83)          |              | (Further contact attempts to be made by EQT's third party pre-drill sampling lab)       |
| Contact Attempts (Date): 1st: 6/5/17 2nd: 6/20/17 Door Hanger Left: 6/20 | 0/17         |                                                                                         |
| Comments: City water & 1 well.                                           | ·            |                                                                                         |
| Site Number: 11 Distance from Gas Well (feet):1108 ft.                   | <del></del>  | <del></del>                                                                             |
| Surface Owner / Occupant: LAURA C DEBOLT                                 |              | ☑ Landowner Requested                                                                   |
| Address: 9164 MOUNTAINEER HWY NEW MARTINSVILLE WV 26155 Phone #: 3       | 304-386-4173 | Sampling  ☐ Landowner Decline                                                           |
| Field Located Date: 7/7/2017 Owner home during survey (Yes/No)           | : No [       | Sampling  Unable to Contact                                                             |
| Coordinates: 39.613459°, -80.762168° (decimal degrees – NAD 83)          |              | (Further contact attempts to be<br>made by EQT's third party<br>pre-drill sampling lab) |