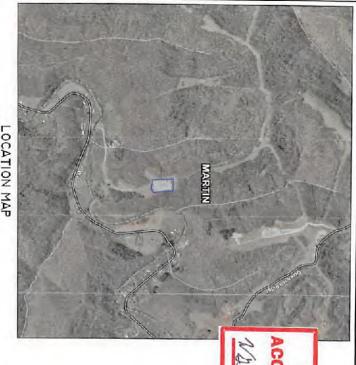

Pride of Green NOTE: SEE SITE PLAN MARTIN FOR COMPLETE CONSTRUCTION & EROSION & SEDIMENT CONTROL DETAILS. SCALE I' = 1000" 1000 2000 MARTIN 3H @ MARTIN 5H MARTIN IH @ MARTIN 7H MARTIN 2H @ MARTIN 8H MARTIN 4H @ MARTIN 6H NOTE: SEE SITE PLAN MARTIN FOR COMPLETE CONSTRUCTION & EROSION & SEDIMENT CONTROL DETAILS. NOT TO SCALE PREPARED FOR: MARTIN WELL TOPO SECTION OF PORTER FALLS WV EQT Production Co. Inc. 115 Professional Place, P.O. Box 280 Blue Mountain Inc. Bridgeport, WV 26330 USGS TOPO QUADRANGLE 11023 MASON DIXON HIGHWAY BURTON, WY 26562 PHONE: (304) 562-6486 FORM WW9 JULY 5, 2017

RECEIVED Office of Oil and Gas

APR 9 2018

WV Department of Environmental Protection

1" = 800' Topo Quad: PORTERS FALLS, WV 7.5' Scale: WETZEL 22 SEPTEMBER 2017 Date: County: 0491-17 **GREEN** District: Project No: Торо MARTIN WELL PURVEYOR MAP Water LEGEND Water Well SCALE: 1 INCH = 1000 FEET 800 1600' 2400' Cistern/Spring Stream PREPARED FOR SURVEYING AND MAPPING SERVICES PERFORMED BY EQT Production Co. Inc. 115 Professional Place, P.O. Box 280 Blue Mountain Inc. 11023 MASON DIXON HIGHWAY BURTON, WV 26562 PHONE: (304) 662-6486 Bridgeport, WV 26330