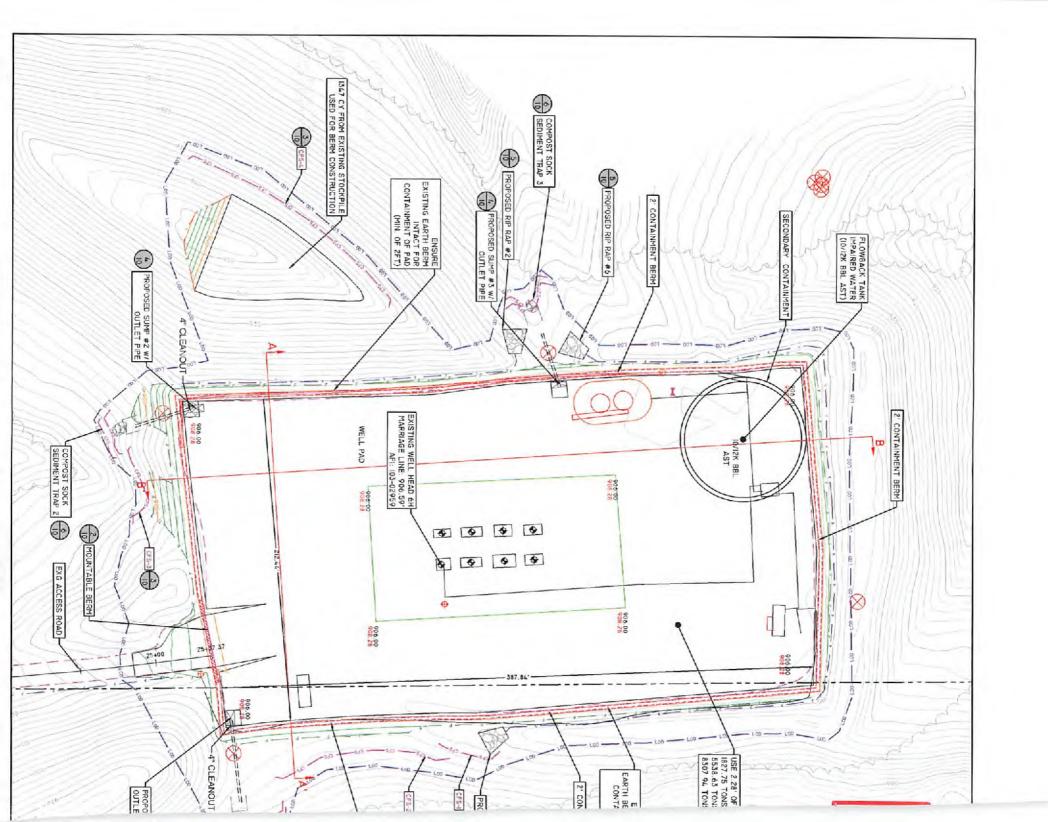

21) Total Area to be disturbed, including roads, stockpile area, pits, etc., (acres): no additional

RECEIVED
Office of Oil and Gas

22) Area to be disturbed for well pad only, less access road (acres); no additional

APR 27 2018

23) Describe centralizer placement for each casing string:

Surface casing had bow spring centralizers placed on joints 4, 8, 12, 16 and 20. Intermediate casing had bow spring centralizers placed on joints 4, 8, 12, 16, 20, 24, 28 and 32.

Environmental Protection

Production casing had rigid spiral centralizers placed on every fourth joint beginning with joint 7 to joint 147. Ran a total of 36 rigid spiral centralizers. Ran bow spring centralizers from joint 152 to joint 232 on every fifth joint. A total of 17 bow spring centralizers were run.

24) Describe all cement additives associated with each cement type:

-Fresh Water/Coal string is typically Class A cement with 0.25 pps Cello Flake, and 1.0% - 3.0% CaCl2.
-Intermediate string uses a Lead/Tail slurry. Lead is Class A cement with 0.2 gps Accelerator, 0.08 gps Dispersant, 0.1 gps Anti-Foam, 4.0% Expanding Agent, and 0.5% Gas Migration Agent. Tail is Class A cement with 10% Salt, 0.25pps Cello Flake. Tail is Class A with 0.25 pps Cello-flake and 1.0% to 3.0% CaCl2 -Production cement is a Lead/Tail blend with the lead being HES's GASSTOP blend w/ 0.8% Retarder and Tail being HES's HALCEM blend w/ 0.65% Retarder and 0.1% Dispersant or SLB with lead/tail with the lead being Class A w/ 10% salt or Class A w/ Flex Seal and the tail being Class A w/0.2% Dispersant, 0.4% Fluid Loss, 0.2% Anti-Foam, 0.15% Retarder, and 0.2% Anti-Settling Agent.

#### 25) Proposed borehole conditioning procedures:

- Fresh Water/Coal section will be done by circulating air through the drill string at TD between 30 to 90 minutes or until the well bore clears of cuttings.

 Intermediate section will be conditioned by circulating air and/or stiff foam through the drill string at TD for 30 to 120 minutes until well bore clears of cuttings.

- Production section will be done by circulating drilling fluid through the drill string at TD for 120 to 720, minutes (a minimum of 3 bottoms up) until the shakers are clear of cuttings.