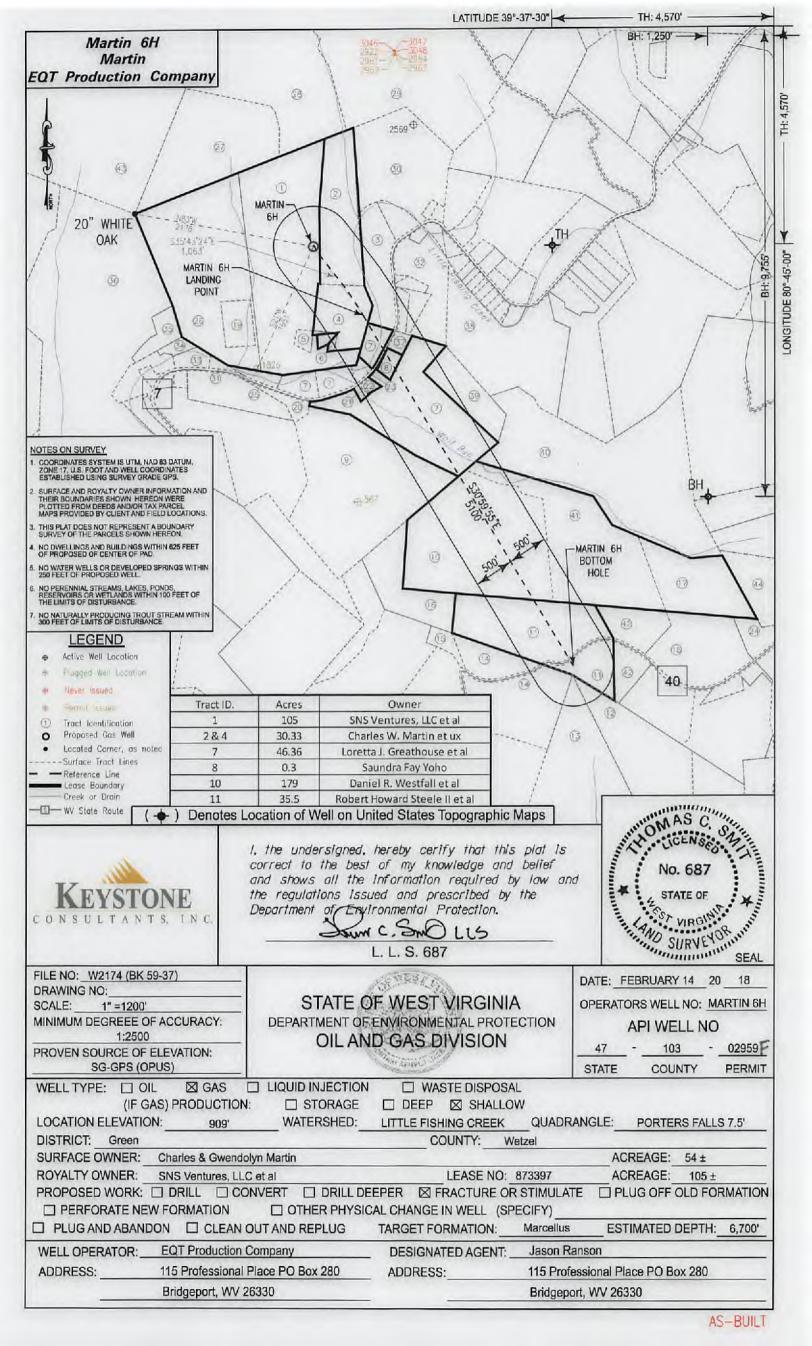

Sincerely,

Erin Spine

Regional Land Manager-Permitting

RECEIVED Office of Oil and Gas

APR 9 2018

WV Department of Environmental Protection

Well: Martin #6H State: West Virginia County: Wetzel

North = 4,384,788 East = 520,088 (UTM NAD 83)

North = 4,383,210 East = 521,104 (UTM NAD 83)

District: Green

Prospect: Mary

Location: Surface:

#### STONE ENERGY - PROPOSED HORIZONTAL Revision: 27-Sept-13

Permit Number: 47-103-Permit Issued:

Post Construction Ground Elevation: 906'

Kelly Bushing: 18'

Rig:

Spud Date: TD Date:

PTD: 12800' MD / 6700' TVD Rig Release Date: HOLE PILOT HOLE WELLBORE **CASING & CEMENTING DATA** MW & HOLE SIZE FORMATION TOPS DIAGRAM DIRECTIONAL DATA FLUID TYPE DEV. 24" Hole then Driven 80' KB (62' BGL) CONDUCTOR PIPE Vertical 20" x 3/8" wall L/S PE @ 40' (set in bedrock & grouted to surface) Shallowest FW 50' TVD 17-1/2" Hole Pittsburgh Coal 720' TVD Air / Mist Deepest FW 725' TVD 900' TVD SURFACE CASING Vertical 13-3/8" 54,5# J-55 STC @ 900' MD/TVD Salt Water 1556' TVD Set through fresh water zones Little Lime 1883' TVD Set through coal zones 12-1/4" Hole Big Lime 1913' TVD Cemented to surface Stiff Foam Big Injun Sandstone 2013' TVD Base of Big Injun 2113' TVD 2245' TVD INTERMEDIATE CASING Vertical 9-5/8" 36.0# J-55 LTC @ 2245' MD/TVD Berea Sandstone 2477 TVD Set through potential salt water zones Set below base of Big Injun Gordon Sandstone 2679' TVD Cemented to surface RECEIVED Office of Oil and Gas B-3/4" Hole Air / Dust 9 2018 WV Department of Environmental Protection KOP @ 5932' TVD Rhinestreet Shale (Base) 6168' TVD WBM 0 8-3/4" Hole Middlesex Shale 6376' TVD In Curve West River Shale 6419' TVD 300 Geneseo Shale 6515' TVD Tully Limestone 6535' TVD Hamilton Shale 6568' TVD 8-3/4" Hole in CASS Marcellus Shale 6620' TVD Lateral WBM in Lateral ~89,5\* 8 Oriondaga Limestone 6668' TVD COTT

Landing Point (LP) @ 7201' MD / 6650' TVD

~89.5° angle

~149° azimuth

WV Dept. of Environmental Protection

Notes: Formation tops as per vertical pilot hole

Curve & lateral tops will vary due to structural changes

Directional plan based upon best estimate of structure

00

TD @ 12800' MD / 6700' TVD

5-1/2" 20.0# P-110 CDC @ 12800" MD

Top of Cement @ 1245' (~1000' inside 9-5/8")

PRODUCTION CASING

| API Number 47 - 103 | 02959 /-      |
|---------------------|---------------|
| Operator's Well     | No. Martin 6H |