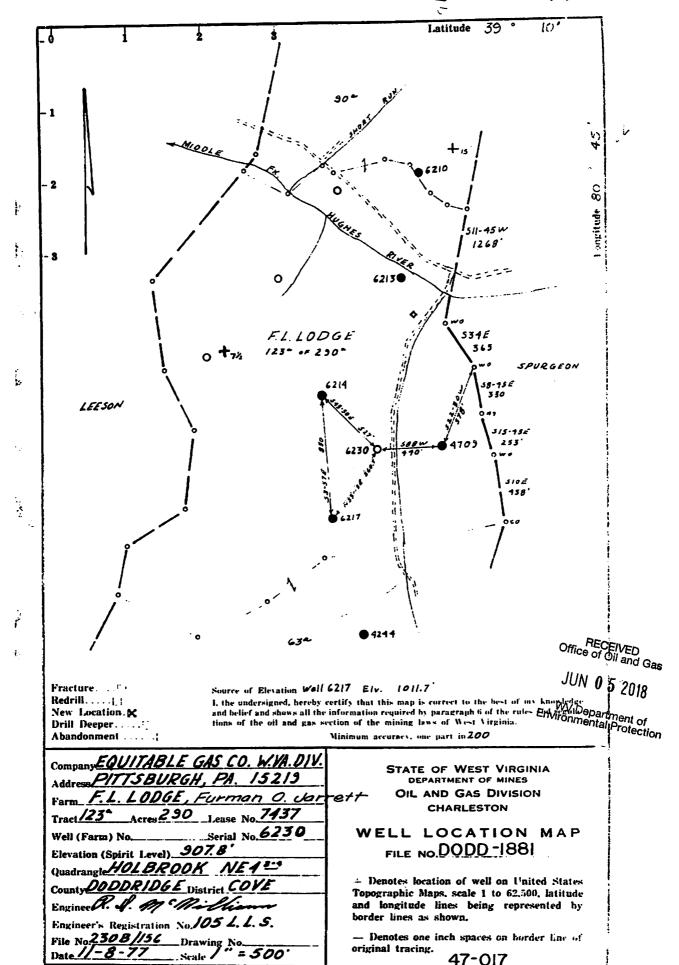

### OIL & GAS DIVISION DEFT. OF MINES

Disposal\_

WELL RECORD

| Rotary X | Oil X | Cable | Gas | Comb. | Water Flood | Storage |

Quadrangle Holbrook NE 4<sup>3-4</sup> Permit No. Dodd-1881

(Kind) Equitable Gas Company Company\_ Address 420 Blvd. of the Allies, Pgh., PA 15219 Casing and Used in Left Cement fill up in Well **Tubing** Drilling Cu. ft. (Sks.) F.L. Lodge Acres 123ac of Location (waters) Hughes River
Well No. P. O. 6230 290ac Size 907.81 20-16 District\_Cove County Doddridge Cond. The surface of tract is owned in fee by\_ 13-10" 30 Nettie Leeson, Att. in Fact 9 5/8 Address Auburn, West Virginia 8 5/8 223 223 To surface Mineral rights are owned by Furman O. Jarrett 5 1/2 1873 Address Morgantown, W. VA 26505 755x. to 1488' 3-27-78 Drilling Commenced\_ 4 1/2 5-27-78 Drilling Completed\_ Initial open flow \_ .cu. ft. \_ bbis. Liners Used Final production\_ .cu. ft. per day \_\_\_ bbls. Well open \_ hrs. before test\_ Well treatment details: Attach copy of cementing record.

Fractured 5-2-78 Treating Pressure Details: Max 1900#. final 1900#. Aug 1500# I.S.I.P. 1600#. 15 min S.I.P. 1100# Total Fluid - 875 BBLS. Total Prop - 10.000# 80/100 sand. 35.000# 20/40 sand Coal was encountered at\_ No Coal \_Feet\_ Inches Fresh water\_ .Fcet . Salt Water\_ Feet . Producing Sand\_ Big Injun Depth \_ 1734 - 1829

| Pormation Color Hard or Soft                                                                                                                                    | Top Feet                                                                            | Bottom Feet                                                                         | Oil, Gas or Water • Res            | marks                                                                                |
|-----------------------------------------------------------------------------------------------------------------------------------------------------------------|-------------------------------------------------------------------------------------|-------------------------------------------------------------------------------------|------------------------------------|--------------------------------------------------------------------------------------|
| Gas Sand Salt Sand Little Lime Little Lime Little Lime Big Lime Big Injun T.D. Note: From Gamma Log | 798<br>1000<br>1089<br>1186<br>1313<br>1424<br>1500<br>1616<br>1642<br>1674<br>1734 | 807<br>1038<br>1100<br>1215<br>1365<br>1452<br>1547<br>1626<br>1663<br>1734<br>1829 | Gas 1742 - 1769<br>011 1809 - 1823 | Office of Oil and Gi<br>JUN 0.5 2018<br>WV Department of<br>Environmental Protection |