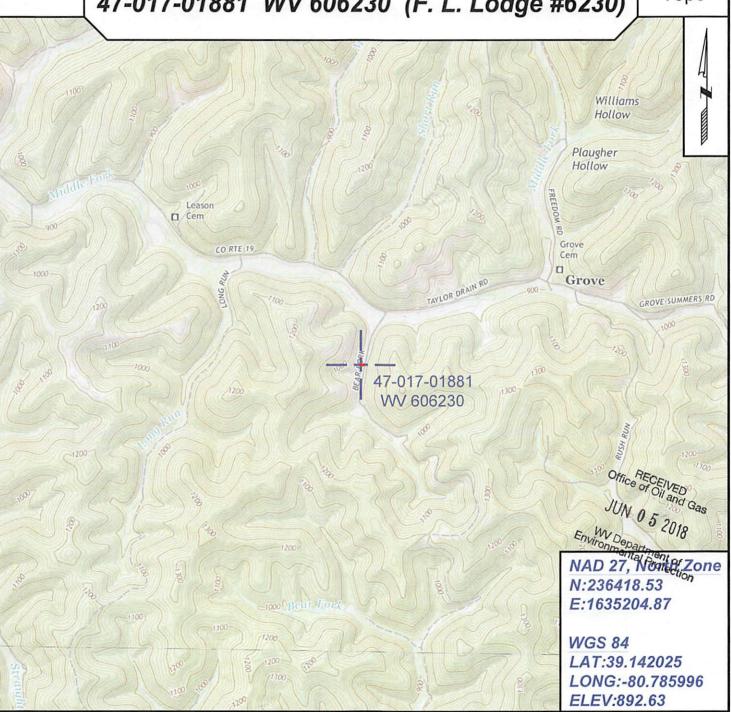

ounty: Doddridge Date: May 10, 2018 Cove 67-30-00-08 District: Project No: Highway 47-017-01881 WV 606230 (F. L. Lodge #6230) Pit Location Map 19) 19 Fork 47-017-01881 WV 606230 **Existing Well Access Road** Office of Oil and Gas JUN 0 5 2018 WV Department of Environmental Protection NAD 27, North Zone N:236418.53 E:1635204.87 WGS 84 **LEGEND** LAT:39.142025 LONG:-80.785996 Proposed Pit Location ELEV:892.63 PREPARED FOR: SURVEYING AND MAPPING SERVICES PERFORMED BY: ALLEGHENY SURVEYS, INC. **EQT Production Company** 



1-800-482-8606 237 Birch River Road Birch River, WV 26610 PH: (304) 649-8606 FAX: (304) 649-8608

Oxford 7.5' Topo Quad: County:

Scale:

1" = 2000'

Doddridge

Date:

May 10, 2018

District:

Cove

Project No:

67-30-00-08

47-017-01881 WV 606230 (F. L. Lodge #6230)

Topo





SURVEYING AND MAPPING SERVICES PERFORMED BY:

### ALLEGHENY SURVEYS, INC.

1-800-482-8606 237 Birch River Road Birch River, WV 26610 PH: (304) 649-8606 FAX: (304) 649-8608

PREPARED FOR:

### **EQT Production Company**



## West Virginia Department of Environmental Protection Office of Oil and Gas WELL LOCATION FORM: GPS

| API: 47-017-01881 WELL NO.: WV 606230 (F. L. Lodge #6230)