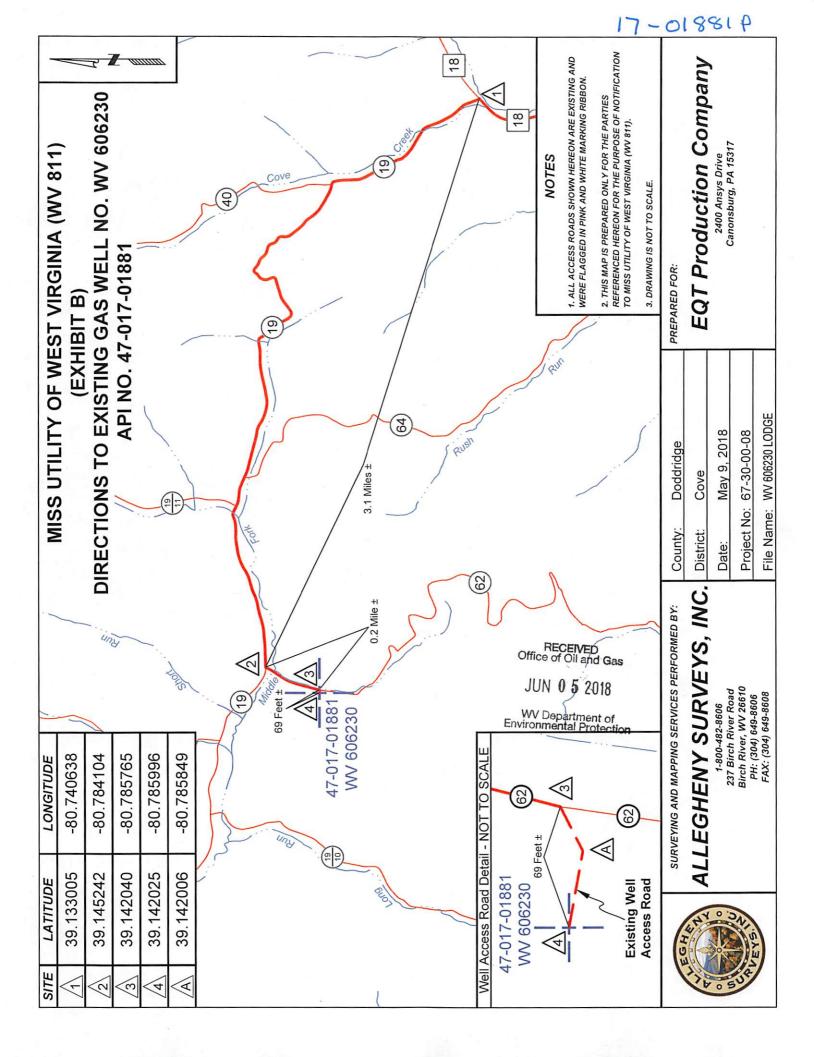

est, for approximately 3.1 miles, to WV County Route 62, on the left. (Point No. 2)

  WV County Route 62, on the left. (Point No. 2)

BIRCH RIVER OFFICE 237 Birch River Road Birch River, WV 26610 phone: 304-649-8606 fax: 304-649-8608 BRIDGEPORT OFFICE

172 Thompson Drive Bridgeport, WV 26330 phone: 304-848-5035 fax: 304-848-5037 ALUM CREEK OFFICE
P.O. Box 108 • 1413 Childress Road
Alum Creek, WV 25003

phone: 304-756-2949 fax: 304-756-2948

- Turn left onto WV County Route 62 and proceed Southwest, for approximately 0.2 mile, to the Well Access Road, on the right. (*Point No. 3*)
- Turn right onto the Well Access Road and proceed West, for approximately 69 feet, arriving at Gas Well WV 606230. (*Point No. 4*)

Office of Oil and Gas
JUN 0 5 2018

WV Department of Environmental Protection





### POTENTIAL WATER SAMPLE DATA SHEET

| CLIENT:   | EQT PRODUCTION COMPANY                                              |  |
|-----------|---------------------------------------------------------------------|--|
| LEASE NAM | IE AND WELL No. F.L. Lodge #6230 - WV 606230 - API No. 47-017-01881 |  |

### POTENTIAL SAMPLE LOCATIONS

| Site: 1 Spacing:882 +/- Owner:Mansfield Leeson     |          |  |
|----------------------------------------------------|----------|--|
| Address: 76 Bear Fork Road, New Milton, WV 26411 . | Phone No |  |
| Comments:                                          |          |  |
| Site: 2 Spacing:                                   |          |  |
| Address: 76 Bear Fork Road, New Milton, WV 26411 . | Phone No |  |
| Comments: