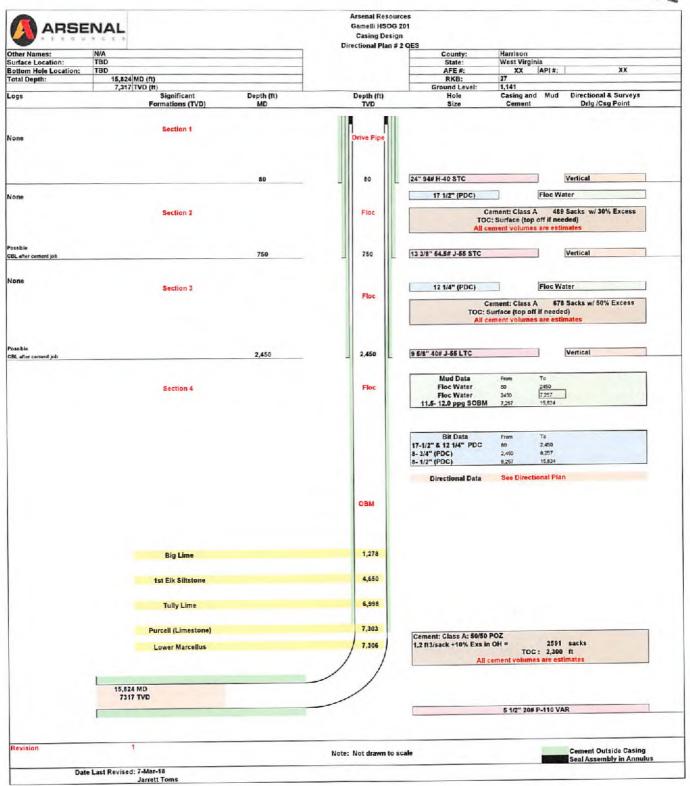

#### CASING AND TUBING PROGRAM

4703305922

| TYPE         | Size<br>(in) | New<br>or<br>Used | Grade | Weight per ft.<br>(lb/ft) | FOOTAGE: For<br>Drilling (ft) | INTERVALS:<br>Left in Well<br>(ft) | CEMENT:<br>Fill-up<br>(Cu. Ft.)/CTS |
|--------------|--------------|-------------------|-------|---------------------------|-------------------------------|------------------------------------|-------------------------------------|
| Conductor    | 24           | New               | H-40  | 94                        | 80                            | 80                                 | CTS                                 |
| Fresh Water  | 13.375       | New               | J-55  | 54.5                      | 750 V                         | 750                                | CTS                                 |
| Coal         |              |                   |       |                           |                               |                                    |                                     |
| Intermediate | 9.625        | New               | J-55  | 40                        | 2,450                         | 2,450                              | CTS                                 |
| Production   | 5.5          | New               | P-110 | 20                        | 15,824                        | 15,824                             | TOC @ 2,300                         |
| Tubing       |              |                   |       |                           |                               |                                    |                                     |
| Liners       |              |                   |       |                           |                               |                                    |                                     |

SDW 4/8/2018

| ТҮРЕ         | Size (in) | Wellbore<br>Diameter (in) | Wall<br>Thickness<br>(in) | Burst Pressure (psi) | Anticipated  Max. Internal  Pressure (psi) | Cement<br>Type    | Cement<br>Yield<br>(cu. ft./k) |
|--------------|-----------|---------------------------|---------------------------|----------------------|--------------------------------------------|-------------------|--------------------------------|
| Conductor    | 24        | 36                        |                           |                      | 0                                          | Class A, 3% CaCl2 | 1.2                            |
| Fresh Water  | 13.375    | 17.5                      | 0.38                      | 2,730                | 900                                        | Class A, 3% CaGl2 | 1.2                            |
| Coal         |           |                           |                           |                      |                                            |                   |                                |
| Intermediate | 9.625     | 12.25                     | 0.395                     | 3,950                | 1,500                                      | Class A, 3% CaCl2 | 1.29                           |
| Production   | 5.5       | 8.5-8.75                  | 0.361                     | 12,640               | 9,500                                      | Class A/50:50 Poz | 1.29/1.34                      |
| Tubing       |           |                           |                           |                      | 5,000                                      |                   |                                |
| Liners       |           |                           |                           |                      | N/A                                        |                   |                                |

API NO. 47-033 - 05922

OPERATOR WELL NO. Gamelli HSOG 201

Well Pad Name: Gamelli HSOG

19) Describe proposed well work, including the drilling and plugging back of any pilot hole:

The well will be started with a conductor rig drilling a 36" hole to Conductor programmed depth then running 24" casing and circulate cement back to surface. The conductor rig will move out and the drilling rig will move in and rig up. The drilling rig will then spud a 17 1/2" hole and drill to fresh water casing (Surface) to the programmed depth, Run 13- 3/8" casing and cement to surface. The rig will continue drilling a 12- 1/4" intermediate hole to the programmed depth, run 9-5/8" casing and cement to surface. The rig with then continue to drill an 8-34" hole to a designed KOP. We will then start drilling the curve and lateral section to the programmed total measured depth, run 5 ½" casing and cement according to the program.

24"- No centralizers 13 3/8" - one bow spring centralizer on every other joint 9 5/8" - one bow spring centralizer every third joint from TD to surface 5 1/2" - one semi rigid centralizer on every joint from TD of casing to end of curve. Then every other joint to KOP. Every third joint from KOP to 2,600'; there will be no centralizers from 2,600 to surface.

24) Describe all cement additives associated with each cement type:

24" will be circulated to surface. The 13 3/8" casing will be cemented to surface with Class A cement and no greater than 3% CaCl (calcium chloride). The 9 5/8" casing will be cemented to surface with Class A cement, & no greater than 3% calcium chloride. The 5 1/2" production string will be cemented to 5.8 casing a "right angle" set) during the plastic phase of the cement set-up. Environmental Protection