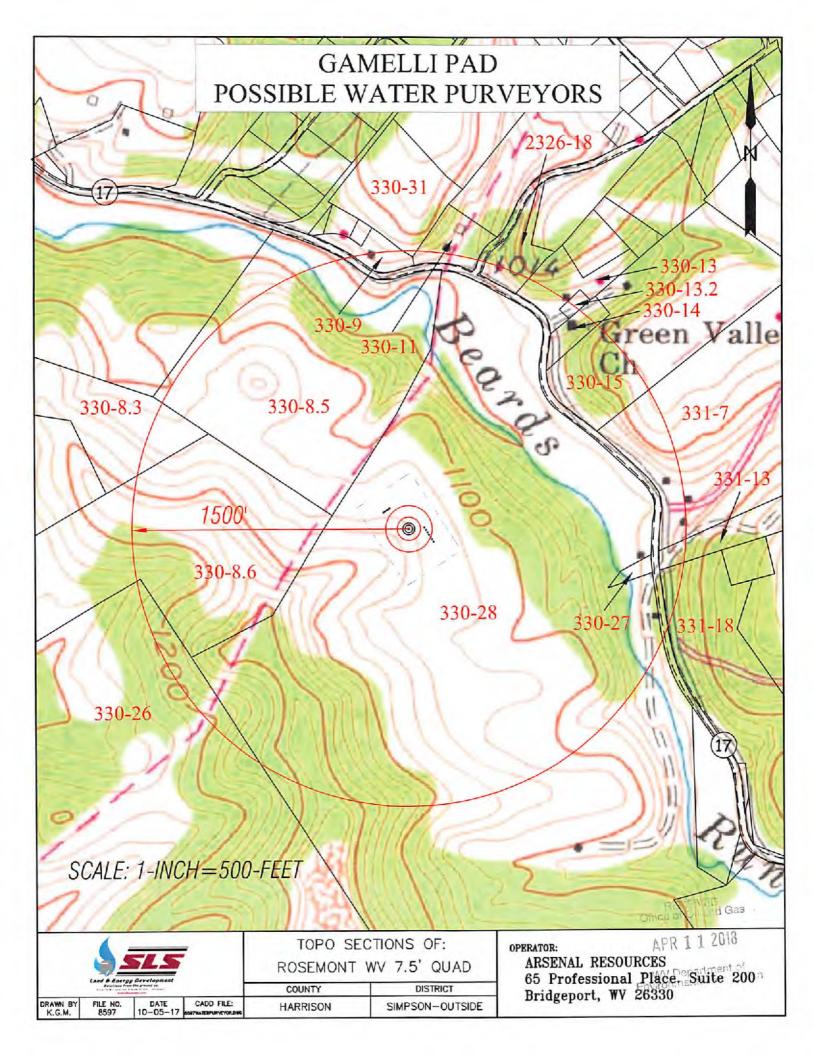

#### FLUIDS/ CUTTINGS DISPOSAL & RECLAMATION PLAN

| Operator Name Arsenal Resources                                                                                                                                                                                                                                                     | OP Code 494519412                                                                                                                                                                                                                                                                                                                                                                                                                                                                            |
|-------------------------------------------------------------------------------------------------------------------------------------------------------------------------------------------------------------------------------------------------------------------------------------|----------------------------------------------------------------------------------------------------------------------------------------------------------------------------------------------------------------------------------------------------------------------------------------------------------------------------------------------------------------------------------------------------------------------------------------------------------------------------------------------|
| Watershed (HUC 10) Beards Run                                                                                                                                                                                                                                                       | Quadrangle Rosemont                                                                                                                                                                                                                                                                                                                                                                                                                                                                          |
| Do you anticipate using more than 5,000 bbls of water to co                                                                                                                                                                                                                         | omplete the proposed well work? Yes V No                                                                                                                                                                                                                                                                                                                                                                                                                                                     |
| Will a pit be used? Yes Vo No                                                                                                                                                                                                                                                       |                                                                                                                                                                                                                                                                                                                                                                                                                                                                                              |
| If so, please describe anticipated pit waste: Proc                                                                                                                                                                                                                                  | duced water                                                                                                                                                                                                                                                                                                                                                                                                                                                                                  |
| Will a synthetic liner be used in the pit? Yes                                                                                                                                                                                                                                      | No If so, what ml.? 60 ml                                                                                                                                                                                                                                                                                                                                                                                                                                                                    |
| Proposed Disposal Method For Treated Pit Wastes                                                                                                                                                                                                                                     | s: SDW                                                                                                                                                                                                                                                                                                                                                                                                                                                                                       |
| Land Application                                                                                                                                                                                                                                                                    | s: 50 co<br>4/3/2018                                                                                                                                                                                                                                                                                                                                                                                                                                                                         |
| Underground Injection ( UIC Pe                                                                                                                                                                                                                                                      | ermit Number                                                                                                                                                                                                                                                                                                                                                                                                                                                                                 |
| Reuse (at API Number                                                                                                                                                                                                                                                                | WW-9 for disposal location)                                                                                                                                                                                                                                                                                                                                                                                                                                                                  |
| Will closed loop system be used? If so, describe: Yes, the clos                                                                                                                                                                                                                     | ted loop system will contain all of the drilling medium and drill cuttings on location and then be taken to a landfill                                                                                                                                                                                                                                                                                                                                                                       |
|                                                                                                                                                                                                                                                                                     | zontal)? Air, freshwater, oil based, etc. Vertical Freshwater, Honzontal Oil based mud                                                                                                                                                                                                                                                                                                                                                                                                       |
| -If oil based, what type? Synthetic, petroleum, etc                                                                                                                                                                                                                                 |                                                                                                                                                                                                                                                                                                                                                                                                                                                                                              |
|                                                                                                                                                                                                                                                                                     | olymer Sticks, Soda Ash, Sodium Bicarbonate, Defoamer, Base Oil, Emulsifiers, Lime, Barite                                                                                                                                                                                                                                                                                                                                                                                                   |
| Drill cuttings disposal method? Leave in pit, landfill, remo                                                                                                                                                                                                                        | *                                                                                                                                                                                                                                                                                                                                                                                                                                                                                            |
| -If left in pit and plan to solidify what medium wil                                                                                                                                                                                                                                |                                                                                                                                                                                                                                                                                                                                                                                                                                                                                              |
|                                                                                                                                                                                                                                                                                     |                                                                                                                                                                                                                                                                                                                                                                                                                                                                                              |
| -Landfill or offsite name/permit number? Advance                                                                                                                                                                                                                                    | to Disposal Gervices & Criestriat Valley Caridini                                                                                                                                                                                                                                                                                                                                                                                                                                            |
| Permittee shall provide written notice to the Office of Oil a West Virginia solid waste facility. The notice shall be prov where it was properly disposed.                                                                                                                          | and Gas of any load of drill cuttings or associated waste rejected at any rided within 24 hours of rejection and the permittee shall also disclose                                                                                                                                                                                                                                                                                                                                           |
| on August 1, 2005, by the Office of Oil and Gas of the Wes provisions of the permit are enforceable by law. Violation law or regulation can lead to enforcement action.  I certify under penalty of law that I have person application form and all attachments thereto and that, I | and conditions of the GENERAL WATER POLLUTION PERMIT issued st Virginia Department of Environmental Protection. I understand that the ns of any term or condition of the general permit and/or other applicable nally examined and am familiar with the information submitted on this based on my inquiry of those individuals immediately responsible for is true, accurate, and complete. I am aware that there are significant assibility of fine or imprisonment.  Office of Oil and Gas |
| Company Official Signature Will (1)                                                                                                                                                                                                                                                 | -mea of OliveD                                                                                                                                                                                                                                                                                                                                                                                                                                                                               |
| Company Official (Typed Name) William Veigel                                                                                                                                                                                                                                        | APR 1 1 2018                                                                                                                                                                                                                                                                                                                                                                                                                                                                                 |
| Company Official Title Designated Agent                                                                                                                                                                                                                                             | Environmental Protection                                                                                                                                                                                                                                                                                                                                                                                                                                                                     |
| Subscribed and sworn before me this 3rd day of                                                                                                                                                                                                                                      | of April , 20 18                                                                                                                                                                                                                                                                                                                                                                                                                                                                             |
| Carlanda King                                                                                                                                                                                                                                                                       | Notary Public OFFICIAL SEAL NOTARY PUBLIC                                                                                                                                                                                                                                                                                                                                                                                                                                                    |
| My commission expires $9/16/2021$                                                                                                                                                                                                                                                   | STATE OF WEST VIRGINIA CAROLINDA FLANAGAN PO Box 603                                                                                                                                                                                                                                                                                                                                                                                                                                         |