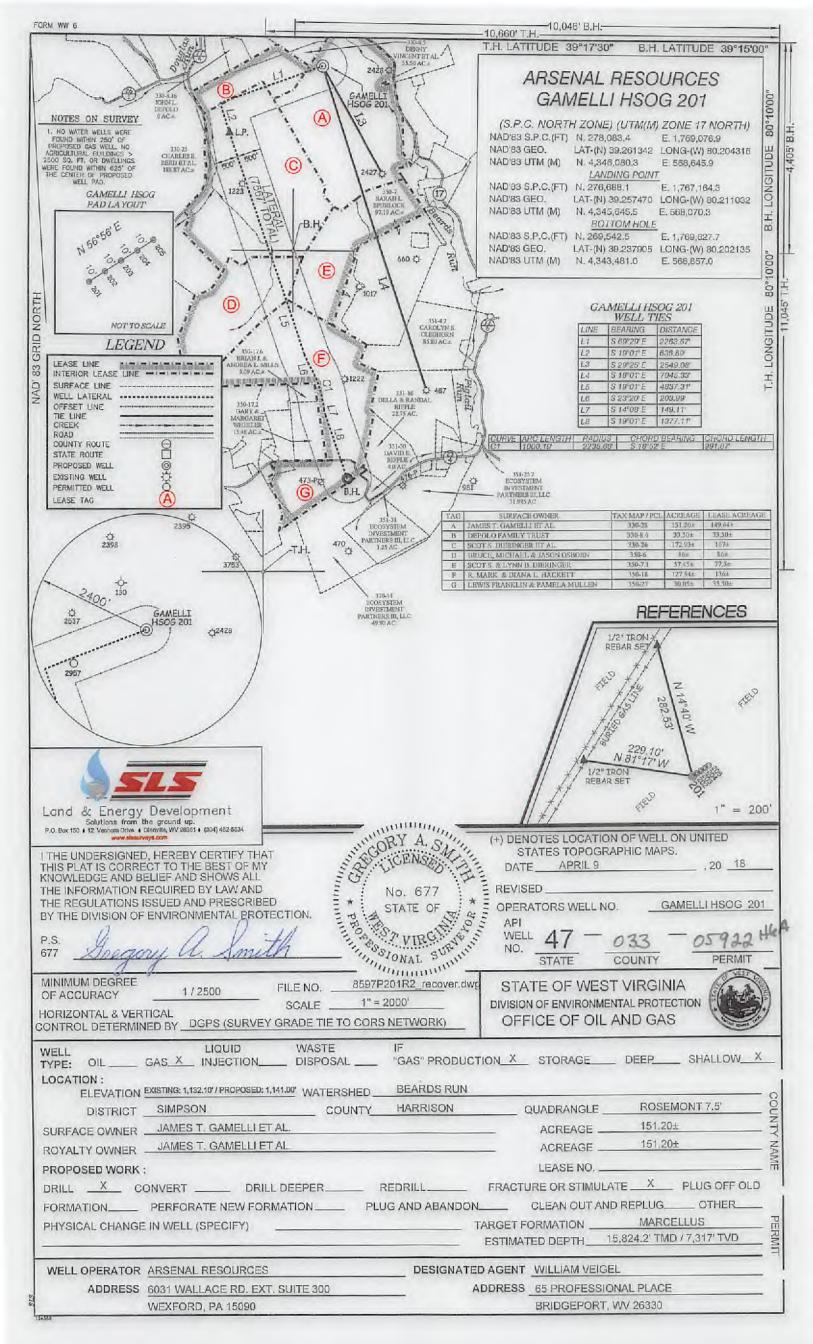

API NO. 47- 033 - 05922

OPERATOR WELL NO. Gamelli HSOG 201

Well Pad Name: Gamelli HSOG

#### STATE OF WEST VIRGINIA DEPARTMENT OF ENVIRONMENTAL PROTECTION, OFFICE OF OIL AND GAS WELL WORK PERMIT APPLICATION

| 1) Well Operator: Arsenal Res                                     | sources          | 494519412                                | Harrison      | Simpson      | Rosemont    |
|-------------------------------------------------------------------|------------------|------------------------------------------|---------------|--------------|-------------|
| · · · · · · · · · · · · · · · · · · ·                             |                  | Operator ID                              | County        | District     | Quadrangle  |
| 2) Operator's Well Number: Gar                                    | melli HSOG 20    | 1 Well Pac                               | d Name: Gar   | melli HSOG   |             |
| 3) Farm Name/Surface Owner:                                       | James T. Game    | lli et al Public Roa                     | ad Access: C  | R 17         |             |
| 4) Elevation, current ground:                                     | 1,132.10' E      | levation, proposed                       | post-construc | tion: 1,141. | 00'         |
| 5) Well Type (a) Gas X Other                                      | Oil              | Unde                                     | erground Stor | rage         |             |
| (b)If Gas Shal<br>Hori                                            | low X X          | Deep                                     |               |              | 50 W        |
| 6) Existing Pad: Yes or No No                                     |                  |                                          |               |              | 11/3/201    |
| 7) Proposed Target Formation(s). Marcellus Shale, 7,238' (TVD T   |                  |                                          |               | Pressure(s): |             |
| 8) Proposed Total Vertical Depth                                  | n: 7,317'        |                                          |               |              |             |
| 9) Formation at Total Vertical De                                 | epth: Marcellu   | s Shale                                  |               |              |             |
| 10) Proposed Total Measured De                                    | epth: 15824'     |                                          |               | Office of    | CEIVED      |
| 11) Proposed Horizontal Leg Ler                                   | ngth: 7,567'     |                                          |               | APR 1        | Oil and Gas |
| 12) Approximate Fresh Water St                                    | rata Depths:     | 96', 246', 366', 6                       | 671'          | F WYDON      | 1 2018      |
| 13) Method to Determine Fresh V<br>14) Approximate Saltwater Dept |                  | 96', 246', 366', 6<br>Offsetting wells w | ater depths   | (033-02428;  | 033(02986)  |
| 15) Approximate Coal Seam Dep                                     | oths: None exp   | ected                                    |               |              |             |
| 16) Approximate Depth to Possil                                   | ble Void (coal m | nine, karst, other):                     | None expec    | ted          |             |
| 17) Does Proposed well location directly overlying or adjacent to |                  |                                          | 1             | Λο X         |             |
| (a) If Yes, provide Mine Info:                                    | Name:            |                                          |               |              |             |
|                                                                   | Depth:           |                                          |               |              |             |
|                                                                   | Seam:            |                                          |               |              |             |
|                                                                   | Owner:           |                                          |               |              |             |

WW-6B (04/15)

API NO. 47-033 - 05922 OPERATOR WELL NO. Gamelii HSOG 201

Well Pad Name: Gamelli HSOG

18)