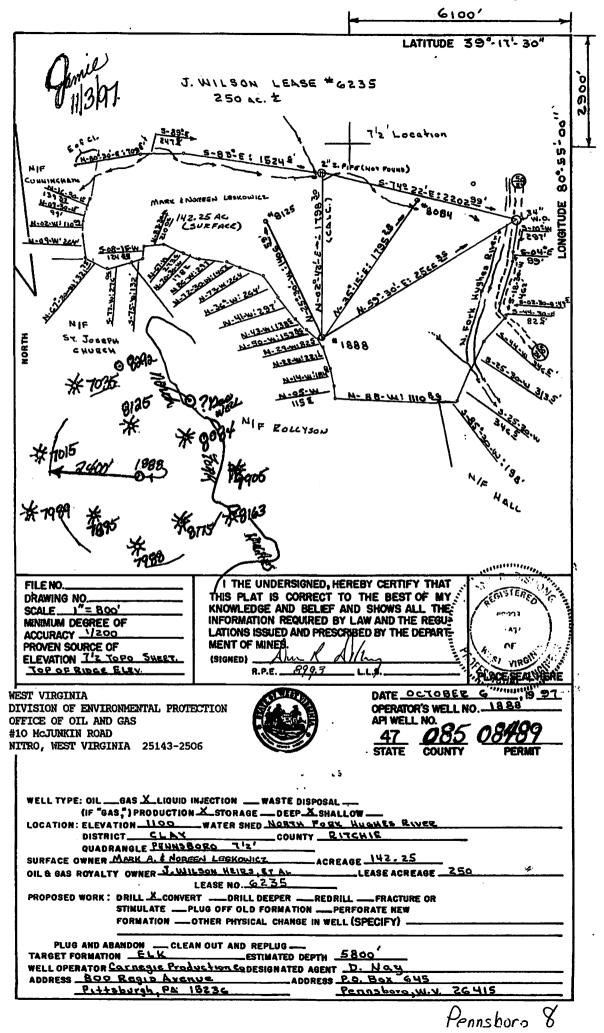

|              |                                      | 85-08489                                                                                                  |
|--------------|--------------------------------------|-----------------------------------------------------------------------------------------------------------|
| WW-4<br>Rev. | B<br>2/01                            | 1) Date May 21 , 20 18<br>2) Operator's<br>Well No. 657436 Wilson #1888<br>3) API Well No. 47-085 - 08489 |
|              | DEPARTMENT OF ENVI                   | EST VIRGINIA<br>RONMENTAL PROTECTION<br>OIL AND GAS                                                       |
|              | APPLICATION FOR A PER                | MIT TO PLUG AND ABANDON                                                                                   |
| 4)           | Well Type: Oil/ Gas X/ Liqui         | d injection/ Waste disposal/                                                                              |
|              | (If "Gas, Production or Un           | derground storage) Deep/ Shallow $X$                                                                      |
|              |                                      |                                                                                                           |
| 5)           | Location: Elevation 1165             | Watershed Hughes River                                                                                    |
|              | District Clay                        | County Ritchie Quadrangle Pennsboro                                                                       |
| 6)           | Well Operator EQT Production Company | 7)Designated Agent Jason Ranson                                                                           |
|              | Address 2400 Ansys Drive- Suite 200  | Address 120 Professional Place                                                                            |
|              | Canonsburg PA 15317                  | Bridgeport WV 26330                                                                                       |
| 8)           | Oil and Gas Inspector to be notified | 9) Plugging Contractor                                                                                    |
| 0,           | Name Michael Goff                    | Name HydroCarbon Well Service                                                                             |
|              | Address 1723 Auburn Road             | Address PO Box 995                                                                                        |
|              | Pullman WV 26421                     | Buckhannon WV 26201                                                                                       |
|              |                                      |                                                                                                           |

#### PLUGGING PROGNOSIS

657436 J. Wilson #1888 API# 47-085-08489 District, Clay Ritchie County, WV

BY: R Green DATE: 01/15/18

**CURRENT STATUS:** 

### TD @ 5592' Elevation @ 1100'

9 5/8" casing @ 337' (CTS) 7" casing @ 1995' (CTS) 4 1/2" casing @ 5399' (cemented with 225 sks)

Perforations @ 5281' to 5290' (14 shots) .. @ 4872' to 5005' (14 shots) " @ 4632' to 4646' (14 shots)