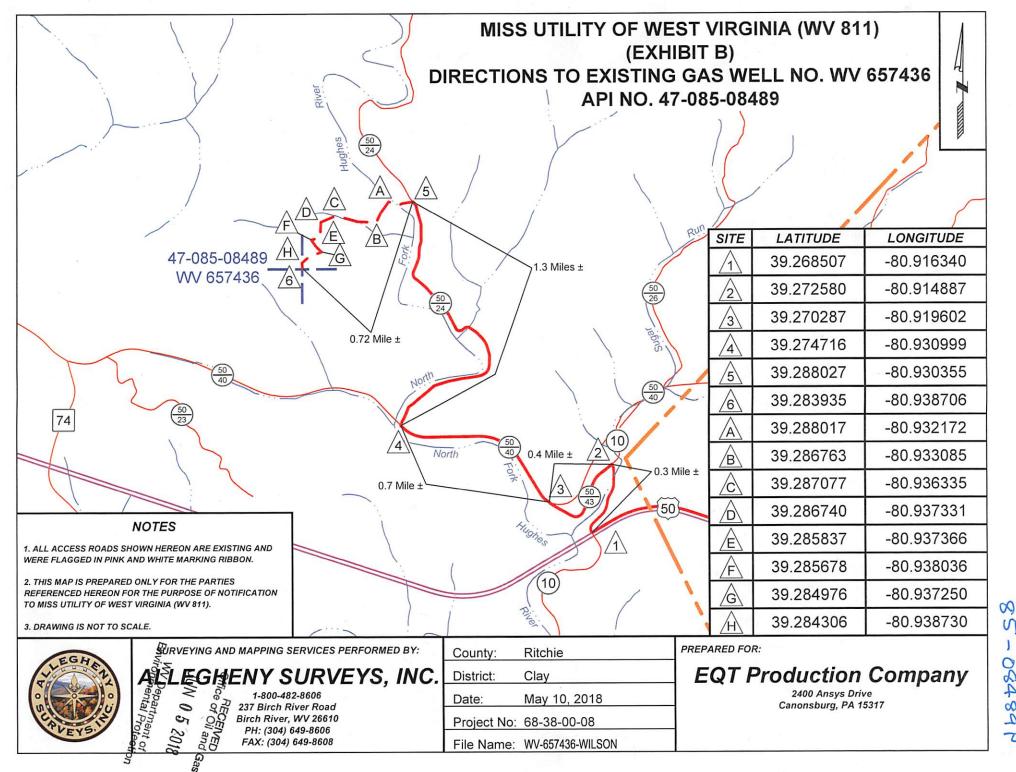

|              |                                      | 85-08489                                                                                                  |
|--------------|--------------------------------------|-----------------------------------------------------------------------------------------------------------|
| WW-4<br>Rev. | B<br>2/01                            | 1) Date May 21 , 20 18<br>2) Operator's<br>Well No. 657436 Wilson #1888<br>3) API Well No. 47-085 - 08489 |
|              | DEPARTMENT OF ENVI                   | EST VIRGINIA<br>RONMENTAL PROTECTION<br>OIL AND GAS                                                       |
|              | APPLICATION FOR A PER                | MIT TO PLUG AND ABANDON                                                                                   |
| 4)           | Well Type: Oil/ Gas X/ Liqui         | d injection/ Waste disposal/                                                                              |
|              | (If "Gas, Production or Un           | derground storage) Deep/ Shallow $X$                                                                      |
|              |                                      |                                                                                                           |
| 5)           | Location: Elevation 1165             | Watershed Hughes River                                                                                    |
|              | District Clay                        | County Ritchie Quadrangle Pennsboro                                                                       |
| 6)           | Well Operator EQT Production Company | 7)Designated Agent Jason Ranson                                                                           |
|              | Address 2400 Ansys Drive- Suite 200  | Address 120 Professional Place                                                                            |
|              | Canonsburg PA 15317                  | Bridgeport WV 26330                                                                                       |
| 8)           | Oil and Gas Inspector to be notified | 9) Plugging Contractor                                                                                    |
| 0,           | Name Michael Goff                    | Name HydroCarbon Well Service                                                                             |
|              | Address 1723 Auburn Road             | Address PO Box 995                                                                                        |
|              | Pullman WV 26421                     | Buckhannon WV 26201                                                                                       |
|              |                                      |                                                                                                           |

Work order approved by inspector MIKE GOFF BY PHONE Date 6/21/2018

Jum Glislis

85-084-89 P

WV Department of Environmental Protection