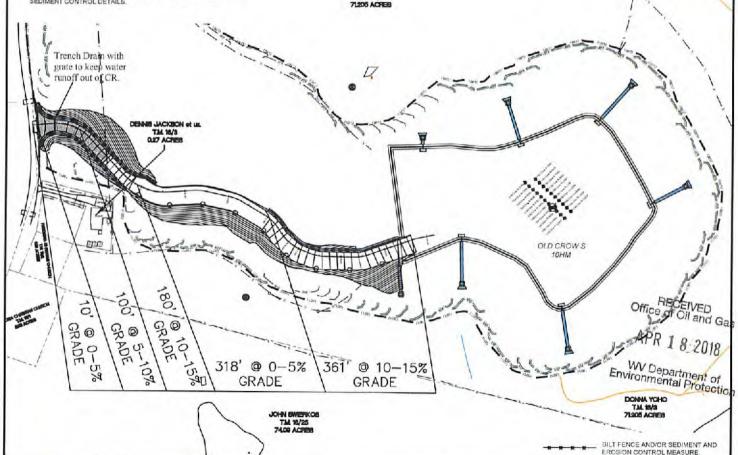

Contacted Devin Ducoeur 724-705-0444, <a href="mailto:dducoeur@dpslandservices.com">dducoeur@dpslandservices.com</a> DPS GIS (12/19/2016) to have him make maps of the wellbores with his information. DPS utilizes WVGES maps for their mapping seems it as the best publicly available. See attached map he provided.