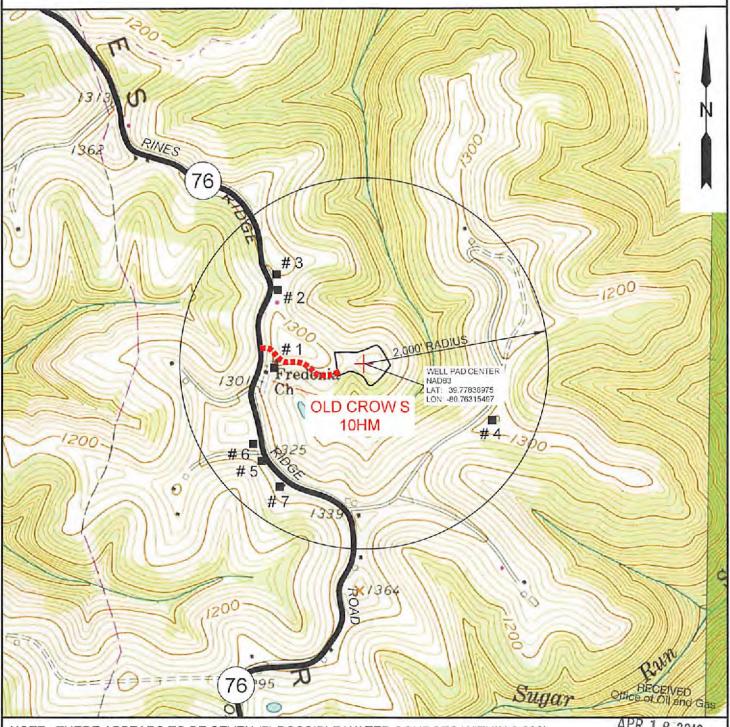

#### Permit well - Old Crow S-10HM

Wells within 500' Buffer

Note: Well spots depicted on Area of Review map (page 3) are derived from State held coordinates. The spots may differ from those depicted on the Well Plat herause the Plat locations represent actual field surveyed locations. Place refer to the Plat for surveyed well spots.

| API Number | Operator Name | Total Depth | Perforated<br>Fms | Producing zones not<br>perforated | Is this well "known or reasonably expected to penetrate a depth that could be within the range of Fracture propagation"? 1000' is max limit! would assign to wells that might be within in range of fracture propagation | Comments                                                                 |
|------------|---------------|-------------|-------------------|-----------------------------------|--------------------------------------------------------------------------------------------------------------------------------------------------------------------------------------------------------------------------|--------------------------------------------------------------------------|
| 4705101499 | Unknown       | Unknown     | Unknown           | Unknown                           | Unknown                                                                                                                                                                                                                  | State well records have no<br>information for this API/permit<br>number. |