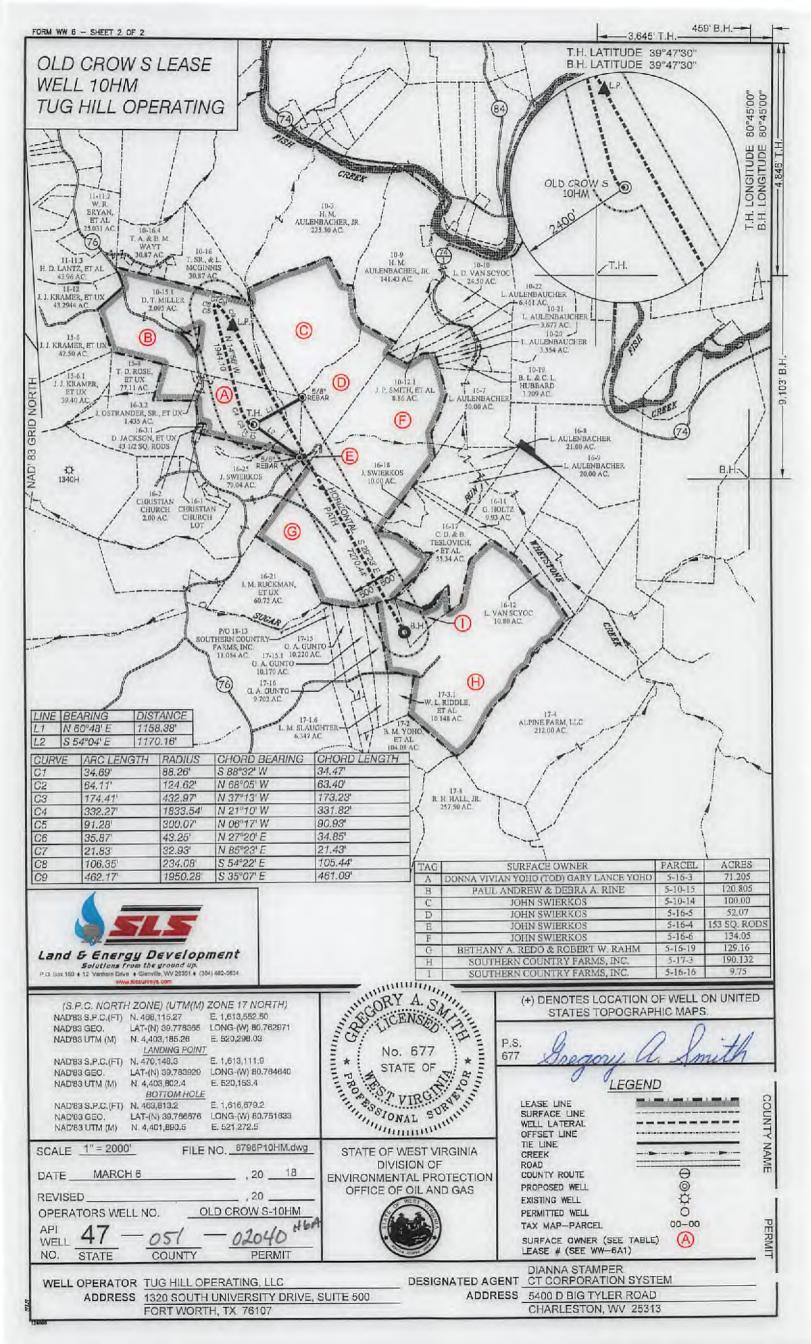

#### Permit well - Old Crow S-10HM

Wells within 500' Buffer

Note: Well spots depicted on Area of Review map (page 3) are derived from State held coordinates. The spots may differ from those depicted on the Well Plat herause the Plat locations represent actual field surveyed locations. Place refer to the Plat for surveyed well spots.

| API Number | Operator Name | Total Depth | Perforated<br>Fms | Producing zones not<br>perforated | Is this well "known or reasonably expected to penetrate a depth that could be within the range of Fracture propagation"? 1000' is max limit! would assign to wells that might be within in range of fracture propagation | Comments                                                                 |
|------------|---------------|-------------|-------------------|-----------------------------------|--------------------------------------------------------------------------------------------------------------------------------------------------------------------------------------------------------------------------|--------------------------------------------------------------------------|
| 4705101499 | Unknown       | Unknown     | Unknown           | Unknown                           | Unknown                                                                                                                                                                                                                  | State well records have no<br>information for this API/permit<br>number. |