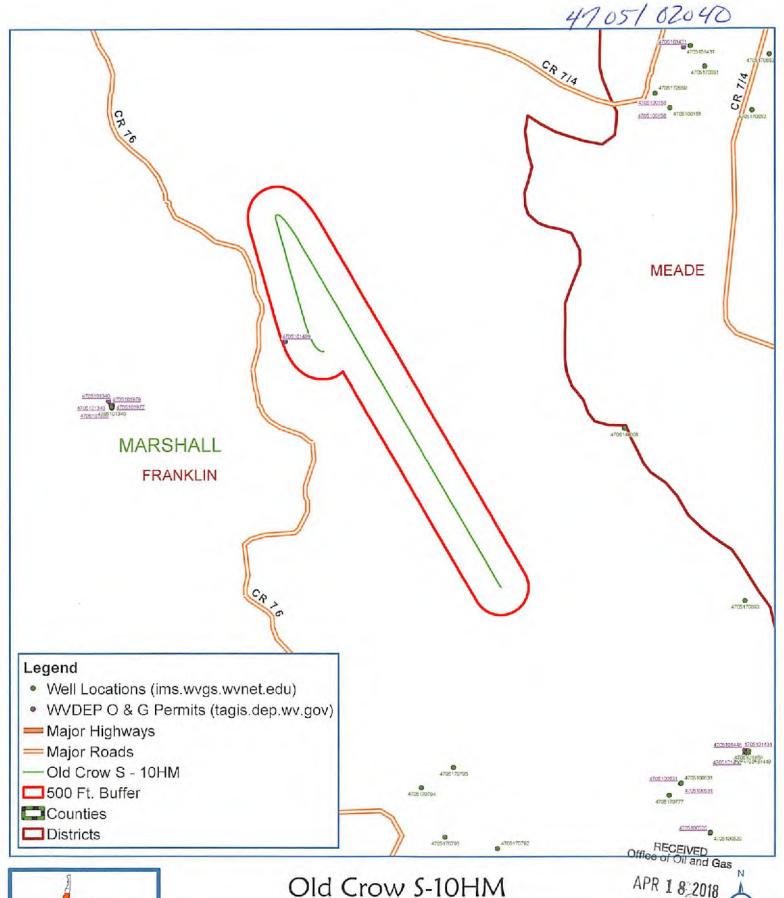

#### Permit well - Old Crow S-10HM

Wells within 500' Buffer

Note: Well spots depicted on Area of Review map (page 3) are derived from State held coordinates. The spots may differ from those depicted on the Well Plat herause the Plat locations represent actual field surveyed locations. Place refer to the Plat for surveyed well spots.

| API Number | Operator Name | Total Depth | Perforated<br>Fms | Producing zones not<br>perforated | Is this well "known or reasonably expected to penetrate a depth that could be within the range of Fracture propagation"? 1000' is max limit! would assign to wells that might be within in range of fracture propagation | Comments                                                                 |
|------------|---------------|-------------|-------------------|-----------------------------------|--------------------------------------------------------------------------------------------------------------------------------------------------------------------------------------------------------------------------|--------------------------------------------------------------------------|
| 4705101499 | Unknown       | Unknown     | Unknown           | Unknown                           | Unknown                                                                                                                                                                                                                  | State well records have no<br>information for this API/permit<br>number. |

Page 2 of 3

RECEIVED
Office of Oil and Gas

APR 1 8 2018

Meade District Marshall County, WV

Notes: All locations are approximate and are for visualization purposes only.

9 5/8" Cag @ 2,847" MD /

2,800' TVD

WELL NAME: Old Crow S-10HM STATE: COUNTY: Marshall DISTRICT: Franklin DF Elev: 1,265 GL Elev: 1,265\* 15,008 TH Latitude: 39.7783652 TH Longitude: -80.76297063 BH Latitude: 39.76657583