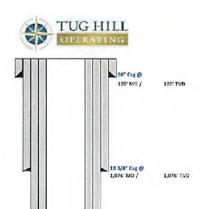

#### CASING AND TUBING PROGRAM

47 05 7 0 2 0 4 0

| TYPE         | Size<br>(in) | New<br>or<br>Used | <u>Grade</u> | Weight per ft. (lb/ft) | FOOTAGE: For<br>Drilling (ft) | INTERVALS:<br>Left in Well<br>(ft) | CEMENT:<br>Fill-up<br>(Cu. Ft.)/CTS |
|--------------|--------------|-------------------|--------------|------------------------|-------------------------------|------------------------------------|-------------------------------------|
| Conductor    | 30"          | NEW               | BW           | BW                     | 120'                          | 120'                               | 259ft^3(CTS)                        |
| Fresh Water  | 13 3/8"      | NEW               | J55          | 54.5#                  | 1,076'                        | 1,076'                             | 1098ft^3(CTS)                       |
| Coal         | 13 3/8"      | NEW               | J55          | 54.5#                  | 1,076'                        | 1,076'                             | 1098ft^3(CTS)                       |
| Intermediate | 9 5/8"       | NEW               | J55          | 36#                    | 2,847'                        | 2,847'                             | 945ft^3(CTS)                        |
| Production   | 5 1/2"       | NEW               | P110         | 20#                    | 15,008'                       | 15,008'                            | 3836ft^3(CTS)                       |
| Tubing       | 2 3/8"       | NEW               | N80          | 4.7#                   | 6,973'                        |                                    |                                     |
| Liners       |              |                   |              |                        |                               |                                    | 1                                   |

gr 3/7/18

| ТҮРЕ         | Size (in) | Wellbore<br>Diameter (in) | Wall<br>Thickness<br>(in) | Burst Pressure (psi) | Anticipated Max. Internal Pressure (psi) | Cement<br>Type | Cement<br>Yield<br>(cu. ft./k) |
|--------------|-----------|---------------------------|---------------------------|----------------------|------------------------------------------|----------------|--------------------------------|
| Conductor    | 30"       | 36"                       | 1.0                       | 2,333                | 1,866                                    | CLASS A        | 1.2                            |
| Fresh Water  | 13 3/8"   | 17.5"                     | .33                       | 2,740                | 2,192                                    | SEE #24        | 1.2                            |
| Coal         | 13 3/8"   | 17.5"                     | .33                       | 2,740                | 2,192                                    | SEE #24        | 1.2                            |
| Intermediate | 9 5/8"    | 12 1/4"                   | .352                      | 3,520                | 2,816                                    | SEE #24        | 1.19                           |
| Production   | 5 1/2"    | 8 7/8"_8 3/4"             | .361                      | 12,640               | 10,112                                   | SEE #24        | 1.17/1.19                      |
| Tubing       | 2 3/8"    |                           | .19                       | 11,200               | 8,960                                    |                |                                |
| Liners       |           |                           |                           |                      |                                          |                |                                |