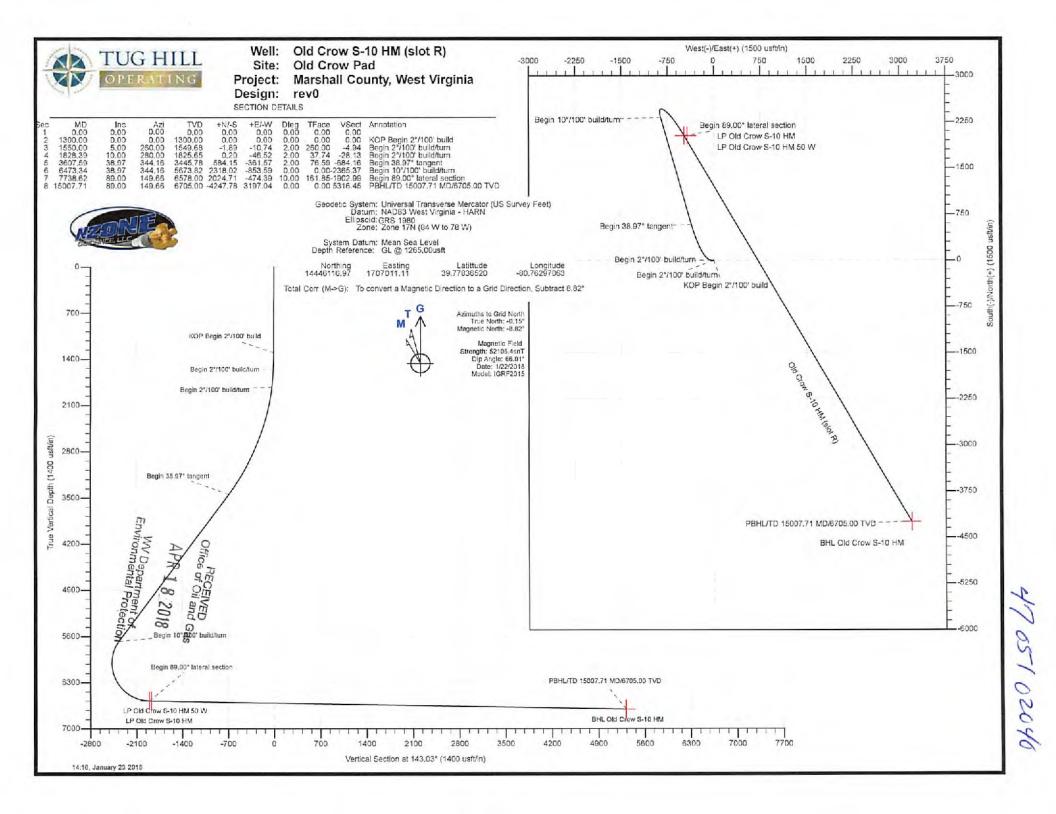

API NO. 47-051 OPERATOR WELL NO. Old Crow S-10HM
Well Pad Name: Old Crow
47 0 5 7 0 2 0 4 0

# STATE OF WEST VIRGINIA DEPARTMENT OF ENVIRONMENTAL PROTECTION, OFFICE OF OIL AND GAS WELL WORK PERMIT APPLICATION

| 1) Well Operat                                     | tor: Tug Hill   | Operating.       | LLC                     | 494510851                                            | Marshall                           | Franklin                                                                                                                                                                                                                                                                                                                                                                                                                                                                                                                                                                                                                                                                                                                                                                                                                                                                                                                                                                                                                                                                                                                                                                                                                                                                                                                                                                                                                                                                                                                                                                                                                                                                                                                                                                                                                                                                                                                                                                                                                                                                                                                       | Powhatan Point 7                                       |
|----------------------------------------------------|-----------------|------------------|-------------------------|------------------------------------------------------|------------------------------------|--------------------------------------------------------------------------------------------------------------------------------------------------------------------------------------------------------------------------------------------------------------------------------------------------------------------------------------------------------------------------------------------------------------------------------------------------------------------------------------------------------------------------------------------------------------------------------------------------------------------------------------------------------------------------------------------------------------------------------------------------------------------------------------------------------------------------------------------------------------------------------------------------------------------------------------------------------------------------------------------------------------------------------------------------------------------------------------------------------------------------------------------------------------------------------------------------------------------------------------------------------------------------------------------------------------------------------------------------------------------------------------------------------------------------------------------------------------------------------------------------------------------------------------------------------------------------------------------------------------------------------------------------------------------------------------------------------------------------------------------------------------------------------------------------------------------------------------------------------------------------------------------------------------------------------------------------------------------------------------------------------------------------------------------------------------------------------------------------------------------------------|--------------------------------------------------------|
| , , , , ,                                          |                 |                  |                         | Operator ID                                          | County                             | District                                                                                                                                                                                                                                                                                                                                                                                                                                                                                                                                                                                                                                                                                                                                                                                                                                                                                                                                                                                                                                                                                                                                                                                                                                                                                                                                                                                                                                                                                                                                                                                                                                                                                                                                                                                                                                                                                                                                                                                                                                                                                                                       | Quadrangle                                             |
| 2) Operator's '                                    | Well Number:    | Old Crow         | S-10HM                  | Well P                                               | ad Name: Old                       | Crow                                                                                                                                                                                                                                                                                                                                                                                                                                                                                                                                                                                                                                                                                                                                                                                                                                                                                                                                                                                                                                                                                                                                                                                                                                                                                                                                                                                                                                                                                                                                                                                                                                                                                                                                                                                                                                                                                                                                                                                                                                                                                                                           |                                                        |
| 3) Farm Name                                       | /Surface Owne   | er: Donna        | Yoho                    | Public R                                             | oad Access: Ri                     | nes Ridge Ro                                                                                                                                                                                                                                                                                                                                                                                                                                                                                                                                                                                                                                                                                                                                                                                                                                                                                                                                                                                                                                                                                                                                                                                                                                                                                                                                                                                                                                                                                                                                                                                                                                                                                                                                                                                                                                                                                                                                                                                                                                                                                                                   | oad (County Route 76)                                  |
| 4) Elevation, c<br>5) Well Type                    | (a) Gas X       |                  | Oil                     | Elevation, propose Un Deep                           | d post-construction                |                                                                                                                                                                                                                                                                                                                                                                                                                                                                                                                                                                                                                                                                                                                                                                                                                                                                                                                                                                                                                                                                                                                                                                                                                                                                                                                                                                                                                                                                                                                                                                                                                                                                                                                                                                                                                                                                                                                                                                                                                                                                                                                                | 99'                                                    |
| 6) Existing Pac                                    |                 | Horizontal<br>No | X                       |                                                      |                                    | Ste                                                                                                                                                                                                                                                                                                                                                                                                                                                                                                                                                                                                                                                                                                                                                                                                                                                                                                                                                                                                                                                                                                                                                                                                                                                                                                                                                                                                                                                                                                                                                                                                                                                                                                                                                                                                                                                                                                                                                                                                                                                                                                                            | 17/18                                                  |
| 7) Proposed Ta                                     | arget Formatio  | n(s), Depth      |                         | cipated Thickness ed approximate pressure of 3800 ps |                                    | The state of the s | , , , ,                                                |
| 8) Proposed To<br>9) Formation a<br>10) Proposed T | t Total Vertica | al Depth:        | 9'<br>Ononda<br>15,008' | ga                                                   |                                    |                                                                                                                                                                                                                                                                                                                                                                                                                                                                                                                                                                                                                                                                                                                                                                                                                                                                                                                                                                                                                                                                                                                                                                                                                                                                                                                                                                                                                                                                                                                                                                                                                                                                                                                                                                                                                                                                                                                                                                                                                                                                                                                                |                                                        |
| 11) Proposed I                                     | Horizontal Leg  | Length:          | 7,269'                  |                                                      |                                    |                                                                                                                                                                                                                                                                                                                                                                                                                                                                                                                                                                                                                                                                                                                                                                                                                                                                                                                                                                                                                                                                                                                                                                                                                                                                                                                                                                                                                                                                                                                                                                                                                                                                                                                                                                                                                                                                                                                                                                                                                                                                                                                                |                                                        |
| 12) Approxima                                      | ate Fresh Wate  | r Strata De      | pths:                   | 70'; 981'                                            |                                    |                                                                                                                                                                                                                                                                                                                                                                                                                                                                                                                                                                                                                                                                                                                                                                                                                                                                                                                                                                                                                                                                                                                                                                                                                                                                                                                                                                                                                                                                                                                                                                                                                                                                                                                                                                                                                                                                                                                                                                                                                                                                                                                                |                                                        |
| 13) Method to<br>14) Approxima                     |                 |                  |                         | Use shallow offset wells to determine de             | pegest freshwater, or determine us | ing pre-drill tasts, testing while                                                                                                                                                                                                                                                                                                                                                                                                                                                                                                                                                                                                                                                                                                                                                                                                                                                                                                                                                                                                                                                                                                                                                                                                                                                                                                                                                                                                                                                                                                                                                                                                                                                                                                                                                                                                                                                                                                                                                                                                                                                                                             | r drilling or putrophysical evaluation of resistivity. |
| 15) Approxima                                      | ate Coal Seam   | Depths: S        | ewickle                 | y Coal - 890' and                                    | l Pittsburgh Co                    | oal - 975'                                                                                                                                                                                                                                                                                                                                                                                                                                                                                                                                                                                                                                                                                                                                                                                                                                                                                                                                                                                                                                                                                                                                                                                                                                                                                                                                                                                                                                                                                                                                                                                                                                                                                                                                                                                                                                                                                                                                                                                                                                                                                                                     |                                                        |
| 16) Approxima                                      | ate Depth to Po | ossible Voi      | d (coal n               | nine, karst, other):                                 | None                               |                                                                                                                                                                                                                                                                                                                                                                                                                                                                                                                                                                                                                                                                                                                                                                                                                                                                                                                                                                                                                                                                                                                                                                                                                                                                                                                                                                                                                                                                                                                                                                                                                                                                                                                                                                                                                                                                                                                                                                                                                                                                                                                                |                                                        |
| 17) Does Prop<br>directly overly                   |                 |                  |                         |                                                      |                                    | 10 x                                                                                                                                                                                                                                                                                                                                                                                                                                                                                                                                                                                                                                                                                                                                                                                                                                                                                                                                                                                                                                                                                                                                                                                                                                                                                                                                                                                                                                                                                                                                                                                                                                                                                                                                                                                                                                                                                                                                                                                                                                                                                                                           |                                                        |
| (a) If Yes, pr                                     | ovide Mine In   | fo: Name         | :                       |                                                      |                                    |                                                                                                                                                                                                                                                                                                                                                                                                                                                                                                                                                                                                                                                                                                                                                                                                                                                                                                                                                                                                                                                                                                                                                                                                                                                                                                                                                                                                                                                                                                                                                                                                                                                                                                                                                                                                                                                                                                                                                                                                                                                                                                                                |                                                        |
|                                                    |                 | Depth            | :                       |                                                      |                                    | N.                                                                                                                                                                                                                                                                                                                                                                                                                                                                                                                                                                                                                                                                                                                                                                                                                                                                                                                                                                                                                                                                                                                                                                                                                                                                                                                                                                                                                                                                                                                                                                                                                                                                                                                                                                                                                                                                                                                                                                                                                                                                                                                             |                                                        |
|                                                    |                 | Seam:            |                         |                                                      |                                    | Office of O                                                                                                                                                                                                                                                                                                                                                                                                                                                                                                                                                                                                                                                                                                                                                                                                                                                                                                                                                                                                                                                                                                                                                                                                                                                                                                                                                                                                                                                                                                                                                                                                                                                                                                                                                                                                                                                                                                                                                                                                                                                                                                                    | IVED                                                   |
|                                                    |                 | Owne             | r:                      |                                                      |                                    | APR 1 8                                                                                                                                                                                                                                                                                                                                                                                                                                                                                                                                                                                                                                                                                                                                                                                                                                                                                                                                                                                                                                                                                                                                                                                                                                                                                                                                                                                                                                                                                                                                                                                                                                                                                                                                                                                                                                                                                                                                                                                                                                                                                                                        | 2010                                                   |
|                                                    |                 |                  |                         |                                                      |                                    | WV Departn<br>Environmental F                                                                                                                                                                                                                                                                                                                                                                                                                                                                                                                                                                                                                                                                                                                                                                                                                                                                                                                                                                                                                                                                                                                                                                                                                                                                                                                                                                                                                                                                                                                                                                                                                                                                                                                                                                                                                                                                                                                                                                                                                                                                                                  | Pent of<br>Protection                                  |

#### CASING AND TUBING PROGRAM

47 05 7 0 2 0 4 0

| TYPE         | Size<br>(in) | New<br>or<br>Used | <u>Grade</u> | Weight per ft. (lb/ft) | FOOTAGE: For<br>Drilling (ft) | INTERVALS:<br>Left in Well<br>(ft) | CEMENT:<br>Fill-up<br>(Cu. Ft.)/CTS |
|--------------|--------------|-------------------|--------------|------------------------|-------------------------------|------------------------------------|-------------------------------------|
| Conductor    | 30"          | NEW               | BW           | BW                     | 120'                          | 120'                               | 259ft^3(CTS)                        |
| Fresh Water  | 13 3/8"      | NEW               | J55          | 54.5#                  | 1,076'                        | 1,076'                             | 1098ft^3(CTS)                       |
| Coal         | 13 3/8"      | NEW               | J55          | 54.5#                  | 1,076'                        | 1,076'                             | 1098ft^3(CTS)                       |
| Intermediate | 9 5/8"       | NEW               | J55          | 36#                    | 2,847'                        | 2,847'                             | 945ft^3(CTS)                        |
| Production   | 5 1/2"       | NEW               | P110         | 20#                    | 15,008'                       | 15,008'                            | 3836ft^3(CTS)                       |
| Tubing       | 2 3/8"       | NEW               | N80          | 4.7#                   | 6,973'                        |                                    |                                     |
| Liners       |              |                   |              |                        |                               |                                    | 1                                   |

gr 3/7/18

| ТҮРЕ         | Size (in) | Wellbore<br>Diameter (in) | Wall<br>Thickness<br>(in) | Burst Pressure (psi) | Anticipated Max. Internal Pressure (psi) | Cement<br>Type | Cement<br>Yield<br>(cu. ft./k) |
|--------------|-----------|---------------------------|---------------------------|----------------------|------------------------------------------|----------------|--------------------------------|
| Conductor    | 30"       | 36"                       | 1.0                       | 2,333                | 1,866                                    | CLASS A        | 1.2                            |
| Fresh Water  | 13 3/8"   | 17.5"                     | .33                       | 2,740                | 2,192                                    | SEE #24        | 1.2                            |
| Coal         | 13 3/8"   | 17.5"                     | .33                       | 2,740                | 2,192                                    | SEE #24        | 1.2                            |
| Intermediate | 9 5/8"    | 12 1/4"                   | .352                      | 3,520                | 2,816                                    | SEE #24        | 1.19                           |
| Production   | 5 1/2"    | 8 7/8"_8 3/4"             | .361                      | 12,640               | 10,112                                   | SEE #24        | 1.17/1.19                      |
| Tubing       | 2 3/8"    |                           | .19                       | 11,200               | 8,960                                    |                |                                |
| Liners       |           |                           |                           |                      |                                          |                |                                |

| FORMATION TO        | PS           |  |
|---------------------|--------------|--|
| Formation           | Depth TVD    |  |
| Deepest Fresh Water | 981          |  |
| Sewickley Coal      | 890          |  |
| Pittsburgh Coal     | 975          |  |
| Big Ume             | 2077         |  |
| Weir                | 2431         |  |
| Berea               | 2526         |  |
| Gordon              | 2971<br>5944 |  |
| Rhinestreet         |              |  |
| Geneseo/Burkett     | 6434         |  |
| Tully               | 6469         |  |
| Hamilton            | 6504         |  |
| Marcellus           | 6538         |  |
| Landing Depth       | 6578         |  |
| Onondaga            | 6589         |  |
| Pilot Hole Depth    | 6589         |  |

-80.75163345

BH Longitude:

| CASING SUMMARY |                |               |            |             |                |         |              |  |
|----------------|----------------|---------------|------------|-------------|----------------|---------|--------------|--|
| Туре           | Hole Size (in) | Csg Size (in) | Depth (MD) | Depth [TVD] | Weight (lb/ft) | Grade   | Top of Cemen |  |
| Conductor      | 36             | 30            | 120'       | 120'        | 8W             | BW      | Surface      |  |
| Surface        | 17.5           | 13 3/8        | 1,076      | 1,076       | 54.5           | 155     | Surface      |  |
| Intermediate 1 | 12 1/4         | 9 5/8         | 2,847'     | 2,800       | 36             | 155     | Surface      |  |
| Production     | 87/8×23/4      | 5 1/2         | 15,008     | 6,705       | 20             | CVHP110 | Surface      |  |

KOP @ 6,473" ft MD

Ju 3/7/18

0 S

Pilot Hole PH TD @ 6,689° TVD

Chanding Point © 7,739° MD / 6,575° TVD

Office Profession of Profession

Lateral TD @

15,008" ft MD 6,705 H TVD