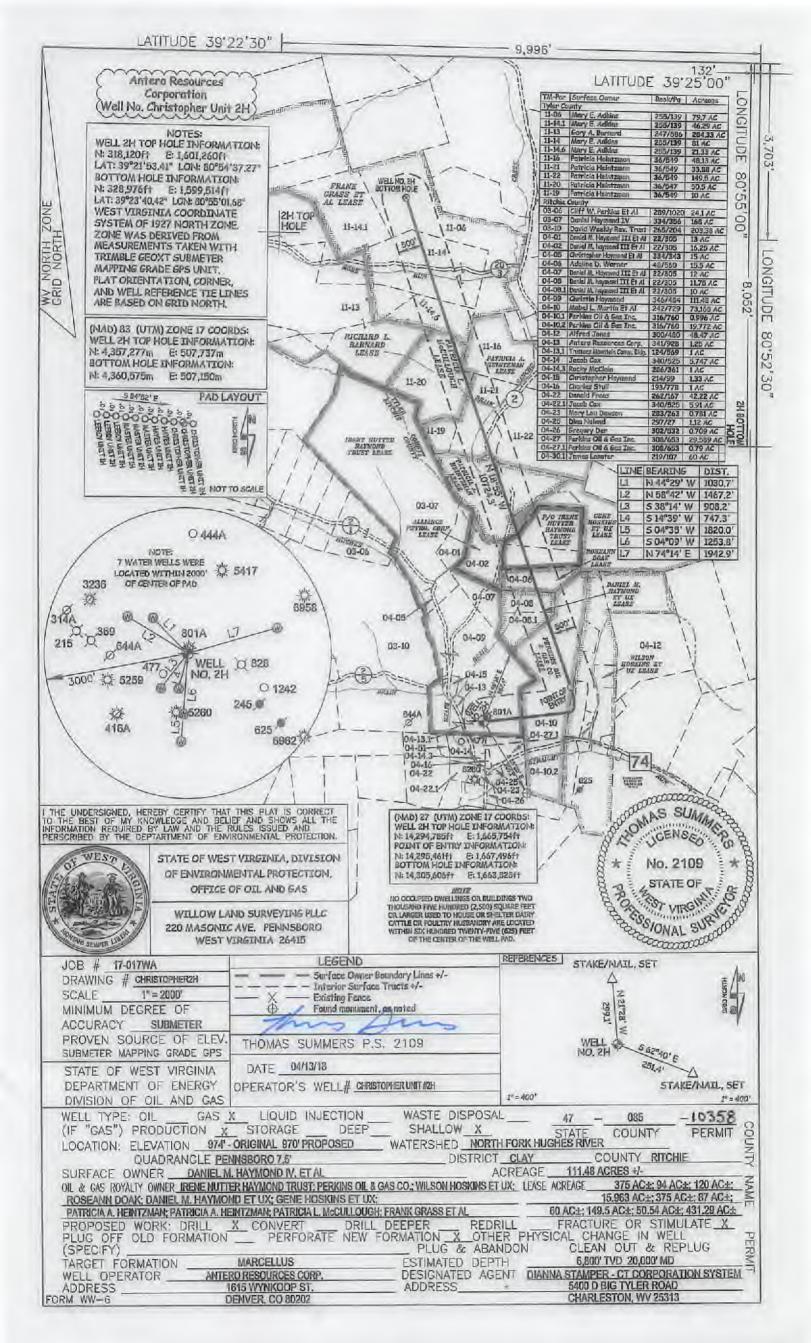

## STATE OF WEST VIRGINIA DEPARTMENT OF ENVIRONMENTAL PROTECTION, OFFICE OF OIL AND GAS WELL WORK PERMIT APPLICATION

| 1) Well Operator: Antero Re                                                                                                                                                                                                                                                                                                                                                                                                                                                                                                                                                                                                                                                                                                                                                                                                                                                                                                                                                                                                                                                                                                                                                                                                                                                                                                                                                                                                                                                                                                                                                                                                                                                                                                                                                                                                                                                                                                                                                                                                                                                                                                    | esources Corpora    | 494507062            | 085 - Ritchie       | Clay           | Pennsboro 7.5'              |
|--------------------------------------------------------------------------------------------------------------------------------------------------------------------------------------------------------------------------------------------------------------------------------------------------------------------------------------------------------------------------------------------------------------------------------------------------------------------------------------------------------------------------------------------------------------------------------------------------------------------------------------------------------------------------------------------------------------------------------------------------------------------------------------------------------------------------------------------------------------------------------------------------------------------------------------------------------------------------------------------------------------------------------------------------------------------------------------------------------------------------------------------------------------------------------------------------------------------------------------------------------------------------------------------------------------------------------------------------------------------------------------------------------------------------------------------------------------------------------------------------------------------------------------------------------------------------------------------------------------------------------------------------------------------------------------------------------------------------------------------------------------------------------------------------------------------------------------------------------------------------------------------------------------------------------------------------------------------------------------------------------------------------------------------------------------------------------------------------------------------------------|---------------------|----------------------|---------------------|----------------|-----------------------------|
| The second secon |                     | Operator ID          | County              | District       | Quadrangle                  |
| 2) Operator's Well Number:                                                                                                                                                                                                                                                                                                                                                                                                                                                                                                                                                                                                                                                                                                                                                                                                                                                                                                                                                                                                                                                                                                                                                                                                                                                                                                                                                                                                                                                                                                                                                                                                                                                                                                                                                                                                                                                                                                                                                                                                                                                                                                     | Christopher Unit 2  | H / Well i           | ad Name: Lettie     | e Pad          |                             |
| 3) Farm Name/Surface Owner                                                                                                                                                                                                                                                                                                                                                                                                                                                                                                                                                                                                                                                                                                                                                                                                                                                                                                                                                                                                                                                                                                                                                                                                                                                                                                                                                                                                                                                                                                                                                                                                                                                                                                                                                                                                                                                                                                                                                                                                                                                                                                     | Danie! M. Haymond,  | IV, et al Public R   | oad Access: Stu     | ıll Hill Rd.   |                             |
| 4) Elevation, current ground:                                                                                                                                                                                                                                                                                                                                                                                                                                                                                                                                                                                                                                                                                                                                                                                                                                                                                                                                                                                                                                                                                                                                                                                                                                                                                                                                                                                                                                                                                                                                                                                                                                                                                                                                                                                                                                                                                                                                                                                                                                                                                                  | ~974 E              | levation, propose    | ed post-constructi  | ion: 970'      |                             |
| 5) Well Type (a) Gas X<br>Other                                                                                                                                                                                                                                                                                                                                                                                                                                                                                                                                                                                                                                                                                                                                                                                                                                                                                                                                                                                                                                                                                                                                                                                                                                                                                                                                                                                                                                                                                                                                                                                                                                                                                                                                                                                                                                                                                                                                                                                                                                                                                                | Oil                 | Ui                   | derground Stora     | ge             |                             |
| (b)If Gas Sl                                                                                                                                                                                                                                                                                                                                                                                                                                                                                                                                                                                                                                                                                                                                                                                                                                                                                                                                                                                                                                                                                                                                                                                                                                                                                                                                                                                                                                                                                                                                                                                                                                                                                                                                                                                                                                                                                                                                                                                                                                                                                                                   | hallow X            | Deep                 |                     |                | 2 01 //                     |
| Н                                                                                                                                                                                                                                                                                                                                                                                                                                                                                                                                                                                                                                                                                                                                                                                                                                                                                                                                                                                                                                                                                                                                                                                                                                                                                                                                                                                                                                                                                                                                                                                                                                                                                                                                                                                                                                                                                                                                                                                                                                                                                                                              | orizontal X         |                      |                     | Mich           | al Doff                     |
| 6) Existing Pad: Yes or No N                                                                                                                                                                                                                                                                                                                                                                                                                                                                                                                                                                                                                                                                                                                                                                                                                                                                                                                                                                                                                                                                                                                                                                                                                                                                                                                                                                                                                                                                                                                                                                                                                                                                                                                                                                                                                                                                                                                                                                                                                                                                                                   | 0                   |                      | _ 5                 | -10-1          | and Doff                    |
| <ol> <li>Proposed Target Formation<br/>Marcellus Shale: 6800' TVD,</li> </ol>                                                                                                                                                                                                                                                                                                                                                                                                                                                                                                                                                                                                                                                                                                                                                                                                                                                                                                                                                                                                                                                                                                                                                                                                                                                                                                                                                                                                                                                                                                                                                                                                                                                                                                                                                                                                                                                                                                                                                                                                                                                  |                     |                      | s and Expected P    | ressure(s):    |                             |
| 8) Proposed Total Vertical Dep                                                                                                                                                                                                                                                                                                                                                                                                                                                                                                                                                                                                                                                                                                                                                                                                                                                                                                                                                                                                                                                                                                                                                                                                                                                                                                                                                                                                                                                                                                                                                                                                                                                                                                                                                                                                                                                                                                                                                                                                                                                                                                 | oth: 6800' TVD      |                      |                     |                |                             |
| ) Formation at Total Vertical                                                                                                                                                                                                                                                                                                                                                                                                                                                                                                                                                                                                                                                                                                                                                                                                                                                                                                                                                                                                                                                                                                                                                                                                                                                                                                                                                                                                                                                                                                                                                                                                                                                                                                                                                                                                                                                                                                                                                                                                                                                                                                  | Depth: Marcellus    | 5                    |                     |                |                             |
| 10) Proposed Total Measured                                                                                                                                                                                                                                                                                                                                                                                                                                                                                                                                                                                                                                                                                                                                                                                                                                                                                                                                                                                                                                                                                                                                                                                                                                                                                                                                                                                                                                                                                                                                                                                                                                                                                                                                                                                                                                                                                                                                                                                                                                                                                                    | Depth: 20000 M      | D                    |                     |                |                             |
| 11) Proposed Horizontal Leg I                                                                                                                                                                                                                                                                                                                                                                                                                                                                                                                                                                                                                                                                                                                                                                                                                                                                                                                                                                                                                                                                                                                                                                                                                                                                                                                                                                                                                                                                                                                                                                                                                                                                                                                                                                                                                                                                                                                                                                                                                                                                                                  | ength: 10724'       |                      |                     |                |                             |
| 12) Approximate Fresh Water                                                                                                                                                                                                                                                                                                                                                                                                                                                                                                                                                                                                                                                                                                                                                                                                                                                                                                                                                                                                                                                                                                                                                                                                                                                                                                                                                                                                                                                                                                                                                                                                                                                                                                                                                                                                                                                                                                                                                                                                                                                                                                    | Strata Depths:      | 408'                 |                     |                |                             |
| <ol> <li>Method to Determine Fresh</li> <li>Approximate Saltwater De</li> </ol>                                                                                                                                                                                                                                                                                                                                                                                                                                                                                                                                                                                                                                                                                                                                                                                                                                                                                                                                                                                                                                                                                                                                                                                                                                                                                                                                                                                                                                                                                                                                                                                                                                                                                                                                                                                                                                                                                                                                                                                                                                                | a water populs.     | Offset well records. | Depths have been ac | djusted accord | ling to surface elevations. |
| 15) Approximate Coal Seam D                                                                                                                                                                                                                                                                                                                                                                                                                                                                                                                                                                                                                                                                                                                                                                                                                                                                                                                                                                                                                                                                                                                                                                                                                                                                                                                                                                                                                                                                                                                                                                                                                                                                                                                                                                                                                                                                                                                                                                                                                                                                                                    | epths: 622'         |                      |                     |                |                             |
| 16) Approximate Depth to Pos                                                                                                                                                                                                                                                                                                                                                                                                                                                                                                                                                                                                                                                                                                                                                                                                                                                                                                                                                                                                                                                                                                                                                                                                                                                                                                                                                                                                                                                                                                                                                                                                                                                                                                                                                                                                                                                                                                                                                                                                                                                                                                   | sible Void (coal mi | ine, karst, other)   | None Anticipa       | ited           |                             |
| 17) Does Proposed well location directly overlying or adjacent t                                                                                                                                                                                                                                                                                                                                                                                                                                                                                                                                                                                                                                                                                                                                                                                                                                                                                                                                                                                                                                                                                                                                                                                                                                                                                                                                                                                                                                                                                                                                                                                                                                                                                                                                                                                                                                                                                                                                                                                                                                                               |                     | ms<br>Yes            | No                  | x              |                             |
| (a) If Yes, provide Mine Info                                                                                                                                                                                                                                                                                                                                                                                                                                                                                                                                                                                                                                                                                                                                                                                                                                                                                                                                                                                                                                                                                                                                                                                                                                                                                                                                                                                                                                                                                                                                                                                                                                                                                                                                                                                                                                                                                                                                                                                                                                                                                                  | : Name:             |                      |                     |                | On Rea-                     |
|                                                                                                                                                                                                                                                                                                                                                                                                                                                                                                                                                                                                                                                                                                                                                                                                                                                                                                                                                                                                                                                                                                                                                                                                                                                                                                                                                                                                                                                                                                                                                                                                                                                                                                                                                                                                                                                                                                                                                                                                                                                                                                                                | Depth:              |                      |                     |                | Office of Oil and o         |
|                                                                                                                                                                                                                                                                                                                                                                                                                                                                                                                                                                                                                                                                                                                                                                                                                                                                                                                                                                                                                                                                                                                                                                                                                                                                                                                                                                                                                                                                                                                                                                                                                                                                                                                                                                                                                                                                                                                                                                                                                                                                                                                                | Seam:               |                      |                     |                | " 1 1 0 -                   |
|                                                                                                                                                                                                                                                                                                                                                                                                                                                                                                                                                                                                                                                                                                                                                                                                                                                                                                                                                                                                                                                                                                                                                                                                                                                                                                                                                                                                                                                                                                                                                                                                                                                                                                                                                                                                                                                                                                                                                                                                                                                                                                                                | Owner:              |                      |                     |                | Environmental Protectio     |
|                                                                                                                                                                                                                                                                                                                                                                                                                                                                                                                                                                                                                                                                                                                                                                                                                                                                                                                                                                                                                                                                                                                                                                                                                                                                                                                                                                                                                                                                                                                                                                                                                                                                                                                                                                                                                                                                                                                                                                                                                                                                                                                                |                     |                      |                     |                | mental Protectic            |

Well Pad Name: Lettie Pad

19) Describe proposed well work, including the drilling and plugging back of any pilot hole:

Drill, perforate, fracture a new horizontal shallow well and complete Marcellus Shale. \*Antero will be air drilling the fresh water string which makes it difficult to determine when fresh water is encountered. Therefore, we have built in a buffer for the casing setting depth which helps to ensure that all fresh water zones are covered.