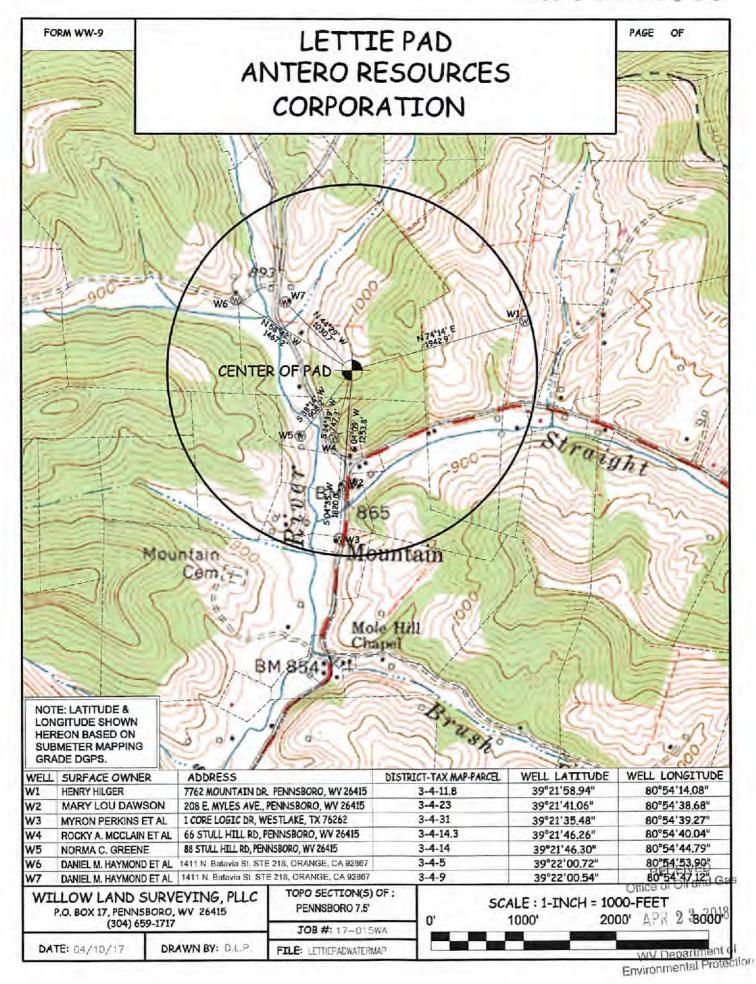

| API NO. 47-085 | . 10358                      |
|----------------|------------------------------|
| OPERATOR W     | /ELL NO. Christopher Unit 2H |
| Well Pad Nar   | me: Lettie Ped               |

OPERATOR WELL NO. Christopher Unit 2H
Well Pad Name: Lettle Pad