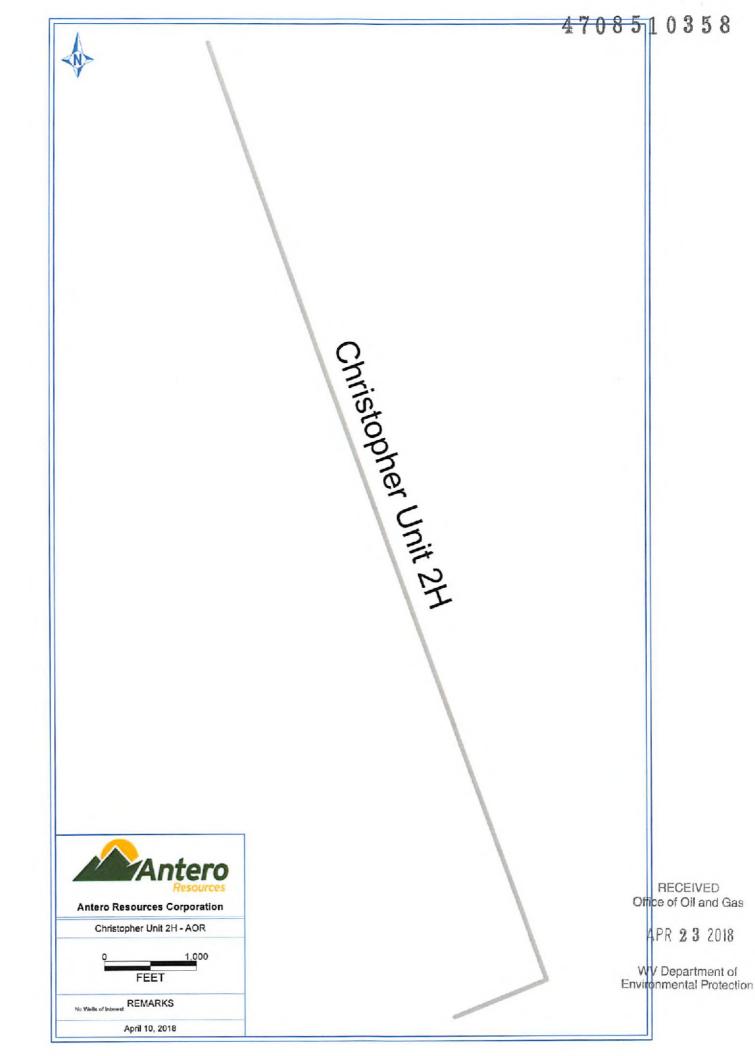

| API NO. 47-085 | . 10358                      |
|----------------|------------------------------|
| OPERATOR W     | /ELL NO. Christopher Unit 2H |
| Well Pad Nar   | me: Lettie Ped               |

OPERATOR WELL NO. Christopher Unit 2H
Well Pad Name: Lettle Pad