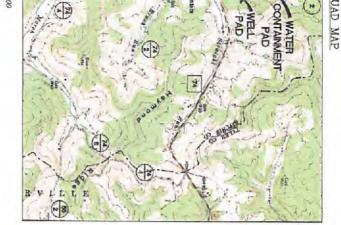

| API NO. 47-085 | . 10358                      |
|----------------|------------------------------|
| OPERATOR W     | /ELL NO. Christopher Unit 2H |
| Well Pad Nar   | me: Lettie Ped               |

OPERATOR WELL NO. Christopher Unit 2H
Well Pad Name: Lettle Pad

Well Pad Name: Lettie Pad

19) Describe proposed well work, including the drilling and plugging back of any pilot hole:

Drill, perforate, fracture a new horizontal shallow well and complete Marcellus Shale. \*Antero will be air drilling the fresh water string which makes it difficult to determine when fresh water is encountered. Therefore, we have built in a buffer for the casing setting depth which helps to ensure that all fresh water zones are covered.