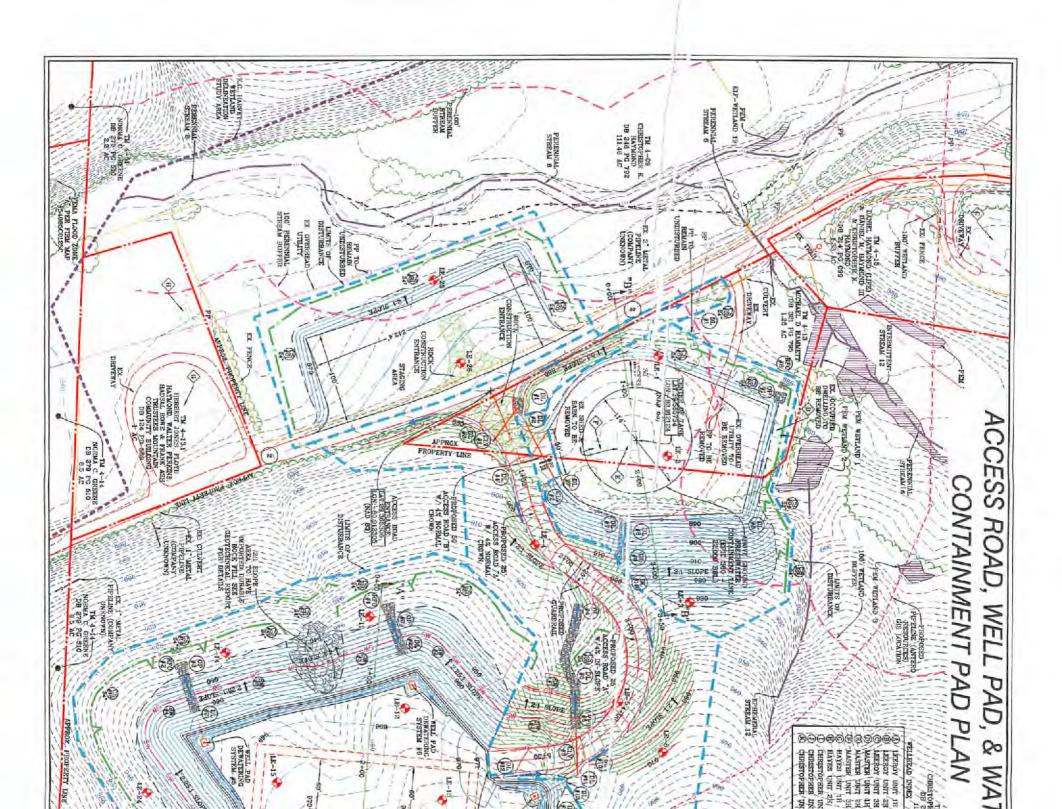

Intermediate Casing: one centralizer above float joint, one centralizer 5' above float collar and one every 4th collar to surface. Production Casing: one centralizer at shoe joint and one every 3 joints to top of cement in intermediate casing.

24) Describe all cement additives associated with each cement type:

Conductor: no additives, Class A cement.

Surface: Class A cement with 2-3% calcium chloride and 1/4 lb of flake Intermediate: Class A cement with 1/4 lb of flake, 5 gallons of clay treat

Production: Lead cement-50/50 Class H/Poz + 1.5% salt + 1% C-45 + 0.5% C-16a + 0.2% C-12 + 0.45% C-20 + 0.05% C-51 Production: Tall cement- Class H + 45 PPS Calcium Carbonate + 1.0% FL-160 + 0.2% ACGB-47 + 0.05% ACSA-51 + 0.2% ACR-20

25) Proposed borehole conditioning procedures:

Conductor: blowhole clean with air, run casing, 10 bbls fresh water.

Surface: blowhole clean with air, trip to conductor shoe, trip to bottom, blowhole clean with air, trip out, run casing, circulate 40 bbls long. FCEIVED intermediate: blowhole clean with air, trip to surface casing shoe, trip to bottom, blowhole clean with air, trip out, run casing, circulate 40 bbls long. FCEIVED intermediate: blowhole clean with air, trip to surface casing shoe, trip to bottom, blowhole clean with air, trip out, run casing, circulate 40 bbls long. FCEIVED or Oil and Gas. Production: circulate with 14 lb/gal NaCl mud, trip to middle of lateral, circulate, pump high viscosity sweep, trip to base of curve, pump high viscosity sweep, trip to top of curve, trip to bottom, circulate, pump high viscosity sweep, trip out, run casing, circulate 10 bbls fresh water, pump 48 bbls / / barite pill, pump 10 bbls fresh water followed by 48 bbls mud flush and 10 bbls water.