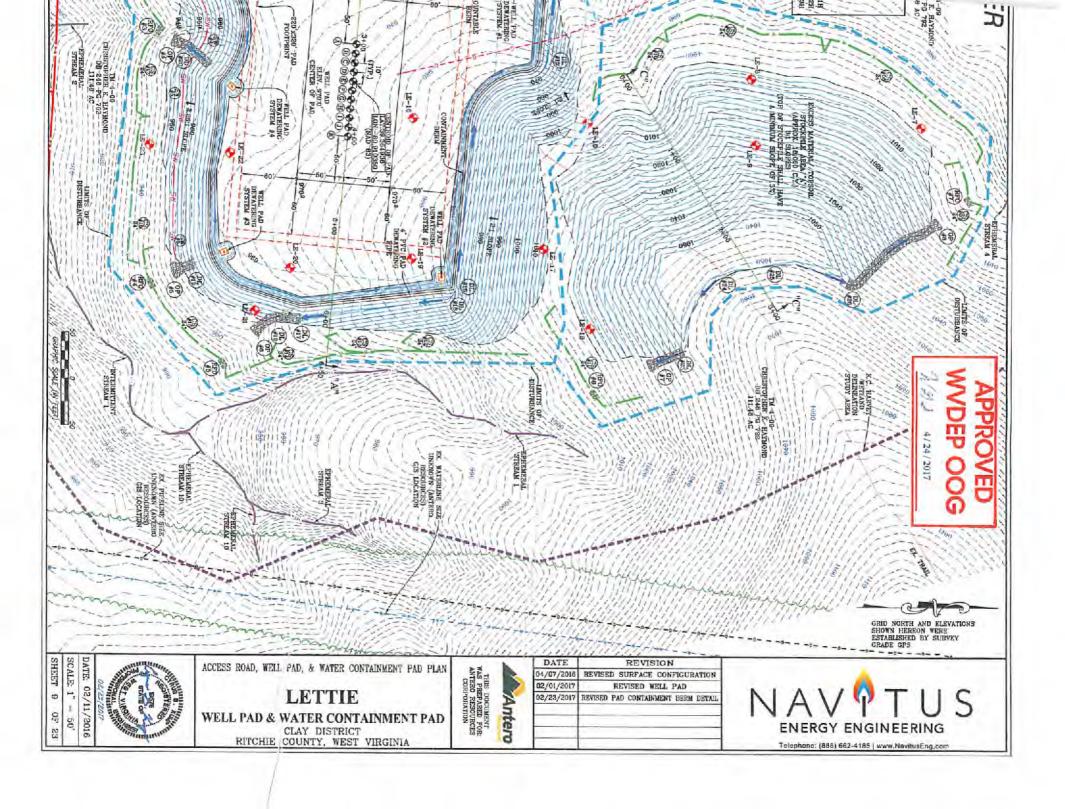

| API NO. 47-085 | . 10358                      |
|----------------|------------------------------|
| OPERATOR W     | /ELL NO. Christopher Unit 2H |
| Well Pad Nar   | me: Lettie Ped               |

OPERATOR WELL NO. Christopher Unit 2H
Well Pad Name: Lettle Pad

Well Pad Name: Lettie Pad

19) Describe proposed well work, including the drilling and plugging back of any pilot hole:

Drill, perforate, fracture a new horizontal shallow well and complete Marcellus Shale. \*Antero will be air drilling the fresh water string which makes it difficult to determine when fresh water is encountered. Therefore, we have built in a buffer for the casing setting depth which helps to ensure that all fresh water zones are covered.