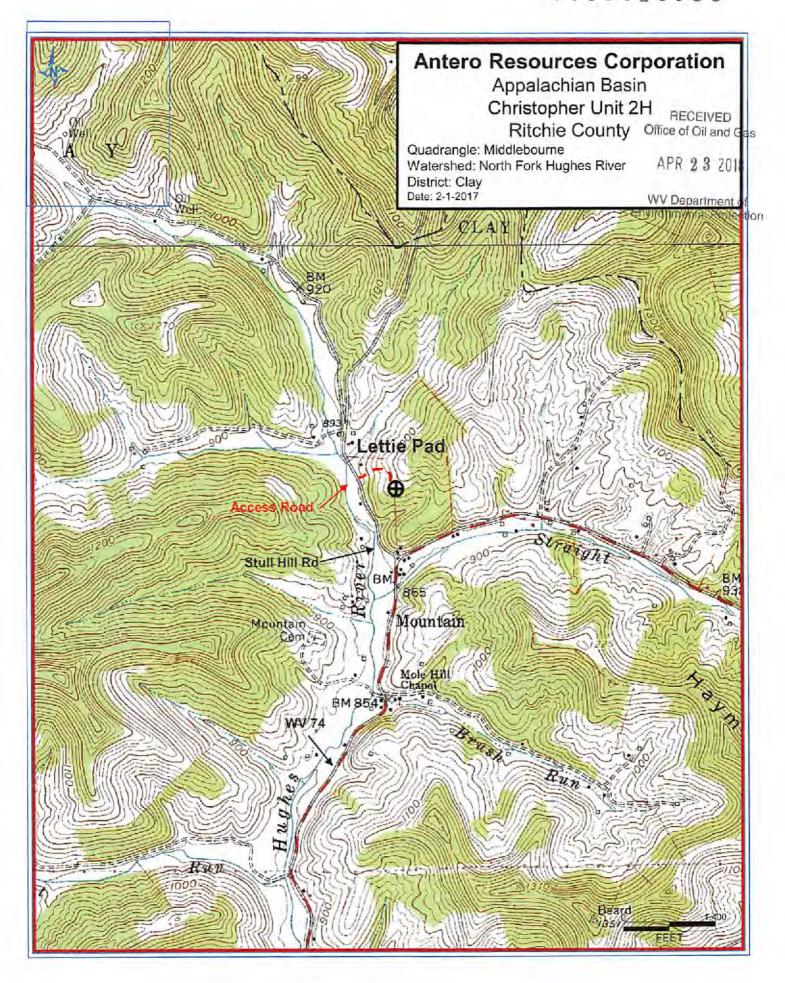

## STATE OF WEST VIRGINIA DEPARTMENT OF ENVIRONMENTAL PROTECTION, OFFICE OF OIL AND GAS WELL WORK PERMIT APPLICATION

| 1) Well Operator: Antero Re                                                                                                                                                                                                                                                                                                                                                                                                                                                                                                                                                                                                                                                                                                                                                                                                                                                                                                                                                                                                                                                                                                                                                                                                                                                                                                                                                                                                                                                                                                                                                                                                                                                                                                                                                                                                                                                                                                                                                                                                                                                                                                    | esources Corpora    | 494507062            | 085 - Ritchie       | Clay           | Pennsboro 7.5'              |
|--------------------------------------------------------------------------------------------------------------------------------------------------------------------------------------------------------------------------------------------------------------------------------------------------------------------------------------------------------------------------------------------------------------------------------------------------------------------------------------------------------------------------------------------------------------------------------------------------------------------------------------------------------------------------------------------------------------------------------------------------------------------------------------------------------------------------------------------------------------------------------------------------------------------------------------------------------------------------------------------------------------------------------------------------------------------------------------------------------------------------------------------------------------------------------------------------------------------------------------------------------------------------------------------------------------------------------------------------------------------------------------------------------------------------------------------------------------------------------------------------------------------------------------------------------------------------------------------------------------------------------------------------------------------------------------------------------------------------------------------------------------------------------------------------------------------------------------------------------------------------------------------------------------------------------------------------------------------------------------------------------------------------------------------------------------------------------------------------------------------------------|---------------------|----------------------|---------------------|----------------|-----------------------------|
| The second secon |                     | Operator ID          | County              | District       | Quadrangle                  |
| 2) Operator's Well Number:                                                                                                                                                                                                                                                                                                                                                                                                                                                                                                                                                                                                                                                                                                                                                                                                                                                                                                                                                                                                                                                                                                                                                                                                                                                                                                                                                                                                                                                                                                                                                                                                                                                                                                                                                                                                                                                                                                                                                                                                                                                                                                     | Christopher Unit 2  | H / Well i           | ad Name: Lettie     | e Pad          |                             |
| 3) Farm Name/Surface Owner                                                                                                                                                                                                                                                                                                                                                                                                                                                                                                                                                                                                                                                                                                                                                                                                                                                                                                                                                                                                                                                                                                                                                                                                                                                                                                                                                                                                                                                                                                                                                                                                                                                                                                                                                                                                                                                                                                                                                                                                                                                                                                     | Danie! M. Haymond,  | IV, et al Public R   | oad Access: Stu     | ıll Hill Rd.   |                             |
| 4) Elevation, current ground:                                                                                                                                                                                                                                                                                                                                                                                                                                                                                                                                                                                                                                                                                                                                                                                                                                                                                                                                                                                                                                                                                                                                                                                                                                                                                                                                                                                                                                                                                                                                                                                                                                                                                                                                                                                                                                                                                                                                                                                                                                                                                                  | ~974 E              | levation, propose    | ed post-constructi  | ion: 970'      |                             |
| 5) Well Type (a) Gas X<br>Other                                                                                                                                                                                                                                                                                                                                                                                                                                                                                                                                                                                                                                                                                                                                                                                                                                                                                                                                                                                                                                                                                                                                                                                                                                                                                                                                                                                                                                                                                                                                                                                                                                                                                                                                                                                                                                                                                                                                                                                                                                                                                                | Oil                 | Ui                   | derground Stora     | ge             |                             |
| (b)If Gas Sl                                                                                                                                                                                                                                                                                                                                                                                                                                                                                                                                                                                                                                                                                                                                                                                                                                                                                                                                                                                                                                                                                                                                                                                                                                                                                                                                                                                                                                                                                                                                                                                                                                                                                                                                                                                                                                                                                                                                                                                                                                                                                                                   | hallow X            | Deep                 |                     |                | 2 01 //                     |
| Н                                                                                                                                                                                                                                                                                                                                                                                                                                                                                                                                                                                                                                                                                                                                                                                                                                                                                                                                                                                                                                                                                                                                                                                                                                                                                                                                                                                                                                                                                                                                                                                                                                                                                                                                                                                                                                                                                                                                                                                                                                                                                                                              | orizontal X         |                      |                     | Mich           | al Doff                     |
| 6) Existing Pad: Yes or No N                                                                                                                                                                                                                                                                                                                                                                                                                                                                                                                                                                                                                                                                                                                                                                                                                                                                                                                                                                                                                                                                                                                                                                                                                                                                                                                                                                                                                                                                                                                                                                                                                                                                                                                                                                                                                                                                                                                                                                                                                                                                                                   | 0                   |                      | _ 5                 | -10-1          | and Doff                    |
| <ol> <li>Proposed Target Formation<br/>Marcellus Shale: 6800' TVD,</li> </ol>                                                                                                                                                                                                                                                                                                                                                                                                                                                                                                                                                                                                                                                                                                                                                                                                                                                                                                                                                                                                                                                                                                                                                                                                                                                                                                                                                                                                                                                                                                                                                                                                                                                                                                                                                                                                                                                                                                                                                                                                                                                  |                     |                      | s and Expected P    | ressure(s):    |                             |
| 8) Proposed Total Vertical Dep                                                                                                                                                                                                                                                                                                                                                                                                                                                                                                                                                                                                                                                                                                                                                                                                                                                                                                                                                                                                                                                                                                                                                                                                                                                                                                                                                                                                                                                                                                                                                                                                                                                                                                                                                                                                                                                                                                                                                                                                                                                                                                 | oth: 6800' TVD      |                      |                     |                |                             |
| ) Formation at Total Vertical                                                                                                                                                                                                                                                                                                                                                                                                                                                                                                                                                                                                                                                                                                                                                                                                                                                                                                                                                                                                                                                                                                                                                                                                                                                                                                                                                                                                                                                                                                                                                                                                                                                                                                                                                                                                                                                                                                                                                                                                                                                                                                  | Depth: Marcellus    | 5                    |                     |                |                             |
| 10) Proposed Total Measured                                                                                                                                                                                                                                                                                                                                                                                                                                                                                                                                                                                                                                                                                                                                                                                                                                                                                                                                                                                                                                                                                                                                                                                                                                                                                                                                                                                                                                                                                                                                                                                                                                                                                                                                                                                                                                                                                                                                                                                                                                                                                                    | Depth: 20000 M      | D                    |                     |                |                             |
| 11) Proposed Horizontal Leg I                                                                                                                                                                                                                                                                                                                                                                                                                                                                                                                                                                                                                                                                                                                                                                                                                                                                                                                                                                                                                                                                                                                                                                                                                                                                                                                                                                                                                                                                                                                                                                                                                                                                                                                                                                                                                                                                                                                                                                                                                                                                                                  | ength: 10724'       |                      |                     |                |                             |
| 12) Approximate Fresh Water                                                                                                                                                                                                                                                                                                                                                                                                                                                                                                                                                                                                                                                                                                                                                                                                                                                                                                                                                                                                                                                                                                                                                                                                                                                                                                                                                                                                                                                                                                                                                                                                                                                                                                                                                                                                                                                                                                                                                                                                                                                                                                    | Strata Depths:      | 408'                 |                     |                |                             |
| <ol> <li>Method to Determine Fresh</li> <li>Approximate Saltwater De</li> </ol>                                                                                                                                                                                                                                                                                                                                                                                                                                                                                                                                                                                                                                                                                                                                                                                                                                                                                                                                                                                                                                                                                                                                                                                                                                                                                                                                                                                                                                                                                                                                                                                                                                                                                                                                                                                                                                                                                                                                                                                                                                                | a water populs.     | Offset well records. | Depths have been ac | djusted accord | ling to surface elevations. |
| 15) Approximate Coal Seam D                                                                                                                                                                                                                                                                                                                                                                                                                                                                                                                                                                                                                                                                                                                                                                                                                                                                                                                                                                                                                                                                                                                                                                                                                                                                                                                                                                                                                                                                                                                                                                                                                                                                                                                                                                                                                                                                                                                                                                                                                                                                                                    | epths: 622'         |                      |                     |                |                             |
| 16) Approximate Depth to Pos                                                                                                                                                                                                                                                                                                                                                                                                                                                                                                                                                                                                                                                                                                                                                                                                                                                                                                                                                                                                                                                                                                                                                                                                                                                                                                                                                                                                                                                                                                                                                                                                                                                                                                                                                                                                                                                                                                                                                                                                                                                                                                   | sible Void (coal mi | ine, karst, other)   | None Anticipa       | ited           |                             |
| 17) Does Proposed well location directly overlying or adjacent t                                                                                                                                                                                                                                                                                                                                                                                                                                                                                                                                                                                                                                                                                                                                                                                                                                                                                                                                                                                                                                                                                                                                                                                                                                                                                                                                                                                                                                                                                                                                                                                                                                                                                                                                                                                                                                                                                                                                                                                                                                                               |                     | ms<br>Yes            | No                  | x              |                             |
| (a) If Yes, provide Mine Info                                                                                                                                                                                                                                                                                                                                                                                                                                                                                                                                                                                                                                                                                                                                                                                                                                                                                                                                                                                                                                                                                                                                                                                                                                                                                                                                                                                                                                                                                                                                                                                                                                                                                                                                                                                                                                                                                                                                                                                                                                                                                                  | : Name:             |                      |                     |                | On Rea-                     |
|                                                                                                                                                                                                                                                                                                                                                                                                                                                                                                                                                                                                                                                                                                                                                                                                                                                                                                                                                                                                                                                                                                                                                                                                                                                                                                                                                                                                                                                                                                                                                                                                                                                                                                                                                                                                                                                                                                                                                                                                                                                                                                                                | Depth:              |                      |                     |                | Office of Oil and o         |
|                                                                                                                                                                                                                                                                                                                                                                                                                                                                                                                                                                                                                                                                                                                                                                                                                                                                                                                                                                                                                                                                                                                                                                                                                                                                                                                                                                                                                                                                                                                                                                                                                                                                                                                                                                                                                                                                                                                                                                                                                                                                                                                                | Seam:               |                      |                     |                | " 1 1 0 -                   |
|                                                                                                                                                                                                                                                                                                                                                                                                                                                                                                                                                                                                                                                                                                                                                                                                                                                                                                                                                                                                                                                                                                                                                                                                                                                                                                                                                                                                                                                                                                                                                                                                                                                                                                                                                                                                                                                                                                                                                                                                                                                                                                                                | Owner:              |                      |                     |                | Environmental Protectio     |
|                                                                                                                                                                                                                                                                                                                                                                                                                                                                                                                                                                                                                                                                                                                                                                                                                                                                                                                                                                                                                                                                                                                                                                                                                                                                                                                                                                                                                                                                                                                                                                                                                                                                                                                                                                                                                                                                                                                                                                                                                                                                                                                                |                     |                      |                     |                | mental Protectic            |