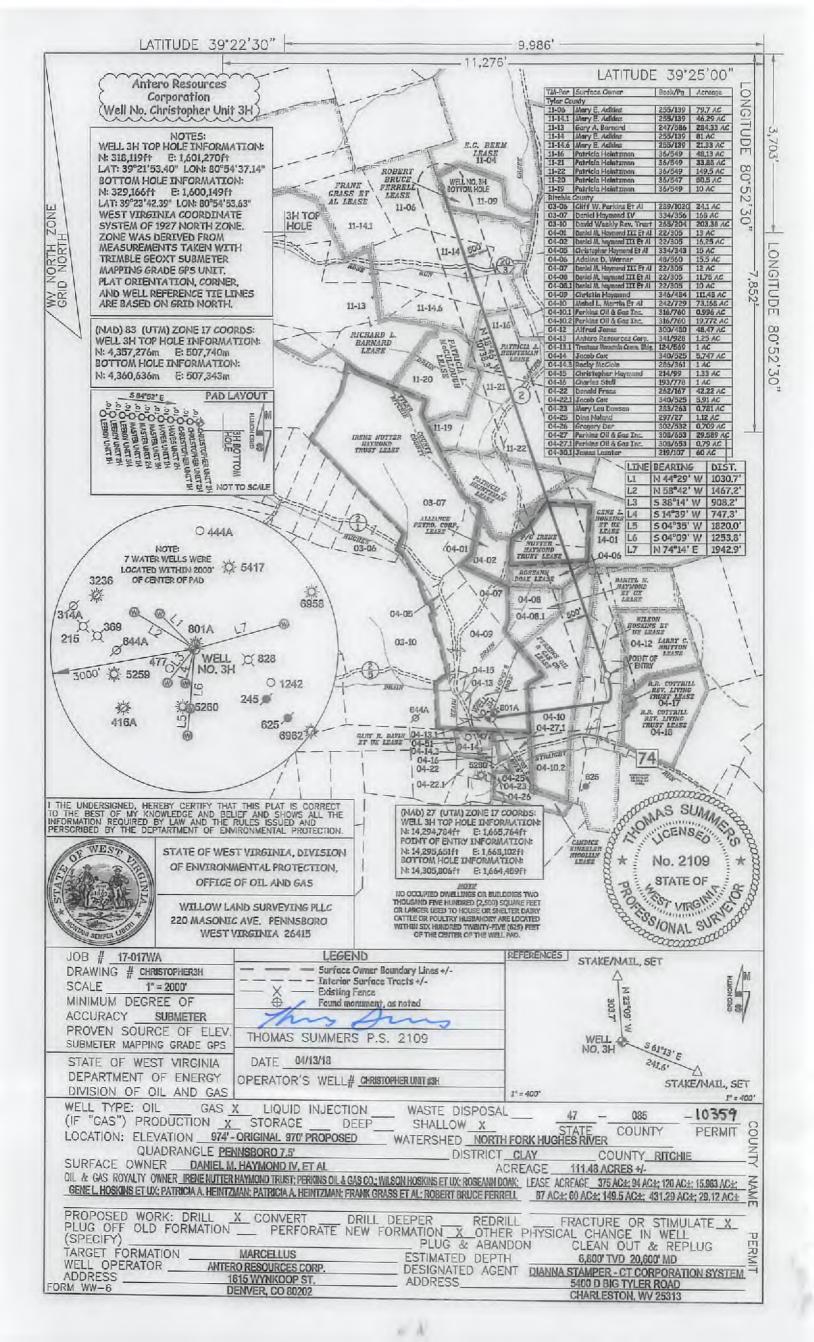

API NO. 47-085 - 10359
OPERATOR WELL NO. Christopher Unit 3H
Well Pad Name: Lettle Pad