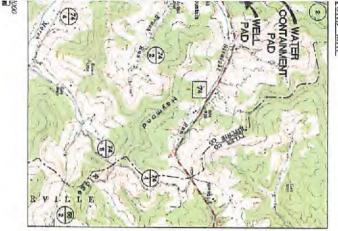

API NO. 47-085 - 10359
OPERATOR WELL NO. Christopher Unit 3H
Well Pad Name: Lettle Pad