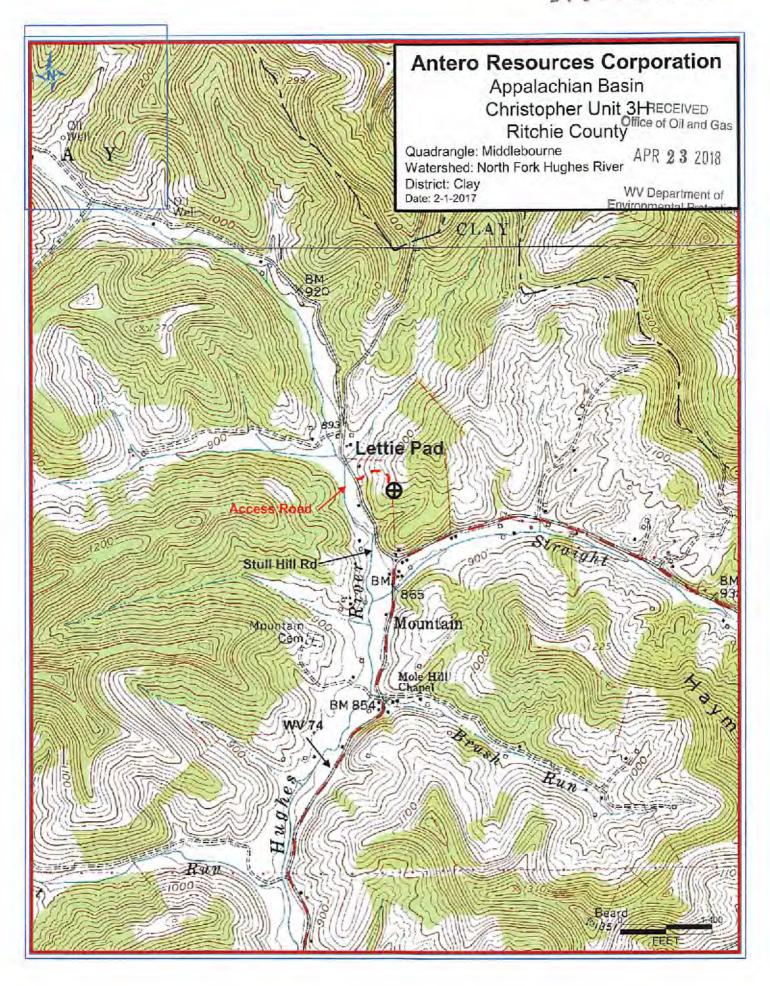

API NO. 47-085 - 10359
OPERATOR WELL NO. Christopher Unit 3H
Well Pad Name: Lettle Pad