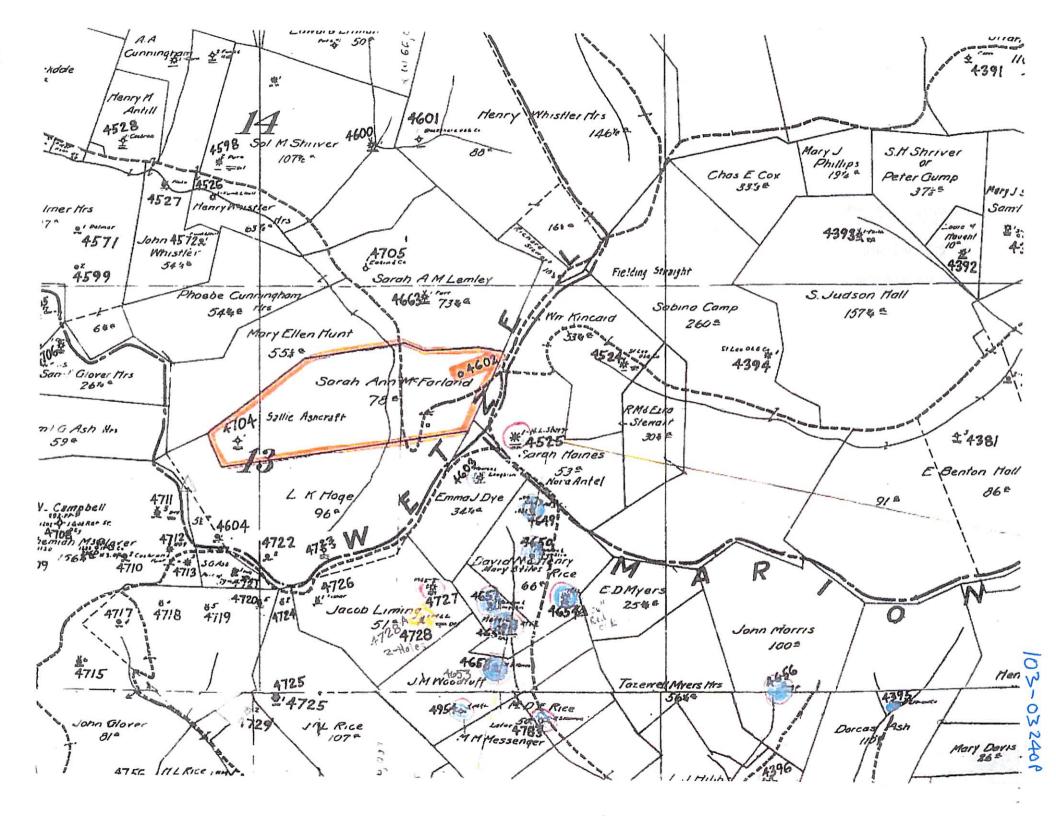

## STATE OF WEST VIRGINIA DEPARTMENT OF ENVIRONMENTAL PROTECTION OFFICE OF OIL AND GAS

|       | OFFICE OF (                                                                                 | JIII AMD GAS                                                                           |
|-------|---------------------------------------------------------------------------------------------|----------------------------------------------------------------------------------------|
|       | APPLICATION FOR A PERM                                                                      | IT TO PLUG AND ABANDON                                                                 |
| 4}    | Well Type: Oil/ Gas _X / Liquid  (If "Gas, Production or Und                                | injection/ Waste disposal/ erground storage) Deep/ Shallow                             |
| 5)    | Location: Elevation 1358.17 CHURCH                                                          | Watershed WEST VIRGINIA FORK OF FISH CREEK County WETZEL Quadrangle HUNDRED, WV,PA 7.5 |
| 6)    | Well Operator Address Address CONSOLIDATION COAL COMPANY 1 BRIDGE STREET MONONGAH, WV 26554 | 7) Designated Agent DAVID RODDY Address 1 BRIDGE STREET MONONGAH, WV 26554             |
| 8)    | Oil and Gas Inspector to be notified                                                        | 9) Plugging Contractor                                                                 |
|       | Name DEREK HAUGHT                                                                           | Name                                                                                   |
|       | Address P.O. BOX 85                                                                         | Address                                                                                |
|       | SMITHVILLE, WV 26178                                                                        |                                                                                        |
| C     |                                                                                             |                                                                                        |
| 10)   | Work Order: The work order for the manner  SEE EXHIBIT No. 1  E  MSHA 101 C EXEMPTION       |                                                                                        |
|       |                                                                                             | Office of Oil and Gas                                                                  |
|       |                                                                                             | JUN 1 5 2018                                                                           |
|       |                                                                                             | WV Department of<br>Environmental Protection                                           |
| Noti: | fication must be given to the district oil can commence.                                    | L and gas inspector 24 hours before permitted                                          |
| Work  | order approved by inspector Derse W                                                         | 1. Haught Date 6/14/18                                                                 |