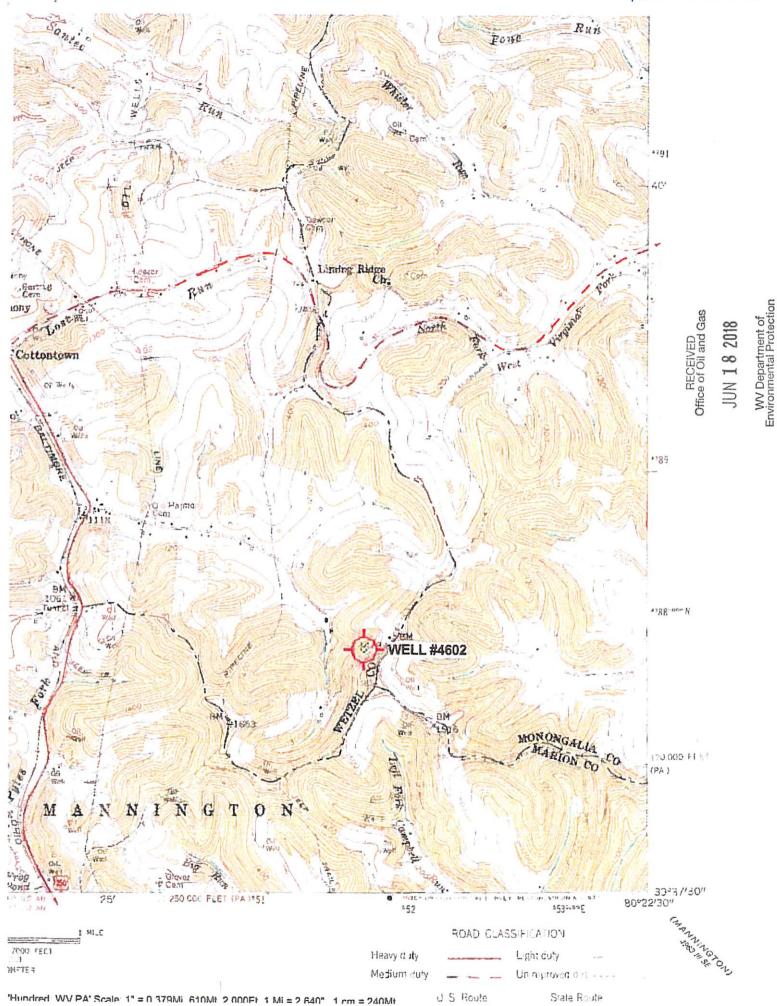

## STATE OF WEST VIRGINIA DEPARTMENT OF ENVIRONMENTAL PROTECTION OFFICE OF OIL AND GAS

|       | OFFICE OF (                                                                                 | JIII AMD GAS                                                                           |
|-------|---------------------------------------------------------------------------------------------|----------------------------------------------------------------------------------------|
|       | APPLICATION FOR A PERM                                                                      | IT TO PLUG AND ABANDON                                                                 |
| 4}    | Well Type: Oil/ Gas _X / Liquid  (If "Gas, Production or Und                                | injection/ Waste disposal/ erground storage) Deep/ Shallow                             |
| 5)    | Location: Elevation 1358.17 CHURCH                                                          | Watershed WEST VIRGINIA FORK OF FISH CREEK County WETZEL Quadrangle HUNDRED, WV,PA 7.5 |
| 6)    | Well Operator Address Address CONSOLIDATION COAL COMPANY 1 BRIDGE STREET MONONGAH, WV 26554 | 7) Designated Agent DAVID RODDY Address 1 BRIDGE STREET MONONGAH, WV 26554             |
| 8)    | Oil and Gas Inspector to be notified                                                        | 9) Plugging Contractor                                                                 |
|       | Name DEREK HAUGHT                                                                           | Name                                                                                   |
|       | Address P.O. BOX 85                                                                         | Address                                                                                |
|       | SMITHVILLE, WV 26178                                                                        |                                                                                        |
| C     |                                                                                             |                                                                                        |
| 10)   | Work Order: The work order for the manner  SEE EXHIBIT No. 1  E  MSHA 101 C EXEMPTION       |                                                                                        |
|       |                                                                                             | Office of Oil and Gas                                                                  |
|       |                                                                                             | JUN 1 5 2018                                                                           |
|       |                                                                                             | WV Department of<br>Environmental Protection                                           |
| Noti: | fication must be given to the district oil can commence.                                    | L and gas inspector 24 hours before permitted                                          |
| Work  | order approved by inspector Derse W                                                         | 1. Haught Date 6/14/18                                                                 |