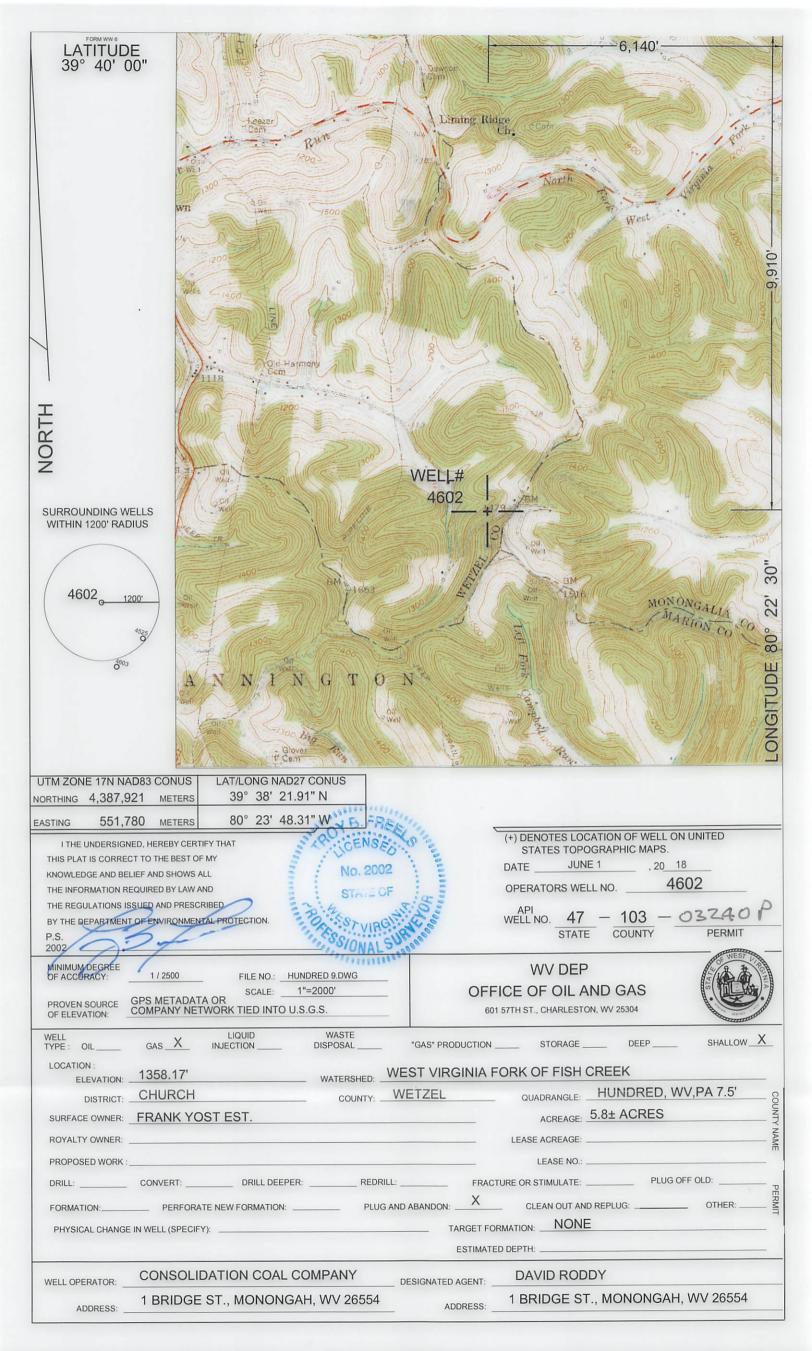

WW-4B Rev. 2/01

| 1) Date JUNE 1  |         | 20  | 18   |   |
|-----------------|---------|-----|------|---|
| 2) Operator's   |         | -   |      | 9 |
| Well No.        | 4602    |     |      |   |
| 3) API Well No. | 47- 103 | - 0 | 3240 | 1 |

## STATE OF WEST VIRGINIA DEPARTMENT OF ENVIRONMENTAL PROTECTION OFFICE OF OIL AND GAS

|       | OFFICE OF (                                                                                 | JIII AMD GAS                                                                           |
|-------|---------------------------------------------------------------------------------------------|----------------------------------------------------------------------------------------|
|       | APPLICATION FOR A PERM                                                                      | IT TO PLUG AND ABANDON                                                                 |
| 4}    | Well Type: Oil/ Gas _X / Liquid  (If "Gas, Production or Und                                | injection/ Waste disposal/ erground storage) Deep/ Shallow                             |
| 5)    | Location: Elevation 1358.17 CHURCH                                                          | Watershed WEST VIRGINIA FORK OF FISH CREEK County WETZEL Quadrangle HUNDRED, WV,PA 7.5 |
| 6)    | Well Operator Address Address CONSOLIDATION COAL COMPANY 1 BRIDGE STREET MONONGAH, WV 26554 | 7) Designated Agent DAVID RODDY Address 1 BRIDGE STREET MONONGAH, WV 26554             |
| 8)    | Oil and Gas Inspector to be notified                                                        | 9) Plugging Contractor                                                                 |
|       | Name DEREK HAUGHT                                                                           | Name                                                                                   |
|       | Address P.O. BOX 85                                                                         | Address                                                                                |
|       | SMITHVILLE, WV 26178                                                                        |                                                                                        |
| C     |                                                                                             |                                                                                        |
| 10)   | Work Order: The work order for the manner  SEE EXHIBIT No. 1  E  MSHA 101 C EXEMPTION       |                                                                                        |
|       |                                                                                             | Office of Oil and Gas                                                                  |
|       |                                                                                             | JUN 1 5 2018                                                                           |
|       |                                                                                             | WV Department of<br>Environmental Protection                                           |
| Noti: | fication must be given to the district oil can commence.                                    | L and gas inspector 24 hours before permitted                                          |
| Work  | order approved by inspector Derse W                                                         | 1. Haught Date 6/14/18                                                                 |