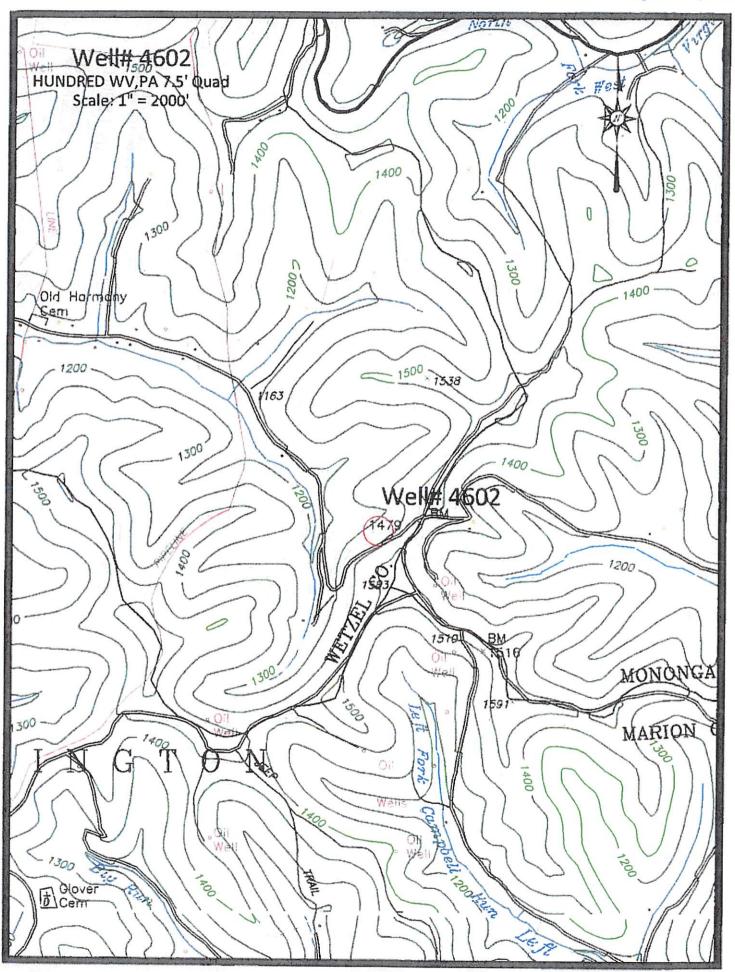

## STATE OF WEST VIRGINIA DEPARTMENT OF ENVIRONMENTAL PROTECTION OFFICE OF OIL AND GAS

|       | OFFICE OF (                                                                                 | JIII AMD GAS                                                                           |
|-------|---------------------------------------------------------------------------------------------|----------------------------------------------------------------------------------------|
|       | APPLICATION FOR A PERM                                                                      | IT TO PLUG AND ABANDON                                                                 |
| 4}    | Well Type: Oil/ Gas _X / Liquid  (If "Gas, Production or Und                                | injection/ Waste disposal/ erground storage) Deep/ Shallow                             |
| 5)    | Location: Elevation 1358.17 CHURCH                                                          | Watershed WEST VIRGINIA FORK OF FISH CREEK County WETZEL Quadrangle HUNDRED, WV,PA 7.5 |
| 6)    | Well Operator Address Address CONSOLIDATION COAL COMPANY 1 BRIDGE STREET MONONGAH, WV 26554 | 7) Designated Agent DAVID RODDY Address 1 BRIDGE STREET MONONGAH, WV 26554             |
| 8)    | Oil and Gas Inspector to be notified                                                        | 9) Plugging Contractor                                                                 |
|       | Name DEREK HAUGHT                                                                           | Name                                                                                   |
|       | Address P.O. BOX 85                                                                         | Address                                                                                |
|       | SMITHVILLE, WV 26178                                                                        |                                                                                        |
| C     |                                                                                             |                                                                                        |
| 10)   | Work Order: The work order for the manner  SEE EXHIBIT No. 1  E  MSHA 101 C EXEMPTION       |                                                                                        |
|       |                                                                                             | Office of Oil and Gas                                                                  |
|       |                                                                                             | JUN 1 5 2018                                                                           |
|       |                                                                                             | WV Department of<br>Environmental Protection                                           |
| Noti: | fication must be given to the district oil can commence.                                    | L and gas inspector 24 hours before permitted                                          |
| Work  | order approved by inspector Derse W                                                         | 1. Haught Date 6/14/18                                                                 |