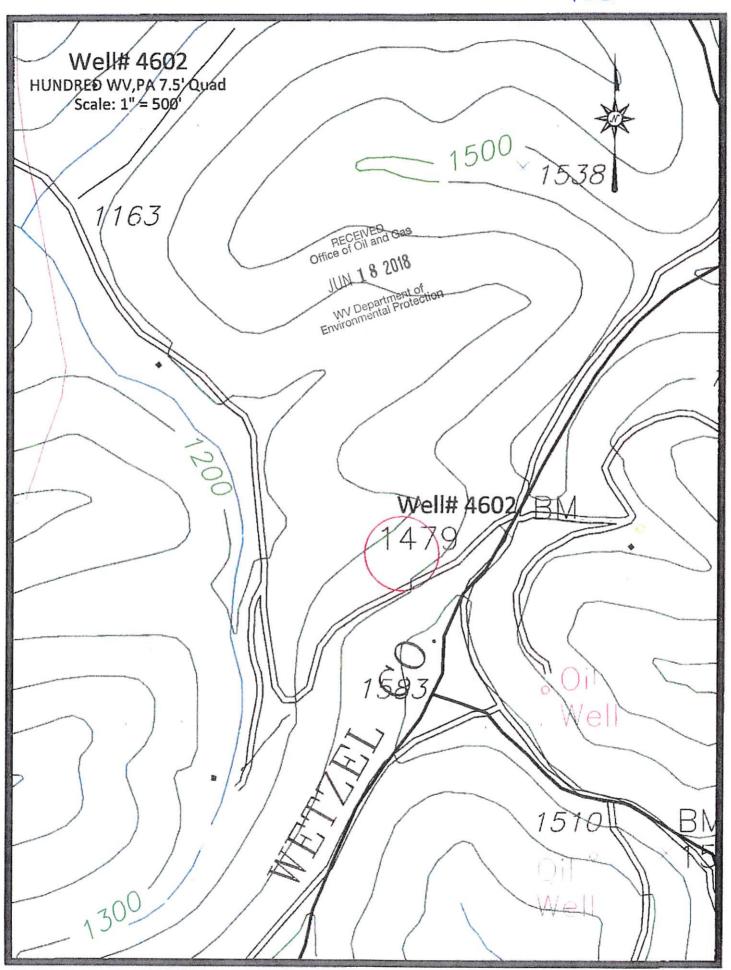

## STATE OF WEST VIRGINIA DEPARTMENT OF ENVIRONMENTAL PROTECTION OFFICE OF OIL AND GAS

|       | OFFICE OF (                                                                                 | JIII AMD GAS                                                                           |
|-------|---------------------------------------------------------------------------------------------|----------------------------------------------------------------------------------------|
|       | APPLICATION FOR A PERM                                                                      | IT TO PLUG AND ABANDON                                                                 |
| 4}    | Well Type: Oil/ Gas _X / Liquid  (If "Gas, Production or Und                                | injection/ Waste disposal/ erground storage) Deep/ Shallow                             |
| 5)    | Location: Elevation 1358.17 CHURCH                                                          | Watershed WEST VIRGINIA FORK OF FISH CREEK County WETZEL Quadrangle HUNDRED, WV,PA 7.5 |
| 6)    | Well Operator Address Address CONSOLIDATION COAL COMPANY 1 BRIDGE STREET MONONGAH, WV 26554 | 7) Designated Agent DAVID RODDY Address 1 BRIDGE STREET MONONGAH, WV 26554             |
| 8)    | Oil and Gas Inspector to be notified                                                        | 9) Plugging Contractor                                                                 |
|       | Name DEREK HAUGHT                                                                           | Name                                                                                   |
|       | Address P.O. BOX 85                                                                         | Address                                                                                |
|       | SMITHVILLE, WV 26178                                                                        |                                                                                        |
| C     |                                                                                             |                                                                                        |
| 10)   | Work Order: The work order for the manner  SEE EXHIBIT No. 1  E  MSHA 101 C EXEMPTION       |                                                                                        |
|       |                                                                                             | Office of Oil and Gas                                                                  |
|       |                                                                                             | JUN 1 5 2018                                                                           |
|       |                                                                                             | WV Department of<br>Environmental Protection                                           |
| Noti: | fication must be given to the district oil can commence.                                    | L and gas inspector 24 hours before permitted                                          |
| Work  | order approved by inspector Derse W                                                         | 1. Haught Date 6/14/18                                                                 |