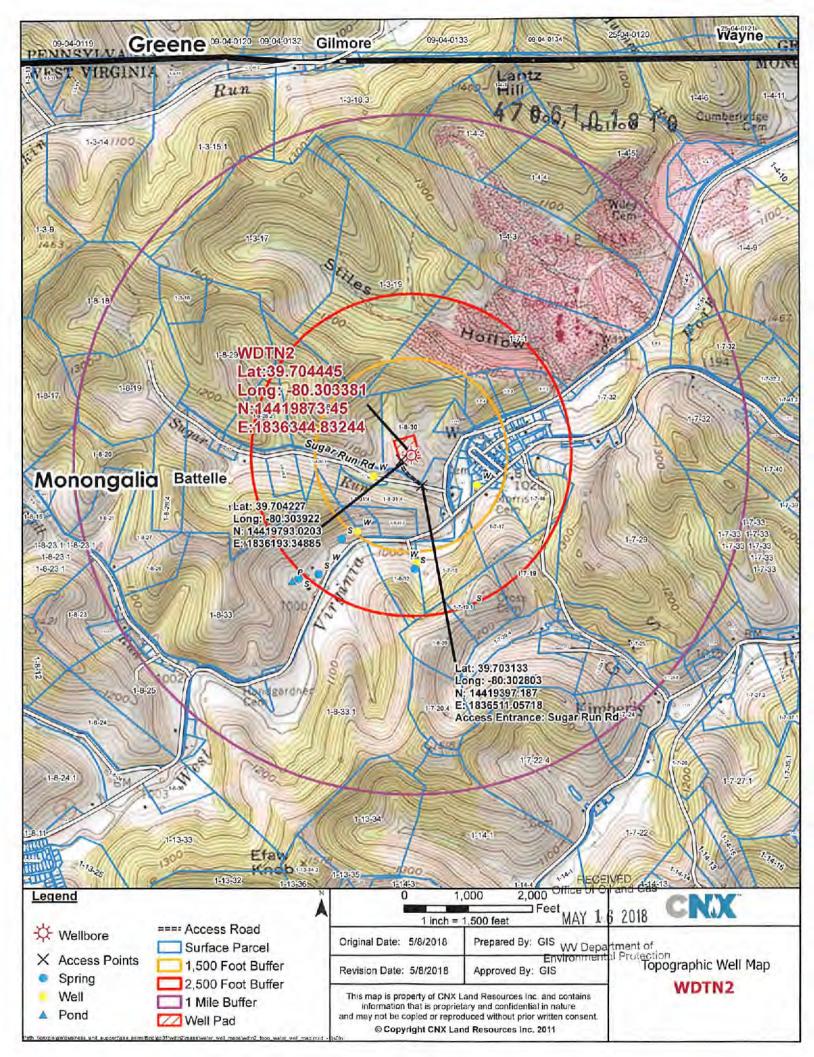

## STATE OF WEST VIRGINIA DEPARTMENT OF ENVIRONMENTAL PROTECTION, OFFICE OF OIL AND GAS WELL WORK PERMIT APPLICATION

| 1) Well Operator:          | CNX Gas Company, LLC                                       | 494458046           | Monongalia         | Battelle    | Wadestown        |
|----------------------------|------------------------------------------------------------|---------------------|--------------------|-------------|------------------|
| ,                          |                                                            | Operator ID         | County             | District    | Quadrangle       |
| 2) Operator's Well I       | Number: WDTN2IHSM                                          | Well F              | Pad Name: WDT      | N2          |                  |
| 3) Farm Name/Surfa         | ace Owner: Consol                                          | Public R            | oad Access: CR     | 7/23 Suga   | r Run Road       |
| 4) Elevation, current      | ground: 1085'                                              | Elevation, propose  | ed post-constructi | on: 1081    |                  |
| 5) Well Type (a) Other     |                                                            | Ur                  | nderground Stora   | ge          |                  |
| (b)I:                      | f Gas Shallow                                              | X Deep              |                    |             |                  |
| 6) Existing Pad: Yes       | Horizontal N                                               | X<br>0              | MOK S              | /10/2018    | -                |
| 7) Proposed Target I       | Formation(s), Depth(s), An<br>s Marcellus Shale @ 7365'-7  |                     | s and Expected P   | ressure(s): |                  |
|                            | ertical Depth: 7410' (dep                                  |                     |                    |             |                  |
| 9) Formation at Tota       |                                                            | lus Shale (will not |                    | idaga)      |                  |
| 10) Proposed Total I       | Measured Depth: 15,057                                     |                     |                    |             |                  |
| 11) Proposed Horizo        | ontal Leg Length: 6914'                                    |                     |                    |             |                  |
| 12) Approximate Fro        | esh Water Strata Depths:                                   | 404', 665', 758     | 3' 🗸               |             |                  |
| 13) Method to Deter        | mine Fresh Water Depths:                                   | Offset well infor   | mation             |             |                  |
| 14) Approximate Sa         | ltwater Depths: 2410', 26                                  | 50' 🗸               |                    |             |                  |
| 15) Approximate Co         | oal Seam Depths: 404', 66                                  | 5', 753', 758' 🗸    |                    |             |                  |
| 16) Approximate De         | epth to Possible Void (coal                                | mine, karst, other) | None anticipa      | ted         |                  |
|                            | well location contain coal s<br>adjacent to an active mine |                     | No                 |             | X                |
| (a) If Yes, provide        | Mine Info: Name:                                           |                     |                    |             |                  |
| a san di a san a san a san | Depth:                                                     |                     |                    |             | RECEIVED         |
|                            | Seam:                                                      |                     |                    | Offic       | e of Oil and Gas |
|                            |                                                            |                     |                    | _           | Y 1 6 2018       |

| roposed recregeration ricain                                                                                                                         | nent: Acres Disturbed 1                                               | 1.2 Prevegetation p                                                                 | <sub>oH</sub> 6.5                  |
|------------------------------------------------------------------------------------------------------------------------------------------------------|-----------------------------------------------------------------------|-------------------------------------------------------------------------------------|------------------------------------|
| Lime according to pH                                                                                                                                 | test Tons/acre or to correc                                           | et to pH                                                                            |                                    |
| Fertilizer type 10-20                                                                                                                                | 0-20                                                                  |                                                                                     |                                    |
| Fertilizer amount 50                                                                                                                                 | 0                                                                     | lbs/acre                                                                            |                                    |
| Mulch hay or stra                                                                                                                                    | w @ 2                                                                 | _Tons/acre                                                                          |                                    |
|                                                                                                                                                      |                                                                       |                                                                                     |                                    |
| Ten                                                                                                                                                  | iporary                                                               | Seed Mixtures Pern                                                                  | ianent                             |
| Seed Type                                                                                                                                            | lbs/acre                                                              | Seed Type                                                                           | lbs/acre                           |
| Orchard Grass                                                                                                                                        | 25                                                                    | Orchard Grass                                                                       | 25                                 |
| Birdsfoot Trefoil                                                                                                                                    | 15                                                                    | Birdsfoot Trefoil                                                                   | 15                                 |
| Ladino Clover                                                                                                                                        | 10                                                                    | Ladino Clover                                                                       | 10                                 |
| Maps(s) of road, location, pit a provided). If water from the picreage, of the land application                                                      | it will be land applied, inc<br>n area.                               | d application (unless engineered plans include dimensions (L x W x D) of the pit, a |                                    |
| Maps(s) of road, location, pit a provided). If water from the pit acreage, of the land application. Photocopied section of involve                   | it will be land applied, inc<br>n area.                               |                                                                                     |                                    |
| Maps(s) of road, location, pit a provided). If water from the pit acreage, of the land application Photocopied section of involve Plan Approved by:  | it will be land applied, inc<br>n area.<br>ed 7.5' topographic sheet. | elude dimensions (L x W x D) of the pit, and                                        | nd dimensions (L x W), and area in |
| Maps(s) of road, location, pit a provided). If water from the pit acreage, of the land application Photocopied section of involve Plan Approved by:  | it will be land applied, inc<br>n area.<br>ed 7.5' topographic sheet. | elude dimensions (L x W x D) of the pit, and                                        | nd dimensions (L x W), and area in |
| Maps(s) of road, location, pit a provided). If water from the pit acreage, of the land application. Photocopied section of involve Plan Approved by: | it will be land applied, inc<br>n area.<br>ed 7.5' topographic sheet. | elude dimensions (L x W x D) of the pit, and                                        | nd dimensions (L x W), and area in |
| Maps(s) of road, location, pit a provided). If water from the pit acreage, of the land application Photocopied section of involve Plan Approved by:  | it will be land applied, inc<br>n area.<br>ed 7.5' topographic sheet. |                                                                                     | nd dimensions (L x W), and area in |
| Maps(s) of road, location, pit a provided). If water from the pit pereage, of the land application Photocopied section of involve Plan Approved by:  | it will be land applied, inc<br>n area.<br>ed 7.5' topographic sheet. | elude dimensions (L x W x D) of the pit, and                                        | nd dimensions (L x W), and area in |
| Maps(s) of road, location, pit a provided). If water from the pit pereage, of the land application Photocopied section of involve Plan Approved by:  | it will be land applied, inc<br>n area.<br>ed 7.5' topographic sheet. | elude dimensions (L x W x D) of the pit, and                                        | nd dimensions (L x W), and area in |
| Maps(s) of road, location, pit a provided). If water from the pit acreage, of the land application Photocopied section of involve Plan Approved by:  | it will be land applied, inc<br>n area.<br>ed 7.5' topographic sheet. | elude dimensions (L x W x D) of the pit, and                                        | nd dimensions (L x W), and area in |
| Plan Approved by:                                                                                                                                    | it will be land applied, inc<br>n area.<br>ed 7.5' topographic sheet. | elude dimensions (L x W x D) of the pit, and                                        | is required                        |