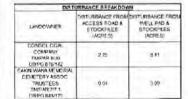

- 21) Total Area to be disturbed, including roads, stockpile area, pits, etc., (acres): 11.2
- 22) Area to be disturbed for well pad only, less access road (acres): 8.41
- 23) Describe centralizer placement for each casing string: