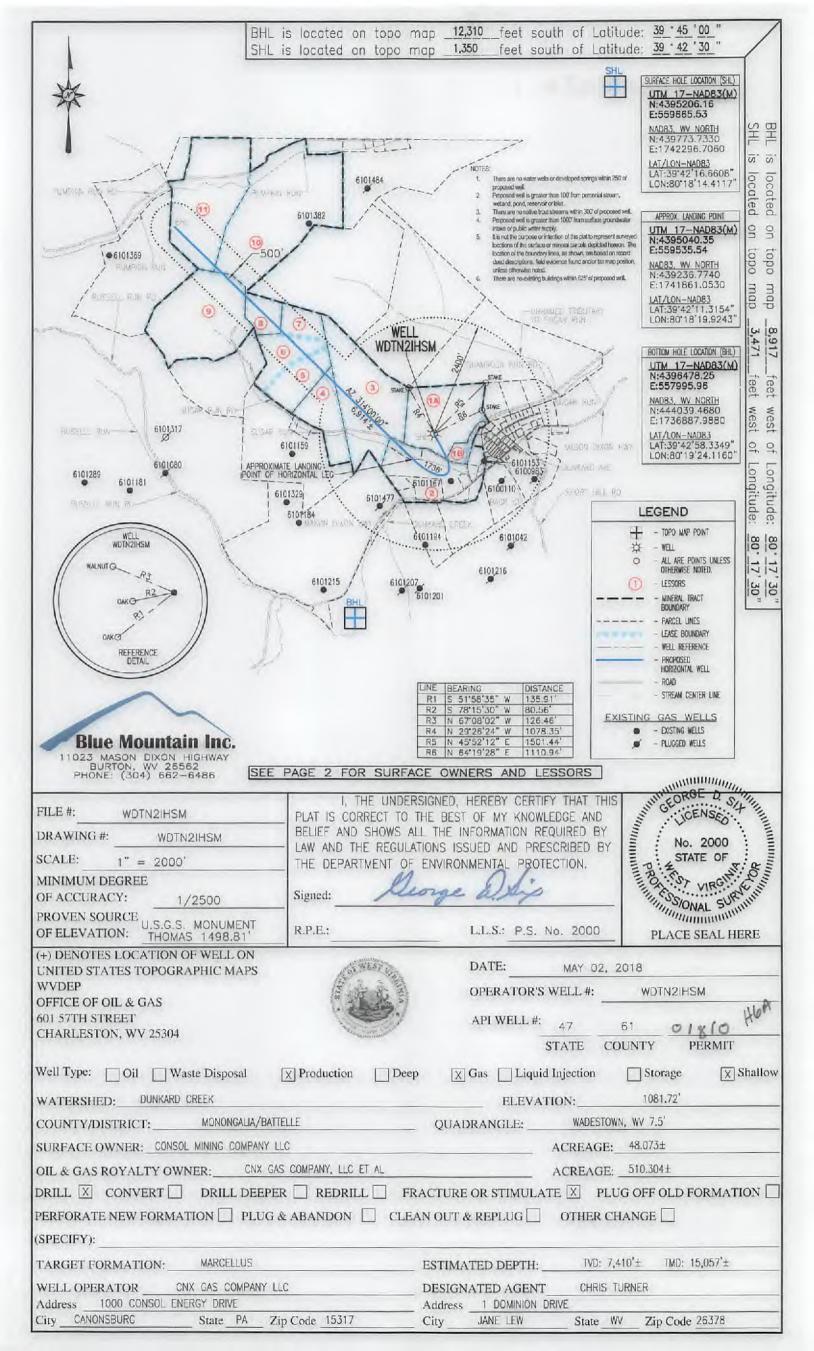

#### DRILLING WELL PLAN

WDTN-2I-HSM (Marcellus HZ)

Marcellus Shale Horizontal

|                  |                   |                           |                                     |       |      |                  |                                                                                          | Monongalia                                                                       | County, WV                                                               |                                                                                                                 |  |  |                                          |
|------------------|-------------------|---------------------------|-------------------------------------|-------|------|------------------|------------------------------------------------------------------------------------------|----------------------------------------------------------------------------------|--------------------------------------------------------------------------|-----------------------------------------------------------------------------------------------------------------|--|--|------------------------------------------|
|                  |                   |                           |                                     |       | WE   | DTN-2I-H         | ISM SHL                                                                                  | N 439                                                                            | 9736.64, E 1773733                                                       | .43 (NAD27)                                                                                                     |  |  |                                          |
|                  |                   |                           |                                     |       |      |                  | HSM LP                                                                                   | N 439199.67, E 1773297.8 (NAD27)                                                 |                                                                          |                                                                                                                 |  |  |                                          |
| Azimuth 314°     |                   |                           |                                     |       |      | TN-2I-H          | ISM BHL                                                                                  | N 444002.27, E 1768324.54 (NAD27)                                                |                                                                          |                                                                                                                 |  |  |                                          |
| WELLBORE DIAGRAM | HOLE              | CASING                    | GEOLOGY                             | MD    | TVD  | MUD              | CEMENT                                                                                   | CENTRALIZERS                                                                     | CONDITIONING                                                             | COMMENTS                                                                                                        |  |  |                                          |
|                  | 24"               | 20" ⊔/S                   |                                     |       |      | AIR              | To Surface                                                                               | N/A                                                                              | N/A                                                                      | Stabilize surface fill/soil                                                                                     |  |  |                                          |
|                  |                   |                           | Conductor<br>Shallowest Fresh Water | 100   | 100  |                  |                                                                                          |                                                                                  |                                                                          |                                                                                                                 |  |  |                                          |
|                  |                   |                           |                                     | -     | 404  |                  | 15.6 ppg Class A                                                                         | army day have                                                                    |                                                                          | Set through fresh water zone.                                                                                   |  |  |                                          |
|                  |                   |                           | Waynesburg 1 Coal<br>Sewickley Coal |       | 665  | - A-2-V          | + 1% to 3% CaCl2                                                                         | Centralize every 3rd<br>joint from shoe to                                       |                                                                          | Set through coal zones                                                                                          |  |  |                                          |
|                  | 17-1/2"           | 13-3/8" 54.5#<br>J-55 BTC | Roof Coal                           |       | 753  | AIR /<br>FW Mist | + 1/4 pps Flake<br>20% OH Excess                                                         | surface                                                                          | Ensure the hole is clean at section TD                                   | Cemented to surface                                                                                             |  |  |                                          |
|                  |                   |                           | Pittsburgh Coal                     |       | 758  |                  | Yield = 1.19                                                                             | Bow spring centralizers                                                          |                                                                          | 13-3/8" shoe NOT to be set<br>deeper than ground level                                                          |  |  |                                          |
|                  |                   |                           | FW/Coal Casing                      | 1070  | 1070 |                  | TOC @ surface                                                                            |                                                                                  |                                                                          | deeper than ground lever                                                                                        |  |  |                                          |
|                  |                   |                           | Brookville                          | 101,0 | 1668 |                  |                                                                                          | Centralize every 3rd<br>joint from shoe to<br>surface<br>Bow spring centralizers |                                                                          |                                                                                                                 |  |  | A 10 1 1 1 1 1 1 1 1 1 1 1 1 1 1 1 1 1 1 |
|                  |                   |                           | Big Lime                            |       | 2320 |                  | 15.6 ppg Class A<br>+ 0% to 2% CaCl2<br>+ 1/4 pps Flake<br>20% OH Excess<br>Yield = 1.19 |                                                                                  | Soap the hole as needed<br>and ensure the hole is clear<br>at section TD | Set through potential salt water zones Cemented to surface Casing to be set ~200'-250' below the Big Injun base |  |  |                                          |
|                  | 12-1/4"           | 9-5/8" 36.0#              | Big Injun                           |       | 2410 | AIR /            |                                                                                          |                                                                                  |                                                                          |                                                                                                                 |  |  |                                          |
|                  |                   | J-55 LTC                  | Price                               |       | 2650 | Soap             |                                                                                          |                                                                                  |                                                                          |                                                                                                                 |  |  |                                          |
|                  |                   |                           | Intermediate Casing                 | 2900  | 2900 |                  | TOC @ surface                                                                            |                                                                                  |                                                                          |                                                                                                                 |  |  |                                          |
|                  |                   |                           | 50 Foot                             |       | 3100 |                  |                                                                                          |                                                                                  | 1                                                                        |                                                                                                                 |  |  |                                          |
|                  |                   |                           | Gordon                              |       | 3235 |                  | 15 2 and Class H                                                                         |                                                                                  |                                                                          |                                                                                                                 |  |  |                                          |
|                  | 8-3/4"<br>Tangent |                           | Fifth                               |       | 3410 | AIR              | 15.2 ppg Class H<br>50:50 Class H:Poz                                                    |                                                                                  | Once at TD, circulate at                                                 |                                                                                                                 |  |  |                                          |
|                  | rangen            |                           | Elks                                |       | 4860 |                  | with additives (retarder,<br>suspension agent, gas                                       | Centralize every joint                                                           | max flowrate with max<br>rotation until shakers clean-                   | Note: For all strings, actual                                                                                   |  |  |                                          |
|                  |                   |                           | Rhinestreet                         |       | 6840 |                  | block, defoamer, fluid                                                                   | from shoe to KOP -<br>then every 3rd joint                                       | up (typically requires                                                   | centralizer placements may b<br>changed due to hole condition                                                   |  |  |                                          |
| 11 11            |                   | 5-1/2" 20.0#<br>P-110 VAR | Cashaqua                            |       | 7055 |                  | loss, extender, etc.)                                                                    | from KOP to TOC                                                                  | multiple bottoms-up)                                                     |                                                                                                                 |  |  |                                          |
|                  |                   | 7                         | Burkett                             |       | 7200 |                  | 10% OH Excess                                                                            | Single-piece/rigid bow                                                           | Once on bottom with                                                      | Note: For all strings, actual cem<br>blends may vary slightly depend                                            |  |  |                                          |
|                  | 8-1/2" Curve      |                           | Tully                               |       | 7225 | 12.0-12.5        | Yield = 1.07                                                                             | centralizers                                                                     | casing, circulate a minimum<br>of one hole volume prior to               | upon service company utilize                                                                                    |  |  |                                          |
|                  | & Lateral         |                           | Hamilton                            |       | 7260 | ppg SOBM         | TOC @ >= 200' above<br>9-5/8" shoe                                                       |                                                                                  | pumping cement                                                           |                                                                                                                 |  |  |                                          |
|                  |                   | 10 11                     | Marcellus                           |       | 7365 |                  | 9-5/8" snoe                                                                              |                                                                                  |                                                                          |                                                                                                                 |  |  |                                          |
| MAY De Environm  |                   |                           | Production Casing                   | 15057 | 7410 |                  |                                                                                          |                                                                                  |                                                                          |                                                                                                                 |  |  |                                          |