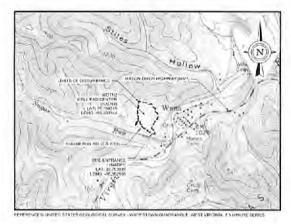

| roposed recregeration ricain                                                                                                                         | nent: Acres Disturbed 1                                               | 1.2 Prevegetation p                                                                 | <sub>oH</sub> 6.5                  |
|------------------------------------------------------------------------------------------------------------------------------------------------------|-----------------------------------------------------------------------|-------------------------------------------------------------------------------------|------------------------------------|
| Lime according to pH                                                                                                                                 | test Tons/acre or to correc                                           | et to pH                                                                            |                                    |
| Fertilizer type 10-20                                                                                                                                | 0-20                                                                  |                                                                                     |                                    |
| Fertilizer amount 50                                                                                                                                 | 0                                                                     | lbs/acre                                                                            |                                    |
| Mulch hay or stra                                                                                                                                    | w @ 2                                                                 | _Tons/acre                                                                          |                                    |
|                                                                                                                                                      |                                                                       |                                                                                     |                                    |
| Ten                                                                                                                                                  | iporary                                                               | Seed Mixtures Pern                                                                  | ianent                             |
| Seed Type                                                                                                                                            | lbs/acre                                                              | Seed Type                                                                           | lbs/acre                           |
| Orchard Grass                                                                                                                                        | 25                                                                    | Orchard Grass                                                                       | 25                                 |
| Birdsfoot Trefoil                                                                                                                                    | 15                                                                    | Birdsfoot Trefoil                                                                   | 15                                 |
| Ladino Clover                                                                                                                                        | 10                                                                    | Ladino Clover                                                                       | 10                                 |
| Maps(s) of road, location, pit a provided). If water from the picreage, of the land application                                                      | it will be land applied, inc<br>n area.                               | d application (unless engineered plans include dimensions (L x W x D) of the pit, a |                                    |
| Maps(s) of road, location, pit a provided). If water from the pit acreage, of the land application. Photocopied section of involve                   | it will be land applied, inc<br>n area.                               |                                                                                     |                                    |
| Maps(s) of road, location, pit a provided). If water from the pit acreage, of the land application Photocopied section of involve Plan Approved by:  | it will be land applied, inc<br>n area.<br>ed 7.5' topographic sheet. | elude dimensions (L x W x D) of the pit, and                                        | nd dimensions (L x W), and area in |
| Maps(s) of road, location, pit a provided). If water from the pit acreage, of the land application Photocopied section of involve Plan Approved by:  | it will be land applied, inc<br>n area.<br>ed 7.5' topographic sheet. | elude dimensions (L x W x D) of the pit, and                                        | nd dimensions (L x W), and area in |
| Maps(s) of road, location, pit a provided). If water from the pit acreage, of the land application. Photocopied section of involve Plan Approved by: | it will be land applied, inc<br>n area.<br>ed 7.5' topographic sheet. | elude dimensions (L x W x D) of the pit, and                                        | nd dimensions (L x W), and area in |
| Maps(s) of road, location, pit a provided). If water from the pit acreage, of the land application Photocopied section of involve Plan Approved by:  | it will be land applied, inc<br>n area.<br>ed 7.5' topographic sheet. |                                                                                     | nd dimensions (L x W), and area in |
| Maps(s) of road, location, pit a provided). If water from the pit pereage, of the land application Photocopied section of involve Plan Approved by:  | it will be land applied, inc<br>n area.<br>ed 7.5' topographic sheet. | elude dimensions (L x W x D) of the pit, and                                        | nd dimensions (L x W), and area in |
| Maps(s) of road, location, pit a provided). If water from the pit pereage, of the land application Photocopied section of involve Plan Approved by:  | it will be land applied, inc<br>n area.<br>ed 7.5' topographic sheet. | elude dimensions (L x W x D) of the pit, and                                        | nd dimensions (L x W), and area in |
| Maps(s) of road, location, pit a provided). If water from the pit acreage, of the land application Photocopied section of involve Plan Approved by:  | it will be land applied, inc<br>n area.<br>ed 7.5' topographic sheet. | elude dimensions (L x W x D) of the pit, and                                        | nd dimensions (L x W), and area in |
| Plan Approved by:                                                                                                                                    | it will be land applied, inc<br>n area.<br>ed 7.5' topographic sheet. | elude dimensions (L x W x D) of the pit, and                                        | is required                        |