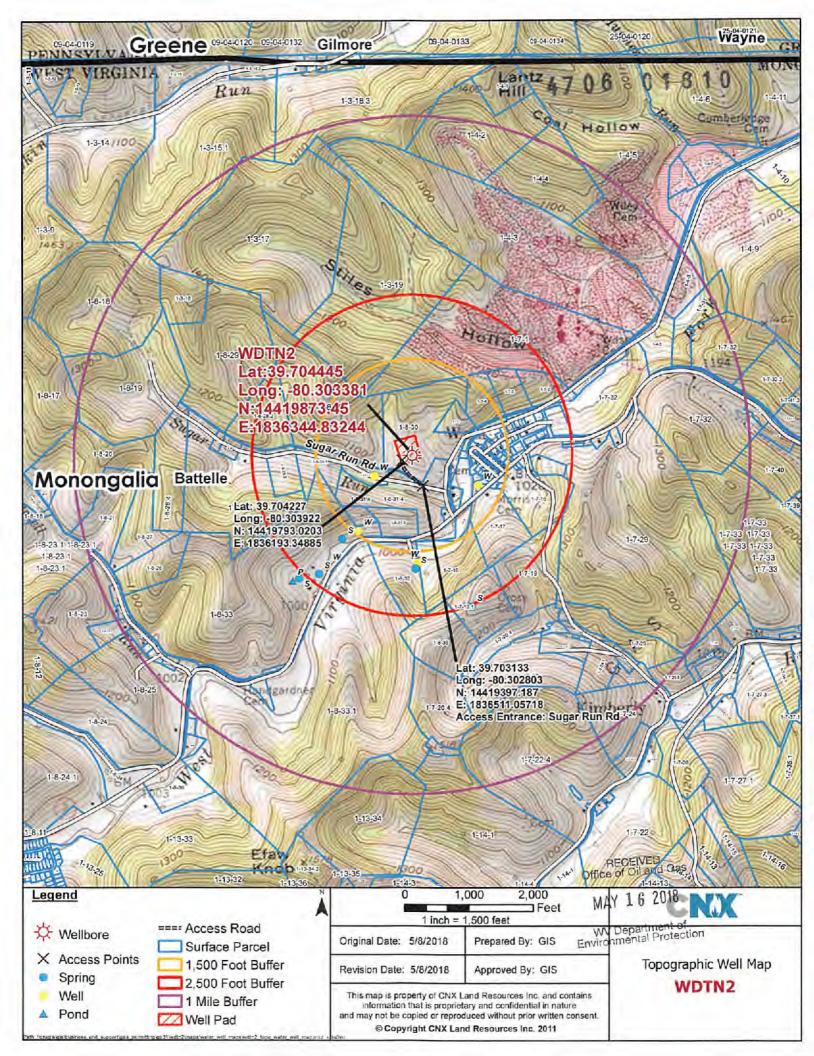

## STATE OF WEST VIRGINIA DEPARTMENT OF ENVIRONMENTAL PROTECTION, OFFICE OF OIL AND GAS WELL WORK PERMIT APPLICATION

| 1) Well Operator:          | CNX Gas Company, LLC                                       | 494458046           | Monongalia         | Battelle    | Wadestown        |
|----------------------------|------------------------------------------------------------|---------------------|--------------------|-------------|------------------|
| ,                          |                                                            | Operator ID         | County             | District    | Quadrangle       |
| 2) Operator's Well I       | Number: WDTN2IHSM                                          | Well F              | Pad Name: WDT      | N2          |                  |
| 3) Farm Name/Surfa         | ace Owner: Consol                                          | Public R            | oad Access: CR     | 7/23 Suga   | r Run Road       |
| 4) Elevation, current      | ground: 1085'                                              | Elevation, propose  | ed post-constructi | on: 1081    |                  |
| 5) Well Type (a) Other     |                                                            | Ur                  | nderground Stora   | ge          |                  |
| (b)I:                      | f Gas Shallow                                              | X Deep              |                    |             |                  |
| 6) Existing Pad: Yes       | Horizontal N                                               | X<br>0              | MOK S              | /10/2018    | -                |
| 7) Proposed Target I       | Formation(s), Depth(s), An<br>s Marcellus Shale @ 7365'-7  |                     | s and Expected P   | ressure(s): |                  |
|                            | ertical Depth: 7410' (dep                                  |                     |                    |             |                  |
| 9) Formation at Tota       |                                                            | lus Shale (will not |                    | idaga)      |                  |
| 10) Proposed Total I       | Measured Depth: 15,057                                     |                     |                    |             |                  |
| 11) Proposed Horizo        | ontal Leg Length: 6914'                                    |                     |                    |             |                  |
| 12) Approximate Fro        | esh Water Strata Depths:                                   | 404', 665', 758     | 3' 🗸               |             |                  |
| 13) Method to Deter        | mine Fresh Water Depths:                                   | Offset well infor   | mation             |             |                  |
| 14) Approximate Sa         | ltwater Depths: 2410', 26                                  | 50' 🗸               |                    |             |                  |
| 15) Approximate Co         | oal Seam Depths: 404', 66                                  | 5', 753', 758' 🗸    |                    |             |                  |
| 16) Approximate De         | epth to Possible Void (coal                                | mine, karst, other) | None anticipa      | ted         |                  |
|                            | well location contain coal s<br>adjacent to an active mine |                     | No                 |             | X                |
| (a) If Yes, provide        | Mine Info: Name:                                           |                     |                    |             |                  |
| a san di a san a san a san | Depth:                                                     |                     |                    |             | RECEIVED         |
|                            | Seam:                                                      |                     |                    | Offic       | e of Oil and Gas |
|                            |                                                            |                     |                    | _           | Y 1 6 2018       |

| roposed recregeration ricain                                                                                                                         | nent: Acres Disturbed 1                                               | 1.2 Prevegetation p                                                                 | <sub>oH</sub> 6.5                  |
|------------------------------------------------------------------------------------------------------------------------------------------------------|-----------------------------------------------------------------------|-------------------------------------------------------------------------------------|------------------------------------|
| Lime according to pH                                                                                                                                 | test Tons/acre or to correc                                           | et to pH                                                                            |                                    |
| Fertilizer type 10-20                                                                                                                                | 0-20                                                                  |                                                                                     |                                    |
| Fertilizer amount 50                                                                                                                                 | 0                                                                     | lbs/acre                                                                            |                                    |
| Mulch hay or stra                                                                                                                                    | w @ 2                                                                 | _Tons/acre                                                                          |                                    |
|                                                                                                                                                      |                                                                       |                                                                                     |                                    |
| Ten                                                                                                                                                  | iporary                                                               | Seed Mixtures Pern                                                                  | ianent                             |
| Seed Type                                                                                                                                            | lbs/acre                                                              | Seed Type                                                                           | lbs/acre                           |
| Orchard Grass                                                                                                                                        | 25                                                                    | Orchard Grass                                                                       | 25                                 |
| Birdsfoot Trefoil                                                                                                                                    | 15                                                                    | Birdsfoot Trefoil                                                                   | 15                                 |
| Ladino Clover                                                                                                                                        | 10                                                                    | Ladino Clover                                                                       | 10                                 |
| Maps(s) of road, location, pit a provided). If water from the picreage, of the land application                                                      | it will be land applied, inc<br>n area.                               | d application (unless engineered plans include dimensions (L x W x D) of the pit, a |                                    |
| Maps(s) of road, location, pit a provided). If water from the pit acreage, of the land application. Photocopied section of involve                   | it will be land applied, inc<br>n area.                               |                                                                                     |                                    |
| Maps(s) of road, location, pit a provided). If water from the pit acreage, of the land application Photocopied section of involve Plan Approved by:  | it will be land applied, inc<br>n area.<br>ed 7.5' topographic sheet. | elude dimensions (L x W x D) of the pit, and                                        | nd dimensions (L x W), and area in |
| Maps(s) of road, location, pit a provided). If water from the pit acreage, of the land application Photocopied section of involve Plan Approved by:  | it will be land applied, inc<br>n area.<br>ed 7.5' topographic sheet. | elude dimensions (L x W x D) of the pit, and                                        | nd dimensions (L x W), and area in |
| Maps(s) of road, location, pit a provided). If water from the pit acreage, of the land application. Photocopied section of involve Plan Approved by: | it will be land applied, inc<br>n area.<br>ed 7.5' topographic sheet. | elude dimensions (L x W x D) of the pit, and                                        | nd dimensions (L x W), and area in |
| Maps(s) of road, location, pit a provided). If water from the pit acreage, of the land application Photocopied section of involve Plan Approved by:  | it will be land applied, inc<br>n area.<br>ed 7.5' topographic sheet. |                                                                                     | nd dimensions (L x W), and area in |
| Maps(s) of road, location, pit a provided). If water from the pit pereage, of the land application Photocopied section of involve Plan Approved by:  | it will be land applied, inc<br>n area.<br>ed 7.5' topographic sheet. | elude dimensions (L x W x D) of the pit, and                                        | nd dimensions (L x W), and area in |
| Maps(s) of road, location, pit a provided). If water from the pit pereage, of the land application Photocopied section of involve Plan Approved by:  | it will be land applied, inc<br>n area.<br>ed 7.5' topographic sheet. | elude dimensions (L x W x D) of the pit, and                                        | nd dimensions (L x W), and area in |
| Maps(s) of road, location, pit a provided). If water from the pit acreage, of the land application Photocopied section of involve Plan Approved by:  | it will be land applied, inc<br>n area.<br>ed 7.5' topographic sheet. | elude dimensions (L x W x D) of the pit, and                                        | nd dimensions (L x W), and area in |
| Plan Approved by:                                                                                                                                    | it will be land applied, inc<br>n area.<br>ed 7.5' topographic sheet. | elude dimensions (L x W x D) of the pit, and                                        | is required                        |