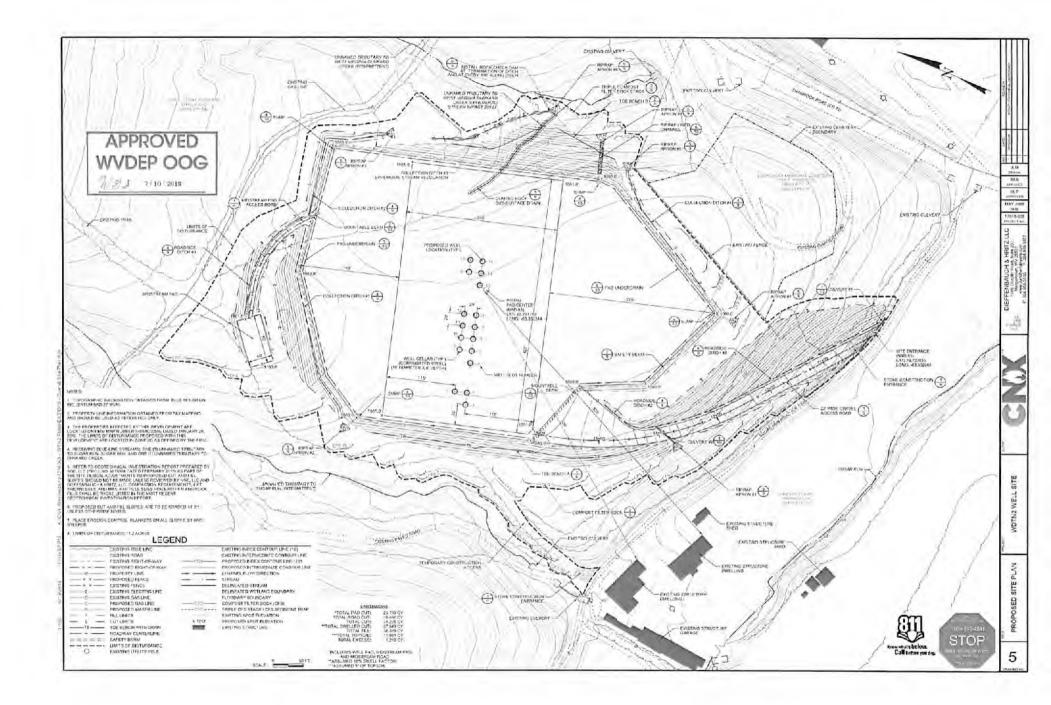

19) Describe proposed well work, including the drilling and plugging back of any pilot hole:

Construct well pad and access road. Utilize conductor rig to set 20" conductor into solid rock and cement back to surface. MIRU drilling rig. Air drill 17-1/2" hole. Run and cement 13-3/8" fresh water/coal casing. Note that the FW/coal casing will be set just above elevation - the casing will NOT be set below ground level (setting depth to isolate sloughing formations and red beds below the Pittsburgh coal seam). Air drill 12-1/4" hole. Run and cement 9-5/8" intermediate casing. Air drill 8-3/4" production hole to curve KOP (this section is typically directionally drilled with a slant/tangent profile for anti-collision and for lateral spacing). Displace hole with 12.0-12.5 ppg SOBM. Drill 8-1/2" curve from KOP to landing point. Continue drilling 8-1/2" lateral to TD (geosteer this section to remain in Marcellus target window). Perform clean-up cycle to condition well. Run and cement 5-1/2" production casing. Suspend well and skid to next well or RDMO drilling rig.

- 21) Total Area to be disturbed, including roads, stockpile area, pits, etc., (acres): 11.2
- 22) Area to be disturbed for well pad only, less access road (acres): 8.41
- 23) Describe centralizer placement for each casing string: