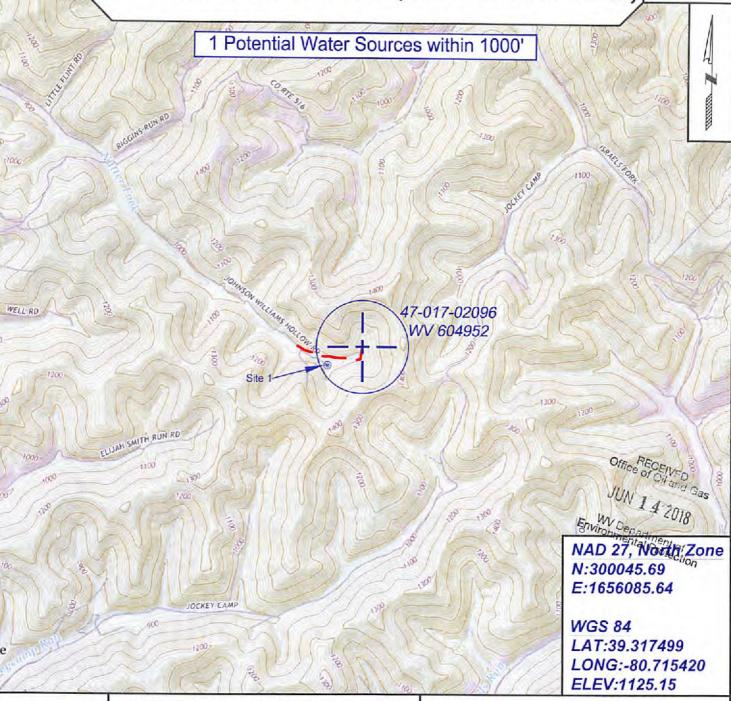

### Potential Water Owner(s):

Sidney W Underwood 2215 Pineview Drive North Parkersburg WV 26104

Office of Oil and Gas

JUN 1 4 2018

Environmental Protection