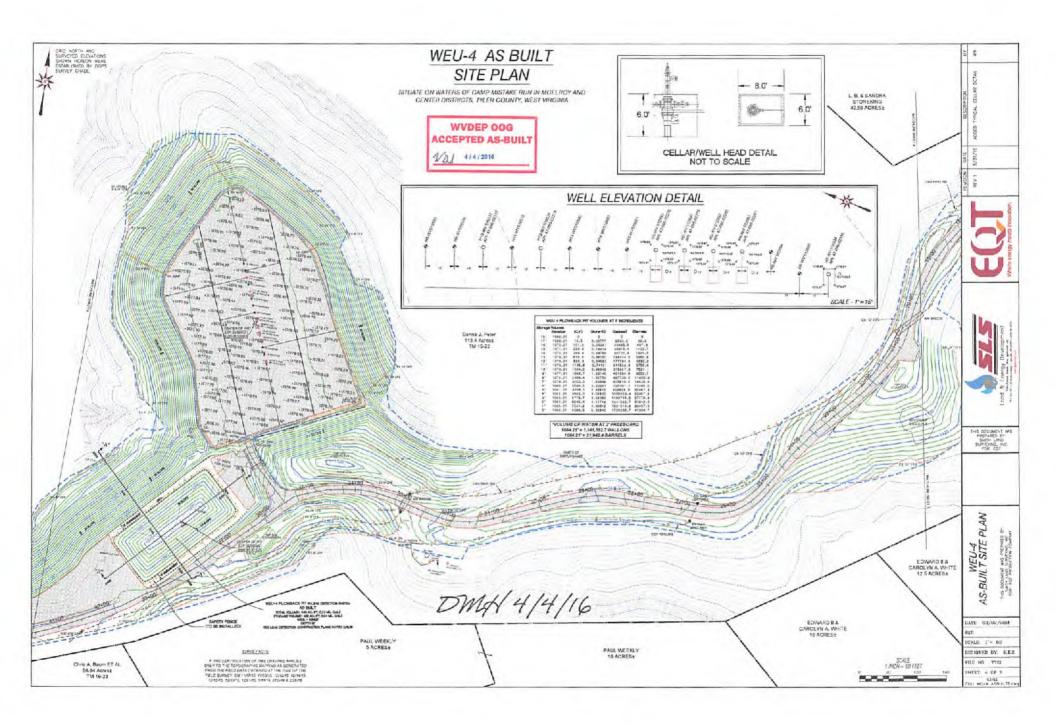

<sup>\*</sup>Note: Attach additional sheets as needed.

Well EQT Production West Union Quad Tyler County, WV Well (WEU4H11)

155 Vertical Section 516538 Enertia #

5756

| Note: | Diagram | is not | 10 | scale |
|-------|---------|--------|----|-------|

|                                                                                                                                | Top                                                                                  | Base                                                                                             |          |     | Casing and Cementing       |              |                     | Deepest Fresh Water:                                                                                              | 204'                                                                                                                                          |
|--------------------------------------------------------------------------------------------------------------------------------|--------------------------------------------------------------------------------------|--------------------------------------------------------------------------------------------------|----------|-----|----------------------------|--------------|---------------------|-------------------------------------------------------------------------------------------------------------------|-----------------------------------------------------------------------------------------------------------------------------------------------|
| Formations                                                                                                                     | TVD                                                                                  | TVD _                                                                                            |          |     | Туре                       | Conductor    | Surface             | Intermediate                                                                                                      | Production                                                                                                                                    |
| Conductor                                                                                                                      |                                                                                      | 40                                                                                               | 7111     |     | Hole Size, In.             | 30           | 17 1/2              | 12 3/8                                                                                                            | 8 1/2                                                                                                                                         |
|                                                                                                                                |                                                                                      |                                                                                                  | 4111     |     | Casing Size, OD In.        | 26           | 13 3/8              | 9 5/8                                                                                                             | 5 1/2                                                                                                                                         |
| Base Fresh Water                                                                                                               | 2                                                                                    | 04                                                                                               | 111      | 111 | Casing Wall Thickness, In. | 0.312        | 0.380               | 0.395                                                                                                             | 0.361                                                                                                                                         |
|                                                                                                                                |                                                                                      |                                                                                                  | 111      | 111 | Depth, MD                  | 40'          | 750'                | 2,865'                                                                                                            | 12,289'                                                                                                                                       |
| Surface Casing                                                                                                                 | 7                                                                                    | 50                                                                                               | <b>⊿</b> |     | Weight                     | 85.6#        | 54.5#               | 40#                                                                                                               | 20#                                                                                                                                           |
|                                                                                                                                |                                                                                      |                                                                                                  |          |     | Grade                      | A-500        | J-55                | A-500                                                                                                             | P-110                                                                                                                                         |
| Base Red Rock                                                                                                                  | 1                                                                                    | 101                                                                                              | - 11     | 11  | New or Used                | New          | New                 | New                                                                                                               | New                                                                                                                                           |
|                                                                                                                                |                                                                                      |                                                                                                  | - 14     |     | Burst (psi)                | 1378         | 2,700               | 3,950                                                                                                             | 12,640                                                                                                                                        |
|                                                                                                                                |                                                                                      |                                                                                                  | - 11     | 11  | Cement Class               | A            | A / Type 1          | Н                                                                                                                 | A/H                                                                                                                                           |
| Maxton                                                                                                                         |                                                                                      | - 2037                                                                                           | - 11     | 11  | Cement Yield               | 1.18         | 1.19                | 1.07                                                                                                              | 1.123 / 2.098                                                                                                                                 |
| Big Lime<br>Weir                                                                                                               |                                                                                      | - 2395<br>- 2450                                                                                 | - 11     |     | Top of Cement (Planned)    | Surface      | Surface             | Surface                                                                                                           | 500' above top Producing Zone                                                                                                                 |
| Gantz                                                                                                                          | 2490                                                                                 | - 2507                                                                                           | - 11     | 11  | Method                     | Displacement | Displacement        | Displacement                                                                                                      | Displacement                                                                                                                                  |
| Fifty foot                                                                                                                     | 2604                                                                                 | - 2659                                                                                           | - 11     | 11  | Est. Volume (cu ft)        | 49           | 728                 | 1,126                                                                                                             | 2,075                                                                                                                                         |
| Thirty foot<br>Gordon<br>Intermediate Casing<br>Forth Sand<br>Bayard                                                           | 2770<br>2841                                                                         | - 2744<br>- 2815<br>865<br>- 2903<br>- 3148                                                      |          |     | Possible Additives         | N/A          | Calcium<br>Chloride | Calcium Chloride, Fluid<br>Loss, Defoamer, Dispersant,<br>POZ, Bonding Agent,<br>Extender, Retarder,<br>Flake/LCM | Calcium Carbonate, Fluid Loss<br>Extender, Dispersent, Viscosific<br>Defoamer, POZ, Bonding Ager<br>Retarder, Anti-Settling/Suspensi<br>Agent |
| Warren Speechley Balltown A Riley Benson Alexander Sonyea Middlesex Genesee Geneseo Tully Hamilton Marcellus Production Casing | 3460<br>3976<br>4574<br>4995<br>5242<br>6328<br>6449<br>6496<br>6570<br>6605<br>6626 | - 4864<br>- 5058<br>- 5324<br>- 6449<br>- 6496<br>- 6570<br>- 6605<br>- 6626<br>- 6649<br>- 6702 |          |     |                            | Dury         | 13×16               | -Plb/31/2016                                                                                                      |                                                                                                                                               |

Land curve @

6,680' TVD 7,265' MD

Est. TD @

6,680' TVD 12,289' MD

Proposed Well Work:

Drill and complete a new horizontal well in the Marcellus formation.

Drill the vertical to an approximate depth of 5582'.

Kick off and drill curve. Drill lateral in the Marcellus. Cement casing.

5,024' Lateral