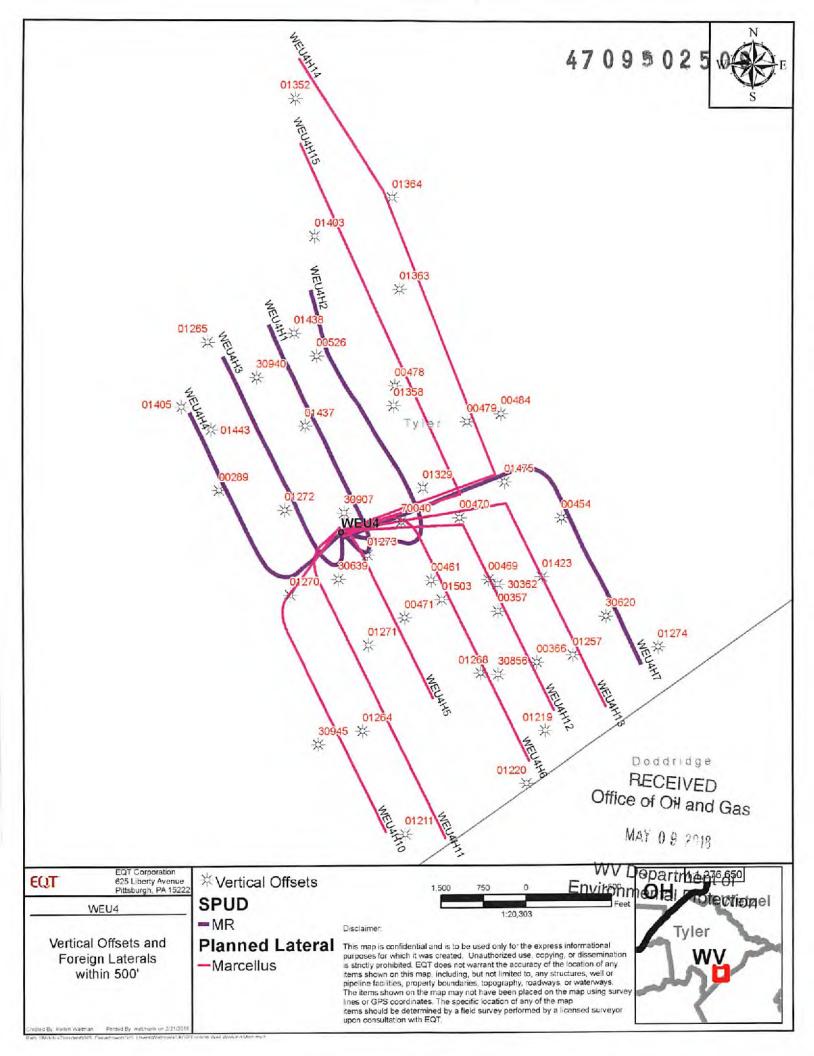

| API NO. 47-95 | - 02509          |
|---------------|------------------|
| OPERATOR W    | /ELL NO. WEU4H11 |
| Well Pad Nai  | me: WEU4         |