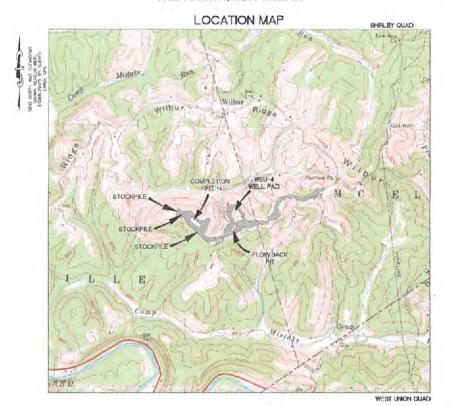

- 21) Total Area to be disturbed, including roads, stockpile area, pits, etc., (acres): No Additional
- 22) Area to be disturbed for well pad only, less access road (acres): No Additional
- 23) Describe centralizer placement for each casing string:
- · Surface: Bow spring centralizers One at the shoe and one spaced every 500'.
- Intermediate: Bow spring centralizers

25) Proposed borehole conditioning procedures:

Surface: Circulate hole clean while rotating & reciprocating the drill string until cuttings diminish at surface ection Intermediate: Circulate hole clean while rotating & reciprocating the drill string until cuttings diminish at surface.

Production: Pump marker sweep with nut plug to determine actual hole washout. Calculate a gauge holes bottoms up volume. Perform a cleanup cycle by pumping 3-5 bottoms up or until the shakers are clean. Check volume of cuttings coming across the shakers every 15 minutes.