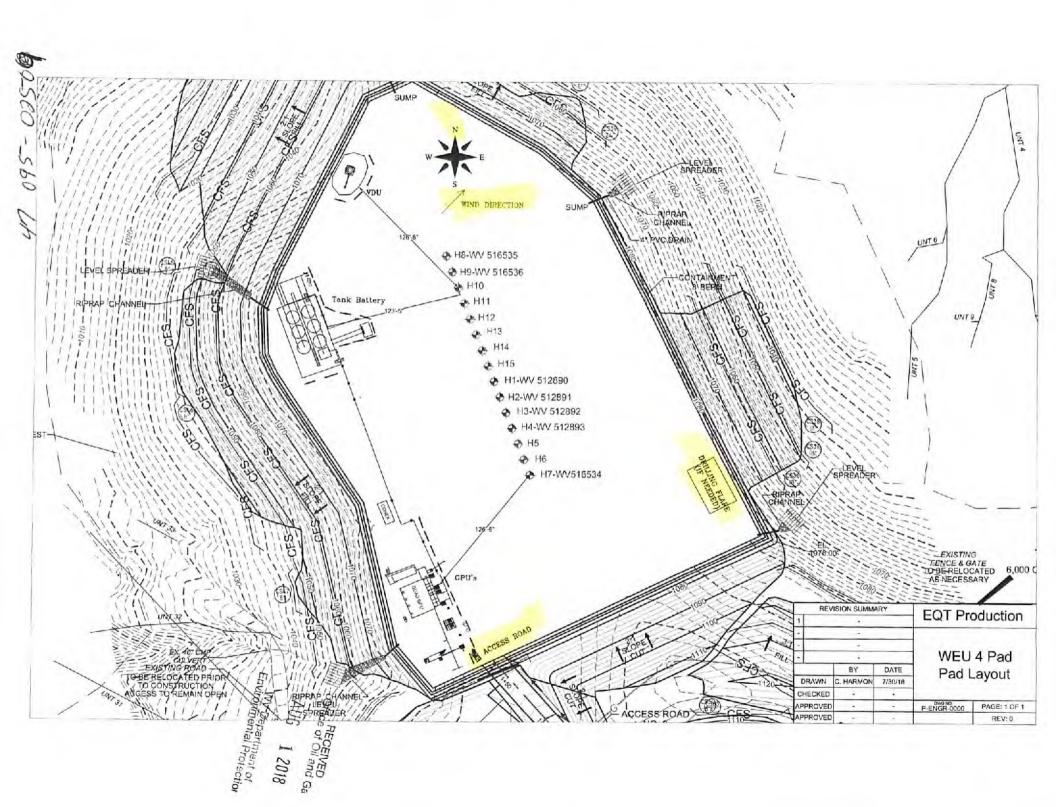

# STATE OF WEST VIRGINIA DEPARTMENT OF ENVIRONMENTAL PROTECTION, OFFICE OF OIL AND GAS WELL WORK PERMIT APPLICATION

| 1) Well Operator: EQT Proc                                                                                                                                                                                                                                                                                                                                                                                                                                                                                                                                                                                                                                                                                                                                                                                                                                                                                                                                                                                                                                                                                                                                                                                                                                                                                                                                                                                                                                                                                                                                                                                                                                                                                                                                                                                                                                                                                                                                                                                                                                                                                                     | duction Company   | 306686           | Tyler           | Centervil     | West Union                         |
|--------------------------------------------------------------------------------------------------------------------------------------------------------------------------------------------------------------------------------------------------------------------------------------------------------------------------------------------------------------------------------------------------------------------------------------------------------------------------------------------------------------------------------------------------------------------------------------------------------------------------------------------------------------------------------------------------------------------------------------------------------------------------------------------------------------------------------------------------------------------------------------------------------------------------------------------------------------------------------------------------------------------------------------------------------------------------------------------------------------------------------------------------------------------------------------------------------------------------------------------------------------------------------------------------------------------------------------------------------------------------------------------------------------------------------------------------------------------------------------------------------------------------------------------------------------------------------------------------------------------------------------------------------------------------------------------------------------------------------------------------------------------------------------------------------------------------------------------------------------------------------------------------------------------------------------------------------------------------------------------------------------------------------------------------------------------------------------------------------------------------------|-------------------|------------------|-----------------|---------------|------------------------------------|
| The state of the s |                   | Operator ID      | County          | District      | Quadrangle                         |
| 2) Operator's Well Number: \( \square\)                                                                                                                                                                                                                                                                                                                                                                                                                                                                                                                                                                                                                                                                                                                                                                                                                                                                                                                                                                                                                                                                                                                                                                                                                                                                                                                                                                                                                                                                                                                                                                                                                                                                                                                                                                                                                                                                                                                                                                                                                                                                                        | WEU4H11           | Well             | Pad Name: W     | EU4           |                                    |
| 3) Farm Name/Surface Owner                                                                                                                                                                                                                                                                                                                                                                                                                                                                                                                                                                                                                                                                                                                                                                                                                                                                                                                                                                                                                                                                                                                                                                                                                                                                                                                                                                                                                                                                                                                                                                                                                                                                                                                                                                                                                                                                                                                                                                                                                                                                                                     | : Donna J Peter   | Public I         | Road Access:    | <b>//</b> -18 |                                    |
| 4) Elevation, current ground:                                                                                                                                                                                                                                                                                                                                                                                                                                                                                                                                                                                                                                                                                                                                                                                                                                                                                                                                                                                                                                                                                                                                                                                                                                                                                                                                                                                                                                                                                                                                                                                                                                                                                                                                                                                                                                                                                                                                                                                                                                                                                                  | 1079 E            | levation, propos | ed post-constru | uction: 1079  |                                    |
| 5) Well Type (a) Gas X Other                                                                                                                                                                                                                                                                                                                                                                                                                                                                                                                                                                                                                                                                                                                                                                                                                                                                                                                                                                                                                                                                                                                                                                                                                                                                                                                                                                                                                                                                                                                                                                                                                                                                                                                                                                                                                                                                                                                                                                                                                                                                                                   | Oil               | U                | nderground St   | orage         |                                    |
| (b)If Gas S                                                                                                                                                                                                                                                                                                                                                                                                                                                                                                                                                                                                                                                                                                                                                                                                                                                                                                                                                                                                                                                                                                                                                                                                                                                                                                                                                                                                                                                                                                                                                                                                                                                                                                                                                                                                                                                                                                                                                                                                                                                                                                                    | hallow x          | Deep             |                 |               |                                    |
| Н                                                                                                                                                                                                                                                                                                                                                                                                                                                                                                                                                                                                                                                                                                                                                                                                                                                                                                                                                                                                                                                                                                                                                                                                                                                                                                                                                                                                                                                                                                                                                                                                                                                                                                                                                                                                                                                                                                                                                                                                                                                                                                                              | lorizontal X      |                  | 0)              | 3H            | aeB,                               |
| 6) Existing Pad: Yes or No Y                                                                                                                                                                                                                                                                                                                                                                                                                                                                                                                                                                                                                                                                                                                                                                                                                                                                                                                                                                                                                                                                                                                                                                                                                                                                                                                                                                                                                                                                                                                                                                                                                                                                                                                                                                                                                                                                                                                                                                                                                                                                                                   | es                |                  |                 | 11/11         | 17/31/2018                         |
| 7) Proposed Target Formation<br>Target formation is Marcellus at                                                                                                                                                                                                                                                                                                                                                                                                                                                                                                                                                                                                                                                                                                                                                                                                                                                                                                                                                                                                                                                                                                                                                                                                                                                                                                                                                                                                                                                                                                                                                                                                                                                                                                                                                                                                                                                                                                                                                                                                                                                               |                   |                  |                 |               | et pressure of 2747 PSI            |
| 8) Proposed Total Vertical De                                                                                                                                                                                                                                                                                                                                                                                                                                                                                                                                                                                                                                                                                                                                                                                                                                                                                                                                                                                                                                                                                                                                                                                                                                                                                                                                                                                                                                                                                                                                                                                                                                                                                                                                                                                                                                                                                                                                                                                                                                                                                                  | pth: 6680         |                  |                 |               |                                    |
| 9) Formation at Total Vertical                                                                                                                                                                                                                                                                                                                                                                                                                                                                                                                                                                                                                                                                                                                                                                                                                                                                                                                                                                                                                                                                                                                                                                                                                                                                                                                                                                                                                                                                                                                                                                                                                                                                                                                                                                                                                                                                                                                                                                                                                                                                                                 |                   | S                |                 |               |                                    |
| 10) Proposed Total Measured                                                                                                                                                                                                                                                                                                                                                                                                                                                                                                                                                                                                                                                                                                                                                                                                                                                                                                                                                                                                                                                                                                                                                                                                                                                                                                                                                                                                                                                                                                                                                                                                                                                                                                                                                                                                                                                                                                                                                                                                                                                                                                    | Depth: 12289      |                  |                 |               |                                    |
| 11) Proposed Horizontal Leg                                                                                                                                                                                                                                                                                                                                                                                                                                                                                                                                                                                                                                                                                                                                                                                                                                                                                                                                                                                                                                                                                                                                                                                                                                                                                                                                                                                                                                                                                                                                                                                                                                                                                                                                                                                                                                                                                                                                                                                                                                                                                                    | Length: 5024      |                  |                 |               |                                    |
| 12) Approximate Fresh Water                                                                                                                                                                                                                                                                                                                                                                                                                                                                                                                                                                                                                                                                                                                                                                                                                                                                                                                                                                                                                                                                                                                                                                                                                                                                                                                                                                                                                                                                                                                                                                                                                                                                                                                                                                                                                                                                                                                                                                                                                                                                                                    | Strata Depths:    | 132,175,186      | ,204            |               |                                    |
| 13) Method to Determine Fres                                                                                                                                                                                                                                                                                                                                                                                                                                                                                                                                                                                                                                                                                                                                                                                                                                                                                                                                                                                                                                                                                                                                                                                                                                                                                                                                                                                                                                                                                                                                                                                                                                                                                                                                                                                                                                                                                                                                                                                                                                                                                                   | sh Water Depths:  | By Offset wells  | 3               |               |                                    |
| 14) Approximate Saltwater De                                                                                                                                                                                                                                                                                                                                                                                                                                                                                                                                                                                                                                                                                                                                                                                                                                                                                                                                                                                                                                                                                                                                                                                                                                                                                                                                                                                                                                                                                                                                                                                                                                                                                                                                                                                                                                                                                                                                                                                                                                                                                                   | epths: 1128,1219, | 1222             |                 |               |                                    |
| 15) Approximate Coal Seam I                                                                                                                                                                                                                                                                                                                                                                                                                                                                                                                                                                                                                                                                                                                                                                                                                                                                                                                                                                                                                                                                                                                                                                                                                                                                                                                                                                                                                                                                                                                                                                                                                                                                                                                                                                                                                                                                                                                                                                                                                                                                                                    | Depths: 230,281,6 | 896              |                 |               |                                    |
| 16) Approximate Depth to Po                                                                                                                                                                                                                                                                                                                                                                                                                                                                                                                                                                                                                                                                                                                                                                                                                                                                                                                                                                                                                                                                                                                                                                                                                                                                                                                                                                                                                                                                                                                                                                                                                                                                                                                                                                                                                                                                                                                                                                                                                                                                                                    |                   |                  | ): None repo    | rted          |                                    |
| 17) Does Proposed well locate directly overlying or adjacent                                                                                                                                                                                                                                                                                                                                                                                                                                                                                                                                                                                                                                                                                                                                                                                                                                                                                                                                                                                                                                                                                                                                                                                                                                                                                                                                                                                                                                                                                                                                                                                                                                                                                                                                                                                                                                                                                                                                                                                                                                                                   |                   | Yes              |                 | No X          |                                    |
| (a) If Yes, provide Mine Info                                                                                                                                                                                                                                                                                                                                                                                                                                                                                                                                                                                                                                                                                                                                                                                                                                                                                                                                                                                                                                                                                                                                                                                                                                                                                                                                                                                                                                                                                                                                                                                                                                                                                                                                                                                                                                                                                                                                                                                                                                                                                                  | o: Name:          |                  |                 | Office        | RECEIVED<br>of Oil and Gas         |
|                                                                                                                                                                                                                                                                                                                                                                                                                                                                                                                                                                                                                                                                                                                                                                                                                                                                                                                                                                                                                                                                                                                                                                                                                                                                                                                                                                                                                                                                                                                                                                                                                                                                                                                                                                                                                                                                                                                                                                                                                                                                                                                                | Depth:            |                  |                 | AU            |                                    |
|                                                                                                                                                                                                                                                                                                                                                                                                                                                                                                                                                                                                                                                                                                                                                                                                                                                                                                                                                                                                                                                                                                                                                                                                                                                                                                                                                                                                                                                                                                                                                                                                                                                                                                                                                                                                                                                                                                                                                                                                                                                                                                                                | Seam:             |                  |                 |               | 2 2010                             |
|                                                                                                                                                                                                                                                                                                                                                                                                                                                                                                                                                                                                                                                                                                                                                                                                                                                                                                                                                                                                                                                                                                                                                                                                                                                                                                                                                                                                                                                                                                                                                                                                                                                                                                                                                                                                                                                                                                                                                                                                                                                                                                                                | Owner:            |                  |                 | Environ       | Department of<br>mental Protection |

19) Describe proposed well work, including the drilling and plugging back of any pilot hole:

Drill and complete a new horizontal well in the Marcellus Formation. Drill the vertical to an approximate depth of 5582'. Kick off and drill curve. Drill the lateral in the Marcellus. Cement casing.

Land curve @

6,680' TVD 7,265' MD

Est. TD @

6,680' TVD 12,289' MD

Proposed Well Work:

Drill and complete a new horizontal well in the Marcellus formation.

Drill the vertical to an approximate depth of 5582'.

Kick off and drill curve. Drill lateral in the Marcellus. Cement casing.

5,024' Lateral