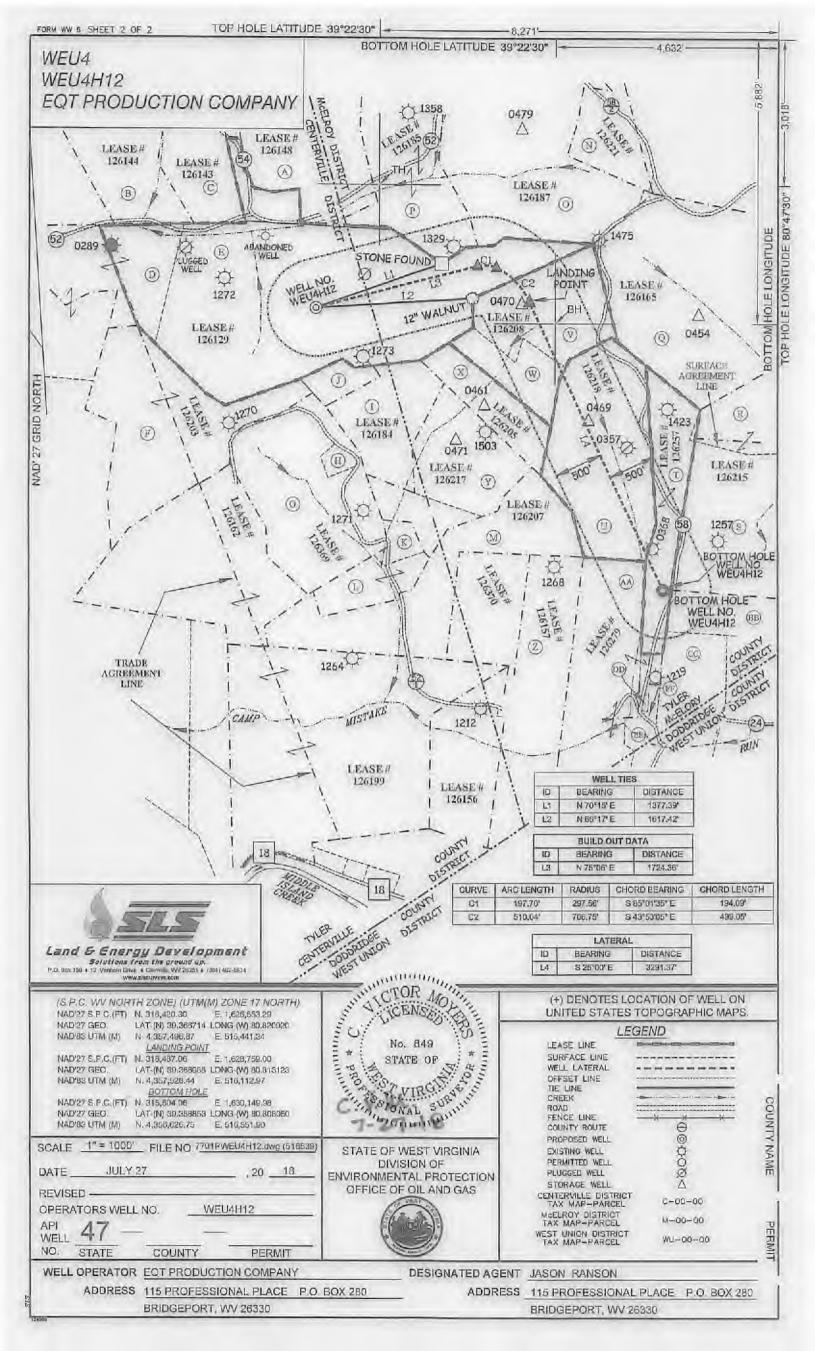

API NO. 47- 95 - 02510 OPERATOR WELL NO. WEU4H12 Well Pad Name: WEU4

19) Describe proposed well work, including the drilling and plugging back of any pilot hole:

Drill and complete a new horizontal well in the Marcellus Formation. Drill the vertical to an approximate depth of 4097'. Kick off and drill curve. Drill the lateral in the Marcellus. Cement casing.

Proposed Well Work:

Drill and complete a new horizontal well in the Marcellus formation.

Drill the vertical to an approximate depth of 4097'.

Kick off and drill curve. Drill lateral in the Marcellus. Cement casing.