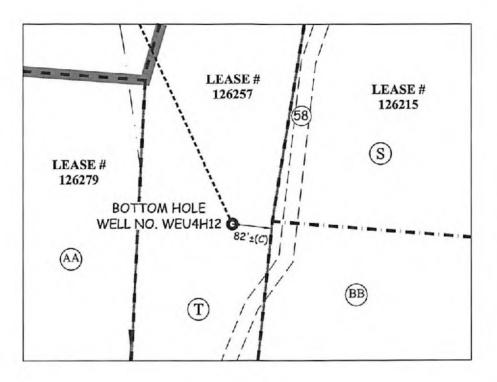

## BOTTOM HOLE DETAIL FOR WEU4H12

THIS DOCUMENT WAS PREPARED BY: SLS LAND & ENERGY DEVELOPMENT FOR: EQT PRODUCTION COMPANY

| 0'  | 200'            | 400 |
|-----|-----------------|-----|
| 100 | (C) (A) (C) (C) |     |