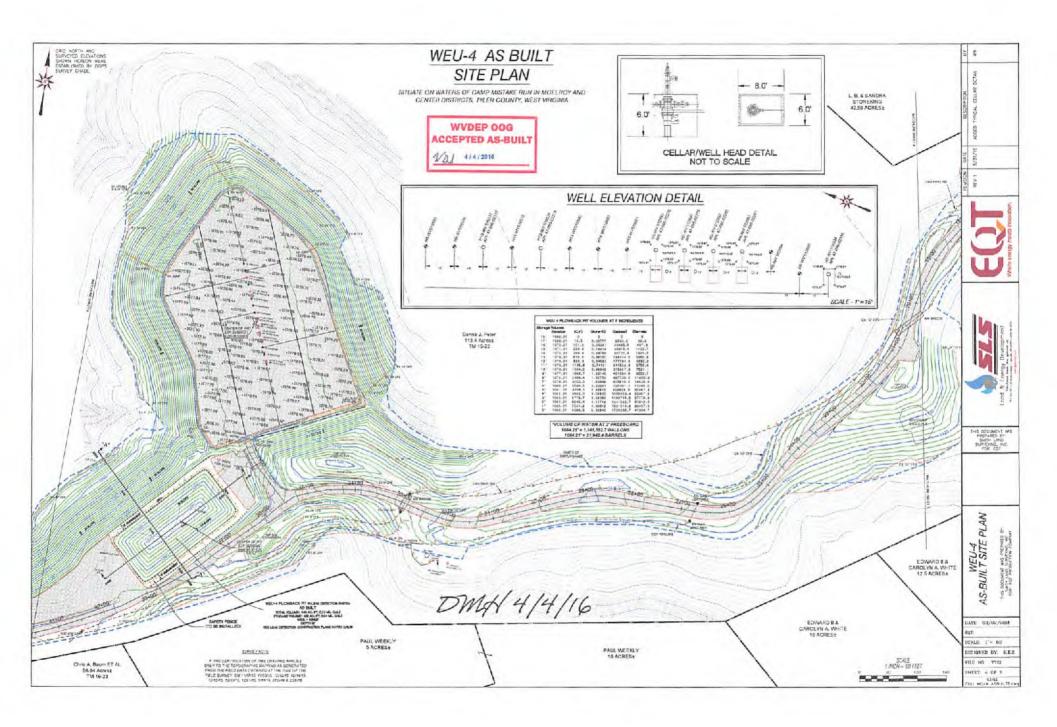

WV Department of Environmental Protection

SCALE: 1 INCH= 200-FEET

JOB #: 7812

DRAWN BY: MGF

DATE: 04-13-18

SCALE: 1"= 200'

## BOTTOM HOLE DETAIL FOR WEU4H12

THIS DOCUMENT WAS PREPARED BY: SLS LAND & ENERGY DEVELOPMENT FOR: EQT PRODUCTION COMPANY

| 0'  | 200'            | 400 |
|-----|-----------------|-----|
| 100 | (C) (A) (C) (C) |     |