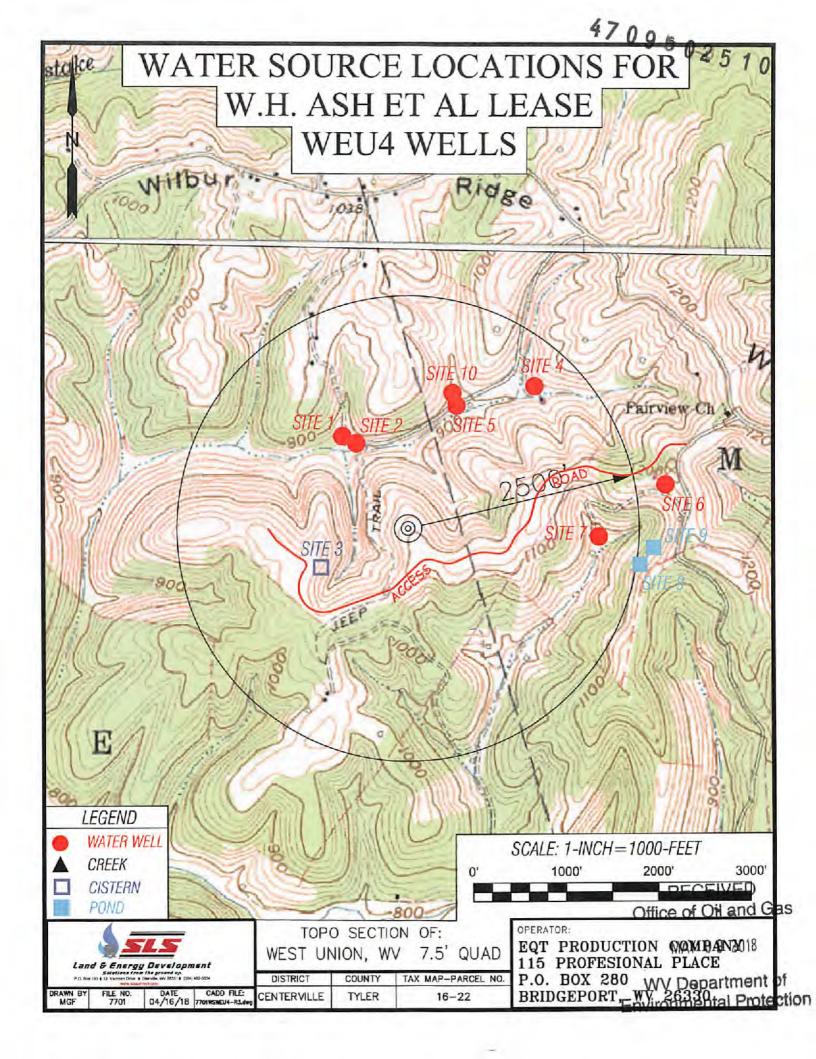

### Communications with Well Operators

EQT, using available data (WV Geological Survey, WVDEP website, and IHS data service), has identified all known wells and well operators within 500 feet of this pad and the lateral sections that are known or could reasonably be expected to be within range of the fracture propagation. A map showing these wells along with a list of the wells and operators is included in **Attachment A**.