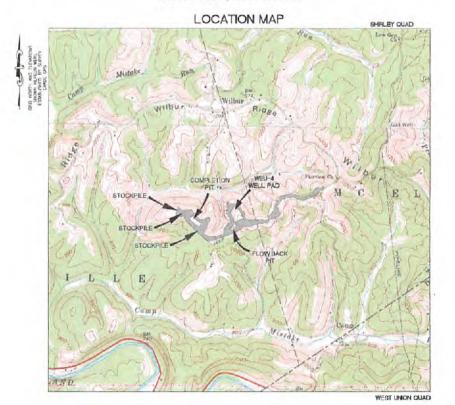

IONS

TOTAL ASSIGNT DISTURBANCE = 35.81 ACRES

#### GENERAL DESCRIPTION

THE WELLS PAD AND PIT'S ARE RENO CONSTRUCTED TO AID IN THE DEVELOPMENT OF INDIVIDUAL IMPROBLING SHALE GAS WELLS.

MISS Utility of West Virginia 1-800-245-4848 West Virginia State Low (Section XIV: Chapter 24-C) Requires that you call two business days before you dig in the state of West Virginia. IT'S THE LAW!!

## WEU-4 AS-BUILT SITE PLAN **EQT PRODUCTION COMPANY**

PERMITTED WELLS: API# 47-095-02278, 47-095-002279, 47-095-02280, 47-095-02281. 47-095-02316, 47-095-02317 AND 47-095-02318 PROPOSED WELL NUMBERS: H6-WV512894, H6-WV512895, H8-WV516535. H9-WV516536, H11-WV516538, H13-WV516540, H14-WV516600 AND H15-WV516601

SITUATE ON WATERS OF CAMP MISTAKE RUN IN MCELROY AND CENTER DISTRICTS. TYLER COUNTY, WEST VIRGINIA



#### LIST OF DRAWINGS

- 1. DOVER SHEET
- 2 INDEX SHEET
- 3 WENT ACCESS BOAD
- 4 MEU-4 FLOWRACK PIT / PAD
- T. WESSELLOOMS ETTON BY LISTOCKES F. # - ACCESS ROAD PROFILE
- 7 ACCESS ROAD PROFILE, FLOWBROK PIT AND COMPLETION RIT PROFILES



DMH 4/4/16





DATE: 03/02/2016 SCALE 1"- LOOG"

ESIGNED BY KILS. H P NO 720 MEET 1 OF 7