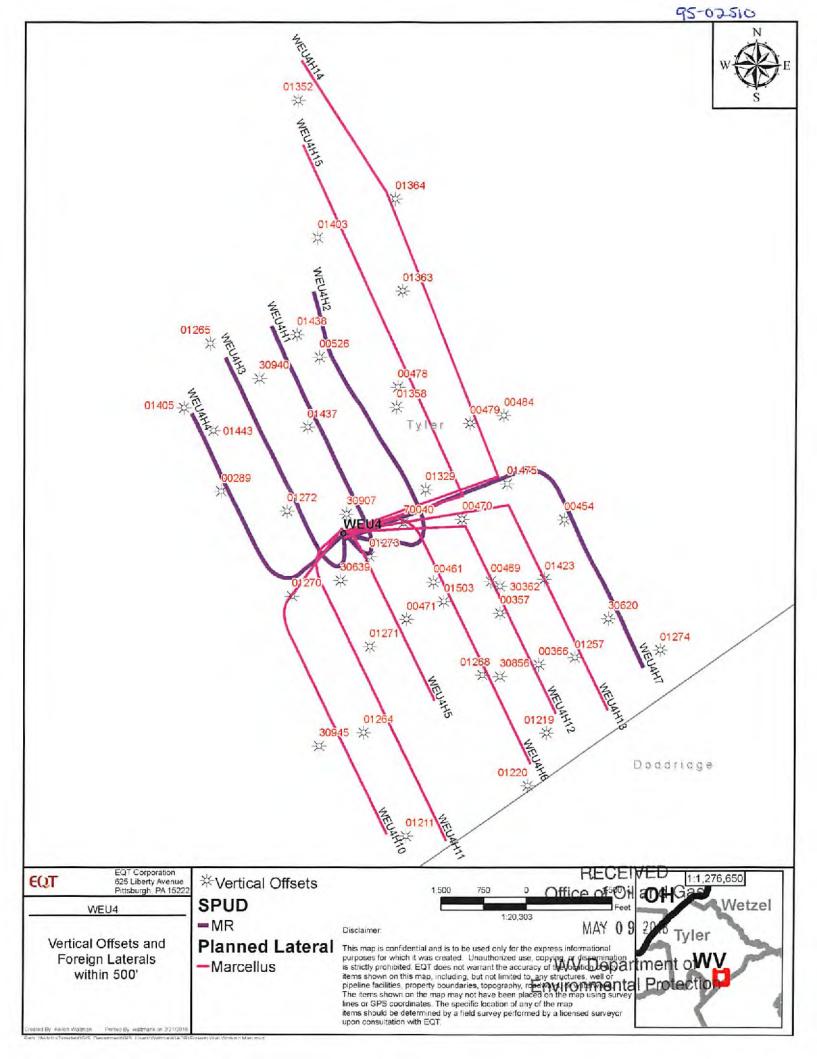

### Communications with Well Operators

EQT, using available data (WV Geological Survey, WVDEP website, and IHS data service), has identified all known wells and well operators within 500 feet of this pad and the lateral sections that are known or could reasonably be expected to be within range of the fracture propagation. A map showing these wells along with a list of the wells and operators is included in **Attachment A**.

EQT will notify these operators of the hydraulic fracturing schedule for these wells, and coordinate with them throughout the fracturing process.

EQT will recommend to these operators at a minimum to:

- Inspect their surface equipment prior to fracturing to establish integrity and establish prefrac well conditions
- Observe wells closely during and after fracturing and monitor for abnormal increases in water, gas or pressure
- Inspect or install master valves or other necessary equipment for wellhead integrity capable of a pressure recommended by EQT
- 4. Notify the OOG and EQT if any changes in water, gas production, pressure, or other anomalies are identified