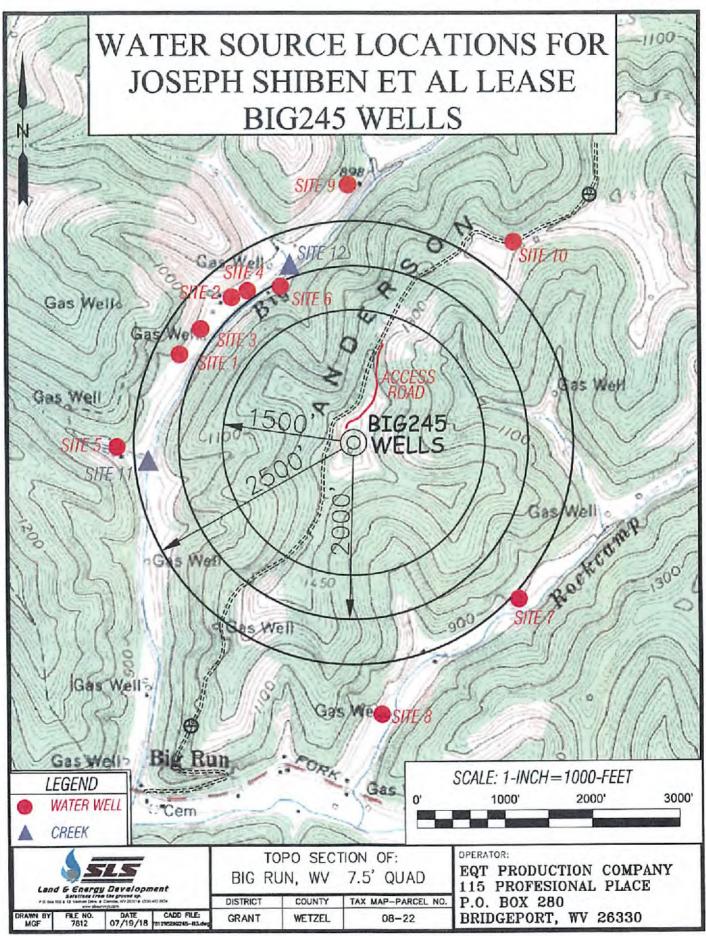

#### CONDITIONS

- 1. This proposed activity may require permit coverage from the United States Army Corps of Engineers (USACE). Through this permit, you are hereby being advised to consult with USACE regarding this proposed activity.
- 2. If the operator encounters an unanticipated void, or an anticipated void at an unanticipated depth, the operator shall notify the inspector within 24 hours. Modifications to the casing program may be necessary to comply with W. Va. Code § 22-6A-5a (12), which requires drilling to a minimum depth of thirty feet below the bottom of the void, and installing a minimum of twenty (20) feet of casing. Under no circumstance should the operator drill more than one hundred (100) feet below the bottom of the void or install less than twenty (20) feet of casing below the bottom of the void.
- 3. When compacting fills, each lift before compaction shall not be more than 12 inches in height, and the moisture content of the fill material shall be within limits as determined by the Standard Proctor Density test of the actual soils used in specific engineered fill, ASTM D698, Standard Test Method for Laboratory Compaction Characteristics of Soil Using Standard Effort, to achieve 95 % compaction of the optimum density. Each lift shall be tested for compaction, with a minimum of two tests per lift per acre of fill. All test results shall be maintained on site and available for review.
- 4. Operator shall install signage per § 22-6A-8g (6) (B) at all source water locations included in their approved water management plan within 24 hours of water management plan activation.
- 5. Oil and gas water supply wells will be registered with the Office of Oil and Gas and all such wells will be constructed and plugged in accordance with the standards of the Bureau for Public Health set forth in its Legislative rule entitled *Water Well Regulations*, 64 C.S.R. 19. Operator is to contact the Bureau of Public Health regarding permit requirements. In lieu of plugging, the operator may transfer the well to the surface owner upon agreement of the parties. All drinking water wells within fifteen hundred feet of the water supply well shall be flow tested by the operator upon request of the drinking well owner prior to operating the water supply well.
- 6. Pursuant to the requirements pertaining to the sampling of domestic water supply wells/springs the operator shall, no later than thirty (30) days after receipt of analytical data provide a written copy to the Chief and any of the users who may have requested such analyses.
- 7. 24 hours prior to the initiation of the completion process the operator shall notify the Chief or his designee.
- 8. During the completion process the operator shall monitor annular pressures and report any anomaly noticed to the chief or his designee immediately.
- 9. If any explosion or other accident causing loss of life or serious personal injury occurs in or about a well or well work on a well, the well operator or its contractor shall give notice, stating the particulars of the explosion or accident, to the oil and gas inspector and the Chief, within 24 hours of said accident.
- 10. During the casing and cementing process, in the event cement does not return to the surface, the oil and gas inspector shall be notified within 24 hours.