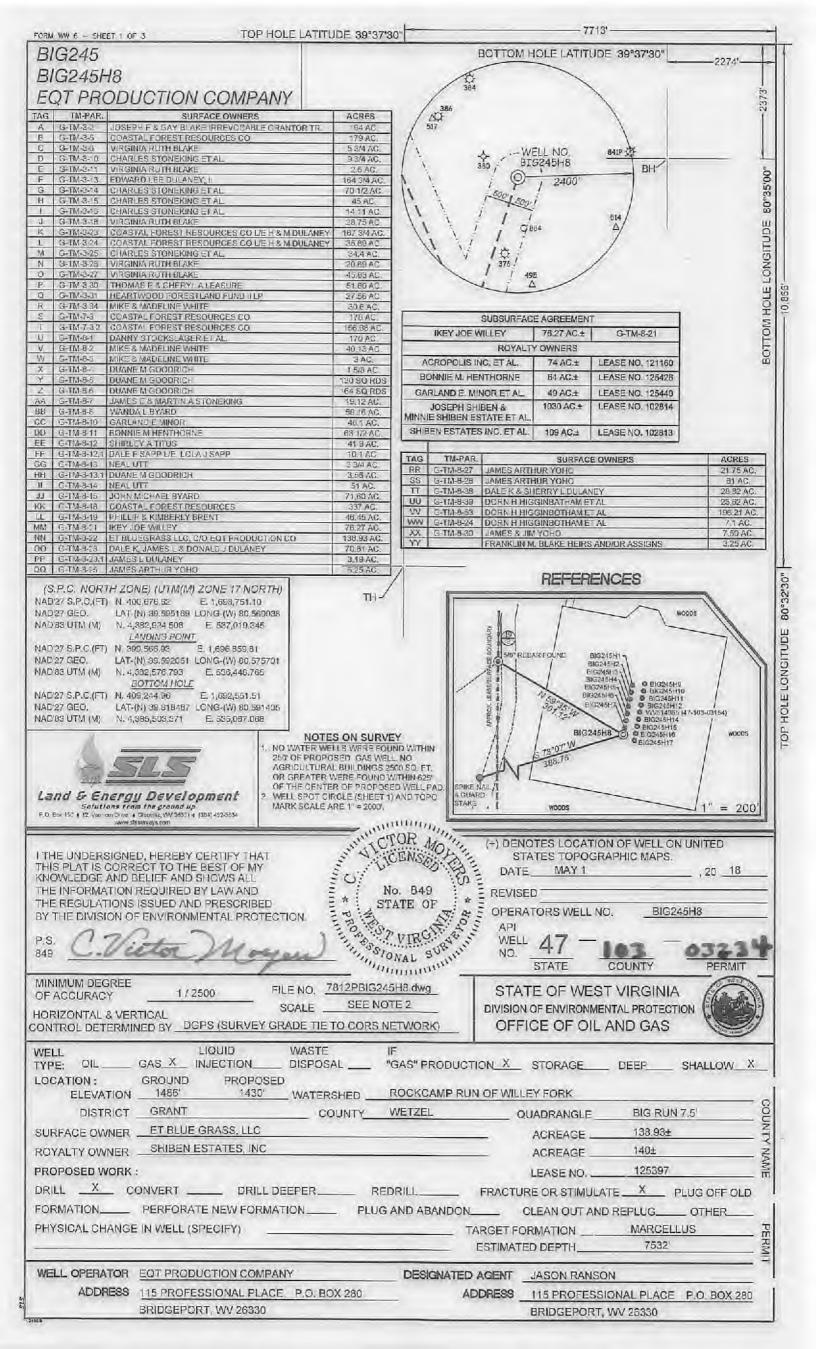

WW-6B (04/15) API NO. 47-103 -

OPERATOR WELL NO. BIG245H8 Well Pad Name: BIG245

#### STATE OF WEST VIRGINIA DEPARTMENT OF ENVIRONMENTAL PROTECTION, OFFICE OF OIL AND GAS WELL WORK PERMIT APPLICATION

| I) Well Operator: EQT Pr                                     | oduction Company            | 306686                       | Wetzel                 | Grant           | Big Run     |
|--------------------------------------------------------------|-----------------------------|------------------------------|------------------------|-----------------|-------------|
| · · ·                                                        |                             | Operator ID                  | County                 | District        | Quadrangle  |
| 2) Operator's Well Number                                    | : BIG245H8                  | Well Pad                     | Name: BIG24            | 15              |             |
| 3) Farm Name/Surface Owr                                     | her: E.T. Bluegrass         | Public Road                  | d Access: <u>Rt. ´</u> | 19/2            |             |
| 4) Elevation, current ground                                 | i: <u>1480</u> EI           | evation, proposed j          | post-constructio       | on: <u>1430</u> |             |
| 5) Well Type (a) Gas                                         | <u>×</u> Oil                | Unde                         | rground Storag         | je              |             |
| Other                                                        |                             |                              |                        |                 |             |
| (b)lf Gas                                                    | Shallow x                   | Deep                         |                        |                 |             |
|                                                              | Horizontal X                |                              |                        | DM              | H 7/24/18   |
| 6) Existing Pad: Yes or No                                   |                             |                              |                        |                 | •••         |
| 7) Proposed Target Formatie                                  |                             | ipated Thickness a           | nd Expected Pr         | essure(s):      |             |
| Marcellus, 7532, 53, 2620                                    |                             |                              |                        |                 |             |
| 8) Proposed Total Vertical I                                 |                             |                              |                        |                 |             |
| 9) Formation at Total Vertic                                 | •                           | ;<br>                        | ·                      |                 |             |
| 10) Proposed Total Measured Depth: 19040                     |                             |                              |                        |                 |             |
| 11) Proposed Horizontal Leg                                  | g Length: 10593.67          | ,<br>                        |                        |                 |             |
| 12) Approximate Fresh Wat                                    | er Strata Depths:           | 229, 507, 662, 7             | 52, 1011               |                 |             |
| 13) Method to Determine Fr                                   | resh Water Depths: <u>F</u> | From offset wells            | <u></u>                |                 |             |
| 14) Approximate Saltwater                                    | Depths: none                |                              |                        |                 |             |
| 15) Approximate Coal Seam                                    | n Depths: <u>925, 1024</u>  | , 1132                       |                        |                 |             |
| 16) Approximate Depth to F                                   | Possible Void (coal mi      | ine, karst, other): <u>r</u> | none                   |                 |             |
| 17) Does Proposed well loca<br>directly overlying or adjacen |                             | ns<br>Yes                    | No                     | <u>x</u>        |             |
| (a) If Yes, provide Mine Ir                                  | nfo: Name:                  |                              |                        |                 |             |
|                                                              | Depth:                      |                              |                        |                 |             |
|                                                              | Seam:                       |                              |                        |                 |             |
|                                                              | Owner:                      | RECEN                        | /ED                    |                 |             |
|                                                              |                             | Office of OII                | and Gas                |                 |             |
|                                                              |                             | JUL 25                       | 2018                   |                 |             |
|                                                              | E                           | WV Departr                   | nent of<br>Protection  |                 | Page 1 of 3 |

20 API NO. 47- 103 OPERATOR WELL NO. BIG245H8

Well Pad Name: BIG245

WW-6B (04/15)

18)