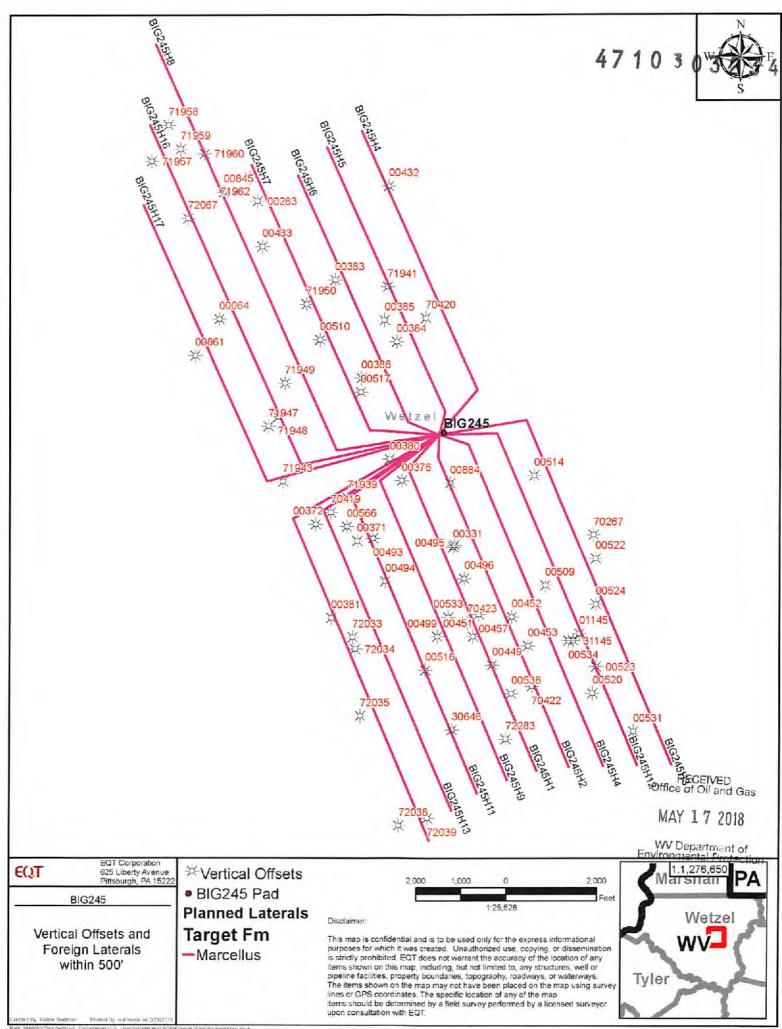

#### STATE OF WEST VIRGINIA DEPARTMENT OF ENVIRONMENTAL PROTECTION, OFFICE OF OIL AND GAS WELL WORK PERMIT APPLICATION

| I) Well Operator: EQT Pr                                     | oduction Company            | 306686                       | Wetzel                 | Grant           | Big Run     |
|--------------------------------------------------------------|-----------------------------|------------------------------|------------------------|-----------------|-------------|
| · · ·                                                        |                             | Operator ID                  | County                 | District        | Quadrangle  |
| 2) Operator's Well Number                                    | : BIG245H8                  | Well Pad                     | Name: BIG24            | 15              |             |
| 3) Farm Name/Surface Owr                                     | her: E.T. Bluegrass         | Public Road                  | d Access: <u>Rt. ´</u> | 19/2            |             |
| 4) Elevation, current ground                                 | i: <u>1480</u> EI           | evation, proposed j          | post-constructio       | on: <u>1430</u> |             |
| 5) Well Type (a) Gas                                         | <u>×</u> Oil                | Unde                         | rground Storag         | je              |             |
| Other                                                        |                             |                              |                        |                 |             |
| (b)lf Gas                                                    | Shallow x                   | Deep                         |                        |                 |             |
|                                                              | Horizontal X                |                              |                        | DM              | H 7/24/18   |
| 6) Existing Pad: Yes or No                                   |                             |                              |                        |                 | •••         |
| 7) Proposed Target Formatie                                  |                             | ipated Thickness a           | nd Expected Pr         | essure(s):      |             |
| Marcellus, 7532, 53, 2620                                    |                             |                              |                        |                 |             |
| 8) Proposed Total Vertical I                                 |                             |                              |                        |                 |             |
| 9) Formation at Total Vertic                                 | •                           | ;<br>                        | ·                      |                 |             |
| 10) Proposed Total Measured Depth: 19040                     |                             |                              |                        |                 |             |
| 11) Proposed Horizontal Leg                                  | g Length: 10593.67          | ,<br>                        |                        |                 |             |
| 12) Approximate Fresh Wat                                    | er Strata Depths:           | 229, 507, 662, 7             | 52, 1011               |                 |             |
| 13) Method to Determine Fr                                   | resh Water Depths: <u>F</u> | From offset wells            | <u></u>                |                 |             |
| 14) Approximate Saltwater                                    | Depths: none                |                              |                        |                 |             |
| 15) Approximate Coal Seam                                    | n Depths: <u>925, 1024</u>  | , 1132                       |                        |                 |             |
| 16) Approximate Depth to F                                   | Possible Void (coal mi      | ine, karst, other): <u>r</u> | none                   |                 |             |
| 17) Does Proposed well loca<br>directly overlying or adjacen |                             | ns<br>Yes                    | No                     | <u>x</u>        |             |
| (a) If Yes, provide Mine Ir                                  | nfo: Name:                  |                              |                        |                 |             |
|                                                              | Depth:                      |                              |                        |                 |             |
|                                                              | Seam:                       |                              |                        |                 |             |
|                                                              | Owner:                      | RECEN                        | /ED                    |                 |             |
|                                                              |                             | Office of OII                | and Gas                |                 |             |
|                                                              |                             | JUL 25                       | 2018                   |                 |             |
|                                                              | E                           | WV Departr                   | nent of<br>Protection  |                 | Page 1 of 3 |

20 API NO. 47- 103 OPERATOR WELL NO. BIG245H8

Well Pad Name: BIG245

WW-6B (04/15)

18)