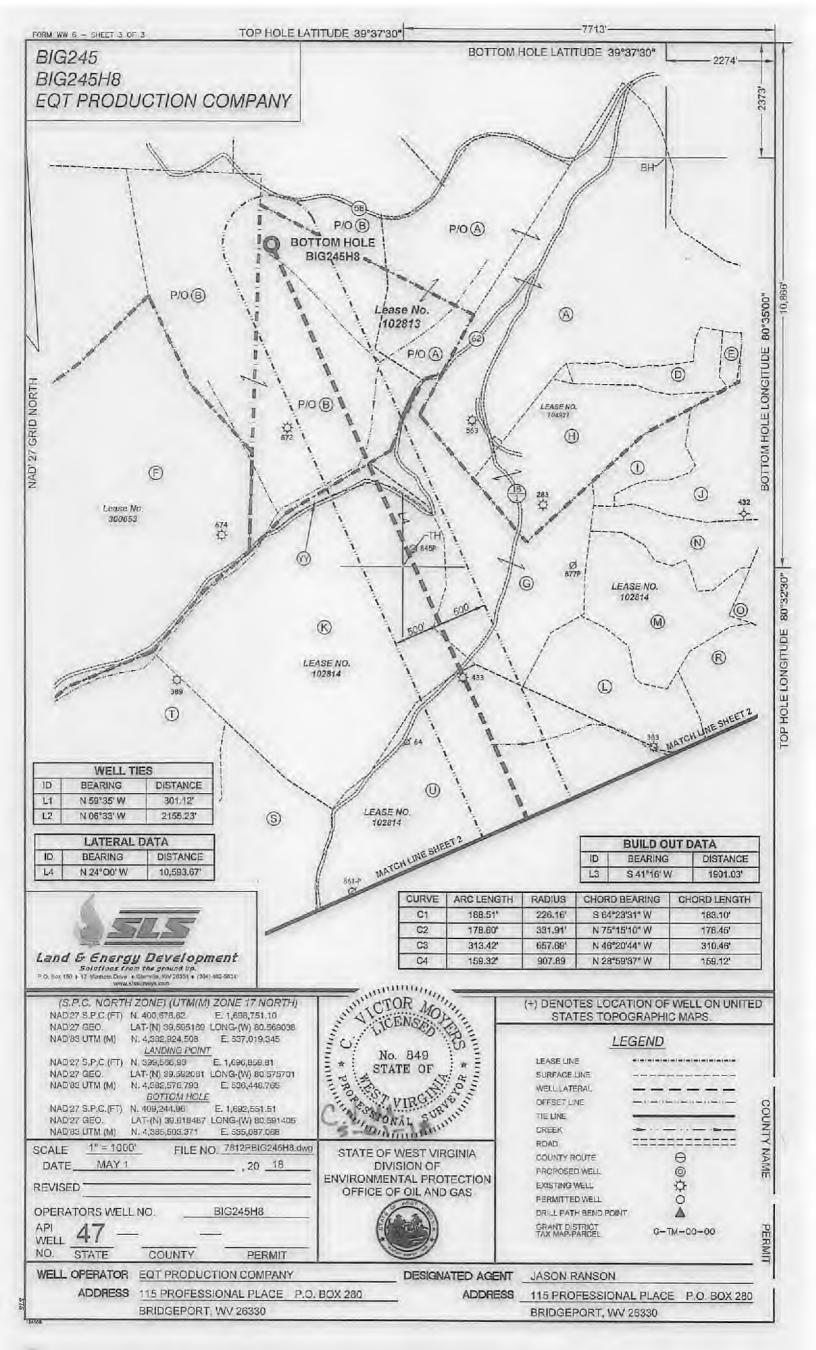

WW-6B (04/15) API NO. 47-103 -

OPERATOR WELL NO. BIG245H8 Well Pad Name: BIG245

#### STATE OF WEST VIRGINIA DEPARTMENT OF ENVIRONMENTAL PROTECTION, OFFICE OF OIL AND GAS WELL WORK PERMIT APPLICATION

| I) Well Operator: EQT Pr                                     | oduction Company            | 306686                       | Wetzel                 | Grant           | Big Run     |
|--------------------------------------------------------------|-----------------------------|------------------------------|------------------------|-----------------|-------------|
| · · ·                                                        |                             | Operator ID                  | County                 | District        | Quadrangle  |
| 2) Operator's Well Number                                    | : BIG245H8                  | Well Pad                     | Name: BIG24            | 15              |             |
| 3) Farm Name/Surface Owr                                     | her: E.T. Bluegrass         | Public Road                  | d Access: <u>Rt. ´</u> | 19/2            |             |
| 4) Elevation, current ground                                 | i: <u>1480</u> EI           | evation, proposed j          | post-constructio       | on: <u>1430</u> |             |
| 5) Well Type (a) Gas                                         | <u>×</u> Oil                | Unde                         | rground Storag         | je              |             |
| Other                                                        |                             |                              |                        |                 |             |
| (b)lf Gas                                                    | Shallow x                   | Deep                         |                        |                 |             |
|                                                              | Horizontal X                |                              |                        | DM              | H 7/24/18   |
| 6) Existing Pad: Yes or No                                   |                             |                              |                        |                 | •••         |
| 7) Proposed Target Formatie                                  |                             | ipated Thickness a           | nd Expected Pr         | essure(s):      |             |
| Marcellus, 7532, 53, 2620                                    |                             |                              |                        |                 |             |
| 8) Proposed Total Vertical I                                 |                             |                              |                        |                 |             |
| 9) Formation at Total Vertic                                 | •                           | ;<br>                        | ·                      |                 |             |
| 10) Proposed Total Measured Depth: 19040                     |                             |                              |                        |                 |             |
| 11) Proposed Horizontal Leg                                  | g Length: 10593.67          | ,<br>                        |                        |                 |             |
| 12) Approximate Fresh Wat                                    | er Strata Depths:           | 229, 507, 662, 7             | 52, 1011               |                 |             |
| 13) Method to Determine Fr                                   | resh Water Depths: <u>F</u> | From offset wells            | <u></u>                |                 |             |
| 14) Approximate Saltwater                                    | Depths: none                |                              |                        |                 |             |
| 15) Approximate Coal Seam                                    | n Depths: <u>925, 1024</u>  | , 1132                       |                        |                 |             |
| 16) Approximate Depth to F                                   | Possible Void (coal mi      | ine, karst, other): <u>r</u> | none                   |                 |             |
| 17) Does Proposed well loca<br>directly overlying or adjacen |                             | ns<br>Yes                    | No                     | <u>x</u>        |             |
| (a) If Yes, provide Mine Ir                                  | nfo: Name:                  |                              |                        |                 |             |
|                                                              | Depth:                      |                              |                        |                 |             |
|                                                              | Seam:                       |                              |                        |                 |             |
|                                                              | Owner:                      | RECEN                        | /ED                    |                 |             |
|                                                              |                             | Office of OII                | and Gas                |                 |             |
|                                                              |                             | JUL 25                       | 2018                   |                 |             |
|                                                              | E                           | WV Departr                   | nent of<br>Protection  |                 | Page 1 of 3 |

20 API NO. 47- 103 OPERATOR WELL NO. BIG245H8

Well Pad Name: BIG245

WW-6B (04/15)

18)