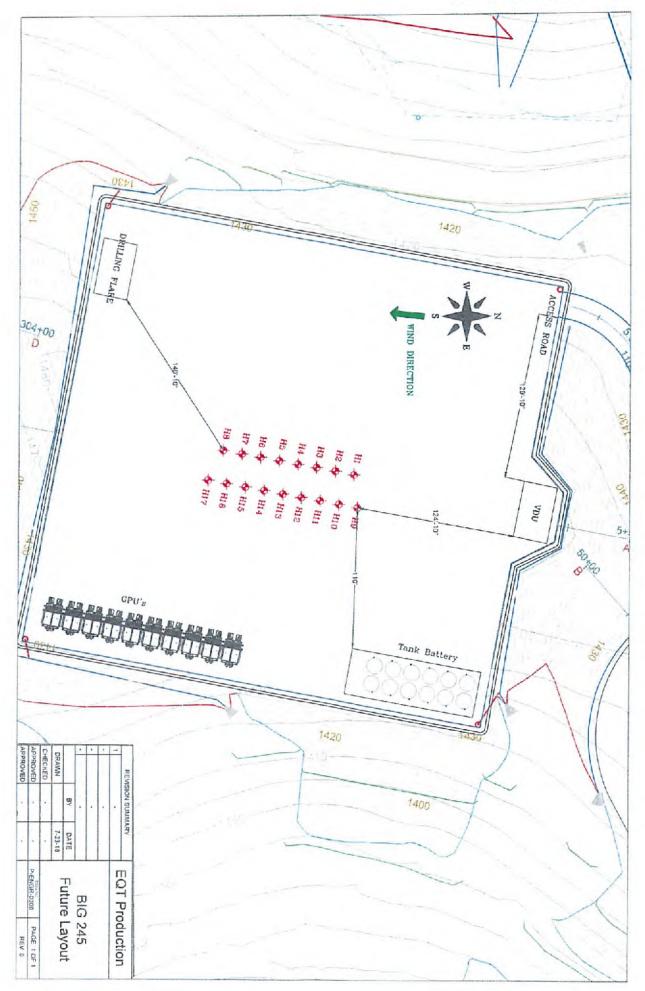

l #100833WV

#### **BROAD STREET ENERGY LLC**

37 West Broad Street Suite 1100 Columbus, Ohio 43215 740-516-5381 Washington County/Belpre Twp. Permit # 8462

#### **TRIAD ENERGY**

P.O. Box 430 Reno, OH 45773 740-516-6021 Well 740-374-2940 Reno Office Jennifer Nobel County/Jackson Township Permit # 4037

#### KING EXCAVATING CO.

Advanced Waste Services 101 River Park Drive New Castle, Pa. 16101 Facility Permit# PAR000029132

> Office of Oil and Gas MAY 17 2018

WV Department of Environmental Protection

## 47 10 303234



103-03234



Where energy meets innovation:"

# Site Specific Safety and **Environmental Plan**



BIG245H8

For Wells:

Date Prepared: February 23, 2018

EQT Production

Regional Land Supervisor

5/10/18 Date

WV Oil and Gas Inspector

Dil + Ger Joseph C

5-18-18 Date









WW-6A1 (5/13) Operator's Well No. BIG245H8

#### INFORMATION SUPPLIED UNDER WEST VIRGINIA CODE Chapter 22, Article 6A, Section 5(a)(5) IN LIEU OF FILING LEASE(S) AND OTHER CONTINUING CONTRACT(S)

Under the oath required to make the verification on page 1 of this Notice and Application, I depose and say that I am the person who signed the Notice and Application for the Applicant, and that –

- (1) the tract of land is the same tract described in this Application, partly or wholly depicted in the accompanying plat, and described in the Construction and Reclamation Plan;
- (2) the parties and recordation data (if recorded) for lease(s) or other continuing contract(s) by which the Applicant claims the right to extract, produce or market the oil or gas are as follows:

Lease Name or Num