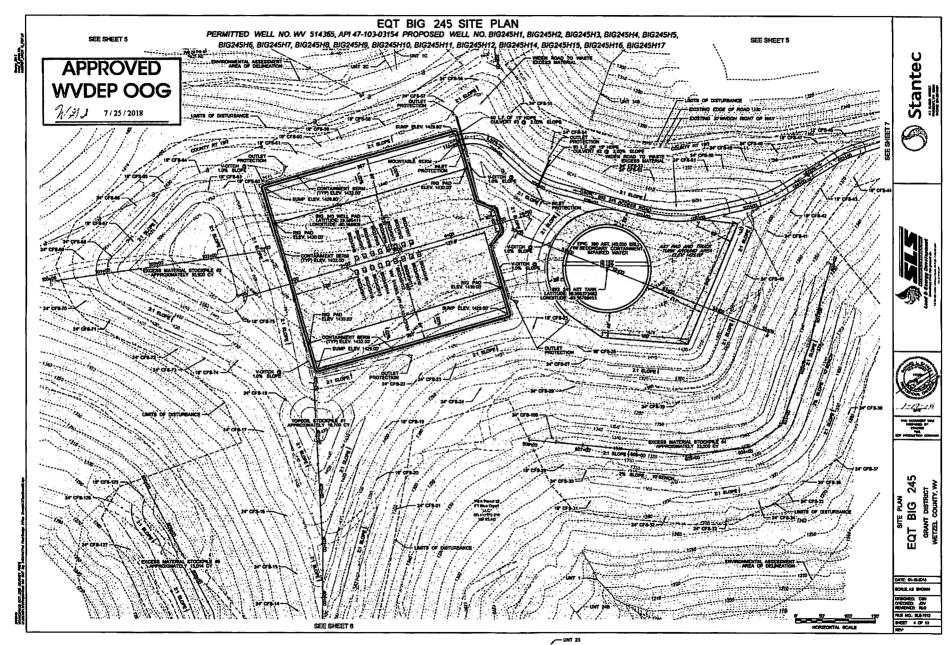

21) Total Area to be disturbed, including roads, stockpile area, pits, etc., (acres): no additional

22) Area to be disturbed for well pad only, less access road (acres): no additional

23) Describe centralizer placement for each casing string: