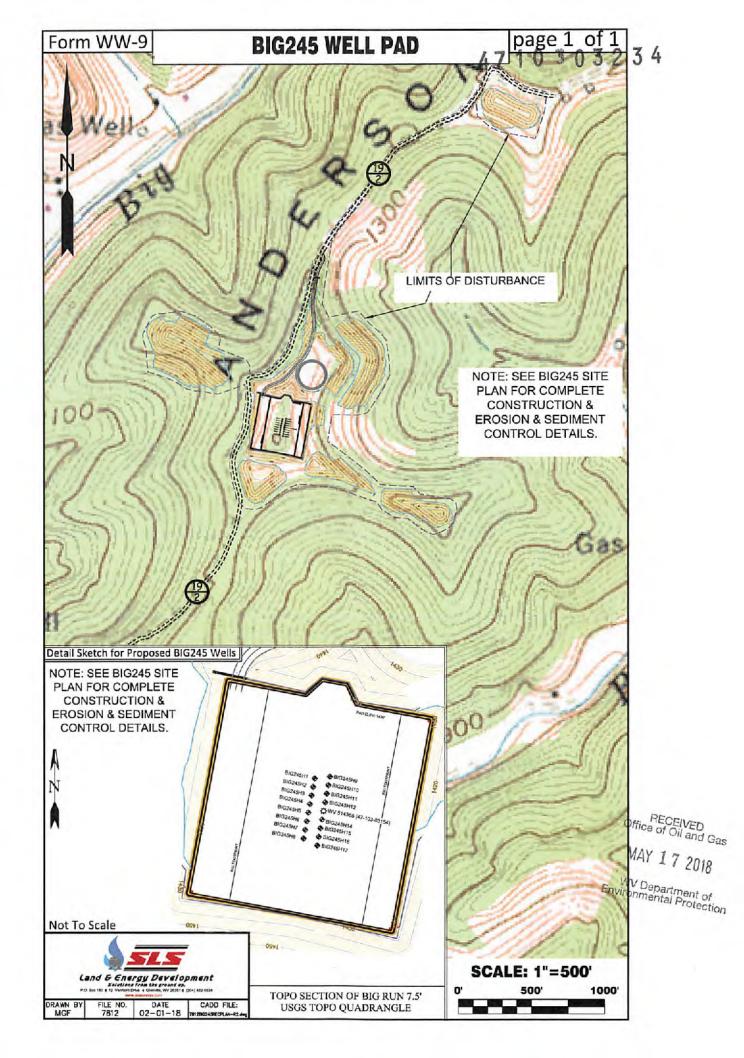

#### STATE OF WEST VIRGINIA DEPARTMENT OF ENVIRONMENTAL PROTECTION, OFFICE OF OIL AND GAS WELL WORK PERMIT APPLICATION

| I) Well Operator: EQT Pr                                     | oduction Company            | 306686                       | Wetzel                 | Grant           | Big Run     |
|--------------------------------------------------------------|-----------------------------|------------------------------|------------------------|-----------------|-------------|
| · · ·                                                        |                             | Operator ID                  | County                 | District        | Quadrangle  |
| 2) Operator's Well Number                                    | : BIG245H8                  | Well Pad                     | Name: BIG24            | 15              |             |
| 3) Farm Name/Surface Owr                                     | her: E.T. Bluegrass         | Public Road                  | d Access: <u>Rt. ´</u> | 19/2            |             |
| 4) Elevation, current ground                                 | i: <u>1480</u> EI           | evation, proposed j          | post-constructio       | on: <u>1430</u> |             |
| 5) Well Type (a) Gas                                         | <u>×</u> Oil                | Unde                         | rground Storag         | je              |             |
| Other                                                        |                             |                              |                        |                 |             |
| (b)lf Gas                                                    | Shallow x                   | Deep                         |                        |                 |             |
|                                                              | Horizontal X                |                              |                        | DM              | H 7/24/18   |
| 6) Existing Pad: Yes or No                                   |                             |                              |                        |                 | •••         |
| 7) Proposed Target Formatie                                  |                             | ipated Thickness a           | nd Expected Pr         | essure(s):      |             |
| Marcellus, 7532, 53, 2620                                    |                             |                              |                        |                 |             |
| 8) Proposed Total Vertical I                                 |                             |                              |                        |                 |             |
| 9) Formation at Total Vertic                                 | •                           | ;<br>                        | ·                      |                 |             |
| 10) Proposed Total Measured Depth: 19040                     |                             |                              |                        |                 |             |
| 11) Proposed Horizontal Leg                                  | g Length: 10593.67          | ,<br>                        |                        |                 |             |
| 12) Approximate Fresh Wat                                    | er Strata Depths:           | 229, 507, 662, 7             | 52, 1011               |                 |             |
| 13) Method to Determine Fr                                   | resh Water Depths: <u>F</u> | From offset wells            | <u></u>                |                 |             |
| 14) Approximate Saltwater                                    | Depths: none                |                              |                        |                 |             |
| 15) Approximate Coal Seam                                    | n Depths: <u>925, 1024</u>  | , 1132                       |                        |                 |             |
| 16) Approximate Depth to F                                   | Possible Void (coal mi      | ine, karst, other): <u>r</u> | none                   |                 |             |
| 17) Does Proposed well loca<br>directly overlying or adjacen |                             | ns<br>Yes                    | No                     | <u>x</u>        |             |
| (a) If Yes, provide Mine Ir                                  | nfo: Name:                  |                              |                        |                 |             |
|                                                              | Depth:                      |                              |                        |                 |             |
|                                                              | Seam:                       |                              |                        |                 |             |
|                                                              | Owner:                      | RECEN                        | /ED                    |                 |             |
|                                                              |                             | Office of OII                | and Gas                |                 |             |
|                                                              |                             | JUL 25                       | 2018                   |                 |             |
|                                                              | E                           | WV Departr                   | nent of<br>Protection  |                 | Page 1 of 3 |