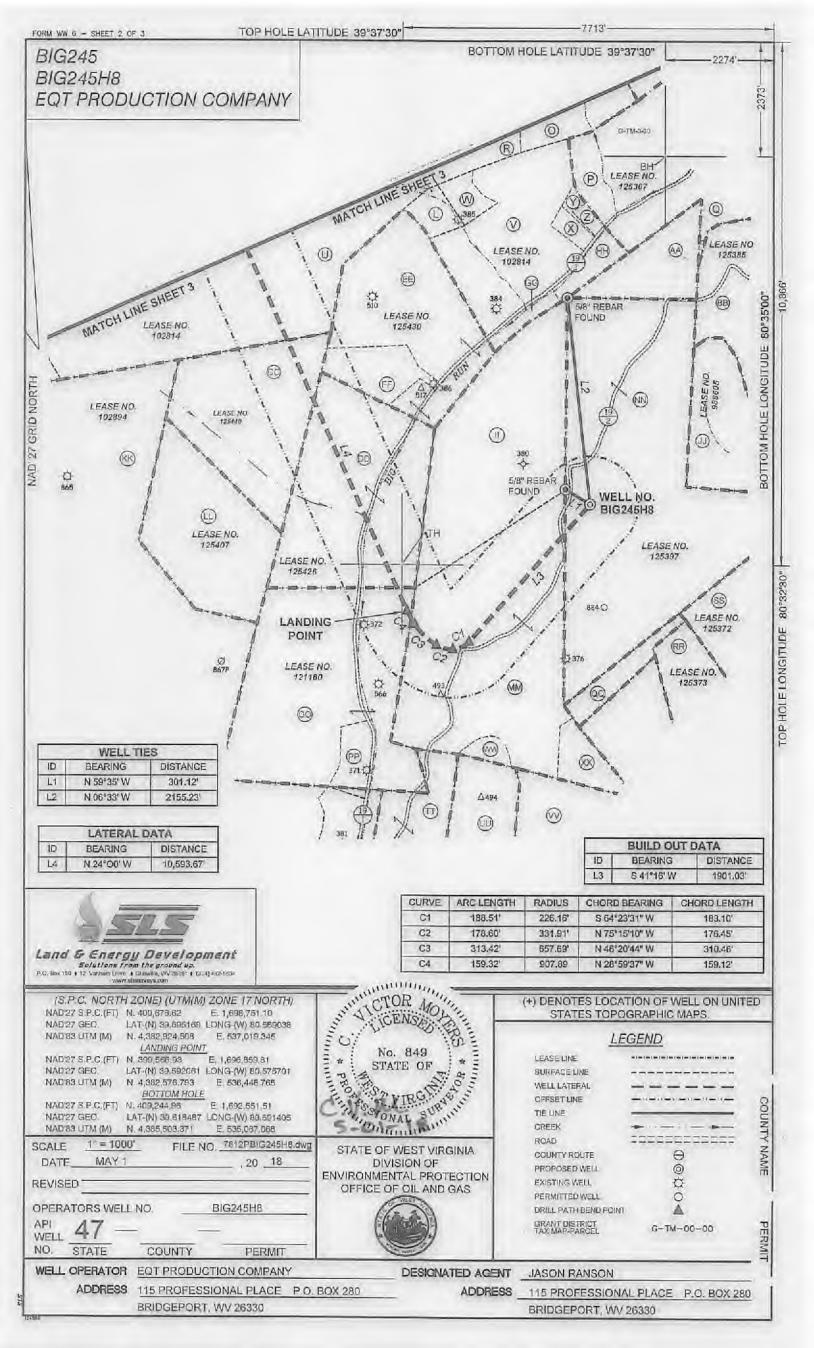

WW-6B (04/15) API NO. 47-103 -

OPERATOR WELL NO. BIG245H8 Well Pad Name: BIG245

#### STATE OF WEST VIRGINIA DEPARTMENT OF ENVIRONMENTAL PROTECTION, OFFICE OF OIL AND GAS WELL WORK PERMIT APPLICATION

| I) Well Operator: EQT Pr                                     | oduction Company            | 306686                       | Wetzel                 | Grant           | Big Run     |
|--------------------------------------------------------------|-----------------------------|------------------------------|------------------------|-----------------|-------------|
| · · ·                                                        |                             | Operator ID                  | County                 | District        | Quadrangle  |
| 2) Operator's Well Number                                    | : BIG245H8                  | Well Pad                     | Name: BIG24            | 15              |             |
| 3) Farm Name/Surface Owr                                     | her: E.T. Bluegrass         | Public Road                  | d Access: <u>Rt. ´</u> | 19/2            |             |
| 4) Elevation, current ground                                 | i: <u>1480</u> EI           | evation, proposed j          | post-constructio       | on: <u>1430</u> |             |
| 5) Well Type (a) Gas                                         | <u>×</u> Oil                | Unde                         | rground Storag         | je              |             |
| Other                                                        |                             |                              |                        |                 |             |
| (b)lf Gas                                                    | Shallow x                   | Deep                         |                        |                 |             |
|                                                              | Horizontal X                |                              |                        | DM              | H 7/24/18   |
| 6) Existing Pad: Yes or No                                   |                             |                              |                        |                 | •••         |
| 7) Proposed Target Formatie                                  |                             | ipated Thickness a           | nd Expected Pr         | essure(s):      |             |
| Marcellus, 7532, 53, 2620                                    |                             |                              |                        |                 |             |
| 8) Proposed Total Vertical I                                 |                             |                              |                        |                 |             |
| 9) Formation at Total Vertic                                 | •                           | ;<br>                        | ·                      |                 |             |
| 10) Proposed Total Measured Depth: 19040                     |                             |                              |                        |                 |             |
| 11) Proposed Horizontal Leg                                  | g Length: 10593.67          | ,<br>                        |                        |                 |             |
| 12) Approximate Fresh Wat                                    | er Strata Depths:           | 229, 507, 662, 7             | 52, 1011               |                 |             |
| 13) Method to Determine Fr                                   | resh Water Depths: <u>F</u> | From offset wells            | <u></u>                |                 |             |
| 14) Approximate Saltwater                                    | Depths: none                |                              |                        |                 |             |
| 15) Approximate Coal Seam                                    | n Depths: <u>925, 1024</u>  | , 1132                       |                        |                 |             |
| 16) Approximate Depth to F                                   | Possible Void (coal mi      | ine, karst, other): <u>r</u> | none                   |                 |             |
| 17) Does Proposed well loca<br>directly overlying or adjacen |                             | ns<br>Yes                    | No                     | <u>x</u>        |             |
| (a) If Yes, provide Mine Ir                                  | nfo: Name:                  |                              |                        |                 |             |
|                                                              | Depth:                      |                              |                        |                 |             |
|                                                              | Seam:                       |                              |                        |                 |             |
|                                                              | Owner:                      | RECEN                        | /ED                    |                 |             |
|                                                              |                             | Office of OII                | and Gas                |                 |             |
|                                                              |                             | JUL 25                       | 2018                   |                 |             |
|                                                              | E                           | WV Departr                   | nent of<br>Protection  |                 | Page 1 of 3 |

20 API NO. 47- 103 OPERATOR WELL NO. BIG245H8

Well Pad Name: BIG245

WW-6B (04/15)

18)