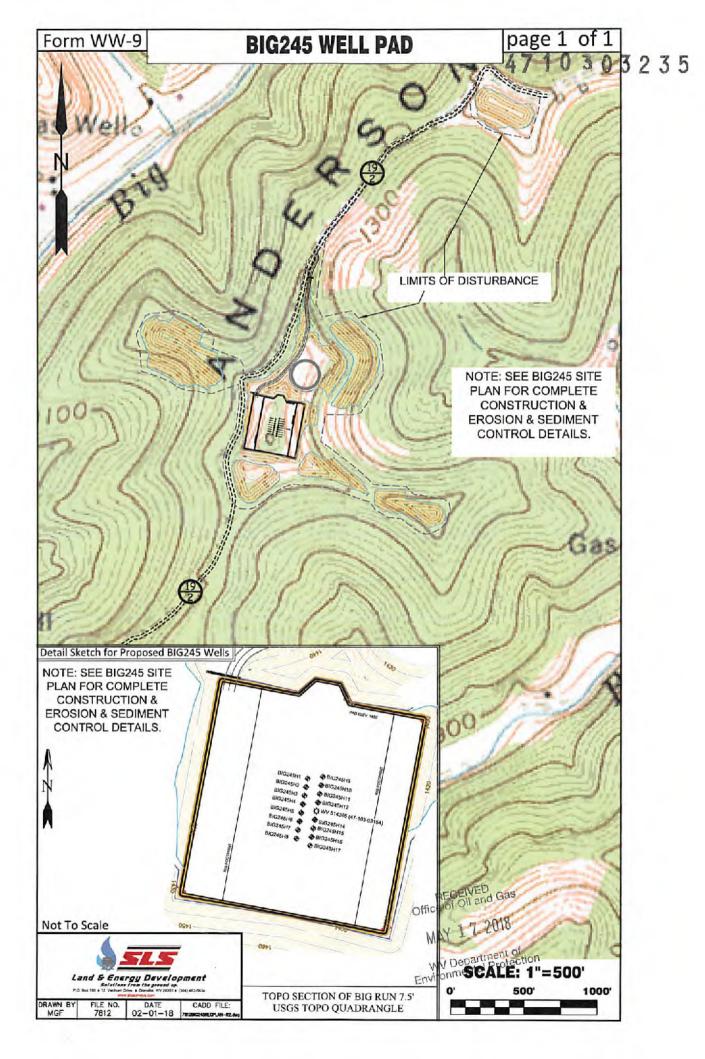

API NO. 47-103 - 03835

OPERATOR WELL NO. BIG245H16

Well Pad Name: BIG245

# STATE OF WEST VIRGINIA DEPARTMENT OF ENVIRONMENTAL PROTECTION, OFFICE OF OIL AND GAS WELL WORK PERMIT APPLICATION

| 1) Well Operator: EC                                            | QT Production Company                                      | 306686            | Wetzel           | Grant          | Big Run    |
|-----------------------------------------------------------------|------------------------------------------------------------|-------------------|------------------|----------------|------------|
|                                                                 |                                                            | Operator ID       | County           | District       | Quadrangle |
| 2) Operator's Well Nu                                           | mber: BIG245H16                                            | Well              | Pad Name: BIG    | 3245           |            |
| 3) Farm Name/Surface                                            | Owner: E.T. Bluegrass                                      | Public 1          | Road Access: F   | Rt. 19/2       |            |
| 4) Elevation, current g                                         | ground: 1480 F                                             | Elevation, propos | sed post-constru | ction: 1430    |            |
| 5) Well Type (a) Ga Other                                       |                                                            |                   | Inderground Sto  | orage          |            |
| (b)If (                                                         | Gas Shallow X                                              | Deep              |                  |                | 0 1        |
|                                                                 | Horizontal X                                               | -                 |                  |                | MH         |
| <ol><li>6) Existing Pad: Yes of</li></ol>                       |                                                            |                   |                  |                | 5-18-18    |
| <ol> <li>Proposed Target For<br/>Marcellus, 7532, 53</li> </ol> | ormation(s), Depth(s), Ant<br>, 2620 PSI                   | icipated Thickne  | ss and Expected  | l Pressure(s): |            |
| 8) Proposed Total Ver                                           | tical Depth: 7532                                          |                   |                  |                |            |
| 9) Formation at Total                                           | Vertical Depth: Marcelli                                   | us                |                  | 170            |            |
| 10) Proposed Total M                                            | easured Depth: 19040                                       |                   |                  |                |            |
| 11) Proposed Horizon                                            | tal Leg Length: 9873                                       |                   |                  |                |            |
| 12) Approximate Fres                                            | h Water Strata Depths:                                     | 229, 507, 66      | 2, 752, 1011     |                |            |
| 13) Method to Determ                                            | nine Fresh Water Depths:                                   | From offset we    | ells             |                |            |
| 14) Approximate Salt                                            | water Depths: none                                         |                   |                  |                |            |
| 15) Approximate Coa                                             | l Seam Depths: 925, 102                                    | 24, 1132          |                  |                |            |
| 16) Approximate Dep                                             | th to Possible Void (coal r                                | mine, karst, othe | r): none         |                | 1110       |
|                                                                 | ell location contain coal se<br>adjacent to an active mine |                   |                  | No X           |            |
| (a) If Yes, provide N                                           | Mine Info: Name:                                           |                   |                  |                |            |
|                                                                 | Depth:                                                     | No. of London     | - Control of     |                |            |
|                                                                 | Seam:                                                      | Texture 2         |                  |                |            |
|                                                                 | Owner:                                                     |                   |                  |                |            |