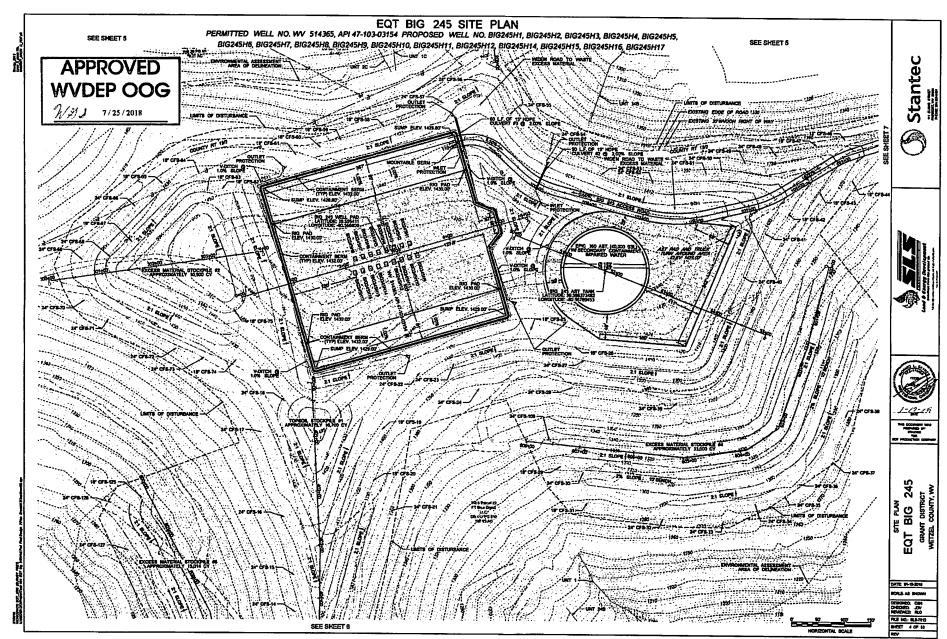

| 21) Total Area to be disturbed | , including roads, stockpile area, pits, etc., (acres): |  |
|--------------------------------|---------------------------------------------------------|--|
|--------------------------------|---------------------------------------------------------|--|

- 22) Area to be disturbed for well pad only, less access road (acres):
- 23) Describe centralizer placement for each casing string:
- Surface: Bow spring centralizers One at the shoe and one spaced every 500'.
- Intermediate: Bow spring centralizers- One cent at the shoe and one spaced every 500'.
- Production: One solid body cent spaced every joint from production casing shoe to KOP