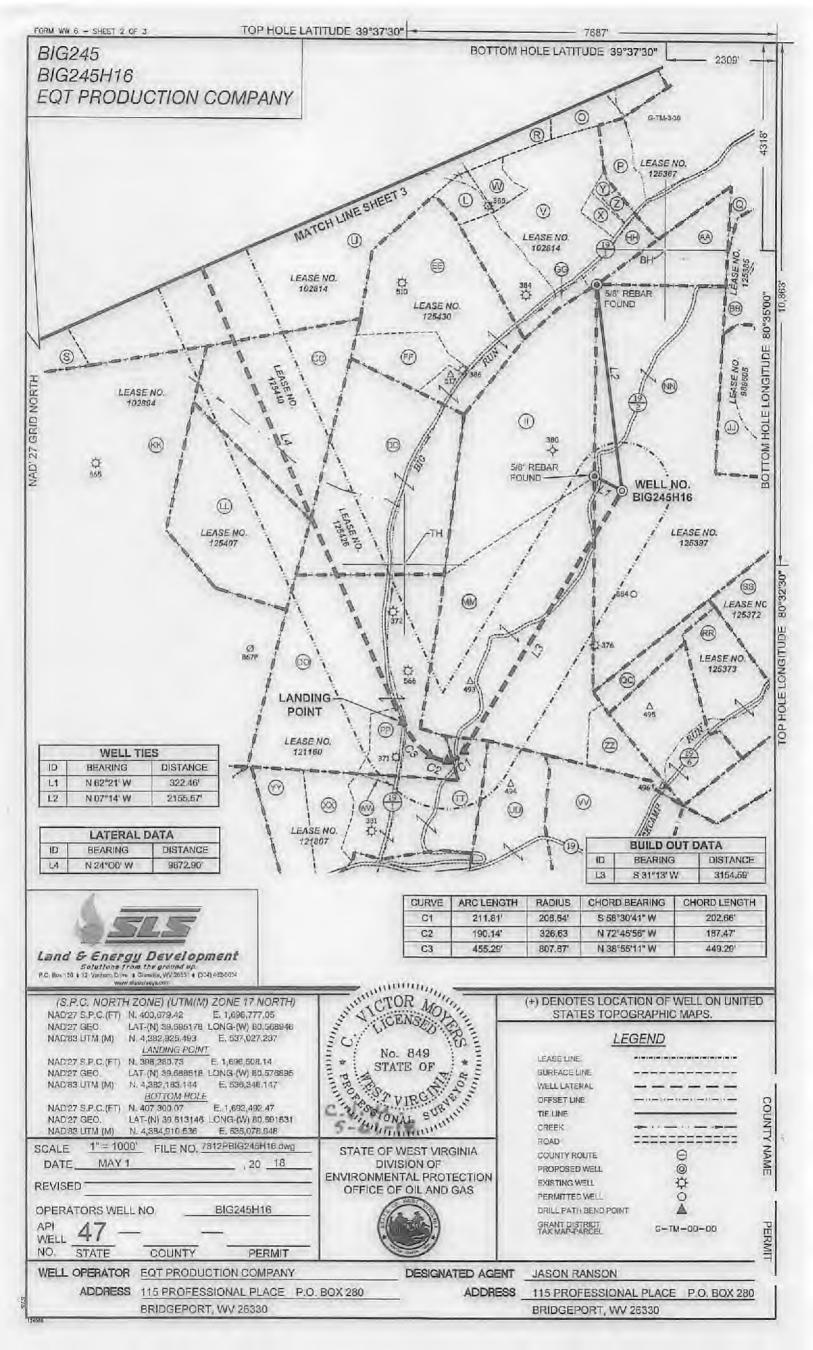

API NO. 47-103 - 03835

OPERATOR WELL NO. BIG245H16

Well Pad Name: BIG245

# STATE OF WEST VIRGINIA DEPARTMENT OF ENVIRONMENTAL PROTECTION, OFFICE OF OIL AND GAS WELL WORK PERMIT APPLICATION

| 1) Well Operator: EC                                            | QT Production Company                                      | 306686            | Wetzel           | Grant          | Big Run    |
|-----------------------------------------------------------------|------------------------------------------------------------|-------------------|------------------|----------------|------------|
|                                                                 |                                                            | Operator ID       | County           | District       | Quadrangle |
| 2) Operator's Well Nu                                           | mber: BIG245H16                                            | Well              | Pad Name: BIG    | 3245           |            |
| 3) Farm Name/Surface                                            | Owner: E.T. Bluegrass                                      | Public 1          | Road Access: F   | Rt. 19/2       |            |
| 4) Elevation, current g                                         | ground: 1480 F                                             | Elevation, propos | sed post-constru | ction: 1430    |            |
| 5) Well Type (a) Ga Other                                       |                                                            |                   | Inderground Sto  | orage          |            |
| (b)If (                                                         | Gas Shallow X                                              | Deep              |                  |                | 0 1        |
|                                                                 | Horizontal X                                               | -                 |                  |                | MH         |
| <ol><li>6) Existing Pad: Yes of</li></ol>                       |                                                            |                   |                  |                | 5-18-18    |
| <ol> <li>Proposed Target For<br/>Marcellus, 7532, 53</li> </ol> | ormation(s), Depth(s), Ant<br>, 2620 PSI                   | icipated Thickne  | ss and Expected  | l Pressure(s): |            |
| 8) Proposed Total Ver                                           | tical Depth: 7532                                          |                   |                  |                |            |
| 9) Formation at Total                                           | Vertical Depth: Marcelli                                   | us                |                  | 170            |            |
| 10) Proposed Total M                                            | easured Depth: 19040                                       |                   |                  |                |            |
| 11) Proposed Horizon                                            | tal Leg Length: 9873                                       |                   |                  |                |            |
| 12) Approximate Fres                                            | h Water Strata Depths:                                     | 229, 507, 66      | 2, 752, 1011     |                |            |
| 13) Method to Determ                                            | nine Fresh Water Depths:                                   | From offset we    | ells             |                |            |
| 14) Approximate Salt                                            | water Depths: none                                         |                   |                  |                |            |
| 15) Approximate Coa                                             | l Seam Depths: 925, 102                                    | 24, 1132          |                  |                |            |
| 16) Approximate Dep                                             | th to Possible Void (coal r                                | mine, karst, othe | r): none         |                | 1110       |
|                                                                 | ell location contain coal se<br>adjacent to an active mine |                   |                  | No X           |            |
| (a) If Yes, provide N                                           | Mine Info: Name:                                           |                   |                  |                |            |
|                                                                 | Depth:                                                     | No. of London     | - Control of     |                |            |
|                                                                 | Seam:                                                      | Texture 2         |                  |                |            |
|                                                                 | Owner:                                                     |                   |                  |                |            |

RECEIVED Office of Oil and Gas

MAY 25 2018

Page 1 of 3

API NO. 47- 103 - 03235 OPERATOR WELL NO. BIG245H16

Well Pad Name: BIG245

18)