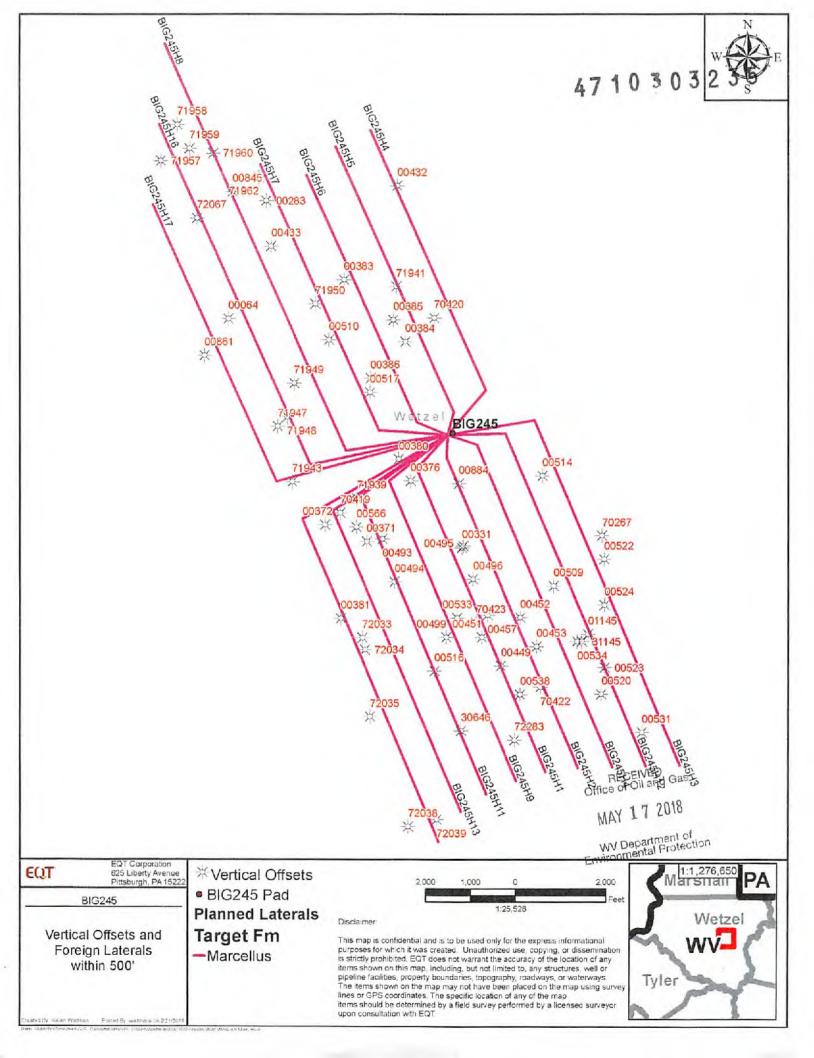

API NO. 47-103 - 03835

OPERATOR WELL NO. BIG245H16

Well Pad Name: BIG245

# STATE OF WEST VIRGINIA DEPARTMENT OF ENVIRONMENTAL PROTECTION, OFFICE OF OIL AND GAS WELL WORK PERMIT APPLICATION

| 1) Well Operator: EC                                            | QT Production Company                                      | 306686            | Wetzel           | Grant          | Big Run    |
|-----------------------------------------------------------------|------------------------------------------------------------|-------------------|------------------|----------------|------------|
|                                                                 |                                                            | Operator ID       | County           | District       | Quadrangle |
| 2) Operator's Well Nu                                           | mber: BIG245H16                                            | Well              | Pad Name: BIG    | 3245           |            |
| 3) Farm Name/Surface                                            | Owner: E.T. Bluegrass                                      | Public 1          | Road Access: F   | Rt. 19/2       |            |
| 4) Elevation, current g                                         | ground: 1480 F                                             | Elevation, propos | sed post-constru | ction: 1430    |            |
| 5) Well Type (a) Ga Other                                       |                                                            |                   | Inderground Sto  | orage          |            |
| (b)If (                                                         | Gas Shallow X                                              | Deep              |                  |                | 0 1        |
|                                                                 | Horizontal X                                               | -                 |                  |                | MH         |
| <ol><li>6) Existing Pad: Yes of</li></ol>                       |                                                            |                   |                  |                | 5-18-18    |
| <ol> <li>Proposed Target For<br/>Marcellus, 7532, 53</li> </ol> | ormation(s), Depth(s), Ant<br>, 2620 PSI                   | icipated Thickne  | ss and Expected  | l Pressure(s): |            |
| 8) Proposed Total Ver                                           | tical Depth: 7532                                          |                   |                  |                |            |
| 9) Formation at Total                                           | Vertical Depth: Marcelli                                   | us                |                  | 170            |            |
| 10) Proposed Total M                                            | easured Depth: 19040                                       |                   |                  |                |            |
| 11) Proposed Horizon                                            | tal Leg Length: 9873                                       |                   |                  |                |            |
| 12) Approximate Fres                                            | h Water Strata Depths:                                     | 229, 507, 66      | 2, 752, 1011     |                |            |
| 13) Method to Determ                                            | nine Fresh Water Depths:                                   | From offset we    | ells             |                |            |
| 14) Approximate Salt                                            | water Depths: none                                         |                   |                  |                |            |
| 15) Approximate Coa                                             | l Seam Depths: 925, 102                                    | 24, 1132          |                  |                |            |
| 16) Approximate Dep                                             | th to Possible Void (coal r                                | mine, karst, othe | r): none         |                | 1110       |
|                                                                 | ell location contain coal se<br>adjacent to an active mine |                   |                  | No X           |            |
| (a) If Yes, provide N                                           | Mine Info: Name:                                           |                   |                  |                |            |
|                                                                 | Depth:                                                     | No. of London     | - Control of     |                |            |
|                                                                 | Seam:                                                      | Texture 2         |                  |                |            |
|                                                                 | Owner:                                                     |                   |                  |                |            |

RECEIVED Office of Oil and Gas

MAY 25 2018

Page 1 of 3

API NO. 47- 103 - 03235 OPERATOR WELL NO. BIG245H16

Well Pad Name: BIG245

18)