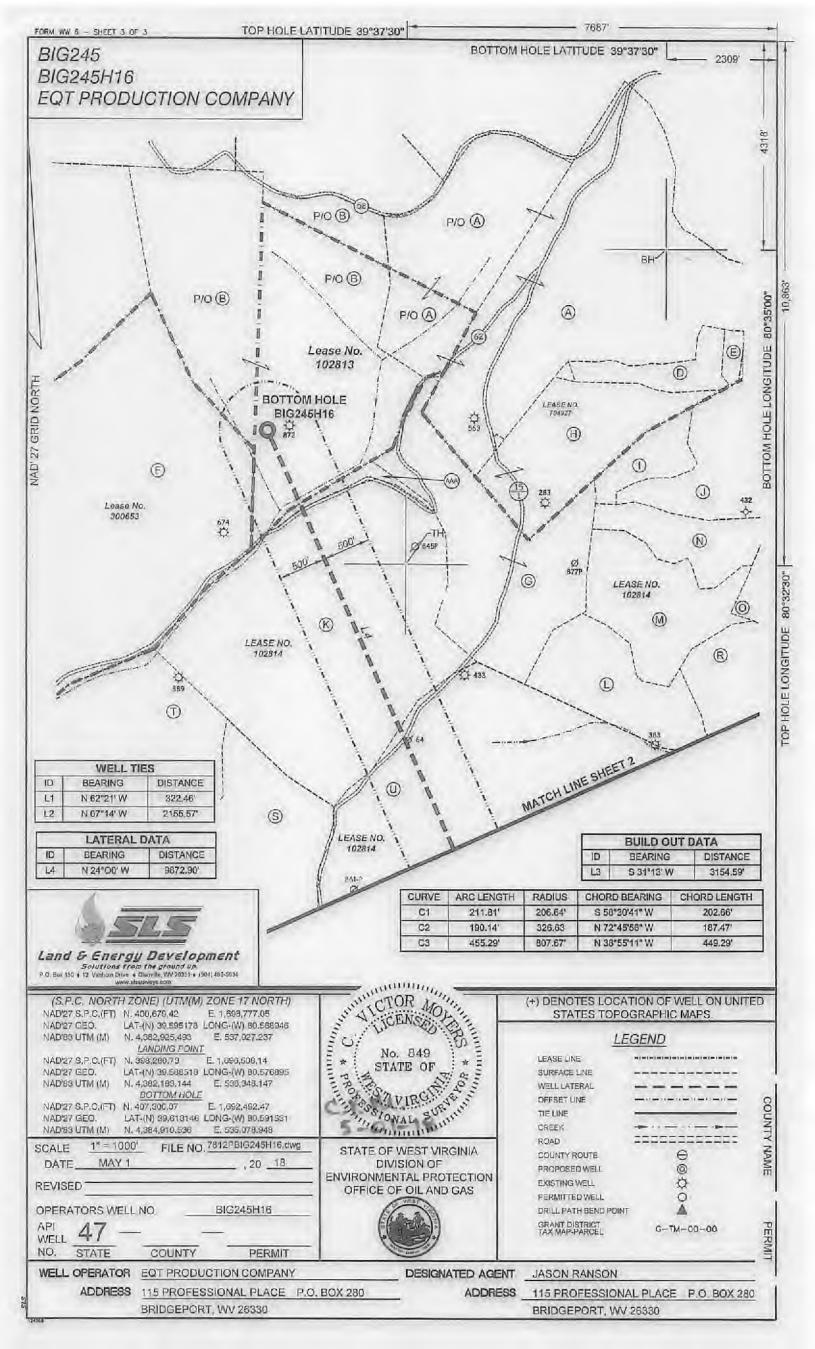

API NO. 47-103 - 03835

OPERATOR WELL NO. BIG245H16

Well Pad Name: BIG245

# STATE OF WEST VIRGINIA DEPARTMENT OF ENVIRONMENTAL PROTECTION, OFFICE OF OIL AND GAS WELL WORK PERMIT APPLICATION

| 1) Well Operator: EC                                            | QT Production Company                                      | 306686            | Wetzel           | Grant          | Big Run    |
|-----------------------------------------------------------------|------------------------------------------------------------|-------------------|------------------|----------------|------------|
|                                                                 |                                                            | Operator ID       | County           | District       | Quadrangle |
| 2) Operator's Well Nu                                           | mber: BIG245H16                                            | Well              | Pad Name: BIG    | 3245           |            |
| 3) Farm Name/Surface                                            | Owner: E.T. Bluegrass                                      | Public 1          | Road Access: F   | Rt. 19/2       |            |
| 4) Elevation, current g                                         | ground: 1480 F                                             | Elevation, propos | sed post-constru | ction: 1430    |            |
| 5) Well Type (a) Ga Other                                       |                                                            |                   | Inderground Sto  | orage          |            |
| (b)If (                                                         | Gas Shallow X                                              | Deep              |                  |                | 0 1        |
|                                                                 | Horizontal X                                               | -                 |                  |                | MH         |
| <ol><li>6) Existing Pad: Yes of</li></ol>                       |                                                            |                   |                  |                | 5-18-18    |
| <ol> <li>Proposed Target For<br/>Marcellus, 7532, 53</li> </ol> | ormation(s), Depth(s), Ant<br>, 2620 PSI                   | icipated Thickne  | ss and Expected  | l Pressure(s): |            |
| 8) Proposed Total Ver                                           | tical Depth: 7532                                          |                   |                  |                |            |
| 9) Formation at Total                                           | Vertical Depth: Marcelli                                   | us                |                  | 170            |            |
| 10) Proposed Total M                                            | easured Depth: 19040                                       |                   |                  |                |            |
| 11) Proposed Horizon                                            | tal Leg Length: 9873                                       |                   |                  |                |            |
| 12) Approximate Fres                                            | h Water Strata Depths:                                     | 229, 507, 66      | 2, 752, 1011     |                |            |
| 13) Method to Determ                                            | nine Fresh Water Depths:                                   | From offset we    | ells             |                |            |
| 14) Approximate Salt                                            | water Depths: none                                         |                   |                  |                |            |
| 15) Approximate Coa                                             | l Seam Depths: 925, 102                                    | 24, 1132          |                  |                |            |
| 16) Approximate Dep                                             | th to Possible Void (coal r                                | mine, karst, othe | r): none         |                | 1110       |
|                                                                 | ell location contain coal se<br>adjacent to an active mine |                   |                  | No X           |            |
| (a) If Yes, provide N                                           | Mine Info: Name:                                           |                   |                  |                |            |
|                                                                 | Depth:                                                     | No. of London     | - Control of     |                |            |
|                                                                 | Seam:                                                      | Texture 2         |                  |                |            |
|                                                                 | Owner:                                                     |                   |                  |                |            |

RECEIVED Office of Oil and Gas

MAY 25 2018

Page 1 of 3

API NO. 47- 103 - 03235 OPERATOR WELL NO. BIG245H16

Well Pad Name: BIG245

18)