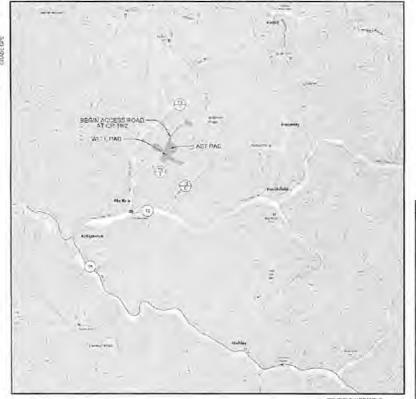

# STATE OF WEST VIRGINIA DEPARTMENT OF ENVIRONMENTAL PROTECTION, OFFICE OF OIL AND GAS WELL WORK PERMIT APPLICATION

| 1) Well Operator: EC                                            | QT Production Company                                      | 306686            | Wetzel           | Grant          | Big Run    |
|-----------------------------------------------------------------|------------------------------------------------------------|-------------------|------------------|----------------|------------|
|                                                                 |                                                            | Operator ID       | County           | District       | Quadrangle |
| 2) Operator's Well Nu                                           | mber: BIG245H16                                            | Well              | Pad Name: BIG    | 3245           |            |
| 3) Farm Name/Surface                                            | Owner: E.T. Bluegrass                                      | Public 1          | Road Access: F   | Rt. 19/2       |            |
| 4) Elevation, current g                                         | ground: 1480 F                                             | Elevation, propos | sed post-constru | ction: 1430    |            |
| 5) Well Type (a) Ga Other                                       |                                                            |                   | Inderground Sto  | orage          |            |
| (b)If (                                                         | Gas Shallow X                                              | Deep              |                  |                | 0 1        |
|                                                                 | Horizontal X                                               | -                 |                  |                | MH         |
| <ol><li>6) Existing Pad: Yes of</li></ol>                       |                                                            |                   |                  |                | 5-18-18    |
| <ol> <li>Proposed Target For<br/>Marcellus, 7532, 53</li> </ol> | ormation(s), Depth(s), Ant<br>, 2620 PSI                   | icipated Thickne  | ss and Expected  | l Pressure(s): |            |
| 8) Proposed Total Ver                                           | tical Depth: 7532                                          |                   |                  |                |            |
| 9) Formation at Total                                           | Vertical Depth: Marcelli                                   | us                |                  | 170            |            |
| 10) Proposed Total M                                            | easured Depth: 19040                                       |                   |                  |                |            |
| 11) Proposed Horizon                                            | tal Leg Length: 9873                                       |                   |                  |                |            |
| 12) Approximate Fres                                            | h Water Strata Depths:                                     | 229, 507, 66      | 2, 752, 1011     |                |            |
| 13) Method to Determ                                            | nine Fresh Water Depths:                                   | From offset we    | ells             |                |            |
| 14) Approximate Salt                                            | water Depths: none                                         |                   |                  |                |            |
| 15) Approximate Coa                                             | l Seam Depths: 925, 102                                    | 24, 1132          |                  |                |            |
| 16) Approximate Dep                                             | th to Possible Void (coal r                                | mine, karst, othe | r): none         |                | 1110       |
|                                                                 | ell location contain coal se<br>adjacent to an active mine |                   |                  | No X           |            |
| (a) If Yes, provide N                                           | Mine Info: Name:                                           |                   |                  |                |            |
|                                                                 | Depth:                                                     | No. of London     | - Control of     |                |            |
|                                                                 | Seam:                                                      | Texture 2         |                  |                |            |
|                                                                 | Owner:                                                     |                   |                  |                |            |

RECEIVED Office of Oil and Gas

MAY 25 2018

Page 1 of 3

API NO. 47- 103 - 03235 OPERATOR WELL NO. BIG245H16

Well Pad Name: BIG245

18)