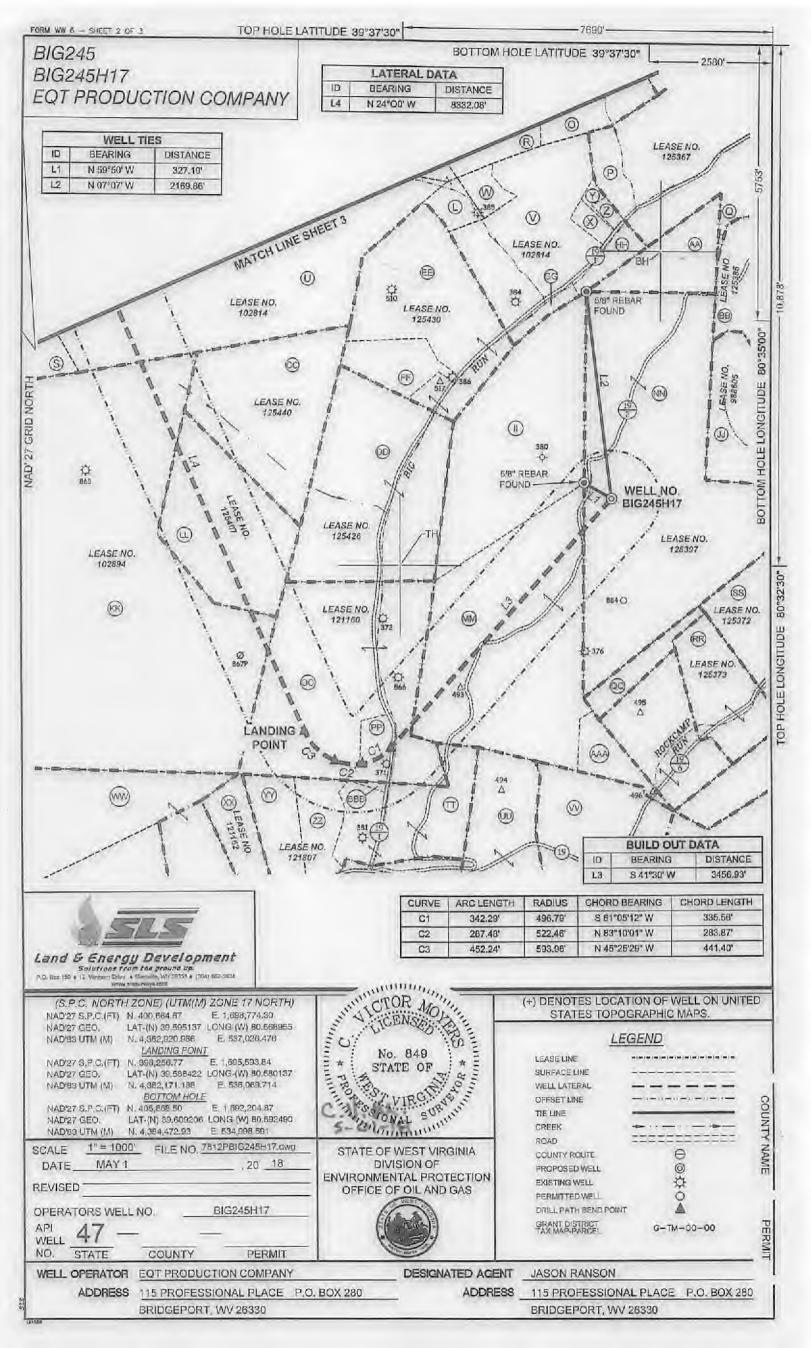

> Land curve @ 7,532' TVD 10,658' MD

Est. TD @

8,332' Lateral

7,532' TVD 18,990' MD

Proposed Well Work:

Drill and complete a new horizontal well in the Marcellus formation. Drill the vertical to an approximate depth of 5477.

Kick off and drill curve. Drill lateral in the Marcellus. Cement casing.

RECEIVED Office of Oil and Gas

MAY 25 2018

May 9, 2018

Mr. Gene Smith West Virginia Department of Environmental Protection Office of Oil and Gas 601 57th Street SE Charleston, WV 25304