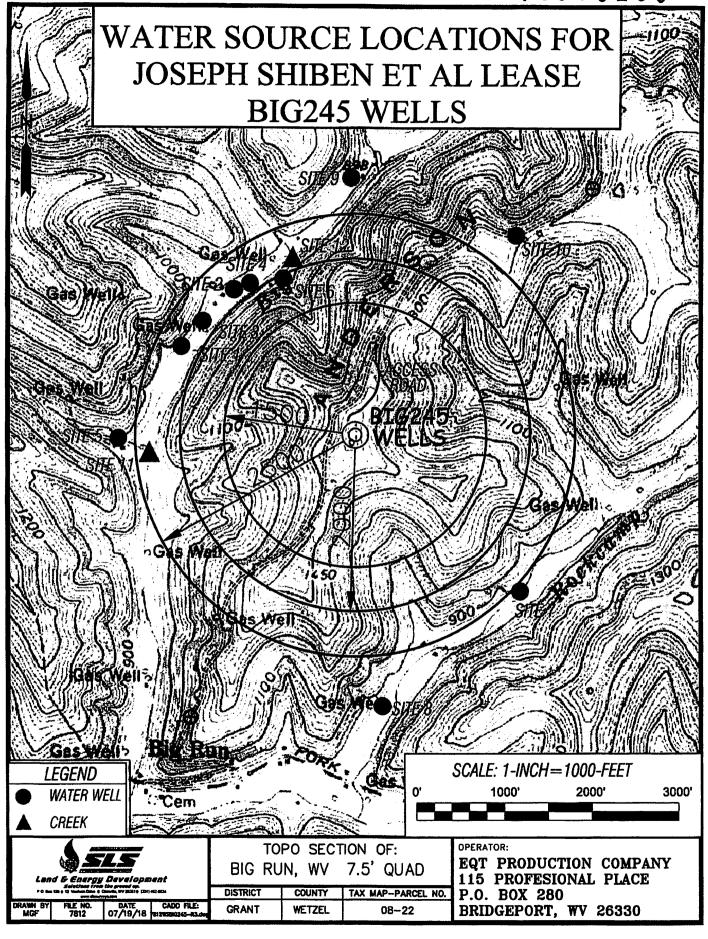

### 1. Communications with Well Operators

EQT, using available data (WV Geological Survey, WVDEP website, and IHS data service), has identified all known wells and well operators within 500 feet of this pad and the lateral sections that are known or could reasonably be expected to be within range of the fracture propagation. A map showing these wells along with a list of the wells and operators is included in **Attachment A**.