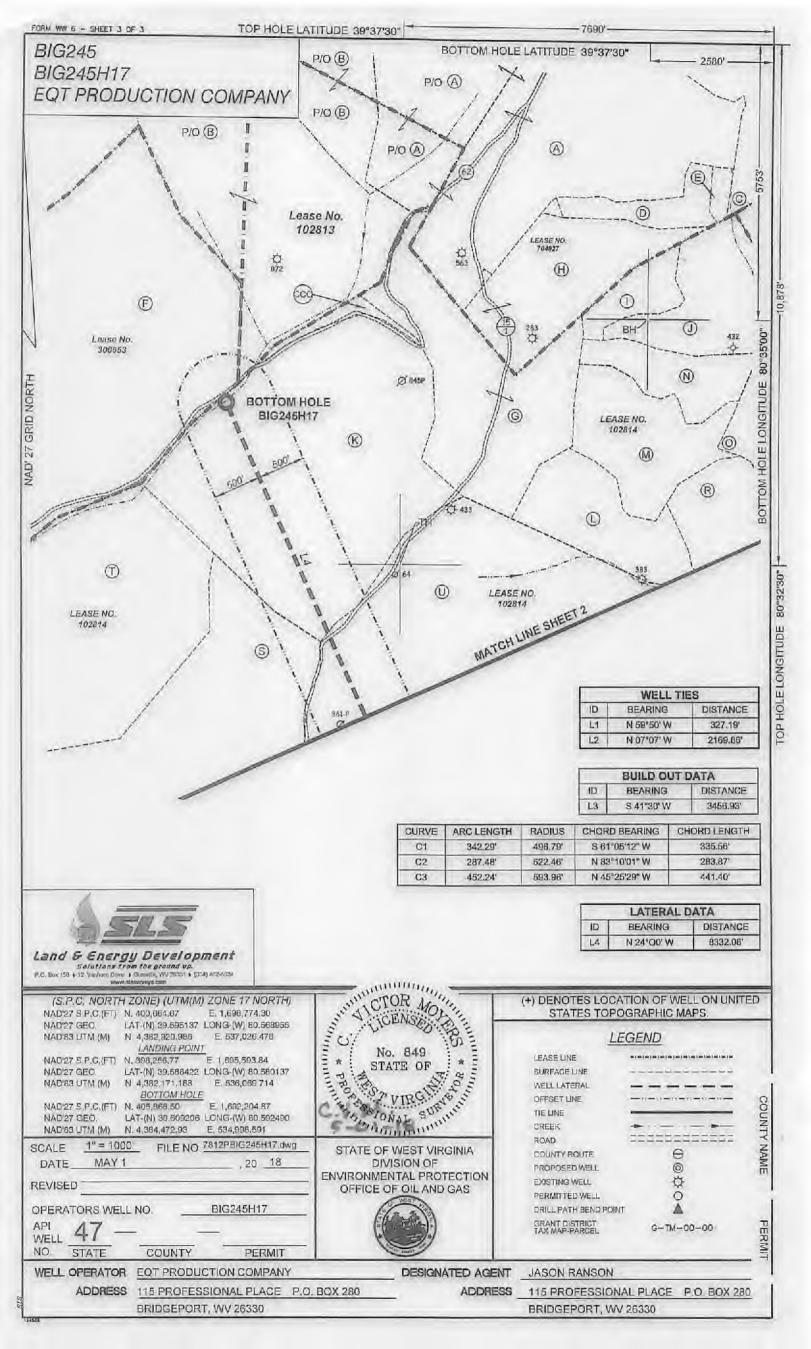

> Land curve @ 7,532' TVD 10,658' MD

Est. TD @

8,332' Lateral

7,532' TVD 18,990' MD

Proposed Well Work:

Drill and complete a new horizontal well in the Marcellus formation. Drill the vertical to an approximate depth of 5477.

Kick off and drill curve. Drill lateral in the Marcellus. Cement casing.

RECEIVED Office of Oil and Gas

MAY 25 2018

May 9, 2018

Mr. Gene Smith West Virginia Department of Environmental Protection Office of Oil and Gas 601 57th Street SE Charleston, WV 25304