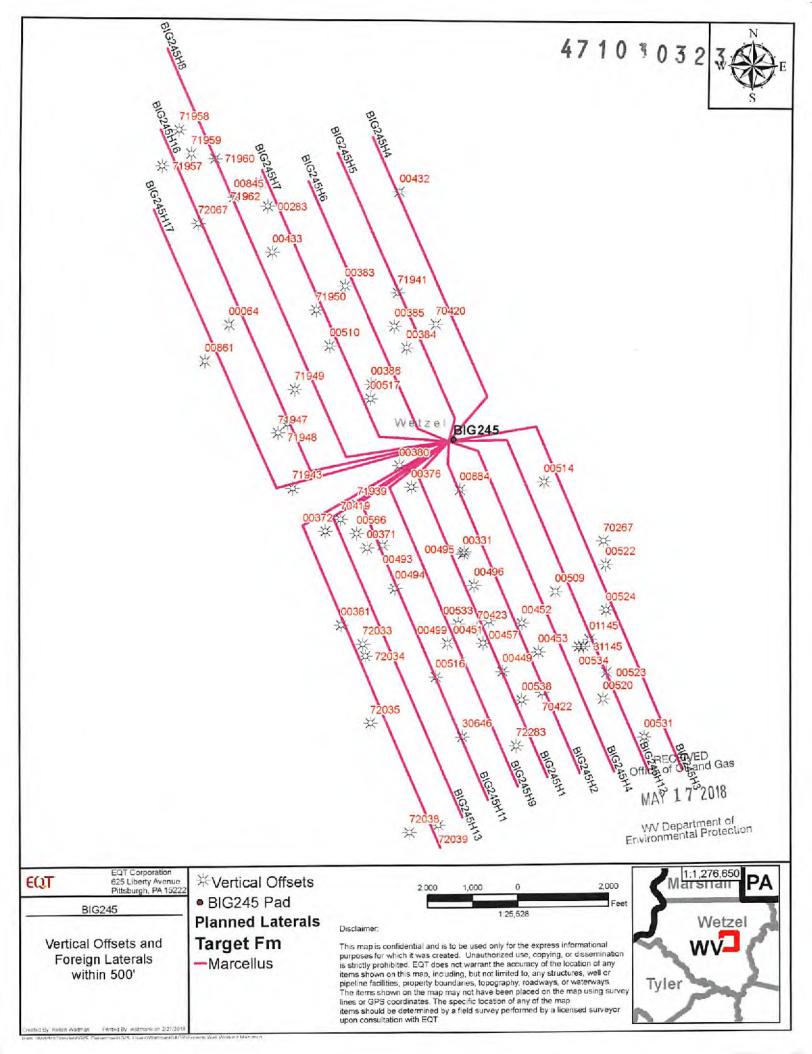

### 1. Communications with Well Operators

EQT, using available data (WV Geological Survey, WVDEP website, and IHS data service), has identified all known wells and well operators within 500 feet of this pad and the lateral sections that are known or could reasonably be expected to be within range of the fracture propagation. A map showing these wells along with a list of the wells and operators is included in **Attachment A**.