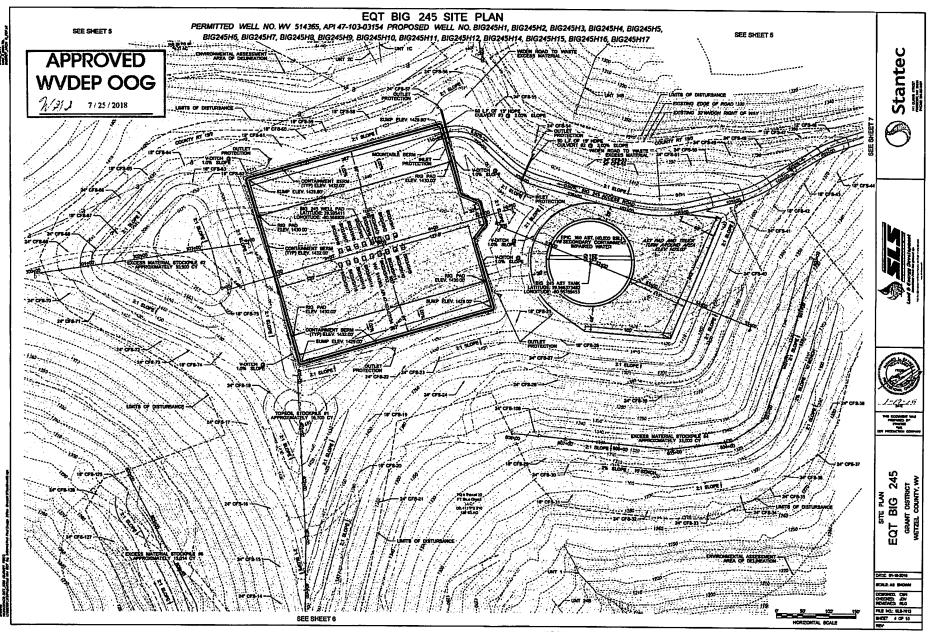

API NO. 47-103 - 03 3 0 OPERATOR WELL NO. BIG245H17
Well Pad Name: BIG245

# STATE OF WEST VIRGINIA DEPARTMENT OF ENVIRONMENTAL PROTECTION, OFFICE OF OIL AND GAS WELL WORK PERMIT APPLICATION

| 1) Well Operator: EQT Produc                                                       | tion Company      | 306686              | Wetzel        | Grant        | Big Run      |
|------------------------------------------------------------------------------------|-------------------|---------------------|---------------|--------------|--------------|
|                                                                                    |                   | Operator ID         | County        | District     | Quadrangle   |
| 2) Operator's Well Number: BIG                                                     | 3245H17           | Well Pa             | d Name: BIG   | G245         | 2019/2019/01 |
| 3) Farm Name/Surface Owner:                                                        | E.T. Bluegrass    | Public Ro           | ad Access: R  | t. 19/2      |              |
| 4) Elevation, current ground:                                                      | 1480 El           | evation, proposed   | post-constru  | ction: 1430  |              |
| 5) Well Type (a) Gas × Other                                                       | Oil               | Un                  | derground Sto | rage         |              |
| (b)If Gas Shal<br>Hori                                                             | llow X            | Deep                |               |              | Dott         |
| 6) Existing Pad: Yes or No NO                                                      |                   |                     |               |              | 5-18-18      |
| <ol> <li>Proposed Target Formation(s)<br/>Marcellus, 7532, 53, 2620 PSI</li> </ol> | , Depth(s), Antic | ipated Thickness    | and Expected  | Pressure(s): |              |
| 8) Proposed Total Vertical Depth                                                   | n: 7532           |                     |               |              |              |
| 9) Formation at Total Vertical D                                                   | epth: Marcellus   | S                   |               |              |              |
| 10) Proposed Total Measured De                                                     | epth: 18990       |                     |               |              |              |
| 11) Proposed Horizontal Leg Le                                                     | ngth: 8332        | 10.000              |               |              |              |
| 12) Approximate Fresh Water St                                                     | rata Depths:      | 229, 507, 662,      | 752, 1011     |              |              |
| 13) Method to Determine Fresh                                                      | Water Depths:     | From offset well    | 3             |              |              |
| 14) Approximate Saltwater Dept                                                     | hs: none          |                     |               |              |              |
| 15) Approximate Coal Seam De                                                       | pths: 925, 1024   | , 1132              |               |              | 1            |
| 16) Approximate Depth to Possi                                                     | ble Void (coal m  | ine, karst, other): | none          |              |              |
| 17) Does Proposed well location<br>directly overlying or adjacent to               |                   |                     |               | No X         |              |
| (a) If Yes, provide Mine Info:                                                     | Name:             |                     |               |              |              |
| and all the same and a second                                                      | Depth:            |                     |               |              |              |
|                                                                                    | Seam:             |                     |               | 11 200       |              |
|                                                                                    | Owner:            |                     |               |              | 11 - 50      |

RECEIVED Office of Oil and Gas

MAY 25 2018

Page 1 of 3

OPERATOR WELL NO. BIG245H17
Well Pad Name: BIG245

18)