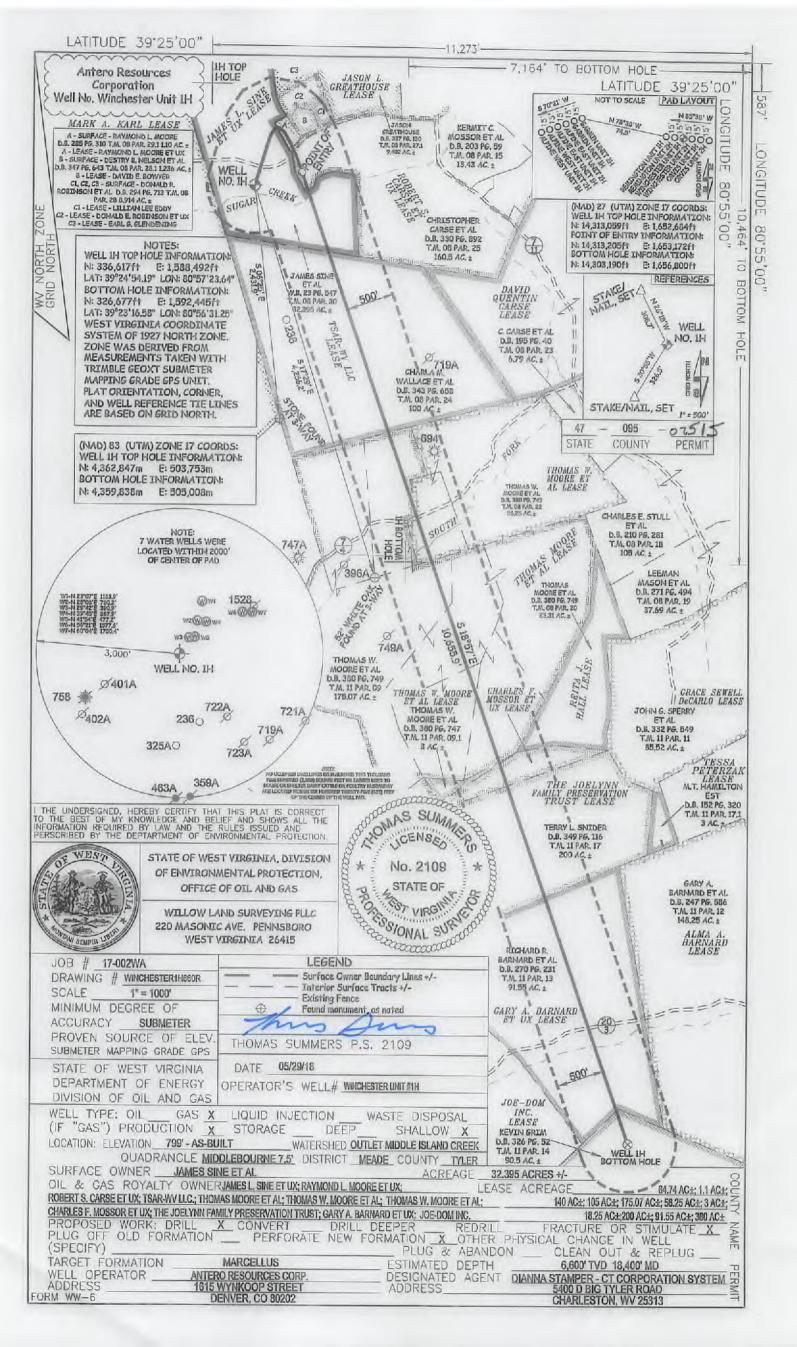

les. Turn left onto Davis St/Old U.S. 50W for 0.4 miles. Turn right onto Wv-18N/Sistersville Pike for 12.2 miles. Turn left onto WV-74 S for 3.7 miles. Turn right onto Stull Hill Rd for 1.0 mile. Continue onto Big Shank Rd for 0.8 miles. Continue onto Big Sanka Rd for 1.6 miles. Continue onto Bearsville Rd for 1.8 miles. Turn left onto Middlebourne Wick/Wick Rd for 1.8 miles. The access road will be on the left.

#### **Alternate Route:**

From the Volunteer Fire Department in Middlebourne: Head southwest on WV-18 S/Main St toward Wilcox Ave for 0.3 miles. Turn right onto Bridgeway Rd for 0.1 miles. Turn left onto Middlebourne-Wick/Wick Rd for 2.0 miles. Turn left onto Middlebourne-Wick for 5.8 miles. The access road will be on the left.

**EMERGENCY (24 HOUR) CONTACT 1-800-878-1373** 





Operator's Well Number

Winchester Unit 1H

# INFORMATION SUPPLIED UNDER WEST VIRGINIA CODE Chapter 22, Article 6A, Section 5(a)(5) IN LIEU OF FILING LEASE(S) AND OTHER CONTINUING CONTRACT(S)

Under the oath required to make the verification on page 1 of this Notice and Application, I depose and say that I am the person who signed the Notice and Application for the Applicant, and that –

- (1) the tract of land is the same tract described in this Application, partly or wholly depicted in the accompanying plat, and described in the Construction and Reclamation Plan;
- (2) the parties and recordation data (if recorded) for lease(s) or other continuing contract(s) by which the Applicant claims the right to extract, produce or market the oil or gas are as follows:

| Grantor, lessor, etc.