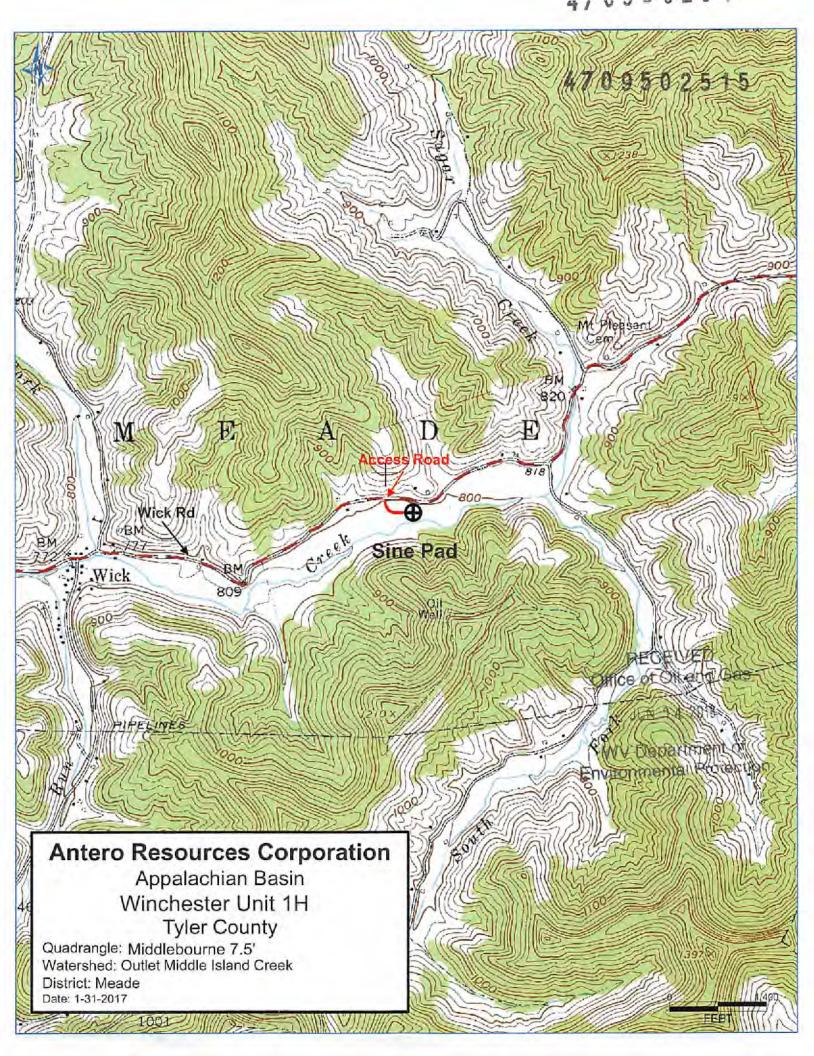

miles. Turn left onto Davis St/Old U.S. 50W for 0.4 miles. Turn right onto Wv-18N/Sistersville Pike for 12.2 miles. Turn left onto WV-74 S for 3.7 miles. Turn right onto Stull Hill Rd for 1.0 mile. Continue onto Big Shank Rd for 0.8 miles. Continue onto Big Sanka Rd for 1.6 miles. Continue onto Bearsville Rd for 1.8 miles. Turn left onto Middlebourne Wick/Wick Rd for 1.8 miles. The access road will be on the left.

#### **Alternate Route:**

From the Volunteer Fire Department in Middlebourne: Head southwest on WV-18 S/Main St toward Wilcox Ave for 0.3 miles. Turn right onto Bridgeway Rd for 0.1 miles. Turn left onto Middlebourne-Wick/Wick Rd for 2.0 miles. Turn left onto Middlebourne-Wick for 5.8 miles. The access road will be on the left.

**EMERGENCY (24 HOUR) CONTACT 1-800-878-1373** 





Operator's Well Number

Winchester Unit 1H

# INFORMATION SUPPLIED UNDER WEST VIRGINIA CODE Chapter 22, Article 6A, Section 5(a)(5) IN LIEU OF FILING LEASE(S) AND OTHER CONTINUING CONTRACT(S)

Under the oath required to make the verification on page 1 of this Notice and Application, I depose and say that I am the person who signed the Notice and Application for the Applicant, and that –

- (1) the tract of land is the same tract described in this Application, partly or wholly depicted in the accompanying plat, and described in the Construction and Reclamation Plan;
- (2) the parties and recordation data (if recorded) for lease(s) or other continuing contract(s) by which the Applicant claims the right to extract, produce or market the oil or gas are as follows:

| Grantor, lessor, etc.