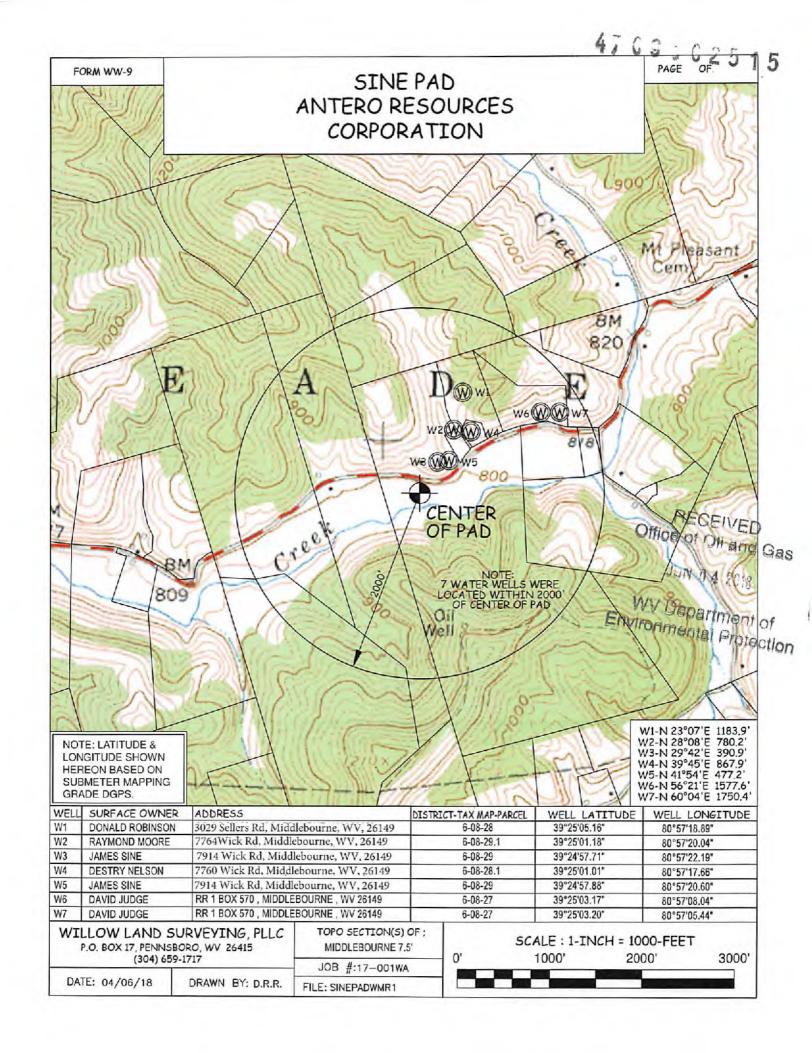

me this \_\_\_\_\_ day of \_\_\_\_\_\_ day of \_\_\_\_\_\_ Notary Public

My Commission Expires March 29, 2022

RECEIVED
Office of Oil and Gas

JUN 9 4 2018

WV Department of Environmental Protection

### WW-6A Notice of Application Attachment (Sine Pad):

#### List of Owners with Proposed Disturbance associated with Sine Well Pad:

#### **WATER SOURCE OWNERS -**

Owner: Address:

Donald Robinson 3029 Sellers Rd

Middlebourne, WV 26149

Owner: Address:

Raymond Moore 7764 Wick Rd

Middlebourne, WV 26149

Owner: Address:

James Sine 7914 Wick Rd

Middlebourne, WV 26149

Owner: Address:

Destry Nelson 7760 Wick Rd

Middlebourne, WV 26149

\*Please note there are 2 additional water sources shown on the attached map, however they are located greater than 1500' from the proposed well location



Operator Well No. Winchester Unit 1H

Multiple Wells on Sine Pad

47 69 3 v 25 15

# STATE OF WEST VIRGINIA DEPARTMENT OF ENVIRONMENTAL PROTECTION, OFFICE OF OIL AND GAS NOTICE OF INTENT TO DRILL

Pursuant to W. Va. Code § 22-6A-16(b), the Notice of Intent to Drill is only required if the notice requirements of W. Va. Code § 22-6A-10(a) have NOT been met or if the Notice of Intent to Drill requirement has NOT been waived in writing by the surface owner.

| Notice Time<br>Date of Notic                                                                                                                                                                                   |