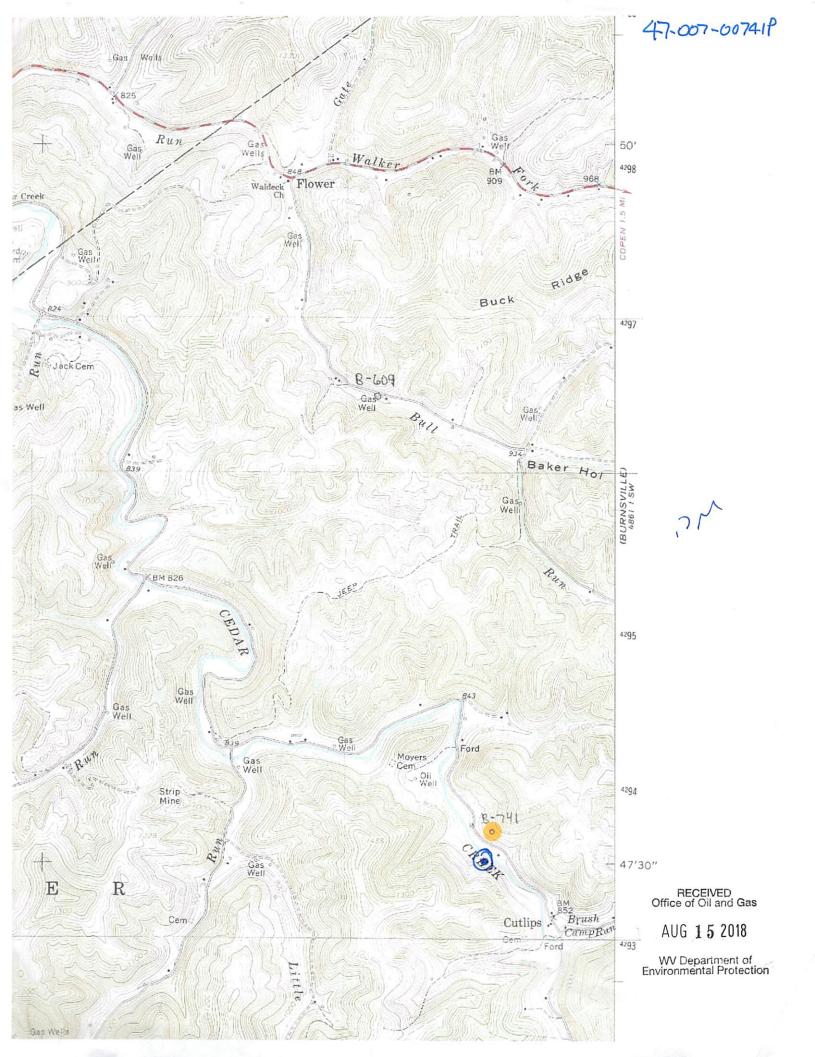

#### APPLICATION FOR A PERMIT TO PLUG AND ABANDON

| 5) Location: Elevation 905' District Otter  6) Well Operator Address Section Address Buckhannon, WV 26201  8) Oil and Gas Inspector to be notified Name Danny Mullins Address 220 Jack Acres Rd. Buckhannon, WV 26201  Buckhannon, WV 26201  8) Watershed Cedar Creek County Braxton Quadrangle Cedarville  7) Designated Agent Mike Ross Address P.O. Box 219 Coalton, WV 26257  9) Plugging Contractor Name R & R Well Service Address 42 Lynch Ridge Walton, WV 25286 |  |  |  |
|--------------------------------------------------------------------------------------------------------------------------------------------------------------------------------------------------------------------------------------------------------------------------------------------------------------------------------------------------------------------------------------------------------------------------------------------------------------------------|--|--|--|
| District Otter  County Braxton  Quadrangle Cedarville  Ross & Wharton Gas Co. Inc. Address  Address  Buckhannon, WV 26201   Oil and Gas Inspector to be notified Name Danny Mullins Address 220 Jack Acres Rd. Buckhannon, WV 26201  Mork Order: The work order for the manner of plugging this well is as follows:                                                                                                                                                      |  |  |  |
| District Otter  County Braxton  Quadrangle Cedarville  Ross & Wharton Gas Co. Inc. Address  Address  Buckhannon, WV 26201   Oil and Gas Inspector to be notified Name Danny Mullins Address 220 Jack Acres Rd. Buckhannon, WV 26201  Mork Order: The work order for the manner of plugging this well is as follows:                                                                                                                                                      |  |  |  |
| Ross & Wharton Gas Co. Inc. Address Address Buckhannon, WV 26201  8) Oil and Gas Inspector to be notified Name Danny Mullins Address 220 Jack Acres Rd. Buckhannon, WV 26201  Buckhannon, WV 26201  8) Work Order: The work order for the manner of plugging this well is as follows:                                                                                                                                                                                    |  |  |  |
| Address 354 Morton Ave.  Buckhannon, WV 26201  8) Oil and Gas Inspector to be notified 9) Plugging Contractor  Name Danny Mullins  Address 220 Jack Acres Rd.  Buckhannon, WV 26201  Address 42 Lynch Ridge  Walton, WV 25286  8) Work Order: The work order for the manner of plugging this well is as follows:                                                                                                                                                         |  |  |  |
| Buckhannon, WV 26201  8) Oil and Gas Inspector to be notified  Name Danny Mullins  Address 220 Jack Acres Rd.  Buckhannon, WV 26201  Buckhannon, WV 26201  Work Order: The work order for the manner of plugging this well is as follows:                                                                                                                                                                                                                                |  |  |  |
| 8) Oil and Gas Inspector to be notified 9)Plugging Contractor  Name Danny Mullins  Address 220 Jack Acres Rd.  Buckhannon, WV 26201  Work Order: The work order for the manner of plugging this well is as follows:                                                                                                                                                                                                                                                      |  |  |  |
| Name Danny Mullins  Address 220 Jack Acres Rd.  Buckhannon, WV 26201  Work Order: The work order for the manner of plugging this well is as follows:                                                                                                                                                                                                                                                                                                                     |  |  |  |
| Name Danny Mullins  Address 220 Jack Acres Rd.  Buckhannon, WV 26201  Work Order: The work order for the manner of plugging this well is as follows:                                                                                                                                                                                                                                                                                                                     |  |  |  |
| Address 220 Jack Acres Rd.  Buckhannon, WV 26201  Address 42 Lynch Ridge  Walton, WV 25286  O) Work Order: The work order for the manner of plugging this well is as follows:                                                                                                                                                                                                                                                                                            |  |  |  |
| Buckhannon, WV 26201  Walton, WV 25286  O) Work Order: The work order for the manner of plugging this well is as follows:                                                                                                                                                                                                                                                                                                                                                |  |  |  |
| .0) Work Order: The work order for the manner of plugging this well is as follows:                                                                                                                                                                                                                                                                                                                                                                                       |  |  |  |
|                                                                                                                                                                                                                                                                                                                                                                                                                                                                          |  |  |  |
| Free point and recover casing's & tubular's 6% Gel between plug's Set cement plug 1815' to TD (2067') Plug 100' above top perf Set 100' cement plug across casing cut Set 100' cement plug 1650' to 1750' (Lime, Blue Monday) Set 100' cement plug 800 to 900' ( salt bearing strata) Set cement plug 350' to surface,(8" casing plug, freshwater protection plug and surface plug) Tag plug's as necessary, Set Monument with API number                                |  |  |  |