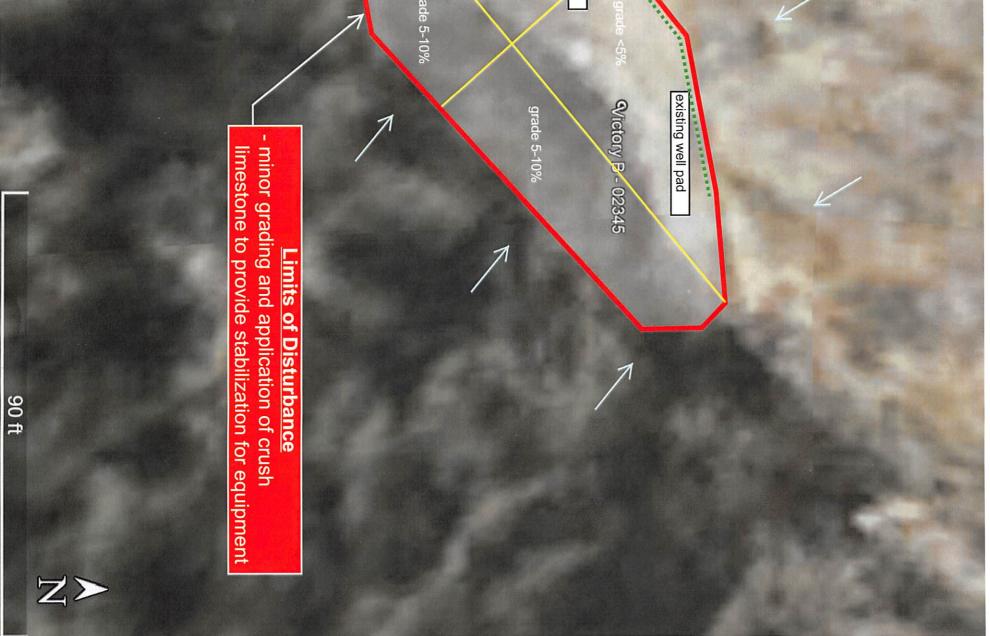

|
| Victory B 3522        | WV9925016 | ZPC     | Covestro (FKA Bayer Material)  | Marshall | Intersects Protection Area                      |
| Victory B 4502        | WV9925016 | ZPC     | Covestro (FKA Bayer Material)  | Marshall | Distance 250 feet, does not<br>intersect any PA |

Based on the current information, we have found the following:

I hope the information provided helps you with the completion of your project. If you have any questions, please do not hesitate to contact me at (304) 356-4309.

RECEIVED Office of Oil and Gas

JUL 3 0 2018

WV Department of Environmental Protection

Sincerely

Lisa A. King, GIS Administrator Source Water Assessment and Protection

CC: William J. Toome



RECEIVED Office of Oil and Gas

10L 3 0 2018

WV Department of Environmental Protection



USGS TOPO SHADED RELIEF MAP QUADRANGLE WEST VIRGINIA RELIEF SERIES

(Outdoor Contour Map)



Strimble.

(Outdoor Contour Map)