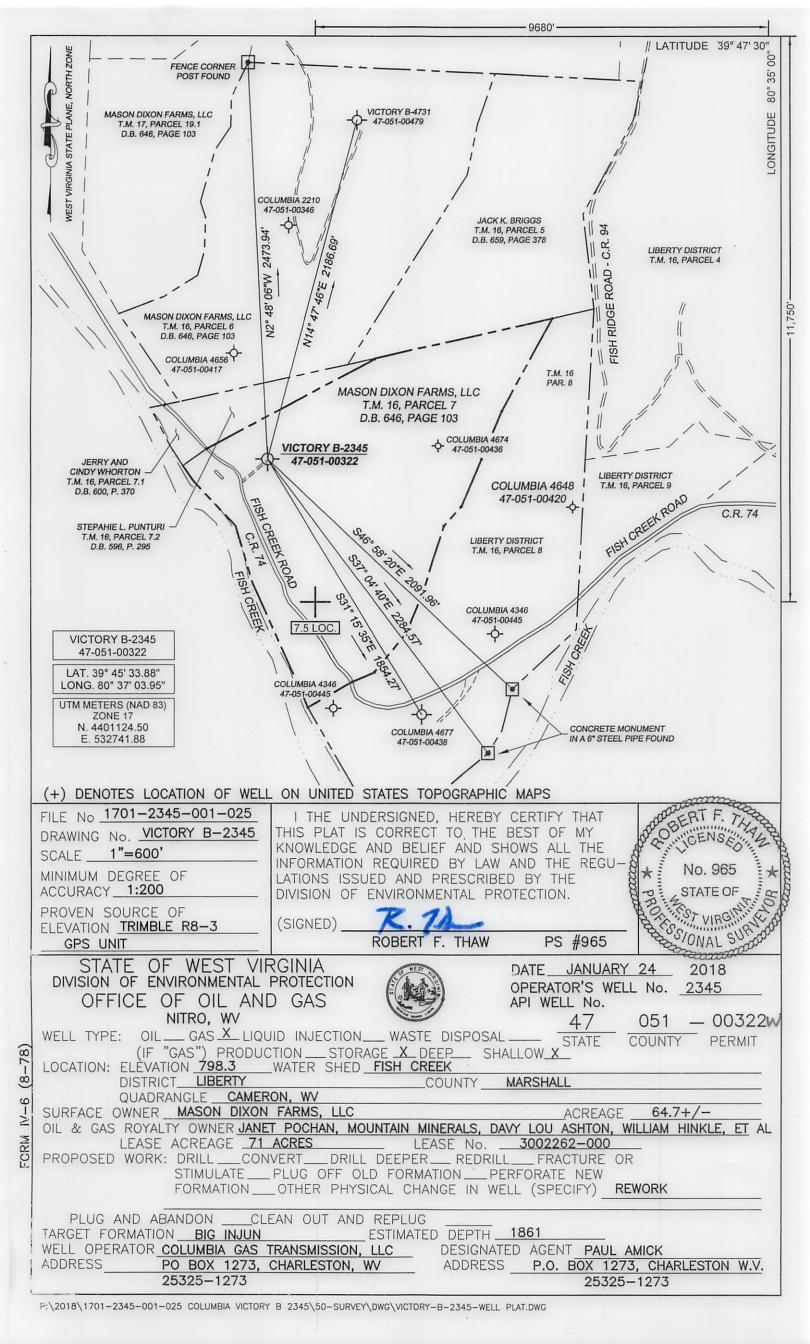

Operator's Well Number: 2345 Farm Name: GRAY, JASON U.S. WELL NUMBER: 47-051-00322-00-00 Vertical Re-Work Date Issued: 8/24/2018

Promoting a healthy environment.