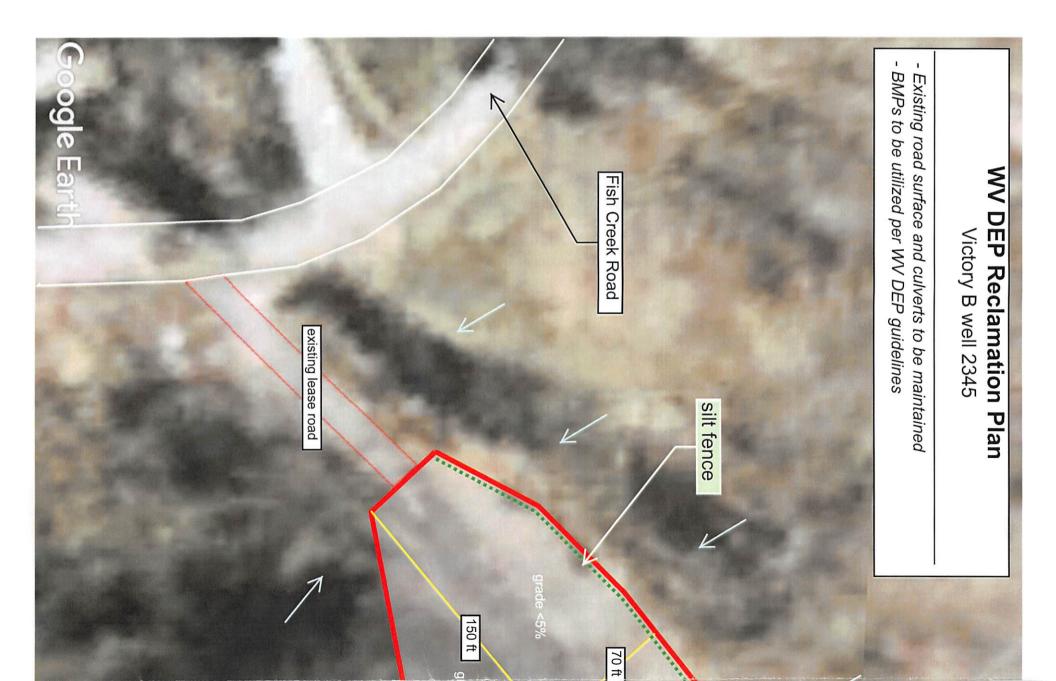

Covestro (FKA Bayer Material)  | Marshall | Intersects Protection Area                      |
| Victory B 3522        | WV9925016 | ZPC     | Covestro (FKA Bayer Material)  | Marshall | Intersects Protection Area                      |
| Victory B 4502        | WV9925016 | ZPC     | Covestro (FKA Bayer Material)  | Marshall | Distance 250 feet, does not<br>intersect any PA |

Based on the current information, we have found the following:

I hope the information provided helps you with the completion of your project. If you have any questions, please do not hesitate to contact me at (304) 356-4309.

RECEIVED Office of Oil and Gas

JUL 3 0 2018

WV Department of Environmental Protection

Sincerely

Lisa A. King, GIS Administrator Source Water Assessment and Protection

CC: William J. Toome



RECEIVED Office of Oil and Gas

10L 3 0 2018

WV Department of Environmental Protection



USGS TOPO SHADED RELIEF MAP QUADRANGLE WEST VIRGINIA RELIEF SERIES

(Outdoor Contour Map)



Strimble.

(Outdoor Contour Map)