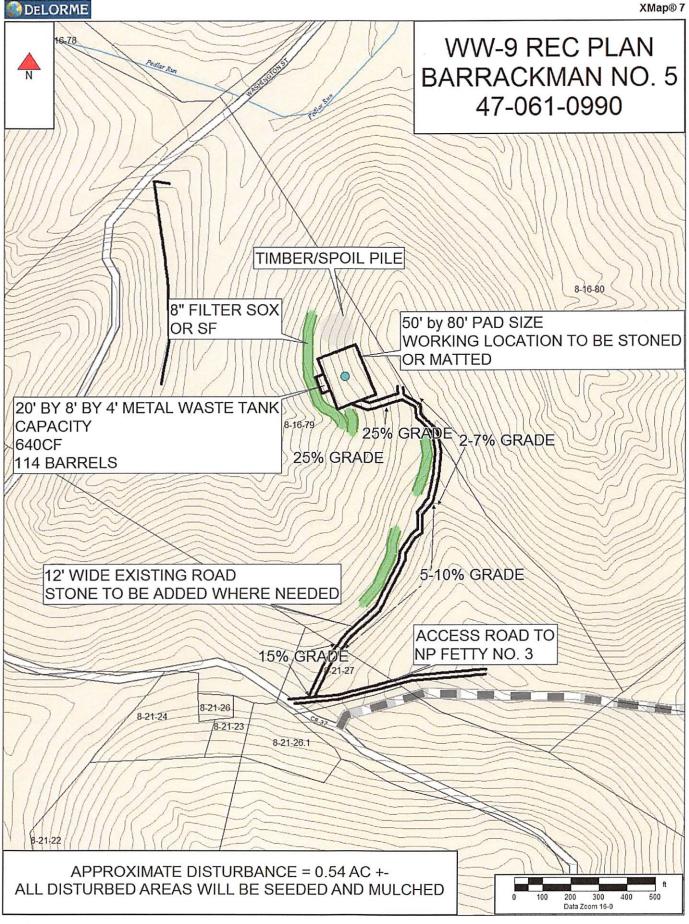

. If water from (L, W), and area in acres Photocopied section of in Plan Approved by:  | the pit will be land application, of the land application volved 7.5' topograph                  | plied, provide wa<br>on area. | tion (unless engineered plater volume, include dimens     | ions (L, W, D) of the                           | RECEIV<br>Office of Oil                          |
| Maps(s) of road, location provided). If water from (L, W), and area in acres Photocopied section of in Plan Approved by:  | the pit will be land application, of the land application volved 7.5' topograph of the land AsAP | plied, provide wa<br>on area. | tion (unless engineered plater volume, include dimens     | Er                                              | RECEIV<br>Office of Oil                          |



Data use subject to license.

© DeLorme. XMap® 7.

www.delorme.com

RECEIVED Office of Oil and Gas

'JUL 3 0 2018



Data use subject to license.

© DeLorme. XMap® 7.

www.delorme.com

WW-7 8-30-06



# West Virginia Department of Environmental Protection Office of Oil and Gas

## WELL LOCATION FORM: GPS

| THE ED LO                                                                                                              | STATE OF THE STATE OF |                                       |
|------------------------------------------------------------------------------------------------------------------------|--------------------------------------------------------------------------------------------------------------------------------------------------------------------------------------