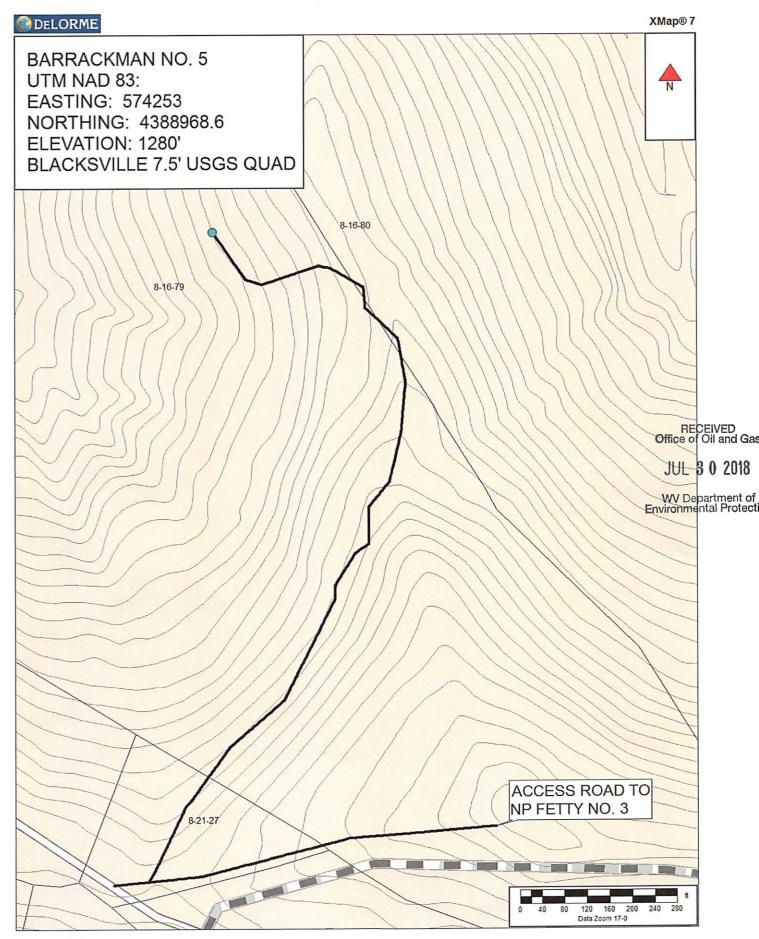

tion, of the land application volved 7.5' topograph                  | plied, provide wa<br>on area. | tion (unless engineered plater volume, include dimens     | ions (L, W, D) of the                           | RECEIV<br>Office of Oil                          |
| Maps(s) of road, location provided). If water from (L, W), and area in acres Photocopied section of in Plan Approved by:  | the pit will be land application, of the land application volved 7.5' topograph of the land AsAP | plied, provide wa<br>on area. | tion (unless engineered plater volume, include dimens     | Er                                              | RECEIV<br>Office of Oil                          |



Data use subject to license.

© DeLorme. XMap® 7.

www.delorme.com

RECEIVED Office of Oil and Gas

'JUL 3 0 2018



Data use subject to license.

© DeLorme. XMap® 7.

www.delorme.com

WW-7 8-30-06



# West Virginia Department of Environmental Protection Office of Oil and Gas

## WELL LOCATION FORM: GPS

| THE ED LO                                                                                                              | STATE OF THE STATE OF |                                       |
|------------------------------------------------------------------------------------------------------------------------|-----------------------------------------------------------------------------------------------------------------------------------------------------------------------------------------------------------------------------------------------------------------------------------------------------------