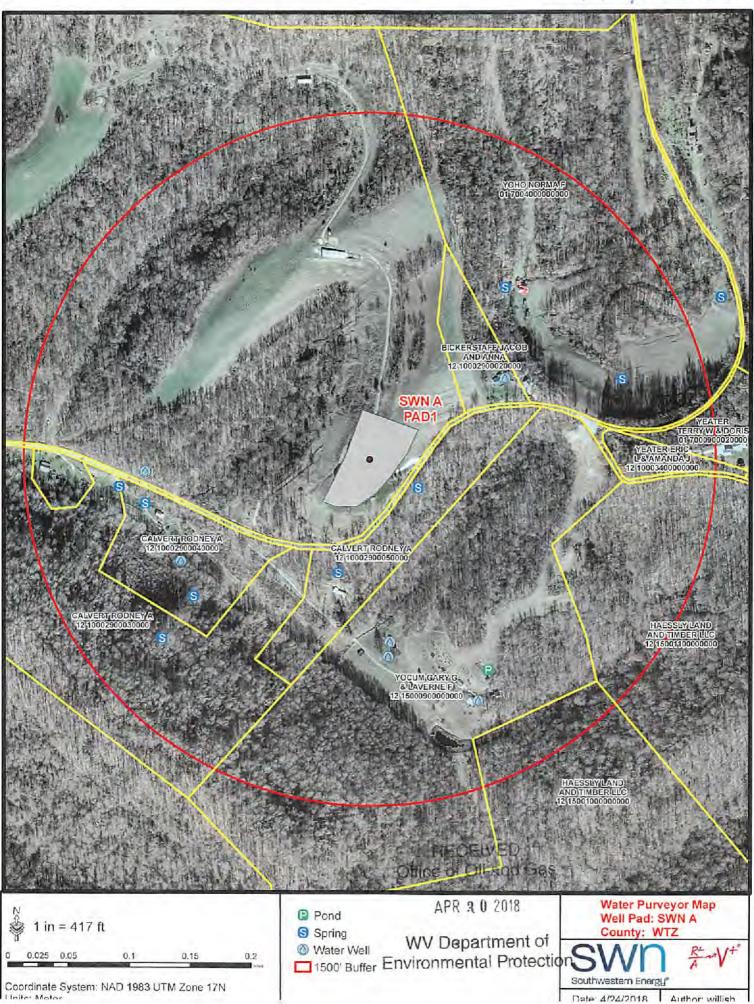

| API NO. 47- <u>103</u> -<br>OPERATOR WELL NO. <u>SWN A WTZ 3H</u><br>Well Pad Name: <u>SWN A WTZ Pad</u><br><b>47 10 3 0 3 2 3 2</b><br>STATE OF WEST VID CINIA                                                                                                                                                                                                                                                                                                                                                                                                                                                                                                                                                                                                                                                               |
|-------------------------------------------------------------------------------------------------------------------------------------------------------------------------------------------------------------------------------------------------------------------------------------------------------------------------------------------------------------------------------------------------------------------------------------------------------------------------------------------------------------------------------------------------------------------------------------------------------------------------------------------------------------------------------------------------------------------------------------------------------------------------------------------------------------------------------|
| STATE OF WEST VIRGINIA<br>DEPARTMENT OF ENVIRONMENTAL PROTECTION, OFFICE OF OIL AND GAS<br>WELL WORK PERMIT APPLICATION                                                                                                                                                                                                                                                                                                                                                                                                                                                                                                                                                                                                                                                                                                       |
| 1) Well Operator: SWN Production Co., LLC 494512924 103- Wetzel 12-Proct 681-Wileyville<br>Operator ID County District Quadrangle                                                                                                                                                                                                                                                                                                                                                                                                                                                                                                                                                                                                                                                                                             |
| 2) Operator's Well Number: SWN A WTZ 3H Well Pad Name: SWN A WTZ Pad                                                                                                                                                                                                                                                                                                                                                                                                                                                                                                                                                                                                                                                                                                                                                          |
| 3) Farm Name/Surface Owner: SWN Production Company, LLC Public Road Access: Macedonia Ridge                                                                                                                                                                                                                                                                                                                                                                                                                                                                                                                                                                                                                                                                                                                                   |
| <ul> <li>4) Elevation, current ground: <u>1337'</u> Elevation, proposed post-construction: <u>1342'</u></li> <li>5) Well Type (a) Gas <u>x</u> Oil Underground Storage</li> <li>Other</li> </ul>                                                                                                                                                                                                                                                                                                                                                                                                                                                                                                                                                                                                                              |
| (b)If Gas Shallow X Deep                                                                                                                                                                                                                                                                                                                                                                                                                                                                                                                                                                                                                                                                                                                                                                                                      |
| Horizontal $\times$<br>b) Existing Pad: Yes or No No $\frac{No}{4-12.18}$                                                                                                                                                                                                                                                                                                                                                                                                                                                                                                                                                                                                                                                                                                                                                     |
| 7) Proposed Target Formation(s), Depth(s), Anticipated Thickness and Expected Pressure(s):<br>Target Formation- Marcellus Up-Dip Well to the North LP, Target Top TVD- 7364', Target Base TVD- 7402', Anticipated Thickness- 38', Associated Pressure- 4811                                                                                                                                                                                                                                                                                                                                                                                                                                                                                                                                                                   |
|                                                                                                                                                                                                                                                                                                                                                                                                                                                                                                                                                                                                                                                                                                                                                                                                                               |
| 8) Proposed Total Vertical Depth: 7386' at the heel (LP deepest TVD)                                                                                                                                                                                                                                                                                                                                                                                                                                                                                                                                                                                                                                                                                                                                                          |
| <ul> <li>B) Proposed Total Vertical Depth: 7386' at the heel (LP deepest TVD)</li> <li>B) Formation at Total Vertical Depth: Marcellus</li> </ul>                                                                                                                                                                                                                                                                                                                                                                                                                                                                                                                                                                                                                                                                             |
|                                                                                                                                                                                                                                                                                                                                                                                                                                                                                                                                                                                                                                                                                                                                                                                                                               |
| <ul> <li>Formation at Total Vertical Depth: Marcellus</li> </ul>                                                                                                                                                                                                                                                                                                                                                                                                                                                                                                                                                                                                                                                                                                                                                              |
| P) Formation at Total Vertical Depth:       Marcellus         10) Proposed Total Measured Depth:       18,878'                                                                                                                                                                                                                                                                                                                                                                                                                                                                                                                                                                                                                                                                                                                |
| P) Formation at Total Vertical Depth:       Marcellus         10) Proposed Total Measured Depth:       18,878'         11) Proposed Horizontal Leg Length:       11091.88'                                                                                                                                                                                                                                                                                                                                                                                                                                                                                                                                                                                                                                                    |
| P) Formation at Total Vertical Depth:       Marcellus         10) Proposed Total Measured Depth:       18,878'         11) Proposed Horizontal Leg Length:       11091.88'         12) Approximate Fresh Water Strata Depths:       300'                                                                                                                                                                                                                                                                                                                                                                                                                                                                                                                                                                                      |
| Description       Marcellus         P) Formation at Total Vertical Depth:       Marcellus         10) Proposed Total Measured Depth:       18,878'         11) Proposed Horizontal Leg Length:       11091.88'         12) Approximate Fresh Water Strata Depths:       300'         13) Method to Determine Fresh Water Depths:       The base of fresh water at the alternate minimum depth of 300'.                                                                                                                                                                                                                                                                                                                                                                                                                        |
| Description       Marcellus         P) Formation at Total Vertical Depth:       Marcellus         10) Proposed Total Measured Depth:       18,878'         11) Proposed Horizontal Leg Length:       11091.88'         12) Approximate Fresh Water Strata Depths:       300'         13) Method to Determine Fresh Water Depths:       The base of fresh water at the alternate minimum depth of 300'.         14) Approximate Saltwater Depths:       1364' Logs will be run for a Salinity profile analysis                                                                                                                                                                                                                                                                                                                 |
| 9) Formation at Total Vertical Depth: Marcellus   10) Proposed Total Measured Depth: 18,878'   11) Proposed Horizontal Leg Length: 11091.88'   12) Approximate Fresh Water Strata Depths: 300'   13) Method to Determine Fresh Water Depths: The base of fresh water at the alternate minimum depth of 300'.   14) Approximate Saltwater Depths: 1364'   15) Approximate Coal Seam Depths: 1229'                                                                                                                                                                                                                                                                                                                                                                                                                              |
| P) Formation at Total Vertical Depth:       Marcellus         10) Proposed Total Measured Depth:       18,878'         11) Proposed Horizontal Leg Length:       11091.88'         12) Approximate Fresh Water Strata Depths:       300'         13) Method to Determine Fresh Water Depths:       The base of fresh water at the alternate minimum depth of 300'.         14) Approximate Saltwater Depths:       1364' Logs will be run for a Salinity profile analysis         15) Approximate Coal Seam Depths:       1229'         16) Approximate Depth to Possible Void (coal mine, karst, other):       None that we are aware of.         17) Does Proposed well location contain coal seams directly overlying or adjacent to an active mine?       Yes                                                             |
| P) Formation at Total Vertical Depth:       Marcellus         10) Proposed Total Measured Depth:       18,878'         11) Proposed Horizontal Leg Length:       11091.88'         12) Approximate Fresh Water Strata Depths:       300'         13) Method to Determine Fresh Water Depths:       The base of fresh water at the alternate minimum depth of 300'.         14) Approximate Saltwater Depths:       1364' Logs will be run for a Salinity profile analysis         15) Approximate Coal Seam Depths:       1229'         16) Approximate Depth to Possible Void (coal mine, karst, other):       None that we are aware of.         17) Does Proposed well location contain coal seams directly overlying or adjacent to an active mine?       Yes No         (a) If Yes, provide Mine Info:       Name:       |
| P) Formation at Total Vertical Depth:       Marcellus         10) Proposed Total Measured Depth:       18,878'         11) Proposed Horizontal Leg Length:       11091.88'         12) Approximate Fresh Water Strata Depths:       300'         13) Method to Determine Fresh Water Depths:       The base of fresh water at the alternate minimum depth of 300'.         14) Approximate Saltwater Depths:       1364' Logs will be run for a Salinity profile analysis         15) Approximate Coal Seam Depths:       1229'         16) Approximate Depth to Possible Void (coal mine, karst, other):       None that we are aware of.         17) Does Proposed well location contain coal seams directly overlying or adjacent to an active mine?       Yes       No         (a) If Yes, provide Mine Info:       Name: |