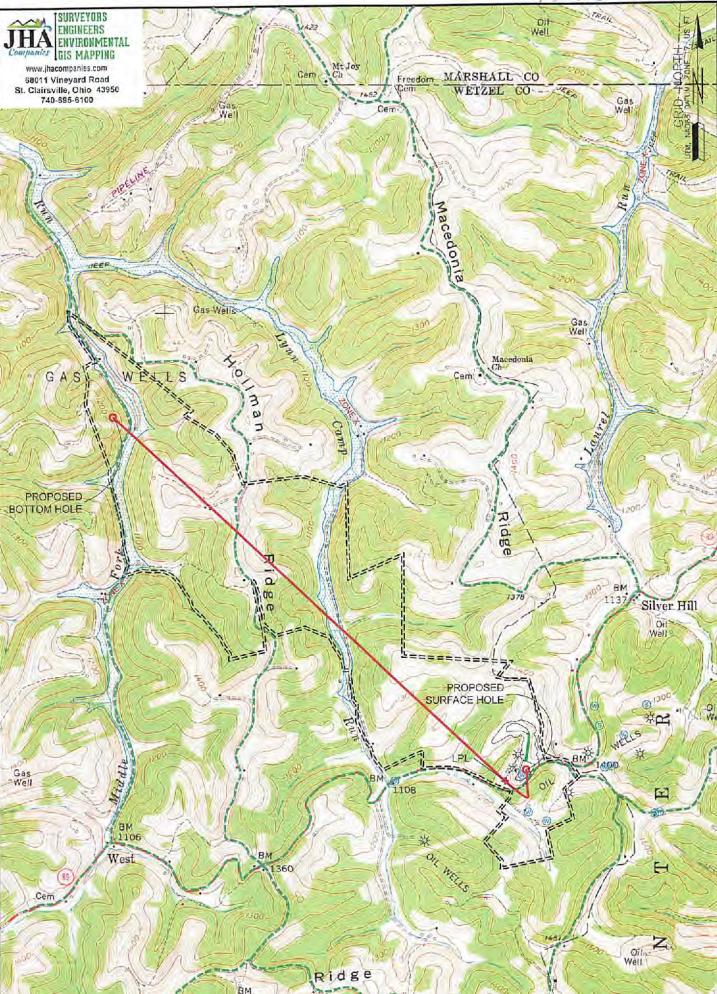

secure your personal information. If you have any questions about our use or your personal information, please contact DEP's Chief Privacy Officer at <u>depprivacyofficer@wv.gov</u>.

| OFFICIAL SEAL<br>Notary Public, State of West Virginia<br>BRITTANY R WOODY<br>3002 Old Elkins Road<br>Buckharonon, WV 28201<br>My commission expires November 27, 2022 | Subscribed and sworn befor<br>BUHANY R<br>My Commission Expires |
|------------------------------------------------------------------------------------------------------------------------------------------------------------------------|-----------------------------------------------------------------|

3th day of \_ March 2018 re me this Notary Public

RECEIVED Office of Oil and Gas

APR 3 0 2018

WV Department of Environmental Protection



| Harland<br>Cent<br>H 3 1 1 2 D<br>H 3 1 D<br>H |                                                   | Of Low Well                                                          |                                       |
|-------------------------------------------------------------------------------------------------------------------------------------------------------------------------------------------------------------------------------------------------------------------------------------------------------------------------------------------------------------------------------------------------------------------------------------------------------------------------------------------------------------------------------------------------------------------------------------------------------