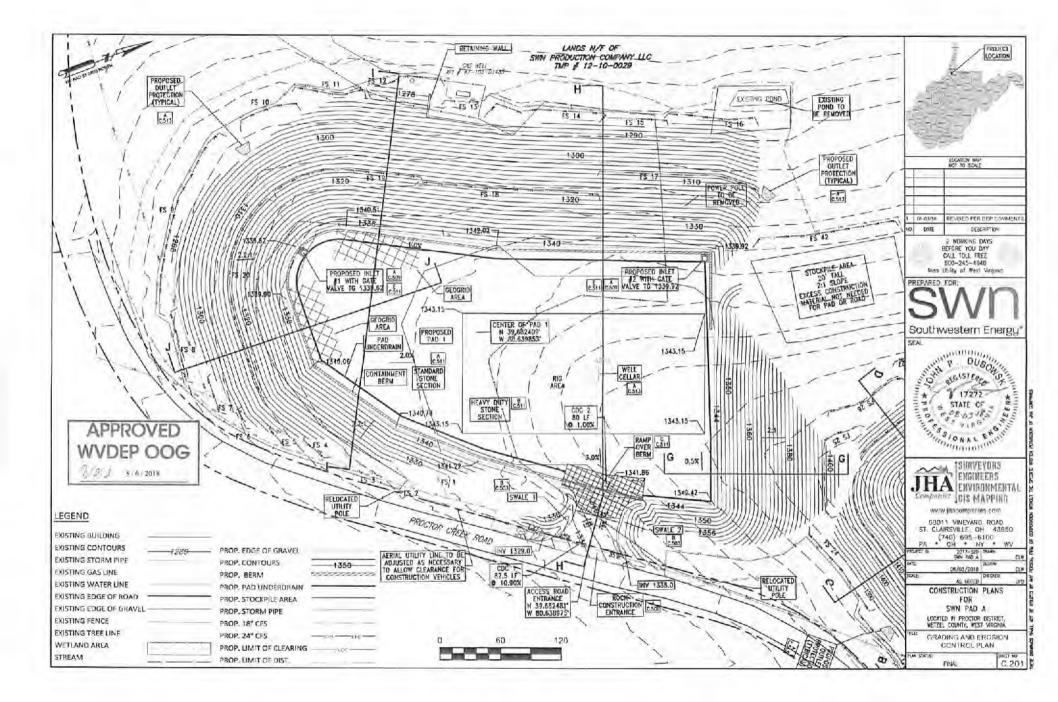

| 2°V  |
| ADCESS ROAD #157 STONE (17)                     | 250                | =3¥  |
| ACCESS HOAD AL STOLE (12)                       | 965.               | cy   |
| PAD CLASS 2 GEOTEXTLE                           | 15 840             | SY.  |
| ACCESS ROAD CLASS J GBOTEXTLE                   | 1,300              | 57   |
| EARTHMADES VOLUMES OUT                          | 57,625             | .cy  |
| EARTHWORK VOLUMES FILL                          | \$5,066            | üΥ   |
| WELLICELARS                                     |                    | FV   |
| GEOGRIE (MIRAGRID SKT OR EQUIVALENT)            | 3440               | 59   |
| CLEARING AND GRUBBING                           | 1.6                | AC   |



FINAL

C.001

DATUM: HORZ, NAD 53 WEST VIRGINA NORTH VERT, NAVD 88