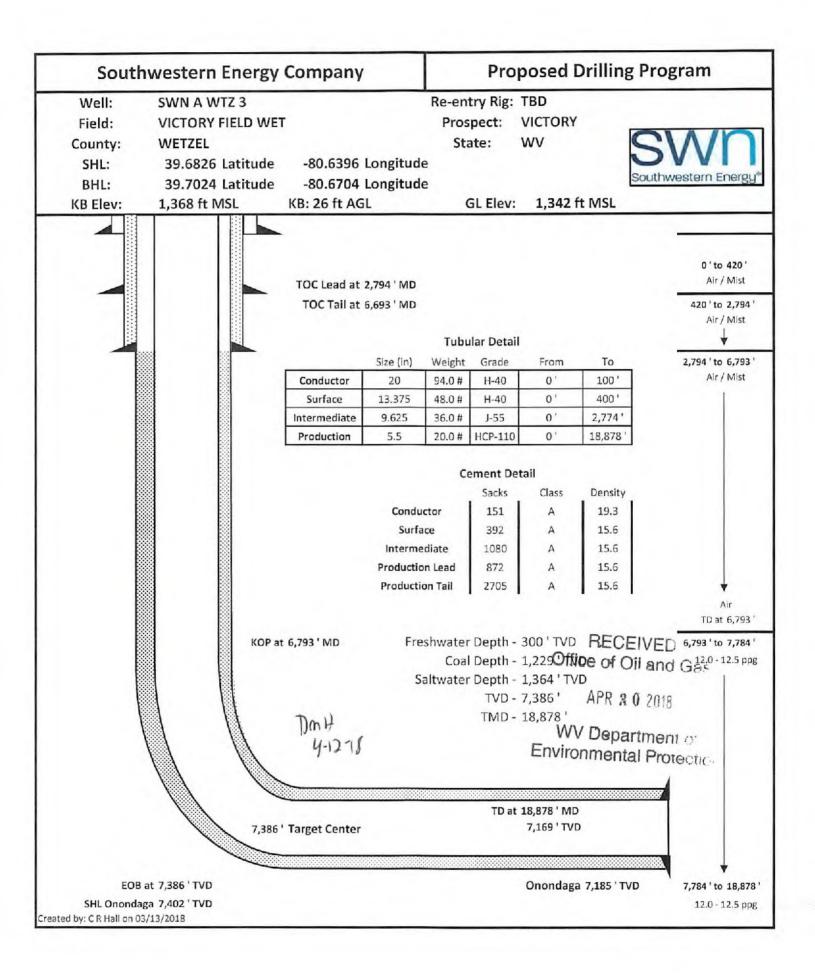

| API NO. 47- <u>103</u> -<br>OPERATOR WELL NO. <u>SWN A WTZ 3H</u><br>Well Pad Name: <u>SWN A WTZ Pad</u><br><b>47 10 3 0 3 2 3 2</b><br>STATE OF WEST VID CINIA                                                                                                                                                                                                                                                                                                                                                                                                                                                                                                                                                                                                                                                               |
|-------------------------------------------------------------------------------------------------------------------------------------------------------------------------------------------------------------------------------------------------------------------------------------------------------------------------------------------------------------------------------------------------------------------------------------------------------------------------------------------------------------------------------------------------------------------------------------------------------------------------------------------------------------------------------------------------------------------------------------------------------------------------------------------------------------------------------|
| STATE OF WEST VIRGINIA<br>DEPARTMENT OF ENVIRONMENTAL PROTECTION, OFFICE OF OIL AND GAS<br>WELL WORK PERMIT APPLICATION                                                                                                                                                                                                                                                                                                                                                                                                                                                                                                                                                                                                                                                                                                       |
| 1) Well Operator: SWN Production Co., LLC 494512924 103- Wetzel 12-Proct 681-Wileyville<br>Operator ID County District Quadrangle                                                                                                                                                                                                                                                                                                                                                                                                                                                                                                                                                                                                                                                                                             |
| 2) Operator's Well Number: SWN A WTZ 3H Well Pad Name: SWN A WTZ Pad                                                                                                                                                                                                                                                                                                                                                                                                                                                                                                                                                                                                                                                                                                                                                          |
| 3) Farm Name/Surface Owner: SWN Production Company, LLC Public Road Access: Macedonia Ridge                                                                                                                                                                                                                                                                                                                                                                                                                                                                                                                                                                                                                                                                                                                                   |
| <ul> <li>4) Elevation, current ground: <u>1337'</u> Elevation, proposed post-construction: <u>1342'</u></li> <li>5) Well Type (a) Gas <u>x</u> Oil Underground Storage</li> <li>Other</li> </ul>                                                                                                                                                                                                                                                                                                                                                                                                                                                                                                                                                                                                                              |
| (b)If Gas Shallow X Deep                                                                                                                                                                                                                                                                                                                                                                                                                                                                                                                                                                                                                                                                                                                                                                                                      |
| Horizontal $\times$<br>b) Existing Pad: Yes or No No $\frac{No}{4-12.18}$                                                                                                                                                                                                                                                                                                                                                                                                                                                                                                                                                                                                                                                                                                                                                     |
| 7) Proposed Target Formation(s), Depth(s), Anticipated Thickness and Expected Pressure(s):<br>Target Formation- Marcellus Up-Dip Well to the North LP, Target Top TVD- 7364', Target Base TVD- 7402', Anticipated Thickness- 38', Associated Pressure- 4811                                                                                                                                                                                                                                                                                                                                                                                                                                                                                                                                                                   |
|                                                                                                                                                                                                                                                                                                                                                                                                                                                                                                                                                                                                                                                                                                                                                                                                                               |
| 8) Proposed Total Vertical Depth: 7386' at the heel (LP deepest TVD)                                                                                                                                                                                                                                                                                                                                                                                                                                                                                                                                                                                                                                                                                                                                                          |
| <ul> <li>B) Proposed Total Vertical Depth: 7386' at the heel (LP deepest TVD)</li> <li>B) Formation at Total Vertical Depth: Marcellus</li> </ul>                                                                                                                                                                                                                                                                                                                                                                                                                                                                                                                                                                                                                                                                             |
|                                                                                                                                                                                                                                                                                                                                                                                                                                                                                                                                                                                                                                                                                                                                                                                                                               |
| <ul> <li>Formation at Total Vertical Depth: Marcellus</li> </ul>                                                                                                                                                                                                                                                                                                                                                                                                                                                                                                                                                                                                                                                                                                                                                              |
| P) Formation at Total Vertical Depth:       Marcellus         10) Proposed Total Measured Depth:       18,878'                                                                                                                                                                                                                                                                                                                                                                                                                                                                                                                                                                                                                                                                                                                |
| P) Formation at Total Vertical Depth:       Marcellus         10) Proposed Total Measured Depth:       18,878'         11) Proposed Horizontal Leg Length:       11091.88'                                                                                                                                                                                                                                                                                                                                                                                                                                                                                                                                                                                                                                                    |
| P) Formation at Total Vertical Depth:       Marcellus         10) Proposed Total Measured Depth:       18,878'         11) Proposed Horizontal Leg Length:       11091.88'         12) Approximate Fresh Water Strata Depths:       300'                                                                                                                                                                                                                                                                                                                                                                                                                                                                                                                                                                                      |
| Description       Marcellus         P) Formation at Total Vertical Depth:       Marcellus         10) Proposed Total Measured Depth:       18,878'         11) Proposed Horizontal Leg Length:       11091.88'         12) Approximate Fresh Water Strata Depths:       300'         13) Method to Determine Fresh Water Depths:       The base of fresh water at the alternate minimum depth of 300'.                                                                                                                                                                                                                                                                                                                                                                                                                        |
| Description       Marcellus         P) Formation at Total Vertical Depth:       Marcellus         10) Proposed Total Measured Depth:       18,878'         11) Proposed Horizontal Leg Length:       11091.88'         12) Approximate Fresh Water Strata Depths:       300'         13) Method to Determine Fresh Water Depths:       The base of fresh water at the alternate minimum depth of 300'.         14) Approximate Saltwater Depths:       1364' Logs will be run for a Salinity profile analysis                                                                                                                                                                                                                                                                                                                 |
| 9) Formation at Total Vertical Depth: Marcellus   10) Proposed Total Measured Depth: 18,878'   11) Proposed Horizontal Leg Length: 11091.88'   12) Approximate Fresh Water Strata Depths: 300'   13) Method to Determine Fresh Water Depths: The base of fresh water at the alternate minimum depth of 300'.   14) Approximate Saltwater Depths: 1364'   15) Approximate Coal Seam Depths: 1229'                                                                                                                                                                                                                                                                                                                                                                                                                              |
| P) Formation at Total Vertical Depth:       Marcellus         10) Proposed Total Measured Depth:       18,878'         11) Proposed Horizontal Leg Length:       11091.88'         12) Approximate Fresh Water Strata Depths:       300'         13) Method to Determine Fresh Water Depths:       The base of fresh water at the alternate minimum depth of 300'.         14) Approximate Saltwater Depths:       1364' Logs will be run for a Salinity profile analysis         15) Approximate Coal Seam Depths:       1229'         16) Approximate Depth to Possible Void (coal mine, karst, other):       None that we are aware of.         17) Does Proposed well location contain coal seams directly overlying or adjacent to an active mine?       Yes                                                             |
| P) Formation at Total Vertical Depth:       Marcellus         10) Proposed Total Measured Depth:       18,878'         11) Proposed Horizontal Leg Length:       11091.88'         12) Approximate Fresh Water Strata Depths:       300'         13) Method to Determine Fresh Water Depths:       The base of fresh water at the alternate minimum depth of 300'.         14) Approximate Saltwater Depths:       1364' Logs will be run for a Salinity profile analysis         15) Approximate Coal Seam Depths:       1229'         16) Approximate Depth to Possible Void (coal mine, karst, other):       None that we are aware of.         17) Does Proposed well location contain coal seams directly overlying or adjacent to an active mine?       Yes No         (a) If Yes, provide Mine Info:       Name:       |
| P) Formation at Total Vertical Depth:       Marcellus         10) Proposed Total Measured Depth:       18,878'         11) Proposed Horizontal Leg Length:       11091.88'         12) Approximate Fresh Water Strata Depths:       300'         13) Method to Determine Fresh Water Depths:       The base of fresh water at the alternate minimum depth of 300'.         14) Approximate Saltwater Depths:       1364' Logs will be run for a Salinity profile analysis         15) Approximate Coal Seam Depths:       1229'         16) Approximate Depth to Possible Void (coal mine, karst, other):       None that we are aware of.         17) Does Proposed well location contain coal seams directly overlying or adjacent to an active mine?       Yes       No         (a) If Yes, provide Mine Info:       Name: |

## 4710303232

| ТҮРЕ         | <u>Size</u><br>(in) | <u>New</u><br><u>or</u><br><u>Used</u> | Grade | <u>Weight per ft.</u><br>(lb/ft) | <u>FOOTAGE: For</u><br><u>Drilling (ft)</u> | INTERVALS:<br>Left in Well<br>(ft) | <u>CEMENT:</u><br><u>Fill-up</u><br>(Cu. Ft.)/CTS |
|--------------|---------------------|----------------------------------------|-------|----------------------------------|---------------------------------------------|------------------------------------|---------------------------------------------------|
| Conductor    | 20"                 | New                                    | H-40  | 94#                              | 100'                                        | 100'                               | CTS                                               |
| Fresh Water  | 13 3/8"             | New                                    | H-40  | 48#                              | 400'                                        | 400' 🗸                             | 392 sx/CTS                                        |
| Coal         |                     |                                        |       |                                  |                                             |                                    |                                                   |
| Intermediate | 9 5/8"              | New                                    | J-55  | 36#                              | 2774'                                       | 2774'                              | 1080 sx/CTS                                       |
| Production   | 5 1/2"              | New                                    | P-110 | 20#                              | 18878'                                      | 18878' <i>v</i>                    | lead 872sx/Tail 2705sx.Inside Intermediat         |
| Tubing       |                     |                                        |       |                                  |                                             |                                    |                                                   |
| Liners       |                     |                                        |       |                                  |                                             |                                    |                                                   |

|              |                  |                                         |                                                | の                              | 100 H<br>1-12-18                                             |                              |                                              |
|--------------|------------------|-----------------------------------------|------------------------------------------------|--------------------------------|--------------------------------------------------------------|------------------------------|----------------------------------------------|
| ТҮРЕ         | <u>Size (in)</u> | <u>Wellbore</u><br><u>Diameter (in)</u> | <u>Wall</u><br><u>Thickness</u><br><u>(in)</u> | <u>Burst Pressure</u><br>(psi) | <u>Anticipated</u><br><u>Max. Internal</u><br>Pressure (psi) | <u>Cement</u><br><u>Type</u> | <u>Cement</u><br><u>Yield</u><br>(cu. ft./k) |
| Conductor    | 20"              | 30"                                     | 0.25                                           | 2120                           | 81                                                           | Class A                      | 1.19/50% Excess                              |
| Fresh Water  | 13 3/8"          | 17.5"                                   | 0.380                                          | 2740                           | 633                                                          | Class A                      | 1.19/50% Excess                              |
| Coal         | 9 5/8"           | 12 1/4"                                 | 0.395                                          | 3950                           | 1768                                                         | Class A                      | 1.19/50% Excess                              |
| Intermediate | 7"               | 8 3/4"                                  | 0.317                                          | 4360                           | 3250                                                         | Class A                      | 1.20/50% Excess                              |
| Production   | 5 1/2"           | 8 3/4"                                  | 0.361                                          | 12360                          | 9500                                                         | Class A                      | 1.20/50% Excess                              |
| Tubing       |                  |                                         |                                                |                                |                                                              |                              |                                              |
| Liners       |                  |                                         |                                                |                                |                                                              |                              |                                              |

## 19) Describe proposed well work, including the drilling and plugging back of any pilot hole:

Drill and stimulate any potential zones between and including the Benson to Marcellus. \*\*If we should encounter a void place basket above and below void area- balance cement to bottom of void and grout from basket to surface or run external casing packer/cementing stage tool above void interval and perform 2 stage cementing operation dependent upon depth of void. Run casing not less than 20' below void nor more than 75' below void. (\*If freshwater is encountered deeper than anticipated it must be protected, set casing 50' below and cts.)