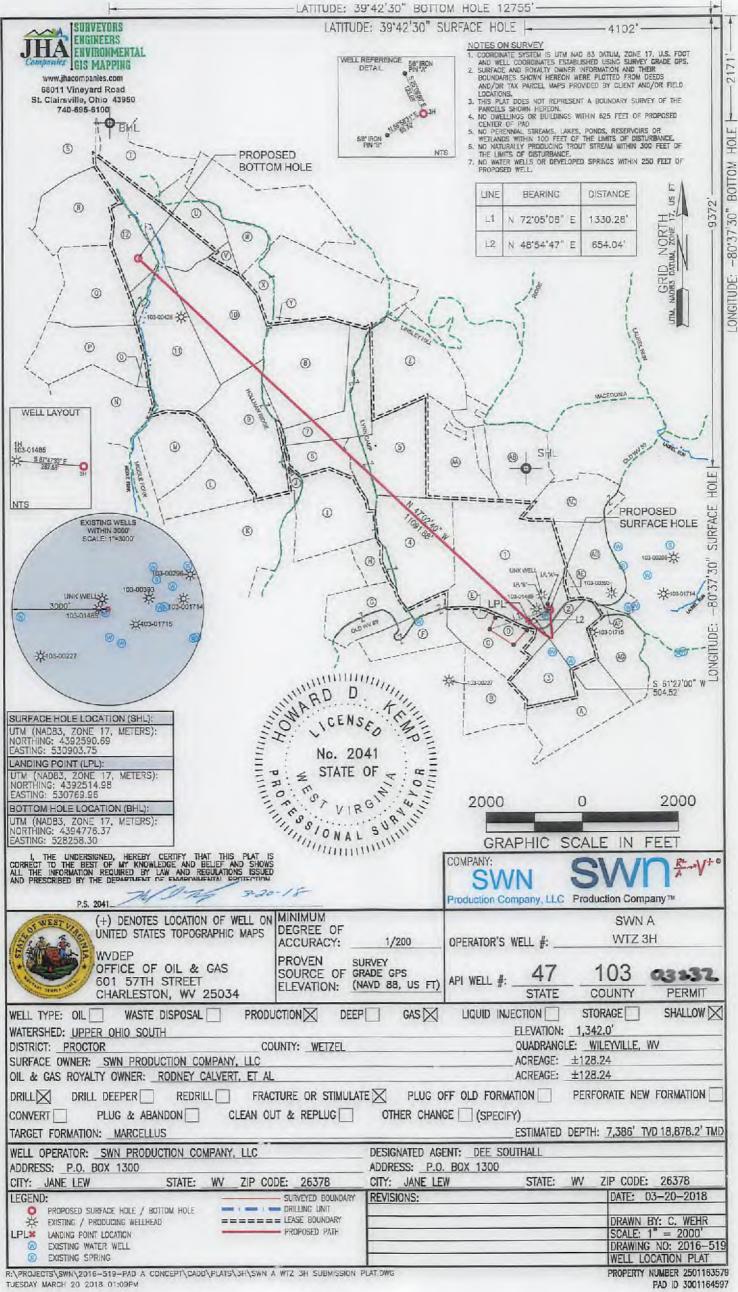

| API NO. 47- <u>103</u> -<br>OPERATOR WELL NO. <u>SWN A WTZ 3H</u><br>Well Pad Name: <u>SWN A WTZ Pad</u><br><b>47 10 3 0 3 2 3 2</b><br>STATE OF WEST VID CINIA                                                                                                                                                                                                                                                                                                                                                                                                                                                                                                                                                                                                                                                               |
|-------------------------------------------------------------------------------------------------------------------------------------------------------------------------------------------------------------------------------------------------------------------------------------------------------------------------------------------------------------------------------------------------------------------------------------------------------------------------------------------------------------------------------------------------------------------------------------------------------------------------------------------------------------------------------------------------------------------------------------------------------------------------------------------------------------------------------|
| STATE OF WEST VIRGINIA<br>DEPARTMENT OF ENVIRONMENTAL PROTECTION, OFFICE OF OIL AND GAS<br>WELL WORK PERMIT APPLICATION                                                                                                                                                                                                                                                                                                                                                                                                                                                                                                                                                                                                                                                                                                       |
| 1) Well Operator: SWN Production Co., LLC 494512924 103- Wetzel 12-Proct 681-Wileyville<br>Operator ID County District Quadrangle                                                                                                                                                                                                                                                                                                                                                                                                                                                                                                                                                                                                                                                                                             |
| 2) Operator's Well Number: SWN A WTZ 3H Well Pad Name: SWN A WTZ Pad                                                                                                                                                                                                                                                                                                                                                                                                                                                                                                                                                                                                                                                                                                                                                          |
| 3) Farm Name/Surface Owner: SWN Production Company, LLC Public Road Access: Macedonia Ridge                                                                                                                                                                                                                                                                                                                                                                                                                                                                                                                                                                                                                                                                                                                                   |
| <ul> <li>4) Elevation, current ground: <u>1337'</u> Elevation, proposed post-construction: <u>1342'</u></li> <li>5) Well Type (a) Gas <u>x</u> Oil Underground Storage</li> <li>Other</li> </ul>                                                                                                                                                                                                                                                                                                                                                                                                                                                                                                                                                                                                                              |
| (b)If Gas Shallow X Deep                                                                                                                                                                                                                                                                                                                                                                                                                                                                                                                                                                                                                                                                                                                                                                                                      |
| Horizontal $\times$<br>b) Existing Pad: Yes or No No $\frac{No}{4-12.18}$                                                                                                                                                                                                                                                                                                                                                                                                                                                                                                                                                                                                                                                                                                                                                     |
| 7) Proposed Target Formation(s), Depth(s), Anticipated Thickness and Expected Pressure(s):<br>Target Formation- Marcellus Up-Dip Well to the North LP, Target Top TVD- 7364', Target Base TVD- 7402', Anticipated Thickness- 38', Associated Pressure- 4811                                                                                                                                                                                                                                                                                                                                                                                                                                                                                                                                                                   |
|                                                                                                                                                                                                                                                                                                                                                                                                                                                                                                                                                                                                                                                                                                                                                                                                                               |
| 8) Proposed Total Vertical Depth: 7386' at the heel (LP deepest TVD)                                                                                                                                                                                                                                                                                                                                                                                                                                                                                                                                                                                                                                                                                                                                                          |
| <ul> <li>B) Proposed Total Vertical Depth: 7386' at the heel (LP deepest TVD)</li> <li>B) Formation at Total Vertical Depth: Marcellus</li> </ul>                                                                                                                                                                                                                                                                                                                                                                                                                                                                                                                                                                                                                                                                             |
|                                                                                                                                                                                                                                                                                                                                                                                                                                                                                                                                                                                                                                                                                                                                                                                                                               |
| <ul> <li>Formation at Total Vertical Depth: Marcellus</li> </ul>                                                                                                                                                                                                                                                                                                                                                                                                                                                                                                                                                                                                                                                                                                                                                              |
| P) Formation at Total Vertical Depth:       Marcellus         10) Proposed Total Measured Depth:       18,878'                                                                                                                                                                                                                                                                                                                                                                                                                                                                                                                                                                                                                                                                                                                |
| P) Formation at Total Vertical Depth:       Marcellus         10) Proposed Total Measured Depth:       18,878'         11) Proposed Horizontal Leg Length:       11091.88'                                                                                                                                                                                                                                                                                                                                                                                                                                                                                                                                                                                                                                                    |
| P) Formation at Total Vertical Depth:       Marcellus         10) Proposed Total Measured Depth:       18,878'         11) Proposed Horizontal Leg Length:       11091.88'         12) Approximate Fresh Water Strata Depths:       300'                                                                                                                                                                                                                                                                                                                                                                                                                                                                                                                                                                                      |
| Description       Marcellus         P) Formation at Total Vertical Depth:       Marcellus         10) Proposed Total Measured Depth:       18,878'         11) Proposed Horizontal Leg Length:       11091.88'         12) Approximate Fresh Water Strata Depths:       300'         13) Method to Determine Fresh Water Depths:       The base of fresh water at the alternate minimum depth of 300'.                                                                                                                                                                                                                                                                                                                                                                                                                        |
| Description       Marcellus         P) Formation at Total Vertical Depth:       Marcellus         10) Proposed Total Measured Depth:       18,878'         11) Proposed Horizontal Leg Length:       11091.88'         12) Approximate Fresh Water Strata Depths:       300'         13) Method to Determine Fresh Water Depths:       The base of fresh water at the alternate minimum depth of 300'.         14) Approximate Saltwater Depths:       1364' Logs will be run for a Salinity profile analysis                                                                                                                                                                                                                                                                                                                 |
| 9) Formation at Total Vertical Depth: Marcellus   10) Proposed Total Measured Depth: 18,878'   11) Proposed Horizontal Leg Length: 11091.88'   12) Approximate Fresh Water Strata Depths: 300'   13) Method to Determine Fresh Water Depths: The base of fresh water at the alternate minimum depth of 300'.   14) Approximate Saltwater Depths: 1364'   15) Approximate Coal Seam Depths: 1229'                                                                                                                                                                                                                                                                                                                                                                                                                              |
| P) Formation at Total Vertical Depth:       Marcellus         10) Proposed Total Measured Depth:       18,878'         11) Proposed Horizontal Leg Length:       11091.88'         12) Approximate Fresh Water Strata Depths:       300'         13) Method to Determine Fresh Water Depths:       The base of fresh water at the alternate minimum depth of 300'.         14) Approximate Saltwater Depths:       1364' Logs will be run for a Salinity profile analysis         15) Approximate Coal Seam Depths:       1229'         16) Approximate Depth to Possible Void (coal mine, karst, other):       None that we are aware of.         17) Does Proposed well location contain coal seams directly overlying or adjacent to an active mine?       Yes                                                             |
| P) Formation at Total Vertical Depth:       Marcellus         10) Proposed Total Measured Depth:       18,878'         11) Proposed Horizontal Leg Length:       11091.88'         12) Approximate Fresh Water Strata Depths:       300'         13) Method to Determine Fresh Water Depths:       The base of fresh water at the alternate minimum depth of 300'.         14) Approximate Saltwater Depths:       1364' Logs will be run for a Salinity profile analysis         15) Approximate Coal Seam Depths:       1229'         16) Approximate Depth to Possible Void (coal mine, karst, other):       None that we are aware of.         17) Does Proposed well location contain coal seams directly overlying or adjacent to an active mine?       Yes No         (a) If Yes, provide Mine Info:       Name:       |
| P) Formation at Total Vertical Depth:       Marcellus         10) Proposed Total Measured Depth:       18,878'         11) Proposed Horizontal Leg Length:       11091.88'         12) Approximate Fresh Water Strata Depths:       300'         13) Method to Determine Fresh Water Depths:       The base of fresh water at the alternate minimum depth of 300'.         14) Approximate Saltwater Depths:       1364' Logs will be run for a Salinity profile analysis         15) Approximate Coal Seam Depths:       1229'         16) Approximate Depth to Possible Void (coal mine, karst, other):       None that we are aware of.         17) Does Proposed well location contain coal seams directly overlying or adjacent to an active mine?       Yes       No         (a) If Yes, provide Mine Info:       Name: |

## API NO. 47-<u>103</u>-OPERATOR WELL NO. <u>SWN A WTZ 3H</u> Well Pad Name: <u>SWN A WTZ Pad</u>

WW-6B (04/15)