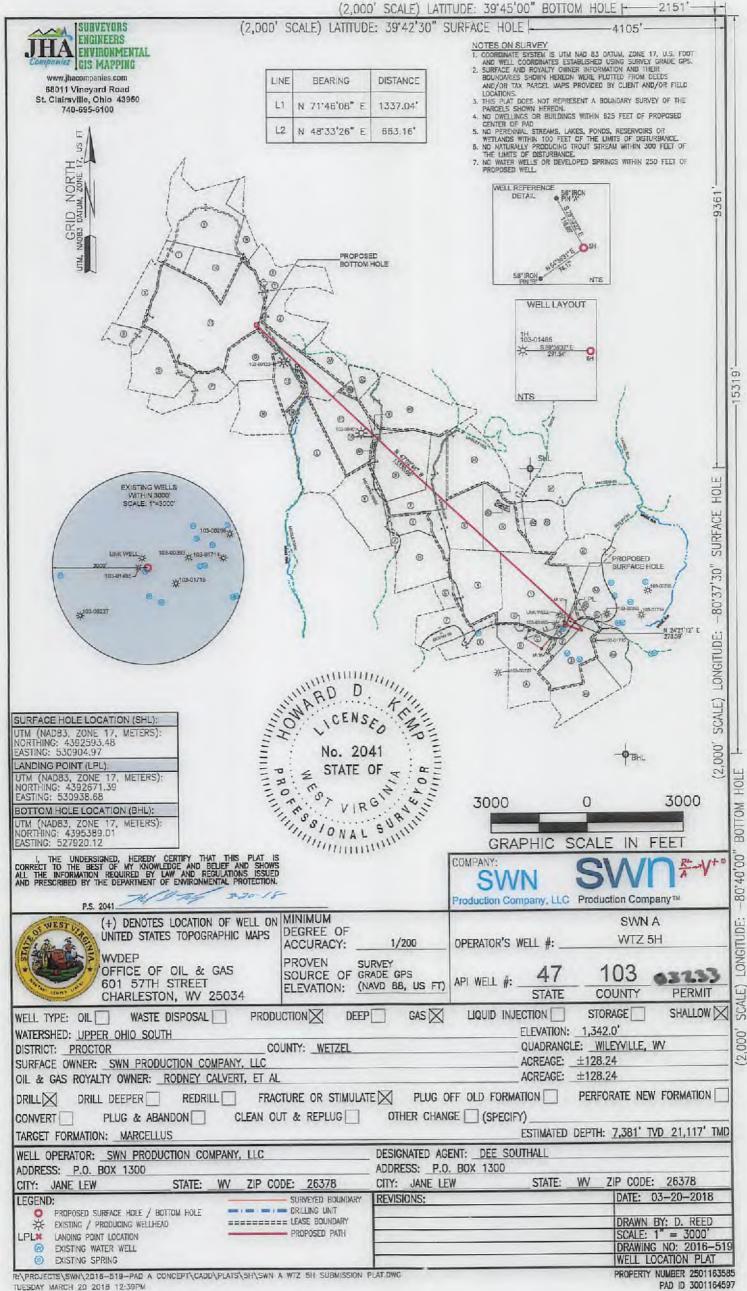

| REVISIONS: | COMPANY:              | SWN<br>Production Company, LLC | S            | Cuction Company <sup>TM</sup>                      |
|------------|-----------------------|--------------------------------|--------------|----------------------------------------------------|
|            | OPERATOR'S<br>WELL #: | SWN<br>WTZ 5                   |              | DATE: 03-20-2018  DRAWN BY: D. REED                |
|            | DISTRICT:<br>PROCTOR  | COUNTY:<br>WETZEL              | STATE:<br>WV | SCALE: N/A DRAWING NO: 2016-519 WELL LOCATION PLAT |