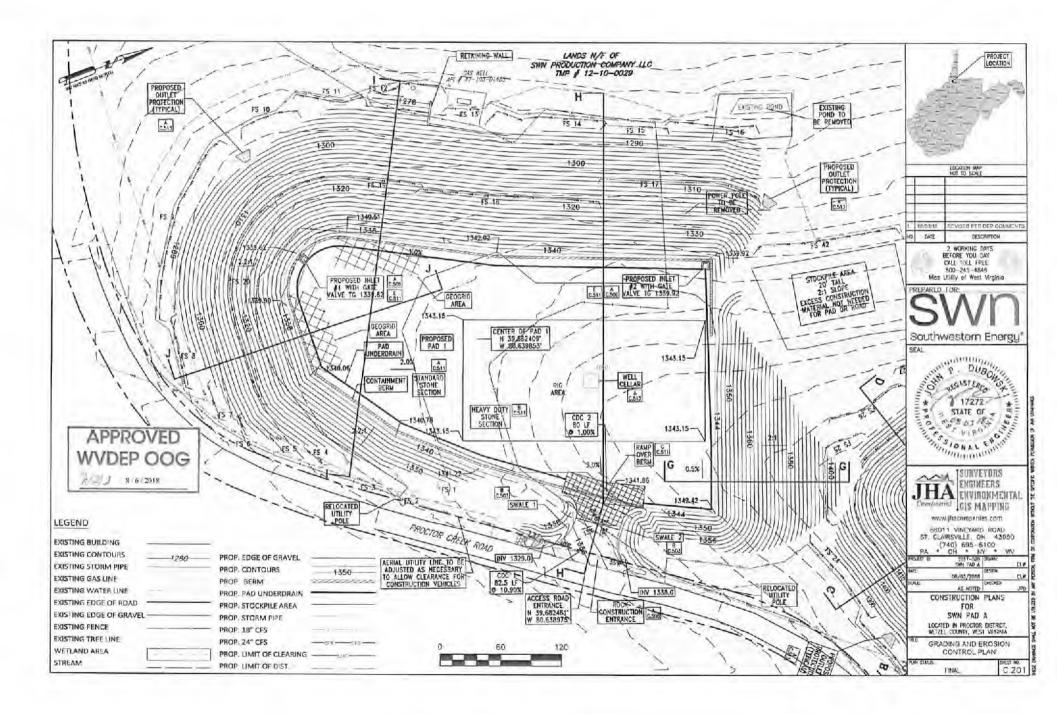

| 21) Total Area to be disturbed, including roads, stockpile area, pits, etc., (acres): 15.05       |
|---------------------------------------------------------------------------------------------------|
| 22) Area to be disturbed for well pad only, less access road (acres):                             |
| 23) Describe centralizer placement for each casing string:                                        |
| All casing strings will be ran with a centralizer at a minimum of 1 per every 3 joints of casing. |
|                                                                                                   |
|                                                                                                   |
|                                                                                                   |