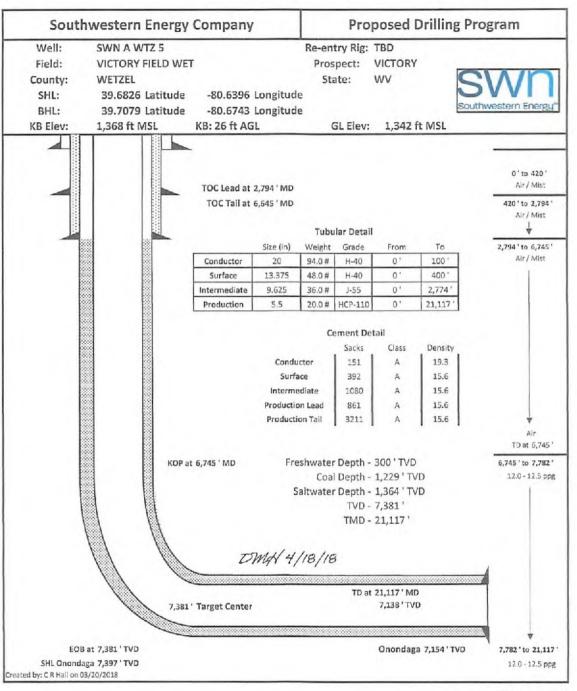

### CASING AND TUBING PROGRAM

| TYPE         | Size<br>(in) | New<br>or<br>Used | Grade   | Weight per ft.<br>(lb/ft) | FOOTAGE: For<br>Drilling (ft) | INTERVALS:<br>Left in Well<br>(ft) | CEMENT:<br>Fill-up<br>(Cu. Ft.)/CTS      |
|--------------|--------------|-------------------|---------|---------------------------|-------------------------------|------------------------------------|------------------------------------------|
| Conductor    | 20"          | New               | H-40    | 94#                       | 100'                          | 100' ~                             | CTS                                      |
| Fresh Water  | 13 3/8"      | New               | H-40    | 48#                       | 400'                          | 400' V                             | 392 sx/CTS                               |
| Coal         |              |                   |         |                           |                               |                                    |                                          |
| Intermediate | 9 5/8"       | New               | J-55    | 36#                       | 2774'                         | 2774' V                            | 1080 sx/CTS                              |
| Production   | 5 1/2"       | New               | HCP-110 | 20#                       | 21117                         | 21117'                             | lead SC1ss/Tell 3211 solinade transcript |
| Tubing       |              |                   |         |                           |                               |                                    | _                                        |
| Liners       |              |                   |         |                           |                               |                                    |                                          |

### DMH 4/18/18

| TYPE         | Size (in) | Wellbore<br>Diameter (in) | Wall<br>Thickness<br>(in) | Burst Pressure<br>(psi) | Anticipated Max. Internal Pressure (psi) | Cement<br>Type | Cement<br>Yield<br>(cu. ft./k) |
|--------------|-----------|---------------------------|---------------------------|-------------------------|------------------------------------------|----------------|--------------------------------|
| Conductor    | 20"       | 30"                       | 0.25                      | 2120                    | 81                                       | Class A        | 1.19/50% Excess                |
| Fresh Water  | 13 3/8"   | 17.5"                     | 0.380                     | 2740                    | 633                                      | Class A        | 1.19/50% Excess                |
| Coal         | 9 5/8"    | 12 1/4"                   | 0.395                     | 3950                    | 1768                                     | Class A        | 1.19/50% Excess                |
| Intermediate | 7"        | 8 3/4"                    | 0.317                     | 4360                    | 3250                                     | Class A        | 1.20/50% Excess                |
| Production   | 5 1/2"    | 8 3/4"                    | 0.361                     | 12360                   | 9500                                     | Class A        | 1.20/50% Excess                |
| Tubing       |           |                           |                           |                         |                                          |                |                                |
| Liners       |           |                           |                           |                         |                                          |                |                                |