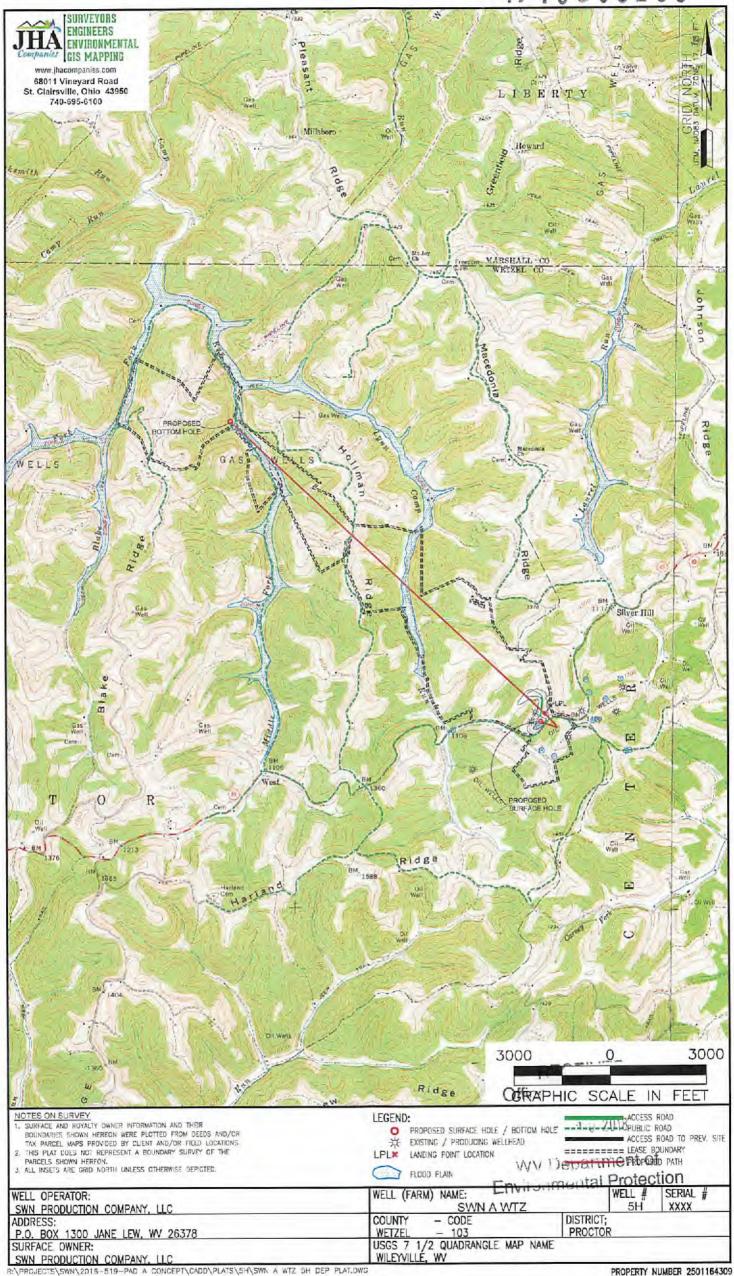

f Oil and Gas
APR 3 0 2018

WV Department of Environmental Protection

API NO. 47-XXX-XXXXX
WELL NAME: SWN A WTZ 5H
Wileyville QUAD
Proctor DISTRICT
Wetzel COUNTY, WEST VIRGINIA

| Submitted by:                  |       |                    |
|--------------------------------|-------|--------------------|
| Dee Southall Senior Regulatory | Date: | 3/8/2018           |
| Title: Analyst                 | SWN P | roduction Co., LLC |
| Approved by:                   | Date: | 4-12-18            |
| Title: 1111615 Inspector       |       |                    |
| Approved by:                   |       |                    |
|                                | Date: |                    |
| Title:                         |       |                    |

SWN PRODUCTION COMPANY, LLC - CONFIDENTIAL





47 103 03 233

| TRACT | SURFACE OWNER (S) / ROYALTY OWNER (R)                                              | TAX PARCEL |
|-------|------------------------------------------------------------------------------------|------------|
| 1     | SWN PRODUCTION COMPANY, LLC (S)<br>RODNEY CALVERT, ET AL (R)                       | 12-10-29   |
| TRACT | SURFACE OWNER                                                                      | TAX PARCEL |
| 2     | RODNEY A. CALVERT                                                                  | 12-10-29.5 |
| 3     | GARY G. YOCUM & LAVERNE F. YOCUM (UFE ESTATE); CHRIS B. YOCUM (REMAINDERMAN)       | 12-15-9    |
| 4     | SWN PRODUCTION COMPANY, LLC                                                        | 12-10-28   |
| 5     | DARREN YOHO; KE